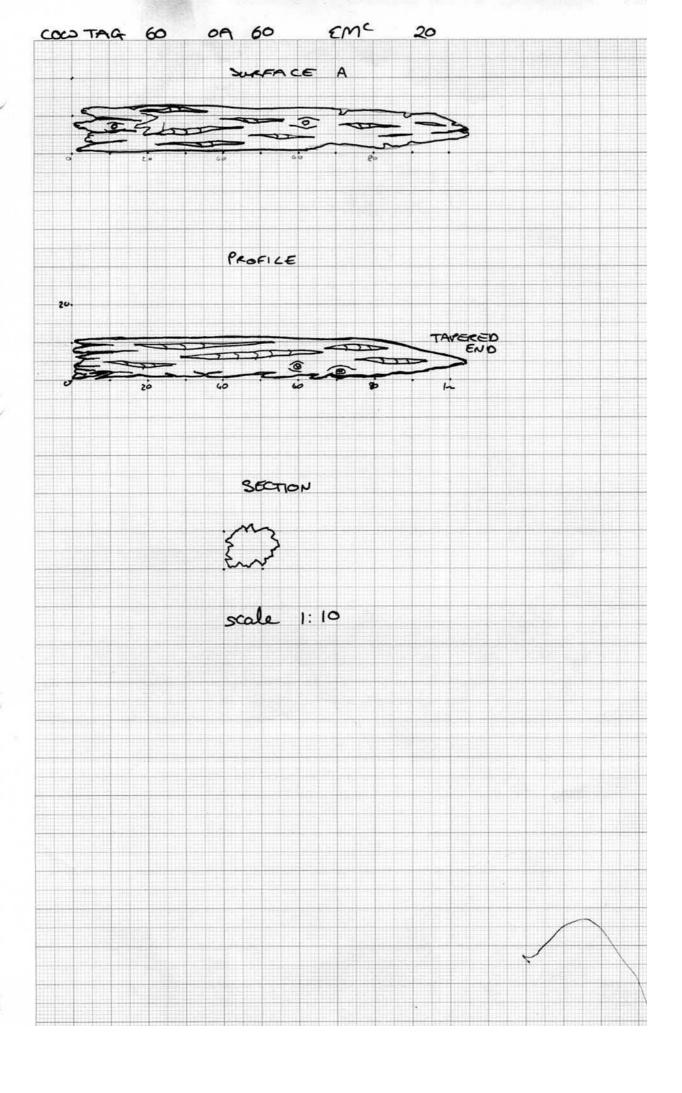

DB 51/02/5010

| Cow Tag                                                                          |               | Type Post                                                               |              |
|----------------------------------------------------------------------------------|---------------|-------------------------------------------------------------------------|--------------|
| Description 1.05m in                                                             | length, Ilca  | in diameter (rough                                                      | ly circular  |
| most likely part of of Ne warf. No t                                             | a river from  | in diameter (rough<br>dry and cracked<br>shucture possibly<br>fasteners | part         |
|                                                                                  |               |                                                                         |              |
| Wood Science:                                                                    |               | .1                                                                      |              |
|                                                                                  | uge crack run | along                                                                   |              |
| Sapwood Yes No Knotty Yes No Straight grained Yes No                             | rain          |                                                                         |              |
| Recommended action: [samples, additional photos, moulding, queries and problems] |               |                                                                         |              |
| Checked: [corrections_needed]                                                    |               |                                                                         | <del>\</del> |
| 1/2/41211                                                                        | Ø             |                                                                         |              |
| Cleaned:                                                                         | Recorded:     | Photos:                                                                 |              |
|                                                                                  |               |                                                                         |              |