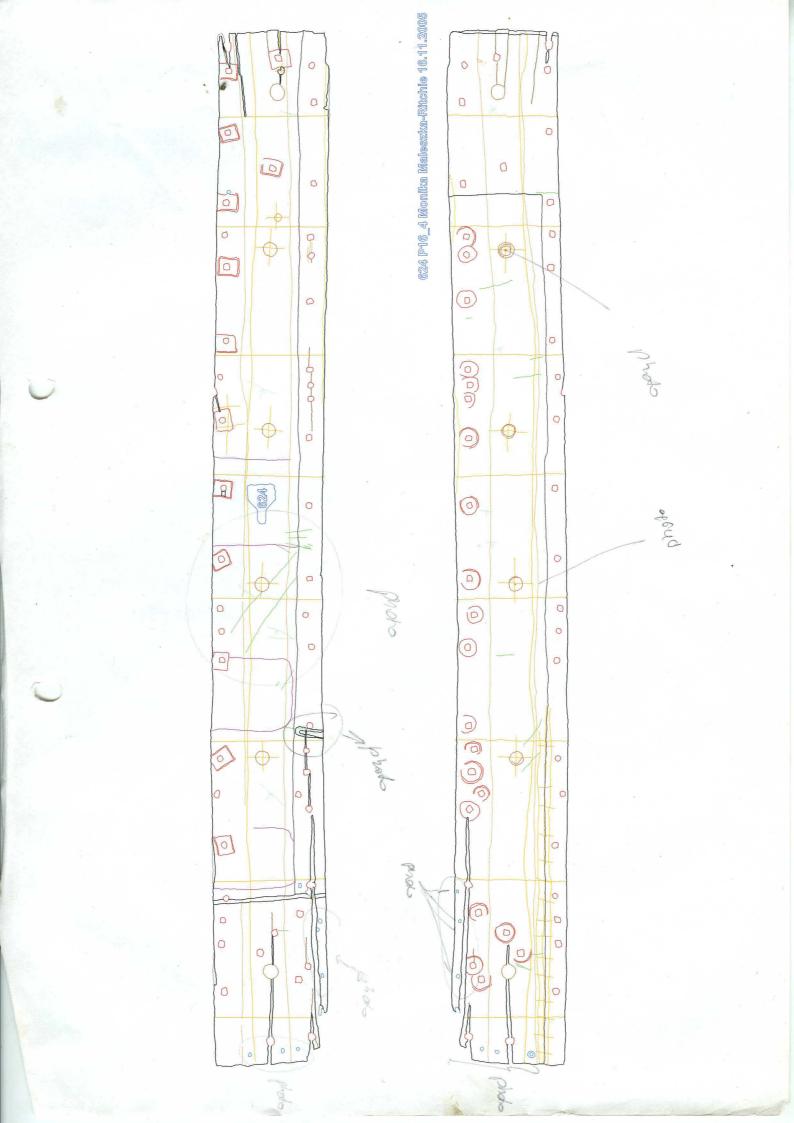

DB 27/02/08

| Company of the second second                    |                       |                |                                         |
|-------------------------------------------------|-----------------------|----------------|-----------------------------------------|
| Cow Tag 624                                     | 1, 0                  | Function Cod   | de P14.4                                |
| Brief Description: [timbe                       | r element, p/s, con   | dition, fragme | ents]                                   |
| 4. GOOD CONDITION.                              |                       | 7              |                                         |
|                                                 |                       |                |                                         |
|                                                 |                       |                |                                         |
| Notable Features: Itool                         | marks, scribed line   | s. decoration. | repairs] POINTS TO LOOK                 |
| OUT FOR WHEN RECO                               |                       | ,              | / · · · · · · · · · · · · · · · · · · · |
| Additional Nails                                | Found at              |                |                                         |
| Outboard Treensi                                |                       | ets/dimple     |                                         |
| Inboard Inscribed                               |                       |                |                                         |
| Invoced Inscribed                               | Lines                 |                |                                         |
|                                                 |                       |                |                                         |
|                                                 |                       |                |                                         |
|                                                 |                       | 8              |                                         |
|                                                 |                       |                |                                         |
|                                                 |                       |                |                                         |
|                                                 |                       |                |                                         |
|                                                 |                       |                |                                         |
|                                                 |                       |                |                                         |
| Radial comperedos Co<br>ARU: 258/<br>Com sony o | form - (fither trend) | heyard.        |                                         |
| Recommended action:                             | [samples, additiona   | al photos, mou | ılding, queries and                     |
| problems]                                       |                       | 2              |                                         |
| Putos tre                                       | , about how           | scaled li      | nes -                                   |
|                                                 |                       |                |                                         |
|                                                 |                       |                |                                         |
|                                                 |                       |                |                                         |
|                                                 |                       | -10-           | Division                                |
| Cleaned: 14.11,05<br>Mm, Tho, Hm, Ak            | Recorded: (Co REC     | 05/01/00       | Photos: 12/01/06 MMR D                  |
| MM THO HAN AK                                   | 16/10/2005 MM         | _D             | OUT: PIMPES ON TREENAILS                |
|                                                 |                       |                | Initials & Date:                        |
| Checked: [corrections needed]                   |                       |                |                                         |
| V                                               |                       |                | nn IIIIp                                |
| Corrections Done [desktop, Faro Arm?]:          |                       | •              | Initials & Date:                        |