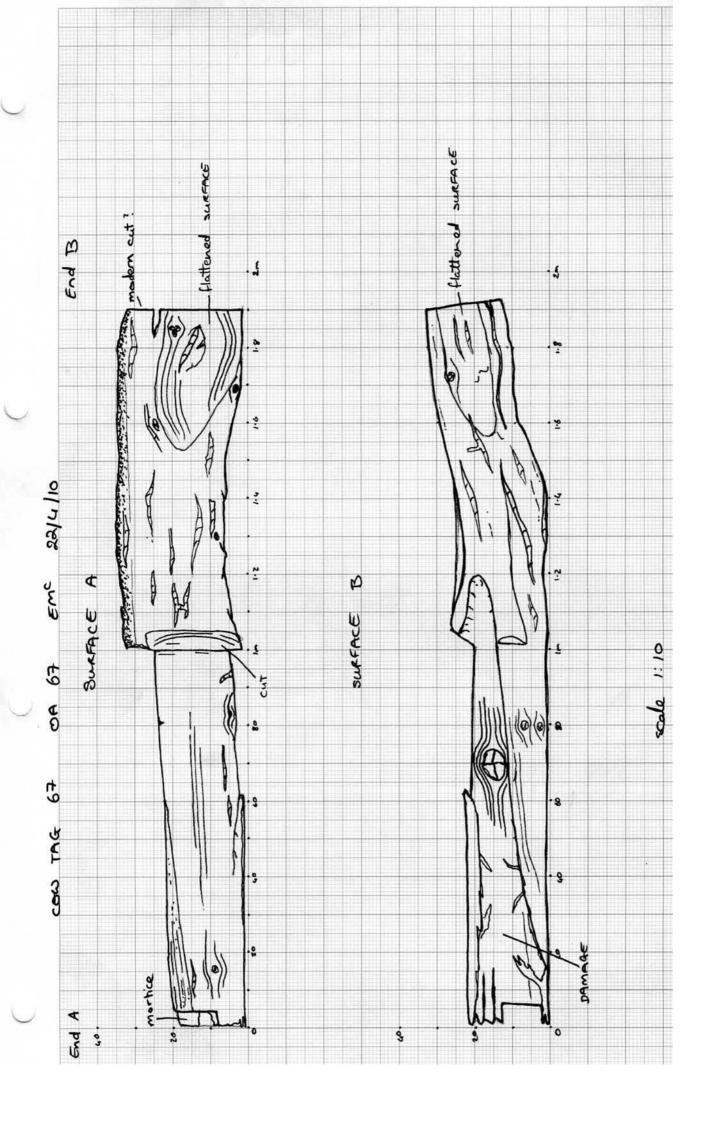

| Cow Tag 67                    | Туре                                                                              |
|-------------------------------|-----------------------------------------------------------------------------------|
| Description 1-90m in 14       | ength. The first meter is square in section                                       |
| measuring 20cm x 20cm         | n. This shape was made removing 4-6cm                                             |
| of the outer part of          | the trunk. End A' is downaged. End B is                                           |
| cut, possibly by same         | during excavation. Diameter of trunk at                                           |
| End B is Approx 300           | on. The less worked wea, nearuring 90cm                                           |
| is cracked , End A .          | although damaged appears to have the Lemains                                      |
| of a possible mortice ,       | and tennon joint or something similar. This                                       |
| indicated it was attac        | and tennon joint or something similar. This ched to something or part of a larger |
| structure.                    |                                                                                   |
|                               |                                                                                   |
|                               |                                                                                   |
| * DRAWINGS ON TWO sheets      | ۵.                                                                                |
|                               | 35-46 TREE RINGS                                                                  |
| Bark Yes No                   | Oale.                                                                             |
| Sapwood (Yes) No              |                                                                                   |
|                               |                                                                                   |
|                               |                                                                                   |
| Straight grained Yes (No)     |                                                                                   |
| Decemmended action: [cample   | es additional photos moulding queries and problems]                               |
|                               | es, additional photos, moulding, queries and problems]                            |
| Discold.                      |                                                                                   |
|                               |                                                                                   |
|                               |                                                                                   |
|                               |                                                                                   |
| Checked: [corrections needed] |                                                                                   |
| NN 11/5/                      | 10,                                                                               |
| Cleaned:                      | Recorded: Photos:                                                                 |
|                               | Emc 22/4/10                                                                       |
|                               |                                                                                   |
|                               | •                                                                                 |