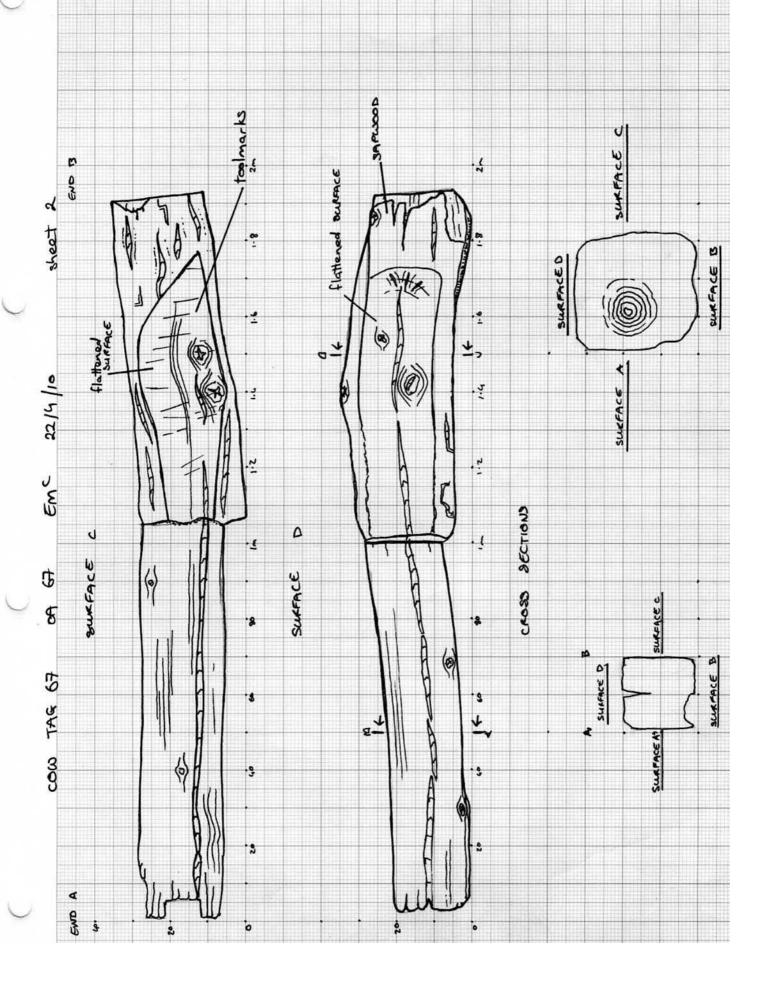

| Cow Tag 67                    | Туре                                                                              |
|-------------------------------|-----------------------------------------------------------------------------------|
| Description 1-90m in 14       | ength. The first meter is square in section                                       |
| measuring 20cm x 20cm         | n. This shape was made removing 4-6cm                                             |
| of the outer part of          | the trunk. End A' is downaged. End B is                                           |
| cut, possibly by same         | during excavation. Diameter of trunk at                                           |
| End B is Approx 300           | on. The less worked wea, nearuring 90cm                                           |
| is cracked , End A .          | although damaged appears to have the Lemains                                      |
| of a possible mortice ,       | and tennon joint or something similar. This                                       |
| indicated it was attac        | and tennon joint or something similar. This ched to something or part of a larger |
| structure.                    |                                                                                   |
|                               |                                                                                   |
|                               |                                                                                   |
| * DRAWINGS ON TWO sheets      | ۵.                                                                                |
|                               | 35-46 TREE RINGS                                                                  |
| Bark Yes No                   | Oale.                                                                             |
| Sapwood (Yes) No              |                                                                                   |
|                               |                                                                                   |
|                               |                                                                                   |
| Straight grained Yes (No)     |                                                                                   |
| Decemmended action: [cample   | es additional photos moulding queries and problems]                               |
|                               | es, additional photos, moulding, queries and problems]                            |
| Discold.                      |                                                                                   |
|                               |                                                                                   |
|                               |                                                                                   |
|                               |                                                                                   |
| Checked: [corrections needed] |                                                                                   |
| NN 11/5/                      | 10,                                                                               |
| Cleaned:                      | Recorded: Photos:                                                                 |
|                               | Emc 22/4/10                                                                       |
|                               |                                                                                   |
|                               | •                                                                                 |