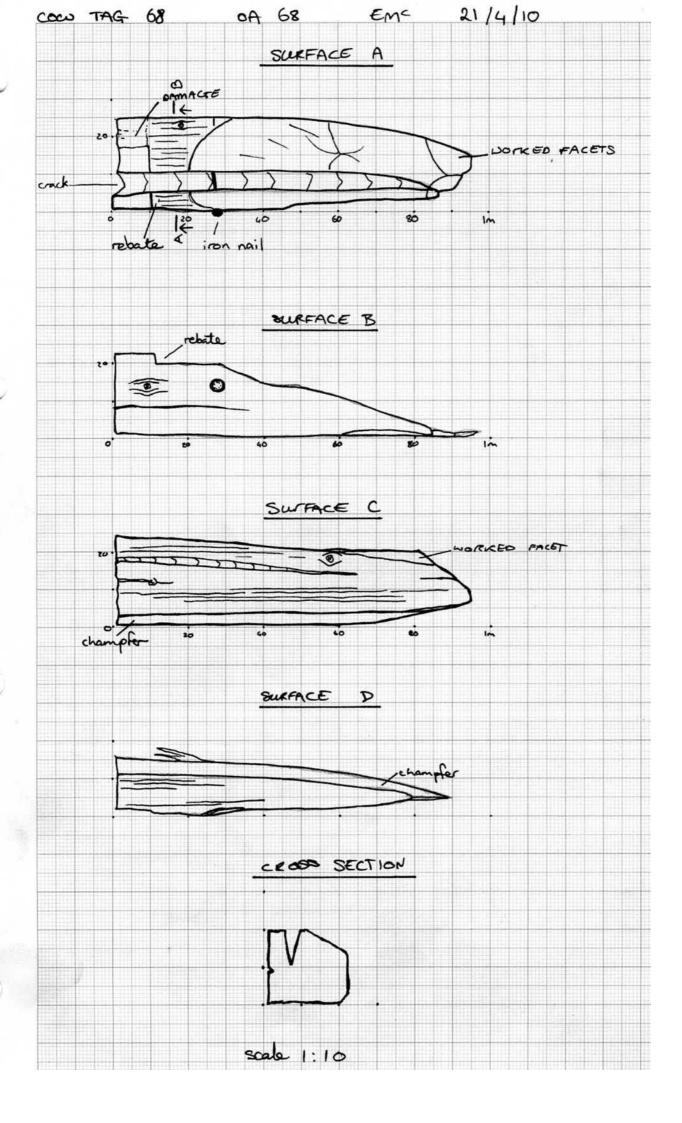

| Cow Tag 68                                                                                | Type &                                                                                                                  | tructural Post or                                                               |
|-------------------------------------------------------------------------------------------|-------------------------------------------------------------------------------------------------------------------------|---------------------------------------------------------------------------------|
| Description gram in<br>or rebate 2cm des<br>One 1000 noul (blind<br>(visible where timber | length, 25cm wide x 3<br>2p. Large crack runs M<br>1) Head measures 3cm;<br>13 cracked) is square<br>in Mickness almost | 130m Kick One jaggle<br>le length of the pièce<br>diameter shaft,<br>in profile |
| Wood Science:  Bark Yes No Sapwood Yes No Knotty Yes No Straight grained Yes No           | slaw grown one or two knots                                                                                             |                                                                                 |
| Recommended action: [sa                                                                   | mples, additional photos, moulding                                                                                      | , queries and problems]                                                         |
| Checked: [corrections nee                                                                 |                                                                                                                         |                                                                                 |