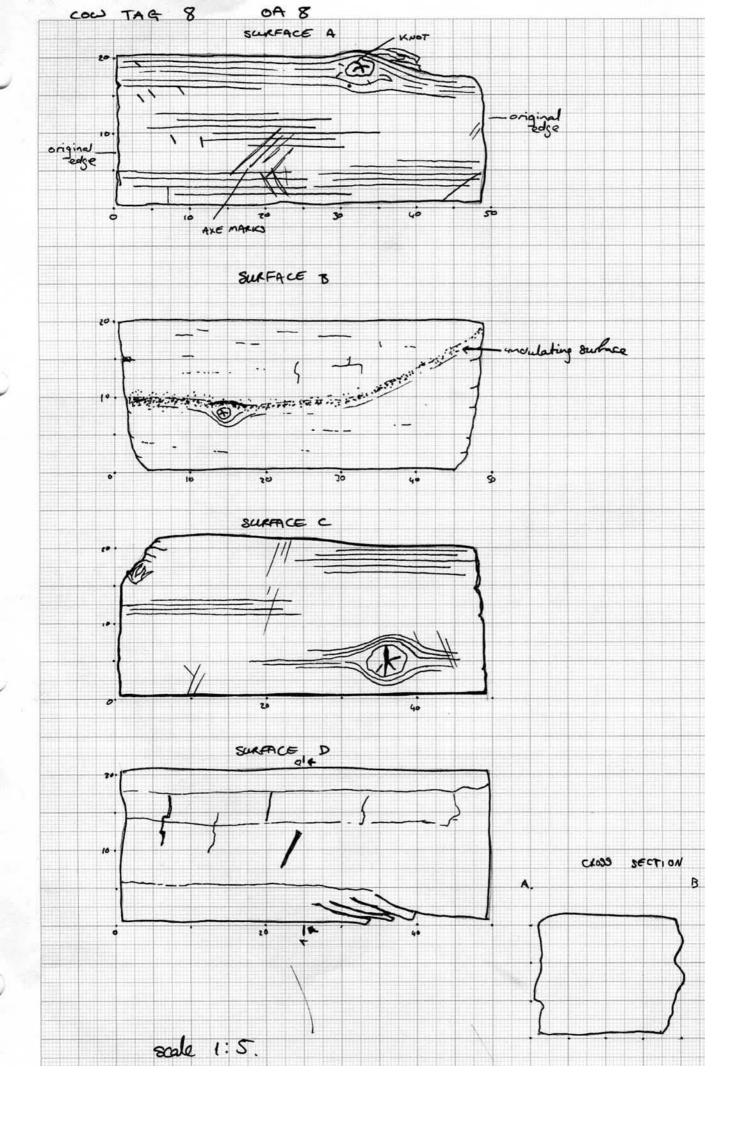

DB 17/05/2010

| Cow Tag OO8 Type Rectangular Block.                                                                                                                                      |
|--------------------------------------------------------------------------------------------------------------------------------------------------------------------------|
| Description large rectangular block, 46cm x 20.5cm x 22cm No fasteners or josles. Tool makes visible. Both ends have been cut most likely in antiquity. Function unknown |
| Wood Science: 60+ tree in                                                                                                                                                |
| Bark Yes No Slow grown  Sapwood Yes No  Knotty Yes No  Straight grained R No - accept around Knats                                                                       |
| Recommended action: [samples, additional photos, moulding, queries and problems]  Soughed for Delho. Soughe number. 3010.                                                |
| Checked: [corrections needed]                                                                                                                                            |
| Cleaned: Recorded: 20/4/10 Photos:                                                                                                                                       |