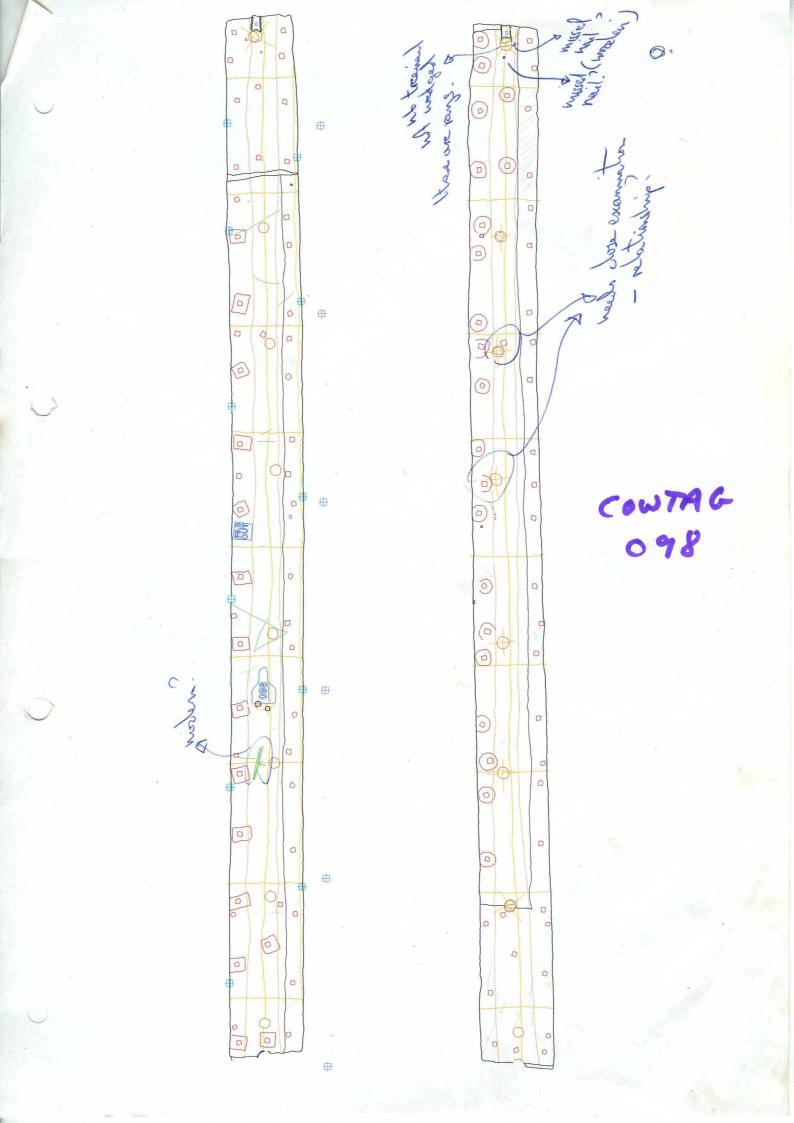

| Cow Tag 098                                                                                                                                                                                                                                                                                                                                                                                                                                                                                                                                                                                                                                                                                                                                                                                                                                                                                                                                                                                                                                                                                                                                                                                                                                                                                                                                                                                                                                                                                                                                                                                                                                                                                                                                                                                                                                                                                                                                                                                                                                                                                                                    | Function Code 59.2                                                                          |
|--------------------------------------------------------------------------------------------------------------------------------------------------------------------------------------------------------------------------------------------------------------------------------------------------------------------------------------------------------------------------------------------------------------------------------------------------------------------------------------------------------------------------------------------------------------------------------------------------------------------------------------------------------------------------------------------------------------------------------------------------------------------------------------------------------------------------------------------------------------------------------------------------------------------------------------------------------------------------------------------------------------------------------------------------------------------------------------------------------------------------------------------------------------------------------------------------------------------------------------------------------------------------------------------------------------------------------------------------------------------------------------------------------------------------------------------------------------------------------------------------------------------------------------------------------------------------------------------------------------------------------------------------------------------------------------------------------------------------------------------------------------------------------------------------------------------------------------------------------------------------------------------------------------------------------------------------------------------------------------------------------------------------------------------------------------------------------------------------------------------------------|---------------------------------------------------------------------------------------------|
| Brief Description: [timber element, p/s, cor                                                                                                                                                                                                                                                                                                                                                                                                                                                                                                                                                                                                                                                                                                                                                                                                                                                                                                                                                                                                                                                                                                                                                                                                                                                                                                                                                                                                                                                                                                                                                                                                                                                                                                                                                                                                                                                                                                                                                                                                                                                                                   | ndition, fragments]                                                                         |
| COMPLETE PLANK                                                                                                                                                                                                                                                                                                                                                                                                                                                                                                                                                                                                                                                                                                                                                                                                                                                                                                                                                                                                                                                                                                                                                                                                                                                                                                                                                                                                                                                                                                                                                                                                                                                                                                                                                                                                                                                                                                                                                                                                                                                                                                                 |                                                                                             |
| Notable Features: [tool marks, scribed line OUT FOR WHEN RECORDING ufos  MANY AXMARKS VISIBLE ON OUT BOARD LAND.  5 GROUPS OF INTENTIONAL OF PLANH. (I Madem?  I EXTRA NAIL AT STERN I EXTRA NAIL AT GENTRE,  Small wooden plugs at African                                                                                                                                                                                                                                                                                                                                                                                                                                                                                                                                                                                                                                                                                                                                                                                                                                                                                                                                                                                                                                                                                                                                                                                                                                                                                                                                                                                                                                                                                                                                                                                                                                                                                                                                                                                                                                                                                    | FACE OF FORMARD  BOUTBOARD, SEARF, AND  MARKS ALONG INSTARD FACE  COU OF PRAME  LOWER FORE. |
| Wood Science: [rings, ARW, knots, sapwood who expressed rishly on formal rought of for four daught of the Spines of Spines of the Spines of Spines | edge.                                                                                       |
| Recommended action: [samples, additional problems]  Phitograph route adapted white the additional route (but runt be pearl).                                                                                                                                                                                                                                                                                                                                                                                                                                                                                                                                                                                                                                                                                                                                                                                                                                                                                                                                                                                                                                                                                                                                                                                                                                                                                                                                                                                                                                                                                                                                                                                                                                                                                                                                                                                                                                                                                                                                                                                                   |                                                                                             |
| Cleaned: Recorded:                                                                                                                                                                                                                                                                                                                                                                                                                                                                                                                                                                                                                                                                                                                                                                                                                                                                                                                                                                                                                                                                                                                                                                                                                                                                                                                                                                                                                                                                                                                                                                                                                                                                                                                                                                                                                                                                                                                                                                                                                                                                                                             | 11/4/5 Photos:                                                                              |
| Checked: [corrections needed]                                                                                                                                                                                                                                                                                                                                                                                                                                                                                                                                                                                                                                                                                                                                                                                                                                                                                                                                                                                                                                                                                                                                                                                                                                                                                                                                                                                                                                                                                                                                                                                                                                                                                                                                                                                                                                                                                                                                                                                                                                                                                                  | Initials & Date:                                                                            |
|                                                                                                                                                                                                                                                                                                                                                                                                                                                                                                                                                                                                                                                                                                                                                                                                                                                                                                                                                                                                                                                                                                                                                                                                                                                                                                                                                                                                                                                                                                                                                                                                                                                                                                                                                                                                                                                                                                                                                                                                                                                                                                                                | MN 13/2/3                                                                                   |
| Corrections Done [desktop, Faro Arm?]:                                                                                                                                                                                                                                                                                                                                                                                                                                                                                                                                                                                                                                                                                                                                                                                                                                                                                                                                                                                                                                                                                                                                                                                                                                                                                                                                                                                                                                                                                                                                                                                                                                                                                                                                                                                                                                                                                                                                                                                                                                                                                         | Initials & Date:                                                                            |