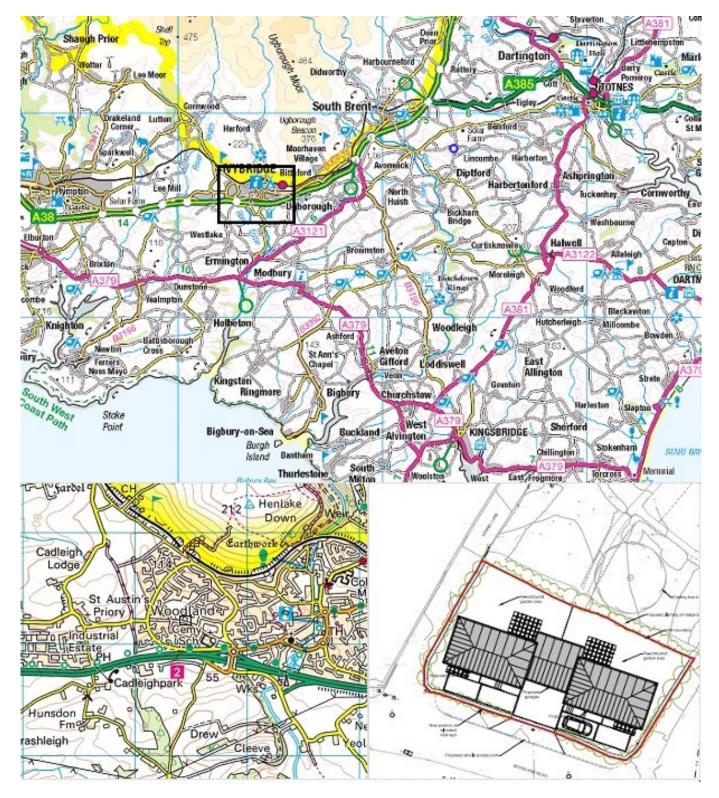

## Devon County Council Historic Environment Record

| Civil Parish & District: Ivybridge, South Hams                                                                                                                                                                                                                                                                                                                                                                                                                                                                                                                                                                                                                                                                                                                                                                                                                                                                                                                                                                                                                                                                                                                                                                                                             | National Grid Reference<br>SX 6241 5618 |                                                 | Number: (Leave blank for HES to fill in) |                  |  |
|------------------------------------------------------------------------------------------------------------------------------------------------------------------------------------------------------------------------------------------------------------------------------------------------------------------------------------------------------------------------------------------------------------------------------------------------------------------------------------------------------------------------------------------------------------------------------------------------------------------------------------------------------------------------------------------------------------------------------------------------------------------------------------------------------------------------------------------------------------------------------------------------------------------------------------------------------------------------------------------------------------------------------------------------------------------------------------------------------------------------------------------------------------------------------------------------------------------------------------------------------------|-----------------------------------------|-------------------------------------------------|------------------------------------------|------------------|--|
| Subject: The construction of two dwellin                                                                                                                                                                                                                                                                                                                                                                                                                                                                                                                                                                                                                                                                                                                                                                                                                                                                                                                                                                                                                                                                                                                                                                                                                   |                                         |                                                 | Photo attached? N                        |                  |  |
| Planning Application no: 27/3169/14/F                                                                                                                                                                                                                                                                                                                                                                                                                                                                                                                                                                                                                                                                                                                                                                                                                                                                                                                                                                                                                                                                                                                                                                                                                      |                                         | Recipient museum: Plymouth                      |                                          |                  |  |
| OASIS id: peninisul1                                                                                                                                                                                                                                                                                                                                                                                                                                                                                                                                                                                                                                                                                                                                                                                                                                                                                                                                                                                                                                                                                                                                                                                                                                       |                                         | Museum Accession no: PLYMG. 2015.8              |                                          |                  |  |
| Contractor's reference number/cod<br>PA/071115/SR                                                                                                                                                                                                                                                                                                                                                                                                                                                                                                                                                                                                                                                                                                                                                                                                                                                                                                                                                                                                                                                                                                                                                                                                          |                                         | Dates fieldwork undertaken: $08.12.15 - 6.1.16$ |                                          |                  |  |
| Description of works.  Between the 8 <sup>th</sup> December 2015 and 6 <sup>th</sup> January 2016 Peninsula Archaeology carried out a watching brief during topsoil stripping at the site off Woodland Road, Ivybridge. The development was for the construction of two dwelling with associated hard standing for off road parking. The site is adjacent to a group of 4 listed building that include the former Woodland manor house, part of which are thought to date from the 16 <sup>th</sup> or 17 <sup>th</sup> century.  The development was located within an area which would have been part of the historic settlement of Woodland, a hamlet which was only recently absorbed by the modern expansion of Ivybridge. The development is located in part of the garden of Woodland Farm on a rectangular plot that measures approximately 20 metres by 32 metres. Initially the topsoil was stripped from the eastern side of the site revealing a subsoil of loose, stony alluvial silt. Following a delay occasioned by bad weather, the spoil from the initial clearance was removed from the site and the remaining area was stripped. No features were observed cutting into the subsoil and no finds were noted from the stripped topsoil. |                                         |                                                 |                                          |                  |  |
| A plan as well as any other relevant drawings must be attached showing the location and extent of site, areas investigated and features exposed.                                                                                                                                                                                                                                                                                                                                                                                                                                                                                                                                                                                                                                                                                                                                                                                                                                                                                                                                                                                                                                                                                                           |                                         |                                                 |                                          |                  |  |
| Recorder:                                                                                                                                                                                                                                                                                                                                                                                                                                                                                                                                                                                                                                                                                                                                                                                                                                                                                                                                                                                                                                                                                                                                                                                                                                                  |                                         |                                                 | Date s                                   | ate sent to HER: |  |

Fig 1 Woodland Farm Site location at Woodland Farm, lvybridge. Crown Copyright. All Rights Reserved. Licence No . 100048978