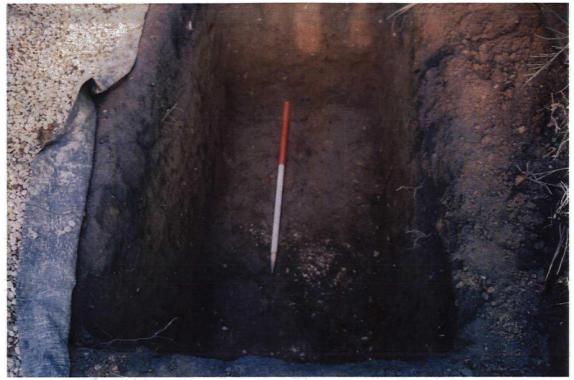

Figure 6. Evaluation Trench Sections.

Plate 1. Pre-Excavation Shot of Trenches 3 and 4. Facing North

Plate 2. Pre-Excavation Shot of Trench 1. Facing North

Plate 3. Pre-Excavation Shot of Deposits 2004 and 2005. Facing West