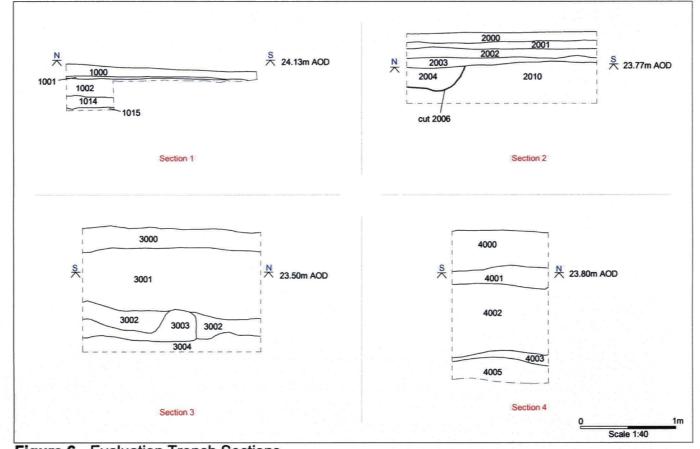

Figure 6. Evaluation Trench Sections.

Plate 1. Pre-Excavation Shot of Trenches 3 and 4. Facing North

Plate 2. Pre-Excavation Shot of Trench 1. Facing North

Plate 3. Pre-Excavation Shot of Deposits 2004 and 2005. Facing West

### **Evaluation Trench 1**

| Context | Description |                                        |
|---------|-------------|----------------------------------------|
| 1000    | Deposit     | Tarmac                                 |
| 1001    | Deposit     | Hardcore                               |
| 1002    | Deposit     | 7.5YR 2.5/1; sandy silt                |
| 1003    | Deposit     | 7.5YR 5/6; silt; fill of 1004          |
| 1004    | Cut         | Modern linear service trench,          |
| 1005    | Structure   | Modern linear, soakaway, fill of 1011  |
| 1006    | Deposit     | 7.5 YR 2.5/1; sandy silt               |
| 1007    | Deposit     | 10YR 3/2; sandy silt, fill of 1008     |
| 1008    | Cut         | Modern linear, soakaway trench         |
| 1009    | Cut         | Modern services                        |
| 1010    | Deposit     | 10YR 3/3; sandy silt; fill of Cut 1009 |
| 1011    | Cut         | Construction cut for Structure 1005    |
| 1012    | Deposit     | 7.5YR 2.5/1; sandy silt                |
| 1013    | Deposit     | 7.5YR 2.5/1; sandy silt                |
| 1014    | Deposit     | 10YR 4/2; sandy silt                   |
| 1015    | Deposit     | 10YR 5/6; fine grained sandy silt      |

### **Evaluation Trench 2**

#### **Context Description**

| 2000 | Deposit | Tarmac                                                    |
|------|---------|-----------------------------------------------------------|
| 2001 | Deposit | Hardcore                                                  |
| 2002 | Deposit | 10YR 5/2; sandy silt                                      |
| 2003 | Deposit | 10YR 5/2; silt                                            |
| 2004 | Deposit | 10YR 3/2; sandy silt                                      |
| 2005 | Deposit | 10YR 3/2; sandy silt, fill of Pit 2009                    |
| 2006 | Cut     | Pit, filled by 2004                                       |
| 2007 | Deposit | 10YR 3/2; sandy silt, fill of Pit 2008                    |
| 2008 | Cut     | Pit                                                       |
| 2009 | Cut     | Pit                                                       |
| 2010 | Deposit | 7YR 4/4; fine grained sandy silt, cut by 2006, 2008, 2009 |

### **Evaluation Trench 3**

| Context<br>3000<br>3001<br>3002<br>3003<br>3004<br>2005 | Description<br>Deposit<br>Deposit<br>Deposit<br>Deposit<br>Deposit | 10YR 3/3; sandy silt topsoil<br>2.5YR 4/4; sandy silt<br>2.5YR 4/4; sandy silt<br>5YR 5/4; chalk and flint gravel in a matrix of sandy silt<br>10YR 8/6; fine grained sand |
|---------------------------------------------------------|--------------------------------------------------------------------|----------------------------------------------------------------------------------------------------------------------------------------------------------------------------|
| 3005                                                    | Deposit                                                            | 5YR 7/8; fine grained sand                                                                                                                                                 |
|                                                         |                                                                    |                                                                                                                                                                            |

#### **Evaluation Trench 4**

| Context | Description |                          |
|---------|-------------|--------------------------|
| 4000    | Deposit     | 10YR 5/2; silt (topsoil) |

| Deposit | 10YR 5/8; sandy silt                     |
|---------|------------------------------------------|
| Deposit | 10YR 5/2; sand                           |
| Deposit | 10YR 6/4; sandy gravel                   |
| Deposit | 10YR 5/4; sand                           |
| Deposit | 10YR 7/8; fine sand                      |
| Deposit | 10YR 5/6; sand                           |
|         | Deposit<br>Deposit<br>Deposit<br>Deposit |