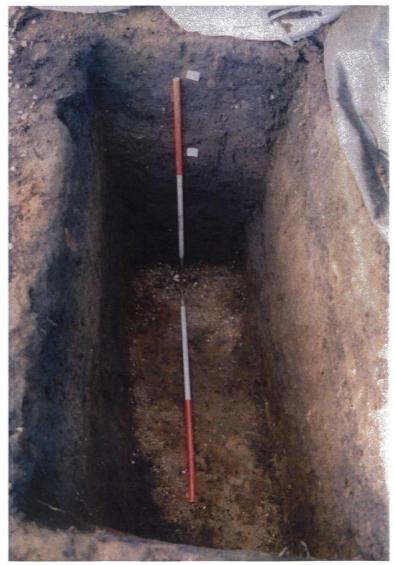

Figure 6. Evaluation Trench Sections.

Plate 1. Pre-Excavation Shot of Trenches 3 and 4. Facing North

Plate 2. Pre-Excavation Shot of Trench 1. Facing North

Plate 3. Pre-Excavation Shot of Deposits 2004 and 2005. Facing West