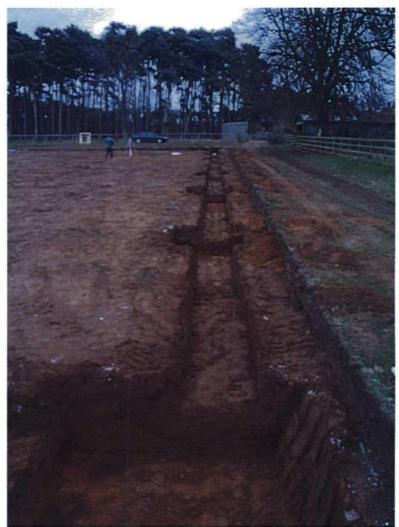

Plate 3. View of Area Strip. Facing North East

Plate 4. Working Shot. Facing East

Plate 5. View of Building Excavation. Facing West

Plate 6. Stanchion Base Excavation Showing Drain 1003. Facing South West