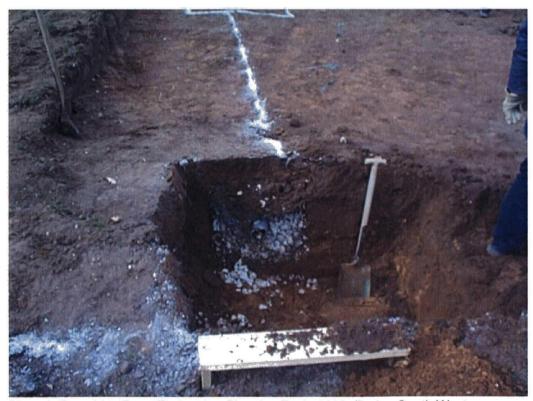

Plate 7. Foundation Excavations. Facing North West

Plate 8. Foundation Excavation. Facing North East

Plate 9. General View of Site. Facing South

Plate 10. Field Drain 1003. Facing West

Plate 11. Forecourt/Access Road. Facing South

Plate 12. Forecourt/Access Road. Facing North

Plate 13. Soakaway No. 1. Facing West

Plate 14. Soakaway No. 1. Facing North