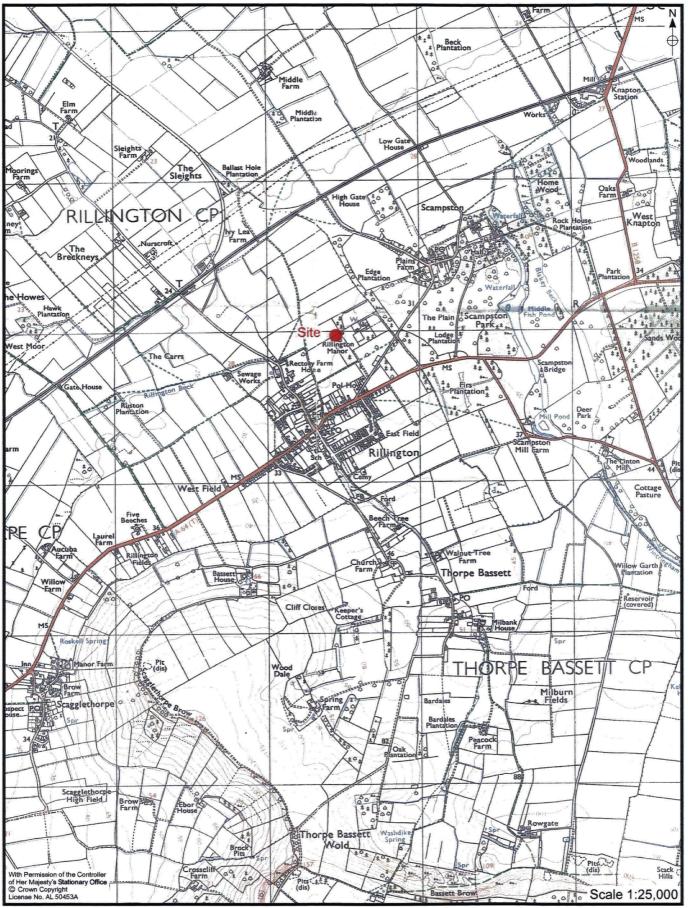

Figure 1. Site Location

Figure 2. Recording Brief Location

Figure 3. Area of Recording Brief, Showing Features

Plate 1. General View of Site. Facing South West

Plate 2. Building Footprint Showing Depth of Excavation. Facing South East