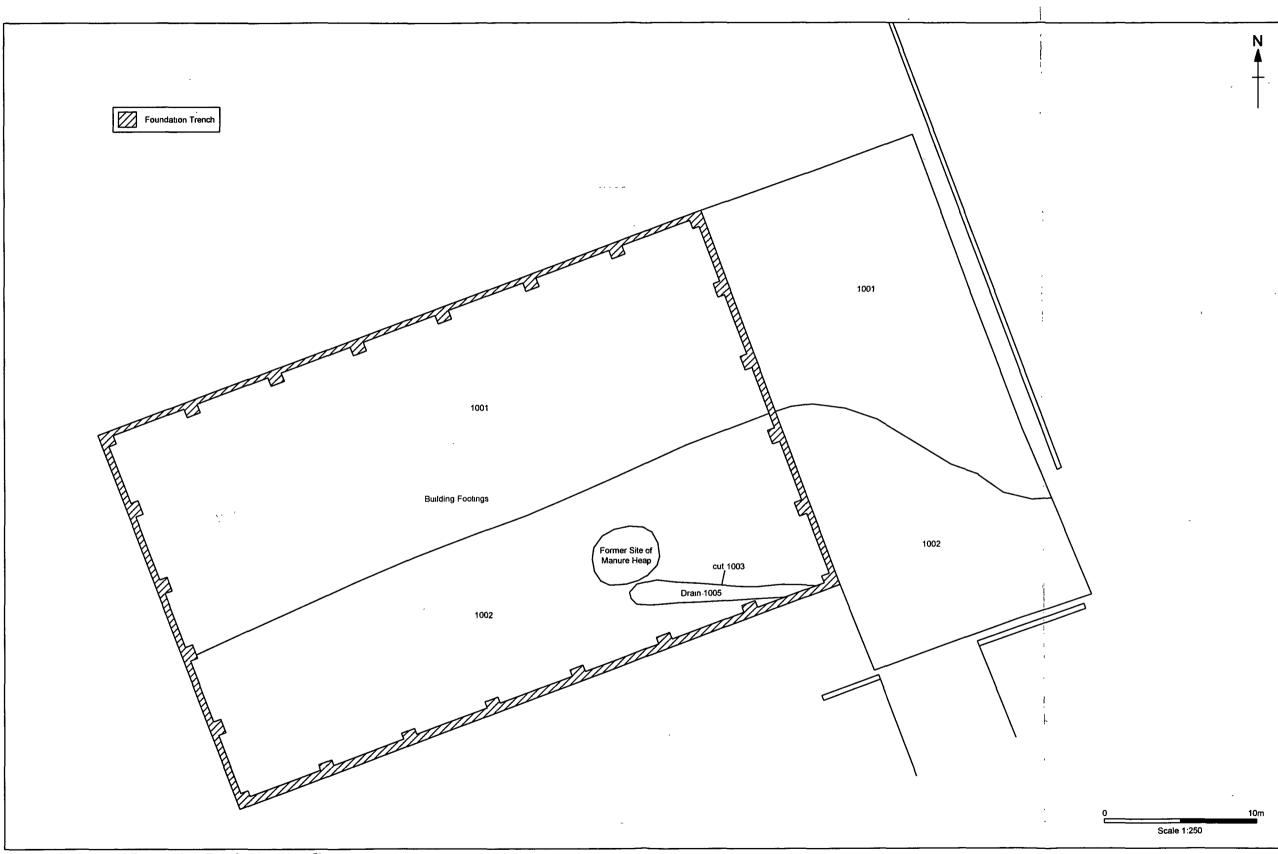

Figure 1. Site Location

Figure 2. Recording Brief Location

Figure 3. Area of Recording Brief, Showing Features

Plate 1. General View of Site. Facing South West

Plate 2. Building Footprint Showing Depth of Excavation. Facing South East