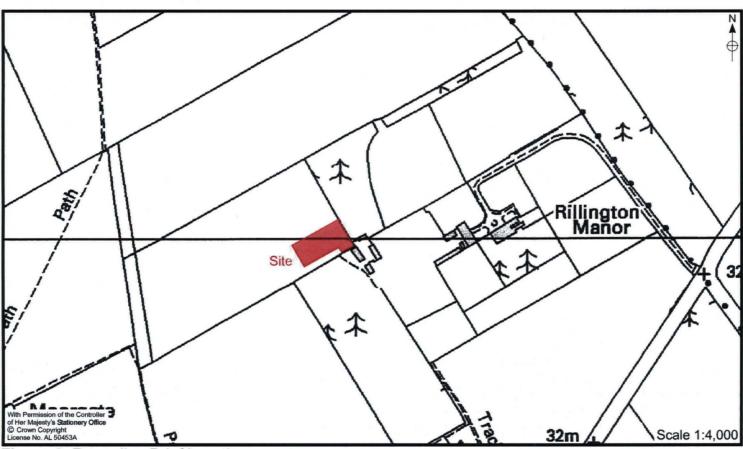

Figure 1. Site Location

Figure 2. Recording Brief Location

Figure 3. Area of Recording Brief, Showing Features

Plate 1. General View of Site. Facing South West

Plate 2. Building Footprint Showing Depth of Excavation. Facing South East