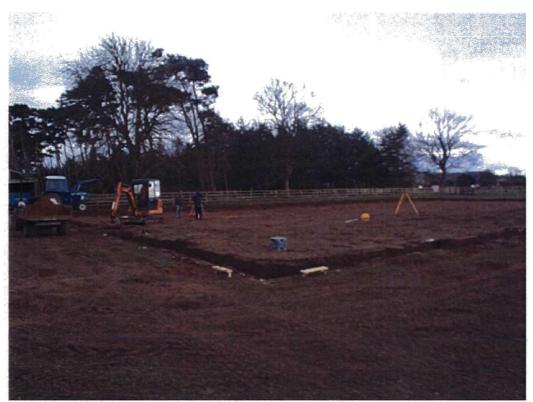

Figure 1. Site Location

Figure 2. Recording Brief Location

Figure 3. Area of Recording Brief, Showing Features

Plate 1. General View of Site. Facing South West

Plate 2. Building Footprint Showing Depth of Excavation. Facing South East