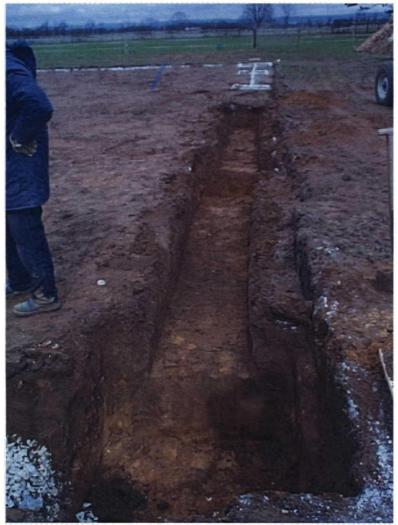

Plate 3. View of Area Strip. Facing North East

Plate 4. Working Shot. Facing East

Plate 5. View of Building Excavation. Facing West

Plate 6. Stanchion Base Excavation Showing Drain 1003. Facing South West