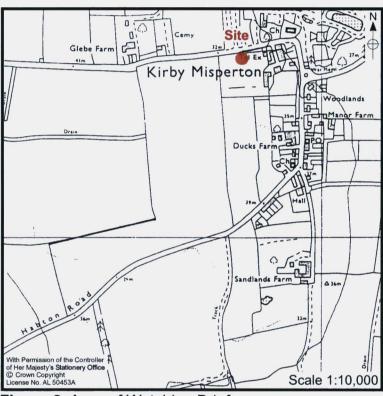

Figure 1. Site Location

Figure 2. Area of Watching Brief

Plate 1. Overall View of Site. Facing South

Plate 2. Post-Excavation View of South East Foundation. Facing East

Plate 3. General Working View of Foundations. Facing West