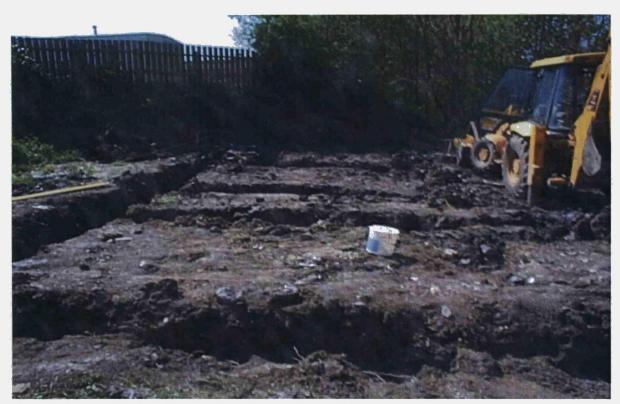

Figure 1. Site Location

Figure 2. Area of Watching Brief

Plate 1. Overall View of Site. Facing South

Plate 2. Post-Excavation View of South East Foundation. Facing East

Plate 3. General Working View of Foundations. Facing West