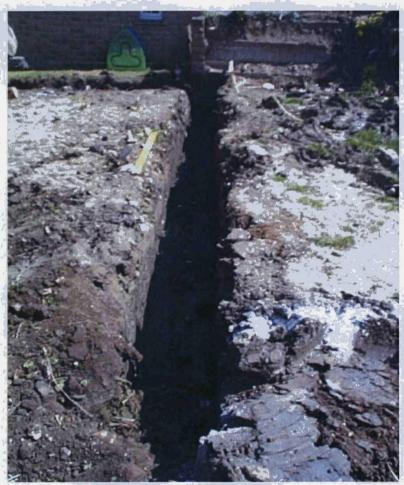

Figure 1. Site Location



Figure 2. Area of Watching Brief



Plate 1. Overall View of Site. Facing South



Plate 2. Post-Excavation View of South East Foundation. Facing East



Plate 3. General Working View of Foundations. Facing West



Plate 4. Final Excavation View of Foundations. Facing East

### **APPENDIX 1**

### Land adjacent to Ashfield Caravan Park, Kirby Misperton

# **Context Listing**

| Context | Description |                               |
|---------|-------------|-------------------------------|
| 1000    | Deposit     | 10YR 4/3, silt, topsoil       |
| 1001    | Deposit     | 10YR 5/2; silty clay, subsoil |
| 1002    | Deposit     | 10YR 6/1; clay, natural       |

## **APPENDIX 2**

# **Drawing Archive Listing**

| Drawing | Scale | Туре                                |
|---------|-------|-------------------------------------|
| 1       | 1:200 | Overall plan of watching