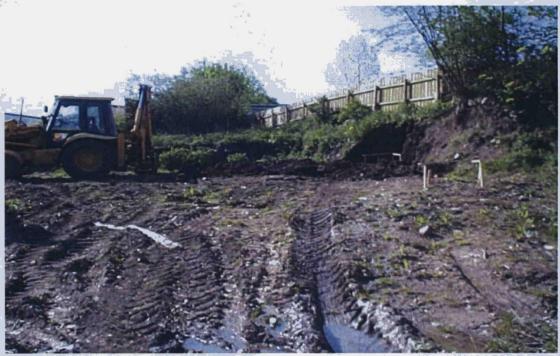

Figure 1. Site Location

Figure 2. Area of Watching Brief

Plate 1. Overall View of Site. Facing South

Plate 2. Post-Excavation View of South East Foundation. Facing East

Plate 3. General Working View of Foundations. Facing West