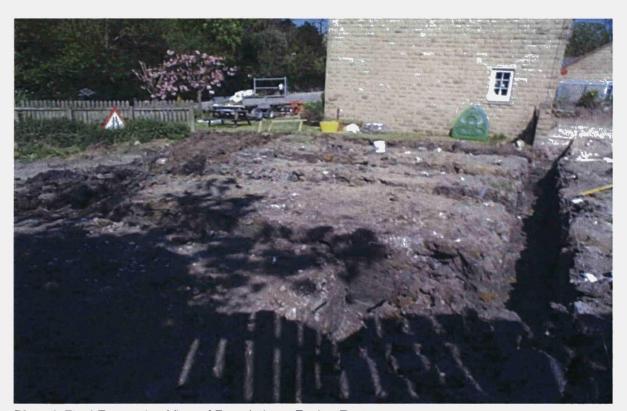

Figure 1. Site Location



Figure 2. Area of Watching Brief



Plate 1. Overall View of Site. Facing South



Plate 2. Post-Excavation View of South East Foundation. Facing East



Plate 3. General Working View of Foundations. Facing West



Plate 4. Final Excavation View of Foundations. Facing East

### **APPENDIX 1**

### Land adjacent to Ashfield Caravan Park, Kirby Misperton

# **Context Listing**

| Context | Description |                               |
|---------|-------------|-------------------------------|
| 1000    | Deposit     | 10YR 4/3, silt, topsoil       |
| 1001    | Deposit     | 10YR 5/2; silty clay, subsoil |
| 1002    | Deposit     | 10YR 6/1; clay, natural       |

## **APPENDIX 2**

# **Drawing Archive Listing**

| Drawing | Scale | Туре                                |
|---------|-------|-------------------------------------|
| 1       | 1:200 | Overall plan of watching brief area |
| 2       | 1:50  | Plan of housing foundations         |

# **APPENDIX 3**

# **Photographic Archive Listing**

## **D