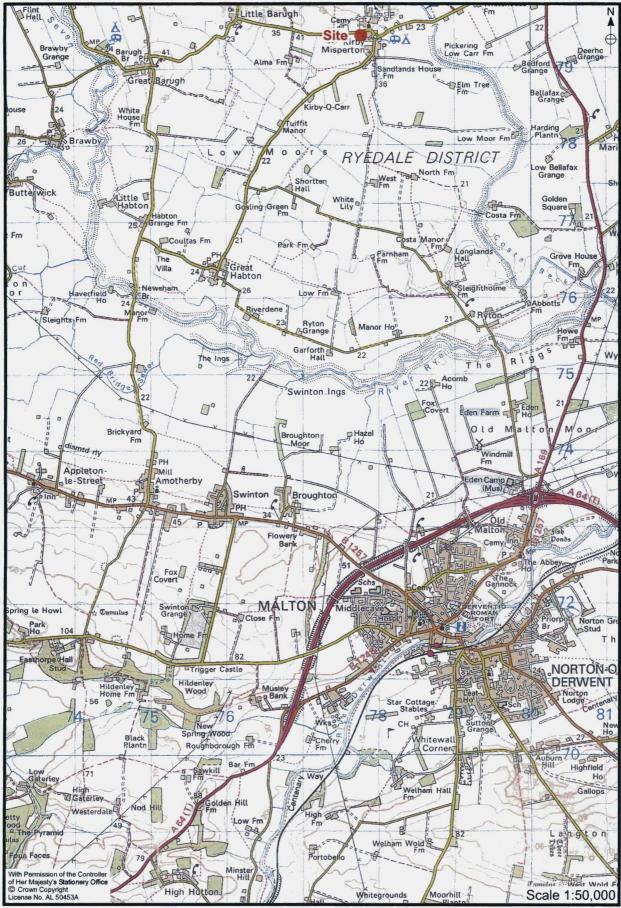

Figure 1. Site Location

Figure 2. Area of Watching Brief

Plate 1. Overall View of Site. Facing South

Plate 2. Post-Excavation View of South East Foundation. Facing East

Plate 3. General Working View of Foundations. Facing West