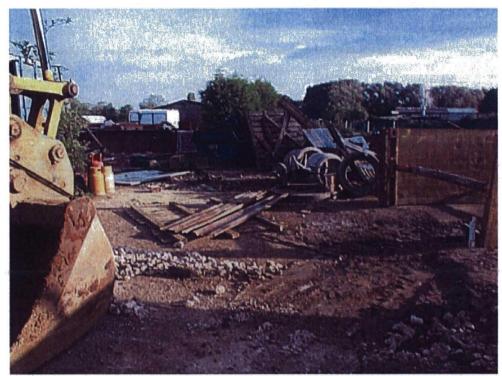

Plate 1. General View of Site. Facing North East

Plate 2. General View of Site. Facing South West

Plate 3. Overall View of Services. Facing North East

Plate 5. South East Foundation Unit 7. Facing North

Plate 6. Northern Foundation Unit 7. Facing West