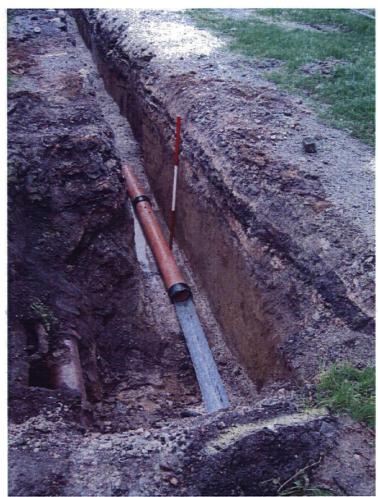

#### Colour Print 939

| Frame | Description                                                | Scale | Facing     |
|-------|------------------------------------------------------------|-------|------------|
| 6     | Well 1002                                                  | N/A   | South-west |
| 7     | Well 1002                                                  | N/A   | South      |
| 8     | Well 1002                                                  | N/A   | North      |
| 9     | Well 1002                                                  | N/A   | West       |
| 10    | Working shot                                               | N/A   | East       |
| 11    | Working shot                                               | N/A   | East       |
| 12    | Well 1002                                                  | N/A   | North      |
| 13    | Working shot of branch sewer trench excavation             | N/A   | West       |
| 14    | Working shot of branch sewer trench excavation             | N/A   | West       |
| 15    | General working photograph of partially excavated services | N/A   | West       |
| 16    | Working shot of branch sewer trench excavation             | N/A   | East       |
| 17    | Working shot of branch sewer trench excavation             | N/A   | West       |
| 18    | Working shot of branch sewer trench excavation             | N/A   | East       |
| 19    | Working shot of branch sewer trench excavation             | N/A   | West       |
| 20    | Working shot of branch sewer trench excavation             | N/A   | West       |
| 21    | Working shot of branch sewer trench excavation             | N/A   | West       |
| 22    | Working shot of branch sewer trench excavation             | N/A   | South      |
| 23    | Working shot of branch sewer trench excavation             | N/A   | North      |
| 24    | Working shot of branch sewer trench excavation             | N/A   | West       |
| 25    | Working shot of branch sewer trench excavation             | N/A   | East       |
| 26    | Working shot of branch sewer trench excavation             | N/A   | West       |