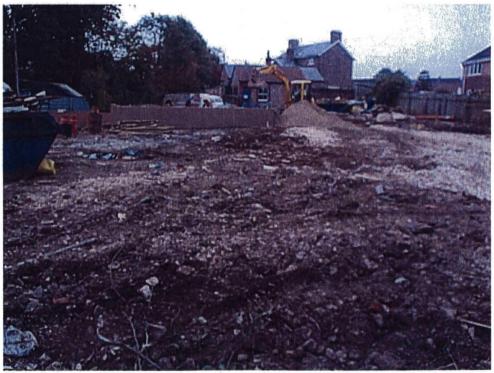

Plate 1. General View of Site. Facing North East

Plate 2. General View of Site. Facing South West

Plate 3. Overall View of Services. Facing North East

Plate 5. South East Foundation Unit 7. Facing North

Plate 6. Northern Foundation Unit 7. Facing West