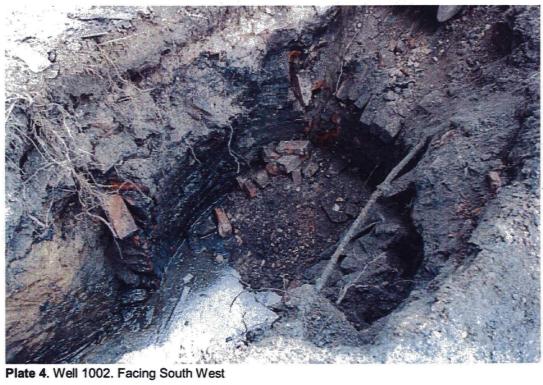

#### Colour Print 939

| Frame | Description                                                | Scale | Facing     |
|-------|------------------------------------------------------------|-------|------------|
| 6     | Well 1002                                                  | N/A   | South-west |
| 7     | Well 1002                                                  | N/A   | South      |
| 8     | Well 1002                                                  | N/A   | North      |
| 9     | Well 1002                                                  | N/A   | West       |
| 10    | Working shot                                               | N/A   | East       |
| 11    | Working shot                                               | N/A   | East       |
| 12    | Well 1002                                                  | N/A   | North      |
| 13    | Working shot of branch sewer trench excavation             | N/A   | West       |
| 14    | Working shot of branch sewer trench excavation             | N/A   | West       |
| 15    | General working photograph of partially excavated services | N/A   | West       |
| 16    | Working shot of branch sewer trench excavation             | N/A   | East       |
| 17    | Working shot of branch sewer trench excavation             | N/A   | West       |
| 18    | Working shot of branch sewer trench excavation             | N/A   | East       |
| 19    | Working shot of branch sewer trench excavation             | N/A   | West       |
| 20    | Working shot of branch sewer trench excavation             | N/A   | West       |
| 21    | Working shot of branch sewer trench excavation             | N/A   | West       |
| 22    | Working shot of branch sewer trench excavation             | N/A   | South      |
| 23    | Working shot of branch sewer trench excavation             | N/A   | North      |
| 24    | Working shot of branch sewer trench excavation             | N/A   | West       |
| 25    | Working shot of branch sewer trench excavation             | N/A   | East       |
| 26    | Working shot of branch sewer trench excavation             | N/A   | West       |