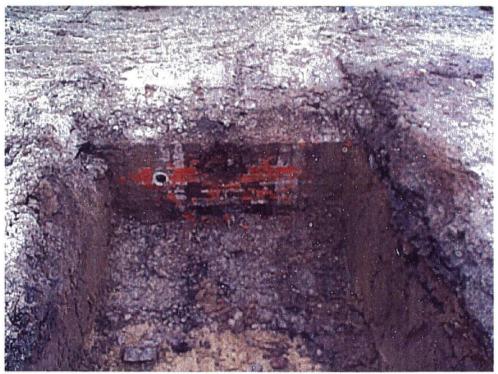

Plate 7. Excavation of Eastern Foundation Units 1-3. Facing North

Plate 8. Overall View of Foundations. Facing North West

Plate 9. Overall View of Foundations. Facing West

Plate 10. View of Partially Exposed Wall 1006. Facing East