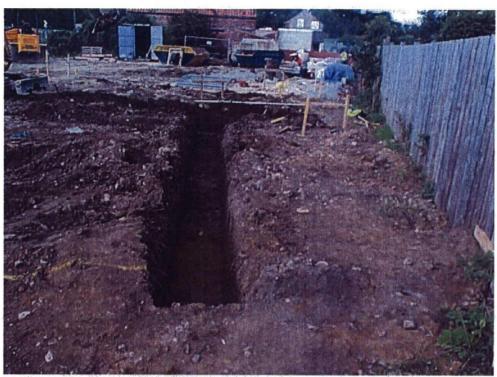

Plate 1. General View of Site. Facing North East

Plate 2. General View of Site. Facing South West

Plate 3. Overall View of Services. Facing North East

Plate 5. South East Foundation Unit 7. Facing North

Plate 6. Northern Foundation Unit 7. Facing West