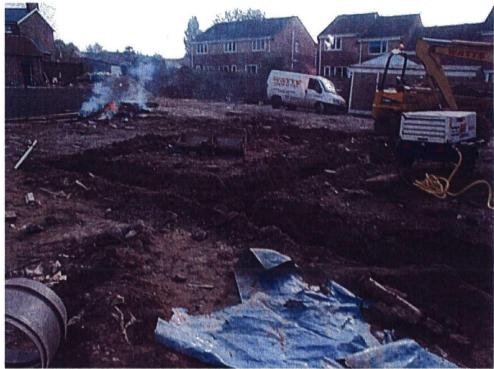

Plate 1. General View of Site. Facing North East

Plate 2. General View of Site. Facing South West

Plate 3. Overall View of Services. Facing North East

Plate 5. South East Foundation Unit 7. Facing North

Plate 6. Northern Foundation Unit 7. Facing West