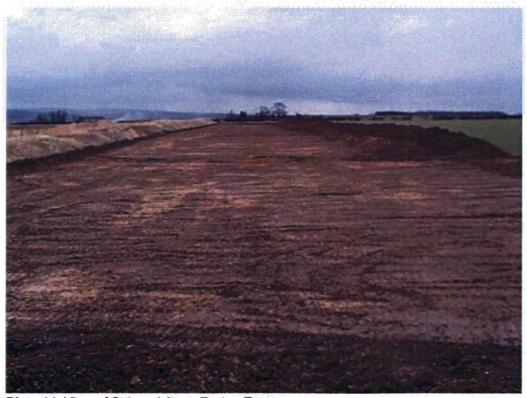

20

Plate 9. Ditch Segment: Cut 1011. Facing South

Plate 10. Pre-Excavation View of Ditch C. Facing South

Plate 11. Ditch Segment: Cut 1019. Facing North

Plate 12. Ditch Segment: Cut 1012. Facing North

Plate 13. View of Stripped Area. Facing West

Plate 14. View of Stripped Area. Facing East