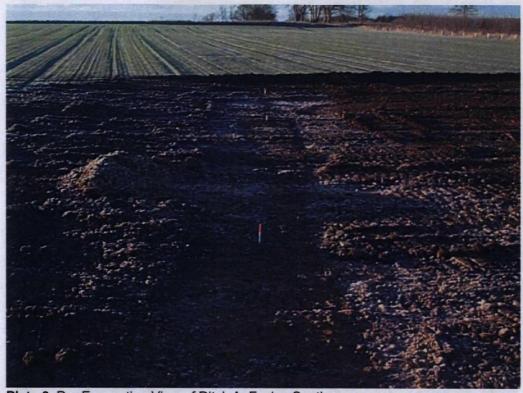

20

Plate 9. Ditch Segment: Cut 1011. Facing South

Plate 10. Pre-Excavation View of Ditch C. Facing South

Plate 11. Ditch Segment: Cut 1019. Facing North

Plate 12. Ditch Segment: Cut 1012. Facing North

Plate 13. View of Stripped Area. Facing West