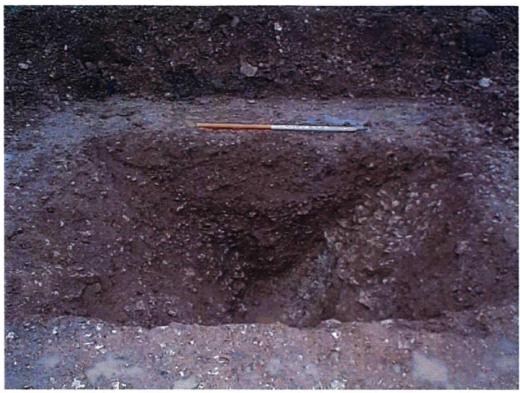

20

Plate 9. Ditch Segment: Cut 1011. Facing South

Plate 10. Pre-Excavation View of Ditch C. Facing South

Plate 11. Ditch Segment: Cut 1019. Facing North

Plate 12. Ditch Segment: Cut 1012. Facing North

Plate 13. View of Stripped Area. Facing West