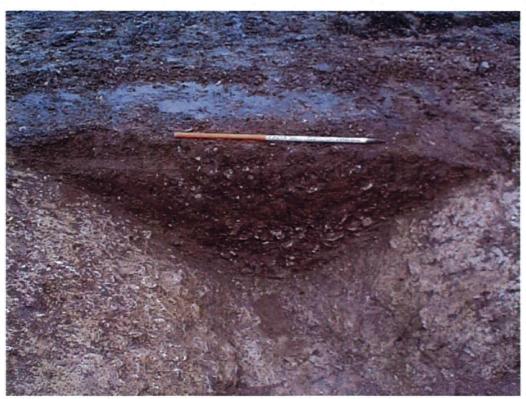

20

Plate 9. Ditch Segment: Cut 1011. Facing South

Plate 10. Pre-Excavation View of Ditch C. Facing South

Plate 11. Ditch Segment: Cut 1019. Facing North

Plate 12. Ditch Segment: Cut 1012. Facing North

Plate 13. View of Stripped Area. Facing West