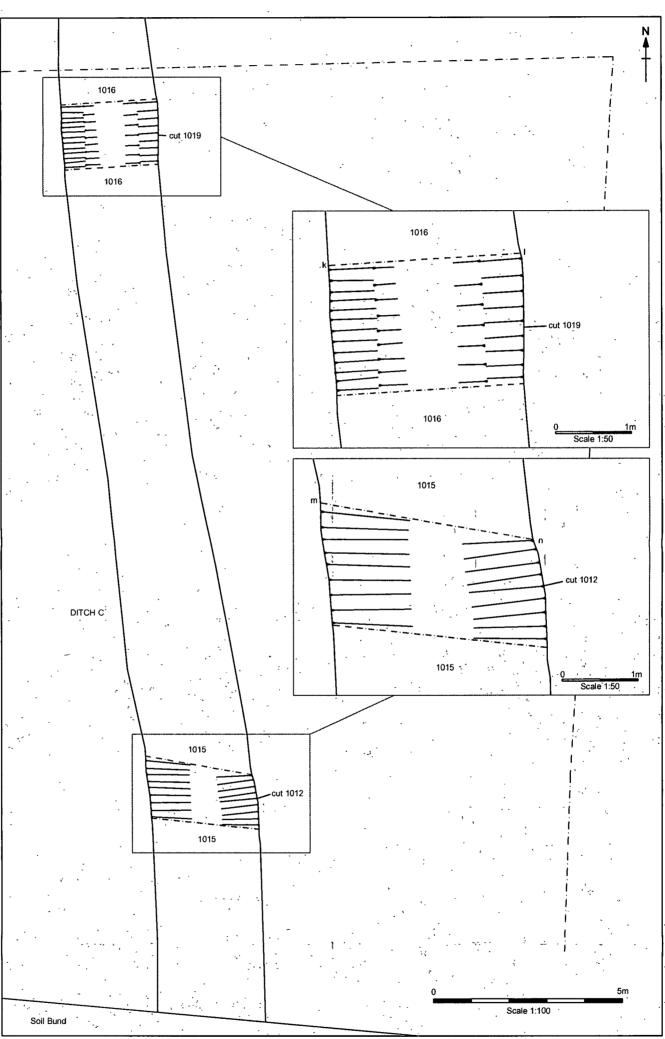

Figure 5. Plan of Ditch C

Figure 6. Sections

Plate 1. Pre-Excavation View of Site. Facing West

Plate 2. Pre-Excavation View of Site. Facing East

Plate 3. Pre-Excavation View of Ditch A. Facing South

Plate 4. Ditch Segment: Cut 1002. Facing North

### **Context Listing**

| Context | Type    | Description                               |
|---------|---------|-------------------------------------------|
| 1000    | Deposit | 10YR 6/3; silty loam; topsoil             |
| 1001    | Deposit | 10YR 6/6; sandy silt; subsoil             |
| 1002    | Cut     | Ditch, filled by 1003. Same as 1005, 1007 |
| 1003    | Deposit | 10YR 6/6; sandy silt; fill of Cut 1002    |
| 1004    | Deposit | 10YR 6/6; sandy silt; fill of Cut 1005    |
| 1005    | Cut     | Ditch, filled by 1004                     |
| 1006    | Deposit | 10YR 6/6; sandy silt; fill of Cut 1007    |
| 1007    | Cut     | Ditch, filled by 1006                     |
| 1008    | Deposit | 10YR 6/6; sandy silt; fill of Cut 1009    |
| 1009    | Cut     | Ditch, filled by 1008. Same as 1011       |
| 1010    | Deposit | 10YR 6/6; sandy silt; fill of Cut 1011    |
| 1011    | Cut     | Ditch, filled by 1010                     |
| 1012    | Cut     | Ditch, filled by 1013, 1014, and 1015     |
| 1013    | Deposit | 10YR 6/6; silty rubble; fill of Cut 1012  |
| 1014    | Deposit | 10YR 6/4; sandy gravel; fill of Cut 1012  |
| 1015    | Deposit | 10YR 5/4; sandy silt; fill of Cut 1012    |
| 1016    | Deposit | 10YR 5/4; sandy silt; fill of Cut 1019    |
| 1017    | Deposit | 10YR 6/4; sandy gravel; fill of Cut 1019  |
| 1018    | Deposit | 10YR 6/6; silty rubble; fill of Cut 1019  |
| 1019    | Cut     | Ditch, filled by 1016, 1017, and 1018     |