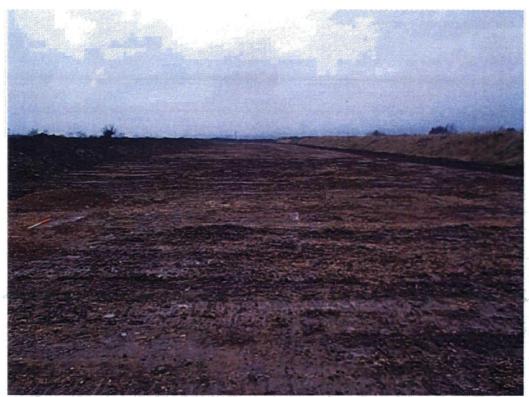

20

Plate 9. Ditch Segment: Cut 1011. Facing South

Plate 10. Pre-Excavation View of Ditch C. Facing South

Plate 11. Ditch Segment: Cut 1019. Facing North

Plate 12. Ditch Segment: Cut 1012. Facing North

Plate 13. View of Stripped Area. Facing West

Plate 14. View of Stripped Area. Facing East