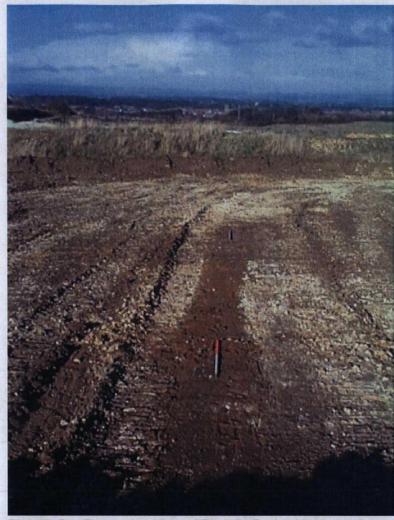

Figure 5. Plan of Ditch C

Figure 6. Sections

Plate 1. Pre-Excavation View of Site. Facing West

Plate 2. Pre-Excavation View of Site. Facing East

Plate 3. Pre-Excavation View of Ditch A. Facing South

Plate 4. Ditch Segment: Cut 1002. Facing North

Plate 5. Ditch Segment: Cut 1005. Facing North

19

Plate 6. Ditch Segment: Cut 1007. Facing North

MAP 05-02-07

Plate 7. Pre-Excavation View of Ditch B. Facing North

Plate 8. Ditch Segment: Cut 1009. Facing South

20

Plate 9. Ditch Segment: Cut 1011. Facing South

Plate 10. Pre-Excavation View of Ditch C. Facing South

Plate 11. Ditch Segment: Cut 1019. Facing North

Plate 12. Ditch Segment: Cut 1012. Facing North

Plate 13. View of Stripped Area. Facing West