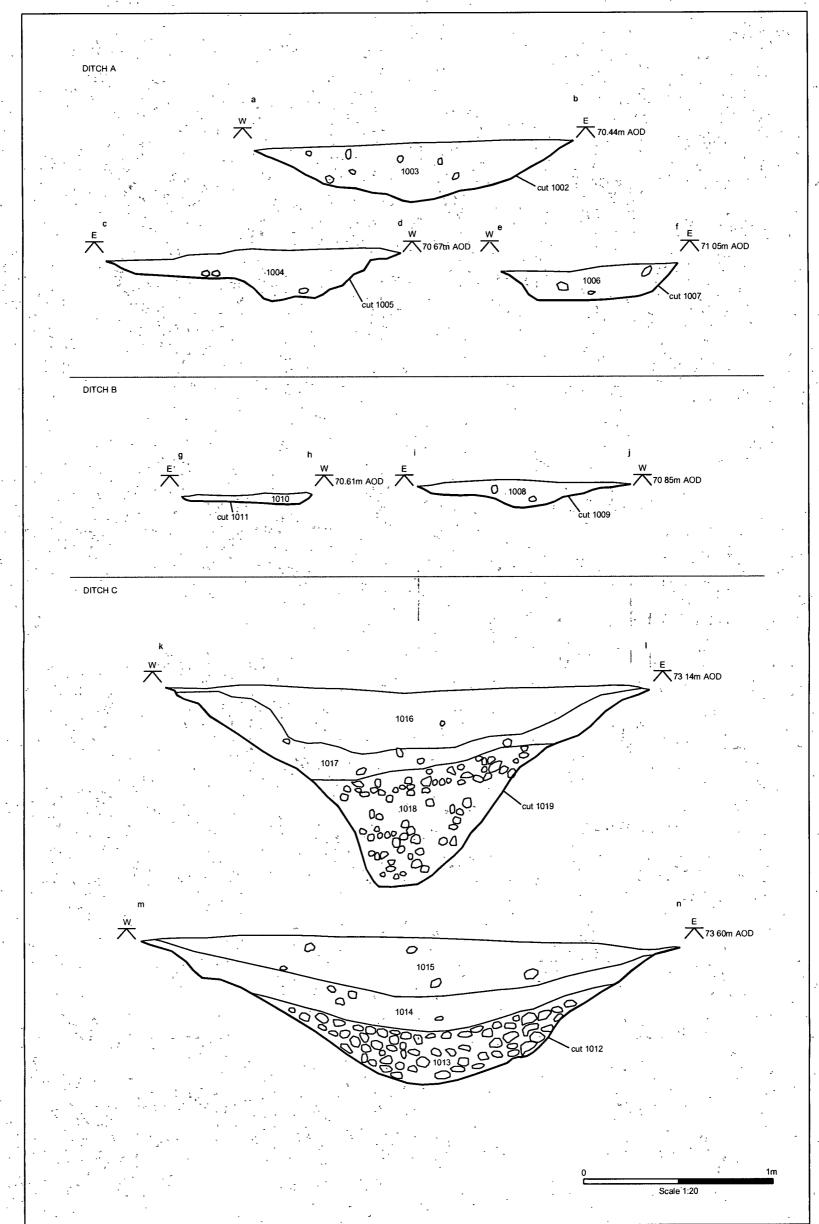

Figure 5. Plan of Ditch C

Figure 6. Sections

Plate 1. Pre-Excavation View of Site. Facing West

Plate 2. Pre-Excavation View of Site. Facing East

Plate 3. Pre-Excavation View of Ditch A. Facing South

Plate 4. Ditch Segment: Cut 1002. Facing North

### **Context Listing**

| Context | Type    | Description                               |
|---------|---------|-------------------------------------------|
| 1000    | Deposit | 10YR 6/3; silty loam; topsoil             |
| 1001    | Deposit | 10YR 6/6; sandy silt; subsoil             |
| 1002    | Cut     | Ditch, filled by 1003. Same as 1005, 1007 |
| 1003    | Deposit | 10YR 6/6; sandy silt; fill of Cut 1002    |
| 1004    | Deposit | 10YR 6/6; sandy silt; fill of Cut 1005    |
| 1005    | Cut     | Ditch, filled by 1004                     |
| 1006    | Deposit | 10YR 6/6; sandy silt; fill of Cut 1007    |
| 1007    | Cut     | Ditch, filled by 1006                     |
| 1008    | Deposit | 10YR 6/6; sandy silt; fill of Cut 1009    |
| 1009    | Cut     | Ditch, filled by 1008. Same as 1011       |
| 1010    | Deposit | 10YR 6/6; sandy silt; fill of Cut 1011    |
| 1011    | Cut     | Ditch, filled by 1010                     |
| 1012    | Cut     | Ditch, filled by 1013, 1014, and 1015     |
| 1013    | Deposit | 10YR 6/6; silty rubble; fill of Cut 1012  |
| 1014    | Deposit | 10YR 6/4; sandy gravel; fill of Cut 1012  |
| 1015    | Deposit | 10YR 5/4; sandy silt; fill of Cut 1012    |
| 1016    | Deposit | 10YR 5/4; sandy silt; fill of Cut 1019    |
| 1017    | Deposit | 10YR 6/4; sandy gravel; fill of Cut 1019  |
| 1018    | Deposit | 10YR 6/6; silty rubble; fill of Cut 1019  |
| 1019    | Cut     | Ditch, filled by 1016, 1017, and 1018     |