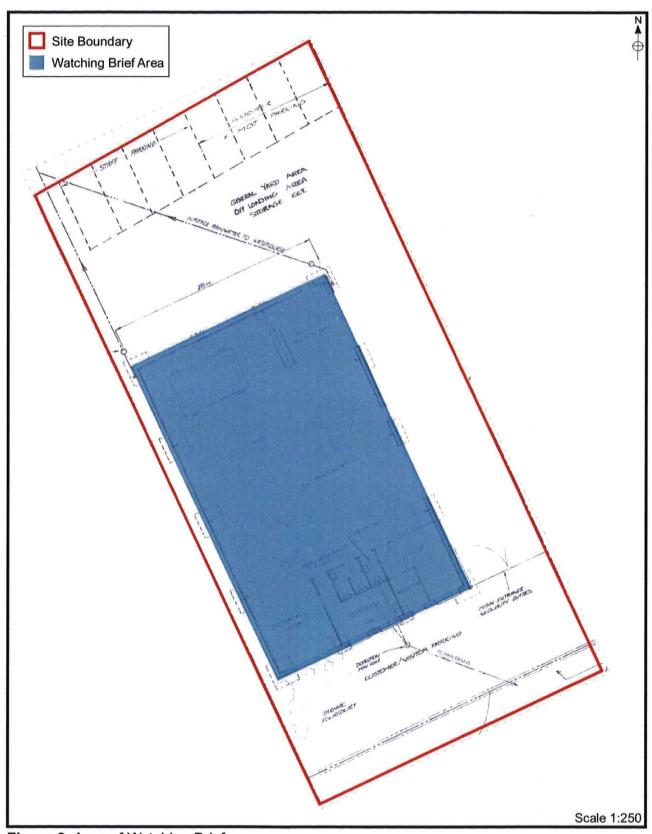

Figure 1. Site Location

Figure 3. Area of Watching Brief

Plate 1. General View of Site. Facing South West

Plate 2. View of Foundation Trenches. Facing North

Plate 3. View of Foundation Trenches. Facing North