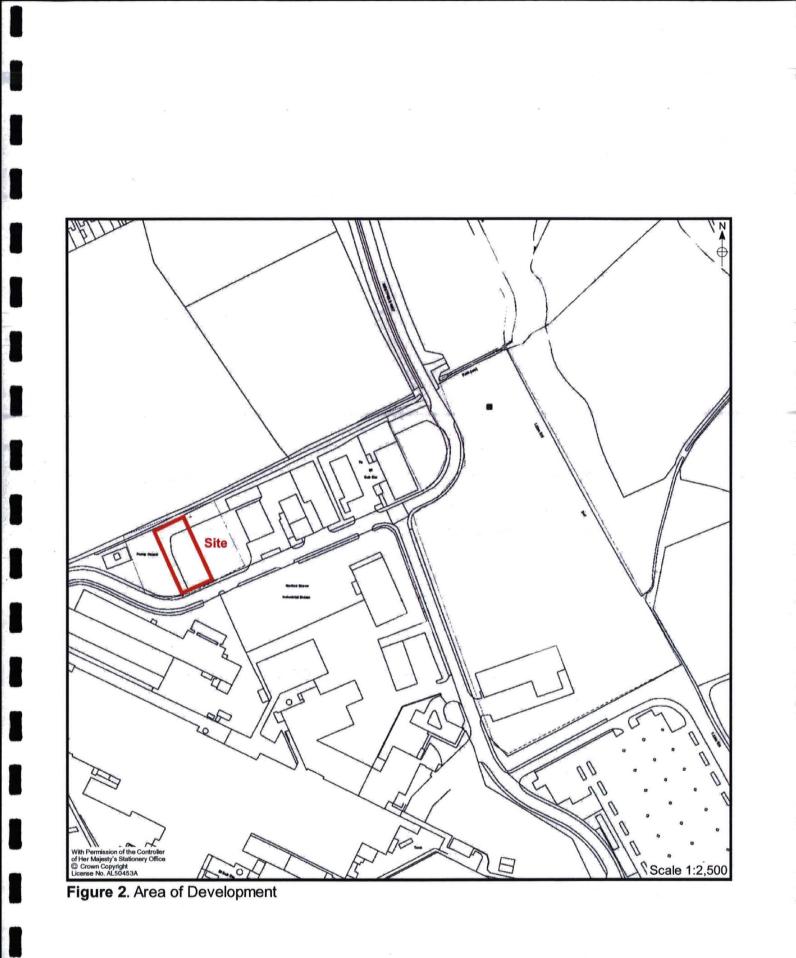

Figure 1. Site Location

Figure 3. Area of Watching Brief

Plate 1. General View of Site. Facing South West

Plate 2. View of Foundation Trenches. Facing North

Plate 3. View of Foundation Trenches. Facing North