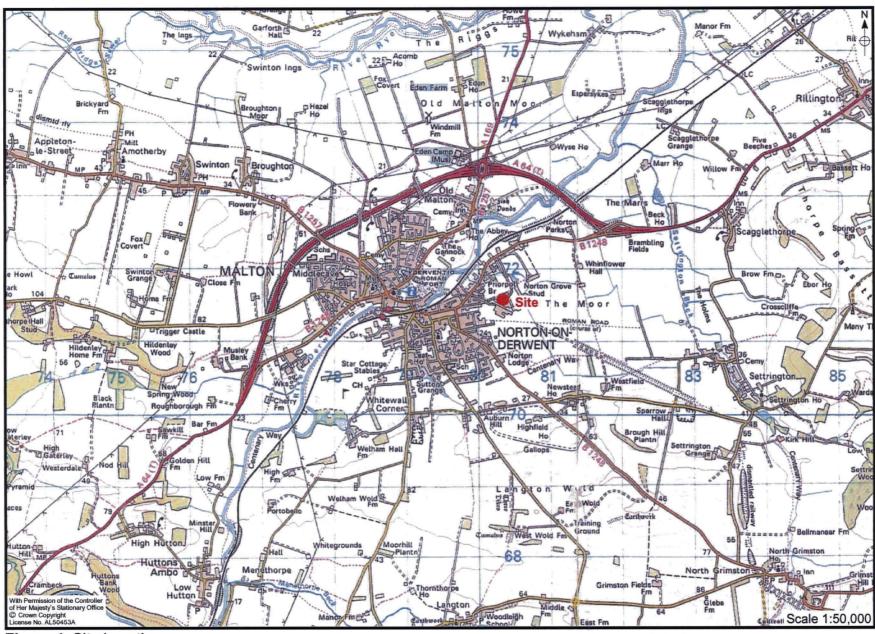

Figure 1. Site Location

Figure 3. Area of Watching Brief

Plate 1. General View of Site. Facing South West

Plate 2. View of Foundation Trenches. Facing North

Plate 3. View of Foundation Trenches. Facing North