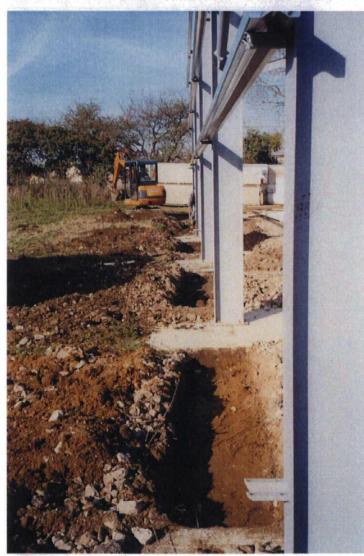

Figure 1. Site Location

Figure 3. Area of Watching Brief

Plate 1. General View of Site. Facing South West

Plate 2. View of Foundation Trenches. Facing North

Plate 3. View of Foundation Trenches. Facing North

Plate 4. View of Foundation Trenches. Facing South