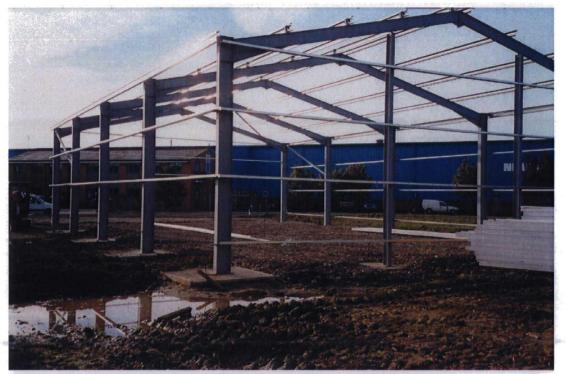

Figure 1. Site Location

Figure 3. Area of Watching Brief

Plate 1. General View of Site. Facing South West

Plate 2. View of Foundation Trenches. Facing North

Plate 3. View of Foundation Trenches. Facing North