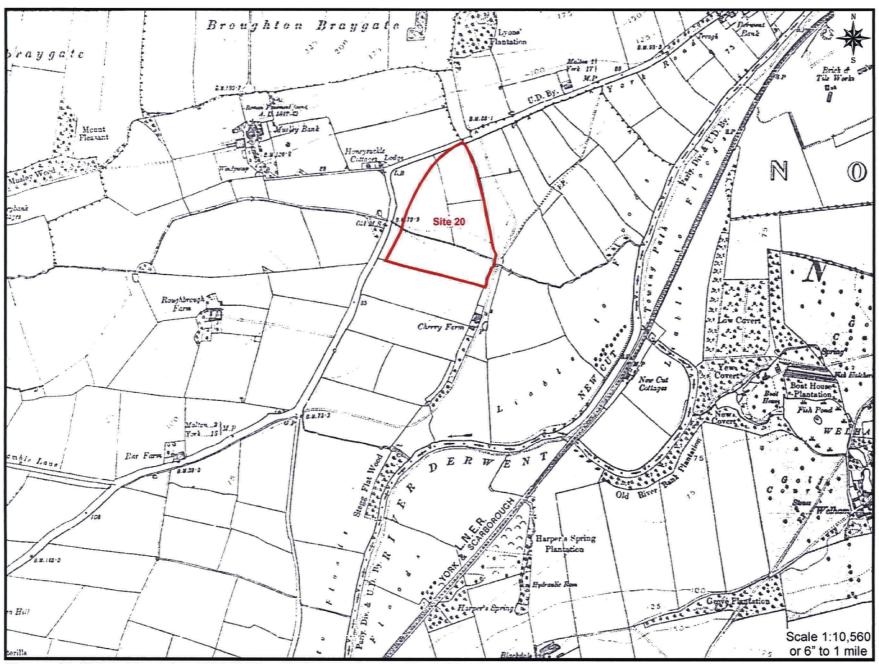

Figure 41. Extract from the 1929 Edition Ordnance Survey Map77Site 14

Figure 42. Extract from the 1929 Edition Ordnance Survey Map78Site 20

Figure 43. Extract from the 1938 Edition Ordnance Survey Map: Sites 1, 2, 17 and 23