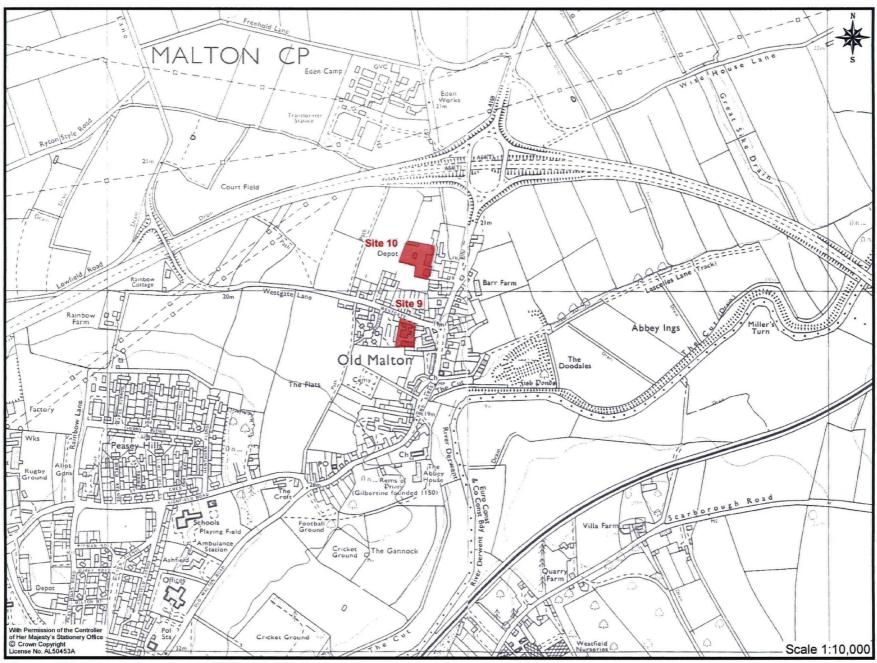

Figure 44. Extract from the 1938 Edition Ordnance Survey Map: Sites 5, 6, 12 and 25

Figure 45. Extract from the 1938 Edition Ordnance Survey Map<sup>81</sup>Sites 9 and 10

Figure 46. Extract from the 1938 Edition Ordnance Survey Maps2Site 11