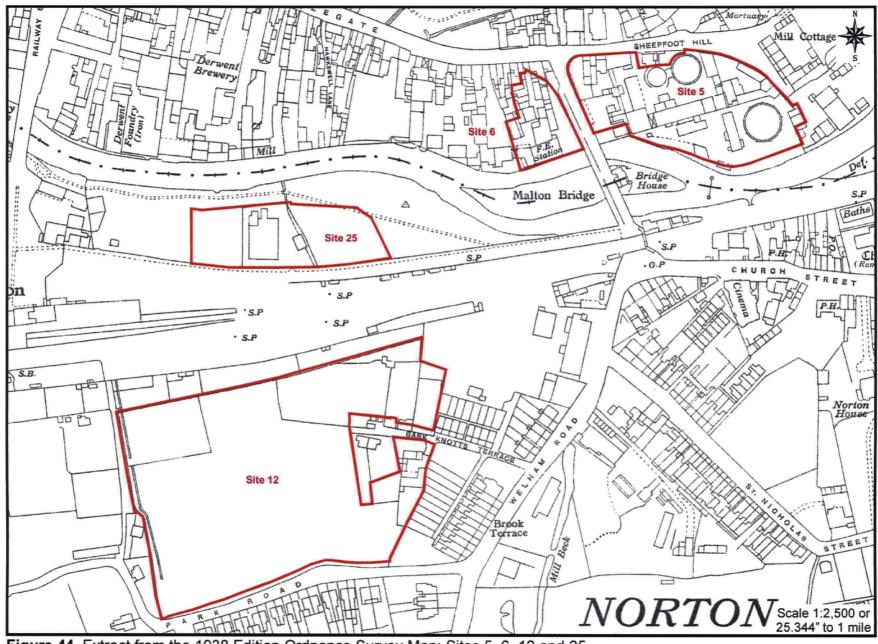

Figure 44. Extract from the 1938 Edition Ordnance Survey Map: Sites 5, 6, 12 and 25

Figure 45. Extract from the 1938 Edition Ordnance Survey Map<sup>81</sup>Sites 9 and 10

Figure 46. Extract from the 1938 Edition Ordnance Survey Maps2Site 11