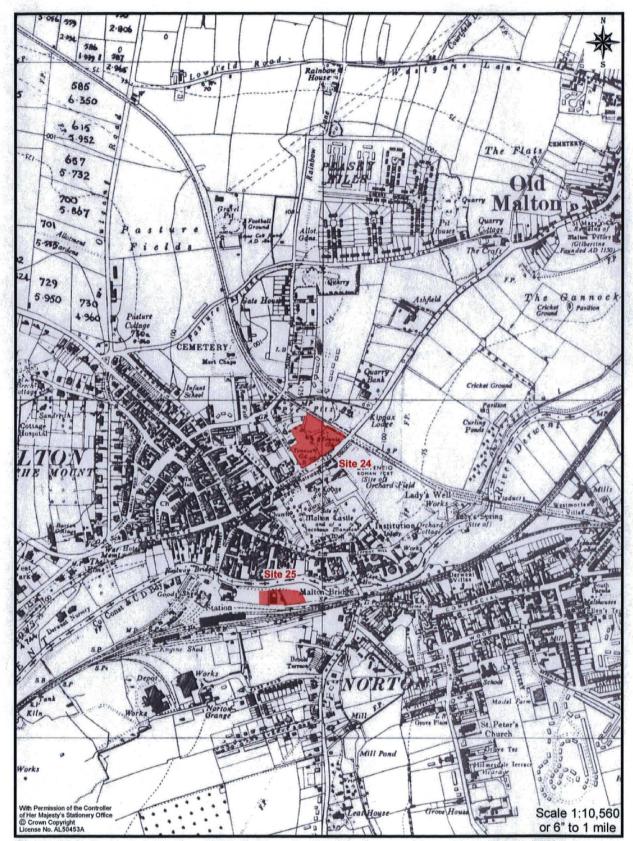

Figure 50. Extract from the 1958 Edition Ordnance Survey Map: Sites 14 and 20

Figure 51. Extract from the 1958 Edition Ordnance Survey Map: Sites 24 and 25

Figure 52. Extract from the 1969 Edition Ordnance Survey Map: Site 11