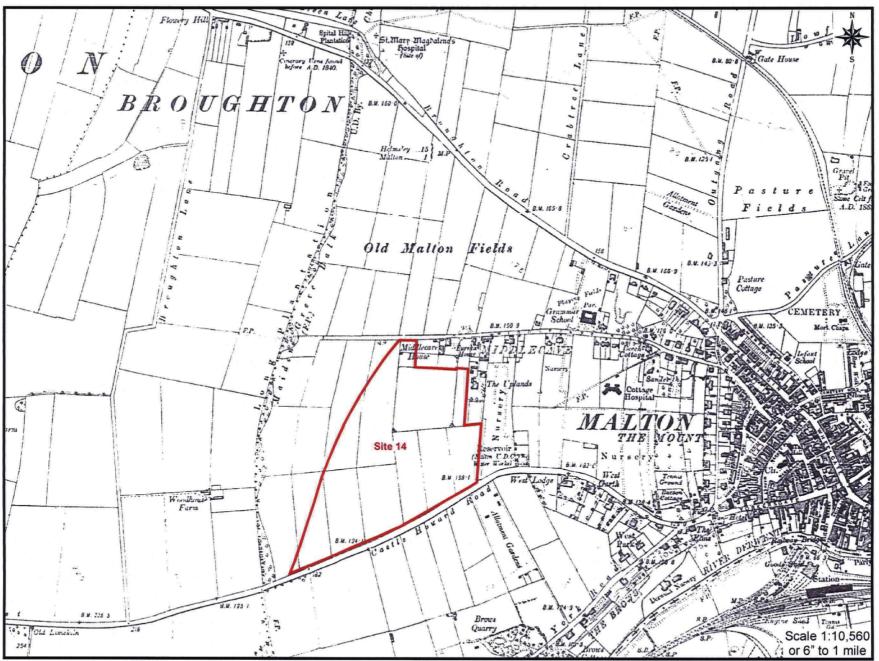

Figure 41. Extract from the 1929 Edition Ordnance Survey Map77Site 14

Figure 42. Extract from the 1929 Edition Ordnance Survey Map78Site 20

Figure 43. Extract from the 1938 Edition Ordnance Survey Map: Sites 1, 2, 17 and 23