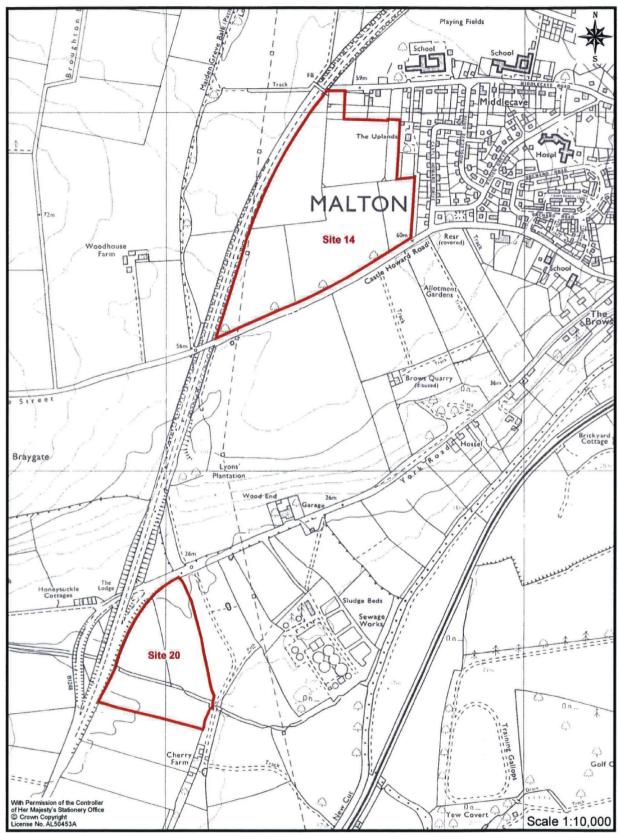

Figure 47. Extract from the 1938 Edition Ordnance Survey Map: Sites 14 and 20

Figure 48. Extract from the 1938 Edition Ordnance Survey Map: Site 24

Figure 49. Extract from the 1938 Edition Ordnance Survey Map: Site 14