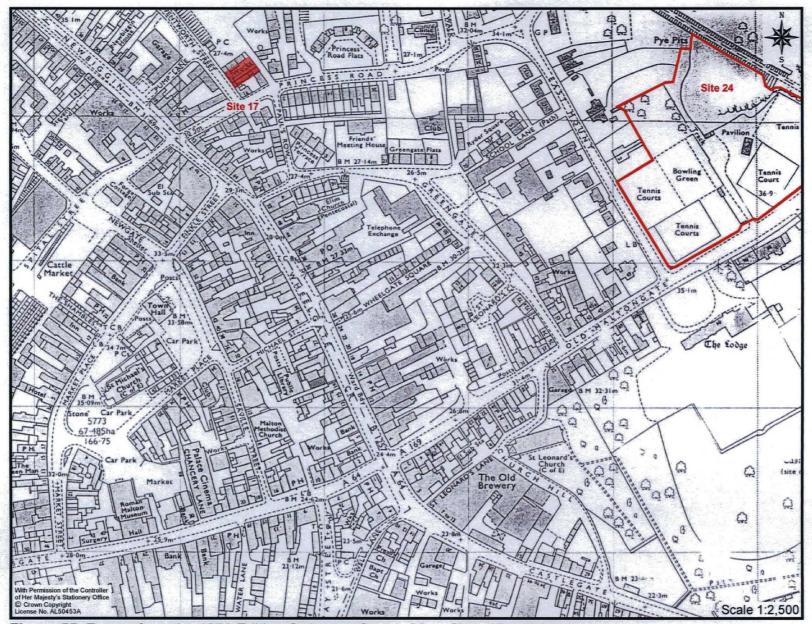

Figure 53. Extract from the 1970 Edition Ordnance Survey Map9Sites 1, 2 and 23

Figure 54. Extract from the 1970 Edition Ordnance Survey Map®Sites 5 and 6

91

Figure 55. Extract from the 1970 Edition Ordnance Survey Map: Sites 17 and 24