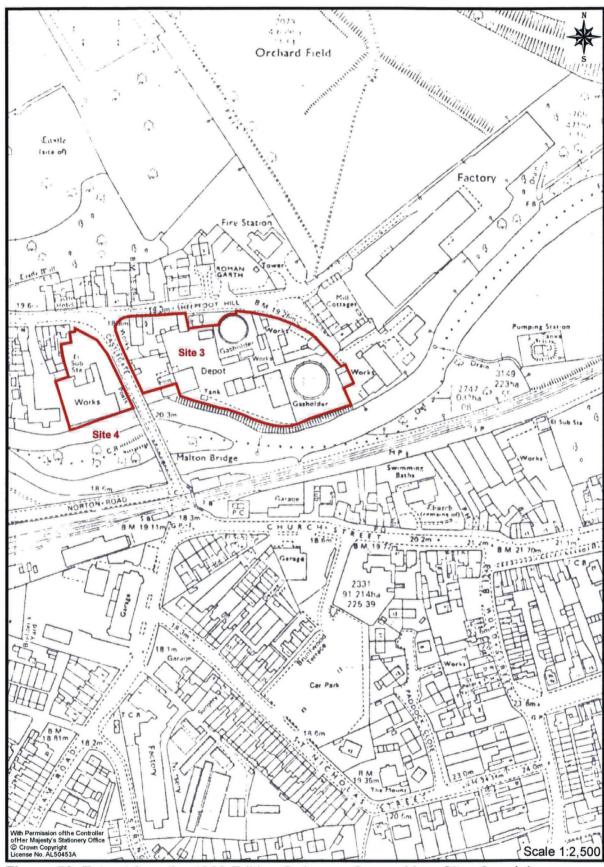

Figure 56. Extract from the 1983 Edition Ordnance Survey Map: Sites 3 and 4

Figure 57. Extract from the 1983 Edition Ordnance Survey Map93Sites 9 and 10

Figure 58. Extract from the 1983 Edition Ordnance Survey Map: Sites 11, 12, 24 and 25