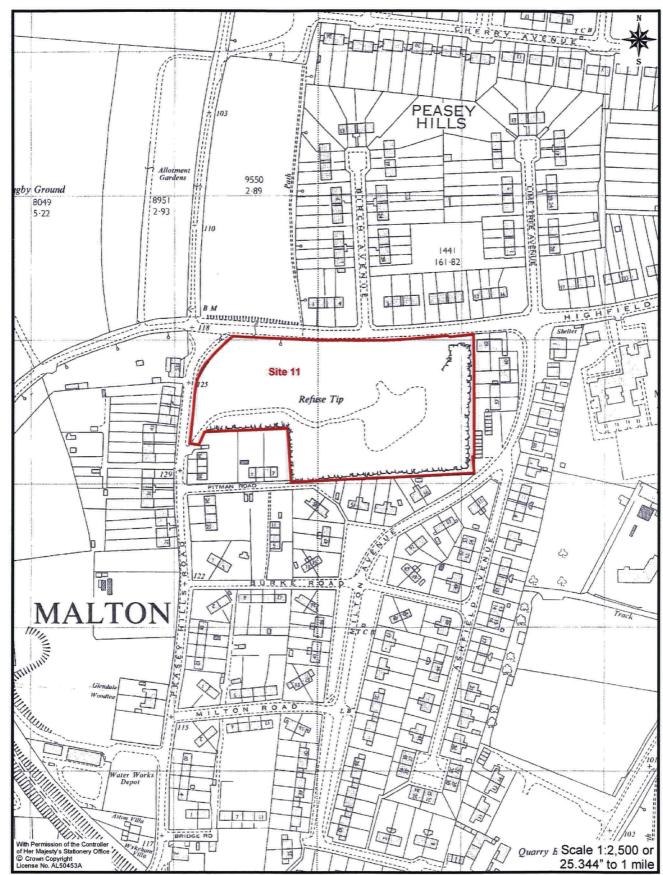

Figure 50. Extract from the 1958 Edition Ordnance Survey Map: Sites 14 and 20

Figure 51. Extract from the 1958 Edition Ordnance Survey Map: Sites 24 and 25

Figure 52. Extract from the 1969 Edition Ordnance Survey Map: Site 11