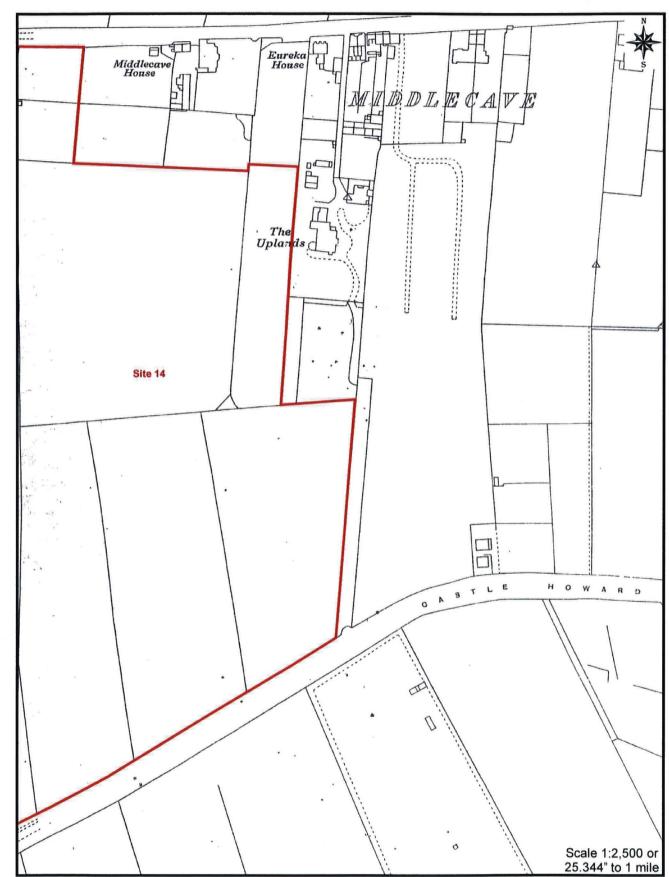

Figure 41. Extract from the 1929 Edition Ordnance Survey Map77Site 14

Figure 42. Extract from the 1929 Edition Ordnance Survey Map78Site 20

Figure 43. Extract from the 1938 Edition Ordnance Survey Map: Sites 1, 2, 17 and 23