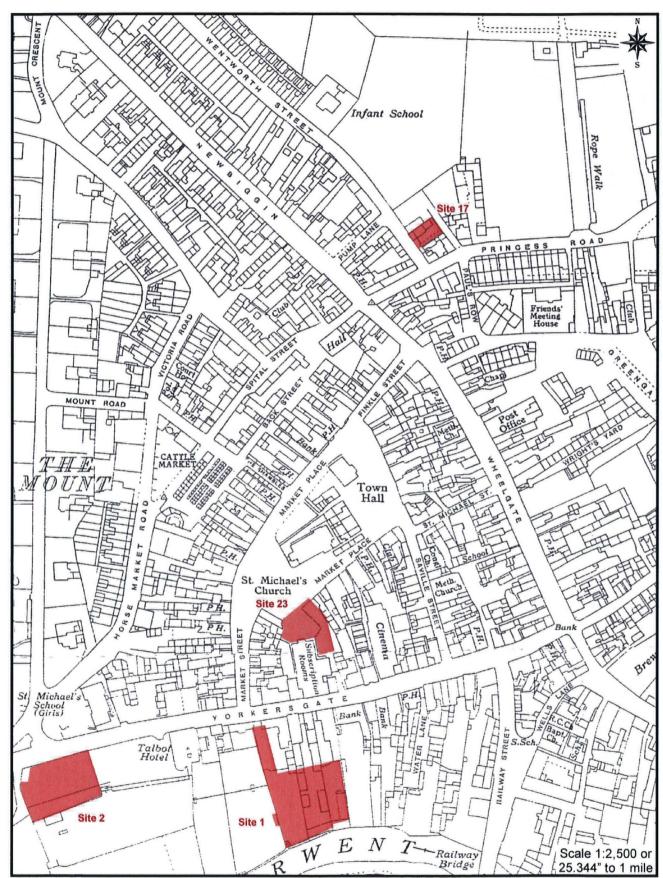

Figure 41. Extract from the 1929 Edition Ordnance Survey Map77Site 14

Figure 42. Extract from the 1929 Edition Ordnance Survey Map78Site 20

Figure 43. Extract from the 1938 Edition Ordnance Survey Map: Sites 1, 2, 17 and 23