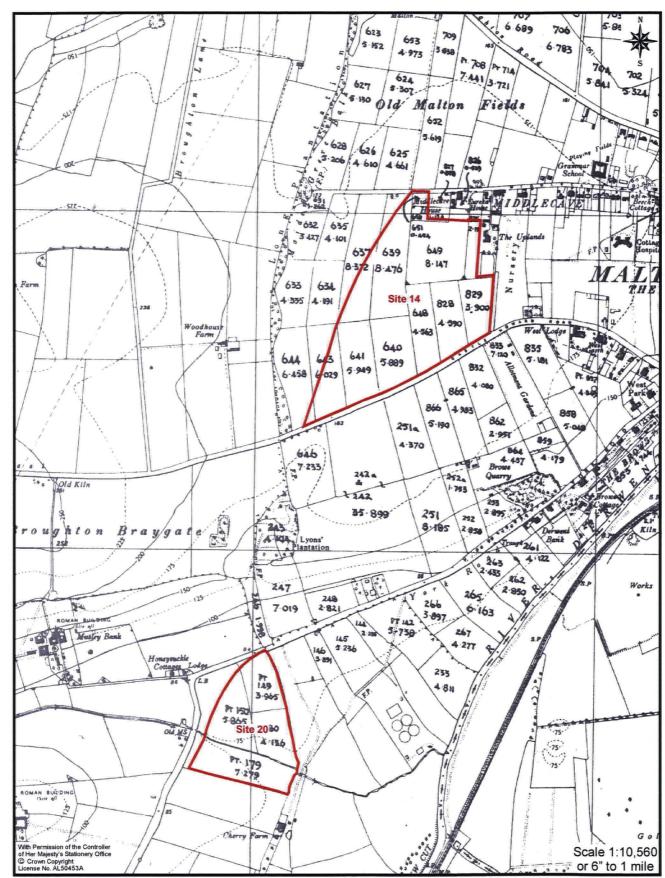

Figure 47. Extract from the 1938 Edition Ordnance Survey Map: Sites 14 and 20

Figure 48. Extract from the 1938 Edition Ordnance Survey Map: Site 24

Figure 49. Extract from the 1938 Edition Ordnance Survey Map: Site 14