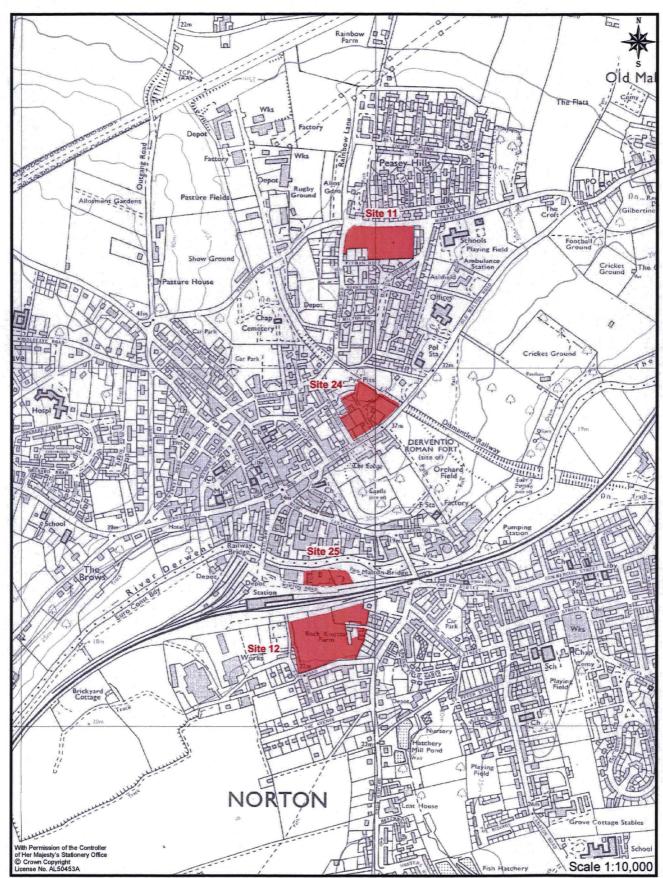

Figure 59. Extract from the 1983 Edition Ordnance Survey Map: Sites 14 and 20

Figure 60. Extract from the 1999 Edition Ordnance Survey Map: Sites 1, 2 and 23