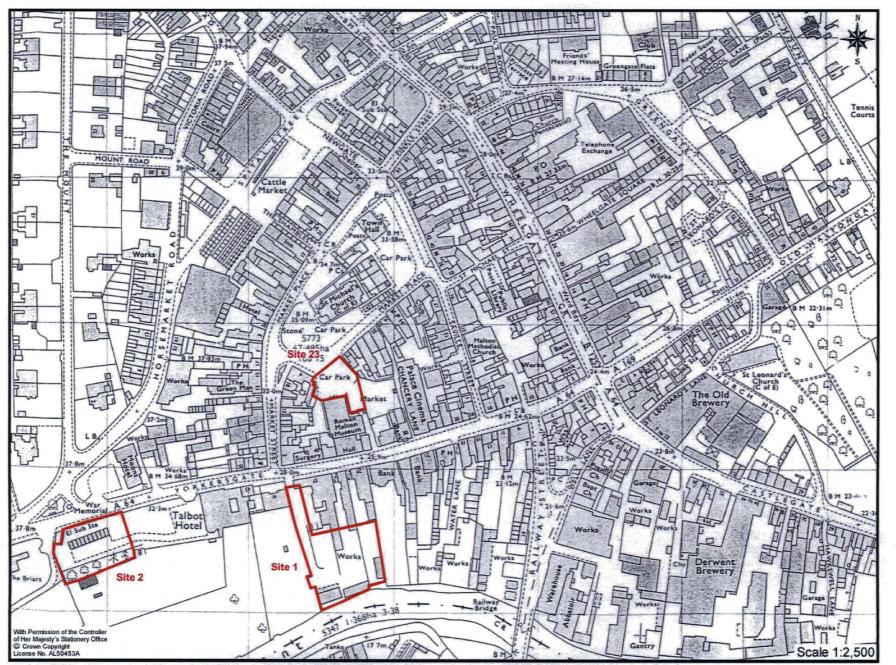

Figure 53. Extract from the 1970 Edition Ordnance Survey Map9Sites 1, 2 and 23

Figure 54. Extract from the 1970 Edition Ordnance Survey Map®Sites 5 and 6

91

Figure 55. Extract from the 1970 Edition Ordnance Survey Map: Sites 17 and 24