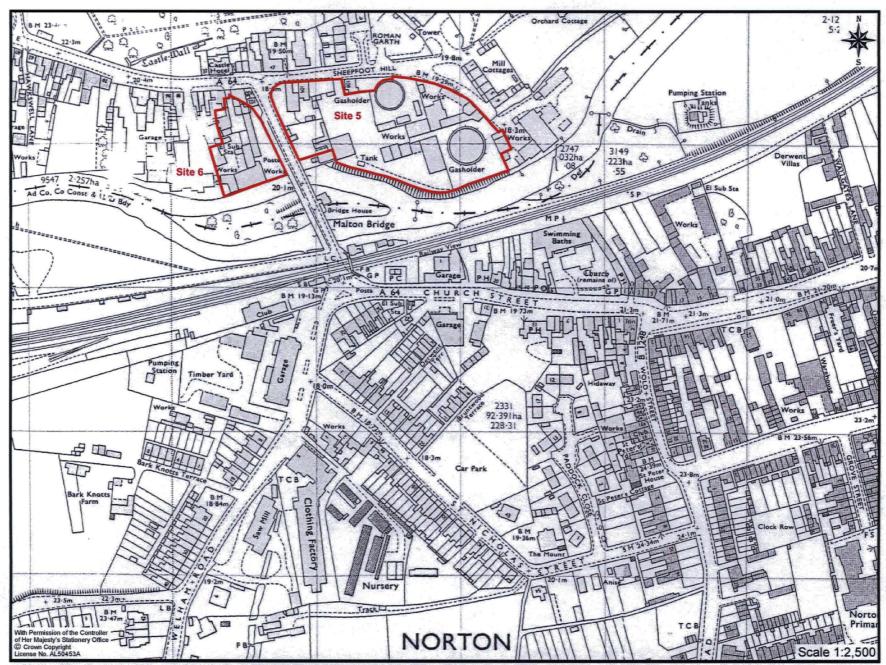

Figure 53. Extract from the 1970 Edition Ordnance Survey Map9Sites 1, 2 and 23

Figure 54. Extract from the 1970 Edition Ordnance Survey Map®Sites 5 and 6

91

Figure 55. Extract from the 1970 Edition Ordnance Survey Map: Sites 17 and 24