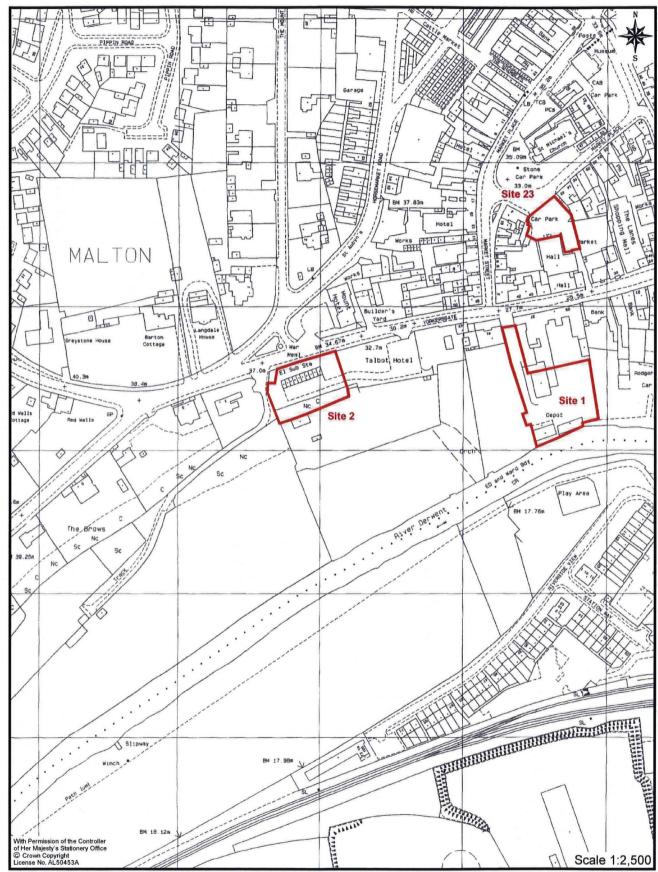

Figure 41. Extract from the 1929 Edition Ordnance Survey Map77Site 14

Figure 42. Extract from the 1929 Edition Ordnance Survey Map78Site 20

Figure 43. Extract from the 1938 Edition Ordnance Survey Map: Sites 1, 2, 17 and 23