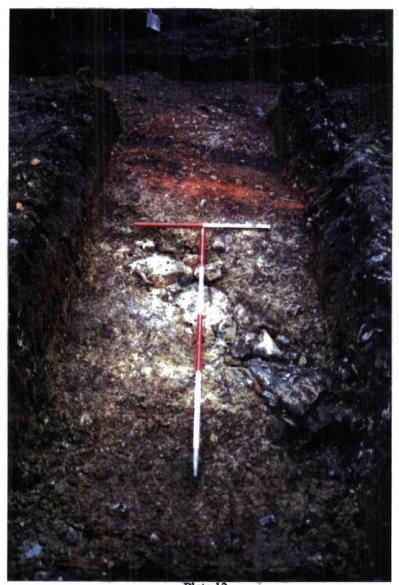

Plate 10.
Trench 11. North facing section. Facing south..

Plate 11. Trench 12. Facing south.

Plate 12. Trench12. Facing west.

Plate 13. Trench 12. Facing north

Plate 14.
Trench 12. South facing section - 1. Facing north.