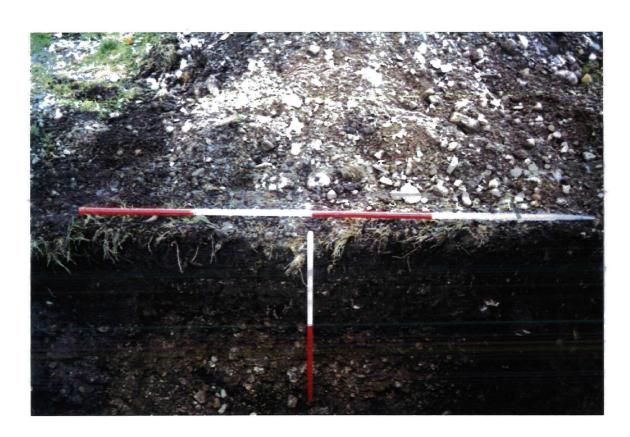

Plate 6.
Trench 2. North facing section. Facing south.

Plate 7
Trench 3. East facing section. Facing west.

Plate 8.
Trench 4. South facing section. Facing north.

Plate 9.
Trench 6. North facing section. Facing south.