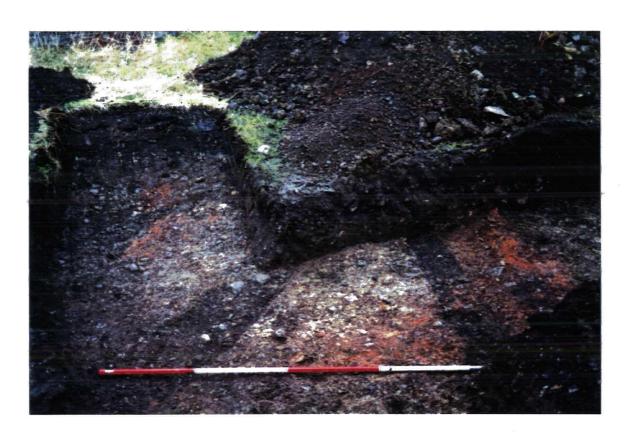

Plate 10.
Trench 11. North facing section. Facing south..

Plate 11. Trench 12. Facing south.

Plate 12. Trench12. Facing west.

Plate 13. Trench 12. Facing north

Plate 14.
Trench 12. South facing section - 1. Facing north.