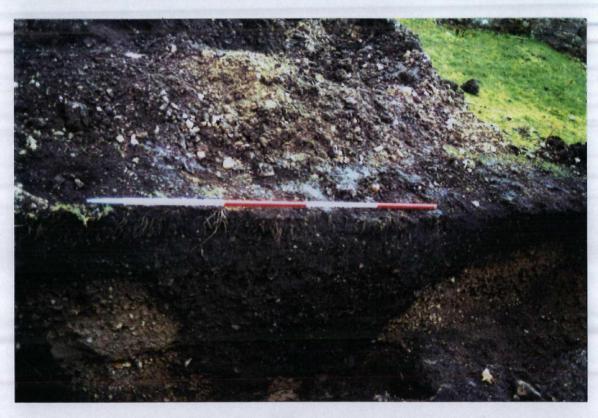

Plate 6.
Trench 2. North facing section. Facing south.

Plate 7
Trench 3. East facing section. Facing west.

Plate 8.
Trench 4. South facing section. Facing north.

Plate 9.
Trench 6. North facing section. Facing south.