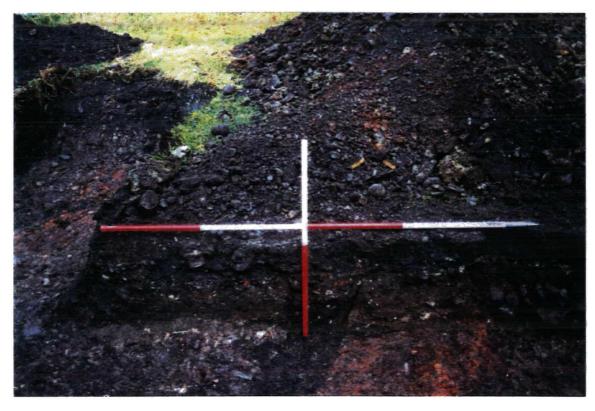

Plate 6.
Trench 2. North facing section. Facing south.

Plate 7
Trench 3. East facing section. Facing west.

Plate 8.
Trench 4. South facing section. Facing north.

Plate 9.
Trench 6. North facing section. Facing south.