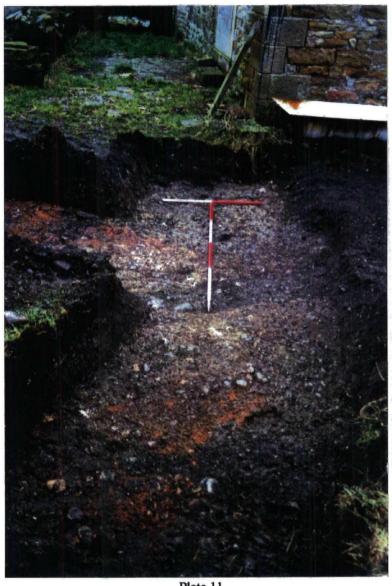

Plate 10.
Trench 11. North facing section. Facing south..

Plate 11. Trench 12. Facing south.

Plate 12. Trench12. Facing west.

Plate 13. Trench 12. Facing north

Plate 14.
Trench 12. South facing section - 1. Facing north.