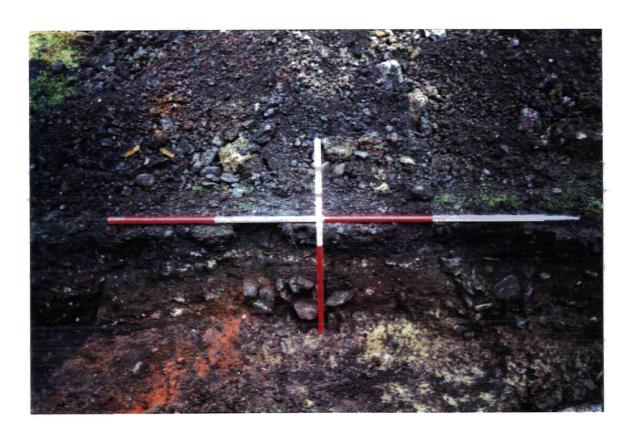

Plate 6.
Trench 2. North facing section. Facing south.

Plate 7
Trench 3. East facing section. Facing west.

Plate 8.
Trench 4. South facing section. Facing north.

Plate 9.
Trench 6. North facing section. Facing south.