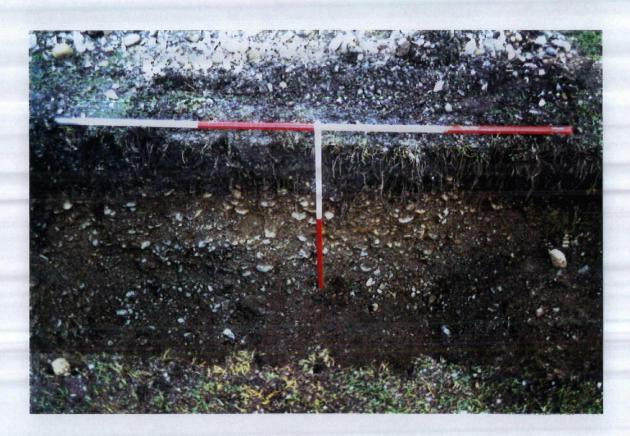

Plate 10.
Trench 11. North facing section. Facing south..

Plate 11. Trench 12. Facing south.

Plate 12. Trench12. Facing west.

Plate 13. Trench 12. Facing north

Plate 14.
Trench 12. South facing section - 1. Facing north.