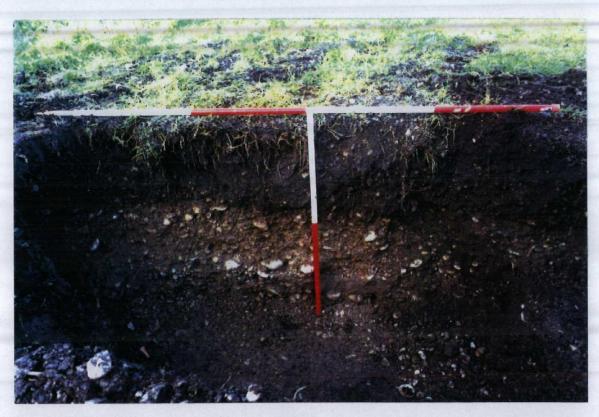

Plate 15.
Trench 12. South facing section - 2. Facing north.

Plate 16.
Trench 12. South facing section - 3. Facing north.