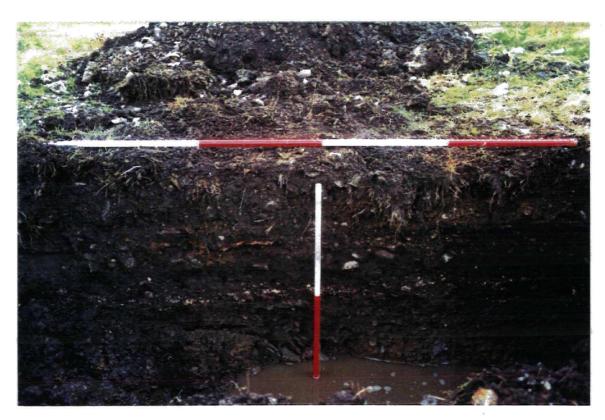

Plate 6.
Trench 2. North facing section. Facing south.

Plate 7
Trench 3. East facing section. Facing west.

Plate 8.
Trench 4. South facing section. Facing north.

Plate 9.
Trench 6. North facing section. Facing south.