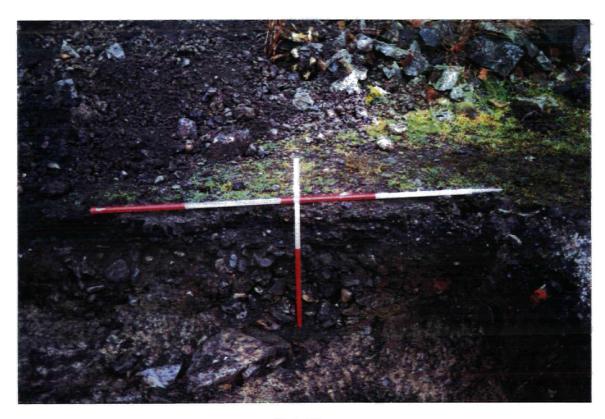

Plate 6.
Trench 2. North facing section. Facing south.

Plate 7
Trench 3. East facing section. Facing west.

Plate 8.
Trench 4. South facing section. Facing north.

Plate 9.
Trench 6. North facing section. Facing south.