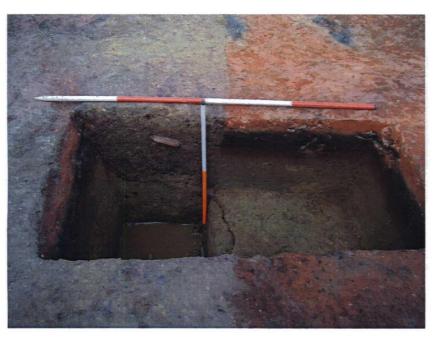

Plate 10. Trench 7 - Waster Bricks in Fill 7009. Facing South.

Plate 11. Trench 9 - General View. Facing East.

Plate 12. Trench 9 - Pit 9023. Facing East.

Plate 13. Trench 9 - Pit 9013 and Ditch 9004. Facing North-east.

Plate 14. Trench 9 - Clamp Base 9005. Facing South-west.

Plate 15. Trench 12 – General View. Facing North-west.

Plate 16. Trench 12 – Walls 12003 and 12010; Steps 12015 and 12016. Facing Southwest.

Plate 17. Trench 12 – Mortar Foundation 12008. Facing North-west. Plate 18. Trench 12 - Post-setting 12012. Facing North-west.