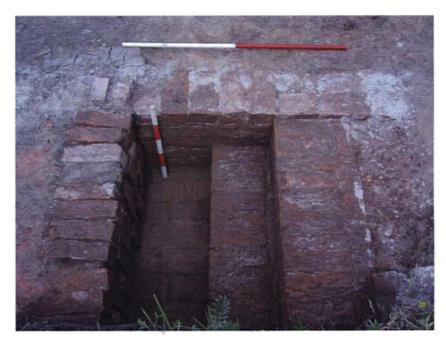

Plate 14. Trench 9 - Clamp Base 9005. Facing South-west.

Plate 15. Trench 12 – General View. Facing North-west.

Plate 16. Trench 12 – Walls 12003 and 12010; Steps 12015 and 12016. Facing Southwest.

Plate 17. Trench 12 – Mortar Foundation 12008. Facing North-west. Plate 18. Trench 12 - Post-setting 12012. Facing North-west.