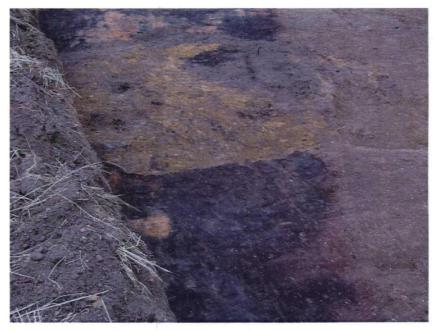

Plate 5. Trench 1 – Cut 1002 and 1004. Facing North.

Plate 6. Trench 1 – Dump 1017. Facing East.

Plate 7. Trench 7 – General View. Facing North.

Plate 8. Trench 7 – Deposits 7013, 7015-18. Facing West.

Plate 9. Trench 7 – Deposits 7005 and 7006. Facing North-east.

Plate 10. Trench 7 - Waster Bricks in Fill 7009. Facing South.

Plate 11. Trench 9 - General View. Facing East.

Plate 12. Trench 9 - Pit 9023. Facing East.

Plate 13. Trench 9 - Pit 9013 and Ditch 9004. Facing North-east.