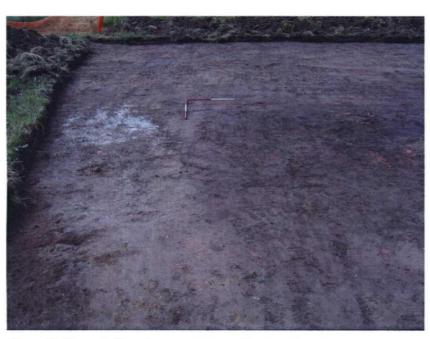

Plate 19. Trench 6 – Ditch 6003. Facing North.

Plate 20. Trench 6 – Dump 6005. Facing West.

Plate 21. Trench 5 – General View. Facing North.

Plate 22. Trench 4 – Pit 4012. Facing North-east.

Plate 23. Trench 4 – Pit 4012. Facing South-east.