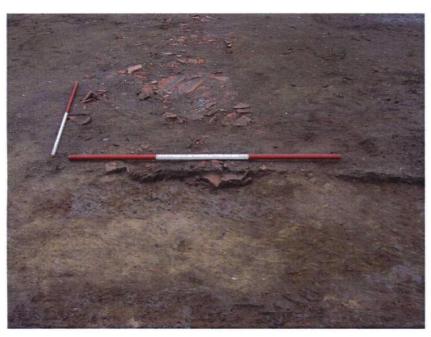

Plate 1. Trench 1. General View. Facing North-west.

Plate 2. Trench 1 – Dump 1013. Facing North-west.

Plate 3. Trench 1 – Cut 1006 and Deposit 1007. Facing South.

Plate 4. Trench 1 – Deposits 1008 and 1009. Facing West.