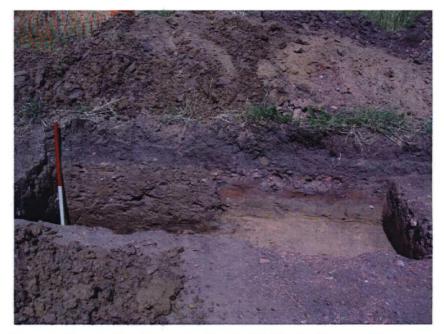

Plate 19. Trench 6 – Ditch 6003. Facing North.

Plate 20. Trench 6 – Dump 6005. Facing West.

Plate 21. Trench 5 – General View. Facing North.

Plate 22. Trench 4 – Pit 4012. Facing North-east.

Plate 23. Trench 4 – Pit 4012. Facing South-east.