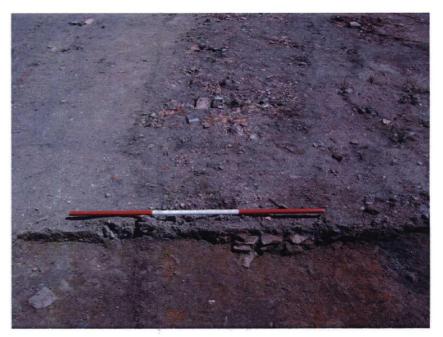

Plate 5. Trench 1 – Cut 1002 and 1004. Facing North.

Plate 6. Trench 1 – Dump 1017. Facing East.

Plate 7. Trench 7 – General View. Facing North.

Plate 8. Trench 7 – Deposits 7013, 7015-18. Facing West.

Plate 9. Trench 7 – Deposits 7005 and 7006. Facing North-east.