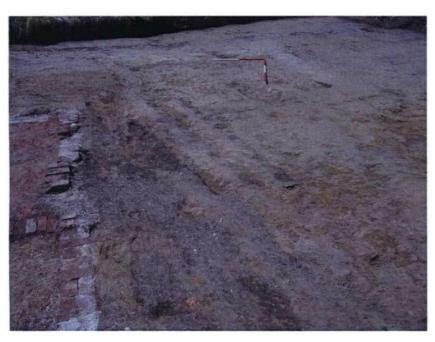

Plate 19. Trench 6 – Ditch 6003. Facing North.

Plate 20. Trench 6 – Dump 6005. Facing West.

Plate 21. Trench 5 – General View. Facing North.

Plate 22. Trench 4 – Pit 4012. Facing North-east.

Plate 23. Trench 4 – Pit 4012. Facing South-east.