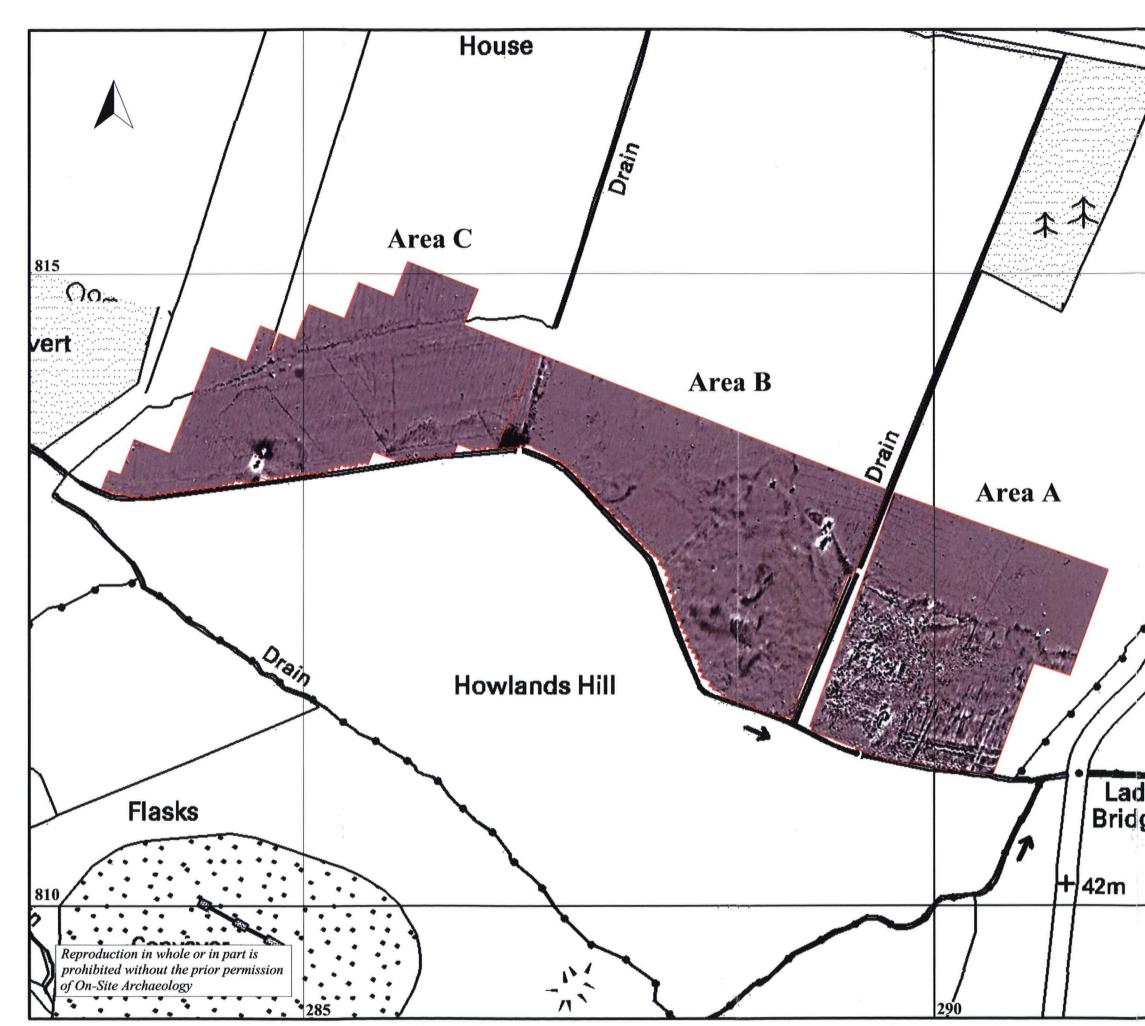

.

Area 12, Langwith Farm, Nosterfield, North Yorkshire geophysical surveys

Report 1350

Figure 6

Geomagnetic survey of Area B

Area 12, Langwith Farm, Nosterfield, North Yorkshire geophysical surveys

Report 1350