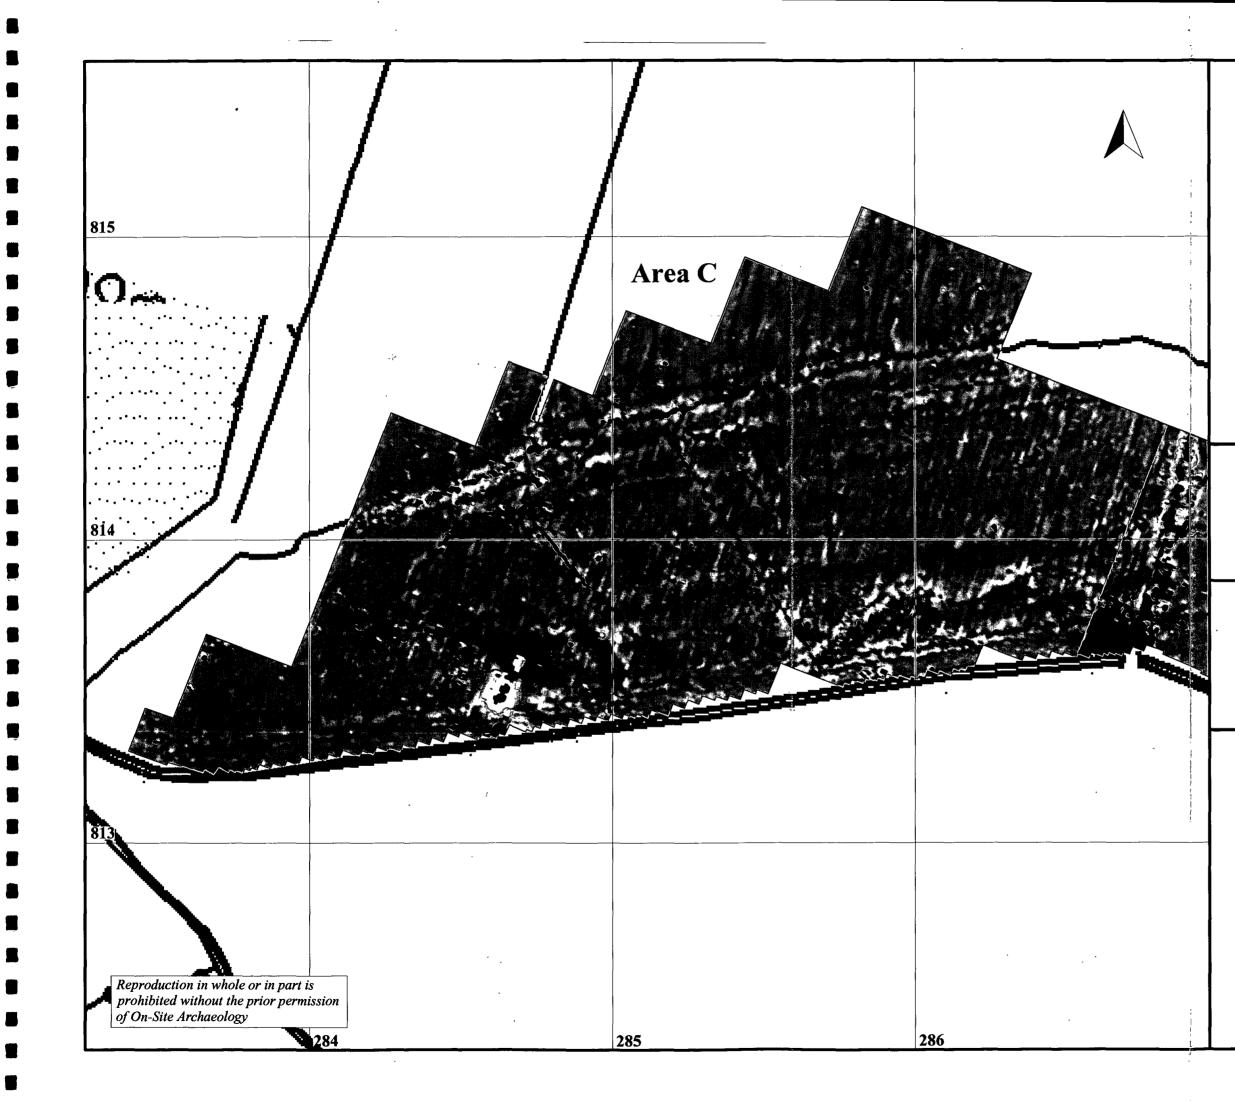

Report 1350

Figure 9

Geomagnetic survey of Area C

-6.67 -8.33 -10.00 nT

-

.

.

.