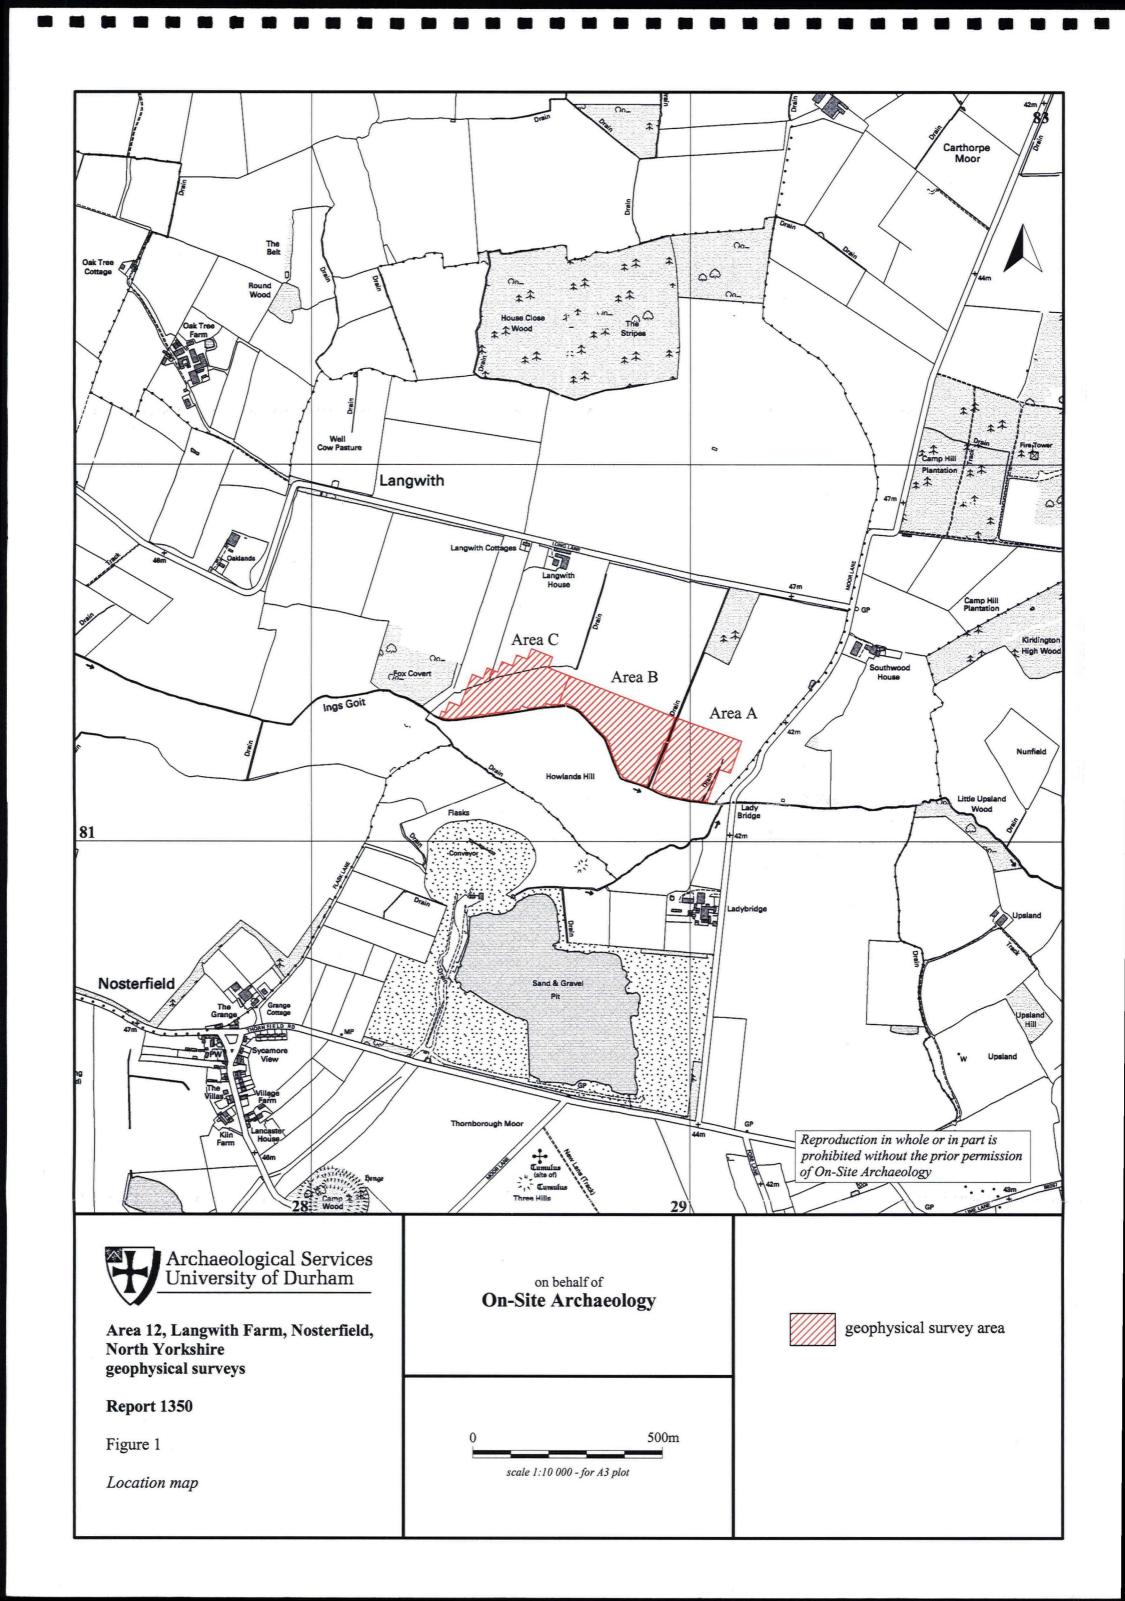

| / | Archaeological Services<br>University of Durham                                                                                       |  |  |  |  |  |  |
|---|---------------------------------------------------------------------------------------------------------------------------------------|--|--|--|--|--|--|
|   | Area 12, Langwith Farm, Nosterfield,<br>North Yorkshire<br>geophysical surveys<br>Report 1350<br>Figure 2<br>Geomagnetic survey areas |  |  |  |  |  |  |
|   | on behalf of<br>On-Site Archaeology                                                                                                   |  |  |  |  |  |  |
|   | 0 150m<br>scale 1:3000 - for A3 plot                                                                                                  |  |  |  |  |  |  |
|   | 10.00   8.33   6.67   5.00   3.33   1.67   0.00   -1.67   -3.33   -5.00   -6.67   -8.33   -10.00 nT                                   |  |  |  |  |  |  |