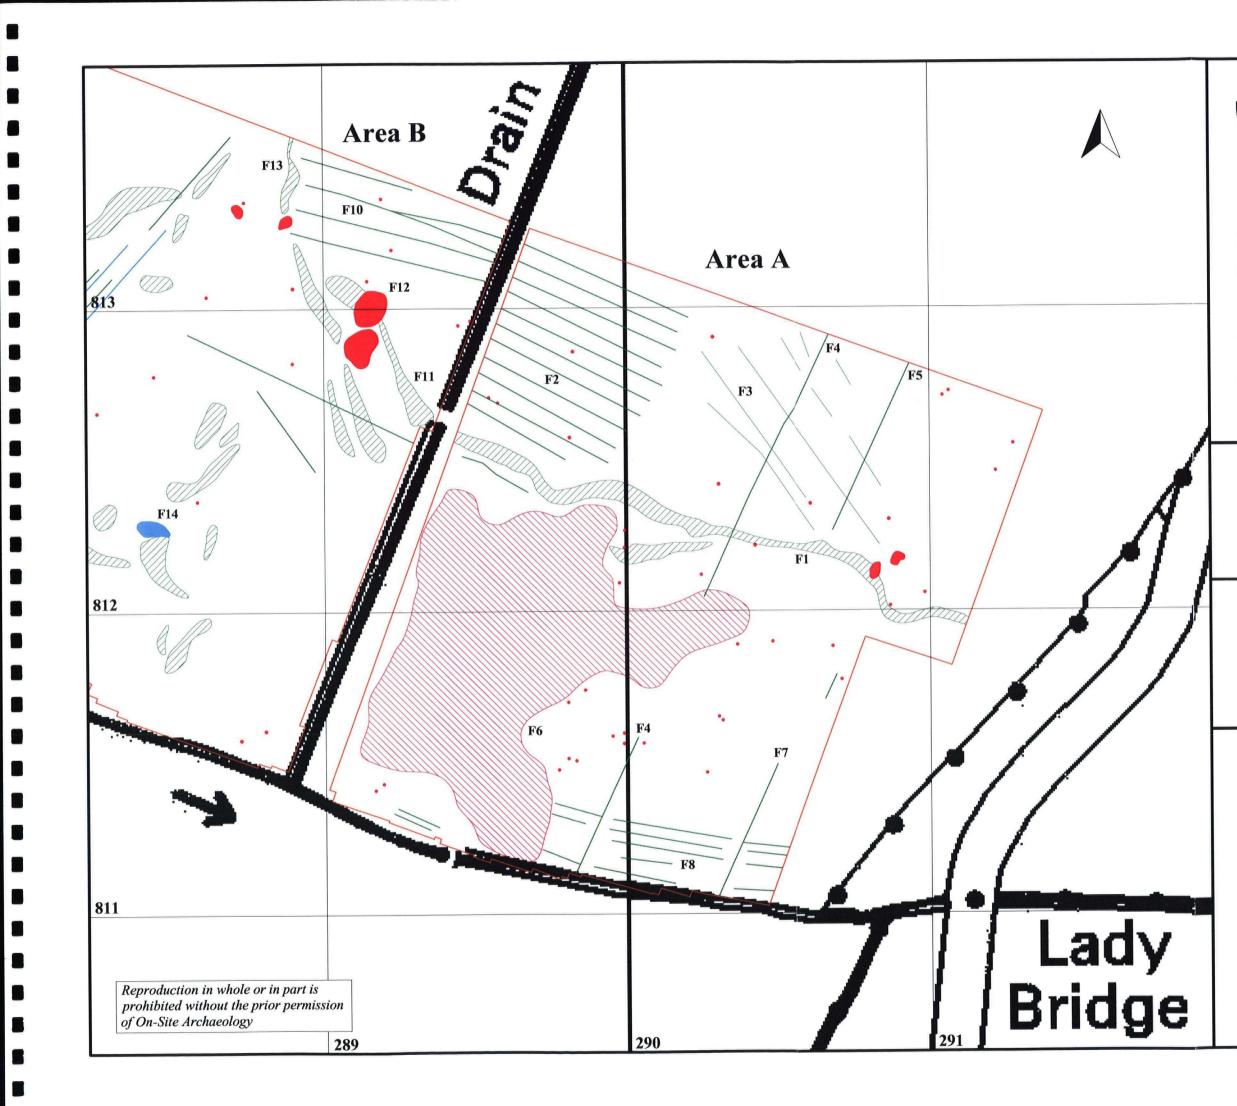

## Area 12, Langwith Farm, Nosterfield, North Yorkshire geophysical surveys

Report 1350

Figure 4

Geophysical interpretation of Area A

on behalf of On-Site Archaeology

50m

scale 1:1250 - for A4 plot

outline of survey area

positive magnetic anomalies

negative magnetic anomalies

dipolar magnetic anomalies

| Archaeological Services<br>University of Durham |                                                        |  |  |  |
|-------------------------------------------------|--------------------------------------------------------|--|--|--|
| North Yo                                        | Langwith Farm, Nosterfield,<br>orkshire<br>cal surveys |  |  |  |
| Report 13                                       | 350                                                    |  |  |  |
| Figure 5                                        |                                                        |  |  |  |
| Archaeolo                                       | ogical interpretation of Area A                        |  |  |  |
| on behalf of<br><b>On-Site Archaeology</b>      |                                                        |  |  |  |
| 0                                               | 50m<br>scale 1:1250 - for A4 plot                      |  |  |  |
|                                                 | outline of survey area                                 |  |  |  |
|                                                 | possible soil-filled features                          |  |  |  |
|                                                 | former stream/drain                                    |  |  |  |
| $\bigotimes$                                    | burnt peat deposits                                    |  |  |  |
|                                                 | probable land drains                                   |  |  |  |
|                                                 | former boundary/track                                  |  |  |  |