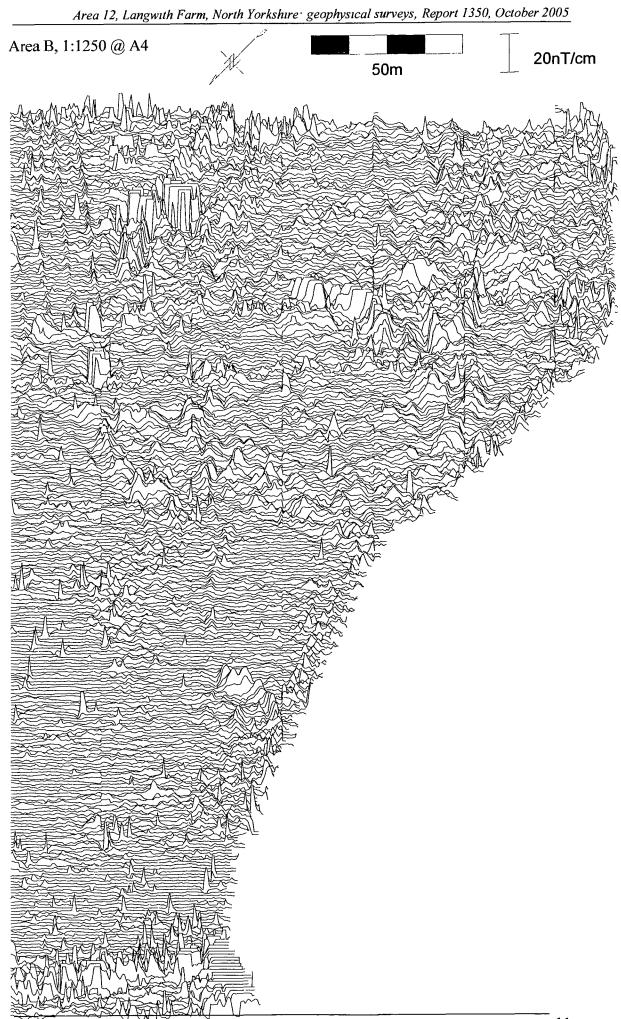

.

Area 12, Langwith Farm, Nosterfield, North Yorkshire geophysical surveys

Report 1350

Figure 6

Geomagnetic survey of Area B

Area 12, Langwith Farm, Nosterfield, North Yorkshire geophysical surveys

Report 1350

Figure 7

Geophysical interpretation of Area B

|   | 50m |
|---|-----|
| - |     |

scale 1:1250 - for A4 plot

|   | 1  |   |
|---|----|---|
| E | // | ĺ |
| 2 |    |   |

outline of survey area

positive magnetic anomalies

negative magnetic anomalies