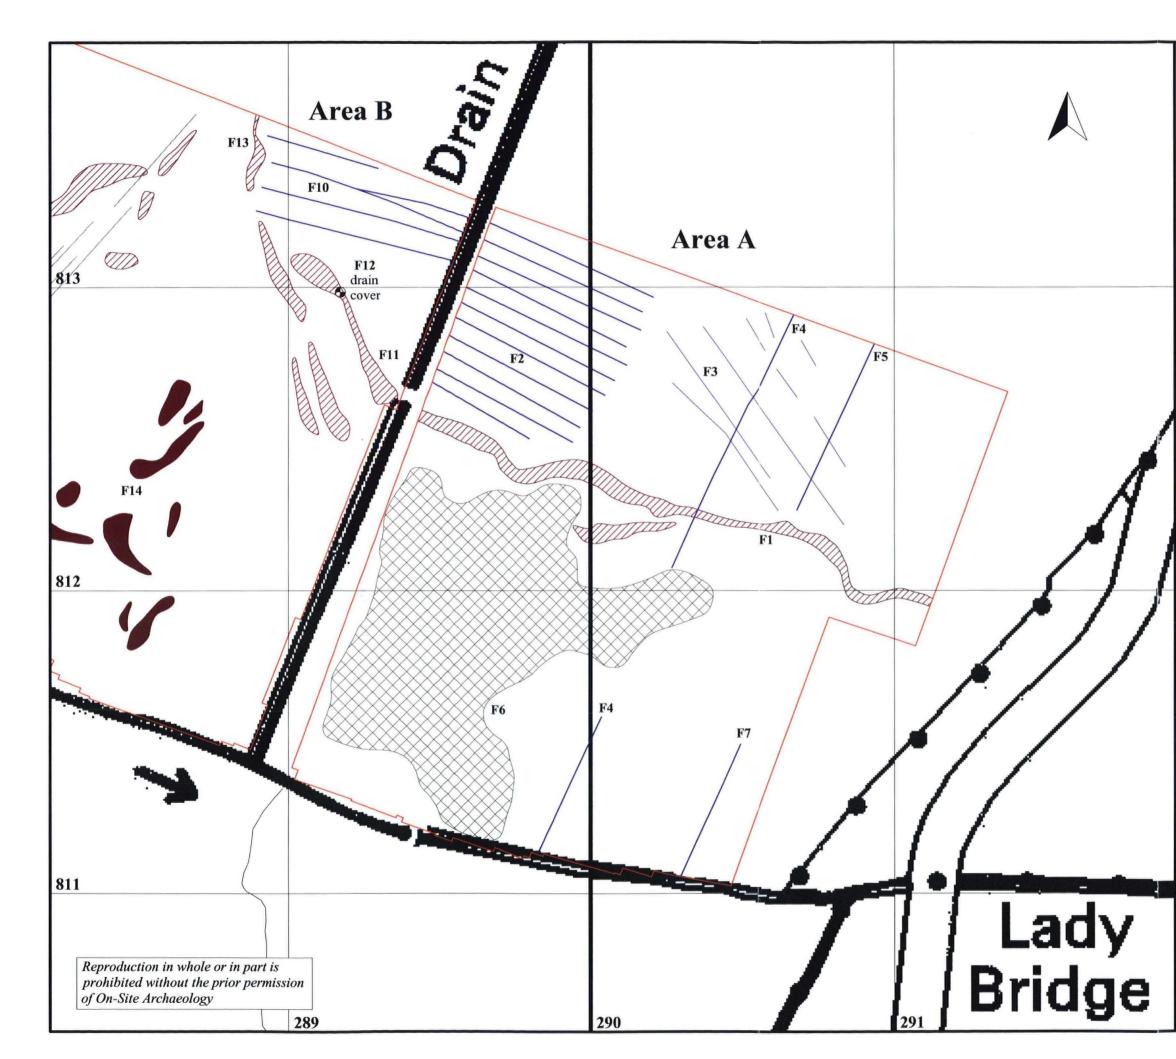

positive magnetic anomalies

negative magnetic anomalies

dipolar magnetic anomalies

| Archaeological Services<br>University of Durham |                                                        |  |  |  |
|-------------------------------------------------|--------------------------------------------------------|--|--|--|
| North Yo                                        | Langwith Farm, Nosterfield,<br>orkshire<br>cal surveys |  |  |  |
| Report 13                                       | 350                                                    |  |  |  |
| Figure 5                                        |                                                        |  |  |  |
| Archaeolo                                       | ogical interpretation of Area A                        |  |  |  |
| on behalf of<br><b>On-Site Archaeology</b>      |                                                        |  |  |  |
| 0                                               | 50m<br>scale 1:1250 - for A4 plot                      |  |  |  |
|                                                 | outline of survey area                                 |  |  |  |
|                                                 | possible soil-filled features                          |  |  |  |
|                                                 | former stream/drain                                    |  |  |  |
| $\bigotimes$                                    | burnt peat deposits                                    |  |  |  |
|                                                 | probable land drains                                   |  |  |  |
|                                                 | former boundary/track                                  |  |  |  |