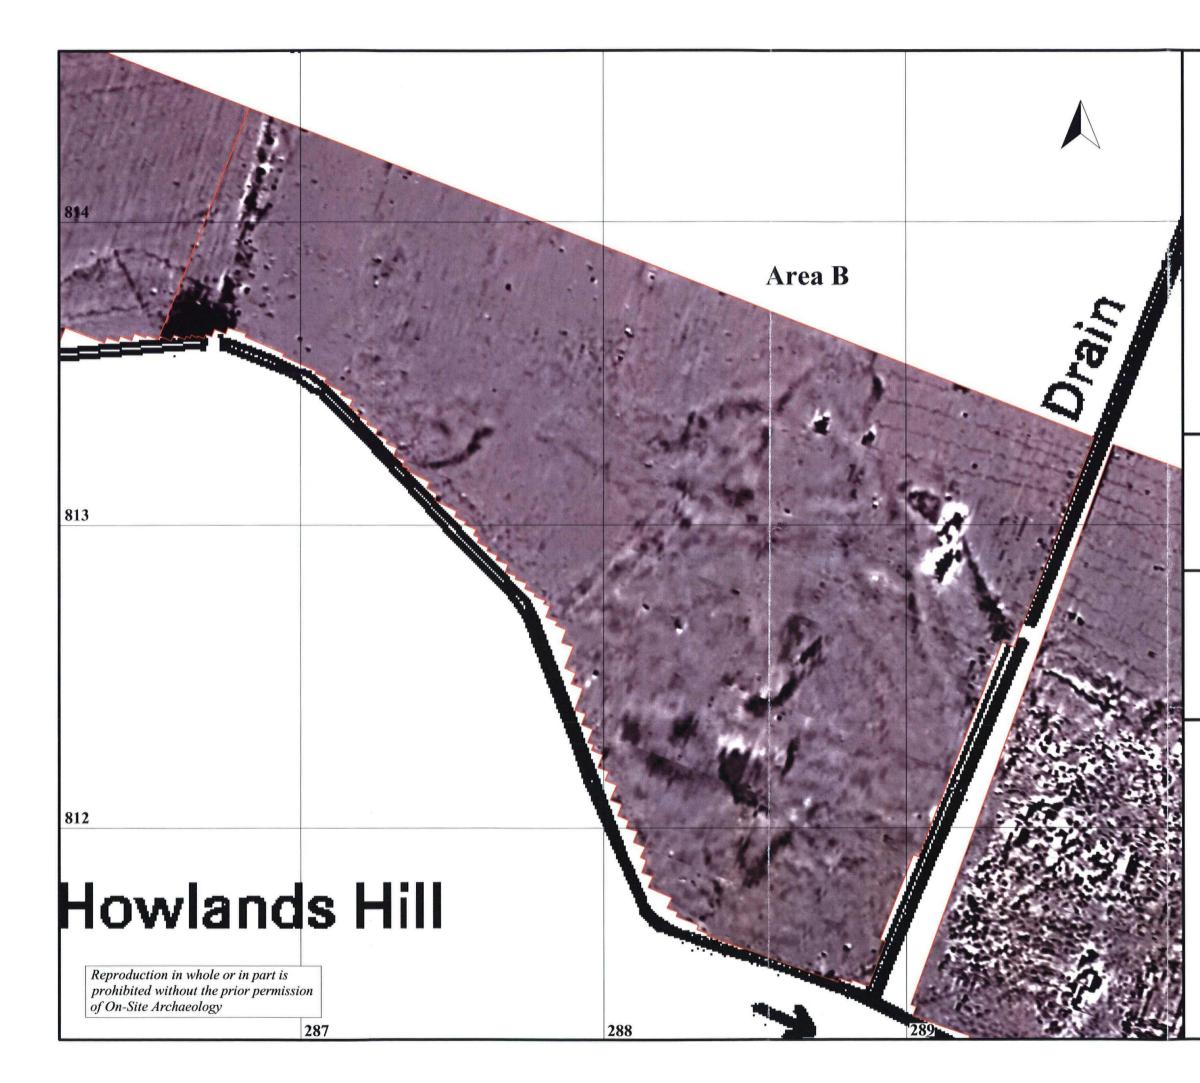

.

Area 12, Langwith Farm, Nosterfield, North Yorkshire geophysical surveys

Report 1350

Figure 6

Geomagnetic survey of Area B

Area 12, Langwith Farm, Nosterfield, North Yorkshire geophysical surveys

Report 1350