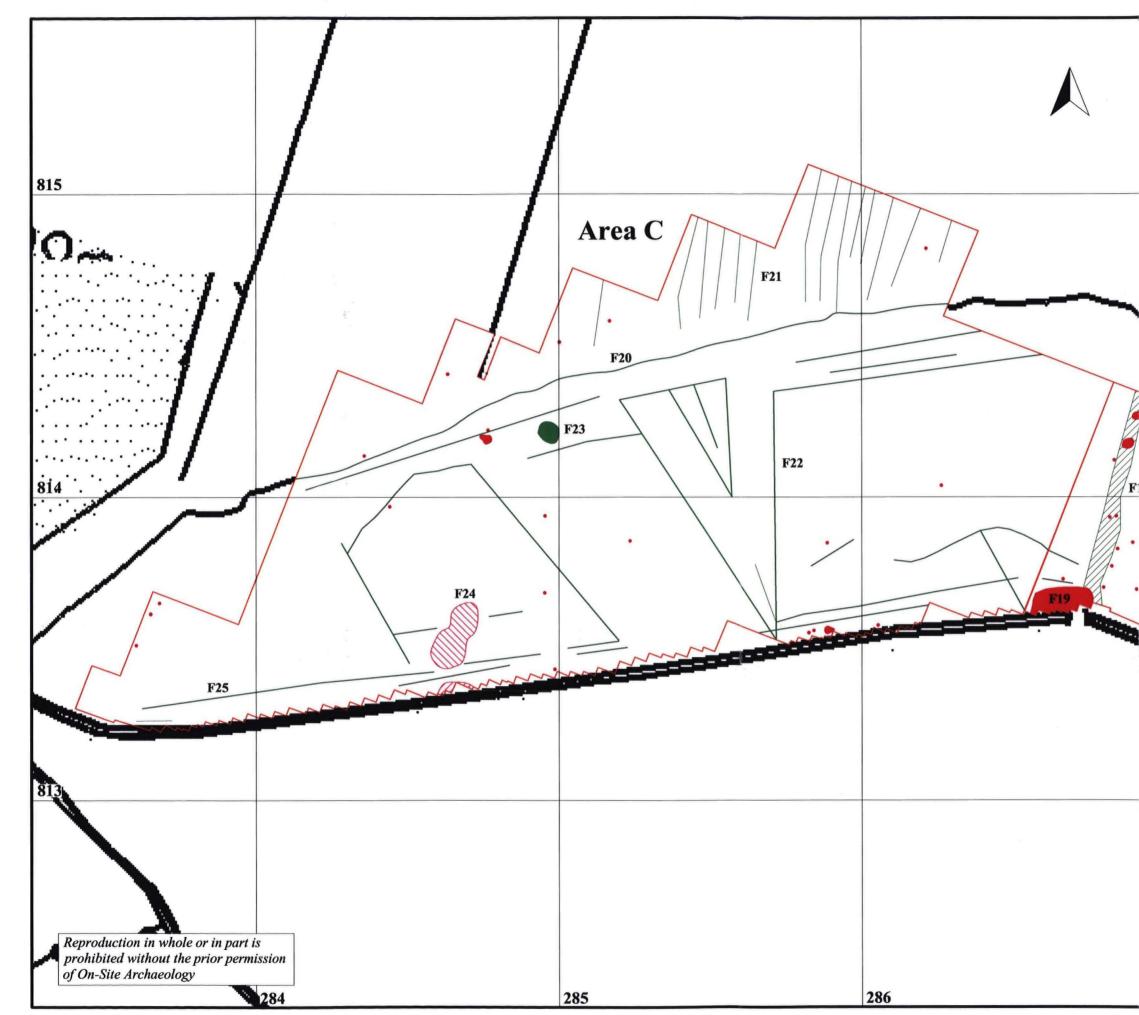

.

| Archaeological Services<br>University of Durham                                                                                                                                                                                                                                                                                                                                                                                                                                                                                                                                                                                                                                                                                                                                                                                                                                                                                                                                                                                                                                                                                                                                                                                                                                                                                                                                                                                                                                                                                                                                                                                             |  |  |  |  |  |
|---------------------------------------------------------------------------------------------------------------------------------------------------------------------------------------------------------------------------------------------------------------------------------------------------------------------------------------------------------------------------------------------------------------------------------------------------------------------------------------------------------------------------------------------------------------------------------------------------------------------------------------------------------------------------------------------------------------------------------------------------------------------------------------------------------------------------------------------------------------------------------------------------------------------------------------------------------------------------------------------------------------------------------------------------------------------------------------------------------------------------------------------------------------------------------------------------------------------------------------------------------------------------------------------------------------------------------------------------------------------------------------------------------------------------------------------------------------------------------------------------------------------------------------------------------------------------------------------------------------------------------------------|--|--|--|--|--|
| Area 12, Langwith Farm, Nosterfield,<br>North Yorkshire<br>geophysical surveys<br>Report 1350                                                                                                                                                                                                                                                                                                                                                                                                                                                                                                                                                                                                                                                                                                                                                                                                                                                                                                                                                                                                                                                                                                                                                                                                                                                                                                                                                                                                                                                                                                                                               |  |  |  |  |  |
| Figure 10<br>Geophysical interpretation of Area C                                                                                                                                                                                                                                                                                                                                                                                                                                                                                                                                                                                                                                                                                                                                                                                                                                                                                                                                                                                                                                                                                                                                                                                                                                                                                                                                                                                                                                                                                                                                                                                           |  |  |  |  |  |
| on behalf of<br>On-Site Archaeology                                                                                                                                                                                                                                                                                                                                                                                                                                                                                                                                                                                                                                                                                                                                                                                                                                                                                                                                                                                                                                                                                                                                                                                                                                                                                                                                                                                                                                                                                                                                                                                                         |  |  |  |  |  |
| 0 50m<br>scale 1:1250 - for A4 plot                                                                                                                                                                                                                                                                                                                                                                                                                                                                                                                                                                                                                                                                                                                                                                                                                                                                                                                                                                                                                                                                                                                                                                                                                                                                                                                                                                                                                                                                                                                                                                                                         |  |  |  |  |  |
| Image: outline of survey areaImage: outline |  |  |  |  |  |
|                                                                                                                                                                                                                                                                                                                                                                                                                                                                                                                                                                                                                                                                                                                                                                                                                                                                                                                                                                                                                                                                                                                                                                                                                                                                                                                                                                                                                                                                                                                                                                                                                                             |  |  |  |  |  |