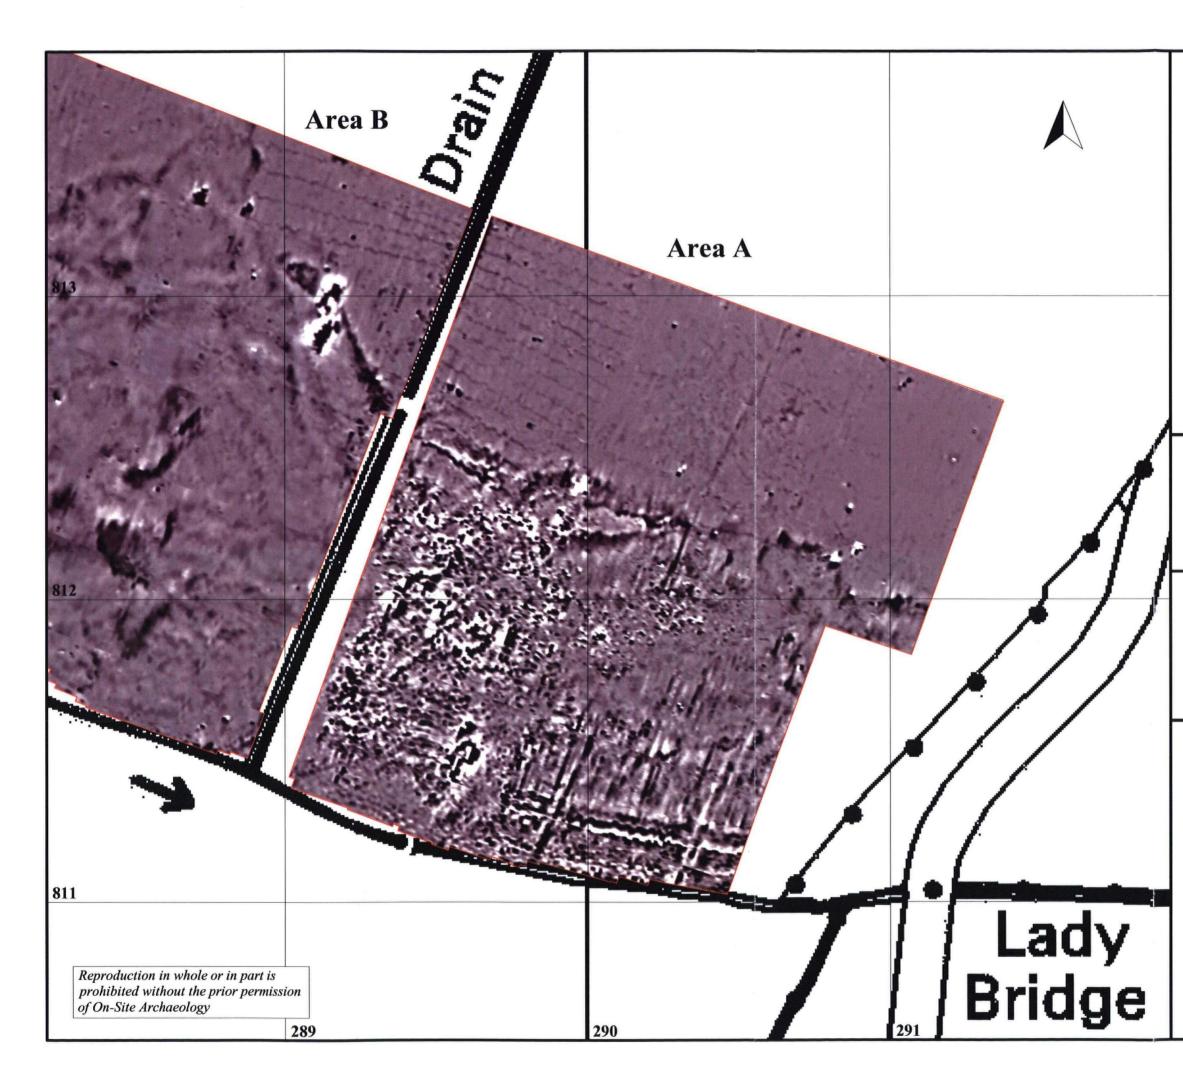

## Area 12, Langwith Farm, Nosterfield, North Yorkshire geophysical surveys

Report 1350

Figure 4

Geophysical interpretation of Area A

on behalf of On-Site Archaeology

50m

scale 1:1250 - for A4 plot

outline of survey area