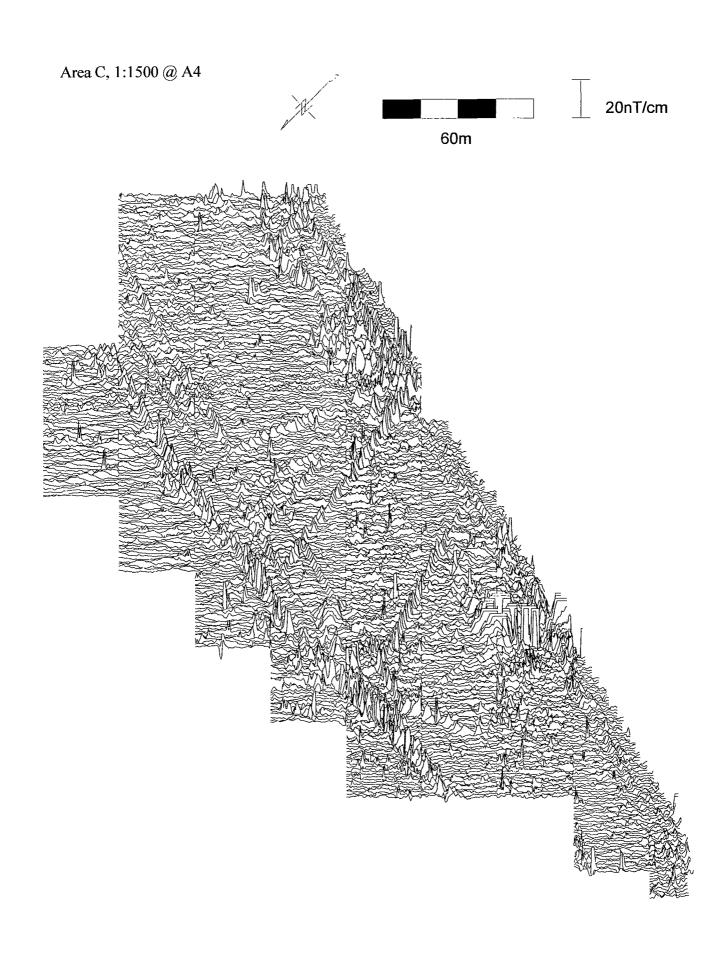

Report 1350

Figure 9

Geomagnetic survey of Area C

-6.67 -8.33 -10.00 nT

-

.

.

.

.

| Archaeological Services<br>University of Durham                                                                                                                                                                                                                                                                                                                                                                                                                                                                                                                                                                                                                                                                                                                                                                                                                                                                                                                                                                                                                                                                                                                                                                                                                                                                                                                                                                                                                                                                                                                                                                                             |  |  |  |  |  |
|---------------------------------------------------------------------------------------------------------------------------------------------------------------------------------------------------------------------------------------------------------------------------------------------------------------------------------------------------------------------------------------------------------------------------------------------------------------------------------------------------------------------------------------------------------------------------------------------------------------------------------------------------------------------------------------------------------------------------------------------------------------------------------------------------------------------------------------------------------------------------------------------------------------------------------------------------------------------------------------------------------------------------------------------------------------------------------------------------------------------------------------------------------------------------------------------------------------------------------------------------------------------------------------------------------------------------------------------------------------------------------------------------------------------------------------------------------------------------------------------------------------------------------------------------------------------------------------------------------------------------------------------|--|--|--|--|--|
| Area 12, Langwith Farm, Nosterfield,<br>North Yorkshire<br>geophysical surveys<br>Report 1350                                                                                                                                                                                                                                                                                                                                                                                                                                                                                                                                                                                                                                                                                                                                                                                                                                                                                                                                                                                                                                                                                                                                                                                                                                                                                                                                                                                                                                                                                                                                               |  |  |  |  |  |
| Figure 10<br>Geophysical interpretation of Area C                                                                                                                                                                                                                                                                                                                                                                                                                                                                                                                                                                                                                                                                                                                                                                                                                                                                                                                                                                                                                                                                                                                                                                                                                                                                                                                                                                                                                                                                                                                                                                                           |  |  |  |  |  |
| on behalf of<br>On-Site Archaeology                                                                                                                                                                                                                                                                                                                                                                                                                                                                                                                                                                                                                                                                                                                                                                                                                                                                                                                                                                                                                                                                                                                                                                                                                                                                                                                                                                                                                                                                                                                                                                                                         |  |  |  |  |  |
| 0 50m<br>scale 1:1250 - for A4 plot                                                                                                                                                                                                                                                                                                                                                                                                                                                                                                                                                                                                                                                                                                                                                                                                                                                                                                                                                                                                                                                                                                                                                                                                                                                                                                                                                                                                                                                                                                                                                                                                         |  |  |  |  |  |
| Image: outline of survey areaImage: outline |  |  |  |  |  |
|                                                                                                                                                                                                                                                                                                                                                                                                                                                                                                                                                                                                                                                                                                                                                                                                                                                                                                                                                                                                                                                                                                                                                                                                                                                                                                                                                                                                                                                                                                                                                                                                                                             |  |  |  |  |  |