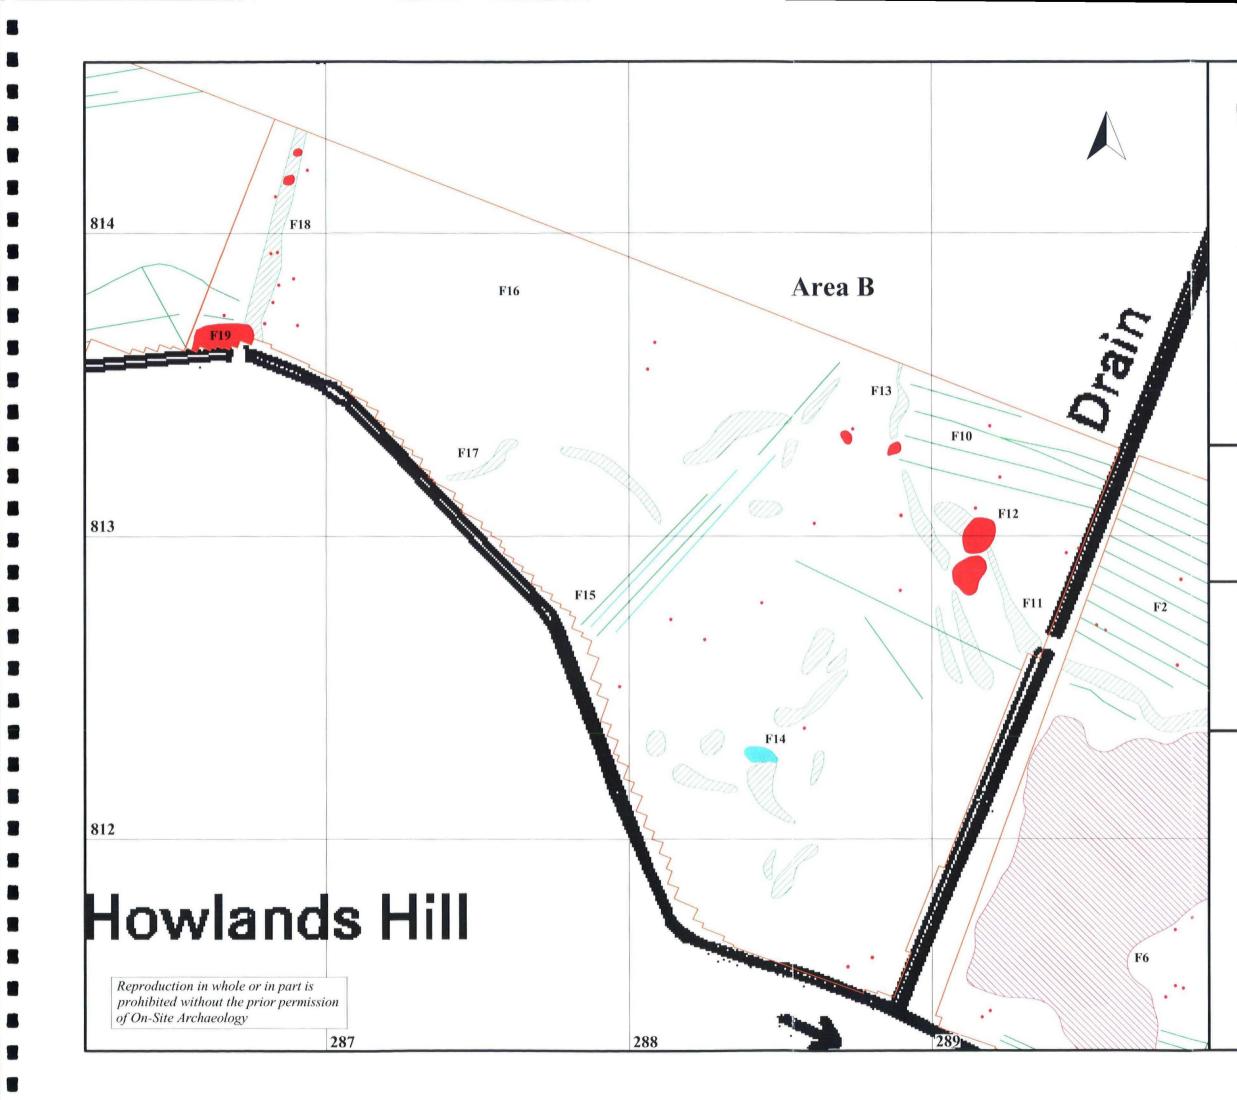

## Area 12, Langwith Farm, Nosterfield, North Yorkshire geophysical surveys

## Report 1350

Figure 8

Archaeological interpretation of Area B

| 0 |  |       |                             | 50r |
|---|--|-------|-----------------------------|-----|
|   |  | <br>- | <br>and the second value of |     |
|   |  |       |                             |     |

scale 1:1250 - for A4 plot

outline of survey area

possible soil-filled features

former stream/drain

burnt peat deposits

probable land drains

former boundary/track

Area 12, Langwith Farm, Nosterfield, North Yorkshire geophysical surveys