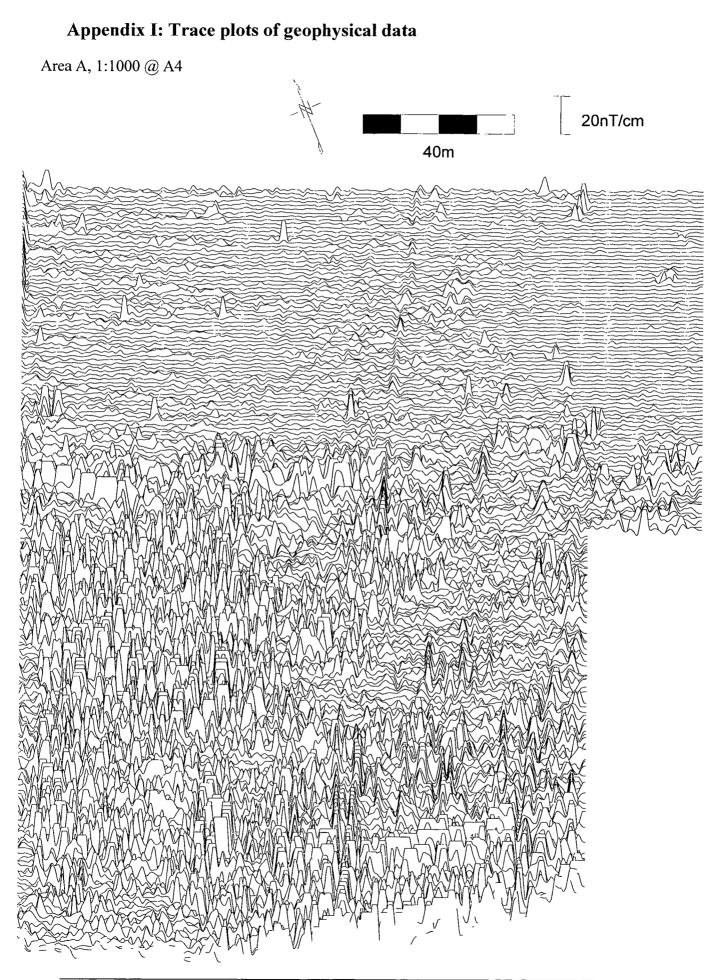

## Area 12, Langwith Farm, Nosterfield, North Yorkshire geophysical surveys

Report 1350

Figure 4

Geophysical interpretation of Area A

on behalf of On-Site Archaeology

50m

scale 1:1250 - for A4 plot

outline of survey area

positive magnetic anomalies

negative magnetic anomalies

dipolar magnetic anomalies

| Archaeological Services<br>University of Durham |                                                        |  |  |  |
|-------------------------------------------------|--------------------------------------------------------|--|--|--|
| North Yo                                        | Langwith Farm, Nosterfield,<br>orkshire<br>cal surveys |  |  |  |
| Report 13                                       | 350                                                    |  |  |  |
| Figure 5                                        |                                                        |  |  |  |
| Archaeolo                                       | ogical interpretation of Area A                        |  |  |  |
| on behalf of<br><b>On-Site Archaeology</b>      |                                                        |  |  |  |
| 0                                               | 50m<br>scale 1:1250 - for A4 plot                      |  |  |  |
|                                                 | outline of survey area                                 |  |  |  |
|                                                 | possible soil-filled features                          |  |  |  |
|                                                 | former stream/drain                                    |  |  |  |
| $\bigotimes$                                    | burnt peat deposits                                    |  |  |  |
|                                                 | probable land drains                                   |  |  |  |
|                                                 | former boundary/track                                  |  |  |  |