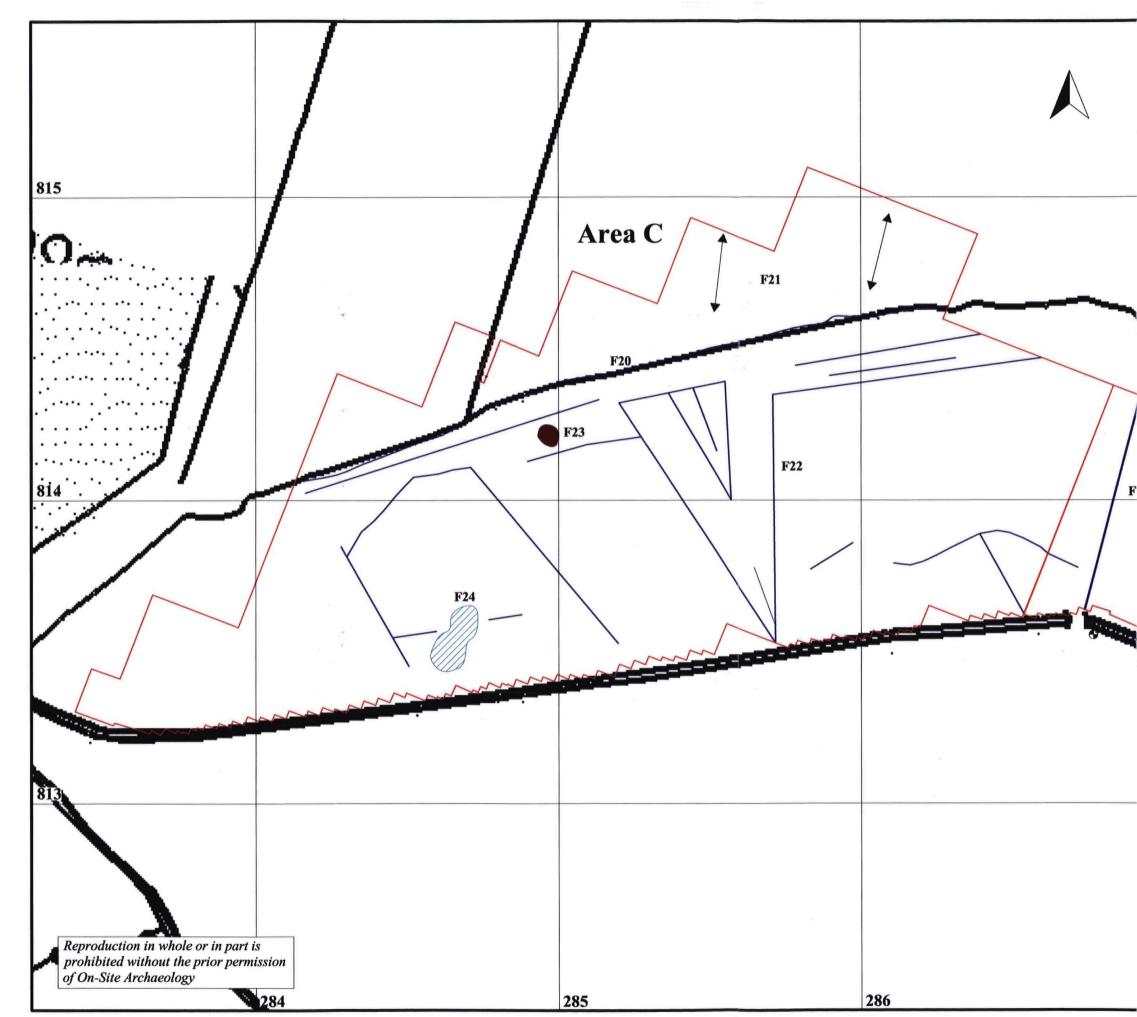

.

.

| Archaeological Services<br>University of Durham                                                                                                                                                                                                                                                                                                                                                                                                                                                                                                                                                                                                                                                                                                                                                                                                                                                                                                                                                                                                                                                                                                                                                 |  |  |  |  |  |
|-------------------------------------------------------------------------------------------------------------------------------------------------------------------------------------------------------------------------------------------------------------------------------------------------------------------------------------------------------------------------------------------------------------------------------------------------------------------------------------------------------------------------------------------------------------------------------------------------------------------------------------------------------------------------------------------------------------------------------------------------------------------------------------------------------------------------------------------------------------------------------------------------------------------------------------------------------------------------------------------------------------------------------------------------------------------------------------------------------------------------------------------------------------------------------------------------|--|--|--|--|--|
| Area 12, Langwith Farm, Nosterfield,<br>North Yorkshire<br>geophysical surveys<br>Report 1350<br>Figure 11                                                                                                                                                                                                                                                                                                                                                                                                                                                                                                                                                                                                                                                                                                                                                                                                                                                                                                                                                                                                                                                                                      |  |  |  |  |  |
| Archaeological interpretation of Area C                                                                                                                                                                                                                                                                                                                                                                                                                                                                                                                                                                                                                                                                                                                                                                                                                                                                                                                                                                                                                                                                                                                                                         |  |  |  |  |  |
| on behalf of<br>On-Site Archaeology                                                                                                                                                                                                                                                                                                                                                                                                                                                                                                                                                                                                                                                                                                                                                                                                                                                                                                                                                                                                                                                                                                                                                             |  |  |  |  |  |
| 0 50m<br>scale 1:1250 - for A4 plot                                                                                                                                                                                                                                                                                                                                                                                                                                                                                                                                                                                                                                                                                                                                                                                                                                                                                                                                                                                                                                                                                                                                                             |  |  |  |  |  |
| outline of survey area   possible soil-filled features   ferrous/burnt deposit                                                                                                                                                                                                                                                                                                                                                                                                                                                                                                                                                                                                                                                                                                                                                                                                                                                                                                                                                                                                                                                                                                                  |  |  |  |  |  |
| Image: Construction of ridge and furrow   Image: Constructi |  |  |  |  |  |