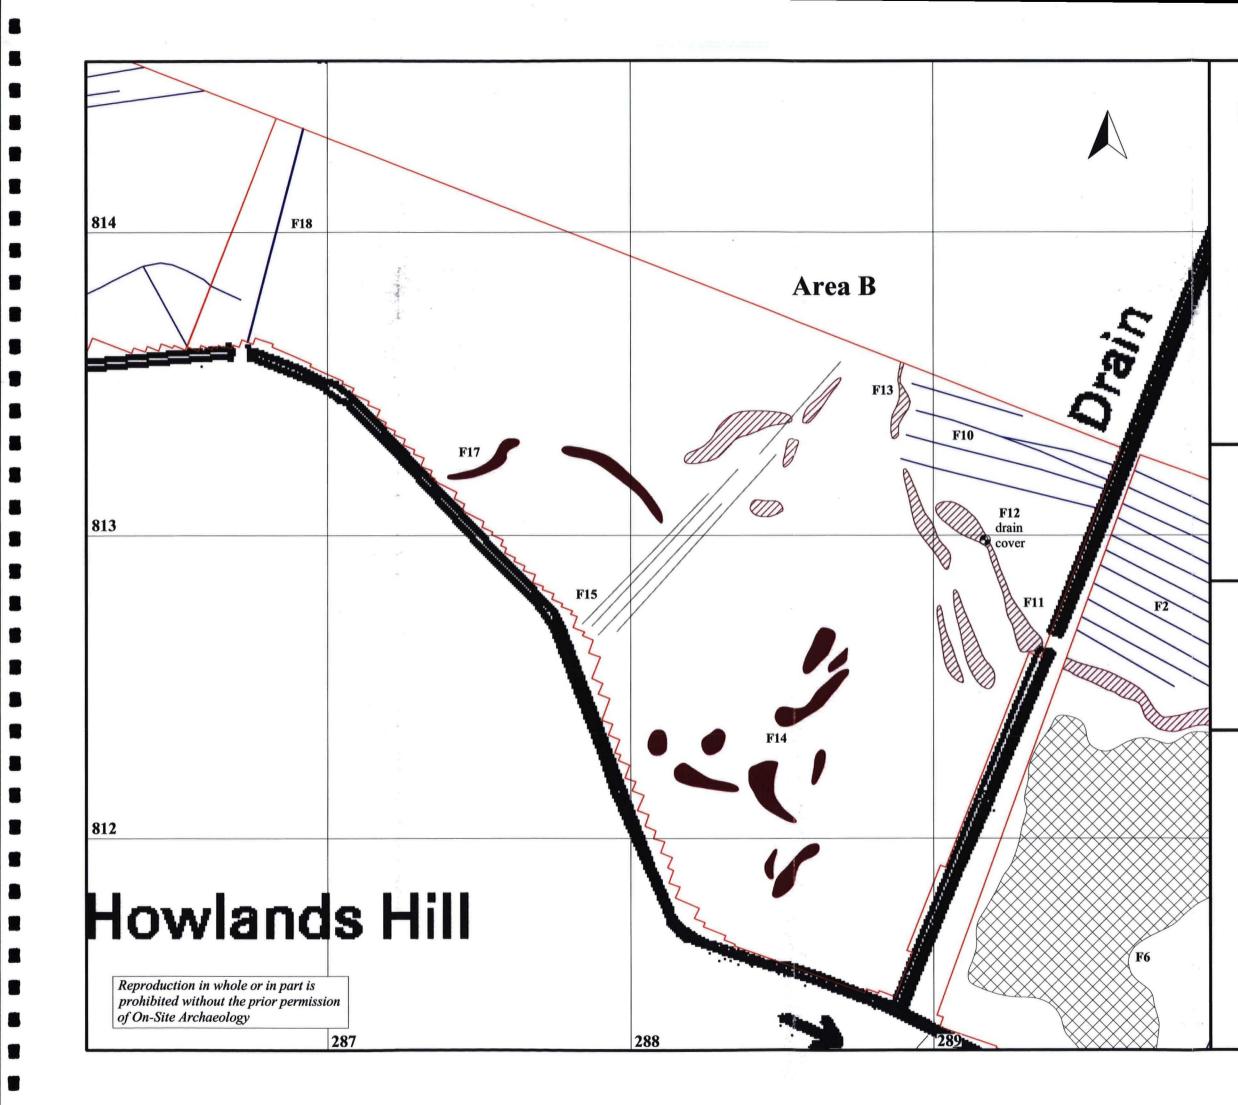

## Report 1350

Figure 8

Archaeological interpretation of Area B

| 0 |  |       |                             | 50r |
|---|--|-------|-----------------------------|-----|
|   |  | <br>- | <br>and the second value of |     |
|   |  |       |                             |     |

scale 1:1250 - for A4 plot

outline of survey area

possible soil-filled features

former stream/drain

burnt peat deposits

probable land drains

former boundary/track

Area 12, Langwith Farm, Nosterfield, North Yorkshire geophysical surveys