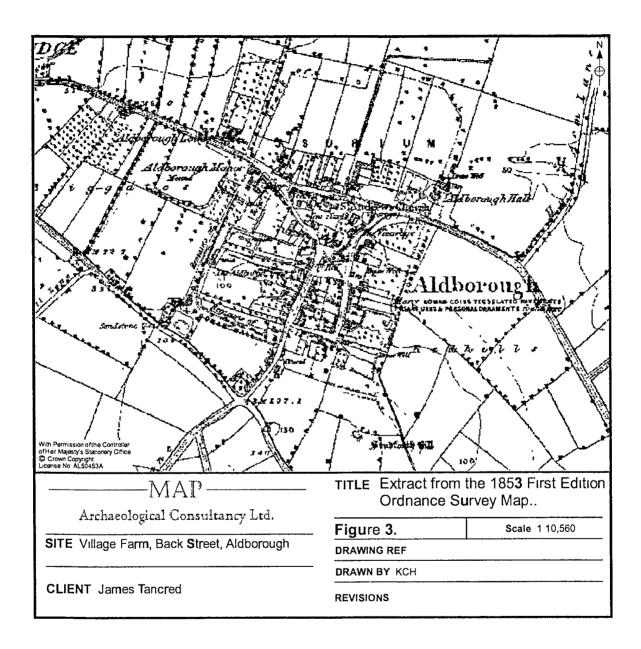

MAP 01-02-10

· · ·

۱ ۰ ،

Į

27

MAP 01-02-10

î.,

| New block wall and tanking       |  |
|----------------------------------|--|
| — membrane behind existing brick |  |
| and cobble wall                  |  |