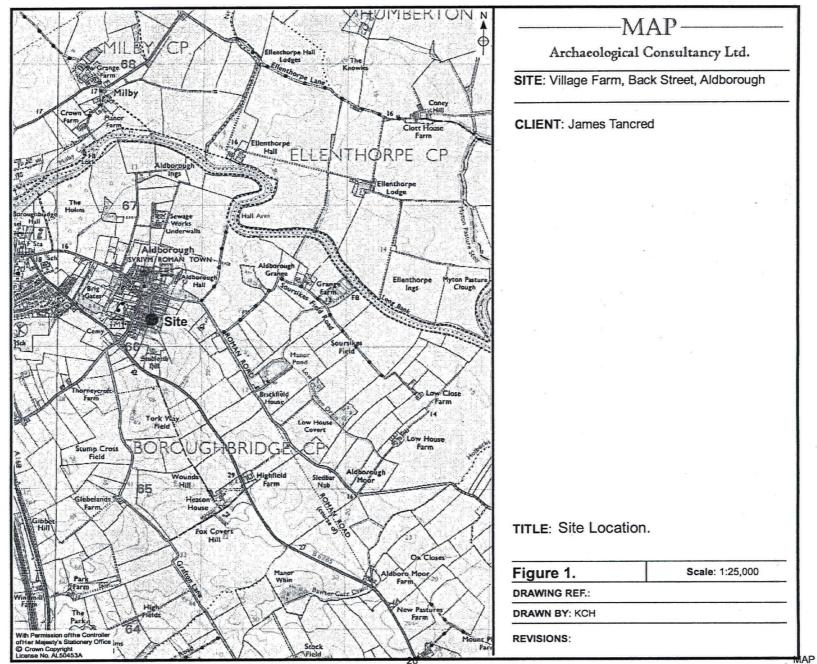

MAP 01-02-10

· · ·

۱ ۰ ،

Į

27

MAP 01-02-10

î.,

| New block wall and tanking       |  |
|----------------------------------|--|
| — membrane behind existing brick |  |
| and cobble wall                  |  |