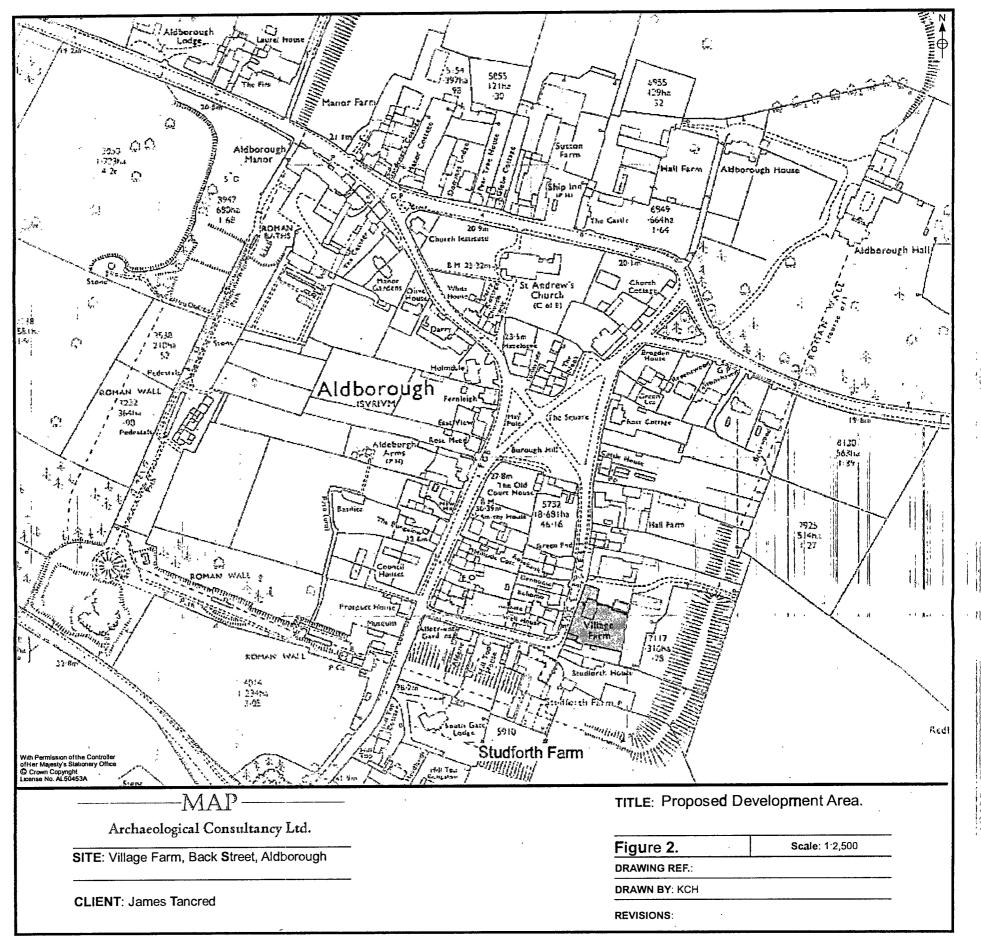

MAP 01-02-10

· · ·

۱ ۰ ،

Į

27

MAP 01-02-10

î.,

| New block wall and tanking       |  |
|----------------------------------|--|
| — membrane behind existing brick |  |
| and cobble wall                  |  |