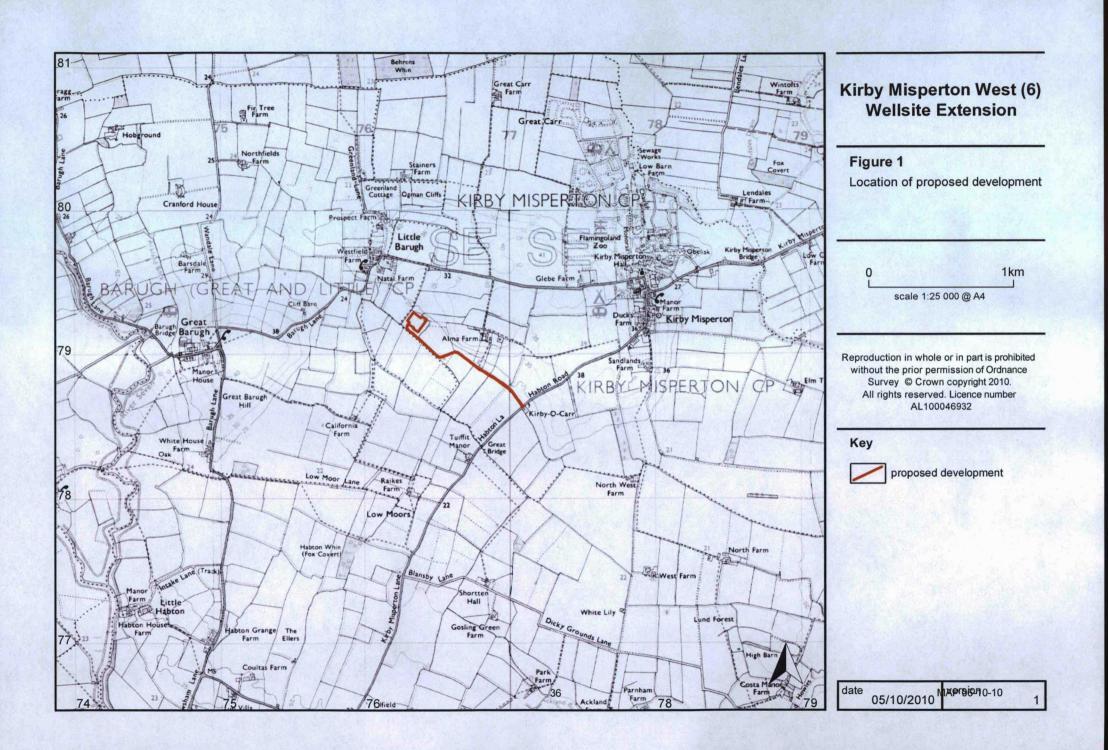

# Kirby Misperton West (6) Wellsite Extension

## Figure 2

Archaeological sites within the vicinity

0

500m

scale 1:10 000 @ A3

Reproduction in whole or in part is prohibited without the prior permission of Ordnance Survey © Crown copyright 2010. All rights reserved. Licence number AL100046932

### Key

• 528680

proposed development

AENY4048 HER events

HER archaeological sites

▲635768 NMR events

NMR archaeological sites

#### Notes

1. Data obtained from North Yorkshire Historic Environment Record (HER) and the English Heritage National Monuments Record (NMR)

| ersion<br>MAP 06-10-10 | 1            |
|------------------------|--------------|
|                        | MAP 06-10-10 |



# Kirby Misperton West (6) Wellsite Extension

# Figure 3

Archaeological sites adjacent to