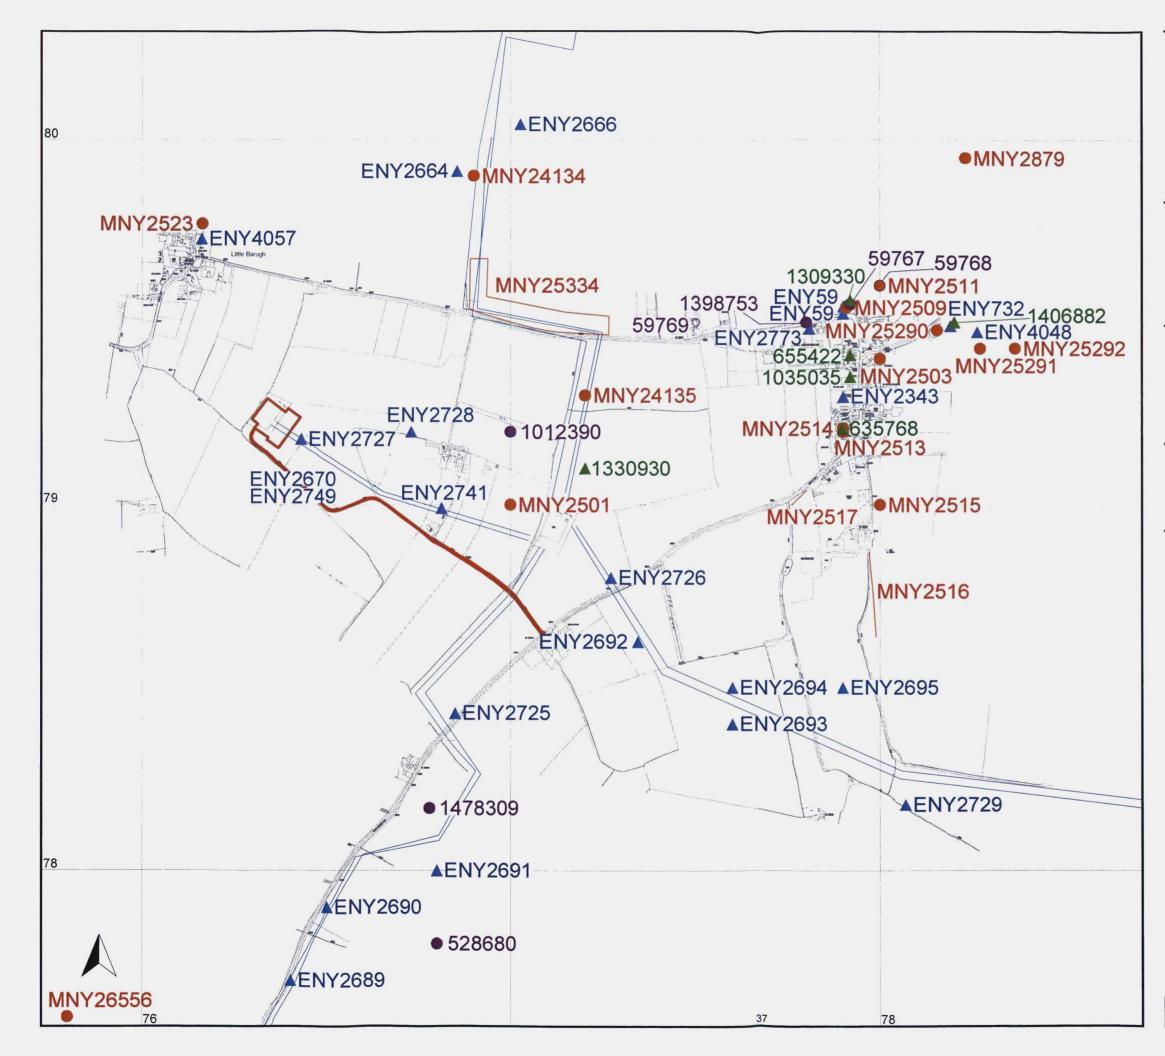

## Figure 2

Archaeological sites within the vicinity

0

500m

scale 1:10 000 @ A3

Reproduction in whole or in part is prohibited without the prior permission of Ordnance Survey © Crown copyright 2010. All rights reserved. Licence number AL100046932

### Key

• 528680

proposed development

AENY4048 HER events

HER archaeological sites

▲635768 NMR events

NMR archaeological sites

#### Notes

1. Data obtained from North Yorkshire Historic Environment Record (HER) and the English Heritage National Monuments Record (NMR)

| ersion<br>MAP 06-10-10 | 1            |
|------------------------|--------------|
|                        | MAP 06-10-10 |