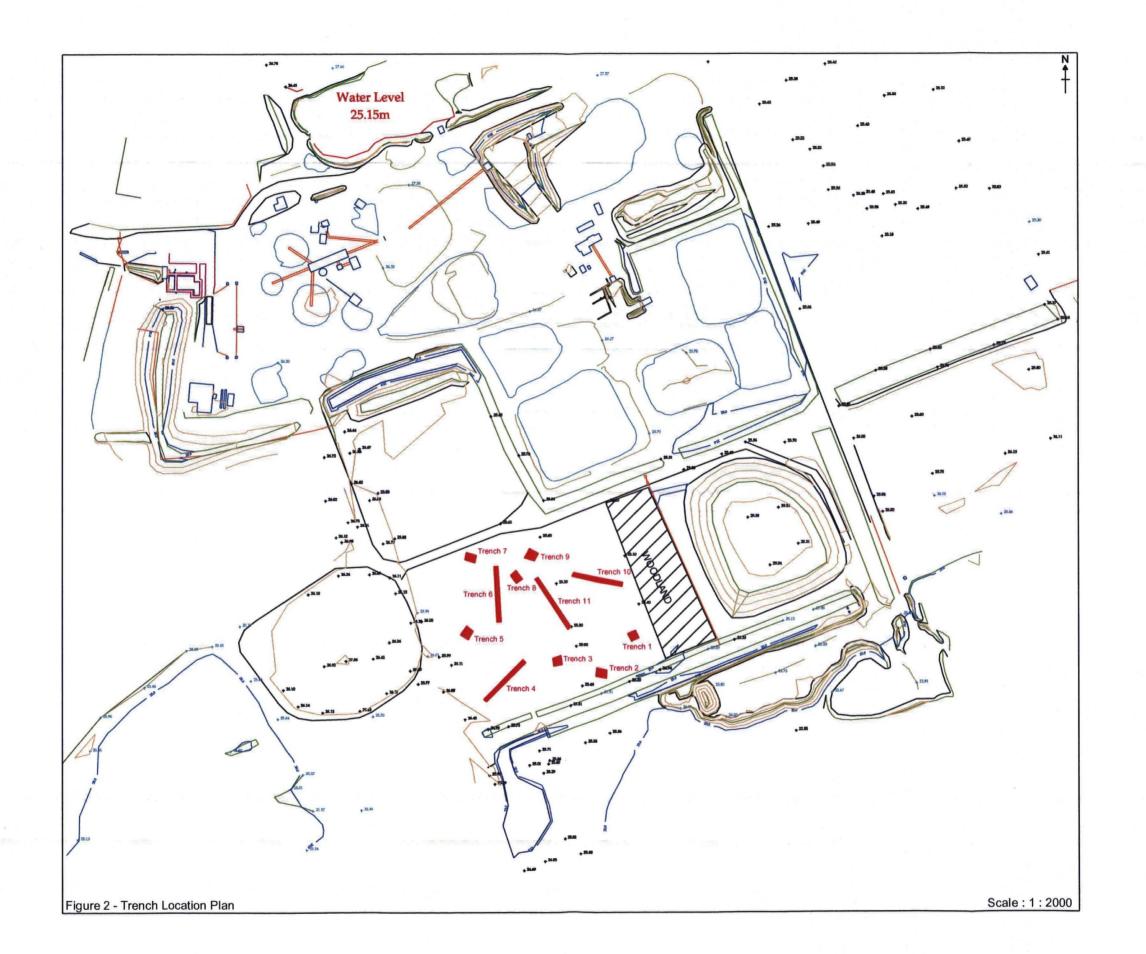

Plate 1. General View of Site. Facing East.



Plate 2. General View of Site. Facing North.



Plate 3. General View of Site. Facing West.



Plate 4. View of Trench 1. Facing East.



Plate 5. View of Trench 2. Facing East.



Plate 6. View of Trench 3. Facing South.



Plate 7. View of Trench 4. Facing East.



Plate 8. View of Trench 4. Facing North.



Plate 9. Detailed View of Trench 4.



Plate 10. View of Trench 5. Facing North.



Plate 11. View of Trench 6. Facing South.



Plate 12. View of Trench 7. Facing North.



Plate 13. View of Trench 8.



Plate 14. View of Trench 9. Facing East.



Plate 15. View of Trench 10. Facing East.



Plate 16. View of Trench 11. Facing South.