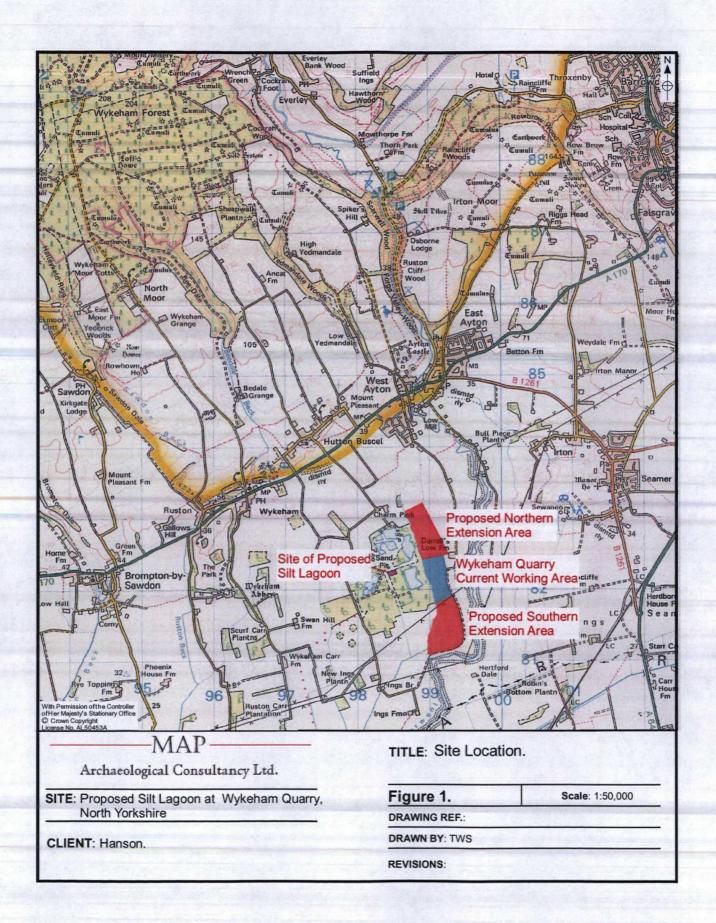

Plate 1. General View of Site. Facing East.



Plate 2. General View of Site. Facing North.



Plate 3. General View of Site. Facing West.



Plate 4. View of Trench 1. Facing East.



Plate 5. View of Trench 2. Facing East.



Plate 6. View of Trench 3. Facing South.



Plate 7. View of Trench 4. Facing East.



Plate 8. View of Trench 4. Facing North.



Plate 9. Detailed View of Trench 4.



Plate 10. View of Trench 5. Facing North.



Plate 11. View of Trench 6. Facing South.



Plate 12. View of Trench 7. Facing North.



Plate 13. View of Trench 8.



Plate 14. View of Trench 9. Facing East.



Plate 15. View of Trench 10. Facing East.



Plate 16. View of Trench 11. Facing South.