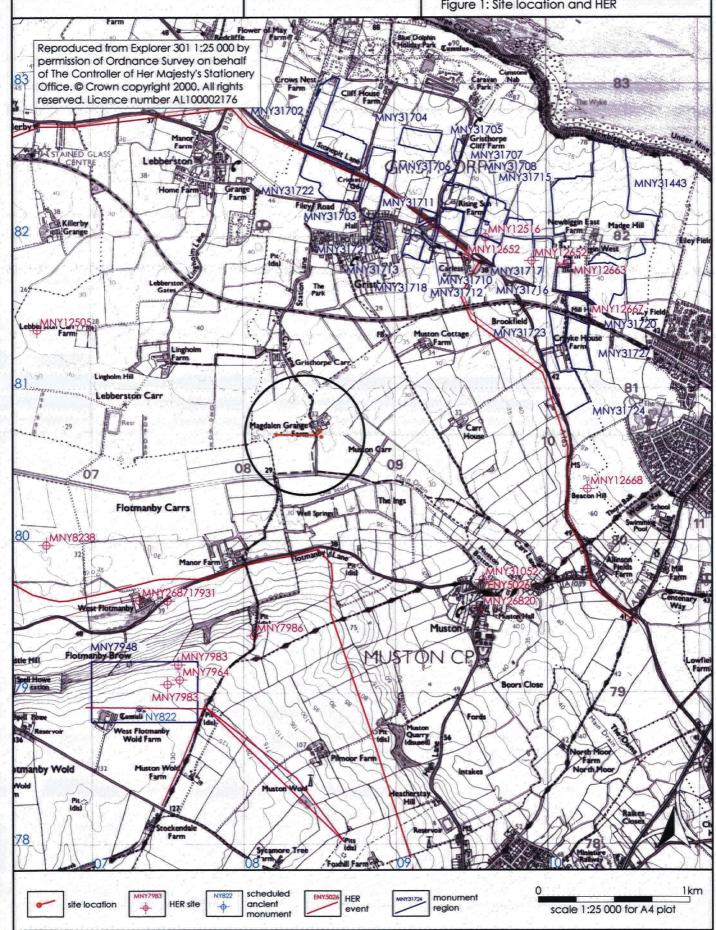

on behalf of

Earthmill Ltd

Magdalen Farm Gristhorpe North Yorkshire

archaeological desk-based assessment report 2768

Figure 1: Site location and HER

on behalf of

Earthmill Ltd

Magdalen Farm Gristhorpe North Yorkshire