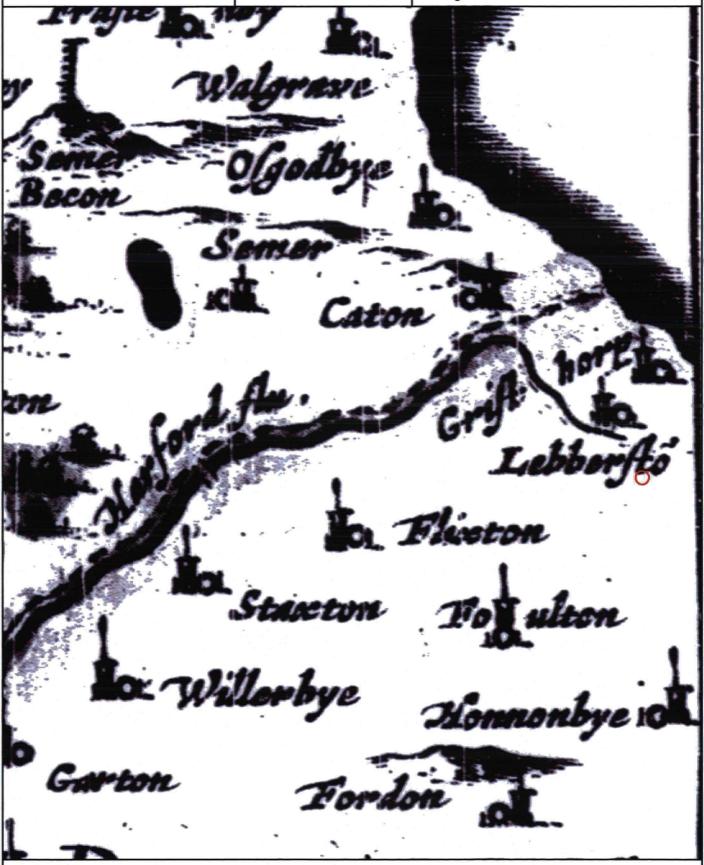

Figure 3: Proposed development

on behalf of

Earthmill Ltd

Magdalen Farm Gristhorpe North Yorkshire

archaeological desk-based assessment report 2768

Figure 4: Extract from Blaeu's map of the North Riding, 1645