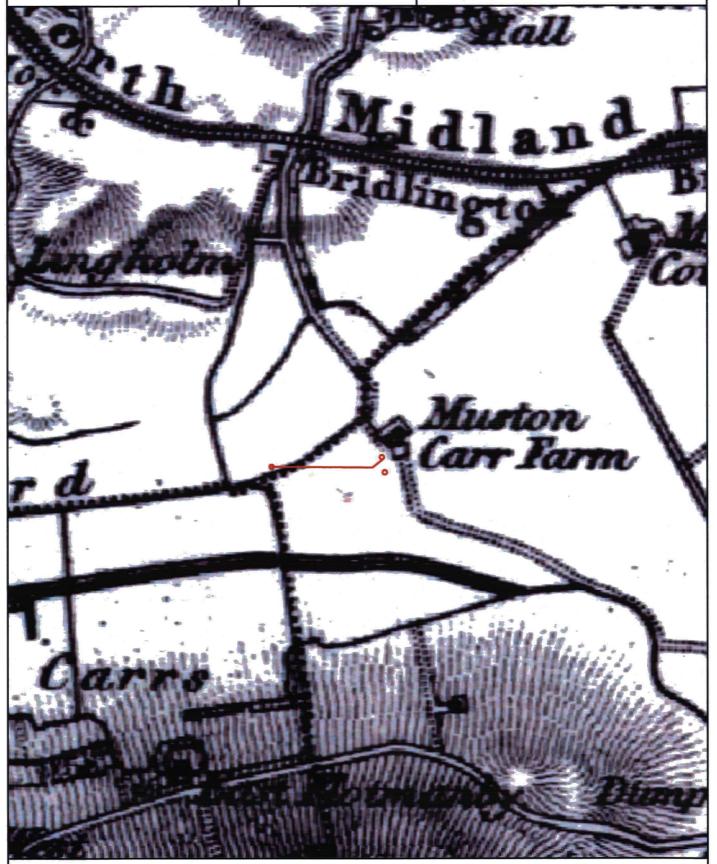

on behalf of

Earthmill Ltd

Magdalen Farm Gristhorpe North Yorkshire

archaeological desk-based assessment report 2768

Figure 9: Extract from Ordnance Survey map, 1954

Figure 10: View eastwards towards Magdalen Grange Farm buildings