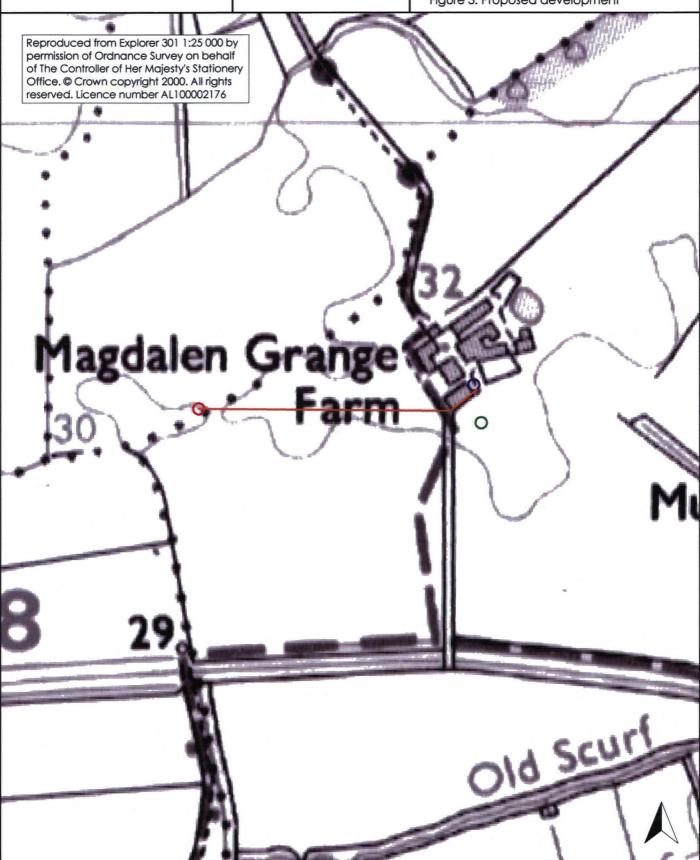

Figure 3: Proposed development

on behalf of

Earthmill Ltd

Magdalen Farm Gristhorpe North Yorkshire

archaeological desk-based assessment report 2768

Figure 4: Extract from Blaeu's map of the North Riding, 1645