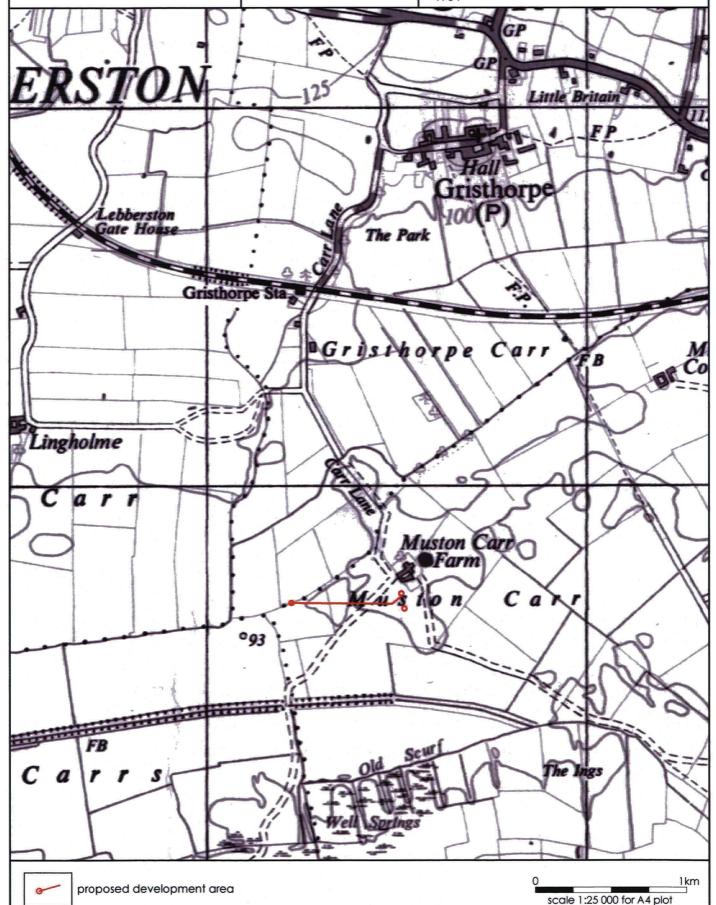

Figure 3: Proposed development

on behalf of

Earthmill Ltd

Magdalen Farm Gristhorpe North Yorkshire

archaeological desk-based assessment report 2768

Figure 4: Extract from Blaeu's map of the North Riding, 1645