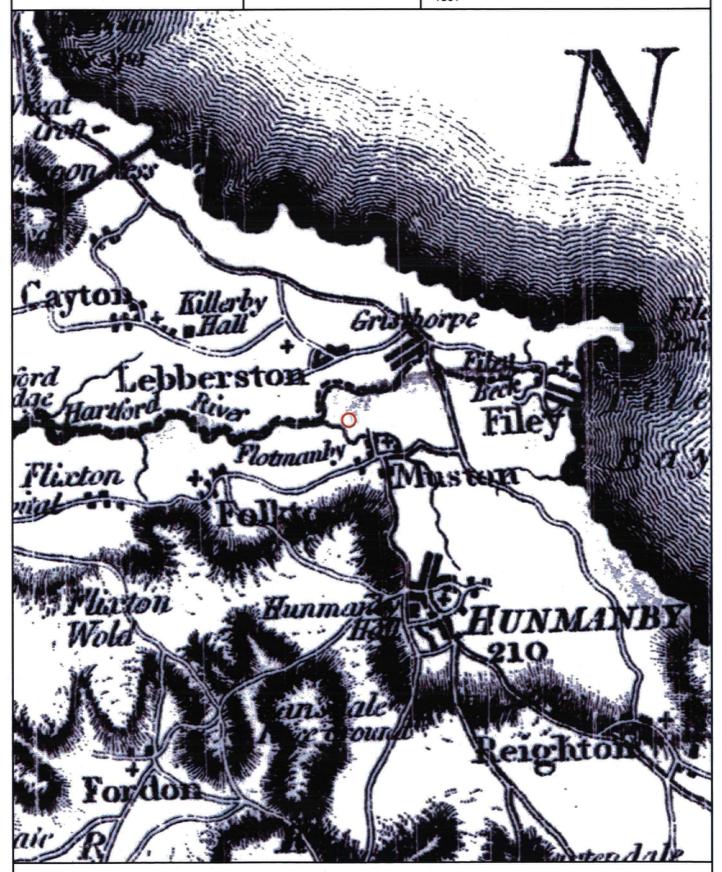

archaeological desk-based assessment report 2768

Figure 6: Extract from Greenwood's map of Yorkshire, 1817

on behalf of

Earthmill Ltd

Magdalen Farm Gristhorpe North Yorkshire

archaeological desk-based assessment report 2768