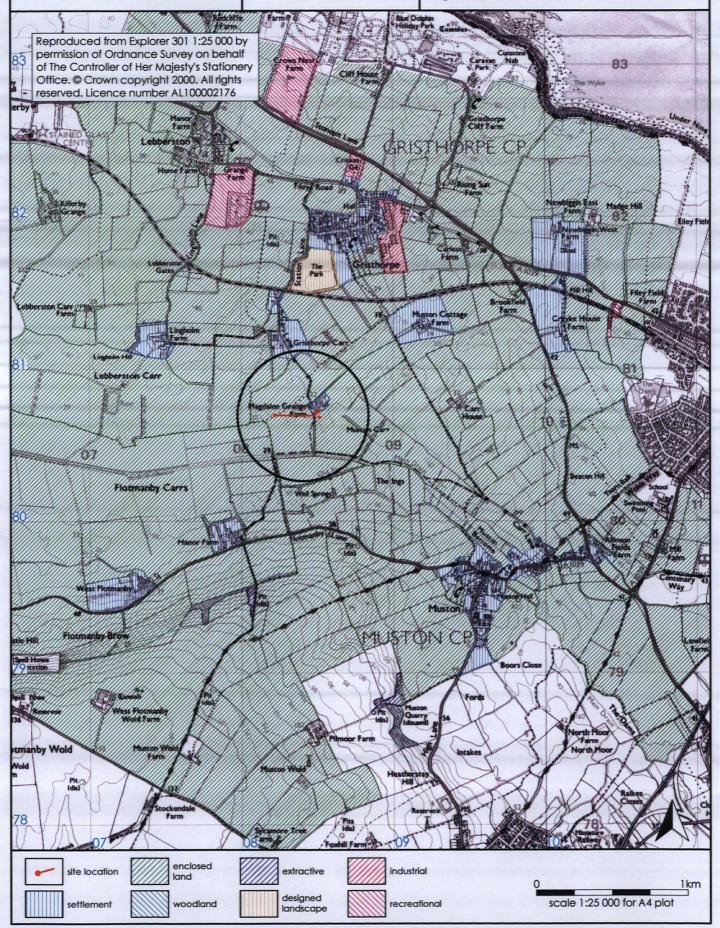

archaeological desk-based assessment report 2768

Figure 2: Historic Landscape Characterisation

on behalf of

Earthmill Ltd

Magdalen Farm Gristhorpe North Yorkshire

archaeological desk-based assessment report 2768