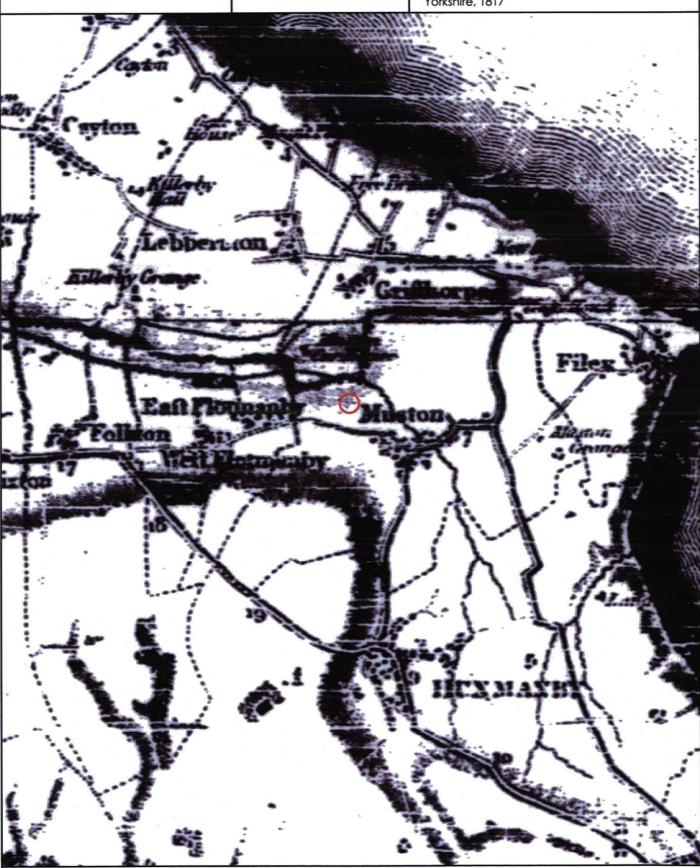

archaeological desk-based assessment report 2768

Figure 6: Extract from Greenwood's map of Yorkshire, 1817

on behalf of

Earthmill Ltd

Magdalen Farm Gristhorpe North Yorkshire

archaeological desk-based assessment report 2768