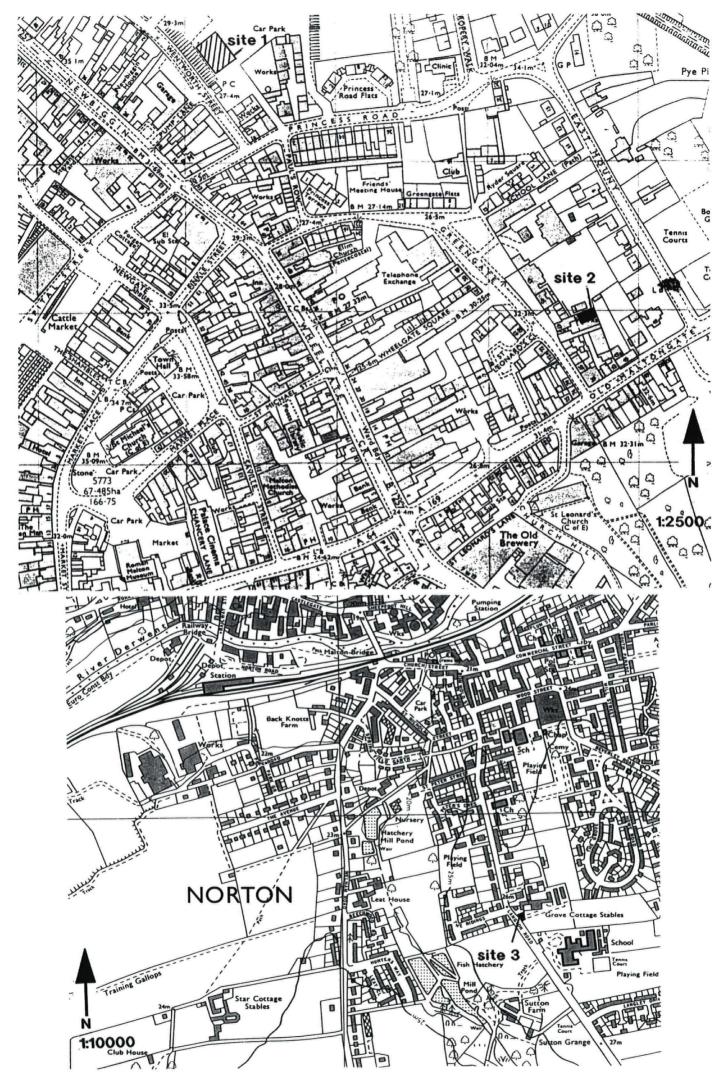

## Three Watching Briefs in Malton and Norton (MAP Archaeological **Consultancy Ltd. 1994)**

Site 1: Wentworth Street car park, Malton (SE 78617197). A Watching Brief S18900 was conducted at the site in January 1994 during the excavation of foundations, and  $\in [0, 2)$ the following August during the installation of services for Ryedale District paper Council's new Community Hall. No archaeological deposits were present. Natural coarse sandy limestone gravel was present c.1.35m below present ground level. A large of the area had been disturbed by a silty-clay filled rubbish pit containing modern material. A single medieval Humber Ware sherd was recovered from the topsoil.

Site 2: Land to the rear of 47 Greengate, Malton (SE 78867179). A Watching Color Brief was carried out for Mr A Hague at this site during the excavation of E 6122 foundations for new housing in December 1993. Further observations took place in July / August 1994 when the services were installed. No archaeological features were present within the trenched areas affected by the footings or services. The site itself was situated within the rear yard of one or more burgage plots which fronted onto Greengate itself. The foundation trenches showed relatively modern levelling layers to overlie a dark yellowish brown silty soil which contained several Romano-British greyware and calcite-gritted ware sherds; notable among the several medieval sherds recovered was one from a decorated York Glazed Ware jug. The service trench runs either did not penetrate archaeological deposits at the street frontage, or else ran along areas disturbed by previous services.

Site 3: 137 Langton Road (SE 79477073). The Watching Brief at this site took the E bi 23 form of observations of the cutting of foundation trenches in mid-January 1994, Sugsos with observations of services in August. No archaeological features were present. P3006 The sole find was a struck flint flake from the topsoil.