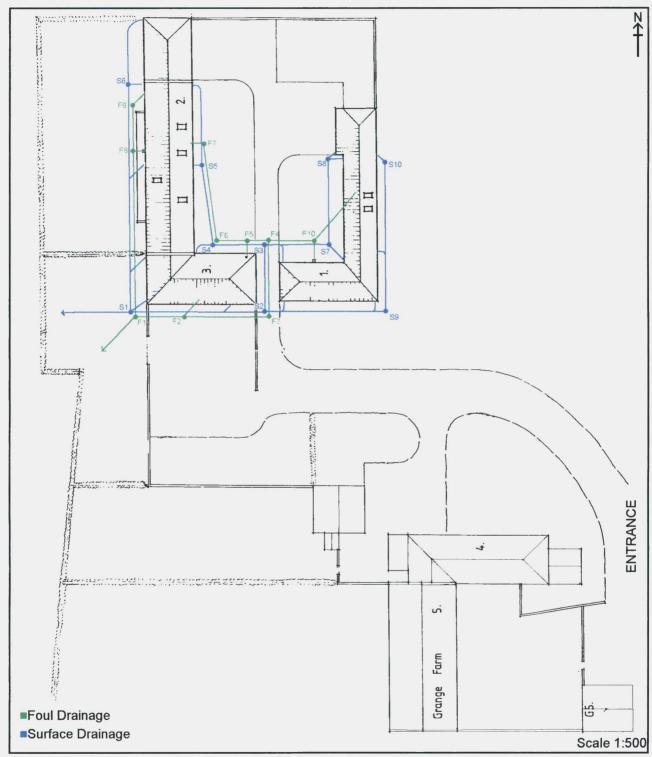

| Figure List |                                                        | Page |  |  |
|-------------|--------------------------------------------------------|------|--|--|
| 1           | Site Location Scale 1.25000                            | 5    |  |  |
| 2           | Development Plan Scale 1 500                           | 6    |  |  |
| Plate List  |                                                        |      |  |  |
| 1           | View of area to west of Buildings 2 and 3 Facing south | 7    |  |  |
| 2           | View of area to west of Buildings 2 and 3 Facing north | 7    |  |  |
| 3           | View of Drainage Run S1 Facing west                    | 8    |  |  |

#### Introduction

The Archaeological Watching Brief on the installation of the drains and septic tanks, and the construction of two garages during the redevelopment of existing agricultural buildings to residential units at Grange Farm, Great Broughton (NZ 5514 0550 . Figs. 1 & 2 Pls 1 & 2) was undertaken by MAP Archaeological Consultancy Ltd m February and March 2001

deposits had been previously disturbed, in addition no finds were recovered from the excavation Sections cut during the excavation of the septic tank pits were identical to the S1 drainage run

The footings for the two garages were observed and the excavation to a depth of approximately 0.45m revealed identical stratigraphy to that shown m the foul and surface water trenches (Fig 2)

Figure 1. Site Location.

Figure 2. Development Plan.

Plate 1. View of area to west of buildings 2 and 3. Facing north.

Plate 2. View of area to west of Buildings 2 and 3. Facing north.

Plate 3. View of Drainage Run S1. Facing west.