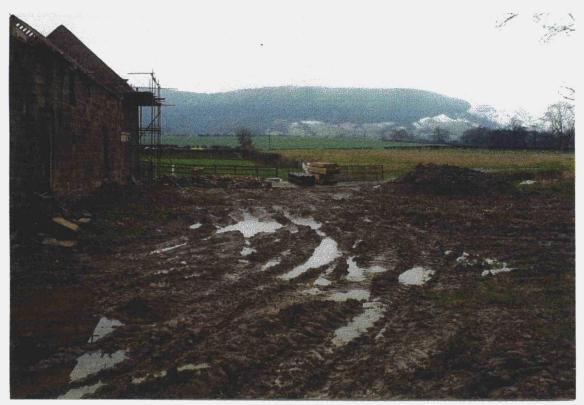

| Figure List |                                                        | Page |  |  |
|-------------|--------------------------------------------------------|------|--|--|
| 1           | Site Location Scale 1.25000                            | 5    |  |  |
| 2           | Development Plan Scale 1 500                           | 6    |  |  |
| Plate List  |                                                        |      |  |  |
| 1           | View of area to west of Buildings 2 and 3 Facing south | 7    |  |  |
| 2           | View of area to west of Buildings 2 and 3 Facing north | 7    |  |  |
| 3           | View of Drainage Run S1 Facing west                    | 8    |  |  |

Figure 1. Site Location.

Figure 2. Development Plan.

Plate 1. View of area to west of buildings 2 and 3. Facing north.

Plate 2. View of area to west of Buildings 2 and 3. Facing north.

Plate 3. View of Drainage Run S1. Facing west.