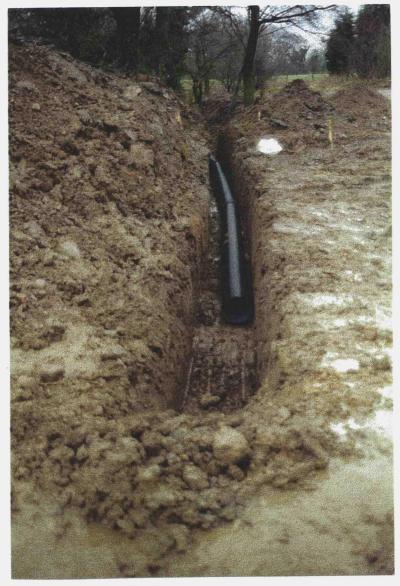

| Figure List |                                                        | Page |  |  |
|-------------|--------------------------------------------------------|------|--|--|
| 1           | Site Location Scale 1.25000                            | 5    |  |  |
| 2           | Development Plan Scale 1 500                           | 6    |  |  |
| Plate List  |                                                        |      |  |  |
| 1           | View of area to west of Buildings 2 and 3 Facing south | 7    |  |  |
| 2           | View of area to west of Buildings 2 and 3 Facing north | 7    |  |  |
| 3           | View of Drainage Run S1 Facing west                    | 8    |  |  |

Excavation of the main drain (S1 - P1 3) was to a greater depth and illustrated the nature of deposits up to 1.75m below present ground level. Below the modem topsoil and rubble, measuring 0.30m - 0.04m in depth, was a light brown sandy clay (up to 0.35m deep) which sealed a grey brown clay with occasional sandstone fragments. There was no sign that these

deposits had been previously disturbed, in addition no finds were recovered from the excavation Sections cut during the excavation of the septic tank pits were identical to the S1 drainage run

The footings for the two garages were observed and the excavation to a depth of approximately 0.45m revealed identical stratigraphy to that shown m the foul and surface water trenches (Fig 2)

Figure 1. Site Location.

Figure 2. Development Plan.

Plate 1. View of area to west of buildings 2 and 3. Facing north.

Plate 2. View of area to west of Buildings 2 and 3. Facing north.

Plate 3. View of Drainage Run S1. Facing west.