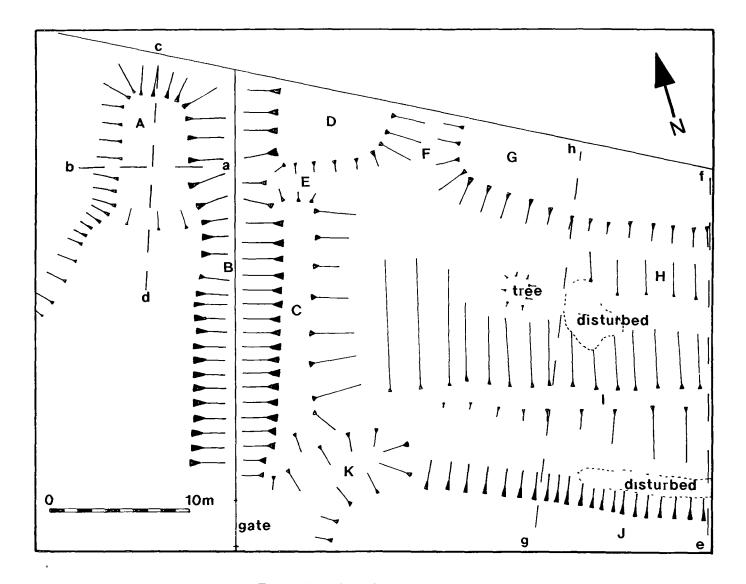

### Survey Results

The earthworks were generally very low (<0 5m), and hence not all were well—defined. Two recently disturbed areas were noted; the northern example probably representing erosion around a cattle-feeder, the southern would appear to be a pipe trench. In addition, a tree was situated on a low mound

In OS parcel 1912, Feature A, a platform-like feature was located (Figs 4 and 5) 'A' had dimensions of 10m north to south and 5m east to west. The height was 0.5m The form of this feature is accentuated on the west side by a cobbled trackway leading from the gate to the east of the bam. To the east of 'A', a broad, deep ditch ('B'), also emphasises the feature.

The possibility exists that 'A' represents the remains of a building platform, mutilated by the aforesaid trackway and ditch. Another interpretation is that 'A' represents a rick or stack base for the storage of harvested crops prior to thrashing and storage in the barn alongside

Feature B (Figs 4 and 5) exists as linear feature on a north to south alignment. The ditch has a of width is 6m, a length of 23m and a depth of 0.5m. The existing hedge is situated in the base of this feature. 'B' would apparently represent a boundary feature, in affect a precursor to the modem hedge.

The remainder of the surveyed features were located in OS parcel 3400 to the east

Associated with ditch 'B', and on its eastern side, was a 0 20m high bank, Feature C (Fig 4) The bank has a length of 18m and a height on the east side of 0 15m 'C' would appear to be a bank directly related to ditch 'B', perhaps an original hedge bank, or caused by the upcast of material from 'B' during its excavation or cleaning

Adjacent to the modern road, an apparent platform, Feature D (Fig 4), is separated from bank 'C' by a shallow linear feature, Feature E (presumably a recent drainage feature) 'D' is 8m east to west in size, 4m north to south and c0 25m high 'D' is accentuated by ditch 'B' on the west side, and is separated from platform—like feature 'G' by a shallow linear feature, Feature F (5m long, 5m wide and 0 s0m deep).

The apparent platform, Feature G (Figs 4 and 5), is in excess of 7m wide north to south, and 20m long east to west. The height of this feature is c0 20m

A shallow linear feature, Feature H (Figs 4 and 5), runs parallel to the southern edge of 'G' for a distance of c12m The height of this feature is approximately 0 Im, with a breadth of 3m

Another linear feature, Feature I (Figs 4 and 5), exists as a low bank running parallel with 'H' for a distance of 23m east to west, as far as bank 'C' The maximum height of this feature, 0.25m, is along the northern edge, but it is much lower, at 0.05m, on the southern side

Feature J (Figs 4 and 5) runs on an east to west alignment at the southern margin of the surveyed area, roughly parallel to T 'J' exists as a terraced feature with a height of 0 35m 'J' mns towards the present field gate, but is separated from it by hollow 'K' The probability is that 'J' represents a former trackway leading to the forerunner of the present field gate

Feature K (Fig 4) is a linear hollow, c14m long south-west to north-east, and 5m wide north-west to south-east. The depth is 0 20m. 'K' was almost certainly formed by erosion at the present field gate, probably caused by the massing of stock at this point.

Figure 1 - Site Location Map Scale 1:50000

Figure 2 - Site Environs Scale 1.1000

Figure 3 – Proposed Development.

Figure 4 – Plan of Earthworks

Figure 5 – Profiles through Earthworks

5m