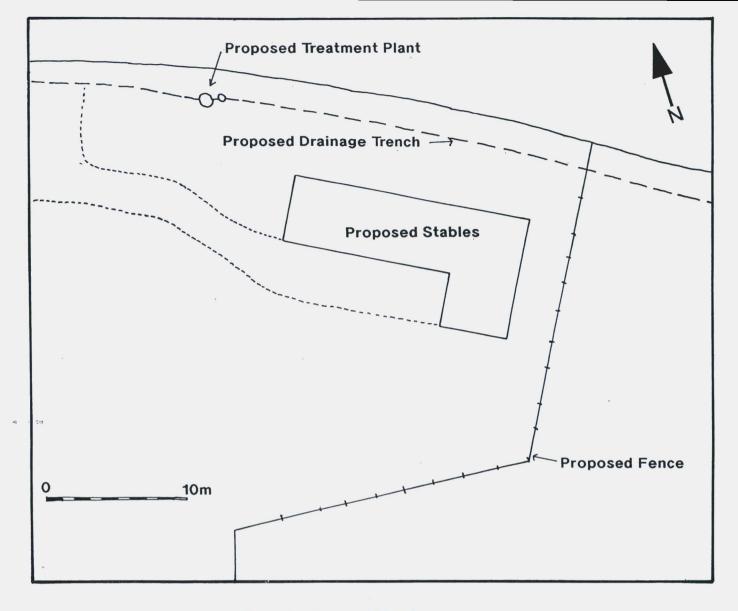

The overlay (Fig 3) to the earthwork plan (Fig 4) indicates the position of the proposed stables, drainage trenches and septic tank. The stable block does not directly affect the potentially most significant features, 'platforms' 'A', 'D' and 'G' In any case it is understood that the structure will be founded on a concrete raft, minimising any disturbance to below–ground deposits.

The proposed mmi sewage treatment plant and associated drainage trench will cut through 'platforms' 'A', 'D' and 'G' The drainage trench will be in the order of 0 6m wide, and if it is kept as close to the hedge as possible, e1m north of the indicated line, 'platform' 'A' would not be subjected to a great degree of disturbance Potentially more destrictive is the excavation of the pit for the mini sewage plant m the position indicated (Fig 3) It is proposed that by moving the plant to a point c2m east of the indicated position, to the centre of ditch 'B' (a course of action already mooted by Mr Riley), any disturbance to features 'A' and 'D' will be minimised

Figure 1 - Site Location Map Scale 1:50000

Figure 2 - Site Environs Scale 1.1000

Figure 3 – Proposed Development.

Figure 4 – Plan of Earthworks

Figure 5 – Profiles through Earthworks

5m