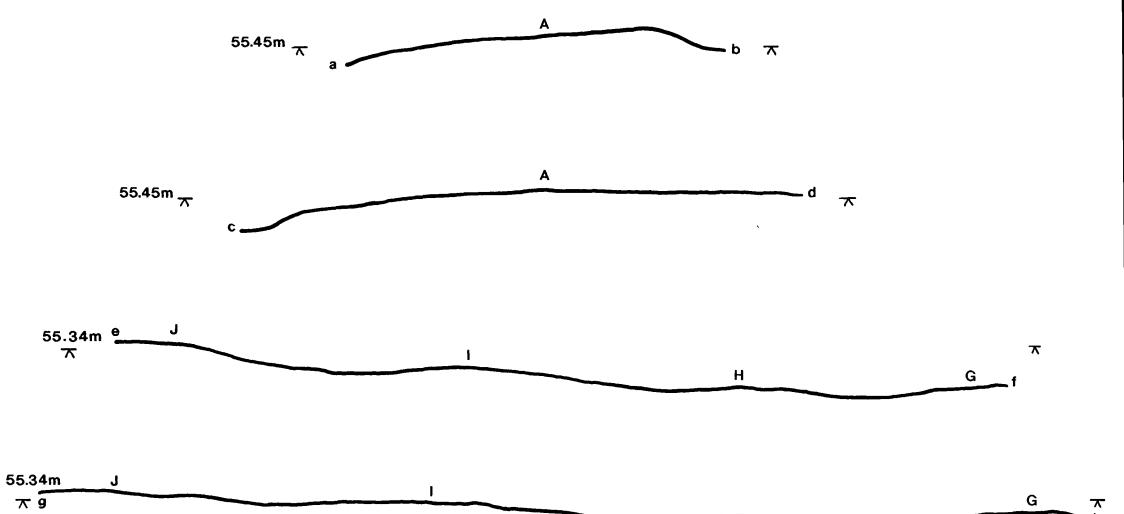

### Survey Results

The earthworks were generally very low (<0 5m), and hence not all were well—defined. Two recently disturbed areas were noted; the northern example probably representing erosion around a cattle-feeder, the southern would appear to be a pipe trench. In addition, a tree was situated on a low mound

In OS parcel 1912, Feature A, a platform-like feature was located (Figs 4 and 5) 'A' had dimensions of 10m north to south and 5m east to west. The height was 0.5m The form of this feature is accentuated on the west side by a cobbled trackway leading from the gate to the east of the bam. To the east of 'A', a broad, deep ditch ('B'), also emphasises the feature.

The possibility exists that 'A' represents the remains of a building platform, mutilated by the aforesaid trackway and ditch. Another interpretation is that 'A' represents a rick or stack base for the storage of harvested crops prior to thrashing and storage in the barn alongside

Feature B (Figs 4 and 5) exists as linear feature on a north to south alignment. The ditch has a of width is 6m, a length of 23m and a depth of 0.5m. The existing hedge is situated in the base of this feature. 'B' would apparently represent a boundary feature, in affect a precursor to the modem hedge.

The apparent platform, Feature G (Figs 4 and 5), is in excess of 7m wide north to south, and 20m long east to west. The height of this feature is c0 20m

A shallow linear feature, Feature H (Figs 4 and 5), runs parallel to the southern edge of 'G' for a distance of c12m The height of this feature is approximately 0 Im, with a breadth of 3m

Another linear feature, Feature I (Figs 4 and 5), exists as a low bank running parallel with 'H' for a distance of 23m east to west, as far as bank 'C' The maximum height of this feature, 0.25m, is along the northern edge, but it is much lower, at 0.05m, on the southern side

Feature J (Figs 4 and 5) runs on an east to west alignment at the southern margin of the surveyed area, roughly parallel to T 'J' exists as a terraced feature with a height of 0 35m 'J' mns towards the present field gate, but is separated from it by hollow 'K' The probability is that 'J' represents a former trackway leading to the forerunner of the present field gate

Figure 1 - Site Location Map Scale 1:50000

Figure 2 - Site Environs Scale 1.1000

Figure 3 – Proposed Development.

Figure 4 – Plan of Earthworks

Figure 5 – Profiles through Earthworks

5m