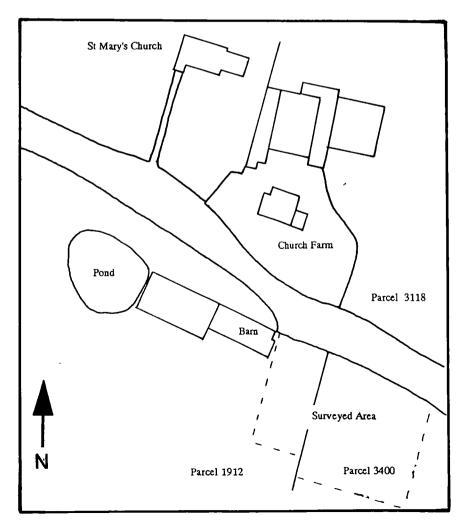

The fields immediately to the west (OS parcel 1912) and the north (OS parcel 3118) (Fig 2) of the site are scheduled as part of the shrunken medieval village of Marton (SAM NY 729) The implication from this scheduling is that the field m which the stables are to be built (OS parcel 3400) was not considered at the time to be of the same archaeological significance as the scheduled areas

Figure 1 - Site Location Map Scale 1:50000

Figure 2 - Site Environs Scale 1.1000

Figure 3 – Proposed Development.

Figure 4 – Plan of Earthworks

Figure 5 – Profiles through Earthworks

5m