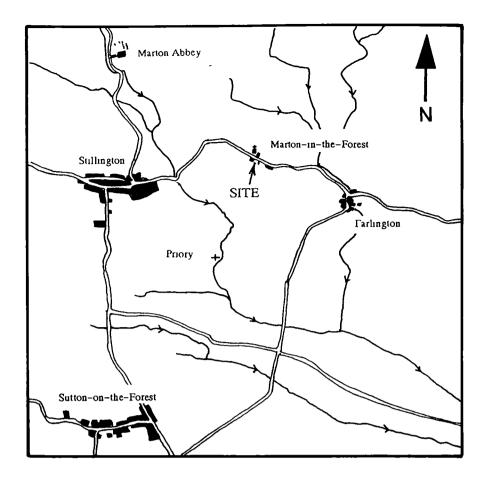

The site lies in a pasture field m the parish of Marton-cum-Moxby, North Yorkshire, SE 6025 6821 (Fig 1). The site is on a low, east-west aligned ridge of glacial origin, facing southwards towards the River Foss. The altitude is c55m AOD

Figure 1 - Site Location Map Scale 1:50000

Figure 2 - Site Environs Scale 1.1000

Figure 3 – Proposed Development.

Figure 4 – Plan of Earthworks

Figure 5 – Profiles through Earthworks

5m