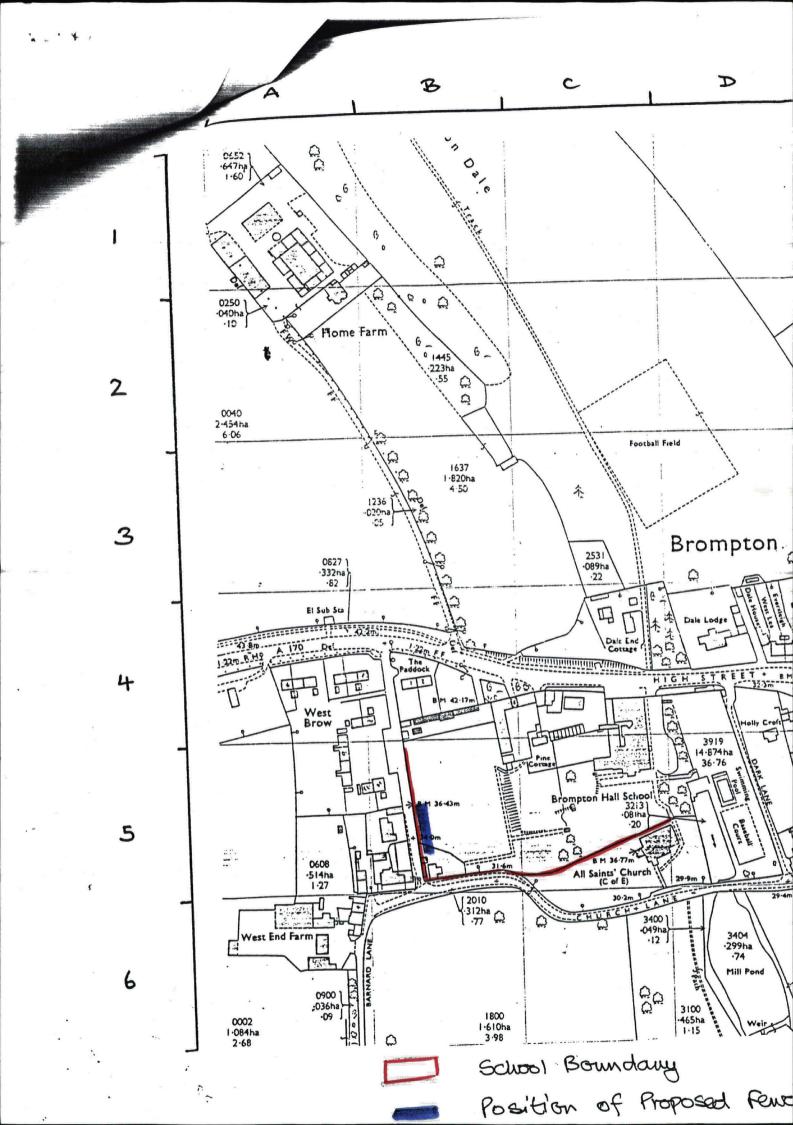

## Introduction

MAP Archaeological Consultancy Ltd. was commissioned by NYCC to undertake a Watching's Brief during the construction of a fence at the south-west corner of the grounds of Brompton Hall School, Brompton Parish, North Yorkshire (SE 9413 8214: fig. 1). The fence was installed along the eastern face of the c.3m high, north-south aligned stone wall that is shown on the O.S. Co. Series map (1912, re-surveyed 1889, revised 1910) as enclosing a walled area crossed by paths and with greenhouses on its northern side. This area was the kitchen garden of High Hall, now Brompton Hall School, situated c.200m to the north-east, and is now grassed over as football pitches for the school.

23.6.1997

Figure 1. Site Location.