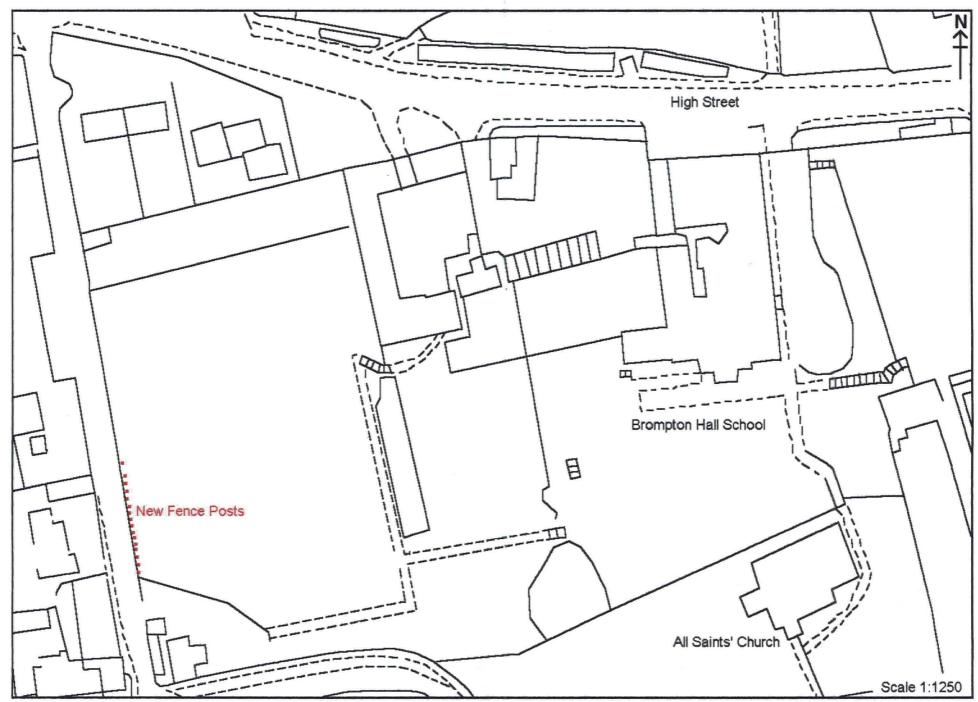

## Introduction

MAP Archaeological Consultancy Ltd. was commissioned by NYCC to undertake a Watching's Brief during the construction of a fence at the south-west corner of the grounds of Brompton Hall School, Brompton Parish, North Yorkshire (SE 9413 8214: fig. 1). The fence was installed along the eastern face of the c.3m high, north-south aligned stone wall that is shown on the O.S. Co. Series map (1912, re-surveyed 1889, revised 1910) as enclosing a walled area crossed by paths and with greenhouses on its northern side. This area was the kitchen garden of High Hall, now Brompton Hall School, situated c.200m to the north-east, and is now grassed over as football pitches for the school.

#### Methods

The Watching Brief took the form of archaeologically supervising the excavation of seventeen postholes, c.2.5m apart, over a length of c.36m, each one being c.0.4m square and 0.65m deep. The postholes butted up to the eastern (inner) face of the wall. Basic written records were kept and representative photographs taken.