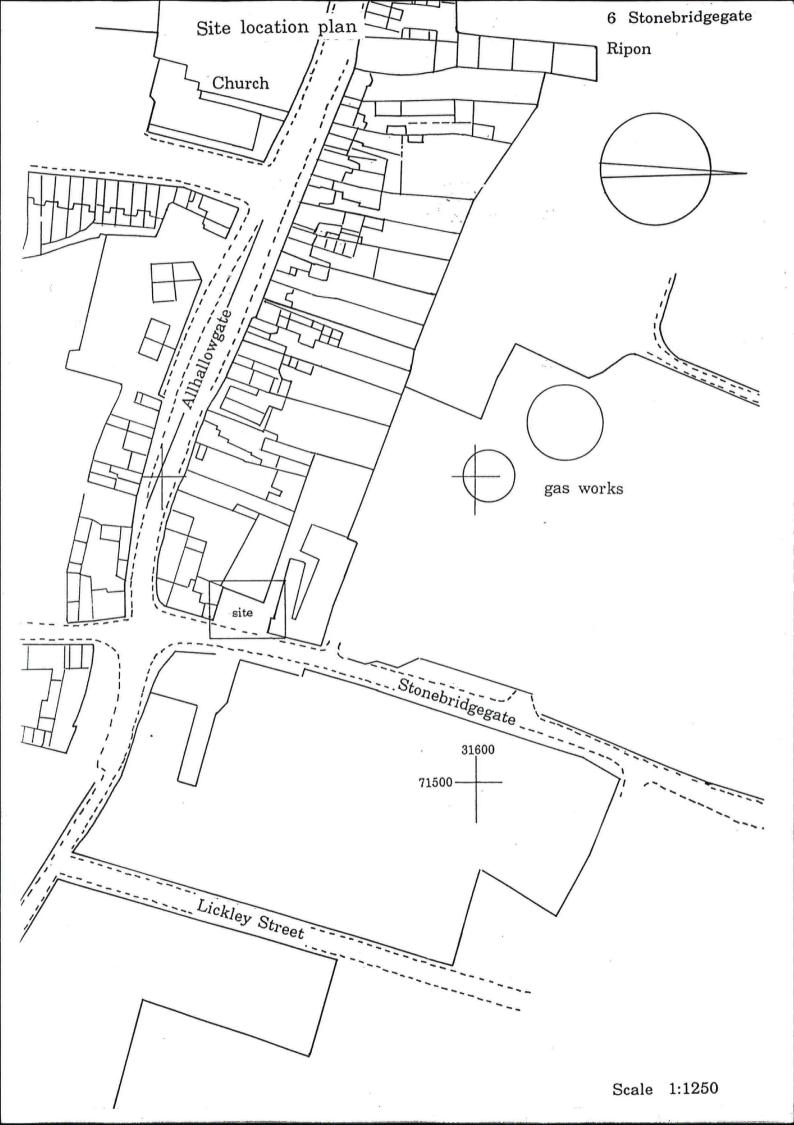

## 6, STONEBRIDGEGATE

As discussed above, the area around the crossroads of Stonebridgegate and Allhallowgate may have been the pre-Conquest settlement area, and it is mentioned in the early medieval period as the centre of the town. The focus of the town moved westwards when the Market Place was developed in the medieval period, but there were a number of ecclesiastical foundations in the area, to north, south and west, and there was settlement here by the 15th Century.

The site was built up in the 18th Century and more recently it was occupied by terraced houses until the 1960's, when they were demolished and replaced with a prefabricated office building. Local tradition has it that there are considerable deposits of made up material on the site, these may well have buried archaeological deposits deeply.