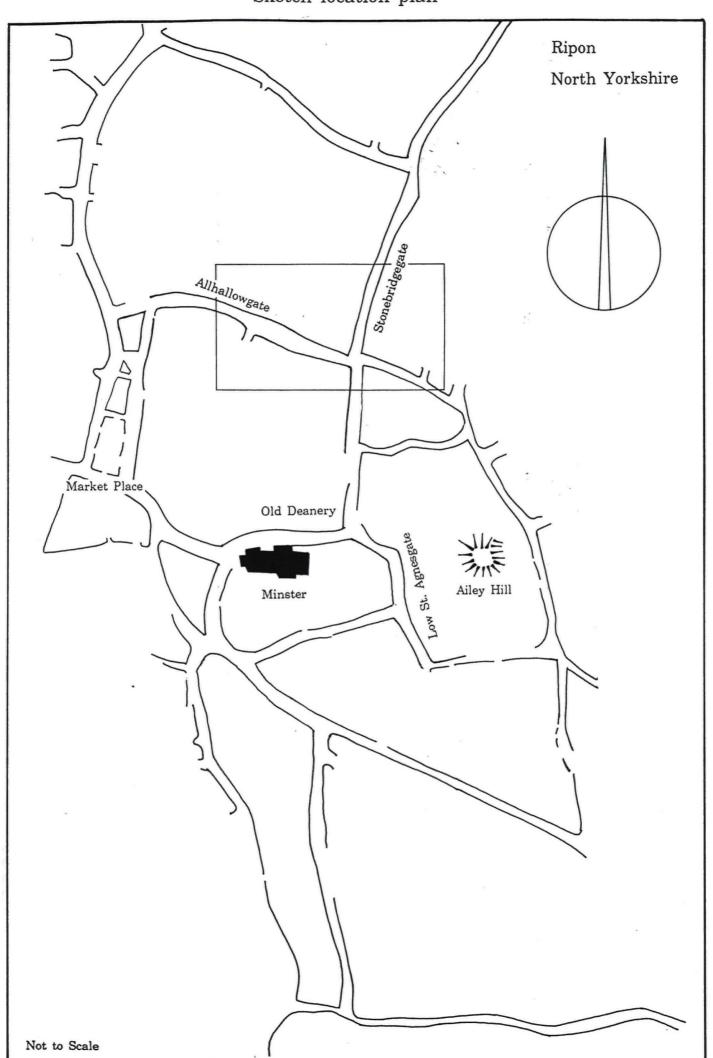

A document of 1228 gives the crossroads of Stonebridgegate and Allhallowgate as the centre of the town of Ripon; before the development of the Market Place area. Stonebridgegate, also called Heregate, is referred to as a royal road, and seems to have been one of the most important streets of the early town. Settlement was concentrated in the area north of the monastery precinct in St Marygate and Stonebridgegate and that this is likely to reflect the pre-Conquest area of settlement is backed up by the finds of pre-Conquest objects in the area.

## 6, STONEBRIDGEGATE

As discussed above, the area around the crossroads of Stonebridgegate and Allhallowgate may have been the pre-Conquest settlement area, and it is mentioned in the early medieval period as the centre of the town. The focus of the town moved westwards when the Market Place was developed in the medieval period, but there were a number of ecclesiastical foundations in the area, to north, south and west, and there was settlement here by the 15th Century.