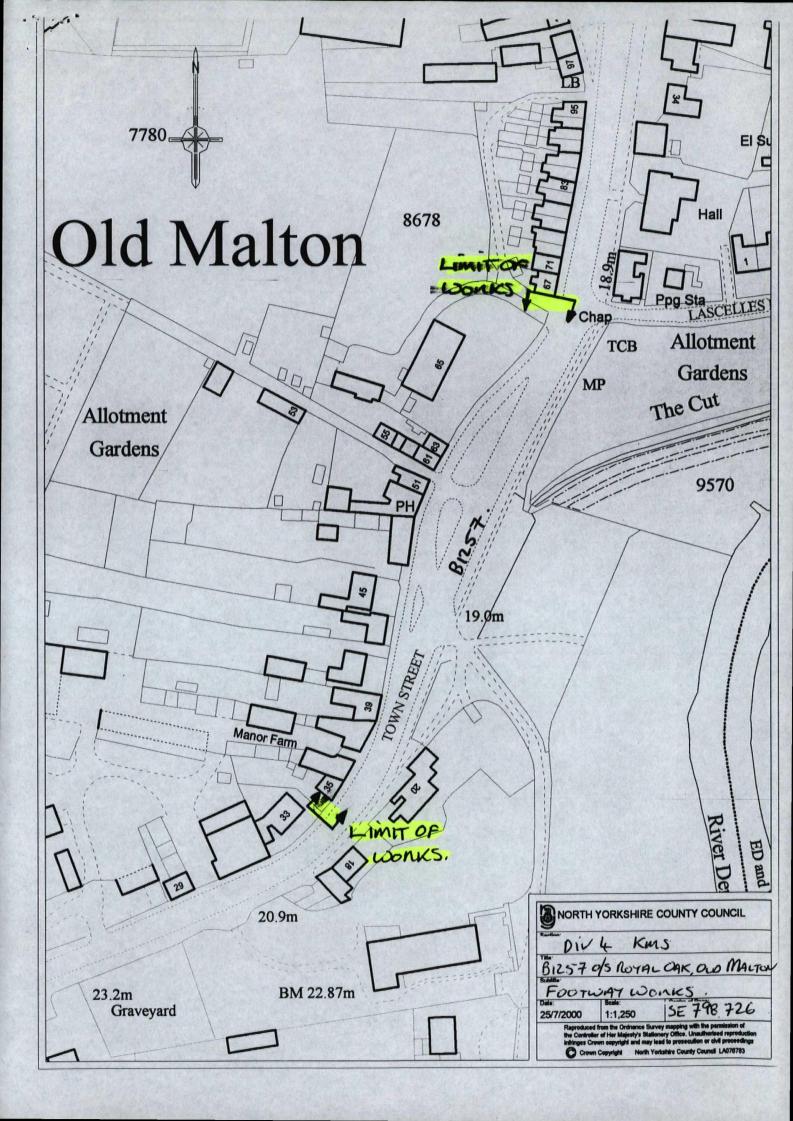

#### Archaeological Watching Brief: Royal Oak Public House, Old Malton

Thank you for you letter of 21st November 2000, I have annotated the map as requested. On the last visit to the works, the workmen told me that the trench would go no deeper than the 0.20m below the pavement surface they had already excavated because of the presence of a live electrical service in their trench. The trench had only uncovered hardcore used for levelling of the pavement, and no undisturbed soil had been disturbed in the stretch watched.

I would be grateful of you could annotate the attached map, which I was sent with the original consultation from the County Highways Division at Kirkbymoorside, to show the location and extent of the areas monitored and also indicate the depths which were excavated. Although the results were archaeologically negative, this information is of use in assessing the potential archaeological impact of future schemes in this area.