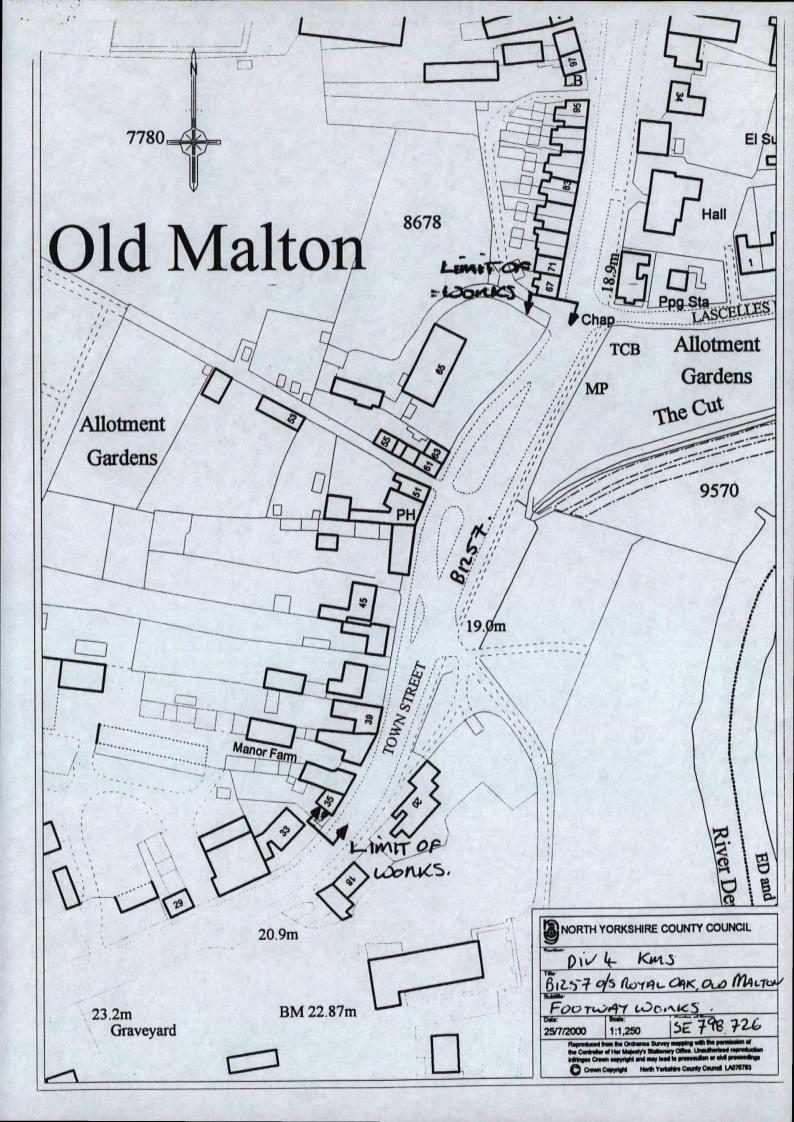

#### Archaeological Watching Brief: Royal Oak Public House, Old Malton

Thank you for you letter of 21st November 2000, I have annotated the map as requested. On the last visit to the works, the workmen told me that the trench would go no deeper than the 0.20m below the pavement surface they had already excavated because of the presence of a live electrical service in their trench. The trench had only uncovered hardcore used for levelling of the pavement, and no undisturbed soil had been disturbed in the stretch watched.

I would be grateful of you could annotate the attached map, which I was sent with the original consultation from the County Highways Division at Kirkbymoorside, to show the location and extent of the areas monitored and also indicate the depths which were excavated. Although the results were archaeologically negative, this information is of use in assessing the potential archaeological impact of future schemes in this area.