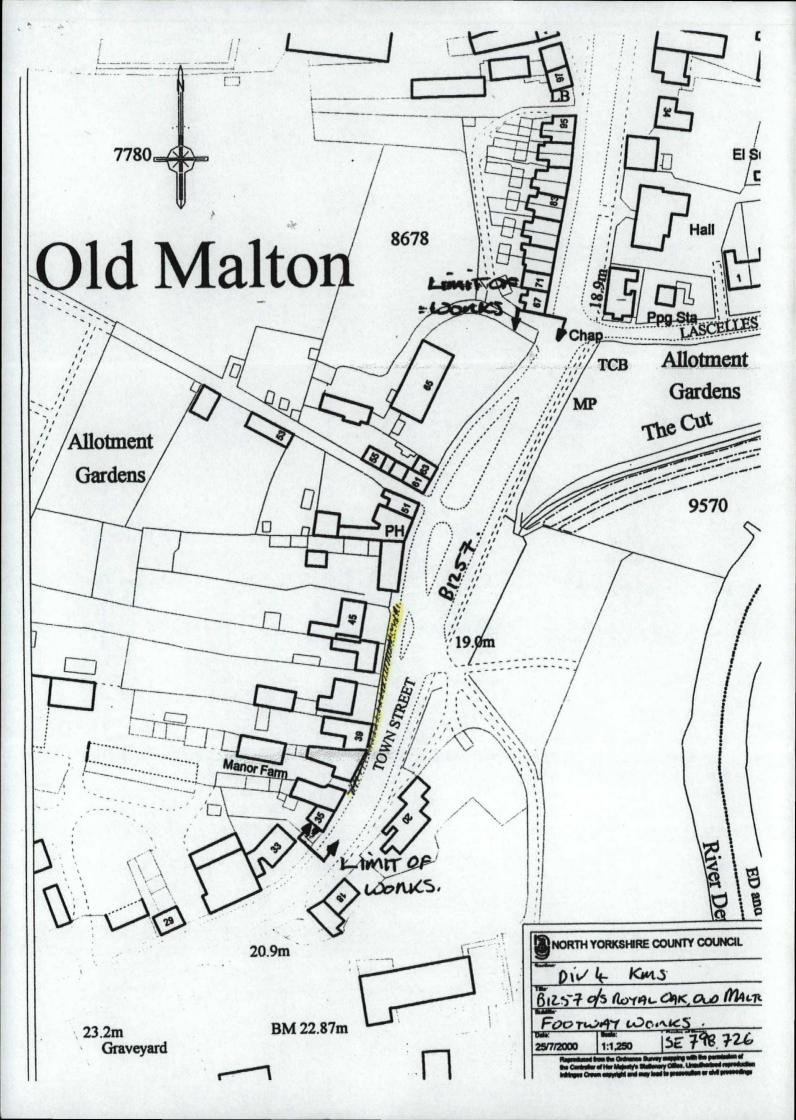

#### Archaeological Watching Brief: Royal Oak Public House, Old Malton

Thank you for you letter of 21st November 2000, I have annotated the map as requested. On the last visit to the works, the workmen told me that the trench would go no deeper than the 0.20m below the pavement surface they had already excavated because of the presence of a live electrical service in their trench. The trench had only uncovered hardcore used for levelling of the pavement, and no undisturbed soil had been disturbed in the stretch watched.

I would be grateful of you could annotate the attached map, which I was sent with the original consultation from the County Highways Division at Kirkbymoorside, to show the location and extent of the areas monitored and also indicate the depths which were excavated. Although the results were archaeologically negative, this information is of use in assessing the potential archaeological impact of future schemes in this area.