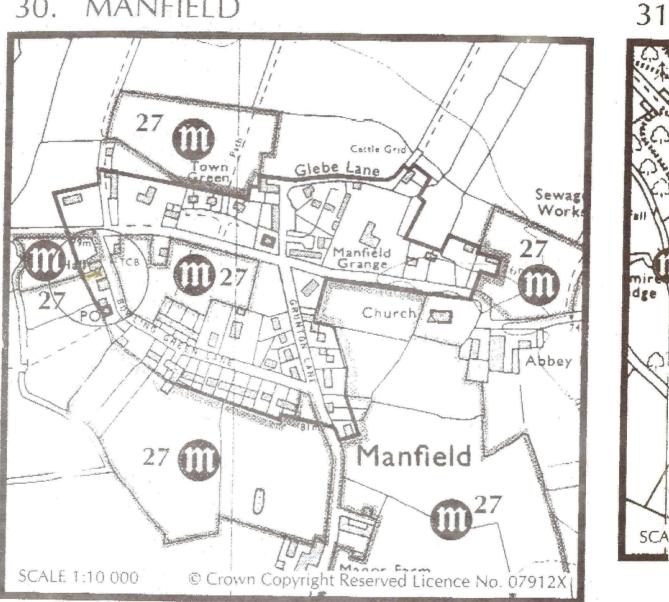

## **WATCHING BRIEF AT THE VILLAGE HALL, MANFIELD** (NZ 2080 1341) 4 21 824 513433

This is to confirm that, on instructions from Randall Orchard Construction Ltd, I have on the 20<sup>th</sup> and 21<sup>st</sup> of December 2000 carried out a watching brief at the above site, on land immediately south of the village hall at Manfield, as required by a condition attached to the planning consent for erection of a new bungalow. The results were archaeologically negative. I enclose a drawing to show the location of the development site (shown highlighted). The site is on the edge of the historic core of the village, and appears to have been undeveloped at the time of the First Edition OS map (1857).

Excavation work was carried out by a JCB machine and applied to two areas. An area towards the rear (western) limit of the site, intended for a garage, was first stripped and the foundations excavated: nothing was found here, the natural boulder clay proving entirely clean and undisturbed. Additional excavations for the foundations of the bungalow, at the front of the site, proved similarly negative: here it appeared that the level of the ground had been previously lowered by 20 cms or so below the levels of the adjacent plots. The south-eastern part of the site had been entirely destroyed by a very large and deep brick-built cess-pit. No sherd of pottery or other artefact of a date earlier than the past century or so was found.