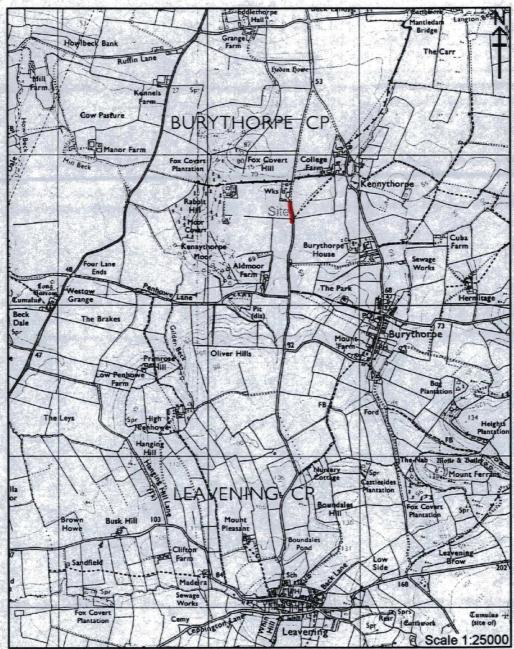

## C355 SOUTH OF KENNYTHORPE LANE, BURYTHORPE

An Archaeological Watching Brief was undertaken during the construction works with the widening of the C355 south of Kennythorpe Lane, Burythorpe.

Removal of the topsoil exposed the natural sand subsoil.

Figure 1. Site Location.

Figure 2. Location of Watched Area

| MAP Arc                                                                  | haeological Consulta                          | ancy             |                              |                    |  |
|--------------------------------------------------------------------------|-----------------------------------------------|------------------|------------------------------|--------------------|--|
| 39 Greens<br>Malton<br>North You<br>YO17 7El                             | rkshire                                       | CONTRON No.4     | Invoice                      | Page 1             |  |
| Fax.                                                                     | e.01653 697752<br>01653 694747<br>545 5514 40 | Pass to PSR COL. |                              |                    |  |
| NYCC Highways<br>Divisional Office No. 6<br>Manor Vale<br>Kirkbymoorside |                                               | M2 INV   E18.    | Invoice No. Invoice/Tax Date | 1921<br>17/05/2002 |  |
| North You<br>YO6 6EG                                                     |                                               |                  | Order No. Account Ref.       | HG 1341<br>HIGHWAY |  |
| Service<br>C355 SOUTH                                                    | OF KENNYTHORPE L                              |                  | unt % Net                    | VAT                |  |
|                                                                          | ll Watching Brief                             |                  | 0.00                         | 0.00               |  |
| On site attend                                                           | ance and report                               | 0.0              | 250.00                       | 43.75              |  |