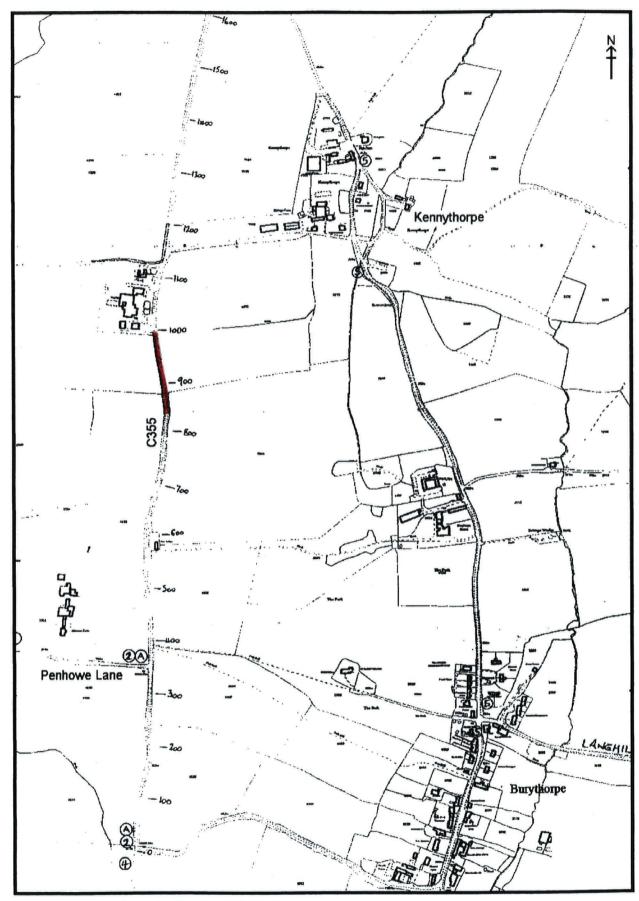

## C355 SOUTH OF KENNYTHORPE LANE, BURYTHORPE

An Archaeological Watching Brief was undertaken during the construction works with the widening of the C355 south of Kennythorpe Lane, Burythorpe.

Removal of the topsoil exposed the natural sand subsoil.

Figure 1. Site Location.

Figure 2. Location of Watched Area

| MAP Arc                                                                  | haeological Consulta                          | ancy             |                              |                    |  |
|--------------------------------------------------------------------------|-----------------------------------------------|------------------|------------------------------|--------------------|--|
| 39 Greens<br>Malton<br>North You<br>YO17 7El                             | rkshire                                       | CONTRON No.4     | Invoice                      | Page 1             |  |
| Fax.                                                                     | e.01653 697752<br>01653 694747<br>545 5514 40 | Pass to PSR COL. |                              |                    |  |
| NYCC Highways<br>Divisional Office No. 6<br>Manor Vale<br>Kirkbymoorside |                                               | M2 INV   E18.    | Invoice No. Invoice/Tax Date | 1921<br>17/05/2002 |  |
| North You<br>YO6 6EG                                                     |                                               |                  | Order No. Account Ref.       | HG 1341<br>HIGHWAY |  |
| Service<br>C355 SOUTH                                                    | OF KENNYTHORPE L                              |                  | unt % Net                    | VAT                |  |
|                                                                          | ll Watching Brief                             |                  | 0.00                         | 0.00               |  |
| On site attend                                                           | ance and report                               | 0.0              | 250.00                       | 43.75              |  |