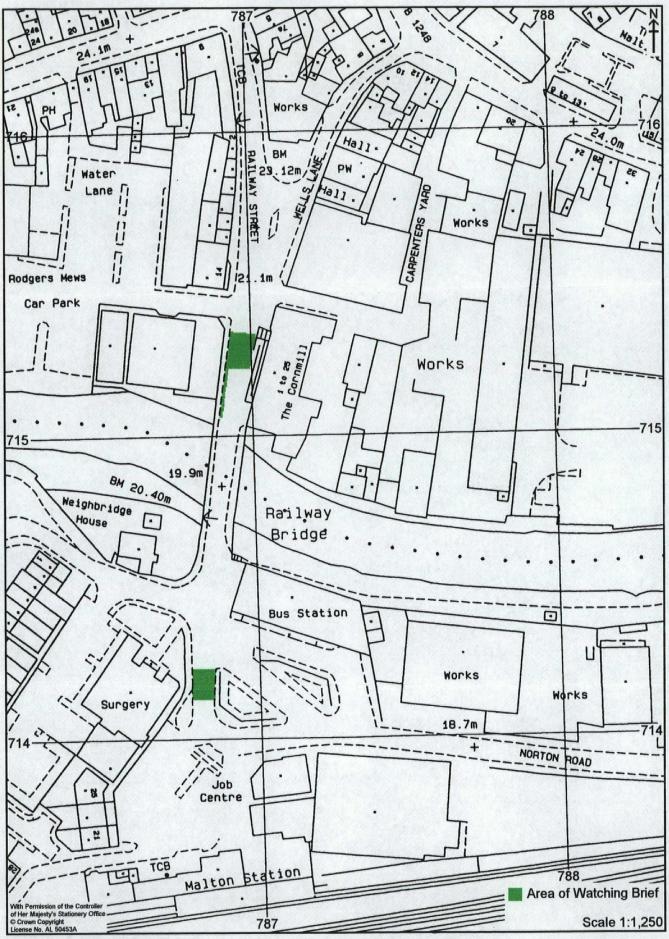

## Archaeological Watching Brief : Railway Street, Malton

An Archaeological Watching Brief was conducted during Road Improvements on Railway Street in January and February 2001. No archaeological features or artefacts were found during the works, and the excavated depth of the trench was within the modern road make-up.

Figure 1. Site Location.