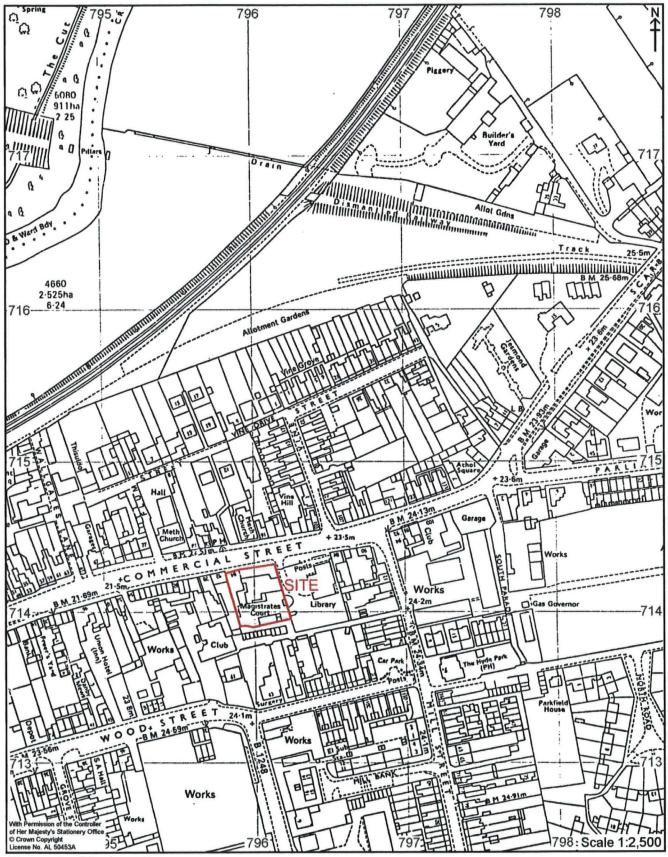

## Archaeological Watching Brief : the Magistrates Court, Norton, Malton, North Yorkshire (NGR SE 7960 7140)

An Archaeological Watching Brief was conducted at the above site between the 25th and 31st January, 2001. All groundworks were observed, this work included the excavation of drainage runs, service trenches and a slab foundation for the cycle shed. The site topography consisted of tarmac or rubble overlying between 1m and 1.5m of modern made-up ground over clean sand deposits.

Figure 1. Site Location.