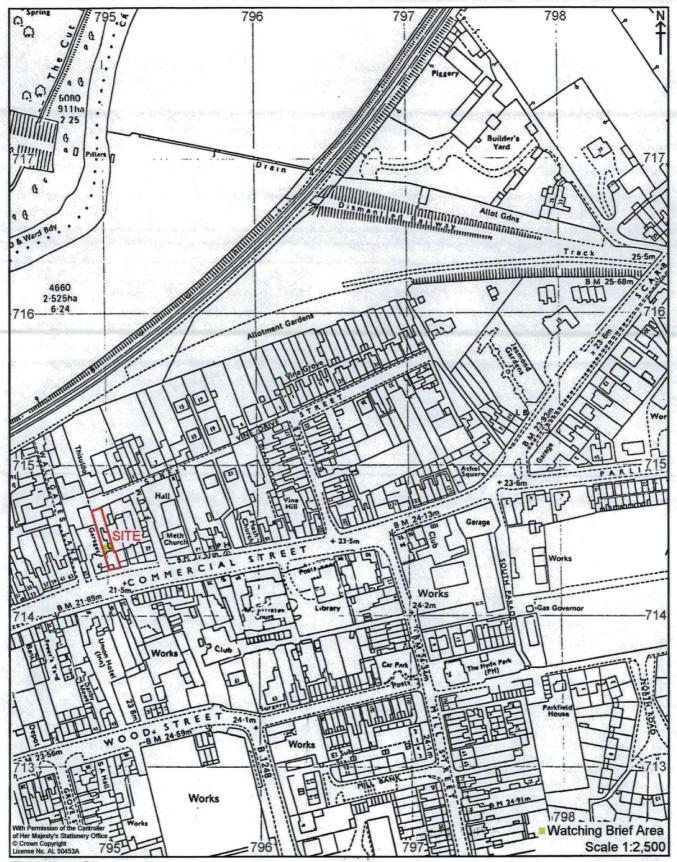

## Archaeological Watching Brief: 69 Commercial Street, Norton, Malton

An Archaeological Watching Brief was conducted during the hand excavation of foundation trenches for an residential extension at 69 Commercial Street, Norton on 12th April 2001. No archaeological features or artefacts were found during the works, and the excavated depth of the trench was 0.90m. Clean "natural" clay sand was observed at between 0.75 and 0.8m below ground surface.

If you require any further information please do not hesitate to contact the office.

Yours sincerely,

Kelly Hunter

Enc.

cc Graham Robinson

K Chit

Figure 1. Site Location.