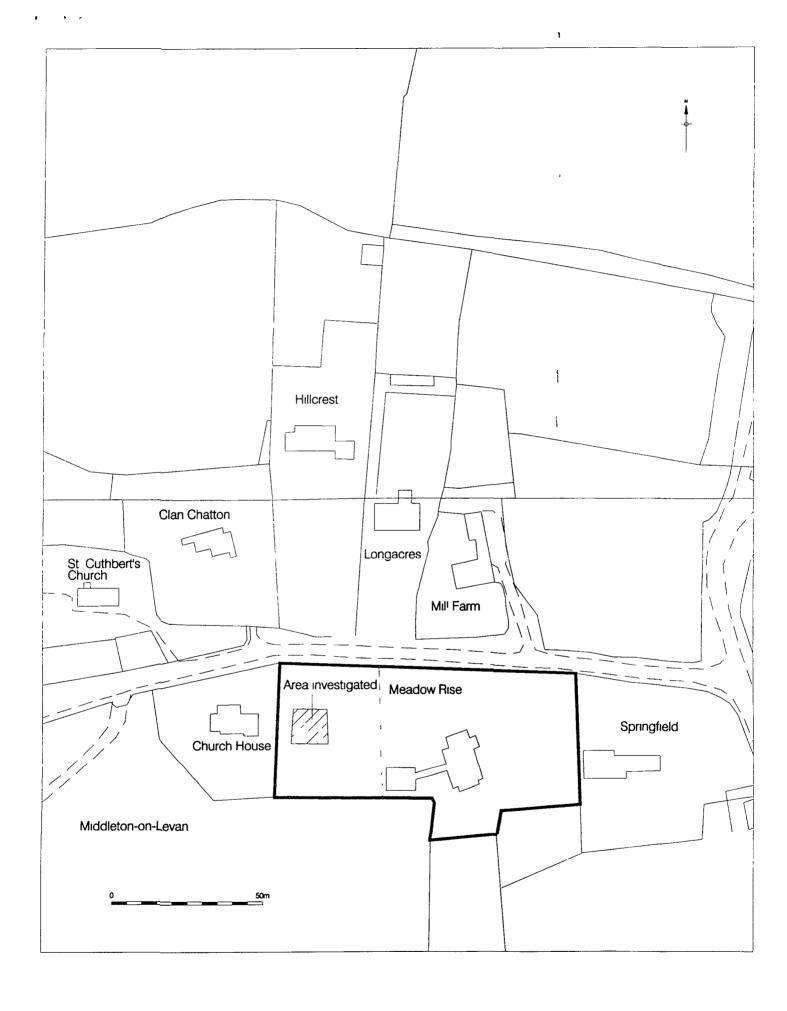

The watching brief at Meadowrise, Middleton-on-Leven, was carried out on 23/07/01 and was undertaken by Jenny Proctor of Pre-Construct Archaeology Limited.

The area investigated comprised a trench measuring 11m x 8m in the footprint of the proposed new building. Topsoil was removed across this area using a  $180^{\circ}$  mechanical excavator employing a toothless ditching bucket.

The topsoil comprised friable, dark brown grey, silty clay (40:60) with occasional inclusions of fine and medium pebbles and modern drainpipe fragments. The topsoil varied in depth from 0.20m to 0.30m. The underlying natural boulder clay comprised stiff, dark brown, clay with moderate inclusions of degraded sandstone and small and medium angular stones. Very occasional larger boulders were also noted.

A modern linear intrusion measuring  $3.60 \, \text{m} \times 1.70 \, \text{m}$  was located in the centre of the trench. This contained fragments of building debris, ceramic drainpipe, modern ceramic wall tiles and modern pottery. A plastic drainpipe also ran across the length of the trench in the central area.

No archaeological features were present within the area investigated and the topsoil did not contain any residual artefactual material of significance. It would, therefore, seem that further archaeological investigation at the site is unnecessary prior to its development.