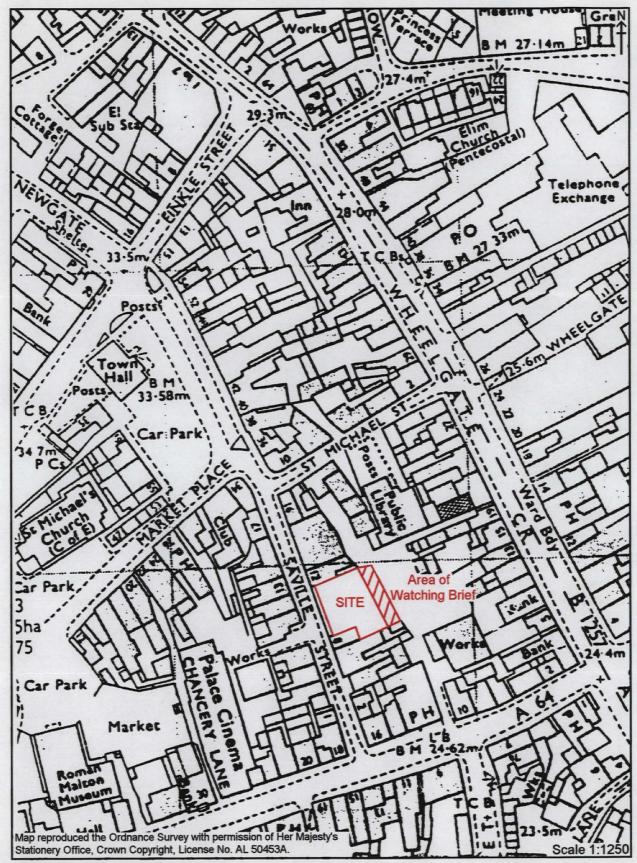

## Saville Street Methodist Church, Malton, North Yorkshire

I am writing to inform you that the archaeological watching brief has been conducted at the above site and the planning condition has been fulfilled. No archaeological deposits or artefacts were uncovered during the excavation of the groundworks. The extension foundation trench was roughly on the same alignment as the old extension and Sunday School seen on previous Ordnance Survey maps.

If you have any questions please do not hesitate to contact the office.

Yours faithfully,

K. C. Huto.

Kelly Hunter

cc. Development and Building Control, Ryedale District Council

Figure 1. Site Location.