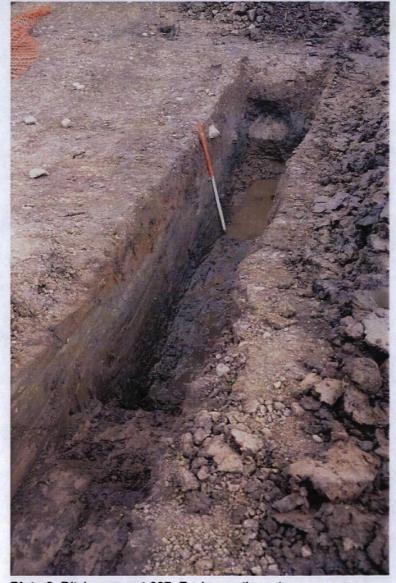

Figure 6. Archaeological Features on Development Plan

Figure 7. Ditch Sections

Plate 1. Eastern side of site showing location of ditch. Facing south

Plate 2. Ditch segment 007. Facing north east

Plate 3. Ditch segment 017. Facing north west

#### Film: 710 Colour Print

| Frame    | Description                                                  | Scale | Facing     |
|----------|--------------------------------------------------------------|-------|------------|
| 1        | Pre-development shot                                         |       | south-west |
| 2        | Topsoil stripping, western side of site                      |       | south      |
| 3        | Western side of site following Stripping                     |       | south      |
| 4        | Western and central area of site following stripping         |       | south-east |
| 5        | Western and central area of site following stripping         |       | south-east |
| 6        | Ditch segment 007                                            | 1x1m  | north-east |
| 7        | Ditch segment 007                                            | 1x1m  | north-east |
| 8        | Ditch segment 007                                            | 1x1m  | north-west |
| 9        | Ditch segment 007                                            | 1x1m  | north-west |
| 10       | Ditch segment 007                                            | 1x1m  | north-west |
| 11       | Ditch segment 007                                            | 2x1m  | north-east |
| 12       | Ditch segment 007                                            | 2x1m  | north-east |
| 13       | Ditch segment 017                                            | 2x1m  | north-west |
| 14       | Ditch segment 017                                            | 2x1m  | north-west |
| 15       | Ditch segment 017                                            | 2x1m  | north-west |
| 16       | Ditch segment 017                                            | 2x1m  | north-west |
| 17       | Ditch segment 007                                            | 1x1m  | east       |
| 18       | Ditch segment 007                                            | 1x1m  | east       |
| 19       | Ditch segment 007                                            | 1x1m  | east       |
| 20       | Ditch segment 007                                            | 1x1m  | west       |
|          | Ditch segment 007                                            | 1x1m  | west       |
| 21<br>22 | Topsoil stripping, western side of site                      |       | south-west |
| 23       | Topsoil stripping, western side of site                      |       | south-west |
| 24       | Topsoil stripping, western side of site                      |       | south      |
| 25       | Western limit of site following topsoil stripping            |       | south      |
| 26       | Western limit of site following topsoil stripping            |       | north      |
| 27       | Western limit of site following topsoil stripping            |       | north      |
| 28       | Central area of site following topsoil stripping             |       | north      |
| 29       | Central and western side of site following topsoil stripping |       | north      |
| 30       | Central and western side of site following topsoil stripping |       | north      |
| 31       | Overall shot and cemetery boundary                           |       | north-east |
|          |                                                              |       |            |