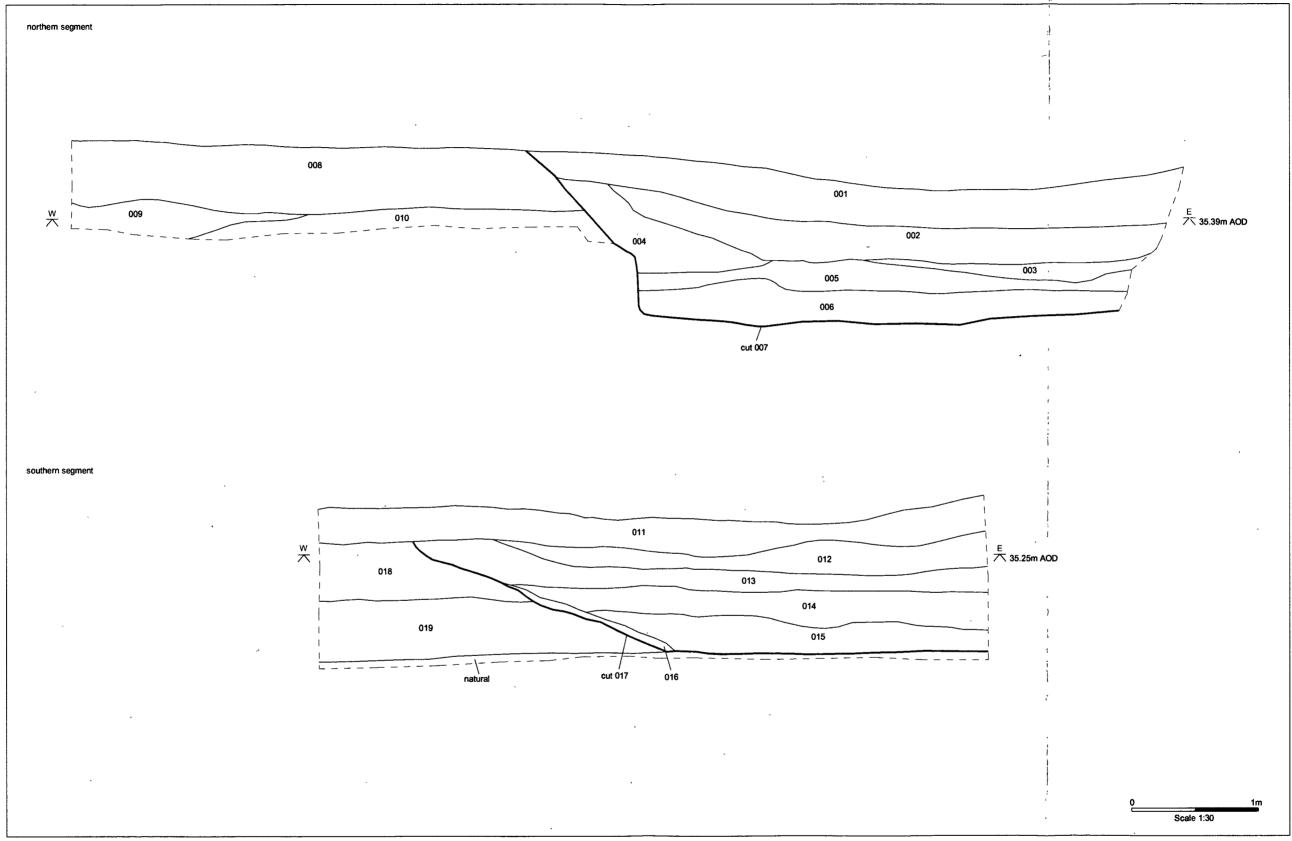

Figure 6. Archaeological Features on Development Plan

Figure 7. Ditch Sections

Plate 1. Eastern side of site showing location of ditch. Facing south

Plate 2. Ditch segment 007. Facing north east

Plate 3. Ditch segment 017. Facing north west

# **Context Listing**

| Context<br>001<br>002<br>003<br>004<br>005<br>006<br>007 | Description Deposit; 7.5YR 4/2; silty clay; fill of 007 Deposit; 7.5YR 6/1; fill of Cut 007 Deposit; 10YR 5/1; silty clay; fill of Cut 007 Deposit; 7.5YR 5/4; clay; fill of Cut 007 Deposit; 7.5YR 3/2; silty clay; fill of Cut 007 Deposit; 7.5YR 6/1; silty clay; fill of Cut 007 Cut; ditch filled by 001+002+003+004+005+006+008 |
|----------------------------------------------------------|---------------------------------------------------------------------------------------------------------------------------------------------------------------------------------------------------------------------------------------------------------------------------------------------------------------------------------------|
| 008<br>009<br>010                                        | Deposit; 10YR 5/6; silty sandy clay; fill of Cut 007<br>Deposit; 10YR 5/2; clay<br>Deposit; 7.5YR 6/3; clay                                                                                                                                                                                                                           |
| 011<br>012                                               | Deposit; 10YR 5/4; silty sandy clay; Subsoil Deposit; 10YR 5/2; silty sandy clay; fill of Cut 017                                                                                                                                                                                                                                     |
| 013                                                      | Deposit; 7.5YR 5/1; clay; fill of Cut 017                                                                                                                                                                                                                                                                                             |
| 014<br>015                                               | Deposit; 7.5YR 5/4; clay; fill of Cut 017 Deposit; 7.5YR 6/1; silty clay; fill of Cut 017                                                                                                                                                                                                                                             |
| 016                                                      | Deposit; 7.5YR 3/2 ;silty clay; fill of Cut 017                                                                                                                                                                                                                                                                                       |
| 017<br>018                                               | Cut; ditch filled by 012+013+014+015+016 Deposit; 10YR 3/1; peaty; Natural                                                                                                                                                                                                                                                            |
| 019                                                      | Deposit; 7.5YR 3/3 ;peaty; Natural                                                                                                                                                                                                                                                                                                    |

# **Drawing Archive Listing**

| Drawing Number | Scale | Type    | Description                  |
|----------------|-------|---------|------------------------------|
| 1              | 1:10  | Section | Cut 007 south facing section |
| 2              | 1:10  | Section | Cut 017 south facing section |