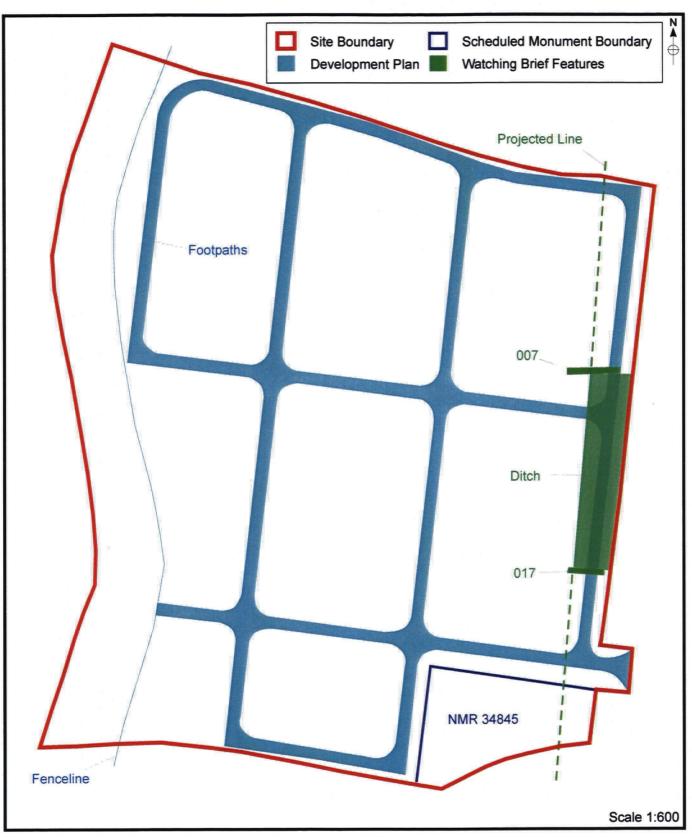

Figure 6. Archaeological Features on Development Plan

Figure 7. Ditch Sections

Plate 1. Eastern side of site showing location of ditch. Facing south

Plate 2. Ditch segment 007. Facing north east

Plate 3. Ditch segment 017. Facing north west

# **Context Listing**

| Context<br>001<br>002<br>003<br>004<br>005<br>006<br>007 | Description Deposit; 7.5YR 4/2; silty clay; fill of 007 Deposit; 7.5YR 6/1; fill of Cut 007 Deposit; 10YR 5/1; silty clay; fill of Cut 007 Deposit; 7.5YR 5/4; clay; fill of Cut 007 Deposit; 7.5YR 3/2; silty clay; fill of Cut 007 Deposit; 7.5YR 6/1; silty clay; fill of Cut 007 Cut; ditch filled by 001+002+003+004+005+006+008 |
|----------------------------------------------------------|---------------------------------------------------------------------------------------------------------------------------------------------------------------------------------------------------------------------------------------------------------------------------------------------------------------------------------------|
| 008<br>009<br>010                                        | Deposit; 10YR 5/6; silty sandy clay; fill of Cut 007<br>Deposit; 10YR 5/2; clay<br>Deposit; 7.5YR 6/3; clay                                                                                                                                                                                                                           |
| 011<br>012                                               | Deposit; 10YR 5/4; silty sandy clay; Subsoil Deposit; 10YR 5/2; silty sandy clay; fill of Cut 017                                                                                                                                                                                                                                     |
| 013                                                      | Deposit; 7.5YR 5/1; clay; fill of Cut 017                                                                                                                                                                                                                                                                                             |
| 014<br>015                                               | Deposit; 7.5YR 5/4; clay; fill of Cut 017 Deposit; 7.5YR 6/1; silty clay; fill of Cut 017                                                                                                                                                                                                                                             |
| 016                                                      | Deposit; 7.5YR 3/2 ;silty clay; fill of Cut 017                                                                                                                                                                                                                                                                                       |
| 017<br>018                                               | Cut; ditch filled by 012+013+014+015+016 Deposit; 10YR 3/1; peaty; Natural                                                                                                                                                                                                                                                            |
| 019                                                      | Deposit; 7.5YR 3/3 ;peaty; Natural                                                                                                                                                                                                                                                                                                    |