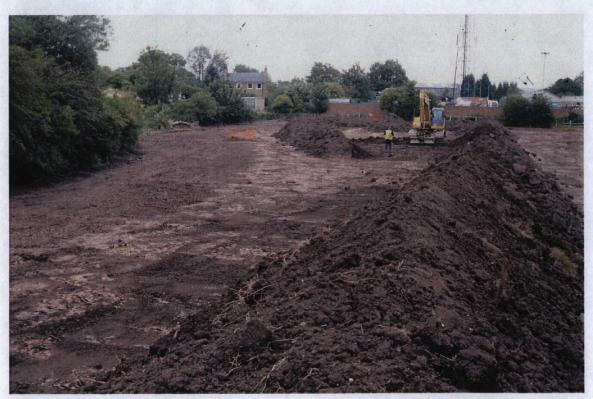

Figure 6. Archaeological Features on Development Plan



Figure 7. Ditch Sections



Plate 1. Eastern side of site showing location of ditch. Facing south



Plate 2. Ditch segment 007. Facing north east



Plate 3. Ditch segment 017. Facing north west



Plate 4. Topsoil stripping. Facing north

# **Context Listing**

| Context<br>001<br>002<br>003<br>004<br>005<br>006<br>007 | Description Deposit; 7.5YR 4/2; silty clay; fill of 007 Deposit; 7.5YR 6/1; fill of Cut 007 Deposit; 10YR 5/1; silty clay; fill of Cut 007 Deposit; 7.5YR 5/4; clay; fill of Cut 007 Deposit; 7.5YR 3/2; silty clay; fill of Cut 007 Deposit; 7.5YR 6/1; silty clay; fill of Cut 007 Cut; ditch filled by 001+002+003+004+005+006+008 |
|----------------------------------------------------------|--------------------------------------------------------------------------------------------------------------------------------------------------------------------------------------------------------------------------------------------------------------------------------------------