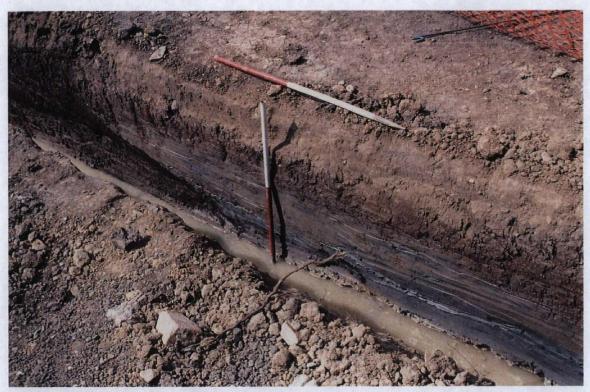

Figure 6. Archaeological Features on Development Plan

Figure 7. Ditch Sections

Plate 1. Eastern side of site showing location of ditch. Facing south

Plate 2. Ditch segment 007. Facing north east

Plate 3. Ditch segment 017. Facing north west