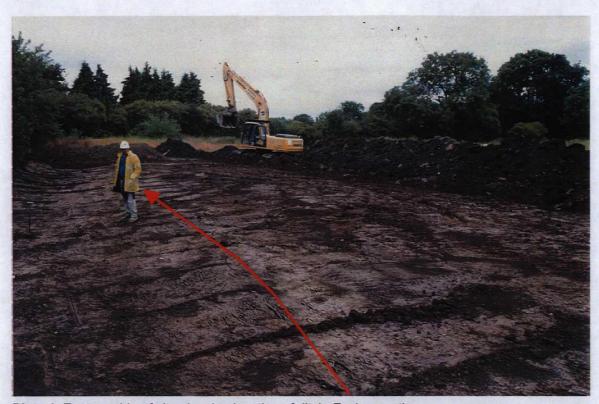

Figure 6. Archaeological Features on Development Plan

Figure 7. Ditch Sections

Plate 1. Eastern side of site showing location of ditch. Facing south

Plate 2. Ditch segment 007. Facing north east

Plate 3. Ditch segment 017. Facing north west

#### Film: 710 Colour Print

| Frame    | Description                                                  | Scale | Facing     |
|----------|--------------------------------------------------------------|-------|------------|
| 1        | Pre-development shot                                         |       | south-west |
| 2        | Topsoil stripping, western side of site                      |       | south      |
| 3        | Western side of site following Stripping                     |       | south      |
| 4        | Western and central area of site following stripping         |       | south-east |
| 5        | Western and central area of site following stripping         |       | south-east |
| 6        | Ditch segment 007                                            | 1x1m  | north-east |
| 7        | Ditch segment 007                                            | 1x1m  | north-east |
| 8        | Ditch segment 007                                            | 1x1m  | north-west |
| 9        | Ditch segment 007                                            | 1x1m  | north-west |
| 10       | Ditch segment 007                                            | 1x1m  | north-west |
| 11       | Ditch segment 007                                            | 2x1m  | north-east |
| 12       | Ditch segment 007                                            | 2x1m  | north-east |
| 13       | Ditch segment 017                                            | 2x1m  | north-west |
| 14       | Ditch segment 017                                            | 2x1m  | north-west |
| 15       | Ditch segment 017                                            | 2x1m  | north-west |
| 16       | Ditch segment 017                                            | 2x1m  | north-west |
| 17       | Ditch segment 007                                            | 1x1m  | east       |
| 18       | Ditch segment 007                                            | 1x1m  | east       |
| 19       | Ditch segment 007                                            | 1x1m  | east       |
| 20       | Ditch segment 007                                            | 1x1m  | west       |
|          | Ditch segment 007                                            | 1x1m  | west       |
| 21<br>22 | Topsoil stripping, western side of site                      |       | south-west |
| 23       | Topsoil stripping, western side of site                      |       | south-west |
| 24       | Topsoil stripping, western side of site                      |       | south      |
| 25       | Western limit of site following topsoil stripping            |       | south      |
| 26       | Western limit of site following topsoil stripping            |       | north      |
| 27       | Western limit of site following topsoil stripping            |       | north      |
| 28       | Central area of site following topsoil stripping             |       | north      |
| 29       | Central and western side of site following topsoil stripping |       | north      |
| 30       | Central and western side of site following topsoil stripping |       | north      |
| 31       | Overall shot and cemetery boundary                           |       | north-east |
|          |                                                              |       |            |