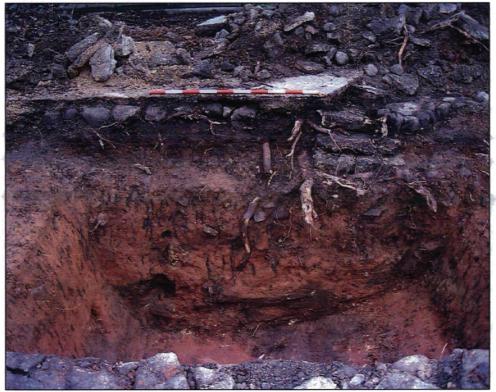

# 8.0 Appendix $1 \sim \text{List of Contexts}$ .

| Context   | Description                                                                                    | Extent         | Depth      |
|-----------|------------------------------------------------------------------------------------------------|----------------|------------|
| Trench 1. |                                                                                                |                |            |
| 1000      | Unstratified                                                                                   |                |            |
| 1001      | Fill: dark grey-black clayey silt                                                              | 2.00 x 1.00m   | 0.06-0.15m |
| 1002      | Cut: incomplete, moderate sided, concave based                                                 | 2.00 x 1.00m   | 0.06-0.15m |
| 1003      | Fill: mid brownish red slightly silty clay, moderate limestone fragments                       | 1.00 x 0.85m   | 0.12M      |
| 1004      | Cut: oval, moderate sided, concave based                                                       | 1.00 x 0.85m   | 0.12m      |
| 1005      | Fill: mid brownish red silty clay                                                              | 0.80 x 0.50m   | 0.40m      |
| 1006      | Cut: irregular, steep sided, irregular based                                                   | 0.80 x 0.50m   | 0.40m      |
| 1007      | Fill: mid reddish brown silty clay                                                             | 0.65 x 0.55m   | 0.30m      |
| 1008      | Cut: irregular, steep sided, flat based                                                        | 0.65 x 0.55m   | 0.45m      |
| 1009      | Fill: brick rubble, cement powder, sand, modern drain pipes                                    | Trench         | 0.58m      |
| 1010      | Cut: incomplete                                                                                | Trench         | 0.58m      |
| 1011      | Structure: poured concrete foundation                                                          | 2.30m N-S      | 0.10-0.30m |
| 1012      | Cut: incomplete                                                                                | 2.50m N-S      | 0.40m      |
| 1013      | Deposit: natural limestone bed                                                                 | Trench         | NS         |
| 1014      | Fill: mid greyish brown slightly clayey sand                                                   | 0.40 x 0.40m   | 0.15m      |
| 1015      | Fill: mid brownish red silty clay                                                              | Ø 0.30m        | 0.05m      |
| 1016      | Cut: circular, moderate sided, flat based                                                      | Ø 0.30m        | 0.05m      |
| 1017      | Fill: mid brownish red with dark brown laminations clayey sand                                 | 0.60 x 0.40m   | 0.30m      |
| 1018      | Cut: incomplete                                                                                | 0.60 x 0.40m   | 0.30m      |
| 1019      | Deposit: dark brown sandy silt                                                                 | 0.56m N-S      | 0.15m      |
| 1020      | Fill: rubble, sand, cement powder                                                              | 0.50m N-S      | 0.40m      |
| 1021      | Deposit: rubble, brick, sand, concrete, cobbles, 1 large sandstone block                       | 0.55m N-S      | 0.15m      |
| 1022      | Deposit: mid grey sand and concrete powder                                                     | 1.20m N-S      | 0.05m      |
| 1023      | Structure: modern red brick surface                                                            | 1.20m N-S      | 0.05m      |
| 1024      | Structure: red brick wall foundation                                                           | 2.00m N-S      | 0.45m      |
| Trench 2  |                                                                                                |                |            |
| 2000      | Deposit: light grey concrete                                                                   | Trench         | 0.04-0.09m |
| 2001      | Deposit: dark grey medium & large cobbles in sandy silt matrix                                 | Trench         | 0.06-0.10m |
| 2002      | Deposit: light tan brown crushed sandy mortar                                                  | Trench         | 0.10m      |
| 2003      | Fill: mixed red brown & mid grey sandy clay & clayey sandy silt                                | >0.70 x >0.16m | >0.20m     |
| 2004      | Structure: sandstone & mortar wall                                                             | 0.53 x >0.45m  | >0.35m     |
| 2005      | Cut: semicircular, steep sided, unseen base                                                    | >0.55 x >0.70m | >0.20m     |
| 2006      | Deposit: dark grey brown sandy clayey silt                                                     | Trench         | 0.15m      |
| 2007      | Fill: dark brown silty sand                                                                    | >0.92 x 0.36m  | 0.17m max. |
| 2008      | Cut: irregular, steep sided, concave based                                                     | >0.92 x 0.36m  | 0.17m max. |
| 2009      | Deposit: pink brown, light pink brown, dark brown, light yellow brown clayey sand, sand, clay. | Trench         | >1.05m     |
| 2010      | Fill: variable pink brown, dark grey brown & light tan sandy clay, sandy clayey silt & mortar  | ? x 0.60m      | 0.21m max. |
| 2011      | Cut: not seen in plan, irregular sided, flat based                                             | ? x 0.60m      | 0.21m max. |