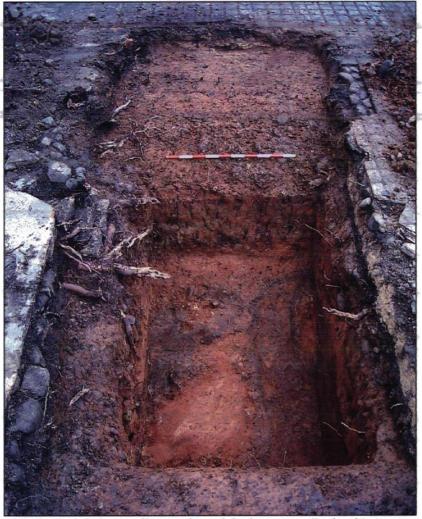

# 8.0 Appendix $1 \sim \text{List of Contexts}$ .

| Context   | Description                                                                                    | Extent         | Depth      |
|-----------|------------------------------------------------------------------------------------------------|----------------|------------|
| Trench 1. |                                                                                                |                |            |
| 1000      | Unstratified                                                                                   |                |            |
| 1001      | Fill: dark grey-black clayey silt                                                              | 2.00 x 1.00m   | 0.06-0.15m |
| 1002      | Cut: incomplete, moderate sided, concave based                                                 | 2.00 x 1.00m   | 0.06-0.15m |
| 1003      | Fill: mid brownish red slightly silty clay, moderate limestone fragments                       | 1.00 x 0.85m   | 0.12M      |
| 1004      | Cut: oval, moderate sided, concave based                                                       | 1.00 x 0.85m   | 0.12m      |
| 1005      | Fill: mid brownish red silty clay                                                              | 0.80 x 0.50m   | 0.40m      |
| 1006      | Cut: irregular, steep sided, irregular based                                                   | 0.80 x 0.50m   | 0.40m      |
| 1007      | Fill: mid reddish brown silty clay                                                             | 0.65 x 0.55m   | 0.30m      |
| 1008      | Cut: irregular, steep sided, flat based                                                        | 0.65 x 0.55m   | 0.45m      |
| 1009      | Fill: brick rubble, cement powder, sand, modern drain pipes                                    | Trench         | 0.58m      |
| 1010      | Cut: incomplete                                                                                | Trench         | 0.58m      |
| 1011      | Structure: poured concrete foundation                                                          | 2.30m N-S      | 0.10-0.30m |
| 1012      | Cut: incomplete                                                                                | 2.50m N-S      | 0.40m      |
| 1013      | Deposit: natural limestone bed                                                                 | Trench         | NS         |
| 1014      | Fill: mid greyish brown slightly clayey sand                                                   | 0.40 x 0.40m   | 0.15m      |
| 1015      | Fill: mid brownish red silty clay                                                              | Ø 0.30m        | 0.05m      |
| 1016      | Cut: circular, moderate sided, flat based                                                      | Ø 0.30m        | 0.05m      |
| 1017      | Fill: mid brownish red with dark brown laminations clayey sand                                 | 0.60 x 0.40m   | 0.30m      |
| 1018      | Cut: incomplete                                                                                | 0.60 x 0.40m   | 0.30m      |
| 1019      | Deposit: dark brown sandy silt                                                                 | 0.56m N-S      | 0.15m      |
| 1020      | Fill: rubble, sand, cement powder                                                              | 0.50m N-S      | 0.40m      |
| 1021      | Deposit: rubble, brick, sand, concrete, cobbles, 1 large sandstone block                       | 0.55m N-S      | 0.15m      |
| 1022      | Deposit: mid grey sand and concrete powder                                                     | 1.20m N-S      | 0.05m      |
| 1023      | Structure: modern red brick surface                                                            | 1.20m N-S      | 0.05m      |
| 1024      | Structure: red brick wall foundation                                                           | 2.00m N-S      | 0.45m      |
| Trench 2  |                                                                                                |                |            |
| 2000      | Deposit: light grey concrete                                                                   | Trench         | 0.04-0.09m |
| 2001      | Deposit: dark grey medium & large cobbles in sandy silt matrix                                 | Trench         | 0.06-0.10m |
| 2002      | Deposit: light tan brown crushed sandy mortar                                                  | Trench         | 0.10m      |
| 2003      | Fill: mixed red brown & mid grey sandy clay & clayey sandy silt                                | >0.70 x >0.16m | >0.20m     |
| 2004      | Structure: sandstone & mortar wall                                                             | 0.53 x >0.45m  | >0.35m     |
| 2005      | Cut: semicircular, steep sided, unseen base                                                    | >0.55 x >0.70m | >0.20m     |
| 2006      | Deposit: dark grey brown sandy clayey silt                                                     | Trench         | 0.15m      |
| 2007      | Fill: dark brown silty sand                                                                    | >0.92 x 0.36m  | 0.17m max. |
| 2008      | Cut: irregular, steep sided, concave based                                                     | >0.92 x 0.36m  | 0.17m max. |
| 2009      | Deposit: pink brown, light pink brown, dark brown, light yellow brown clayey sand, sand, clay. | Trench         | >1.05m     |
| 2010      | Fill: variable pink brown, dark grey brown & light tan sandy clay, sandy clayey silt & mortar  | ? x 0.60m      | 0.21m max. |
| 2011      | Cut: not seen in plan, irregular sided, flat based                                             | ? x 0.60m      | 0.21m max. |