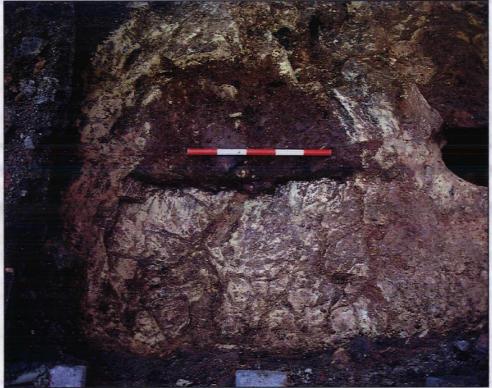

# 8.0 Appendix $1 \sim \text{List of Contexts}$ .

| Context   | Description                                                                                    | Extent         | Depth      |
|-----------|------------------------------------------------------------------------------------------------|----------------|------------|
| Trench 1. |                                                                                                |                |            |
| 1000      | Unstratified                                                                                   |                |            |
| 1001      | Fill: dark grey-black clayey silt                                                              | 2.00 x 1.00m   | 0.06-0.15m |
| 1002      | Cut: incomplete, moderate sided, concave based                                                 | 2.00 x 1.00m   | 0.06-0.15m |
| 1003      | Fill: mid brownish red slightly silty clay, moderate limestone fragments                       | 1.00 x 0.85m   | 0.12M      |
| 1004      | Cut: oval, moderate sided, concave based                                                       | 1.00 x 0.85m   | 0.12m      |
| 1005      | Fill: mid brownish red silty clay                                                              | 0.80 x 0.50m   | 0.40m      |
| 1006      | Cut: irregular, steep sided, irregular based                                                   | 0.80 x 0.50m   | 0.40m      |
| 1007      | Fill: mid reddish brown silty clay                                                             | 0.65 x 0.55m   | 0.30m      |
| 1008      | Cut: irregular, steep sided, flat based                                                        | 0.65 x 0.55m   | 0.45m      |
| 1009      | Fill: brick rubble, cement powder, sand, modern drain pipes                                    | Trench         | 0.58m      |
| 1010      | Cut: incomplete                                                                                | Trench         | 0.58m      |
| 1011      | Structure: poured concrete foundation                                                          | 2.30m N-S      | 0.10-0.30m |
| 1012      | Cut: incomplete                                                                                | 2.50m N-S      | 0.40m      |
| 1013      | Deposit: natural limestone bed                                                                 | Trench         | NS         |
| 1014      | Fill: mid greyish brown slightly clayey sand                                                   | 0.40 x 0.40m   | 0.15m      |
| 1015      | Fill: mid brownish red silty clay                                                              | Ø 0.30m        | 0.05m      |
| 1016      | Cut: circular, moderate sided, flat based                                                      | Ø 0.30m        | 0.05m      |
| 1017      | Fill: mid brownish red with dark brown laminations clayey sand                                 | 0.60 x 0.40m   | 0.30m      |
| 1018      | Cut: incomplete                                                                                | 0.60 x 0.40m   | 0.30m      |
| 1019      | Deposit: dark brown sandy silt                                                                 | 0.56m N-S      | 0.15m      |
| 1020      | Fill: rubble, sand, cement powder                                                              | 0.50m N-S      | 0.40m      |
| 1021      | Deposit: rubble, brick, sand, concrete, cobbles, 1 large sandstone block                       | 0.55m N-S      | 0.15m      |
| 1022      | Deposit: mid grey sand and concrete powder                                                     | 1.20m N-S      | 0.05m      |
| 1023      | Structure: modern red brick surface                                                            | 1.20m N-S      | 0.05m      |
| 1024      | Structure: red brick wall foundation                                                           | 2.00m N-S      | 0.45m      |
| Trench 2  |                                                                                                |                |            |
| 2000      | Deposit: light grey concrete                                                                   | Trench         | 0.04-0.09m |
| 2001      | Deposit: dark grey medium & large cobbles in sandy silt matrix                                 | Trench         | 0.06-0.10m |
| 2002      | Deposit: light tan brown crushed sandy mortar                                                  | Trench         | 0.10m      |
| 2003      | Fill: mixed red brown & mid grey sandy clay & clayey sandy silt                                | >0.70 x >0.16m | >0.20m     |
| 2004      | Structure: sandstone & mortar wall                                                             | 0.53 x >0.45m  | >0.35m     |
| 2005      | Cut: semicircular, steep sided, unseen base                                                    | >0.55 x >0.70m | >0.20m     |
| 2006      | Deposit: dark grey brown sandy clayey silt                                                     | Trench         | 0.15m      |
| 2007      | Fill: dark brown silty sand                                                                    | >0.92 x 0.36m  | 0.17m max. |
| 2008      | Cut: irregular, steep sided, concave based                                                     | >0.92 x 0.36m  | 0.17m max. |
| 2009      | Deposit: pink brown, light pink brown, dark brown, light yellow brown clayey sand, sand, clay. | Trench         | >1.05m     |
| 2010      | Fill: variable pink brown, dark grey brown & light tan sandy clay, sandy clayey silt & mortar  | ? x 0.60m      | 0.21m max. |
| 2011      | Cut: not seen in plan, irregular sided, flat based                                             | ? x 0.60m      | 0.21m max. |