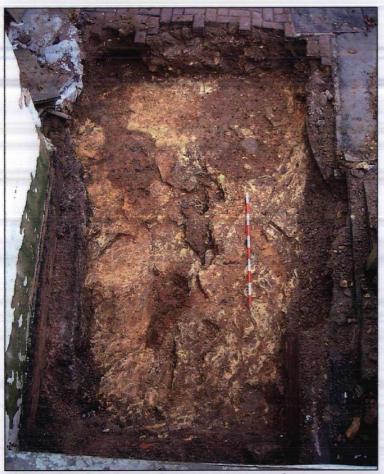

# 8.0 Appendix $1 \sim \text{List of Contexts}$ .

| Context   | Description                                                                                    | Extent         | Depth      |
|-----------|------------------------------------------------------------------------------------------------|----------------|------------|
| Trench 1. |                                                                                                |                |            |
| 1000      | Unstratified                                                                                   |                |            |
| 1001      | Fill: dark grey-black clayey silt                                                              | 2.00 x 1.00m   | 0.06-0.15m |
| 1002      | Cut: incomplete, moderate sided, concave based                                                 | 2.00 x 1.00m   | 0.06-0.15m |
| 1003      | Fill: mid brownish red slightly silty clay, moderate limestone fragments                       | 1.00 x 0.85m   | 0.12M      |
| 1004      | Cut: oval, moderate sided, concave based                                                       | 1.00 x 0.85m   | 0.12m      |
| 1005      | Fill: mid brownish red silty clay                                                              | 0.80 x 0.50m   | 0.40m      |
| 1006      | Cut: irregular, steep sided, irregular based                                                   | 0.80 x 0.50m   | 0.40m      |
| 1007      | Fill: mid reddish brown silty clay                                                             | 0.65 x 0.55m   | 0.30m      |
| 1008      | Cut: irregular, steep sided, flat based                                                        | 0.65 x 0.55m   | 0.45m      |
| 1009      | Fill: brick rubble, cement powder, sand, modern drain pipes                                    | Trench         | 0.58m      |
| 1010      | Cut: incomplete                                                                                | Trench         | 0.58m      |
| 1011      | Structure: poured concrete foundation                                                          | 2.30m N-S      | 0.10-0.30m |
| 1012      | Cut: incomplete                                                                                | 2.50m N-S      | 0.40m      |
| 1013      | Deposit: natural limestone bed                                                                 | Trench         | NS         |
| 1014      | Fill: mid greyish brown slightly clayey sand                                                   | 0.40 x 0.40m   | 0.15m      |
| 1015      | Fill: mid brownish red silty clay                                                              | Ø 0.30m        | 0.05m      |
| 1016      | Cut: circular, moderate sided, flat based                                                      | Ø 0.30m        | 0.05m      |
| 1017      | Fill: mid brownish red with dark brown laminations clayey sand                                 | 0.60 x 0.40m   | 0.30m      |
| 1018      | Cut: incomplete                                                                                | 0.60 x 0.40m   | 0.30m      |
| 1019      | Deposit: dark brown sandy silt                                                                 | 0.56m N-S      | 0.15m      |
| 1020      | Fill: rubble, sand, cement powder                                                              | 0.50m N-S      | 0.40m      |
| 1021      | Deposit: rubble, brick, sand, concrete, cobbles, 1 large sandstone block                       | 0.55m N-S      | 0.15m      |
| 1022      | Deposit: mid grey sand and concrete powder                                                     | 1.20m N-S      | 0.05m      |
| 1023      | Structure: modern red brick surface                                                            | 1.20m N-S      | 0.05m      |
| 1024      | Structure: red brick wall foundation                                                           | 2.00m N-S      | 0.45m      |
| Trench 2  |                                                                                                |                |            |
| 2000      | Deposit: light grey concrete                                                                   | Trench         | 0.04-0.09m |
| 2001      | Deposit: dark grey medium & large cobbles in sandy silt matrix                                 | Trench         | 0.06-0.10m |
| 2002      | Deposit: light tan brown crushed sandy mortar                                                  | Trench         | 0.10m      |
| 2003      | Fill: mixed red brown & mid grey sandy clay & clayey sandy silt                                | >0.70 x >0.16m | >0.20m     |
| 2004      | Structure: sandstone & mortar wall                                                             | 0.53 x >0.45m  | >0.35m     |
| 2005      | Cut: semicircular, steep sided, unseen base                                                    | >0.55 x >0.70m | >0.20m     |
| 2006      | Deposit: dark grey brown sandy clayey silt                                                     | Trench         | 0.15m      |
| 2007      | Fill: dark brown silty sand                                                                    | >0.92 x 0.36m  | 0.17m max. |
| 2008      | Cut: irregular, steep sided, concave based                                                     | >0.92 x 0.36m  | 0.17m max. |
| 2009      | Deposit: pink brown, light pink brown, dark brown, light yellow brown clayey sand, sand, clay. | Trench         | >1.05m     |
| 2010      | Fill: variable pink brown, dark grey brown & light tan sandy clay, sandy clayey silt & mortar  | ? x 0.60m      | 0.21m max. |
| 2011      | Cut: not seen in plan, irregular sided, flat based                                             | ? x 0.60m      | 0.21m max. |