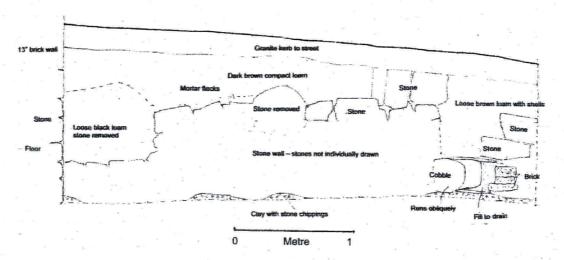

# 3.0 Methodology

- 3.1 The new walls were to be built off the same alignment as the old walls. The removal of the lower courses of the old walls was monitored and following complete removal the archaeology was recorded. Although the rear wing is three sided, monitoring was carried out on two walls only, as the structural engineer decided that the third (west) wall could remain in situ.
- 3.2 All archaeological deposits in were recorded on a section drawing at a scale of 1:20 on drawing film (Figure 2).
- 3.3 Photographic record. The photographic record comprises colour prints to record all archaeological features encountered.
- 3.6 Finds and site archive. All artefacts and the site record will be deposited in the Rotunda Museum in accordance with SAHS practice

#### 5.0 Results

- 5.1 Although the house is built in red brick, the demolition revealed that the lower courses were built in squared coursed natural stone. This stone was 600 mm above floor level and 400 mm below floor level. The wall was set in a strong mortar.
- 5.2 The stone wall was found to sit on a thin layer of clay on top of a clay matrix containing some stone chippings. This stratigraphy was not penetrated since the concrete foundations were set in the area of excavation where the old stone had been removed.
- 5.3 The south-east corner of the wall was penetrated by a drain which was filled by silt. This drain contained a small number of artefacts of which the pottery was 19<sup>th</sup> century. The drain ran in a south easterly direction under Princess Lane so was not affected by the foundation works other than where the old wall was removed. It was not posible to investigate this drain further

FIGURE 2: WEST FACING SECTION