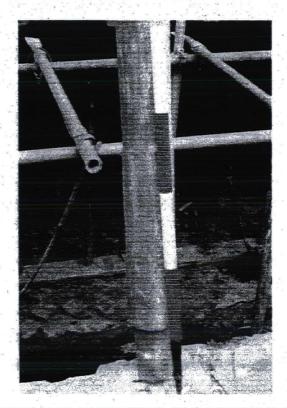

### 6.0 Interpretation

- 6.1 In situ archaeology was not penetrated. The stone from the foundations appeared to be reused and it was not possible to say whether this was earlier than the brickwork above although the strong mortar would suggest a contemporary date. The archaeological investigation did not cast any light on the possibility that the rear wing pre-dates the main house
- 6.2 The construction works also revealed that the joists to the front floor were constructed of old ships masts and spars planed to allow floor boards to be fixed to one side. Figure 3 is a representative sample.

FIGURE 3: SHIPS MAST RECOVERED FROM FRONT FLOOR