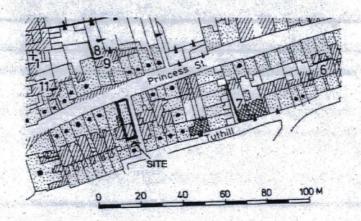

# 1.0 Introduction

- 1.1 This report sets out the results of a watching brief carried out by Scarborough Archaeological and Historical Society (SAHS) at a development site at 15 Princess St, Scarborough. The watching brief was carried out in response to a planning condition imposed on planning decision 04/00912/FL (number 11)
- 1.2 The site is located on the south side of Princess Street at the junction with Princess Lane (Figure 1) which bounds the site on the east.

FIGURE 1: EXTRACT FROM 'AN ARCHAEOLOGICAL SURVEY OF SCARBOROUGH'
SHOWING THE LOCATION OF THE SITE

1.3 The development the subject of the archaeological condition on the planning permission was the demolition of a structurally unsound rear