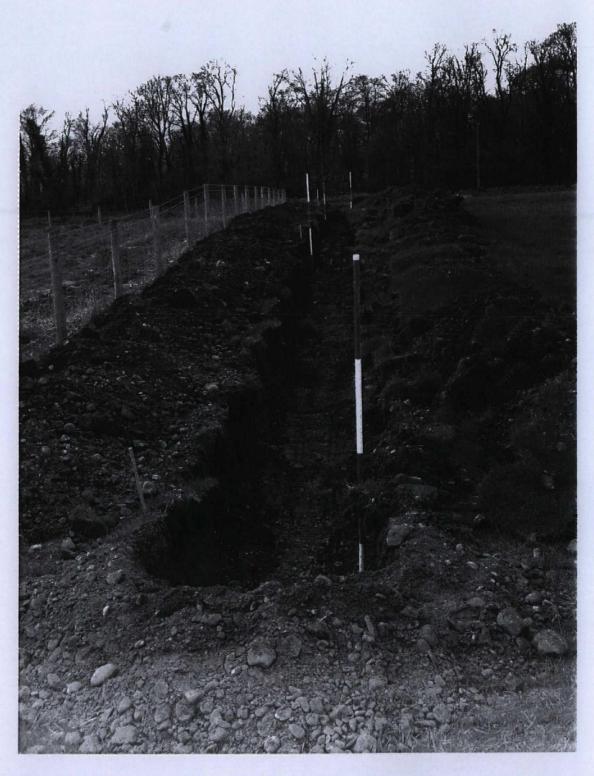

Plate 49. Alignment of Trench 3 pipe trench, prior to excavation. Facing west.

Plate 50. Completed excavation of Trench 3. Facing north-west.

Plate 51. Completed excavation of Trench 3. Facing north-west.

Plate 52. Completed excavation of Trench 3. Facing south-east.

Plate 53. Completed excavation of Trench 3. Facing south-east.

Plate 54. Completed excavation of Trench 1. Facing south-east.