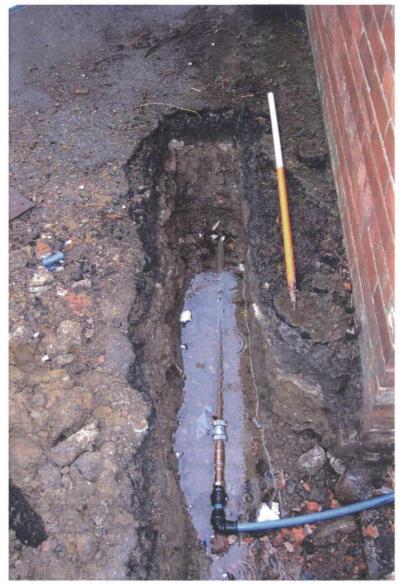

Plate 28. View of Access Road after Demolition, Facing South West

Plate 17. Drain Excavation, Facing South

Plate 18. View of Site and Access Road, Facing South

Plate 19. Site Demolition, Facing South West