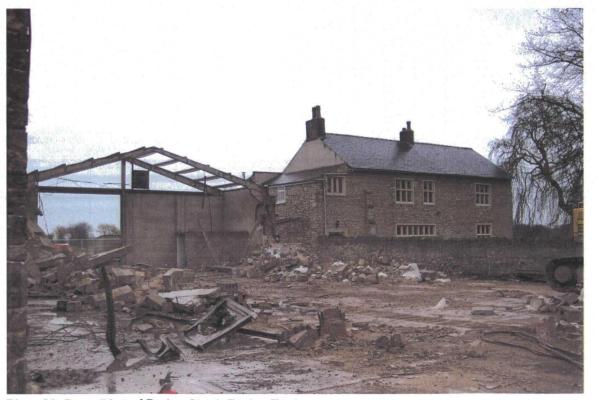

Plate 25. Foundations of Drying Shed, Facing East

Plate 26. Demolition of Drying Shed, Facing East

Plate 15. View of Barn and Drying Shed, Facing North East

Plate 16. Burton Old Hall, Facing East

Plate 29. View to South of Barn after Demolition in this Area, Facing East