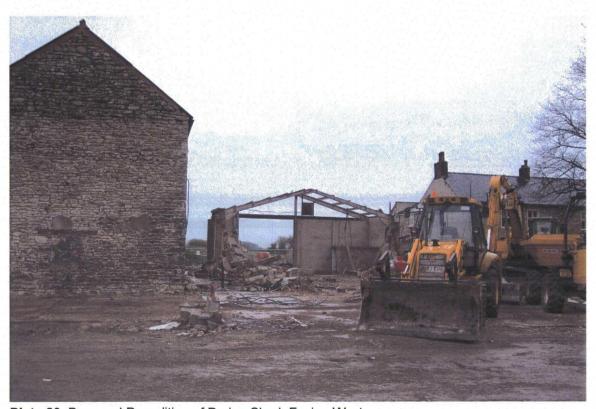

Plate 11. Drying Shed, Facing South West

Plate 12. View of Site, Facing South

Plate 13. View of Barn, Facing East

Plate 14. Drying Shed, Facing East

Plate 27. Demolition of Drying Shed, with Barn in Background, Facing East