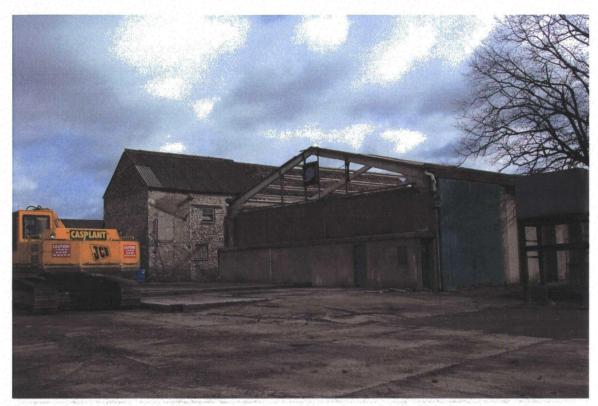

Plate 6. View of Barn, Facing South

Plate 7. View of Barn, Facing South West

Plate 8. View of Barn and House, Facing South

Plate 9. View of Barn and Site, Facing West

Plate 10. View of Site and Dutch Barn, Facing West