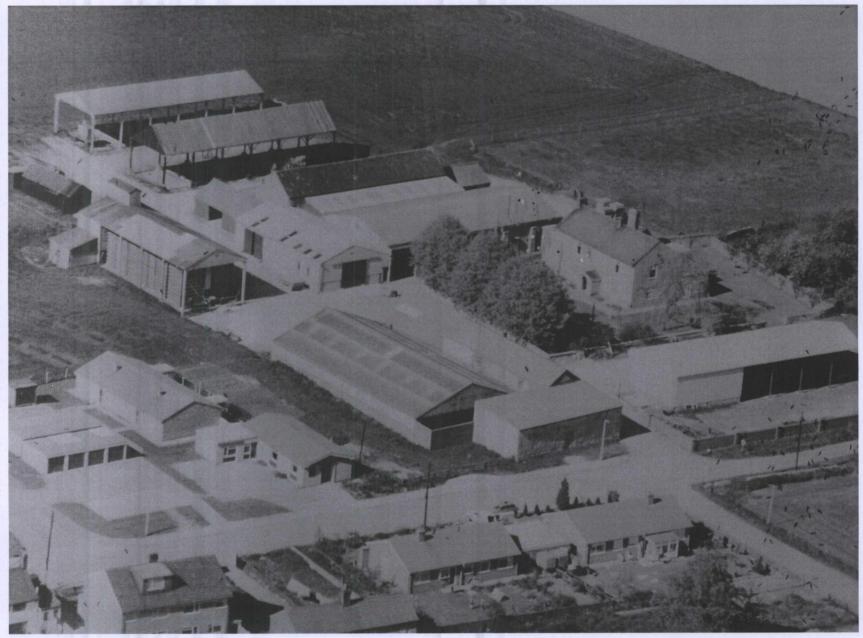

Plate 59. Drain Runs, Facing South

Plate 60. Drain Runs, Facing North

Plate 61. View of Barn, Facing South

Plate 62. View of Barn, Facing South West

Plate 63. Aerial View of Burton Old Hall

Plate 64. Aerial View of Burton Old Hall

Plate 65. Aerial View of Burton Old Hall

Plate 66. Aerial View of Burton Old Hall

Plate 67. Aerial View of Burton Old Hall

Plate 68. External View of Stone Barn with Brick and Corrugated Iron Additions

Plate 69. External View of Stone Barn with Brick and Corrugated Iron Additions