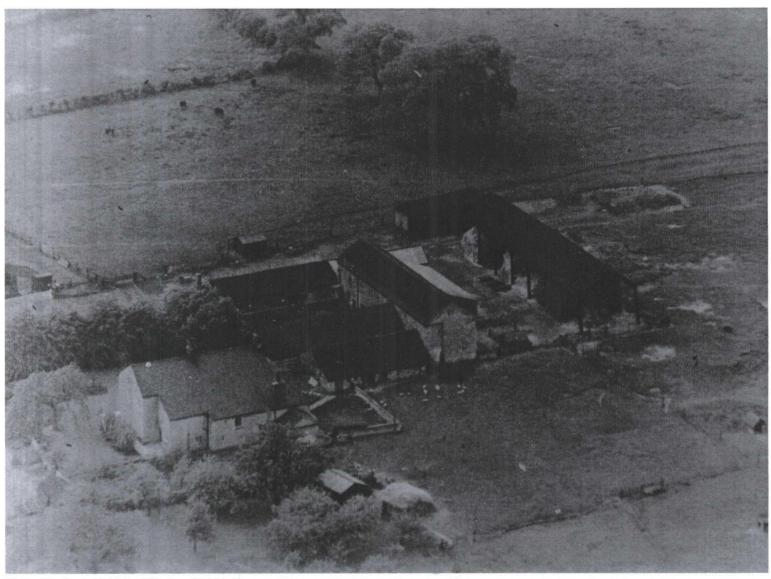

Plate 59. Drain Runs, Facing South

Plate 60. Drain Runs, Facing North

Plate 61. View of Barn, Facing South

Plate 62. View of Barn, Facing South West

Plate 63. Aerial View of Burton Old Hall

Plate 64. Aerial View of Burton Old Hall

Plate 65. Aerial View of Burton Old Hall

Plate 66. Aerial View of Burton Old Hall

Plate 67. Aerial View of Burton Old Hall

Plate 68. External View of Stone Barn with Brick and Corrugated Iron Additions

Plate 69. External View of Stone Barn with Brick and Corrugated Iron Additions