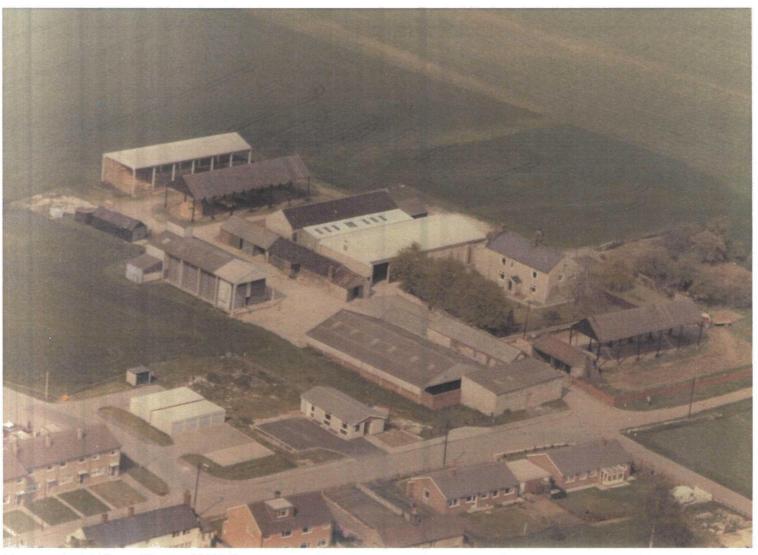

Plate 59. Drain Runs, Facing South

Plate 60. Drain Runs, Facing North

Plate 61. View of Barn, Facing South

Plate 62. View of Barn, Facing South West

Plate 63. Aerial View of Burton Old Hall

Plate 64. Aerial View of Burton Old Hall

Plate 65. Aerial View of Burton Old Hall

Plate 66. Aerial View of Burton Old Hall

Plate 67. Aerial View of Burton Old Hall

Plate 68. External View of Stone Barn with Brick and Corrugated Iron Additions

Plate 69. External View of Stone Barn with Brick and Corrugated Iron Additions