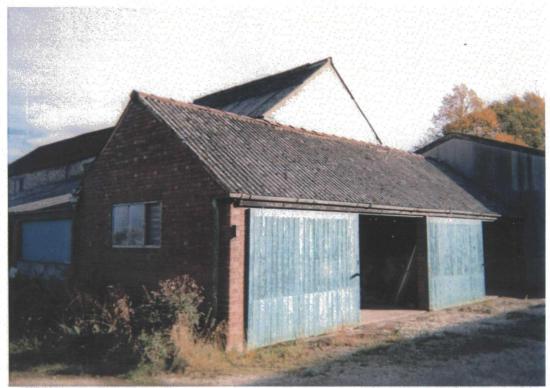

Plate 65. Aerial View of Burton Old Hall

Plate 66. Aerial View of Burton Old Hall

Plate 67. Aerial View of Burton Old Hall

Plate 68. External View of Stone Barn with Brick and Corrugated Iron Additions

Plate 69. External View of Stone Barn with Brick and Corrugated Iron Additions