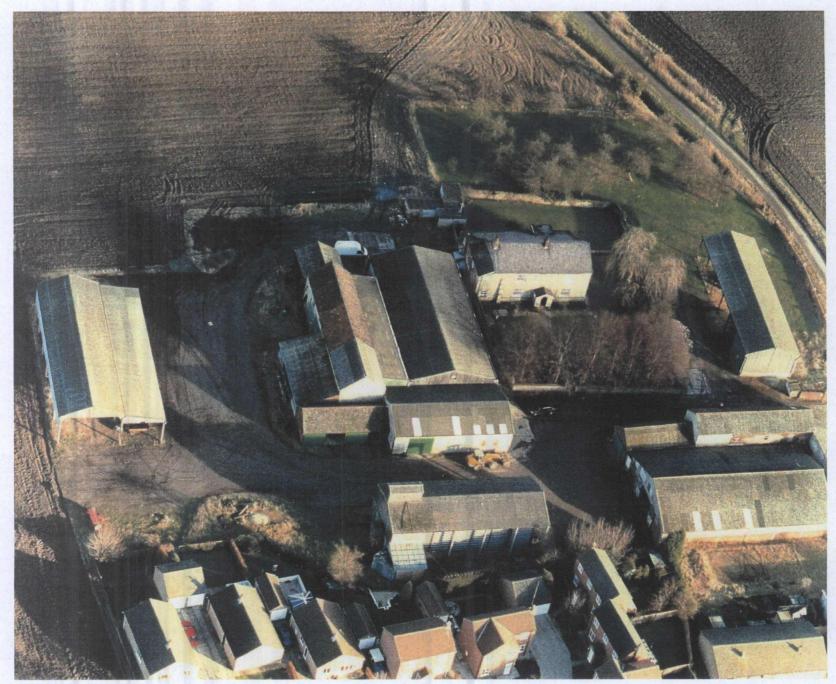

Plate 59. Drain Runs, Facing South

Plate 60. Drain Runs, Facing North

Plate 61. View of Barn, Facing South

Plate 62. View of Barn, Facing South West

Plate 63. Aerial View of Burton Old Hall

Plate 64. Aerial View of Burton Old Hall

Plate 65. Aerial View of Burton Old Hall

Plate 66. Aerial View of Burton Old Hall

Plate 67. Aerial View of Burton Old Hall

Plate 68. External View of Stone Barn with Brick and Corrugated Iron Additions

Plate 69. External View of Stone Barn with Brick and Corrugated Iron Additions