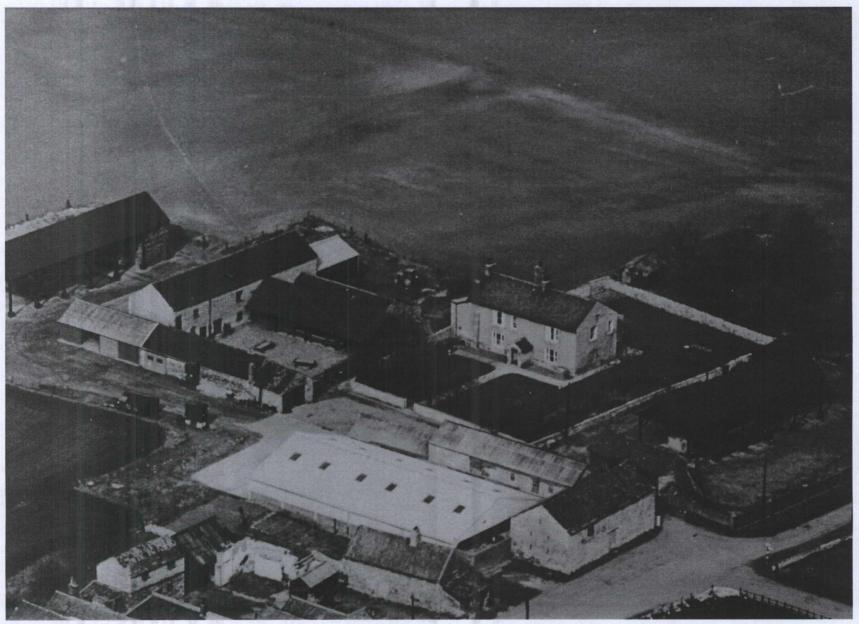

Plate 59. Drain Runs, Facing South

Plate 60. Drain Runs, Facing North

Plate 61. View of Barn, Facing South

Plate 62. View of Barn, Facing South West

Plate 63. Aerial View of Burton Old Hall

Plate 64. Aerial View of Burton Old Hall

Plate 65. Aerial View of Burton Old Hall

Plate 66. Aerial View of Burton Old Hall

Plate 67. Aerial View of Burton Old Hall

Plate 68. External View of Stone Barn with Brick and Corrugated Iron Additions

Plate 69. External View of Stone Barn with Brick and Corrugated Iron Additions