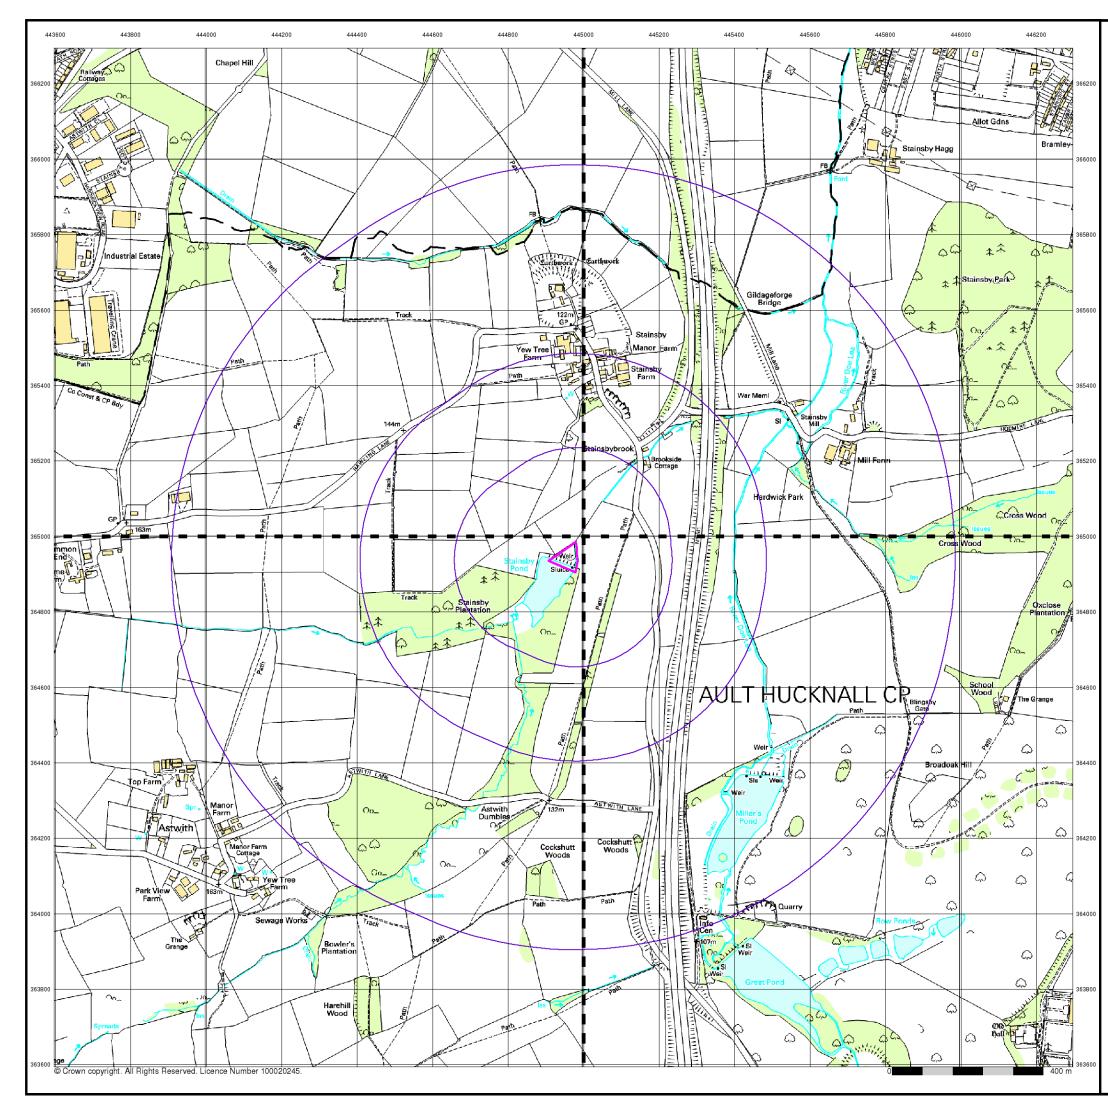

# Ordnance Survey Plan Published 1990 - 1993 Source map scale - 1:10,000

The historical maps shown were reproduced from maps predominantly held at the scale adopted for England, Wales and Scotland in the 1840's. In 1854 the 1:2,500 scale was adopted for mapping urban areas; these maps were used to update the 1:10,560 maps. The published date given therefore is often some years later than the surveyed date. Before 1938, all OS maps were based on the Cassini Projection, with independent surveys of a single county or group of counties, giving rise to significant inaccuracies in outlying areas. In the late 1940's, a Provisional Edition was produced, which updated the 1:10,560 mapping from a number of sources. The maps appear unfinished - with all military camps and other strategic sites removed. These maps were initially overprinted with the National Grid. In 1970, the first 1:10,000 maps were produced using the Transverse Mercator Projection. The revision process continued until recently, with new editions appearing every 10 years or so for urban areas.