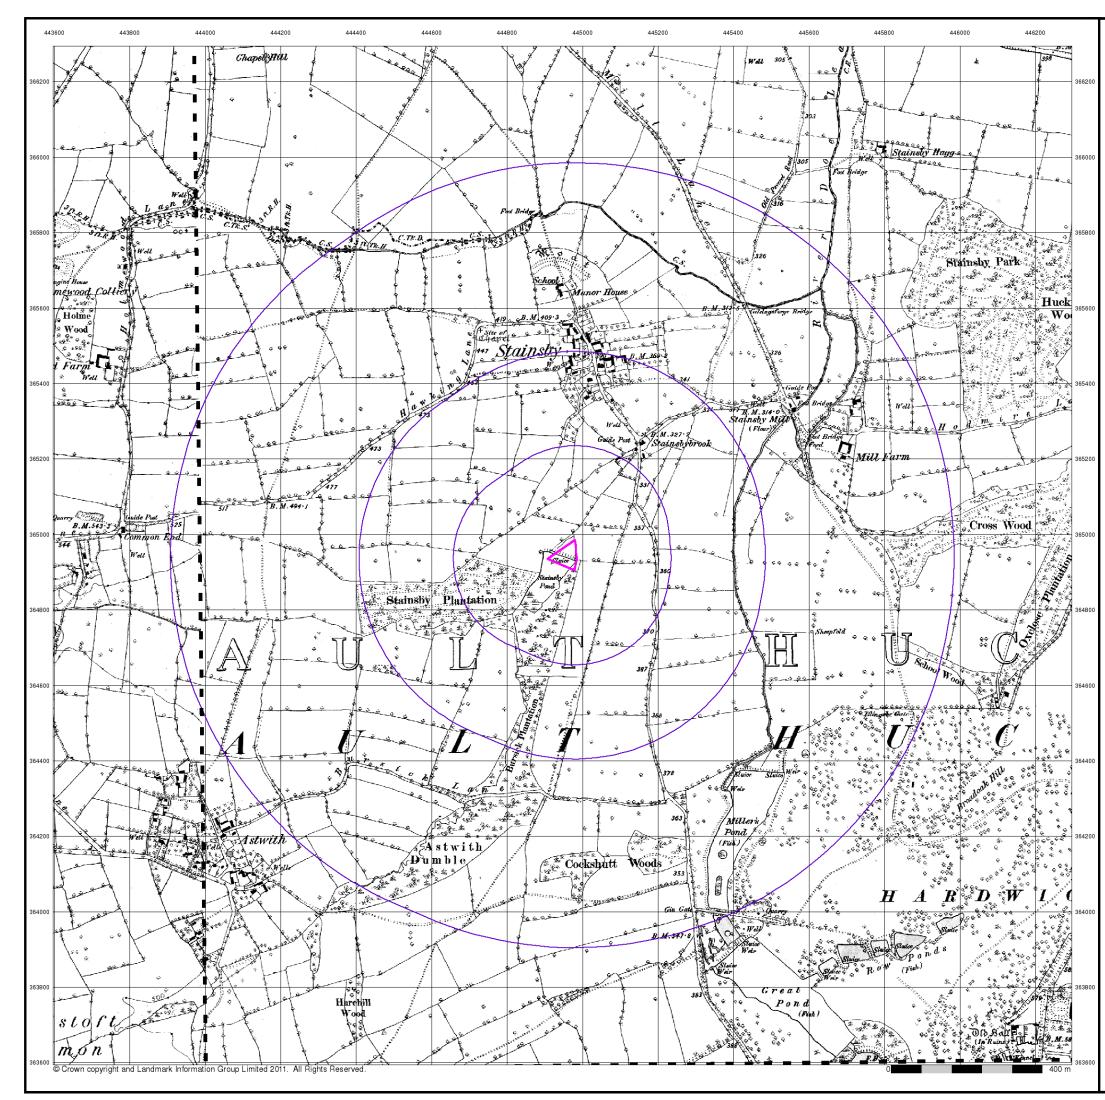

## Derbyshire

# Published 1884

# Source map scale - 1:10,560

The historical maps shown were reproduced from maps predominantly held at the scale adopted for England, Wales and Scotland in the 1840's. In 1854 the 1:2,500 scale was adopted for mapping urban areas; these maps were used to update the 1:10,560 maps. The published date given therefore is often some years later than the surveyed date. Before 1938, all OS maps were based on the Cassini Projection, with independent surveys of a single county or group of counties, giving rise to significant inaccuracies in outlying areas. In the late 1940's, a Provisional Edition was produced, which updated the 1:10,560 mapping from a number of sources. The maps appear unfinished - with all military camps and other strategic sites removed. These maps were initially overprinted with the National Grid. In 1970, the first 1:10,000 maps were produced using the Transverse Mercator Projection. The revision process continued until recently, with new editions appearing every 10 years or so for urban areas.