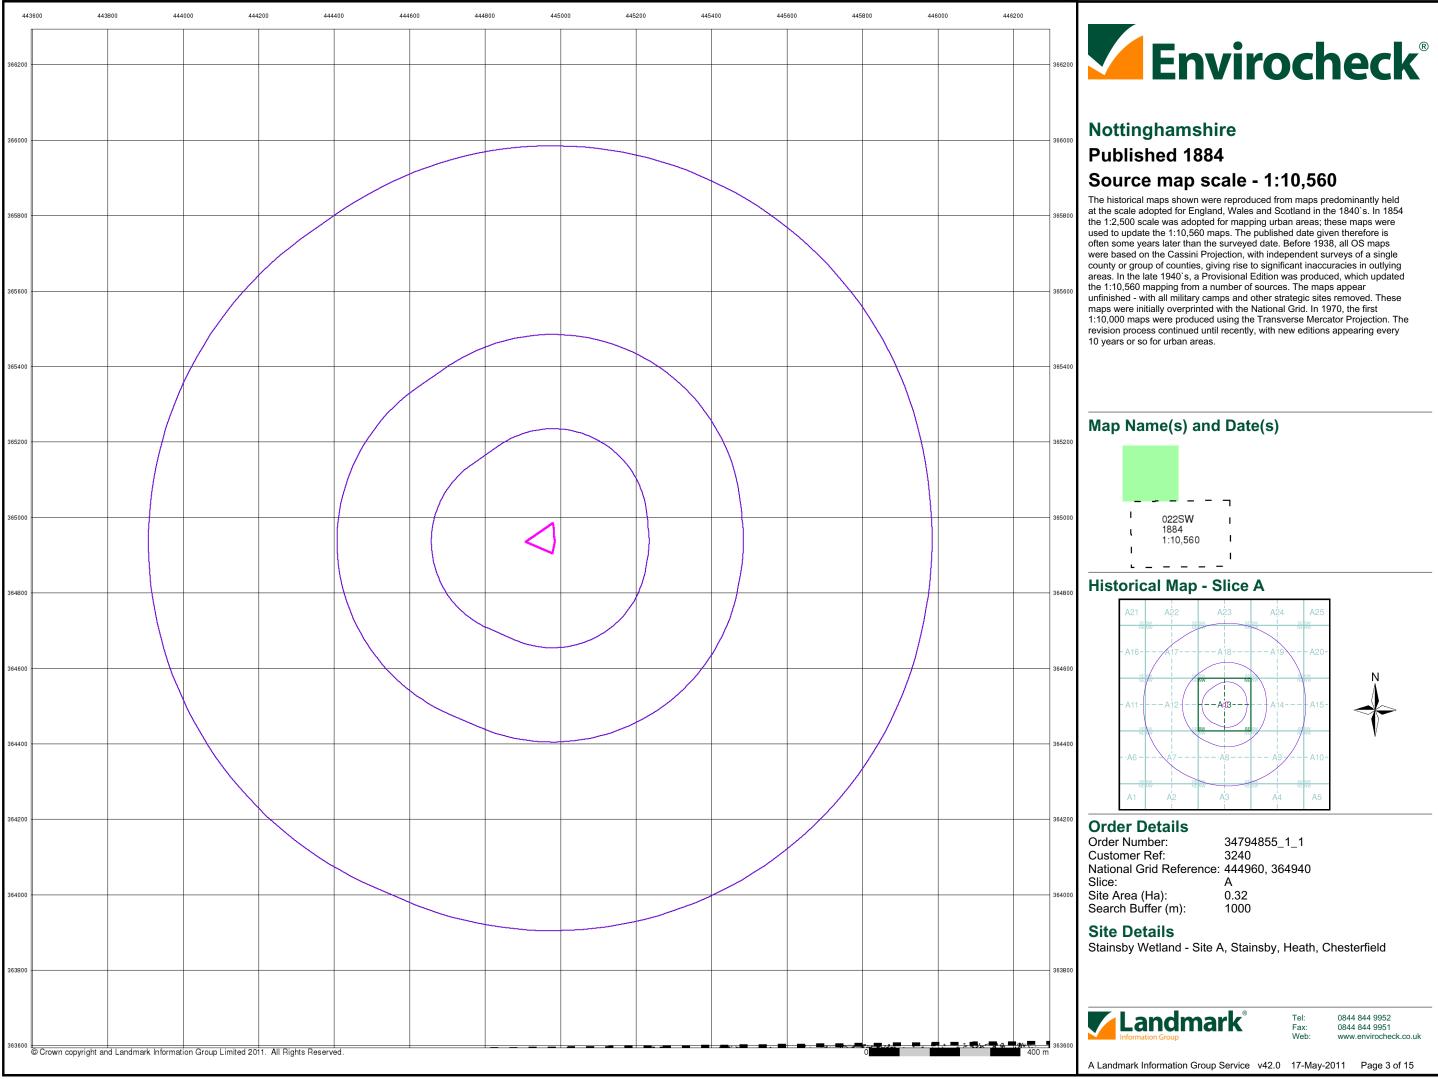

## Derbyshire

# Published 1884

# Source map scale - 1:10,560

The historical maps shown were reproduced from maps predominantly held at the scale adopted for England, Wales and Scotland in the 1840's. In 1854 the 1:2,500 scale was adopted for mapping urban areas; these maps were used to update the 1:10,560 maps. The published date given therefore is often some years later than the surveyed date. Before 1938, all OS maps were based on the Cassini Projection, with independent surveys of a single county or group of counties, giving rise to significant inaccuracies in outlying areas. In the late 1940's, a Provisional Edition was produced, which updated the 1:10,560 mapping from a number of sources. The maps appear unfinished - with all military camps and other strategic sites removed. These maps were initially overprinted with the National Grid. In 1970, the first 1:10,000 maps were produced using the Transverse Mercator Projection. The revision process continued until recently, with new editions appearing every 10 years or so for urban areas.

### Historical Map - Slice A

#### **Order Details**

 Order Number:
 34794855\_1\_1

 Customer Ref:
 3240

 National Grid Reference:
 444960, 364940

 Slice:
 A

 Site Area (Ha):
 0.32

 Search Buffer (m):
 1000

#### Site Details

Stainsby Wetland - Site A, Stainsby, Heath, Chesterfield

0844 844 9952 0844 844 9951 www.envirocheck.co.uk

Tel:

Fax: