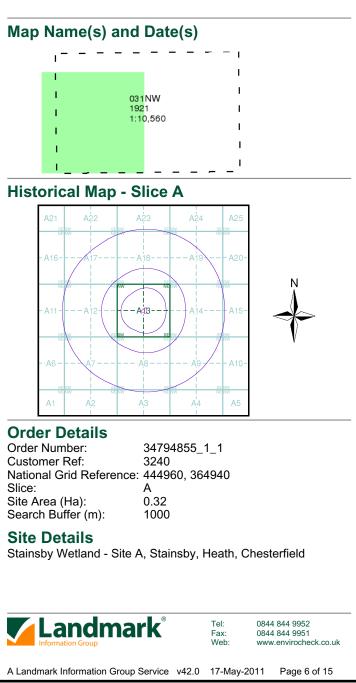

### Historical Map - Slice A

#### **Order Details**

Order Number: 34794855\_1\_1 Customer Ref: 3240 National Grid Reference: 444960, 364940 Slice: А Site Area (Ha): Search Buffer (m): 0.32 1000

#### Site Details

Stainsby Wetland - Site A, Stainsby, Heath, Chesterfield

0844 844 9952 0844 844 9951 www.envirocheck.co.uk

Tel: Fax: Web:

# **Published 1921**

# Source map scale - 1:10,560

The historical maps shown were reproduced from maps predominantly held at the scale adopted for England, Wales and Scotland in the 1840's. In 1854 the 1:2,500 scale was adopted for mapping urban areas; these maps were used to update the 1:10,560 maps. The published date given therefore is often some years later than the surveyed date. Before 1938, all OS maps were based on the Cassini Projection, with independent surveys of a single county or group of counties, giving rise to significant inaccuracies in outlying areas. In the late 1940's, a Provisional Edition was produced, which updated the 1:10,560 mapping from a number of sources. The maps appear unfinished - with all military camps and other strategic sites removed. These maps were initially overprinted with the National Grid. In 1970, the first 1:10,000 maps were produced using the Transverse Mercator Projection. The revision process continued until recently, with new editions appearing every 10 years or so for urban areas.