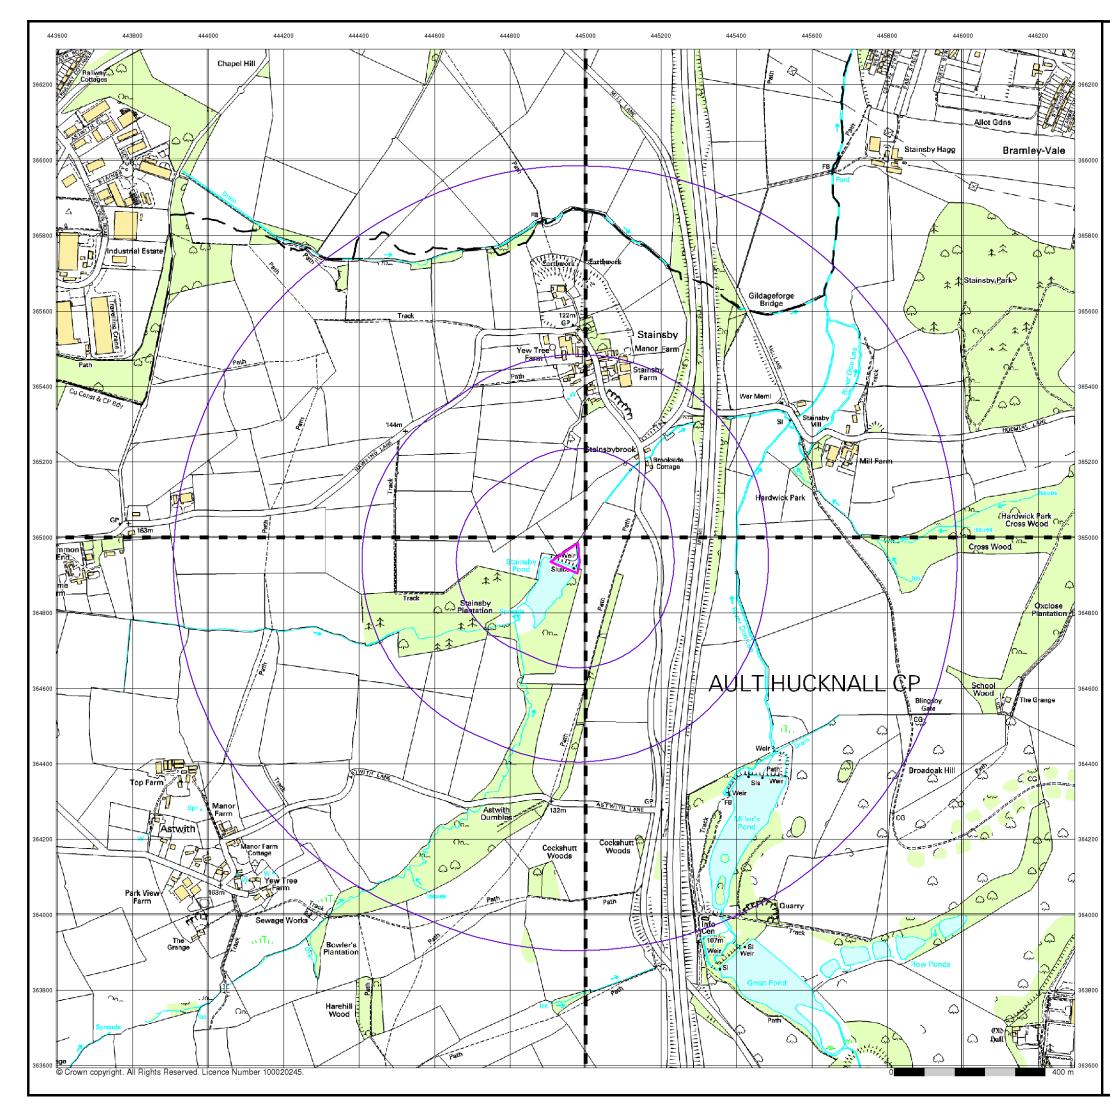

# **Ordnance Survey Plan**

**Published 1955** 

## Source map scale - 1:10,000

The historical maps shown were reproduced from maps predominantly held at the scale adopted for England, Wales and Scotland in the 1840's. In 1854 the 1:2,500 scale was adopted for mapping urban areas; these maps were used to update the 1:10,560 maps. The published date given therefore is often some years later than the surveyed date. Before 1938, all OS maps were based on the Cassini Projection, with independent surveys of a single county or group of counties, giving rise to significant inaccuracies in outlying areas. In the late 1940's, a Provisional Edition was produced, which updated the 1:10,560 mapping from a number of sources. The maps appear unfinished - with all military camps and other strategic sites removed. These maps were initially overprinted with the National Grid. In 1970, the first 1:10,000 maps were produced using the Transverse Mercator Projection. The revision process continued until recently, with new editions appearing every 10 years or so for urban areas.