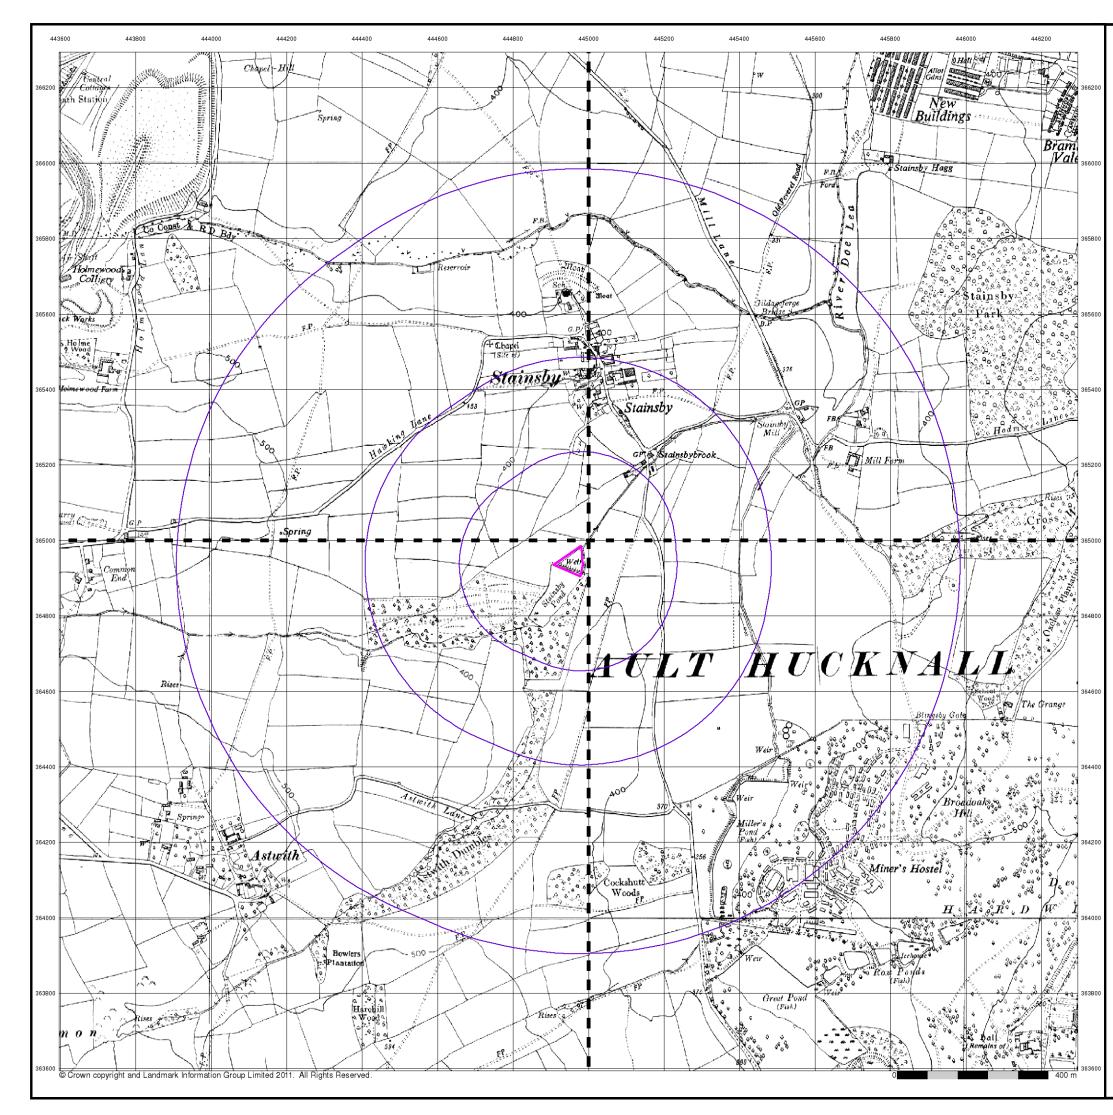

# **Published 1921**

# Source map scale - 1:10,560

The historical maps shown were reproduced from maps predominantly held at the scale adopted for England, Wales and Scotland in the 1840's. In 1854 the 1:2,500 scale was adopted for mapping urban areas; these maps were used to update the 1:10,560 maps. The published date given therefore is often some years later than the surveyed date. Before 1938, all OS maps were based on the Cassini Projection, with independent surveys of a single county or group of counties, giving rise to significant inaccuracies in outlying areas. In the late 1940's, a Provisional Edition was produced, which updated the 1:10,560 mapping from a number of sources. The maps appear unfinished - with all military camps and other strategic sites removed. These maps were initially overprinted with the National Grid. In 1970, the first 1:10,000 maps were produced using the Transverse Mercator Projection. The revision process continued until recently, with new editions appearing every 10 years or so for urban areas.