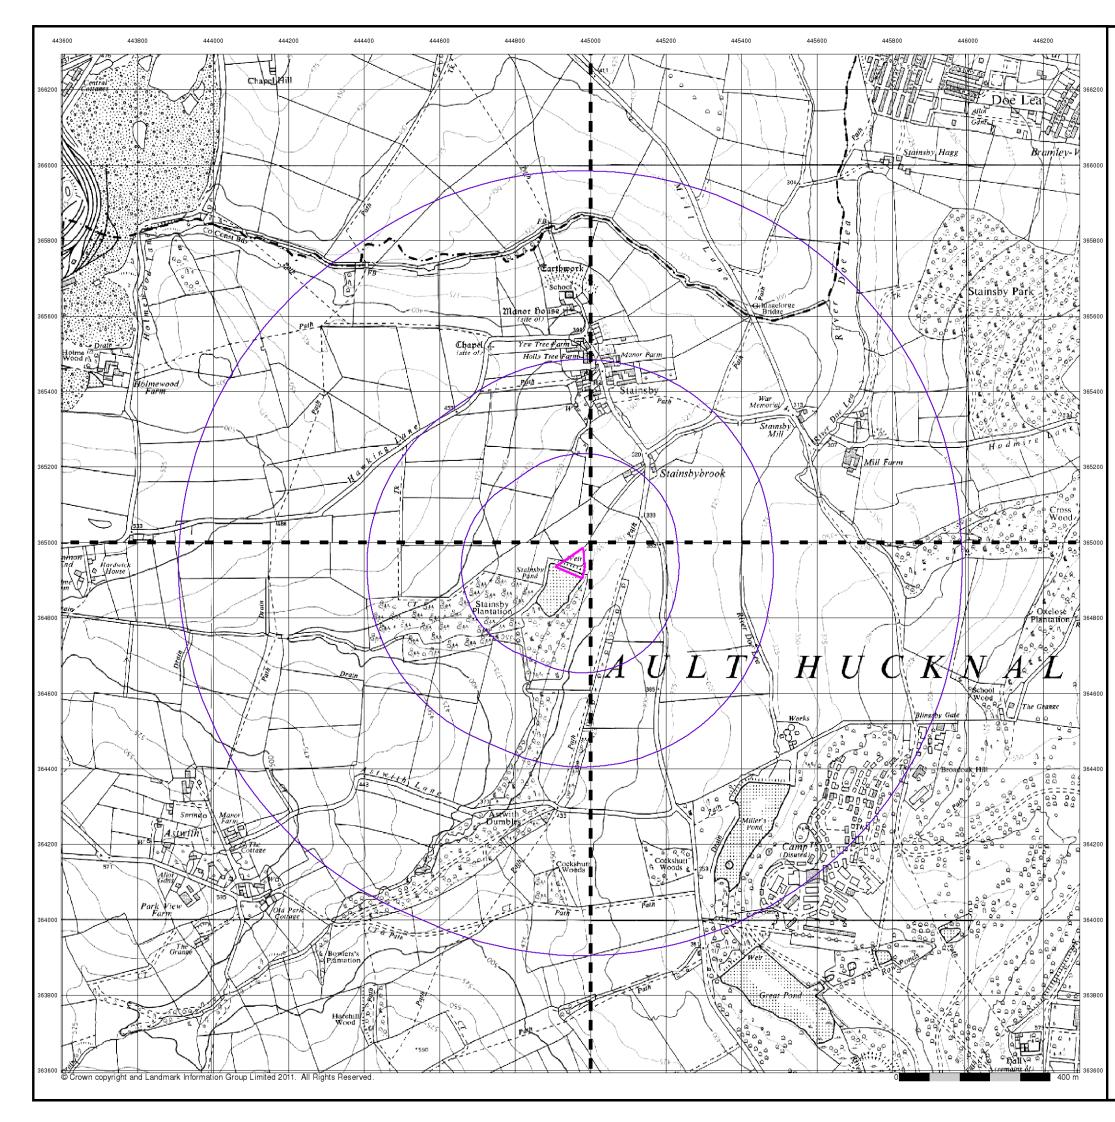

# **10k Raster Mapping**

### Published 2011

## Source map scale - 1:10,000

The historical maps shown were produced from the Ordnance Survey's 1:10,000 colour raster mapping. These maps are derived from Landplan which replaced the old 1:10,000 maps originally published in 1970. The data is highly detailed showing buildings, fences and field boundaries as well as all roads, tracks and paths. Road names are also included together with the relevant road number and classification. Boundary information depiction includes county, unitary authority, district, civil parish and constituency.

### Map Name(s) and Date(s)

### **Historical Map - Slice A**