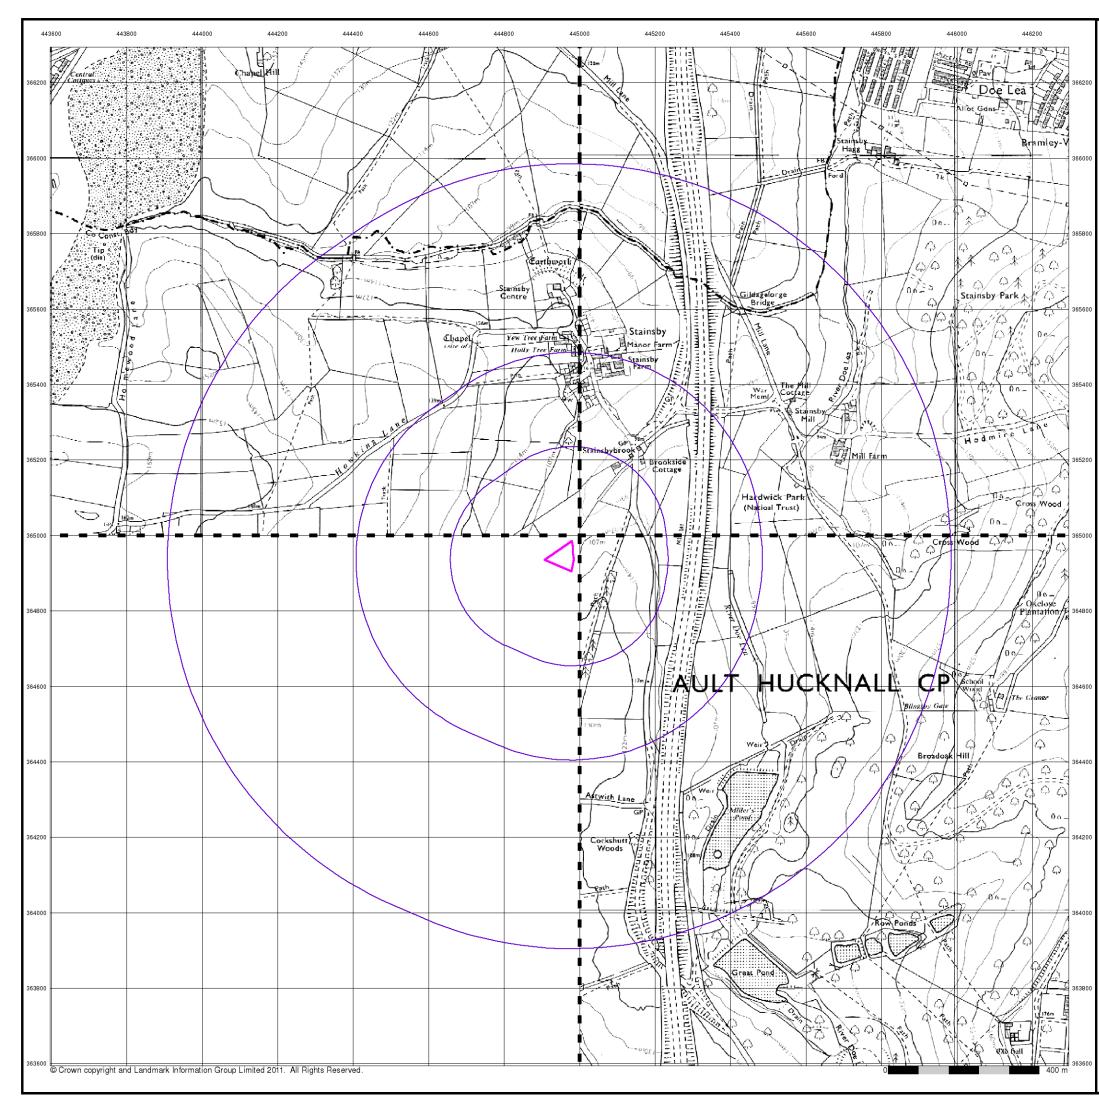

# Ordnance Survey Plan Published 1990 - 1993 Source map scale - 1:10,000

The historical maps shown were reproduced from maps predominantly held at the scale adopted for England, Wales and Scotland in the 1840's. In 1854 the 1:2,500 scale was adopted for mapping urban areas; these maps were used to update the 1:10,560 maps. The published date given therefore is often some years later than the surveyed date. Before 1938, all OS maps were based on the Cassini Projection, with independent surveys of a single county or group of counties, giving rise to significant inaccuracies in outlying areas. In the late 1940's, a Provisional Edition was produced, which updated the 1:10,560 mapping from a number of sources. The maps appear unfinished - with all military camps and other strategic sites removed. These maps were initially overprinted with the National Grid. In 1970, the first 1:10,000 maps were produced using the Transverse Mercator Projection. The revision process continued until recently, with new editions appearing every 10 years or so for urban areas.