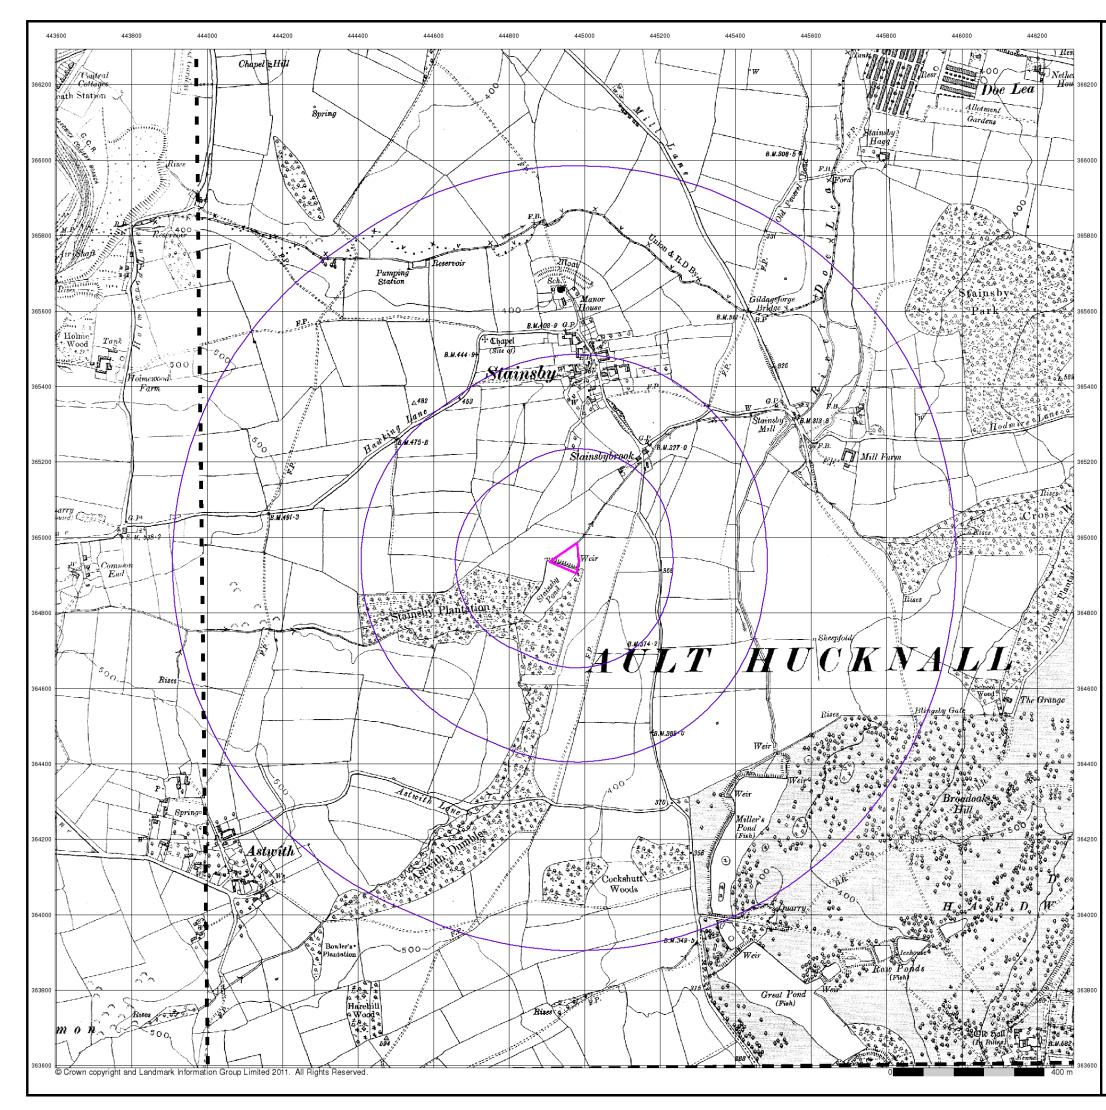

# Derbyshire

# **Published 1921**

## Source map scale - 1:10,560

The historical maps shown were reproduced from maps predominantly held at the scale adopted for England, Wales and Scotland in the 1840's. In 1854 the 1:2,500 scale was adopted for mapping urban areas; these maps were used to update the 1:10,560 maps. The published date given therefore is often some years later than the surveyed date. Before 1938, all OS maps were based on the Cassini Projection, with independent surveys of a single county or group of counties, giving rise to significant inaccuracies in outlying areas. In the late 1940's, a Provisional Edition was produced, which updated the 1:10,560 mapping from a number of sources. The maps appear unfinished - with all military camps and other strategic sites removed. These maps were initially overprinted with the National Grid. In 1970, the first 1:10,000 maps were produced using the Transverse Mercator Projection. The revision process continued until recently, with new editions appearing every 10 years or so for urban areas.