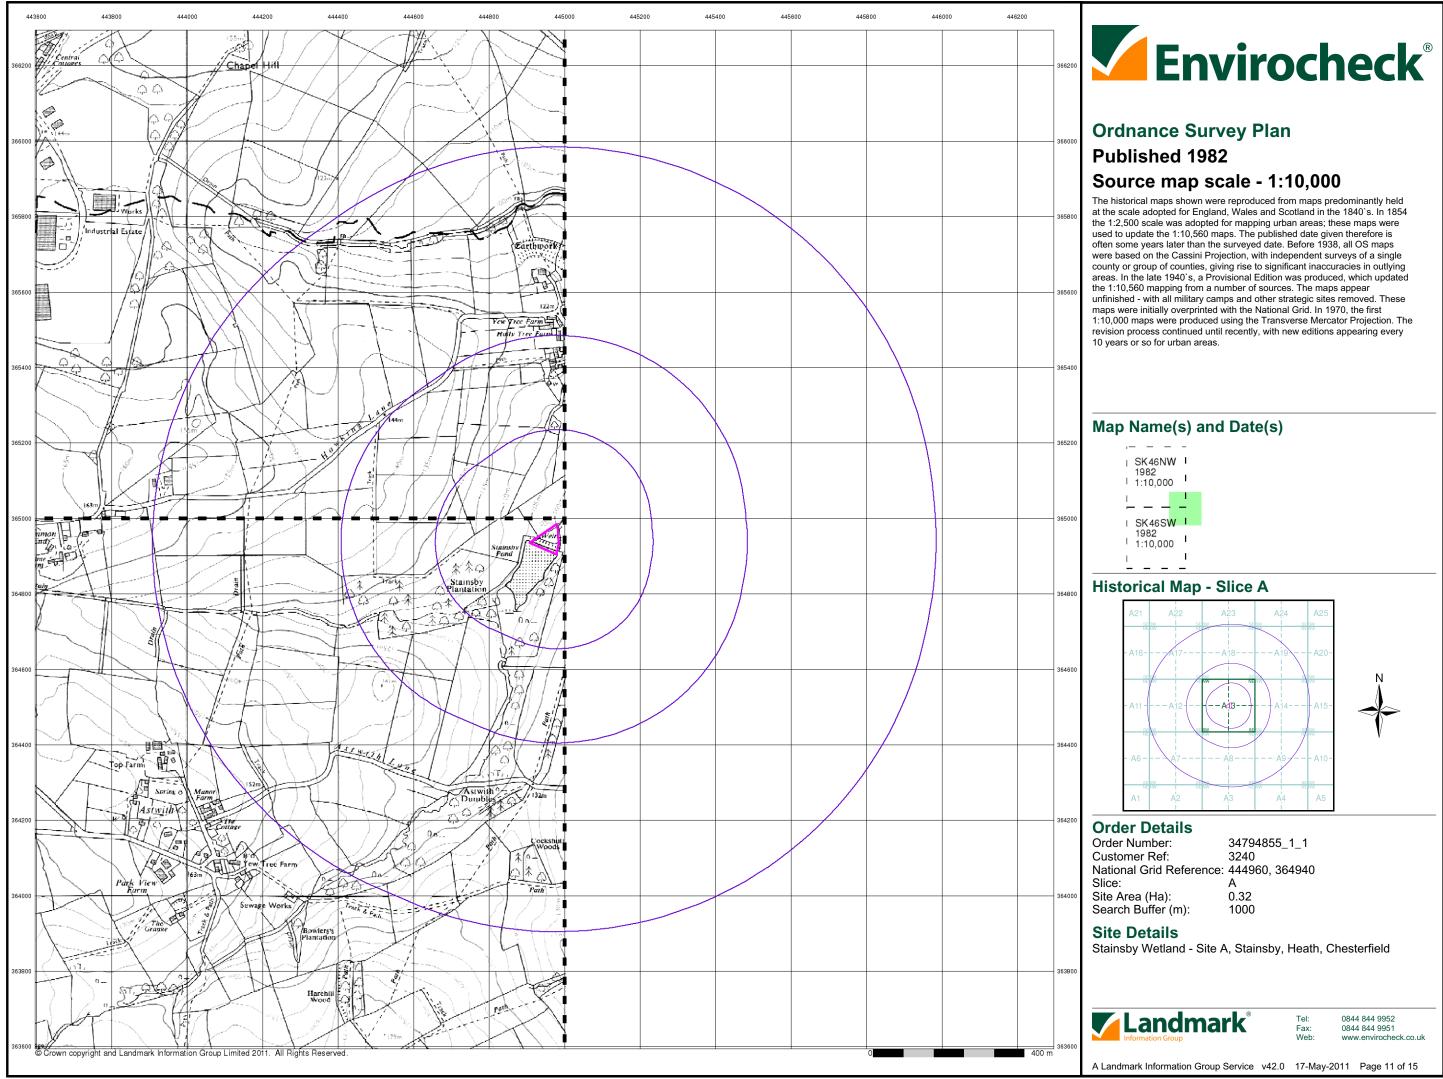

# Published 1884

# Source map scale - 1:10,560

The historical maps shown were reproduced from maps predominantly held at the scale adopted for England, Wales and Scotland in the 1840's. In 1854 the 1:2,500 scale was adopted for mapping urban areas; these maps were used to update the 1:10,560 maps. The published date given therefore is often some years later than the surveyed date. Before 1938, all OS maps were based on the Cassini Projection, with independent surveys of a single county or group of counties, giving rise to significant inaccuracies in outlying areas. In the late 1940's, a Provisional Edition was produced, which updated the 1:10,560 mapping from a number of sources. The maps appear unfinished - with all military camps and other strategic sites removed. These maps were initially overprinted with the National Grid. In 1970, the first 1:10,000 maps were produced using the Transverse Mercator Projection. The revision process continued until recently, with new editions appearing every 10 years or so for urban areas.