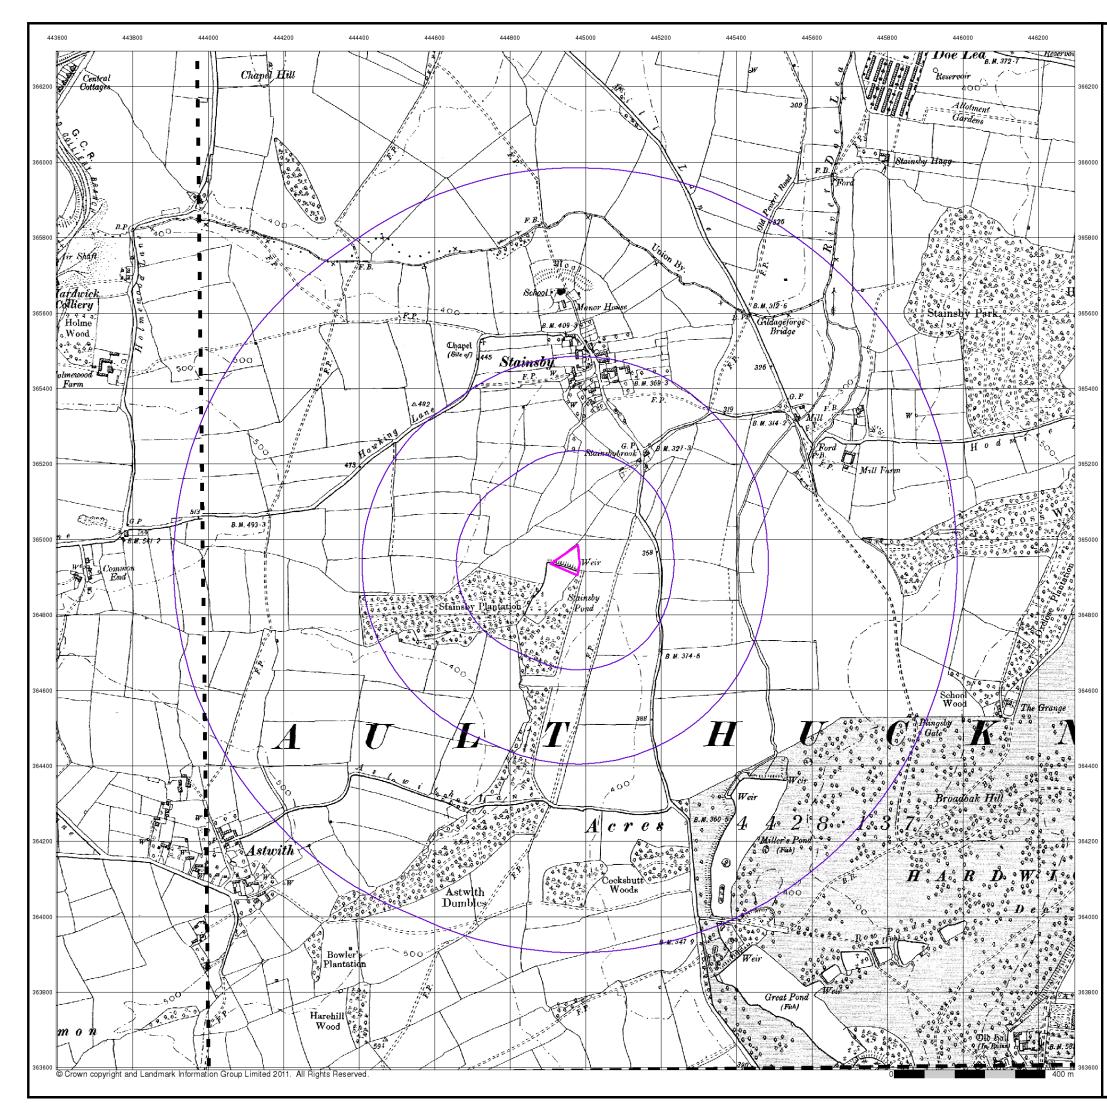

# Derbyshire

# **Published 1921**

# Source map scale - 1:10,560

The historical maps shown were reproduced from maps predominantly held at the scale adopted for England, Wales and Scotland in the 1840's. In 1854 the 1:2,500 scale was adopted for mapping urban areas; these maps were used to update the 1:10,560 maps. The published date given therefore is often some years later than the surveyed date. Before 1938, all OS maps were based on the Cassini Projection, with independent surveys of a single county or group of counties, giving rise to significant inaccuracies in outlying areas. In the late 1940's, a Provisional Edition was produced, which updated the 1:10,560 mapping from a number of sources. The maps appear unfinished - with all military camps and other strategic sites removed. These maps were initially overprinted with the National Grid. In 1970, the first 1:10,000 maps were produced using the Transverse Mercator Projection. The revision process continued until recently, with new editions appearing every 10 years or so for urban areas.