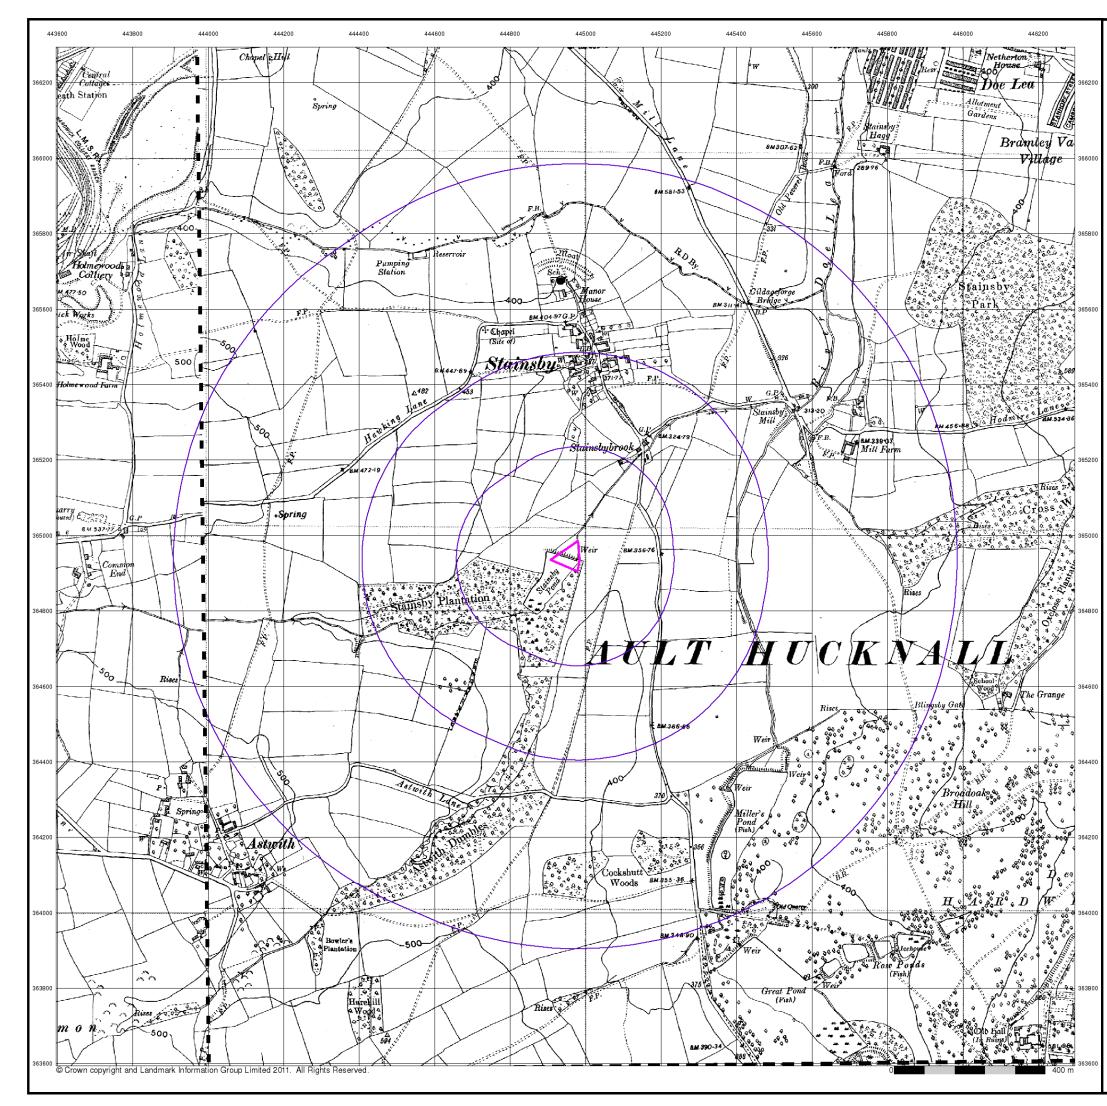

# **Published 1921**

# Source map scale - 1:10,560

The historical maps shown were reproduced from maps predominantly held at the scale adopted for England, Wales and Scotland in the 1840's. In 1854 the 1:2,500 scale was adopted for mapping urban areas; these maps were used to update the 1:10,560 maps. The published date given therefore is often some years later than the surveyed date. Before 1938, all OS maps were based on the Cassini Projection, with independent surveys of a single county or group of counties, giving rise to significant inaccuracies in outlying areas. In the late 1940's, a Provisional Edition was produced, which updated the 1:10,560 mapping from a number of sources. The maps appear unfinished - with all military camps and other strategic sites removed. These maps were initially overprinted with the National Grid. In 1970, the first 1:10,000 maps were produced using the Transverse Mercator Projection. The revision process continued until recently, with new editions appearing every 10 years or so for urban areas.