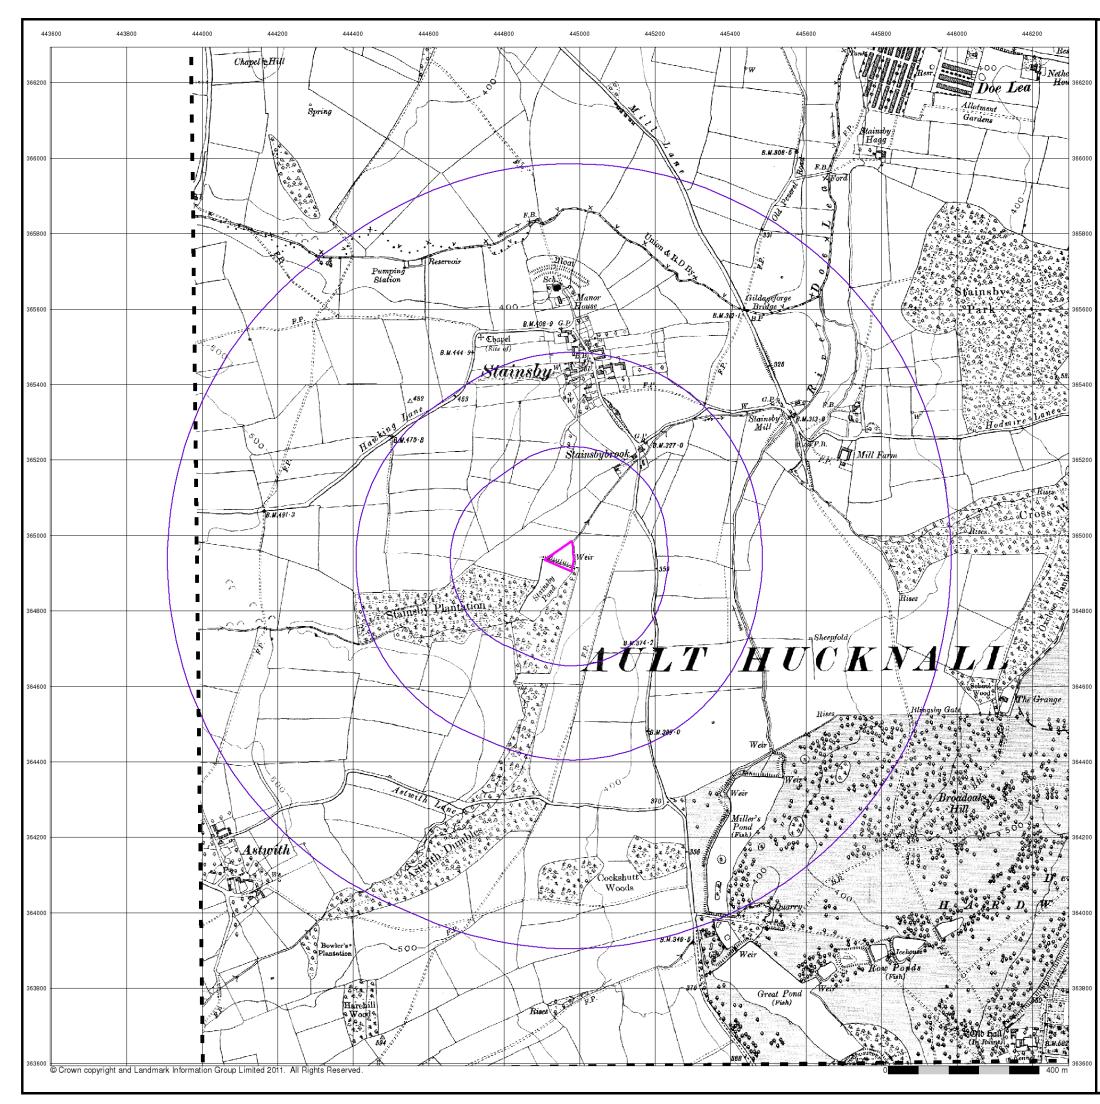

# Derbyshire

# **Published 1921**

## Source map scale - 1:10,560

The historical maps shown were reproduced from maps predominantly held at the scale adopted for England, Wales and Scotland in the 1840's. In 1854 the 1:2,500 scale was adopted for mapping urban areas; these maps were used to update the 1:10,560 maps. The published date given therefore is often some years later than the surveyed date. Before 1938, all OS maps were based on the Cassini Projection, with independent surveys of a single county or group of counties, giving rise to significant inaccuracies in outlying areas. In the late 1940's, a Provisional Edition was produced, which updated the 1:10,560 mapping from a number of sources. The maps appear unfinished - with all military camps and other strategic sites removed. These maps were initially overprinted with the National Grid. In 1970, the first 1:10,000 maps were produced using the Transverse Mercator Projection. The revision process continued until recently, with new editions appearing every 10 years or so for urban areas.