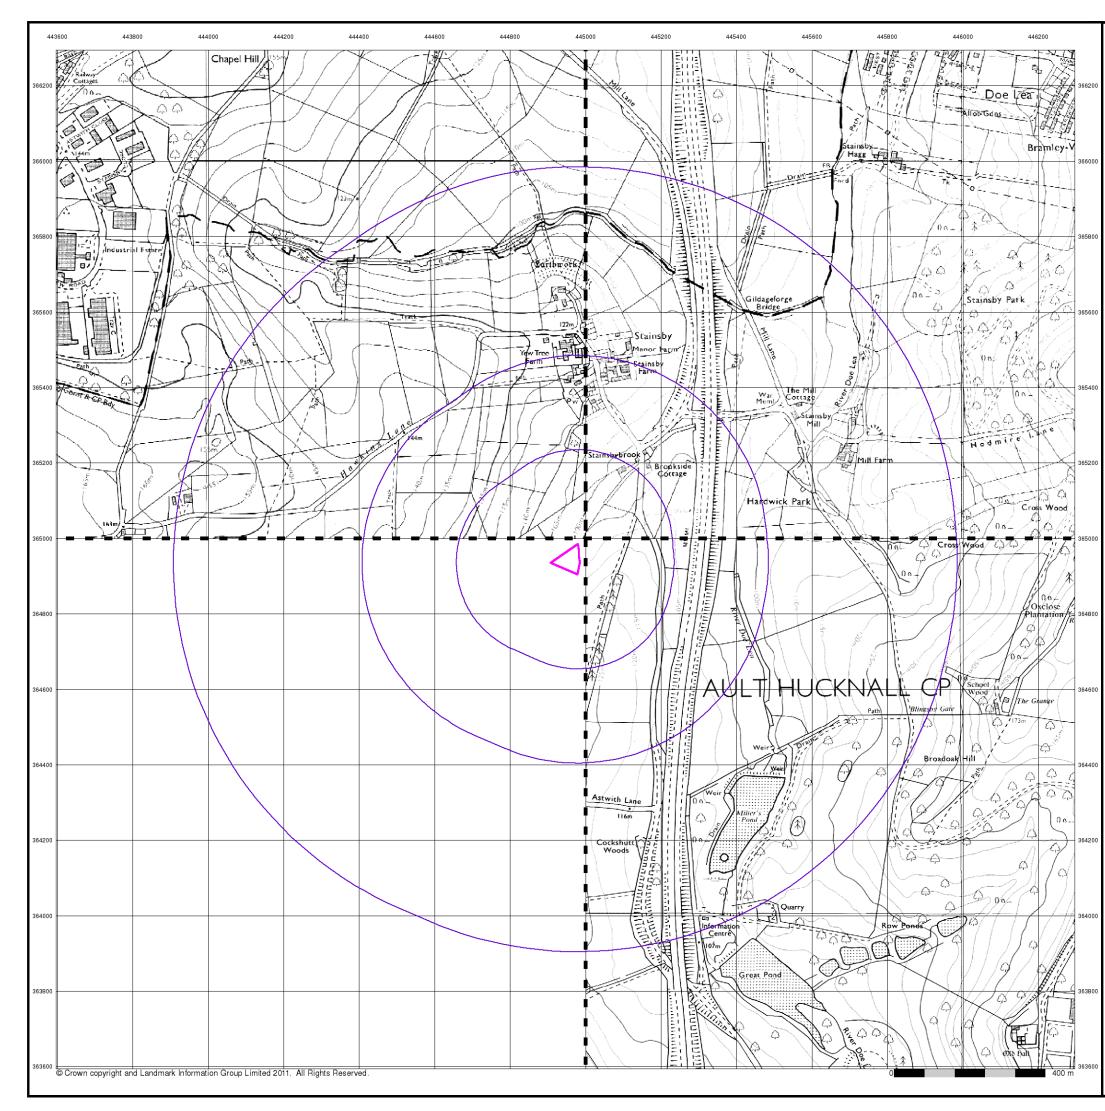

# Ordnance Survey Plan Published 1972 - 1974 Source map scale - 1:10,000

The historical maps shown were reproduced from maps predominantly held at the scale adopted for England, Wales and Scotland in the 1840's. In 1854 the 1:2,500 scale was adopted for mapping urban areas; these maps were used to update the 1:10,560 maps. The published date given therefore is often some years later than the surveyed date. Before 1938, all OS maps were based on the Cassini Projection, with independent surveys of a single county or group of counties, giving rise to significant inaccuracies in outlying areas. In the late 1940's, a Provisional Edition was produced, which updated the 1:10,560 mapping from a number of sources. The maps appear unfinished - with all military camps and other strategic sites removed. These maps were initially overprinted with the National Grid. In 1970, the first 1:10,000 maps were produced until recently, with new editions appearing every 10 years or so for urban areas.