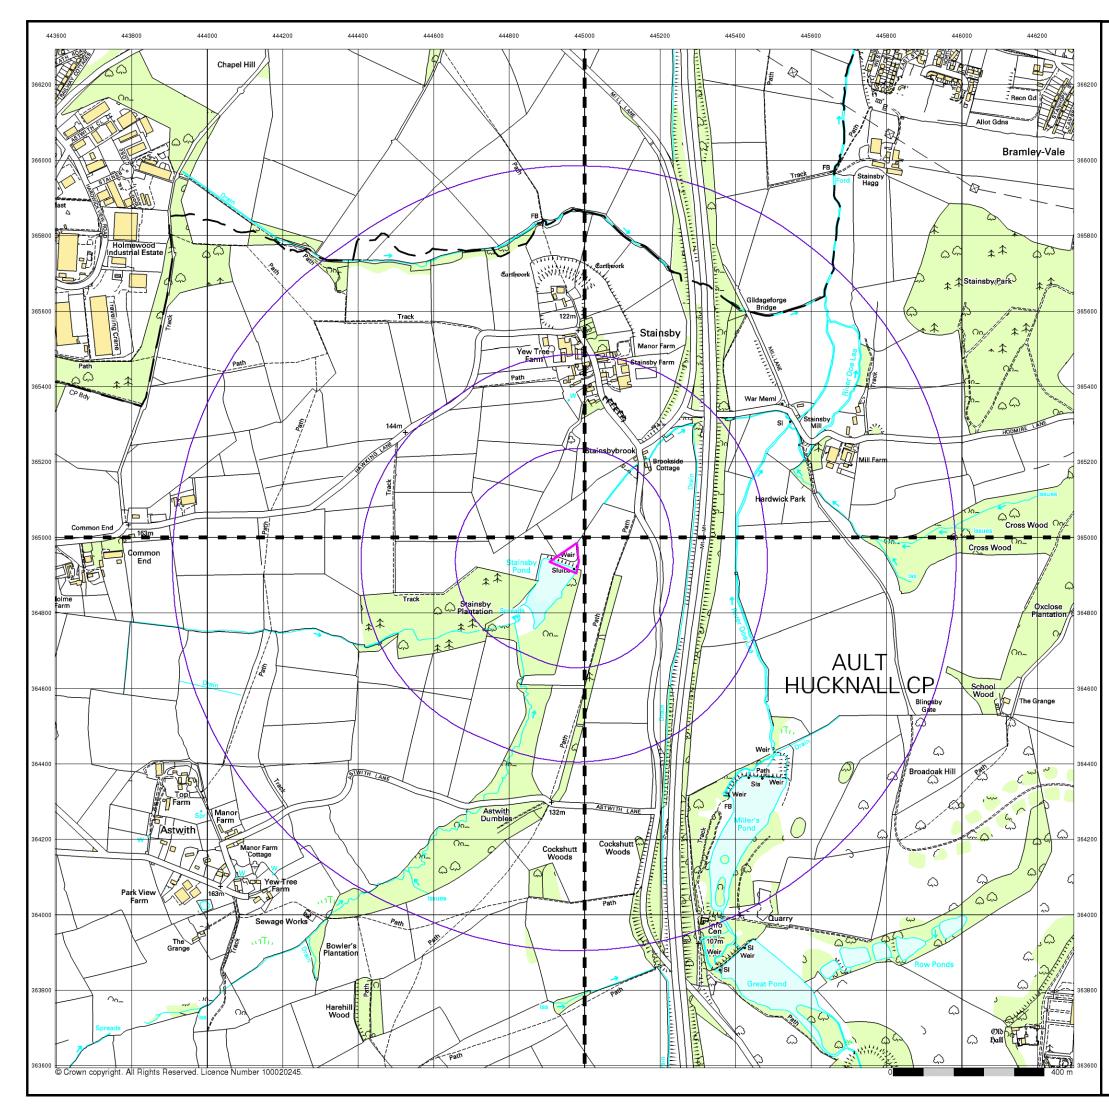

# **10k Raster Mapping**

### Published 2011

## Source map scale - 1:10,000

The historical maps shown were produced from the Ordnance Survey's 1:10,000 colour raster mapping. These maps are derived from Landplan which replaced the old 1:10,000 maps originally published in 1970. The data is highly detailed showing buildings, fences and field boundaries as well as all roads, tracks and paths. Road names are also included together with the relevant road number and classification. Boundary information depiction includes county, unitary authority, district, civil parish and constituency.

### Map Name(s) and Date(s)