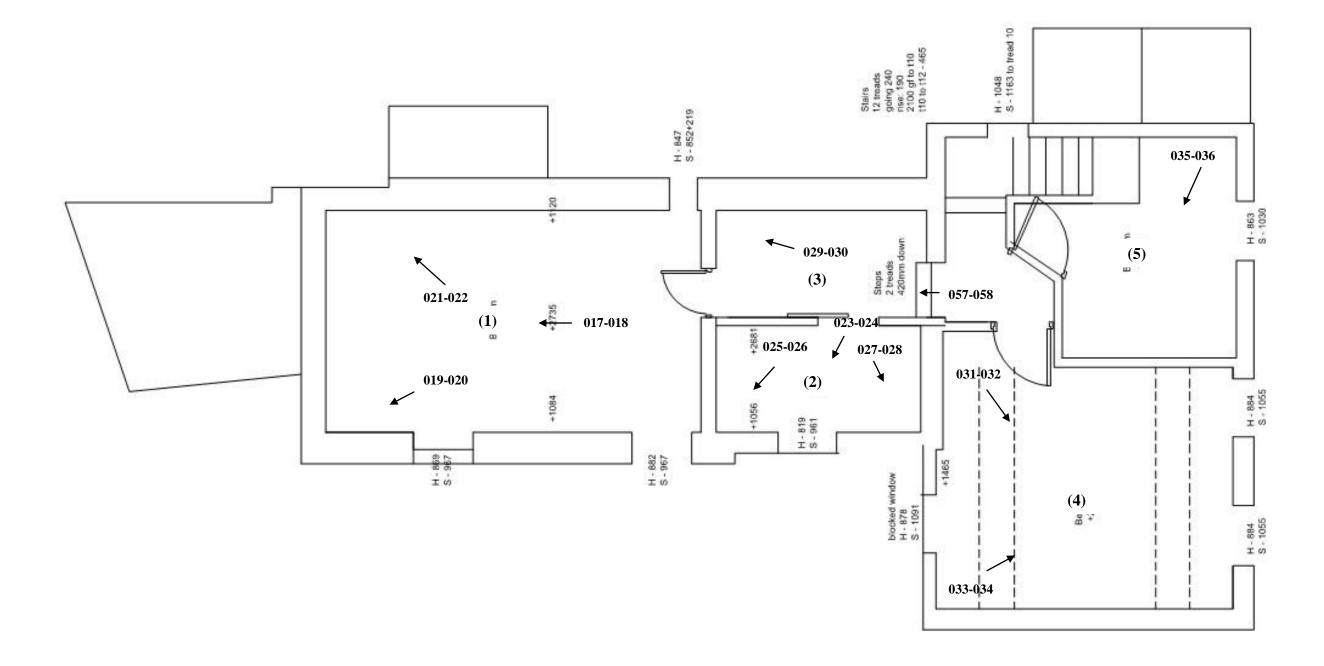

## 3. Photograph Location Plans

**Ground Floor Plan.** 

©ABRS 2019 4 Report No 2019-LBLS

## 4. Photographic Index

| 001         001         Principal Elevation.         E           002         002         Principal Elevation.         SE           003         003         (7)         Nth Facing Long Elevation.         SE           004         004         (7)         Nth Facing Long Elevation.         SE           005         005         (8)         Nth Facing Gable.         SW           006         006         (8)         Nth Facing Gable.         W           007         007         (6) & (7)         East Facing Gable.         W           008         008         (6) & (7)         East Facing Gable.         W           009         009         (7)         Nth Facing Elevation. Detail.         S           010         010         (7)         Nth Facing Elevation. Detail.         S           011         011         (7), (9) & (10)         Sth Facing Elevation.         NW           012         012         (7), (9) & (10)         Sth Facing Elevation.         NE           014         014         (7), (9) & (10)         Sth Facing Elevation.         N           015         015         (7)         Sth Facing Elevation.         N           016         016 <td< th=""><th>B&amp;W</th><th>Digital</th><th>Build/Rm ID</th><th>Description</th><th>Dir</th></td<>          | B&W | Digital | Build/Rm ID     | Description                   | Dir |
|------------------------------------------------------------------------------------------------------------------------------------------------------------------------------------------------------------------------------------------------------------------------------------------------------------------------------------------------------------------------------------------------------------------------------------------------------------------------------------------------------------------------------------------------------------------------------------------------------------------------------------------------------------------------------------------------------------------------------------------------------------------------------------------------------------------------------------------------------------------------------------------------------------------------------------------------------------------------------------------------------------------------------------------------------------------------------------------------------------------------------------------------------------------------------------------------------------------------------------------------------------------------------------------------------------|-----|---------|-----------------|-------------------------------|-----|
| 003         003         (7)         Nth Facing Long Elevation.         SE           004         004         (7)         Nth Facing Long Elevation.         SE           005         005         (8)         Nth Facing Gable.         SW           006         006         (8)         Nth Facing Gable.         W           007         007         (6) & (7)         East Facing Gable.         W           008         008         (6) & (7)         East Facing Gable.         W           009         009         (7)         Nth Facing Elevation, Detail.         S           010         010         (7)         Nth Facing Elevation, Detail.         S           011         011         (7), (9) & (10)         Sth Facing Elevation.         NW           012         012         (7), (9) & (10)         Sth Facing Elevation.         NE           013         013         (7), (9) & (10)         Sth Facing Elevation.         NE           014         014         (7), (9) & (10)         Sth Facing Elevation, Detail.         N           015         (7)         Sth Facing Elevation, Detail.         N           016         016         (7)         Sth Facing Elevation, Detail.         N                                                                                        | 001 | 001     |                 | Principal Elevation.          | E   |
| 004         004         (7)         Nth Facing Long Elevation.         SE           005         005         (8)         Nth Facing Gable.         SW           006         006         (8)         Nth Facing Gable.         W           007         007         (6) & (7)         East Facing Gable.         W           008         008         (6) & (7)         East Facing Gable.         W           009         009         (7)         Nth Facing Elevation, Detail.         S           010         010         (7)         Nth Facing Elevation, Detail.         S           011         011         (7), (9) & (10)         Sth Facing Elevation.         NW           012         012         (7), (9) & (10)         Sth Facing Elevation.         NE           014         014         (7), (9) & (10)         Sth Facing Elevation, Detail.         N           015         015         (7)         Sth Facing Elevation, Detail.         N           015         015         (7)         Sth Facing Elevation, Detail.         N           016         016         (7)         Sth Facing Elevation, Detail.         N           017         017         (1)         General View.         E                                                                                               | 002 | 002     |                 | Principal Elevation.          | E   |
| 005         005         (8)         Nth Facing Gable.         SW           006         006         (8)         Nth Facing Gable.         SW           007         007         (6) & (7)         East Facing Gable.         W           008         008         (6) & (7)         East Facing Gable.         W           009         009         (7)         Nth Facing Elevation, Detail.         S           010         010         (7)         Nth Facing Elevation, Detail.         S           011         011         (7), (9) & (10)         Sth Facing Elevation.         NW           012         012         (7), (9) & (10)         Sth Facing Elevation.         NE           014         014         (7), (9) & (10)         Sth Facing Elevation.         NE           014         014         (7), (9) & (10)         Sth Facing Elevation, Detail.         N           015         015         (7)         Sth Facing Elevation, Detail.         N           016         016         (7)         Sth Facing Elevation, Detail.         N           017         017         (1)         General View.         E           018         018         (1)         General View.         ENE <tr< td=""><td>003</td><td>003</td><td>(7)</td><td>Nth Facing Long Elevation.</td><td>SE</td></tr<> | 003 | 003     | (7)             | Nth Facing Long Elevation.    | SE  |
| 006         006         (8)         Nth Facing Gable.         SW           007         007         (6) & (7)         East Facing Gable.         W           008         008         (6) & (7)         East Facing Gable.         W           009         009         (7)         Nth Facing Elevation, Detail.         S           010         010         (7)         Nth Facing Elevation, Detail.         NW           012         012         (7), (9) & (10)         Sth Facing Elevation.         NW           013         013         (7), (9) & (10)         Sth Facing Elevation.         NE           014         014         (7), (9) & (10)         Sth Facing Elevation, Detail.         N           015         015         (7)         Sth Facing Elevation, Detail.         N           016         016         (7)         Sth Facing Elevation, Detail.         N           017         017         (1)         General View.         E           018         018         (1)         General View.         E           019         019         (1)         Roof Structure.         ENE           020         020         (1)         Roof Structure.         ENE           021 </td <td>004</td> <td>004</td> <td>(7)</td> <td>Nth Facing Long Elevation.</td> <td>SE</td>              | 004 | 004     | (7)             | Nth Facing Long Elevation.    | SE  |
| 007         007         (6) & (7)         East Facing Gable.         W           008         008         (6) & (7)         East Facing Gable.         W           009         009         (7)         Nth Facing Elevation, Detail.         S           010         010         (7)         Nth Facing Elevation, Detail.         S           011         011         (7), (9) & (10)         Sth Facing Elevation.         NW           012         012         (7), (9) & (10)         Sth Facing Elevation.         NE           014         014         (7), (9) & (10)         Sth Facing Elevation.         NE           014         014         (7), (9) & (10)         Sth Facing Elevation.         NE           015         015         (7)         Sth Facing Elevation, Detail.         N           016         016         (7)         Sth Facing Elevation, Detail.         N           017         017         (1)         General View.         E           018         018         (1)         General View.         E           019         019         (1)         Roof Structure.         ENE           020         020         (1)         Roof Structure.         ENE           <                                                                                                    | 005 | 005     | (8)             | Nth Facing Gable.             | SW  |
| 008         008         (6) & (7)         East Facing Gable.         W           009         009         (7)         Nth Facing Elevation, Detail.         S           010         010         (7)         Nth Facing Elevation, Detail.         S           011         011         (7), (9) & (10)         Sth Facing Elevation.         NW           012         012         (7), (9) & (10)         Sth Facing Elevation.         NE           013         013         (7), (9) & (10)         Sth Facing Elevation.         NE           014         014         (7), (9) & (10)         Sth Facing Elevation.         NE           015         015         (7)         Sth Facing Elevation, Detail.         N           016         016         (7)         Sth Facing Elevation, Detail.         N           017         017         (1)         General View.         E           018         018         (1)         General View.         E           019         019         (1)         Roof Structure.         ENE           020         020         (1)         Roof Structure.         ENE           021         021         (1)         Purlin.         WSW           022                                                                                                                 | 006 | 006     | (8)             | Nth Facing Gable.             | SW  |
| 009         009         (7)         Nth Facing Elevation, Detail.         S           010         010         (7)         Nth Facing Elevation, Detail.         S           011         011         (7), (9) & (10)         Sth Facing Elevation.         NW           012         012         (7), (9) & (10)         Sth Facing Elevation.         NE           013         013         (7), (9) & (10)         Sth Facing Elevation.         NE           014         014         (7), (9) & (10)         Sth Facing Elevation.         NE           015         015         (7)         Sth Facing Elevation, Detail.         N           016         016         (7)         Sth Facing Elevation, Detail.         N           017         017         (1)         General View.         E           018         018         (1)         General View.         E           019         019         (1)         Roof Structure.         ENE           020         020         (1)         Roof Structure.         ENE           021         021         (1)         Purlin.         WSW           022         022         (1)         Purlin.         WSW           023         023 <td>007</td> <td>007</td> <td>(6) &amp; (7)</td> <td>East Facing Gable.</td> <td>W</td>                            | 007 | 007     | (6) & (7)       | East Facing Gable.            | W   |
| 010         010         (7)         Nth Facing Elevation, Detail.         S           011         011         (7), (9) & (10)         Sth Facing Elevation.         NW           012         012         (7), (9) & (10)         Sth Facing Elevation.         NE           013         013         (7), (9) & (10)         Sth Facing Elevation.         NE           014         014         (7), (9) & (10)         Sth Facing Elevation, Detail.         NE           015         (15)         (7)         Sth Facing Elevation, Detail.         N           016         016         (7)         Sth Facing Elevation, Detail.         N           017         017         (1)         General View.         E           018         018         (1)         General View.         E           019         019         (1)         Roof Structure.         ENE           020         020         (1)         Roof Structure.         ENE           021         021         (1)         Purlin.         WSW           022         022         (1)         Purlin.         WSW           023         023         (2)         General View.         NE           024         024                                                                                                                          | 008 | 800     | (6) & (7)       | East Facing Gable.            | W   |
| 011         011         (7), (9) & (10)         Sth Facing Elevation.         NW           012         012         (7), (9) & (10)         Sth Facing Elevation.         NE           013         013         (7), (9) & (10)         Sth Facing Elevation.         NE           014         014         (7), (9) & (10)         Sth Facing Elevation.         NE           015         015         (7)         Sth Facing Elevation, Detail.         N           016         016         (7)         Sth Facing Elevation, Detail.         N           017         017         (1)         General View.         E           018         018         (1)         General View.         E           019         019         (1)         Roof Structure.         ENE           020         020         (1)         Roof Structure.         ENE           021         021         (1)         Purlin.         WSW           022         022         (1)         Purlin.         WSW           023         023         (2)         General View.         NE           024         024         (2)         General View.         NE           025         025         (2)                                                                                                                                      | 009 | 009     | (7)             | Nth Facing Elevation, Detail. |     |
| 012         012         (7), (9) & (10)         Sth Facing Elevation.         NW           013         013         (7), (9) & (10)         Sth Facing Elevation.         NE           014         014         (7), (9) & (10)         Sth Facing Elevation.         NE           015         015         (7)         Sth Facing Elevation, Detail.         N           016         016         (7)         Sth Facing Elevation, Detail.         N           017         017         (1)         General View.         E           018         018         (1)         General View.         E           019         019         (1)         Roof Structure.         ENE           020         020         (1)         Roof Structure.         ENE           021         021         (1)         Purlin.         WSW           022         022         (1)         Purlin.         WSW           023         023         (2)         General View.         NE           024         024         (2)         General View.         NE           025         025         (2)         Purlins.         ENE           027         027         (2)         Purlins.                                                                                                                                             | 010 | 010     | (7)             | Nth Facing Elevation, Detail. | S   |
| 013         013         (7), (9) & (10)         Sth Facing Elevation.         NE           014         014         (7), (9) & (10)         Sth Facing Elevation.         NE           015         015         (7)         Sth Facing Elevation, Detail.         N           016         016         (7)         Sth Facing Elevation, Detail.         N           017         017         (1)         General View.         E           018         018         (1)         General View.         E           019         019         (1)         Roof Structure.         ENE           020         020         (1)         Roof Structure.         ENE           021         021         (1)         Purlin.         WSW           022         022         (1)         Purlin.         WSW           023         023         (2)         General View.         NE           024         024         (2)         General View.         NE           025         025         (2)         Purlins.         ENE           027         027         (2)         Purlin.         WNW           028         028         (2)         Purlins.         ENE <td>011</td> <td>011</td> <td>(7), (9) &amp; (10)</td> <td>Sth Facing Elevation.</td> <td>NW</td>                                                        | 011 | 011     | (7), (9) & (10) | Sth Facing Elevation.         | NW  |
| 014         014         (7), (9) & (10)         Sth Facing Elevation.         NE           015         015         (7)         Sth Facing Elevation, Detail.         N           016         016         (7)         Sth Facing Elevation, Detail.         N           017         017         (1)         General View.         E           018         018         (1)         General View.         E           019         019         (1)         Roof Structure.         ENE           020         020         (1)         Roof Structure.         ENE           021         021         (1)         Purlin.         WSW           022         022         (1)         Purlin.         WSW           023         023         (2)         General View.         NE           024         024         (2)         General View.         NE           025         025         (2)         Purlins.         ENE           026         026         (2)         Purlins.         WNW           028         028         (2)         Purlin.         WNW           029         029         (3)         Purlins.         ENE           0                                                                                                                                                                      | 012 | 012     | (7), (9) & (10) | Sth Facing Elevation.         | NW  |
| 015         015         (7)         Sth Facing Elevation, Detail.         N           016         016         (7)         Sth Facing Elevation, Detail.         N           017         017         (1)         General View.         E           018         018         (1)         General View.         E           019         019         (1)         Roof Structure.         ENE           020         020         (1)         Roof Structure.         ENE           021         021         (1)         Purlin.         WSW           022         022         (1)         Purlin.         WSW           023         023         (2)         General View.         NE           024         024         (2)         General View.         NE           025         025         (2)         Purlins.         ENE           026         026         (2)         Purlins.         ENE           027         027         (2)         Purlin.         WNW           028         028         (2)         Purlins.         ENE           030         030         (3)         Purlins.         ENE           031         031<                                                                                                                                                                               | 013 | 013     | (7), (9) & (10) | Sth Facing Elevation.         | NE  |
| 016         016         (7)         Sth Facing Elevation, Detail.         N           017         017         (1)         General View.         E           018         018         (1)         General View.         E           019         019         (1)         Roof Structure.         ENE           020         020         (1)         Roof Structure.         ENE           021         021         (1)         Purlin.         WSW           022         022         (1)         Purlin.         WSW           023         023         (2)         General View.         NE           024         024         (2)         General View.         NE           025         025         (2)         Purlins.         ENE           026         026         (2)         Purlins.         ENE           027         027         (2)         Purlin.         WNW           028         028         (2)         Purlins.         ENE           030         030         (3)         Purlins.         ENE           031         031         (4)         General View.         NNW                                                                                                                                                                                                                        | 014 | 014     | (7), (9) & (10) | Sth Facing Elevation.         | NE  |
| 017         017         (1)         General View.         E           018         018         (1)         General View.         E           019         019         (1)         Roof Structure.         ENE           020         020         (1)         Roof Structure.         ENE           021         021         (1)         Purlin.         WSW           022         022         (1)         Purlin.         WSW           023         023         (2)         General View.         NE           024         024         (2)         General View.         NE           025         025         (2)         Purlins.         ENE           026         026         (2)         Purlins.         ENE           027         027         (2)         Purlin.         WNW           028         028         (2)         Purlins.         WNW           029         029         (3)         Purlins.         ENE           030         030         (3)         Purlins.         ENE           031         031         (4)         General View.         NNW                                                                                                                                                                                                                                           | 015 | 015     | (7)             | Sth Facing Elevation, Detail. | N   |
| 018         018         (1)         General View.         E           019         019         (1)         Roof Structure.         ENE           020         020         (1)         Roof Structure.         ENE           021         021         (1)         Purlin.         WSW           022         022         (1)         Purlin.         WSW           023         023         (2)         General View.         NE           024         024         (2)         General View.         NE           025         025         (2)         Purlins.         ENE           026         026         (2)         Purlins.         WNW           028         028         (2)         Purlin.         WNW           029         029         (3)         Purlins.         ENE           030         030         (3)         Purlins.         ENE           031         031         (4)         General View.         NNW                                                                                                                                                                                                                                                                                                                                                                                    | 016 | 016     | (7)             | Sth Facing Elevation, Detail. | N   |
| 019         019         (1)         Roof Structure.         ENE           020         020         (1)         Roof Structure.         ENE           021         021         (1)         Purlin.         WSW           022         022         (1)         Purlin.         WSW           023         023         (2)         General View.         NE           024         024         (2)         General View.         NE           025         025         (2)         Purlins.         ENE           026         026         (2)         Purlins.         ENE           027         027         (2)         Purlin.         WNW           028         028         (2)         Purlin.         WNW           029         029         (3)         Purlins.         ENE           030         030         (3)         Purlins.         ENE           031         031         (4)         General View.         NNW                                                                                                                                                                                                                                                                                                                                                                                        | 017 | 017     | (1)             | General View.                 | E   |
| 020         020         (1)         Roof Structure.         ENE           021         021         (1)         Purlin.         WSW           022         022         (1)         Purlin.         WSW           023         023         (2)         General View.         NE           024         024         (2)         General View.         NE           025         025         (2)         Purlins.         ENE           026         026         (2)         Purlins.         ENE           027         027         (2)         Purlin.         WNW           028         028         (2)         Purlins.         ENE           030         030         (3)         Purlins.         ENE           031         031         (4)         General View.         NNW                                                                                                                                                                                                                                                                                                                                                                                                                                                                                                                                    | 018 | 018     | (1)             | General View.                 | E   |
| 021       021       (1)       Purlin.       WSW         022       022       (1)       Purlin.       WSW         023       023       (2)       General View.       NE         024       024       (2)       General View.       NE         025       025       (2)       Purlins.       ENE         026       026       (2)       Purlins.       ENE         027       027       (2)       Purlin.       WNW         028       028       (2)       Purlin.       WNW         029       029       (3)       Purlins.       ENE         030       030       (3)       Purlins.       ENE         031       031       (4)       General View.       NNW                                                                                                                                                                                                                                                                                                                                                                                                                                                                                                                                                                                                                                                        | 019 | 019     | (1)             | Roof Structure.               | ENE |
| 022       022       (1)       Purlin.       WSW         023       023       (2)       General View.       NE         024       024       (2)       General View.       NE         025       025       (2)       Purlins.       ENE         026       026       (2)       Purlins.       ENE         027       027       (2)       Purlin.       WNW         028       028       (2)       Purlin.       WNW         029       029       (3)       Purlins.       ENE         030       030       (3)       Purlins.       ENE         031       031       (4)       General View.       NNW                                                                                                                                                                                                                                                                                                                                                                                                                                                                                                                                                                                                                                                                                                                | 020 | 020     | (1)             | Roof Structure.               | ENE |
| 023       023       (2)       General View.       NE         024       024       (2)       General View.       NE         025       025       (2)       Purlins.       ENE         026       026       (2)       Purlins.       ENE         027       027       (2)       Purlin.       WNW         028       028       (2)       Purlin.       WNW         029       029       (3)       Purlins.       ENE         030       030       (3)       Purlins.       ENE         031       031       (4)       General View.       NNW                                                                                                                                                                                                                                                                                                                                                                                                                                                                                                                                                                                                                                                                                                                                                                        | 021 | 021     | (1)             | Purlin.                       | WSW |
| 024       024       (2)       General View.       NE         025       025       (2)       Purlins.       ENE         026       026       (2)       Purlins.       ENE         027       027       (2)       Purlin.       WNW         028       028       (2)       Purlin.       WNW         029       029       (3)       Purlins.       ENE         030       030       (3)       Purlins.       ENE         031       031       (4)       General View.       NNW                                                                                                                                                                                                                                                                                                                                                                                                                                                                                                                                                                                                                                                                                                                                                                                                                                     | 022 | 022     | (1)             | Purlin.                       | WSW |
| 025       025       (2)       Purlins.       ENE         026       026       (2)       Purlins.       ENE         027       027       (2)       Purlin.       WNW         028       028       (2)       Purlin.       WNW         029       029       (3)       Purlins.       ENE         030       030       (3)       Purlins.       ENE         031       031       (4)       General View.       NNW                                                                                                                                                                                                                                                                                                                                                                                                                                                                                                                                                                                                                                                                                                                                                                                                                                                                                                  | 023 | 023     | (2)             | General View.                 | NE  |
| 026         026         (2)         Purlins.         ENE           027         027         (2)         Purlin.         WNW           028         028         (2)         Purlin.         WNW           029         029         (3)         Purlins.         ENE           030         030         (3)         Purlins.         ENE           031         031         (4)         General View.         NNW                                                                                                                                                                                                                                                                                                                                                                                                                                                                                                                                                                                                                                                                                                                                                                                                                                                                                                 | 024 | 024     | (2)             | General View.                 | NE  |
| 027         027         (2)         Purlin.         WNW           028         028         (2)         Purlin.         WNW           029         029         (3)         Purlins.         ENE           030         030         (3)         Purlins.         ENE           031         031         (4)         General View.         NNW                                                                                                                                                                                                                                                                                                                                                                                                                                                                                                                                                                                                                                                                                                                                                                                                                                                                                                                                                                    | 025 | 025     | (2)             | Purlins.                      | ENE |
| 028       028       (2)       Purlin.       WNW         029       029       (3)       Purlins.       ENE         030       030       (3)       Purlins.       ENE         031       031       (4)       General View.       NNW                                                                                                                                                                                                                                                                                                                                                                                                                                                                                                                                                                                                                                                                                                                                                                                                                                                                                                                                                                                                                                                                            | 026 | 026     | (2)             | Purlins.                      | ENE |
| 029       029       (3)       Purlins.       ENE         030       030       (3)       Purlins.       ENE         031       031       (4)       General View.       NNW                                                                                                                                                                                                                                                                                                                                                                                                                                                                                                                                                                                                                                                                                                                                                                                                                                                                                                                                                                                                                                                                                                                                    | 027 | 027     | (2)             | Purlin.                       | WNW |
| 030       030       (3)       Purlins.       ENE         031       031       (4)       General View.       NNW                                                                                                                                                                                                                                                                                                                                                                                                                                                                                                                                                                                                                                                                                                                                                                                                                                                                                                                                                                                                                                                                                                                                                                                             | 028 | 028     | (2)             | Purlin.                       | WNW |
| 031 031 (4) General View. NNW                                                                                                                                                                                                                                                                                                                                                                                                                                                                                                                                                                                                                                                                                                                                                                                                                                                                                                                                                                                                                                                                                                                                                                                                                                                                              | 029 | 029     | (3)             | Purlins.                      | ENE |
|                                                                                                                                                                                                                                                                                                                                                                                                                                                                                                                                                                                                                                                                                                                                                                                                                                                                                                                                                                                                                                                                                                                                                                                                                                                                                                            | 030 | 030     | (3)             | Purlins.                      | ENE |
| 032 032 (4) General View. NNW                                                                                                                                                                                                                                                                                                                                                                                                                                                                                                                                                                                                                                                                                                                                                                                                                                                                                                                                                                                                                                                                                                                                                                                                                                                                              | 031 | 031     | (4)             | General View.                 | NNW |
|                                                                                                                                                                                                                                                                                                                                                                                                                                                                                                                                                                                                                                                                                                                                                                                                                                                                                                                                                                                                                                                                                                                                                                                                                                                                                                            | 032 | 032     | (4)             | General View.                 | NNW |

©ABRS 2019 6 Report No 2019-LBLS

| 033 | 033 | (4) | General View.              | SW  |
|-----|-----|-----|----------------------------|-----|
| 034 | 034 | (4) | General View.              | SW  |
| 035 | 035 | (5) | General View.              | NNE |
| 036 | 036 | (5) | General View.              | NNE |
| 037 | 037 | (6) | General View.              | NNE |
| 038 | 038 | (6) | General View.              | NNE |
| 039 | 039 | (7) | General View.              | W   |
| 040 | 040 | (7) | General View.              | W   |
| 041 | 041 | (7) | General View.              | E   |
| 042 | 042 | (7) | General View.              | E   |
| 043 | 043 | (8) | General View.              | NNE |
| 044 | 044 | (8) | General View.              | NNE |
| 045 | 045 | (8) | Rusticated Ceiling Joists. |     |
| 046 | 046 | (8) | Rusticated Ceiling Joists. |     |
| 047 | 047 | (8) | Plank Door.                |     |
| 048 | 048 | (8) | Plank Door.                |     |
| 049 | 049 | (9) | General View.              | E   |
| 050 | 050 | (9) | General View.              | E   |
| 051 | 051 | (9) | Staircase.                 | W   |
| 052 | 052 | (9) | Staircase.                 | W   |
| 053 | 053 | (9) | Staircase, Detail.         | ENE |
| 054 | 054 | (9) | Staircase, Detail.         | ENE |
| 055 | 055 | (9) | Newel Post.                | WSW |
| 056 | 056 | (9) | Newel Post.                | WSW |
| 057 | 057 | (3) | General View.              | E   |
| 058 | 058 | (3) | General View.              | E   |
| 059 | 059 |     | General View, External.    | ESE |
| 060 | 060 |     | General View, External.    | ESE |
| 061 | 061 |     | General View, External.    | NE  |
| 062 | 062 |     | General View, External.    | NE  |
|     |     |     |                            |     |