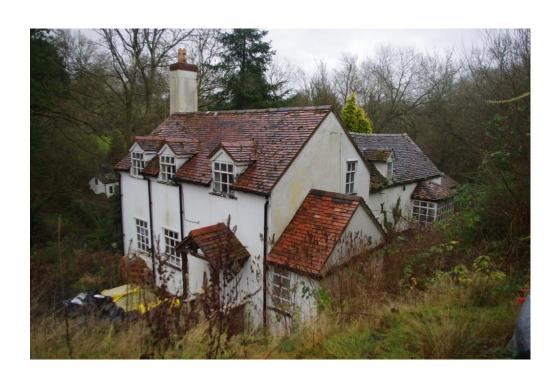

#### 1. Introduction

Archaeological Building Recording Services (ABRS) were commissioned by Imperial Bricks to undertake archaeological standing building recording (photographic survey) of Hillside Cottage, Linley Brook, Bridgnorth, Shropshire (NGR SO 68683 98048 (*Figures 1 & 2*)). Planning permission has been granted for the demolition of the building and the redevelopment of the site to residential use (Planning Application No 18/01880/FUL). The building is a traditionally built residential property, believed to date from the 18th or 19th century. The building is located on the eastern edge of the hamlet of Linley, some 5kms north – north west of Bridgnorth. The Senior Conservation & Design Officer (South), Shropshire Council has recommended that archaeological standing building recording (photographic survey) be carried out prior to any proposed works being carried out. The building is not statutorily listed, nor located within a Conservation Area.

The building is a traditionally built two bay domestic dwelling with a cross wing, probably added later to the west end. The building is largely smooth rendered, but with traces of masonry on the south facing elevation, the quality of which is such that is questionable as to whether it is original or not. The roof is pitched and clad in plain tiles. There is a single

©ABRS 2019 1 Report No 2019-LBLS

projecting chimney on the north facing gable of the cross wing and gabled dormer windows on the roof.

Internally, there has been extensive modern remodelling and decoration, including rusticated ceiling joists and 20th century plank doors with Gothic inspired hinges. The staircase, although altered is likely to be 19th century in date and the east – west wing retains massive purlins and a limited number of hardwood common rafters which may be earlier in date.