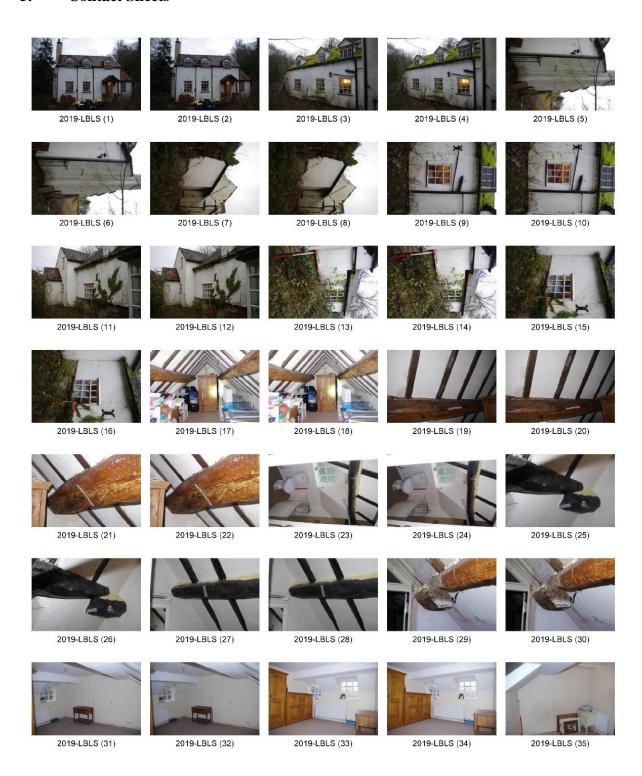

View.              | E   |
| 051 | 051 | (9) | Staircase.                 | W   |
| 052 | 052 | (9) | Staircase.                 | W   |
| 053 | 053 | (9) | Staircase, Detail.         | ENE |
| 054 | 054 | (9) | Staircase, Detail.         | ENE |
| 055 | 055 | (9) | Newel Post.                | WSW |
| 056 | 056 | (9) | Newel Post.                | WSW |
| 057 | 057 | (3) | General View.              | E   |
| 058 | 058 | (3) | General View.              | E   |
| 059 | 059 |     | General View, External.    | ESE |
| 060 | 060 |     | General View, External.    | ESE |
| 061 | 061 |     | General View, External.    | NE  |
| 062 | 062 |     | General View, External.    | NE  |
|     |     |     |                            |     |

©ABRS 2019 7 Report No 2019-LBLS

### 5. Contact Sheets





#### 6. Archive & Publication

The site archive consists of

- 1 A3 paper plan showing photo locations
- 2 DVDs containing 62 digital images (Deposited with Shropshire County Council HER)
- 2 A4 contact sheets
- 62 Black & White negatives and contact prints
- 2 A4 photo record sheets

An unbound copy of this report

The archive will be retained by ABRS under the temporary site code 2019-LBLS until deposition with Shropshire Museum can be arranged.

A version of the summary (above) will be submitted to the editor of the local journal for inclusion in the next edition.

### 6.1 OASIS Record Summary

| INFORMATION REQUIRED  | UPLOADED AS                                       |
|-----------------------|---------------------------------------------------|
| OASIS No              | archaeol3