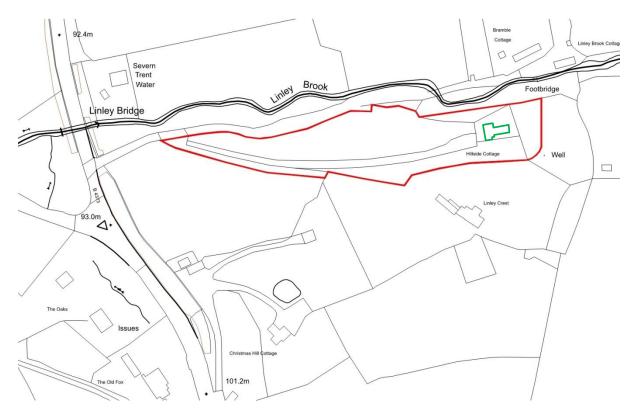

Figure 2
Proposed Development Area in Detail (Recorded Building in Green).
(Provided by client. 1:1250).