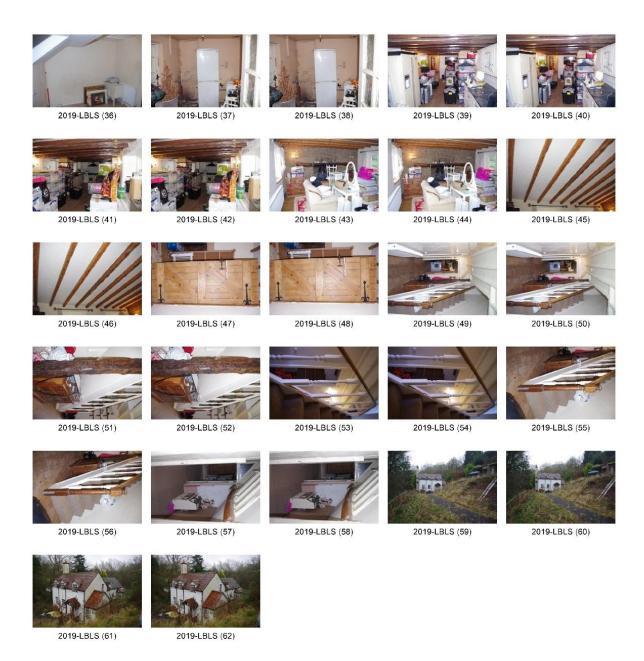

ew.              | E   |
| 051 | 051 | (9) | Staircase.                 | W   |
| 052 | 052 | (9) | Staircase.                 | W   |
| 053 | 053 | (9) | Staircase, Detail.         | ENE |
| 054 | 054 | (9) | Staircase, Detail.         | ENE |
| 055 | 055 | (9) | Newel Post.                | WSW |
| 056 | 056 | (9) | Newel Post.                | WSW |
| 057 | 057 | (3) | General View.              | E   |
| 058 | 058 | (3) | General View.              | E   |
| 059 | 059 |     | General View, External.    | ESE |
| 060 | 060 |     | General View, External.    | ESE |
| 061 | 061 |     | General View, External.    | NE  |
| 062 | 062 |     | General View, External.    | NE  |
|     |     |     |                            |     |

©ABRS 2019 7 Report No 2019-LBLS

### 5. Contact Sheets





#### 6. Archive & Publication

The site archive consists of

- 1 A3 paper plan showing photo locations
- 2 DVDs containing 62 digital images (Deposited with Shropshire County Council HER)
- 2 A4 contact sheets
- 62 Black & White negatives and contact prints
- 2 A4 photo record sheets

An unbound copy of this report

The archive will be retained by ABRS under the temporary site code 2019-LBLS until deposition with Shropshire Museum can be arranged.

A version of the summary (above) will be submitted to the editor of the local journal for inclusion in the next edition.

### 6.1 OASIS Record Summary

| INFORMATION REQUIRED  | UPLOADED AS                                       |
|-----------------------|---------------------------------------------------|
| OASIS No              | archaeol30-