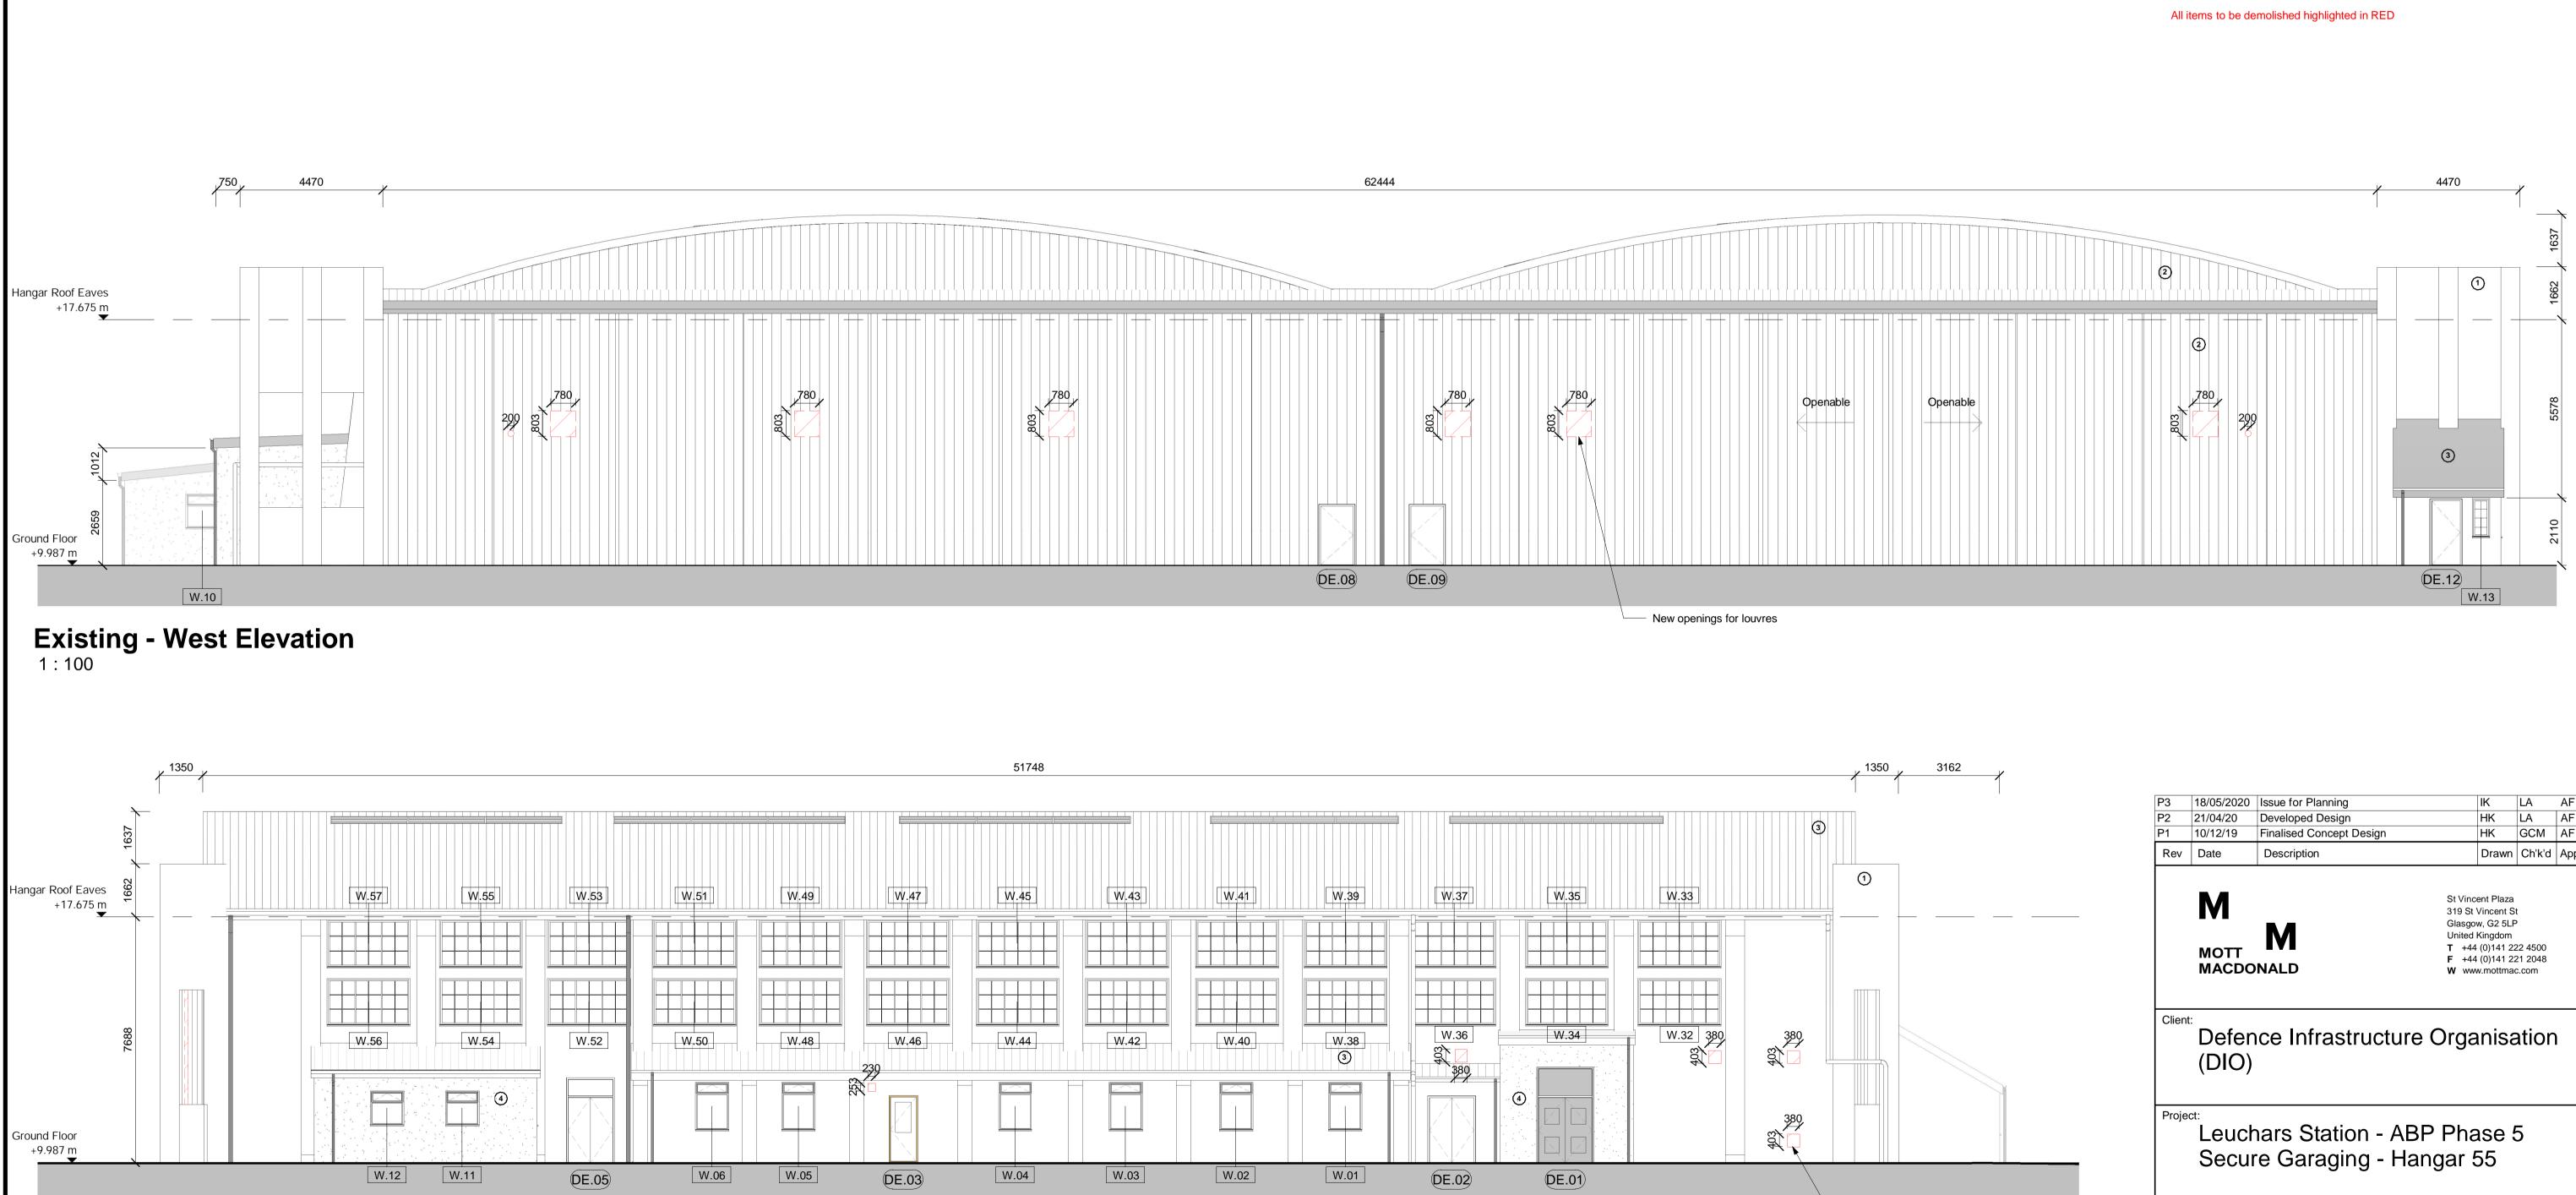

## Existing - North Elevation

© Mott MacDonald

This document is issued for the party which commissioned it and for specific purposes connected with the captioned project only. It should not be relied upon by any other party or used for any other purpose. We accept no responsibility for the consequences of this document being relied upon by any other party, or being used for any other purpose, or containing any error or omission which is due to an error or omission in data supplied to us by other parties.

New openings for louvres

|     | P3                                                        | 18/05/2020                                                                | Issue for                                                                                                                                         | r Planning     |    |      | IK        | LA     | AF    |  |
|-----|-----------------------------------------------------------|---------------------------------------------------------------------------|---------------------------------------------------------------------------------------------------------------------------------------------------|----------------|----|------|-----------|--------|-------|--|
|     | P2                                                        | 21/04/20                                                                  | Develop                                                                                                                                           | ed Design      |    |      | НК        | LA     | AF    |  |
|     | P1                                                        | 10/12/19                                                                  | Finalised                                                                                                                                         | d Concept Desi | gn |      | HK        | GCM    | AF    |  |
|     | Rev                                                       | Date                                                                      | Descrip                                                                                                                                           | otion          |    |      | Drawn     | Ch'k'd | App'd |  |
|     |                                                           | Mott<br>Macdo                                                             | St Vincent Plaza<br>319 St Vincent St<br>Glasgow, G2 5LP<br>United Kingdom<br>T +44 (0)141 222 4500<br>F +44 (0)141 221 2048<br>W www.mottmac.com |                |    |      |           |        |       |  |
|     | Client:<br>Defence Infrastructure Organisation<br>(DIO)   |                                                                           |                                                                                                                                                   |                |    |      |           |        |       |  |
|     | Projec                                                    | Project:<br>Leuchars Station - ABP Phase 5<br>Secure Garaging - Hangar 55 |                                                                                                                                                   |                |    |      |           |        |       |  |
|     | Title:                                                    | Title:<br>Existing Elevations with Downtakings<br>Indicated - 2 of 2      |                                                                                                                                                   |                |    |      |           |        |       |  |
|     | Drawr                                                     | <sup>11</sup> <b> </b>                                                    | ΗK                                                                                                                                                | Check:         | LA | Appr | oved:     | A      | F     |  |
| 10m | Scale at A1:Status:Rev:As ShownPLAP3                      |                                                                           |                                                                                                                                                   |                |    |      | Security: |        |       |  |
|     | Drawing Number:<br>400620 - MMD - 12 - XX - DR - A - 1201 |                                                                           |                                                                                                                                                   |                |    |      |           |        |       |  |
|     |                                                           |                                                                           |                                                                                                                                                   |                |    |      |           |        |       |  |