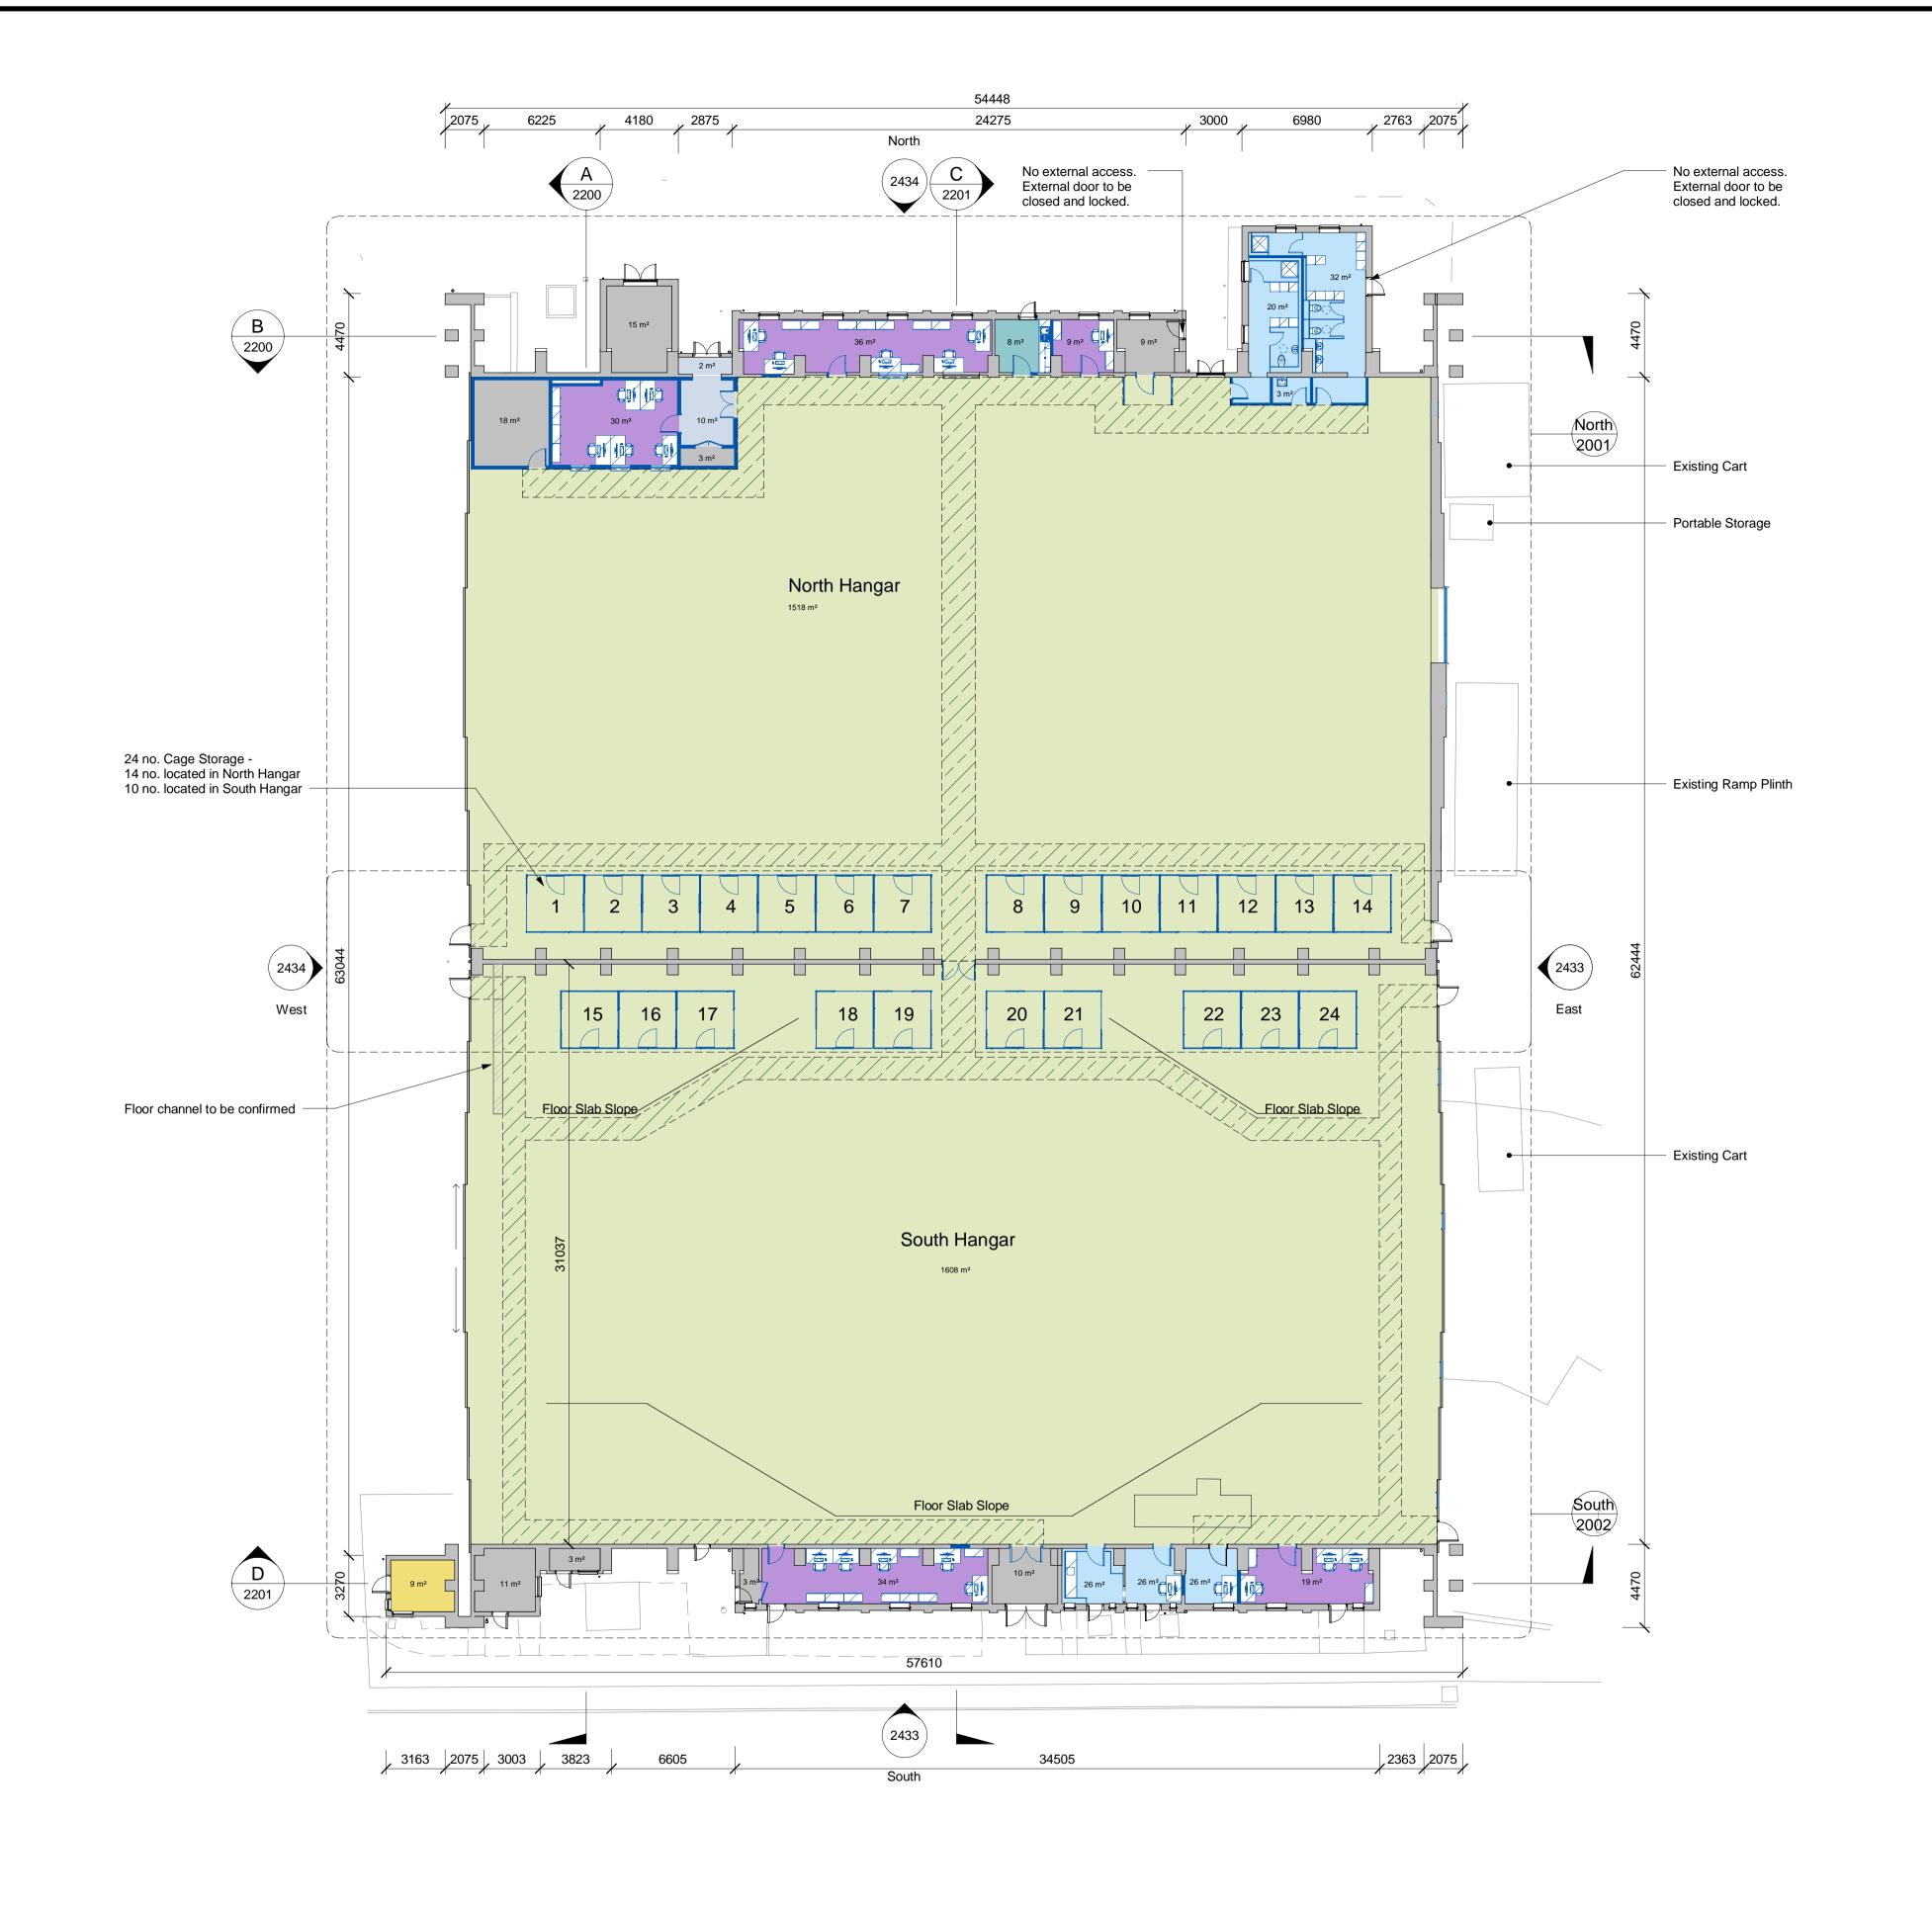

## Proposed Ground Floor Layout Plan 1:200

Notes

1. All works to be reviewed and approved by the relevant statutory authorities, including specifically appointed specialists.

2. All existing incoming services into area of works to be identified and accurately positioned by the contractor prior to the commencement of the works. This should be cross checked with drawing information and amended if discrepancies occur.

Key to symbols

All new construction items highlighted in BLUE

Pedestrian walkway

Office Services / Plant

Circulation

Sanitary Welfare

Garaging

Technical Stores

MOTT MACDONALD St Vincent Plaza 319 St Vincent St Glasgow, G2 5LP United Kingdom **T** +44 (0)141 222 4500 **F** +44 (0)141 221 2048

Defence Infrastructure Organisation (DIO)

Leuchars Station - ABP Phase 5 Secure Garaging - Hangar 55

Proposed GA Ground Floor Layout

HK LA Scale at A1: Security: As Shown 400620 - MMD - 12 - GF - DR - A - 2000

We accept no responsibility for the consequences of this document being relied upon by any other party, or being used for any other parties.