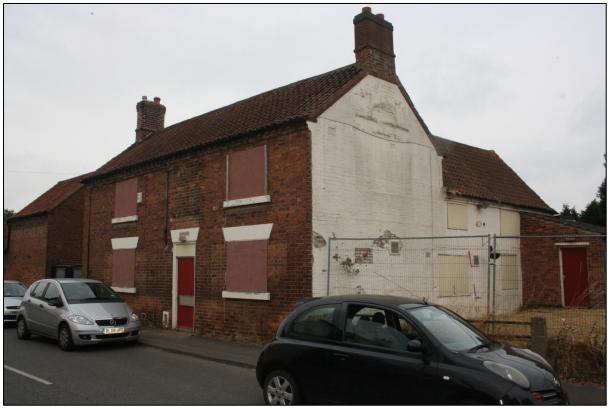

Plate 63: F23 looking S/E.

Plate 64: F24 looking N/W.

Plate 65: F24 looking N/W.

Plate 66: F25 looking S/E towards cupboard.

Plate 67: F25 looking N/E towards window.

Plate 68: F25 looking N/W.

Plate 69: Old Greyhound Inn N facing elevation.

Plate 70: Old Greyhound Inn E facing elevation.

Plate 71: Old Greyhound Inn E facing elevation.

Plate 72: Old Greyhound Inn S facing elevation.

Plate 73: Old Greyhound Inn S facing elevation.

Plate 74: Old Greyhound Inn N facing elevation.