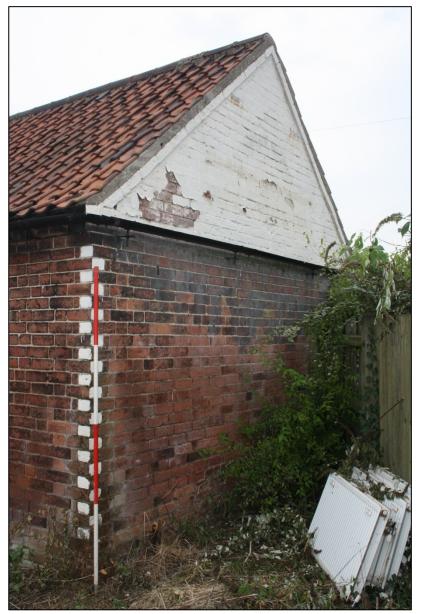

Plate 80: Stable E facing elevation.

Plate 81: Stable S facing elevation.

Plate 82: Stable N facing elevation.