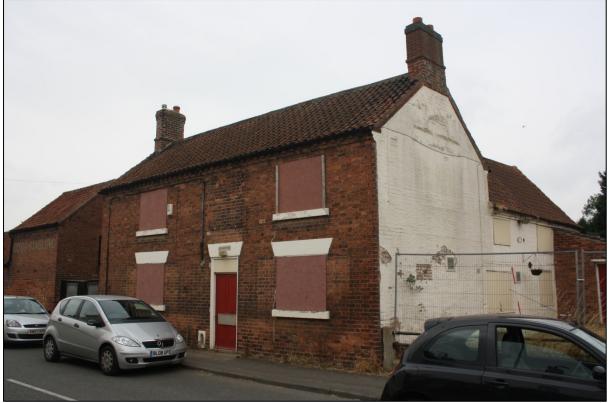

Plate 70: Old Greyhound Inn E facing elevation.

Plate 71: Old Greyhound Inn E facing elevation.

Plate 72: Old Greyhound Inn S facing elevation.

Plate 73: Old Greyhound Inn S facing elevation.

Plate 74: Old Greyhound Inn N facing elevation.

Plate 75: Old Greyhound Inn E facing elevation.

Plate 76: Old Greyhound Inn N facing elevation.

Plate 77: Old Greyhound Inn S facing elevation.

Plate 78: Old Greyhound Inn E facing elevation.

Plate 79: Stable W facing elevation.