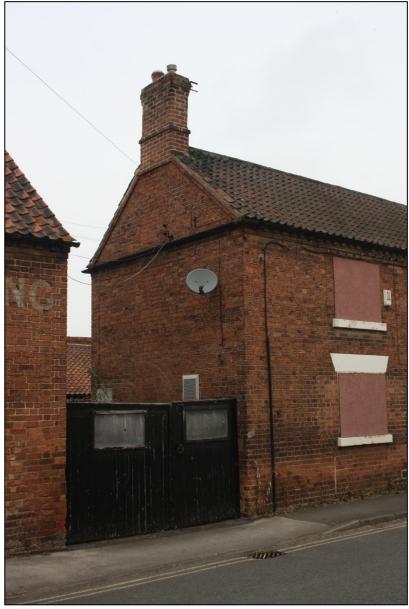

Plate 70: Old Greyhound Inn E facing elevation.

Plate 71: Old Greyhound Inn E facing elevation.

Plate 72: Old Greyhound Inn S facing elevation.

Plate 73: Old Greyhound Inn S facing elevation.

Plate 74: Old Greyhound Inn N facing elevation.

Plate 75: Old Greyhound Inn E facing elevation.

Plate 76: Old Greyhound Inn N facing elevation.

Plate 77: Old Greyhound Inn S facing elevation.

Plate 78: Old Greyhound Inn E facing elevation.

Plate 79: Stable W facing elevation.