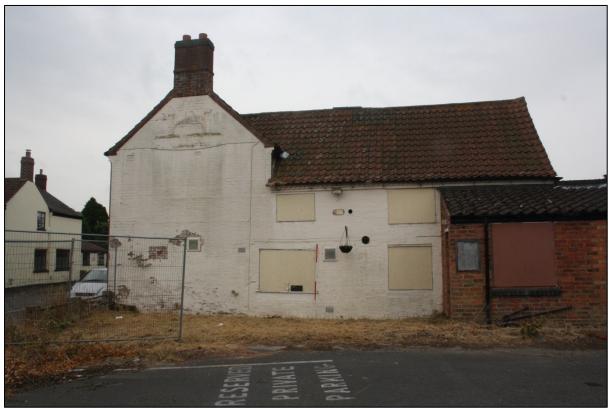

Plate 63: F23 looking S/E.

Plate 64: F24 looking N/W.

Plate 65: F24 looking N/W.

Plate 66: F25 looking S/E towards cupboard.

Plate 67: F25 looking N/E towards window.

Plate 68: F25 looking N/W.

Plate 69: Old Greyhound Inn N facing elevation.

Plate 70: Old Greyhound Inn E facing elevation.

Plate 71: Old Greyhound Inn E facing elevation.

Plate 72: Old Greyhound Inn S facing elevation.

Plate 73: Old Greyhound Inn S facing elevation.

Plate 74: Old Greyhound Inn N facing elevation.