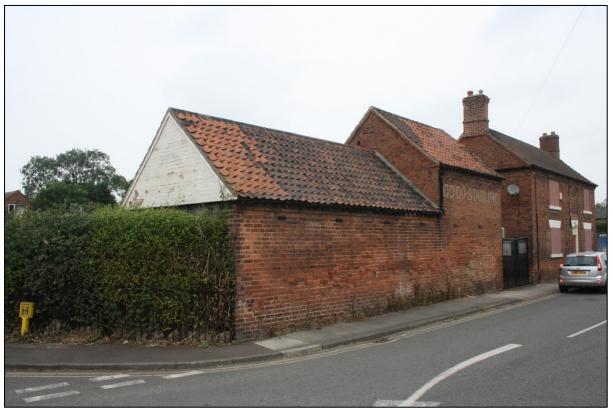

Plate 75: Old Greyhound Inn E facing elevation.

Plate 76: Old Greyhound Inn N facing elevation.

Plate 77: Old Greyhound Inn S facing elevation.

Plate 78: Old Greyhound Inn E facing elevation.

Plate 79: Stable W facing elevation.

Plate 80: Stable E facing elevation.

Plate 81: Stable S facing elevation.

Plate 82: Stable N facing elevation.