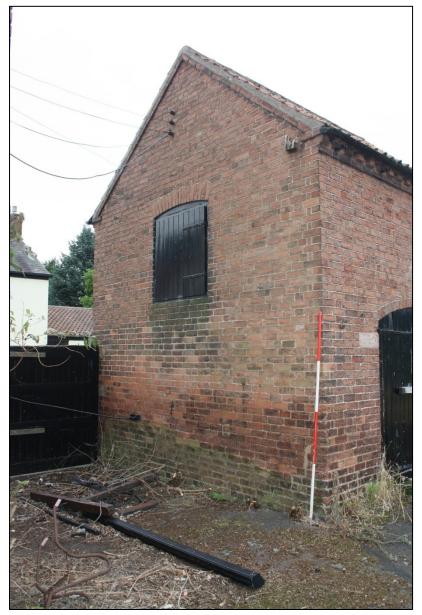

Plate 80: Stable E facing elevation.

Plate 81: Stable S facing elevation.

Plate 82: Stable N facing elevation.