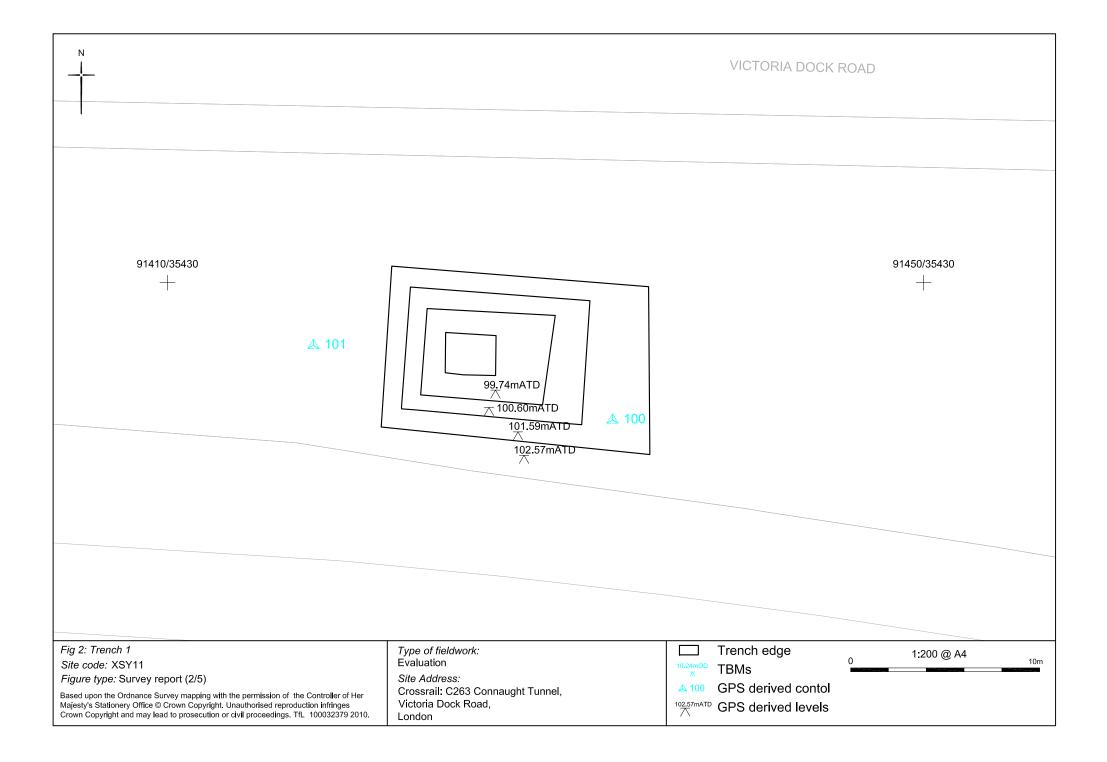

## MOLA Survey Report for Crossrail

| Event code / MOLA site code       | XSY11                                                                                                                                                                          |
|-----------------------------------|--------------------------------------------------------------------------------------------------------------------------------------------------------------------------------|
| Sub-site division (if applicable) | Connaught Tunnel                                                                                                                                                               |
| Site Address                      | Victoria Dock Road / Connaught Road<br>London                                                                                                                                  |
| Type of archaeological fieldwork  | Evaluation                                                                                                                                                                     |
| Coordinate system                 | Crossrail London Survey Grid                                                                                                                                                   |
| Survey method and control         | GPS survey and optical survey using GPS derived control                                                                                                                        |
| Survey date / surveyors           | 14/12/2011: Catherine Drew and Mark Burch<br>15/03/2012: Mark Burch and Gideon Simons<br>22/03/2012: Mark Burch and Gideon Simons<br>17/04/2012: Catherine Drew and Mark Burch |
| Derivation of vertical control    | Levels collected by GPS for Trench 1<br>TBMs established by GPS for Trenches 2 and 3<br>TBM provided by on site surveyor for Trench 4                                          |
| Values of TBMs                    | Trench 2: 101.80mATD & 102.14mATD<br>Trench 3: 101.65mATD<br>Trench 4: 101.85mATD                                                                                              |
| Additional information            | Survey control coords (temporary control):100:91433.54335422.737101:91417.71935426.682102:92465.02934549.106103:92449.19434552.509                                             |
| Digital deliverable<br>metadata   | Microstation dgn V8 format on LSG coordinates, in metres<br>drawing units<br>File Name : XSY11_archaeological_trenches.dgn                                                     |