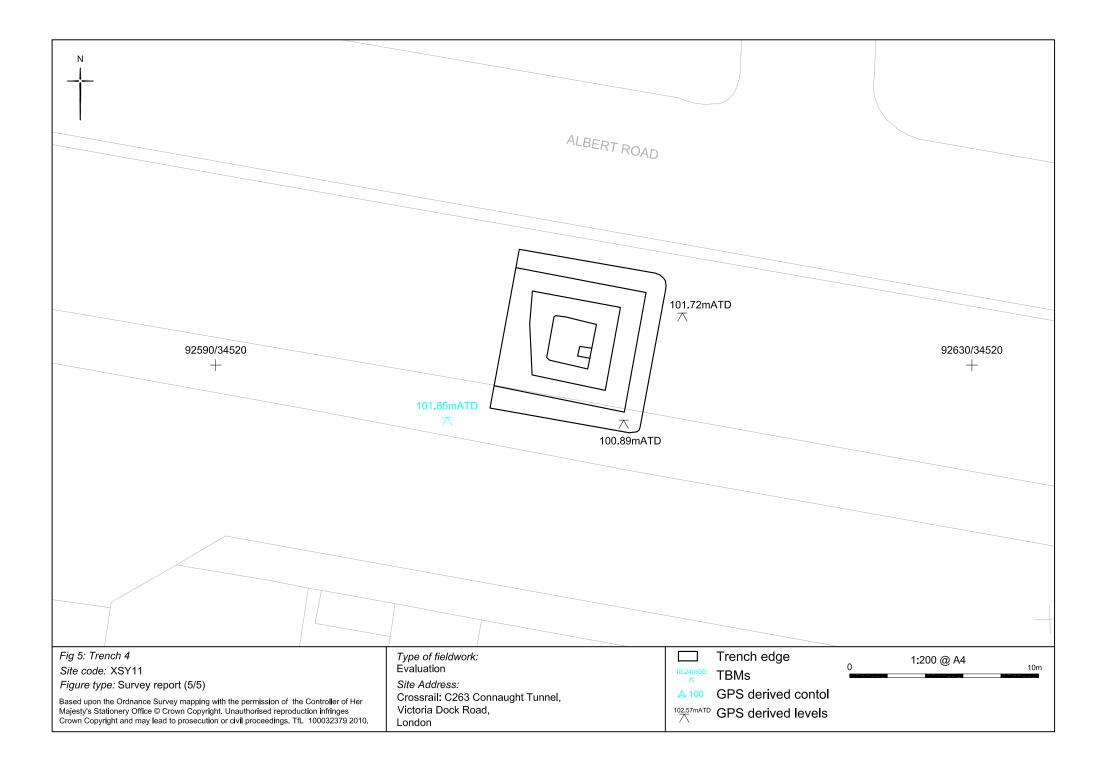

## MOLA Survey Report for Crossrail

| Event code / MOLA site code       | XSY11                                                                                                                                                                          |
|-----------------------------------|--------------------------------------------------------------------------------------------------------------------------------------------------------------------------------|
| Sub-site division (if applicable) | Connaught Tunnel                                                                                                                                                               |
| Site Address                      | Victoria Dock Road / Connaught Road<br>London                                                                                                                                  |
| Type of archaeological fieldwork  | Evaluation                                                                                                                                                                     |
| Coordinate system                 | Crossrail London Survey Grid                                                                                                                                                   |
| Survey method and control         | GPS survey and optical survey using GPS derived control                                                                                                                        |
| Survey date / surveyors           | 14/12/2011: Catherine Drew and Mark Burch<br>15/03/2012: Mark Burch and Gideon Simons<br>22/03/2012: Mark Burch and Gideon Simons<br>17/04/2012: Catherine Drew and Mark Burch |
| Derivation of vertical control    | Levels collected by GPS for Trench 1<br>TBMs established by GPS for Trenches 2 and 3<br>TBM provided by on site surveyor for Trench 4                                          |
| Values of TBMs                    | Trench 2: 101.80mATD & 102.14mATD<br>Trench 3: 101.65mATD<br>Trench 4: 101.85mATD                                                                                              |
| Additional information            | Survey control coords (temporary control):100:91433.54335422.737101:91417.71935426.682102:92465.02934549.106103:92449.19434552.509                                             |
| Digital deliverable<br>metadata   | Microstation dgn V8 format on LSG coordinates, in metres<br>drawing units<br>File Name : XSY11_archaeological_trenches.dgn                                                     |