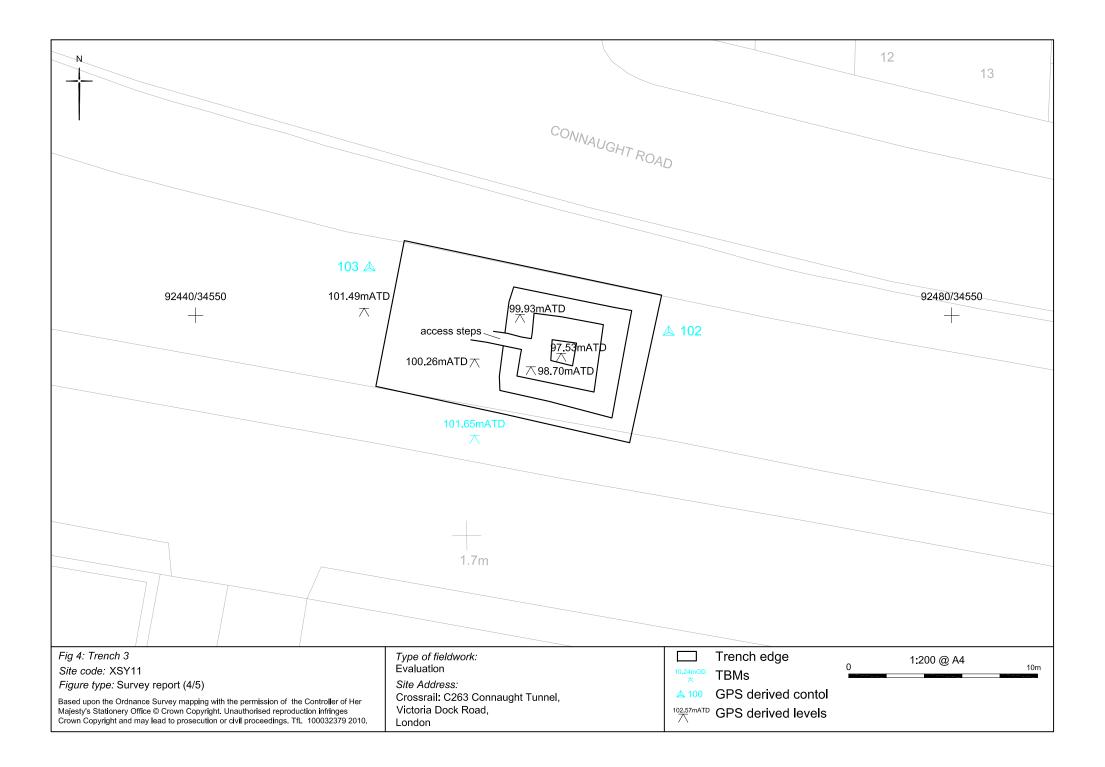

## MOLA Survey Report for Crossrail

| Event code / MOLA site code       | XSY11                                                                                                                                                                          |
|-----------------------------------|--------------------------------------------------------------------------------------------------------------------------------------------------------------------------------|
| Sub-site division (if applicable) | Connaught Tunnel                                                                                                                                                               |
| Site Address                      | Victoria Dock Road / Connaught Road<br>London                                                                                                                                  |
| Type of archaeological fieldwork  | Evaluation                                                                                                                                                                     |
| Coordinate system                 | Crossrail London Survey Grid                                                                                                                                                   |
| Survey method and control         | GPS survey and optical survey using GPS derived control                                                                                                                        |
| Survey date / surveyors           | 14/12/2011: Catherine Drew and Mark Burch<br>15/03/2012: Mark Burch and Gideon Simons<br>22/03/2012: Mark Burch and Gideon Simons<br>17/04/2012: Catherine Drew and Mark Burch |
| Derivation of vertical control    | Levels collected by GPS for Trench 1<br>TBMs established by GPS for Trenches 2 and 3<br>TBM provided by on site surveyor for Trench 4                                          |
| Values of TBMs                    | Trench 2: 101.80mATD & 102.14mATD<br>Trench 3: 101.65mATD<br>Trench 4: 101.85mATD                                                                                              |
| Additional information            | Survey control coords (temporary control):100:91433.54335422.737101:91417.71935426.682102:92465.02934549.106103:92449.19434552.509                                             |
| Digital deliverable<br>metadata   | Microstation dgn V8 format on LSG coordinates, in metres<br>drawing units<br>File Name : XSY11_archaeological_trenches.dgn                                                     |