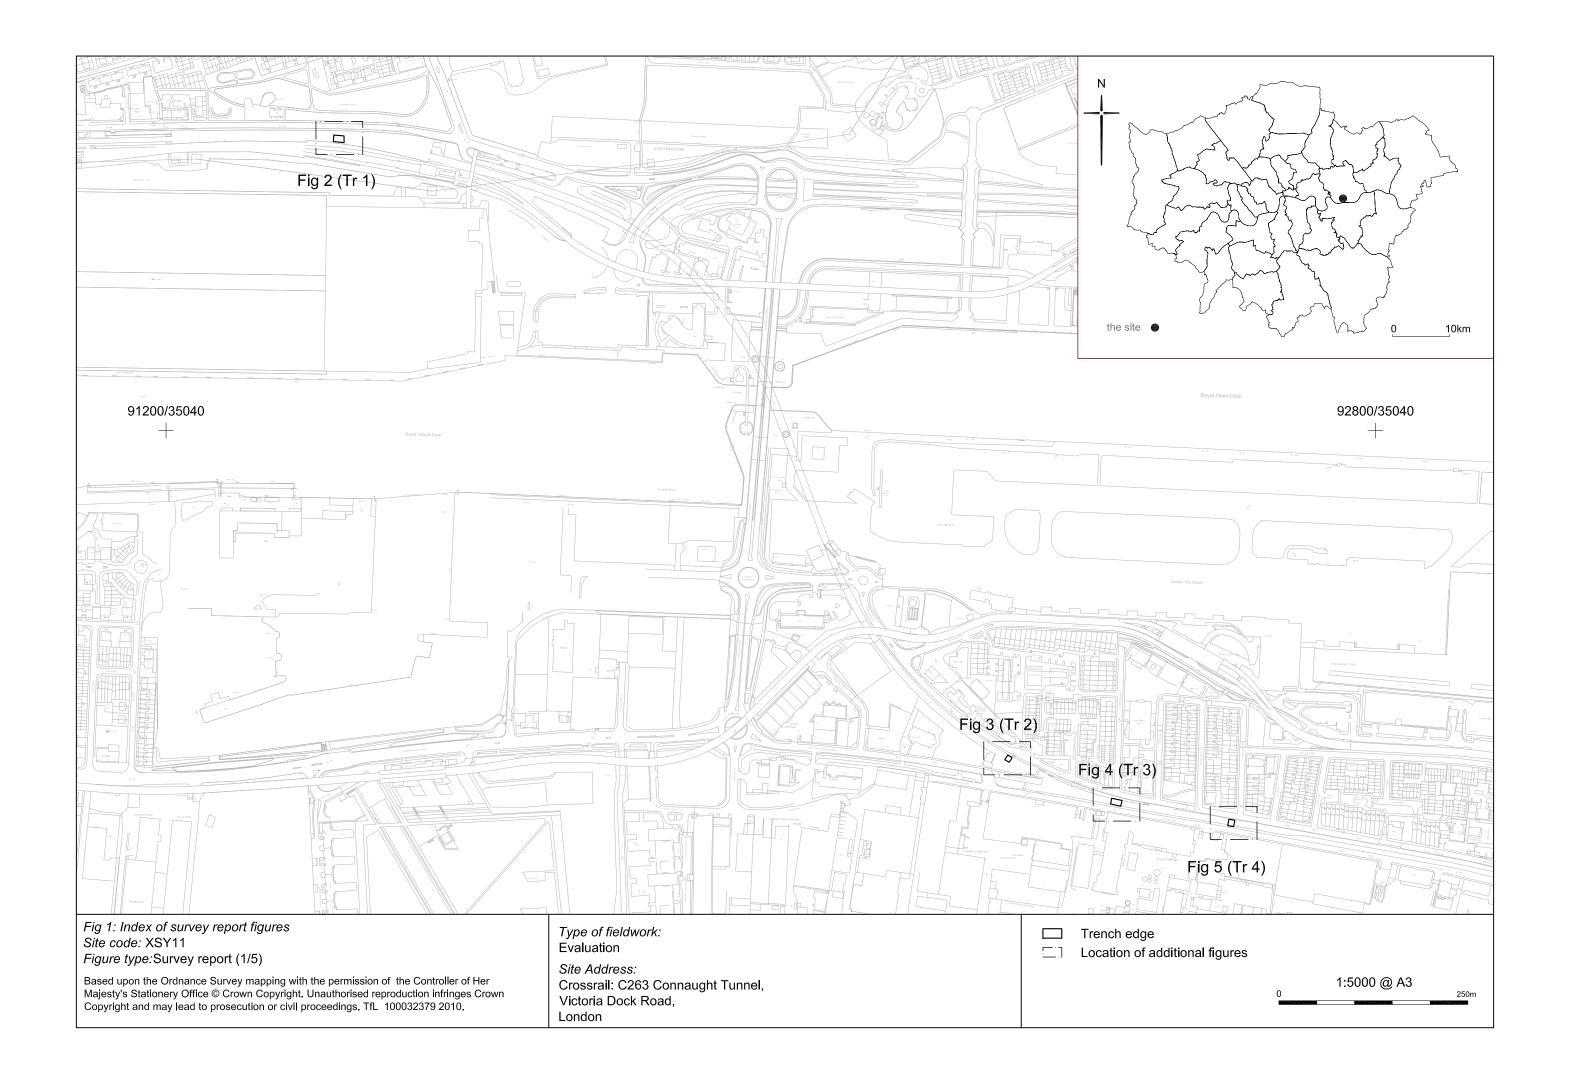

## MOLA Survey Report for Crossrail

| Event code / MOLA site code       | XSY11                                                                                                                                                                          |
|-----------------------------------|--------------------------------------------------------------------------------------------------------------------------------------------------------------------------------|
| Sub-site division (if applicable) | Connaught Tunnel                                                                                                                                                               |
| Site Address                      | Victoria Dock Road / Connaught Road<br>London                                                                                                                                  |
| Type of archaeological fieldwork  | Evaluation                                                                                                                                                                     |
| Coordinate system                 | Crossrail London Survey Grid                                                                                                                                                   |
| Survey method and control         | GPS survey and optical survey using GPS derived control                                                                                                                        |
| Survey date / surveyors           | 14/12/2011: Catherine Drew and Mark Burch<br>15/03/2012: Mark Burch and Gideon Simons<br>22/03/2012: Mark Burch and Gideon Simons<br>17/04/2012: Catherine Drew and Mark Burch |
| Derivation of vertical control    | Levels collected by GPS for Trench 1<br>TBMs established by GPS for Trenches 2 and 3<br>TBM provided by on site surveyor for Trench 4                                          |
| Values of TBMs                    | Trench 2: 101.80mATD & 102.14mATD<br>Trench 3: 101.65mATD<br>Trench 4: 101.85mATD                                                                                              |
| Additional information            | Survey control coords (temporary control):100:91433.54335422.737101:91417.71935426.682102:92465.02934549.106103:92449.19434552.509                                             |
| Digital deliverable<br>metadata   | Microstation dgn V8 format on LSG coordinates, in metres<br>drawing units<br>File Name : XSY11_archaeological_trenches.dgn                                                     |