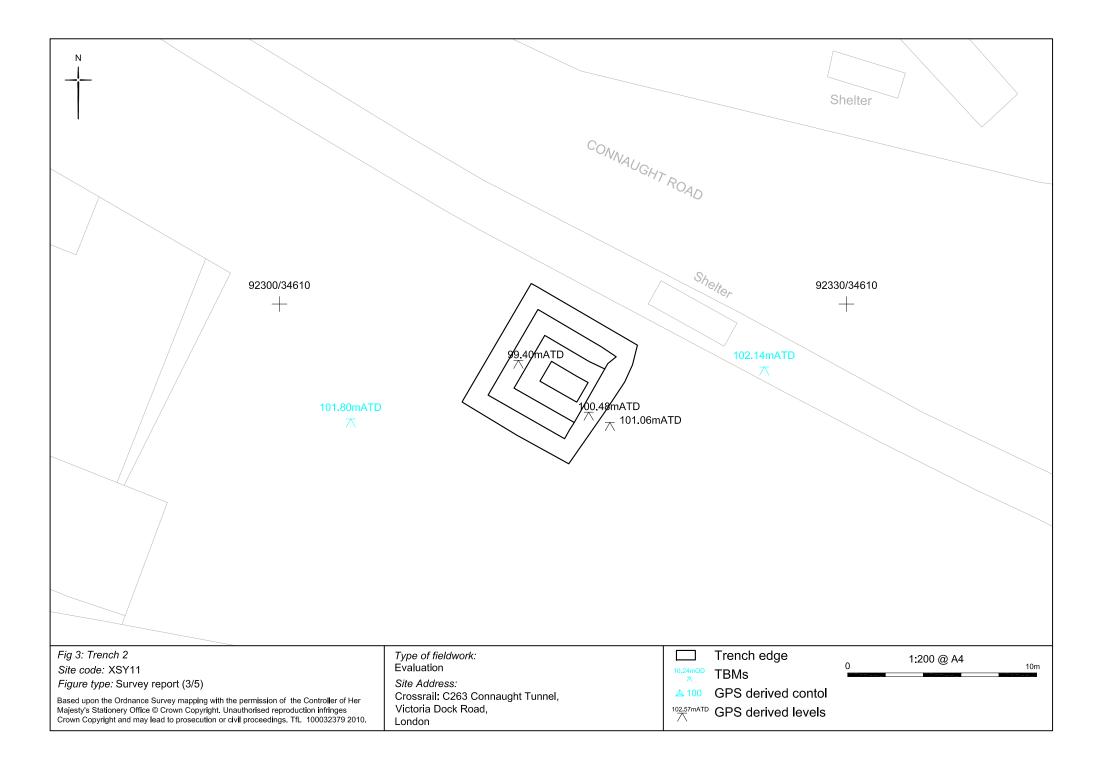

## MOLA Survey Report for Crossrail

| Event code / MOLA site code       | XSY11                                                                                                                                                                          |
|-----------------------------------|--------------------------------------------------------------------------------------------------------------------------------------------------------------------------------|
| Sub-site division (if applicable) | Connaught Tunnel                                                                                                                                                               |
| Site Address                      | Victoria Dock Road / Connaught Road<br>London                                                                                                                                  |
| Type of archaeological fieldwork  | Evaluation                                                                                                                                                                     |
| Coordinate system                 | Crossrail London Survey Grid                                                                                                                                                   |
| Survey method and control         | GPS survey and optical survey using GPS derived control                                                                                                                        |
| Survey date / surveyors           | 14/12/2011: Catherine Drew and Mark Burch<br>15/03/2012: Mark Burch and Gideon Simons<br>22/03/2012: Mark Burch and Gideon Simons<br>17/04/2012: Catherine Drew and Mark Burch |
| Derivation of vertical control    | Levels collected by GPS for Trench 1<br>TBMs established by GPS for Trenches 2 and 3<br>TBM provided by on site surveyor for Trench 4                                          |
| Values of TBMs                    | Trench 2: 101.80mATD & 102.14mATD<br>Trench 3: 101.65mATD<br>Trench 4: 101.85mATD                                                                                              |
| Additional information            | Survey control coords (temporary control):100:91433.54335422.737101:91417.71935426.682102:92465.02934549.106103:92449.19434552.509                                             |
| Digital deliverable<br>metadata   | Microstation dgn V8 format on LSG coordinates, in metres<br>drawing units<br>File Name : XSY11_archaeological_trenches.dgn                                                     |