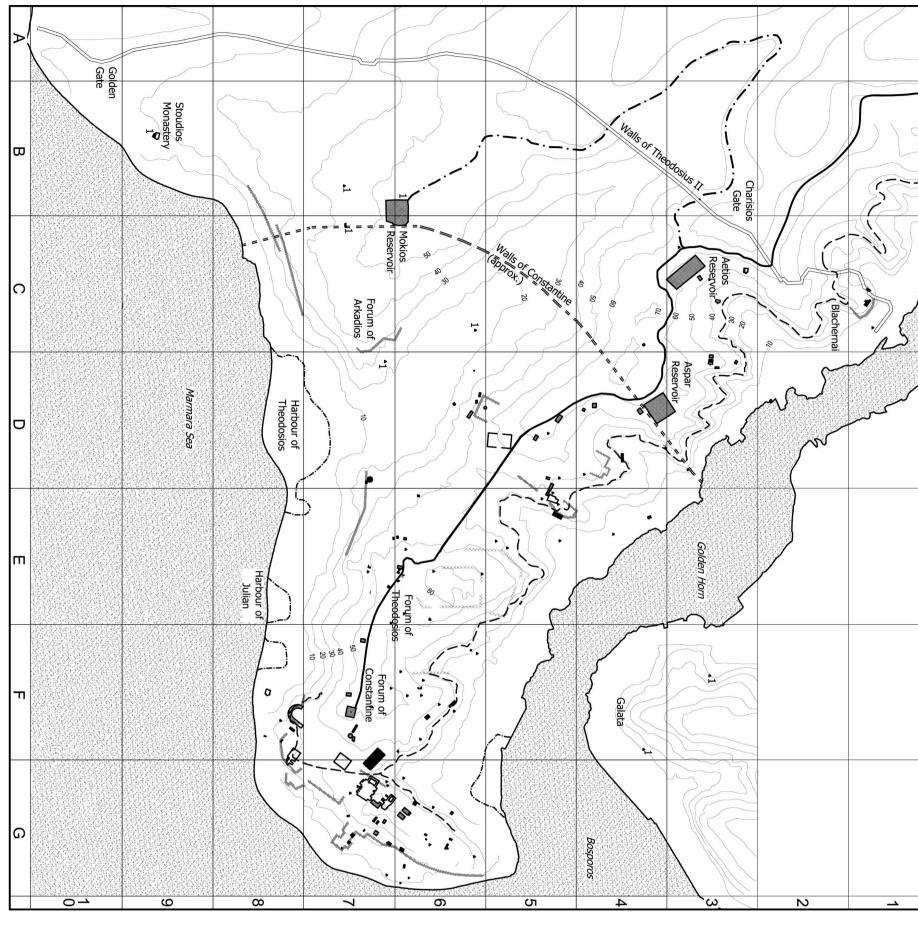

MAP 12 Constantinople, general location map of cisterns and projected routes of channels.

## The Water Supply of Constantinople Location of Cisterns and Projected Routes of

of Cisterns and Projected Routes of Channels

Contour Interval: 10m Scale: 1:25000

Date: February 2006

Legend

Projected lines of water channels:

\( \) Kırkçesme Line

\( \) Valens Line (long-distance)
\( \) Possible branch to Mokios Reservoir

Cisterns of known plan hatched as follows:

Cisterns below Kırkçesme Line
Cisterns above Kırkçesme Line

Cisterns of unknown plan
Byzantine Buildings

Terraces (after Mamboury 1939):
Poss. Byzantine

Poss. Ottoman

Refer to concordance for cistern details