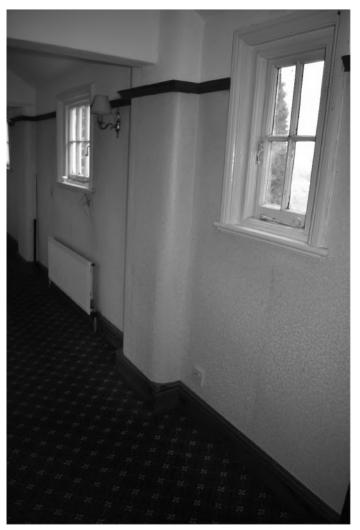

17/01016/FUL 11 MAP 5.08.2018

with the same designs as the fenestration on the south elevation (Pl. 12).

- 6.2.6 The main body of the house/cartshed was constructed of plain locally made brick typical of the mid-late nineteenth century with dimensions of 230mm long, 88mm high and 111mm deep. The extension and infill under the windows was constructed of plain modern brick with dimensions of 222mm long, by 80mm high and 110mm deep. The outhouse was constructed of plain brick measuring 230mm long, 80mm high and 110mm deep.
- 6.3 Farmhouse: Interior Description (Figs. 9 & 10; Pls. 13-36)
- 6.3.1 The ground floor of the farmhouse comprises three room and a hall in the front and four rooms in the two extensions (Pl. 9; Pls. 15-25). The first floor comprises four bedrooms, a hall and a bathroom in the rear extension (Fig, 10; Pls. 26-34). Traces of the cart arch support pillars and beams can be seen in the walls and ceilings of the lounge, kitchen and dining room. Of note are the changes in floor level, with the eastern room, and rear extensions a step down from the kitchen, west room and hall. The chimney supplying heating to the western half of the building is situated between the wall of the kitchen and the western room on the ground floor, and the western and second bedroom to the east on the first floor. The third bedroom has no fireplace. The other chimney had fireplaces on the eastern gable on the ground and first floor. Within a cupboard, there is a flue offshoot to the north from the east gable chimney stack (Pl. 29), suggesting at some point there was a fireplace in the rear extension.

17/01016/FUL 12 MAP 5.08.2018

- 6.3.2 The rear extension has two rooms, one with access to the south and west and the smaller converted into a downstairs toilet accessed from the single storey extension (west). There is a pantry in the recent single storey kitchen, which is on a step up with solid (brick?) constructed west and north walls (Pl. 30).
- 6.3.3 There is one staircase on the western gable with access to the first floor and a small hall (Pls. 24 & 25). At the top of the stairs, in the hall is a sill/slight step (Pl. 26).
- 6.3.4 There is a built in cupboard in the first (west) bedroom over the stairs, with a single window in the west gable wall. There is a partitioned cupboard in the third bedroom with an adjoining cupboard with access from the hall. There is another cupboard in the hall against the east gable wall.
- 6.3.5 The interior of the outhouse shows this lean-to was formerly an outside toilet (Pl. 35). The coal store underneath the stairs shows they were constructed of stone slabs (Pl. 36).