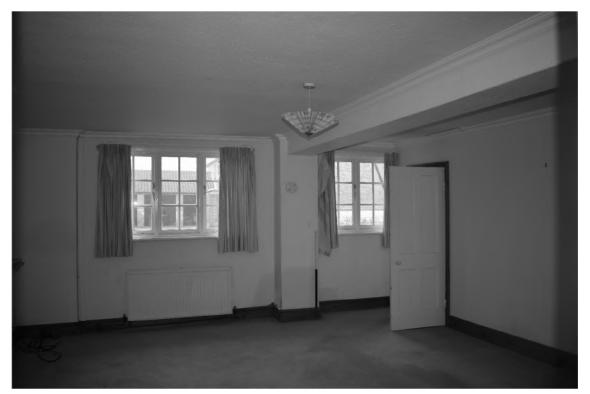

17/01016/FUL 11 MAP 5.08.2018

with the same designs as the fenestration on the south elevation (Pl. 12).

- 6.2.6 The main body of the house/cartshed was constructed of plain locally made brick typical of the mid-late nineteenth century with dimensions of 230mm long, 88mm high and 111mm deep. The extension and infill under the windows was constructed of plain modern brick with dimensions of 222mm long, by 80mm high and 110mm deep. The outhouse was constructed of plain brick measuring 230mm long, 80mm high and 110mm deep.
- 6.3 Farmhouse: Interior Description (Figs. 9 & 10; Pls. 13-36)
- 6.3.1 The ground floor of the farmhouse comprises three room and a hall in the front and four rooms in the two extensions (Pl. 9; Pls. 15-25). The first floor comprises four bedrooms, a hall and a bathroom in the rear extension (Fig, 10; Pls. 26-34). Traces of the cart arch support pillars and beams can be seen in the walls and ceilings of the lounge, kitchen and dining room. Of note are the changes in floor level, with the eastern room, and rear extensions a step down from the kitchen, west room and hall. The chimney supplying heating to the western half of the building is situated between the wall of the kitchen and the western room on the ground floor, and the western and second bedroom to the east on the first floor. The third bedroom has no fireplace. The other chimney had fireplaces on the eastern gable on the ground and first floor. Within a cupboard, there is a flue offshoot to the north from the east gable chimney stack (Pl. 29), suggesting at some point there was a fireplace in the rear extension.

17/01016/FUL 12 MAP 5.08.2018

- 6.3.2 The rear extension has two rooms, one with access to the south and west and the smaller converted into a downstairs toilet accessed from the single storey extension (west). There is a pantry in the recent single storey kitchen, which is on a step up with solid (brick?) constructed west and north walls (Pl. 30).
- 6.3.3 There is one staircase on the western gable with access to the first floor and a small hall (Pls. 24 & 25). At the top of the stairs, in the hall is a sill/slight step (Pl. 26).
- 6.3.4 There is a built in cupboard in the first (west) bedroom over the stairs, with a single window in the west gable wall. There is a partitioned cupboard in the third bedroom with an adjoining cupboard with access from the hall. There is another cupboard in the hall against the east gable wall.
- 6.3.5 The interior of the outhouse shows this lean-to was formerly an outside toilet (Pl. 35). The coal store underneath the stairs shows they were constructed of stone slabs (Pl. 36).