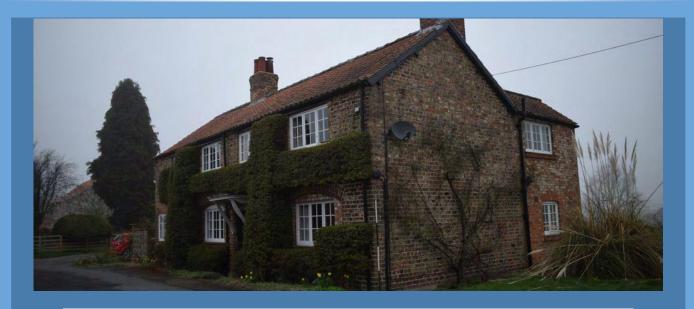

#### **Non Technical Summary**

This report has been undertaken by MAP Archaeological Practice Ltd under the instruction of Rachael Bartlett acting on behalf of Mr. & Mrs. McMahon Turner, to record the farmhouse at Hermitage Farm, Malton Road, Stockton-on-Forest, York, prior to its demolition.

The Building Record was of a late nineteenth century agricultural building converted into a residential dwelling in the twentieth century. The farmhouse and rear extension were constructed of brick details with a pantile roofs.

#### 2. Site Description

- 2.1 The Proposed Development Area comprises the farmhouse at Hermitage Farm; which is located north-west of Malton Road, the A64 York to Malton Road (Figs. 1 & 2) and c. 1.5 km north of the village of Stockton-on-Forest. Hermitage Farm is located seven kilometres north-east of York. The Proposed Development Area comprises the farmhouse, a late nineteenth century agricultural building converted for residential use in the 20th century. The farmhouse is located north of The Hermitage and was accessed via a private driveway, off the northern side of the A64.
- 2.2 The building is roughly rectangular in plan with two storeys, plus an extension to the rear (partly with two storeys), with a footprint of 7m by 5m. The farm stands at a height of c. 12m AOD.

17/01016/FUL 9 MAP 5.08.2018

- 6.2 Farmhouse: Exterior Description (Figs. 7 & 8; Pls. 1-12)
- 6.2.1 The farmhouse is a one and a half storey brick built structure comprising the earlier four-arched cart shed and two later rear extensions (a brick build two storey located to the northern elevation and east gable and more modern a single storey extension west of this earlier extension) and an outhouse on the western gable. The cartshed, outhouse and later extension are constructed in English Garden Wall bond (a mix of three and four stretcher to a single header course). The outhouse has a leanto roof, butting the western gable wall. The cartshed and the two storey extension has a gable roof covered with pantiles. There are two brick chimney stacks, one on the eastern gable end and one in the roof between the first and second arches.
- 8; Pls. 1-5). This comprises four arches from the former use as an agricultural building with an inserted window to the west on the ground floor. There are three inserted three part, six pane windows on the ground floor in the first (west), second and fourth (east) arches. The front door with porch canopy above and smaller two part six pane window were inserted into the third arch. All the windows have brick and tile sills and infill to the sides and below in brick. The windows within the arches to the west of the front door have wooden infill above; while the door and window in the third arch and the window in the fourth arch (east) have brick infill above the window (Pls. 3 & 4). To the west of the western arch is a two part six pane inserted window, with brick flat arch lintel and brick and tile sill. There are four windows on the first floor, all above the arches and of three part six pane design, with a brick and tile sill below