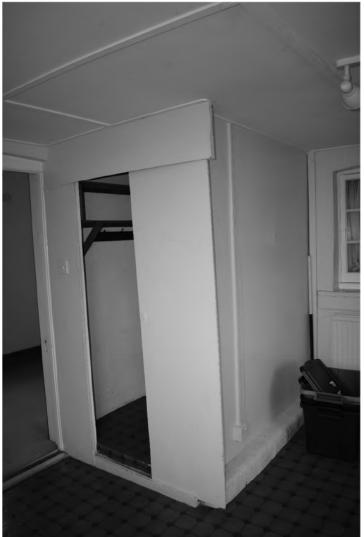

17/01016/FUL 12 MAP 5.08.2018

- 6.3.2 The rear extension has two rooms, one with access to the south and west and the smaller converted into a downstairs toilet accessed from the single storey extension (west). There is a pantry in the recent single storey kitchen, which is on a step up with solid (brick?) constructed west and north walls (Pl. 30).
- 6.3.3 There is one staircase on the western gable with access to the first floor and a small hall (Pls. 24 & 25). At the top of the stairs, in the hall is a sill/slight step (Pl. 26).
- 6.3.4 There is a built in cupboard in the first (west) bedroom over the stairs, with a single window in the west gable wall. There is a partitioned cupboard in the third bedroom with an adjoining cupboard with access from the hall. There is another cupboard in the hall against the east gable wall.
- 6.3.5 The interior of the outhouse shows this lean-to was formerly an outside toilet (Pl. 35). The coal store underneath the stairs shows they were constructed of stone slabs (Pl. 36).