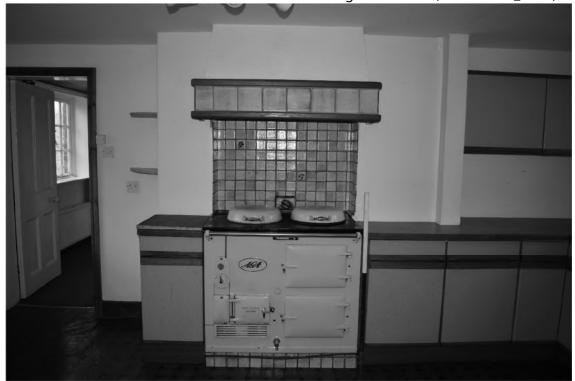

17/01016/FUL 11 MAP 5.08.2018

with the same designs as the fenestration on the south elevation (Pl. 12).

- 6.2.6 The main body of the house/cartshed was constructed of plain locally made brick typical of the mid-late nineteenth century with dimensions of 230mm long, 88mm high and 111mm deep. The extension and infill under the windows was constructed of plain modern brick with dimensions of 222mm long, by 80mm high and 110mm deep. The outhouse was constructed of plain brick measuring 230mm long, 80mm high and 110mm deep.
- 6.3 Farmhouse: Interior Description (Figs. 9 & 10; Pls. 13-36)
- 6.3.1 The ground floor of the farmhouse comprises three room and a hall in the front and four rooms in the two extensions (Pl. 9; Pls. 15-25). The first floor comprises four bedrooms, a hall and a bathroom in the rear extension (Fig, 10; Pls. 26-34). Traces of the cart arch support pillars and beams can be seen in the walls and ceilings of the lounge, kitchen and dining room. Of note are the changes in floor level, with the eastern room, and rear extensions a step down from the kitchen, west room and hall. The chimney supplying heating to the western half of the building is situated between the wall of the kitchen and the western room on the ground floor, and the western and second bedroom to the east on the first floor. The third bedroom has no fireplace. The other chimney had fireplaces on the eastern gable on the ground and first floor. Within a cupboard, there is a flue offshoot to the north from the east gable chimney stack (Pl. 29), suggesting at some point there was a fireplace in the rear extension.

17/01016/FUL 12 MAP 5.08.2018

- 6.3.2 The rear extension has two rooms, one with access to the south and west and the smaller converted into a downstairs toilet accessed from the single storey extension (west). There is a pantry in the recent single storey kitchen, which is on a step up with solid (brick?) constructed west and north walls (Pl. 30).
- 6.3.3 There is one staircase on the western gable with access to the first floor and a small hall (Pls. 24 & 25). At the top of the stairs, in the hall is a sill/slight step (Pl. 26).
- 6.3.4 There is a built in cupboard in the first (west) bedroom over the stairs, with a single window in the west gable wall. There is a partitioned cupboard in the third bedroom with an adjoining cupboard with access from the hall. There is another cupboard in the hall against the east gable wall.
- 6.3.5 The interior of the outhouse shows this lean-to was formerly an outside toilet (Pl. 35). The coal store underneath the stairs shows they were constructed of stone slabs (Pl. 36).