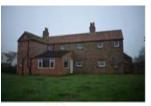

17/01016/FUL 9 MAP 5.08.2018

- 6.2 Farmhouse: Exterior Description (Figs. 7 & 8; Pls. 1-12)
- 6.2.1 The farmhouse is a one and a half storey brick built structure comprising the earlier four-arched cart shed and two later rear extensions (a brick build two storey located to the northern elevation and east gable and more modern a single storey extension west of this earlier extension) and an outhouse on the western gable. The cartshed, outhouse and later extension are constructed in English Garden Wall bond (a mix of three and four stretcher to a single header course). The outhouse has a leanto roof, butting the western gable wall. The cartshed and the two storey extension has a gable roof covered with pantiles. There are two brick chimney stacks, one on the eastern gable end and one in the roof between the first and second arches.
- 8; Pls. 1-5). This comprises four arches from the former use as an agricultural building with an inserted window to the west on the ground floor. There are three inserted three part, six pane windows on the ground floor in the first (west), second and fourth (east) arches. The front door with porch canopy above and smaller two part six pane window were inserted into the third arch. All the windows have brick and tile sills and infill to the sides and below in brick. The windows within the arches to the west of the front door have wooden infill above; while the door and window in the third arch and the window in the fourth arch (east) have brick infill above the window (Pls. 3 & 4). To the west of the western arch is a two part six pane inserted window, with brick flat arch lintel and brick and tile sill. There are four windows on the first floor, all above the arches and of three part six pane design, with a brick and tile sill below

17/01016/FUL 10 MAP 5.08.2018

and wooden lintel above.

- 6.2.3 The western gable elevation (Figs. 7 & 8; Pls. 5, 6, 13 & 14) has a single storey lean-to outhouse attached, a door to the coal store on the ground floor north of the outhouse, a blocked doorway on the ground floor east of the outhouse and a window on the south side on the first floor. Both doors have flat arch brick lintels above. The outhouse has a small window on its north side and a door to the south. The window on the first floor is a small four pane insertion with dark brick sill constructed with sloped end header brick and wooden lintel above.
- 6.2.4 The rear (north) elevation (Figs. 7 & 8; Pls. 6-10 & 17) has three windows on the ground floor (a door and one window internal to the single storey extension) and five windows on the first floor. The first (eastern) window located in the kitchen on the ground floor is a two part six pane design with flat arch brick lintel above and brick and tile sill below (Pl. 17). The two windows west of the single storey extension are nine pane design, the east window with a brick sill and the west window with a concrete sill. Both windows have a flat arch brick lintel. The first floor windows all have wooden lintels and sloped header brick sills. The eastern window is half width four pane design, butting the two storey extension; the next three windows have a six pane design and the eastern window has narrower four pane design. There is a small single pane window on the north elevation of the two storey extension, on the ground floor with brick and tile sill and flat arch brick lintel (Pl. 8).
- 6.2.5 The east gable elevation has no openings or fenestration with a central chimney stack (Figs. 7 & 8; Pls. 11 & 12). The east elevation two storey extension has one window on the ground floor and one on the first floor

17/01016/FUL 11 MAP 5.08.2018

with the same designs as the fenestration on the south elevation (Pl. 12).

- 6.2.6 The main body of the house/cartshed was constructed of plain locally made brick typical of the mid-late nineteenth century with dimensions of 230mm long, 88mm high and 111mm deep. The extension and infill under the windows was constructed of plain modern brick with dimensions of 222mm long, by 80mm high and 110mm deep. The outhouse was constructed of plain brick measuring 230mm long, 80mm high and 110mm deep.
- 6.3 Farmhouse: Interior Description (Figs. 9 & 10; Pls. 13-36)
- 6.3.1 The ground floor of the farmhouse comprises three room and a hall in the front and four rooms in the two extensions (Pl. 9; Pls. 15-25). The first floor comprises four bedrooms, a hall and a bathroom in the rear extension (Fig, 10; Pls. 26-34). Traces of the cart arch support pillars and beams can be seen in the walls and ceilings of the lounge, kitchen and dining room. Of note are the changes in floor level, with the eastern room, and rear extensions a step down from the kitchen, west room and hall. The chimney supplying heating to the western half of the building is situated between the wall of the kitchen and the western room on the ground floor, and the western and second bedroom to the east on the first floor. The third bedroom has no fireplace. The other chimney had fireplaces on the eastern gable on the ground and first floor. Within a cupboard, there is a flue offshoot to the north from the east gable chimney stack (Pl. 29), suggesting at some point there was a fireplace in the rear extension.

Figure 8. Farmhouse: Elevations.

Figure 9. Ground Floor Plan.

Figure 11. Phase Plan.

Plate 1. Farmhouse: Exterior – South Elevation. Facing North-east (Photo DSC\_0957).

Plate 2. Farmhouse: Exterior – South Elevation. Facing North. (Photo DSC\_0965).

Plate 3. Farmhouse: Exterior – South Elevation. Facing North-east (Photo DSC\_0958).

Plate 4. Farmhouse: Exterior – South Elevation. Facing North-east (Photo DSC\_0960).

Plate 5. Farmhouse: Exterior – West and South Elevations. Facing North-east (Photo DSC\_0956).

Plate 6. Farmhouse: Exterior – North and West Elevations. Facing South (Photo DSC\_0981).

Plate 7. Farmhouse: Exterior – North Elevation. Facing South-west (Photo DSC\_072).

Plate 8. Farmhouse: Exterior – North and East Elevations. Facing South-west (Photo DSC\_0971).

Plate 9. Farmhouse: Exterior – North and West Elevations. Facing South (Photo DSC\_0976).

Plate 10. Farmhouse: Exterior – North Elevation. Facing South-west (Photo DSC\_0977).

Plate 11. Farmhouse: Exterior – East Elevation. Facing North-west (Photo DSC\_0967).

Plate 12. Farmhouse: Exterior – East Elevation. Facing West (Photo DSC\_0969).

Plate 13. Farmhouse: Exterior – North Elevation. Facing South-west (Photo DSC\_0982).

Plate 14. Farmhouse: Exterior – West Elevation. Facing South-east (Photo DSC\_0983).

## **Digital Photographs**

Camera: Nikon D-5300 (24 Megamixel)

| File     | Date       | Description                     | Facing     |
|----------|------------|---------------------------------|------------|
| DSC_0954 | 09/04/2018 | Farmhouse: Exterior - South and | North-east |
|          |            | West Elevations                 |            |
| DSC_0955 | 09/04/2018 | Farmhouse: Exterior - South and | North-east |
|          |            | West Elevations                 |            |
| DSC_0956 | 09/04/2018 | Farmhouse: Exterior - South and | North-east |
|          |            | West Elevations                 |            |
| DSC_0957 | 09/04/2018 | Farmhouse: Exterior - South     | North-east |
|          |            | Elevation                       |            |
| DSC_0958 | 09/04/2018 | Farmhouse: Exterior - South     | North-east |
| _        |            | Elevation                       |            |
| DSC 0959 | 09/04/2018 | Farmhouse: Exterior - South     | North-east |
| _        |            | Elevation                       |            |
| DSC 0960 | 09/04/2018 | Farmhouse: Exterior - South     | North-east |
| _        |            | Elevation                       |            |

| DSC_0961                                     | 09/04/2018               | Farmhouse: Exterior - South Elevation                                                                                                                | North-east                            |
|----------------------------------------------|--------------------------|------------------------------------------------------------------------------------------------------------------------------------------------------|---------------------------------------|
| DSC_0962                                     | 09/04/2018               | Farmhouse: Exterior - South and East Elevations                                                                                                      | North-east                            |
| DSC_0963                                     | 09/04/2018               | Farmhouse: Exterior - South and East Elevations                                                                                                      | North-east                            |
| DSC_0964                                     | 09/04/2018               | Farmhouse: Exterior - South and East Elevations                                                                                                      | North-east                            |
| DSC_0965                                     | 09/04/2018               | Farmhouse: Exterior - South and East Elevations                                                                                                      | North-east                            |
| DSC_0966                                     | 09/04/2018               | Farmhouse: Exterior - South and East Elevations                                                                                                      | North-east                            |
| DSC_0967                                     | 09/04/2018               | Farmhouse: Exterior - East<br>Elevation                                                                                                              | North-west                            |
| DSC_0968                                     | 09/04/2018               | Farmhouse: Exterior - East Elevation                                                                                                                 | North                                 |
| DSC_0969                                     | 09/04/2018               | Farmhouse: Exterior - North and East Elevations                                                                                                      | South-west                            |
| DSC_0970                                     | 09/04/2018               | Farmhouse: Exterior - North and East Elevations                                                                                                      | South-west                            |
| DSC_0971                                     | 09/04/2018               | Farmhouse: Exterior - North Elevation                                                                                                                | South-west                            |
| DSC_0972                                     | 09/04/2018               | Farmhouse: Exterior - North Elevation                                                                                                                | South-west                            |
| DSC_0973                                     | 09/04/2018               | Farmhouse: Exterior - North Elevation                                                                                                                | South-west                            |
| DSC_0974                                     | 09/04/2018               | Farmhouse: Exterior - North Elevation                                                                                                                | South-west                            |
| DSC_0975                                     | 09/04/2018               | Farmhouse: Exterior - North Elevation                                                                                                                | South                                 |
| DSC_0976                                     | 09/04/2018               | Farmhouse: Exterior - North Elevation                                                                                                                | South                                 |
| DSC_0977                                     | 09/04/2018               | Farmhouse: Exterior - North Elevation                                                                                                                | South-west                            |
| DSC_0978                                     | 09/04/2018               | Farmhouse: Exterior - North Elevation                                                                                                                | South-west                            |
| DSC_0979                                     | 09/04/2018               | Farmhouse: Exterior - West and North Elevations                                                                                                      | South                                 |
| DSC_0980                                     | 09/04/2018               | Farmhouse: Exterior - West and North Elevations                                                                                                      | South                                 |
| DSC_0981                                     | 09/04/2018               | Farmhouse: Exterior - West and North Elevations                                                                                                      | South                                 |
| DSC_0982                                     | 09/04/2018               | Farmhouse: Exterior - North Elevation                                                                                                                | South-west                            |
| DSC_0983                                     | 09/04/2018               | Farmhouse: Exterior - West Elevation                                                                                                                 | South-east                            |
| DSC_0984                                     | 09/04/2018               | Farmhouse: Interior - Ground Floor                                                                                                                   | South-west                            |
| DSC_0985                                     | 09/04/2018               | Farmhouse: Interior - Ground Floor                                                                                                                   | South-west                            |
| DSC_0986                                     | 09/04/2018               | Farmhouse: Interior - Ground Floor                                                                                                                   | South-west                            |
| DSC_0987<br>DSC_0988<br>DSC_0989<br>DSC_0990 | 09/04/2018<br>09/04/2018 | Farmhouse: Interior - Ground Floor<br>Farmhouse: Interior - Ground Floor<br>Farmhouse: Interior - Ground Floor<br>Farmhouse: Interior - Ground Floor | North<br>South-east<br>South<br>South |