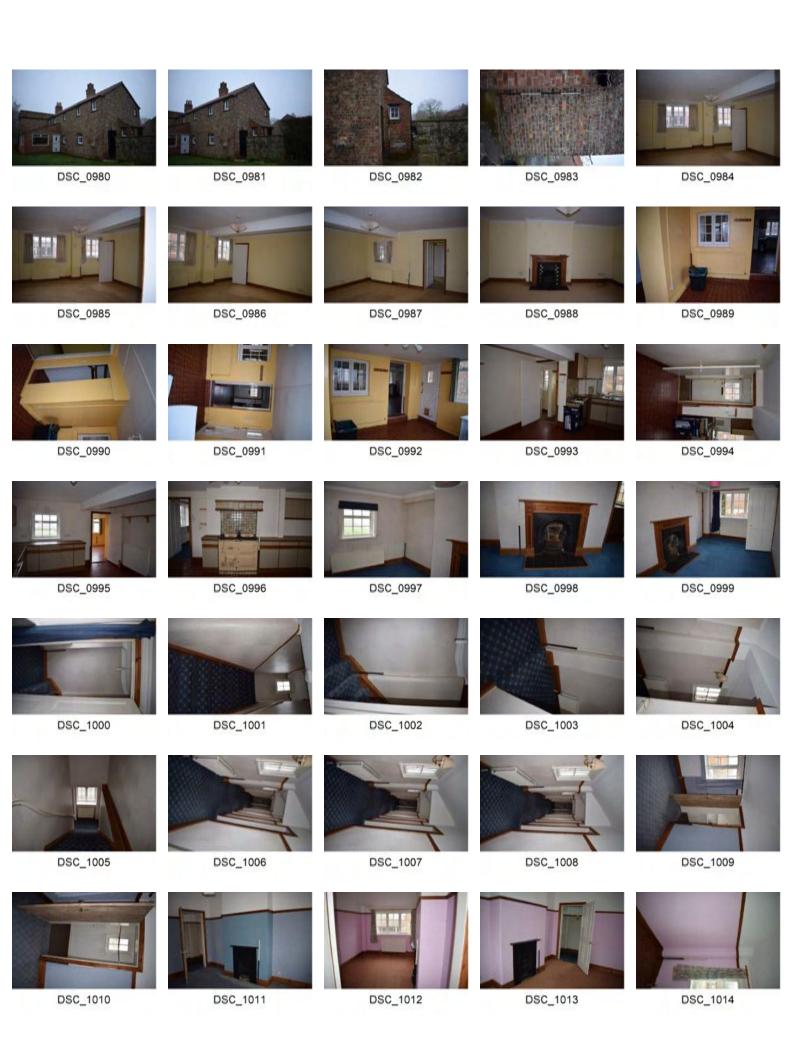

17/01016/FUL 9 MAP 5.08.2018

- 6.2 Farmhouse: Exterior Description (Figs. 7 & 8; Pls. 1-12)
- 6.2.1 The farmhouse is a one and a half storey brick built structure comprising the earlier four-arched cart shed and two later rear extensions (a brick build two storey located to the northern elevation and east gable and more modern a single storey extension west of this earlier extension) and an outhouse on the western gable. The cartshed, outhouse and later extension are constructed in English Garden Wall bond (a mix of three and four stretcher to a single header course). The outhouse has a leanto roof, butting the western gable wall. The cartshed and the two storey extension has a gable roof covered with pantiles. There are two brick chimney stacks, one on the eastern gable end and one in the roof between the first and second arches.
- 8; Pls. 1-5). This comprises four arches from the former use as an agricultural building with an inserted window to the west on the ground floor. There are three inserted three part, six pane windows on the ground floor in the first (west), second and fourth (east) arches. The front door with porch canopy above and smaller two part six pane window were inserted into the third arch. All the windows have brick and tile sills and infill to the sides and below in brick. The windows within the arches to the west of the front door have wooden infill above; while the door and window in the third arch and the window in the fourth arch (east) have brick infill above the window (Pls. 3 & 4). To the west of the western arch is a two part six pane inserted window, with brick flat arch lintel and brick and tile sill. There are four windows on the first floor, all above the arches and of three part six pane design, with a brick and tile sill below

17/01016/FUL 10 MAP 5.08.2018

and wooden lintel above.

- 6.2.3 The western gable elevation (Figs. 7 & 8; Pls. 5, 6, 13 & 14) has a single storey lean-to outhouse attached, a door to the coal store on the ground floor north of the outhouse, a blocked doorway on the ground floor east of the outhouse and a window on the south side on the first floor. Both doors have flat arch brick lintels above. The outhouse has a small window on its north side and a door to the south. The window on the first floor is a small four pane insertion with dark brick sill constructed with sloped end header brick and wooden lintel above.
- 6.2.4 The rear (north) elevation (Figs. 7 & 8; Pls. 6-10 & 17) has three windows on the ground floor (a door and one window internal to the single storey extension) and five windows on the first floor. The first (eastern) window located in the kitchen on the ground floor is a two part six pane design with flat arch brick lintel above and brick and tile sill below (Pl. 17). The two windows west of the single storey extension are nine pane design, the east window with a brick sill and the west window with a concrete sill. Both windows have a flat arch brick lintel. The first floor windows all have wooden lintels and sloped header brick sills. The eastern window is half width four pane design, butting the two storey extension; the next three windows have a six pane design and the eastern window has narrower four pane design. There is a small single pane window on the north elevation of the two storey extension, on the ground floor with brick and tile sill and flat arch brick lintel (Pl. 8).
- 6.2.5 The east gable elevation has no openings or fenestration with a central chimney stack (Figs. 7 & 8; Pls. 11 & 12). The east elevation two storey extension has one window on the ground floor and one on the first floor

17/01016/FUL 11 MAP 5.08.2018

with the same designs as the fenestration on the south elevation (Pl. 12).

- 6.2.6 The main body of the house/cartshed was constructed of plain locally made brick typical of the mid-late nineteenth century with dimensions of 230mm long, 88mm high and 111mm deep. The extension and infill under the windows was constructed of plain modern brick with dimensions of 222mm long, by 80mm high and 110mm deep. The outhouse was constructed of plain brick measuring 230mm long, 80mm high and 110mm deep.
- 6.3 Farmhouse: Interior Description (Figs. 9 & 10; Pls. 13-36)
- 6.3.1 The ground floor of the farmhouse comprises three room and a hall in the front and four rooms in the two extensions (Pl. 9; Pls. 15-25). The first floor comprises four bedrooms, a hall and a bathroom in the rear extension (Fig, 10; Pls. 26-34). Traces of the cart arch support pillars and beams can be seen in the walls and ceilings of the lounge, kitchen and dining room. Of note are the changes in floor level, with the eastern room, and rear extensions a step down from the kitchen, west room and hall. The chimney supplying heating to the western half of the building is situated between the wall of the kitchen and the western room on the ground floor, and the western and second bedroom to the east on the first floor. The third bedroom has no fireplace. The other chimney had fireplaces on the eastern gable on the ground and first floor. Within a cupboard, there is a flue offshoot to the north from the east gable chimney stack (Pl. 29), suggesting at some point there was a fireplace in the rear extension.

17/01016/FUL 12 MAP 5.08.2018

- 6.3.2 The rear extension has two rooms, one with access to the south and west and the smaller converted into a downstairs toilet accessed from the single storey extension (west). There is a pantry in the recent single storey kitchen, which is on a step up with solid (brick?) constructed west and north walls (Pl. 30).
- 6.3.3 There is one staircase on the western gable with access to the first floor and a small hall (Pls. 24 & 25). At the top of the stairs, in the hall is a sill/slight step (Pl. 26).
- 6.3.4 There is a built in cupboard in the first (west) bedroom over the stairs, with a single window in the west gable wall. There is a partitioned cupboard in the third bedroom with an adjoining cupboard with access from the hall. There is another cupboard in the hall against the east gable wall.
- 6.3.5 The interior of the outhouse shows this lean-to was formerly an outside toilet (Pl. 35). The coal store underneath the stairs shows they were constructed of stone slabs (Pl. 36).

Plate 15. Farmhouse: Interior – Ground Floor. Facing South-west (Photo: DSC\_0984).

Plate 16. Farmhouse: Interior – Ground Floor. Facing South-east (Photo: DSC\_0988).

Plate 17. Farmhouse: Interior – Ground Floor. Facing South (Photo: DSC\_0992).

Plate 18. Farmhouse: Interior – Ground Floor. Facing South (Photo: DSC\_0990).

Plate 19. Farmhouse: Interior – Ground Floor. Facing North (Photo: DSC\_1029).

Plate 20. Farmhouse: Interior – Ground Floor. Facing South (Photo: DSC\_0993).

Plate 21. Farmhouse: Interior – Ground Floor. Facing North-east (Photo: DSC\_0995).

Plate 22. Farmhouse: Interior – Ground Floor. Facing North-west (Photo: DSC\_0996).

Plate 23. Farmhouse: Interior – Ground Floor. Facing South (Photo: DSC\_0999).

Plate 24. Farmhouse: Interior – Ground Floor. Facing North-west (Photo: DSC\_1000).

Plate 25. Farmhouse: Interior – Ground Floor. Facing North-east (Photo: DSC\_1001).

Plate 26. Farmhouse: Interior – First Floor. Facing East (Photo: DSC\_1003).

Plate 27. Farmhouse: Interior – First Floor. Facing South-east (Photo: DSC\_1008).

Plate 28. Farmhouse: Interior – First Floor. Facing North-west (Photo: DSC\_1017).

Plate 29. Farmhouse: Interior – First Floor. Facing South-east (Photo: DSC\_1018).

Plate 30. Farmhouse: Interior – First Floor. Facing North-west (Photo: DSC\_1023).

Plate 31. Farmhouse: Interior – First Floor. Facing North-east (Photo: DSC\_1011).

Plate 32. Farmhouse: Interior – First Floor. Facing South-west (Photo: DSC\_1013).

Plate 33. Farmhouse: Interior – First Floor. Facing North (Photo: DSC\_1015).

Plate 34. Farmhouse: Interior – First Floor. Facing North-east (Photo: DSC\_1020).

Plate 35. Farmhouse: Outhouse. Facing North-east (Photo: DSC\_1024).

Plate 36. Farmhouse: Coal Store. Facing South (Photo: DSC\_1027).