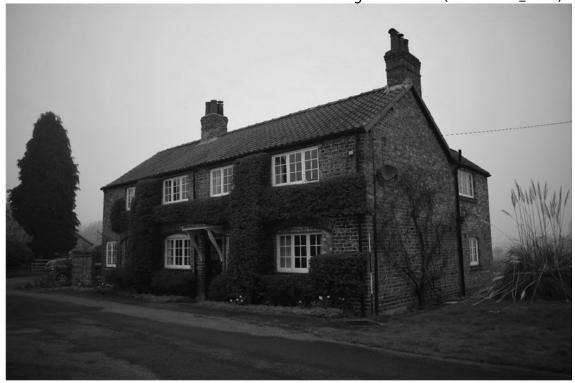

17/01016/FUL 10 MAP 5.08.2018

and wooden lintel above.

- 6.2.3 The western gable elevation (Figs. 7 & 8; Pls. 5, 6, 13 & 14) has a single storey lean-to outhouse attached, a door to the coal store on the ground floor north of the outhouse, a blocked doorway on the ground floor east of the outhouse and a window on the south side on the first floor. Both doors have flat arch brick lintels above. The outhouse has a small window on its north side and a door to the south. The window on the first floor is a small four pane insertion with dark brick sill constructed with sloped end header brick and wooden lintel above.
- 6.2.4 The rear (north) elevation (Figs. 7 & 8; Pls. 6-10 & 17) has three windows on the ground floor (a door and one window internal to the single storey extension) and five windows on the first floor. The first (eastern) window located in the kitchen on the ground floor is a two part six pane design with flat arch brick lintel above and brick and tile sill below (Pl. 17). The two windows west of the single storey extension are nine pane design, the east window with a brick sill and the west window with a concrete sill. Both windows have a flat arch brick lintel. The first floor windows all have wooden lintels and sloped header brick sills. The eastern window is half width four pane design, butting the two storey extension; the next three windows have a six pane design and the eastern window has narrower four pane design. There is a small single pane window on the north elevation of the two storey extension, on the ground floor with brick and tile sill and flat arch brick lintel (Pl. 8).
- 6.2.5 The east gable elevation has no openings or fenestration with a central chimney stack (Figs. 7 & 8; Pls. 11 & 12). The east elevation two storey extension has one window on the ground floor and one on the first floor

17/01016/FUL 11 MAP 5.08.2018

with the same designs as the fenestration on the south elevation (Pl. 12).

- 6.2.6 The main body of the house/cartshed was constructed of plain locally made brick typical of the mid-late nineteenth century with dimensions of 230mm long, 88mm high and 111mm deep. The extension and infill under the windows was constructed of plain modern brick with dimensions of 222mm long, by 80mm high and 110mm deep. The outhouse was constructed of plain brick measuring 230mm long, 80mm high and 110mm deep.
- 6.3 Farmhouse: Interior Description (Figs. 9 & 10; Pls. 13-36)
- 6.3.1 The ground floor of the farmhouse comprises three room and a hall in the front and four rooms in the two extensions (Pl. 9; Pls. 15-25). The first floor comprises four bedrooms, a hall and a bathroom in the rear extension (Fig, 10; Pls. 26-34). Traces of the cart arch support pillars and beams can be seen in the walls and ceilings of the lounge, kitchen and dining room. Of note are the changes in floor level, with the eastern room, and rear extensions a step down from the kitchen, west room and hall. The chimney supplying heating to the western half of the building is situated between the wall of the kitchen and the western room on the ground floor, and the western and second bedroom to the east on the first floor. The third bedroom has no fireplace. The other chimney had fireplaces on the eastern gable on the ground and first floor. Within a cupboard, there is a flue offshoot to the north from the east gable chimney stack (Pl. 29), suggesting at some point there was a fireplace in the rear extension.