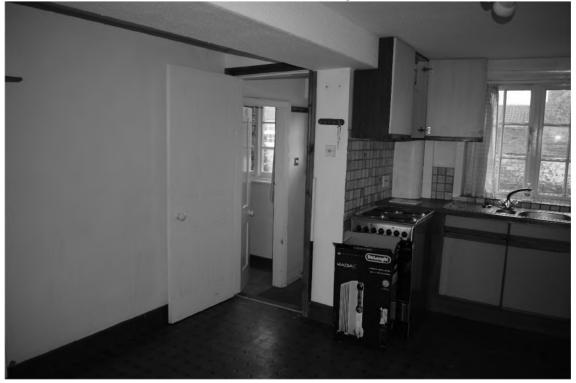

17/01016/FUL 11 MAP 5.08.2018

with the same designs as the fenestration on the south elevation (Pl. 12).

- 6.2.6 The main body of the house/cartshed was constructed of plain locally made brick typical of the mid-late nineteenth century with dimensions of 230mm long, 88mm high and 111mm deep. The extension and infill under the windows was constructed of plain modern brick with dimensions of 222mm long, by 80mm high and 110mm deep. The outhouse was constructed of plain brick measuring 230mm long, 80mm high and 110mm deep.
- 6.3 Farmhouse: Interior Description (Figs. 9 & 10; Pls. 13-36)
- 6.3.1 The ground floor of the farmhouse comprises three room and a hall in the front and four rooms in the two extensions (Pl. 9; Pls. 15-25). The first floor comprises four bedrooms, a hall and a bathroom in the rear extension (Fig, 10; Pls. 26-34). Traces of the cart arch support pillars and beams can be seen in the walls and ceilings of the lounge, kitchen and dining room. Of note are the changes in floor level, with the eastern room, and rear extensions a step down from the kitchen, west room and hall. The chimney supplying heating to the western half of the building is situated between the wall of the kitchen and the western room on the ground floor, and the western and second bedroom to the east on the first floor. The third bedroom has no fireplace. The other chimney had fireplaces on the eastern gable on the ground and first floor. Within a cupboard, there is a flue offshoot to the north from the east gable chimney stack (Pl. 29), suggesting at some point there was a fireplace in the rear extension.

17/01016/FUL 12 MAP 5.08.2018

- 6.3.2 The rear extension has two rooms, one with access to the south and west and the smaller converted into a downstairs toilet accessed from the single storey extension (west). There is a pantry in the recent single storey kitchen, which is on a step up with solid (brick?) constructed west and north walls (Pl. 30).
- 6.3.3 There is one staircase on the western gable with access to the first floor and a small hall (Pls. 24 & 25). At the top of the stairs, in the hall is a sill/slight step (Pl. 26).
- 6.3.4 There is a built in cupboard in the first (west) bedroom over the stairs, with a single window in the west gable wall. There is a partitioned cupboard in the third bedroom with an adjoining cupboard with access from the hall. There is another cupboard in the hall against the east gable wall.
- 6.3.5 The interior of the outhouse shows this lean-to was formerly an outside toilet (Pl. 35). The coal store underneath the stairs shows they were constructed of stone slabs (Pl. 36).