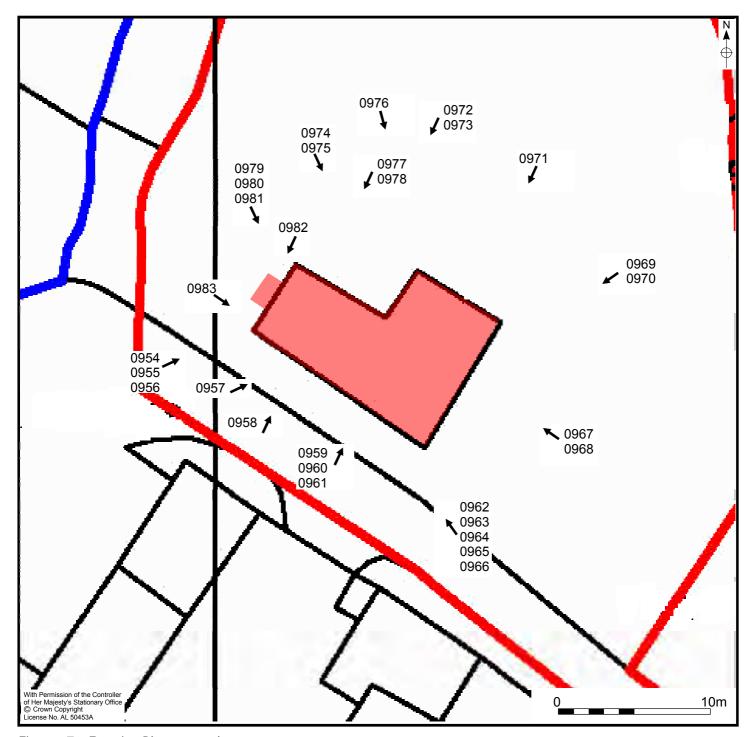

#### 5. Methodology

- 5.1 The interior and exterior of the building were observed and notes taken on the layout, construction materials and architectural details. A photographic record was undertaken using 35mm film camera with perspective shift lens and 24 megapixel digital camera.
- 5.2 The photographic record for the building record comprised 10 monochrome print film exposures and 76 digital shots. The Photographic Record of the buildings are included on a film register noting film number, shot number or file name, location of shot, direction of the shot, and a brief description of the subject (Appendix 1). Metadata was included on all digital files including name of site, description, tags (Building Record), comments (Planning Reference and National Grid Reference), Author (Photographer) and Copyright.

17/01016/FUL 9 MAP 5.08.2018

- 6.2 Farmhouse: Exterior Description (Figs. 7 & 8; Pls. 1-12)
- 6.2.1 The farmhouse is a one and a half storey brick built structure comprising the earlier four-arched cart shed and two later rear extensions (a brick build two storey located to the northern elevation and east gable and more modern a single storey extension west of this earlier extension) and an outhouse on the western gable. The cartshed, outhouse and later extension are constructed in English Garden Wall bond (a mix of three and four stretcher to a single header course). The outhouse has a leanto roof, butting the western gable wall. The cartshed and the two storey extension has a gable roof covered with pantiles. There are two brick chimney stacks, one on the eastern gable end and one in the roof between the first and second arches.
- 8; Pls. 1-5). This comprises four arches from the former use as an agricultural building with an inserted window to the west on the ground floor. There are three inserted three part, six pane windows on the ground floor in the first (west), second and fourth (east) arches. The front door with porch canopy above and smaller two part six pane window were inserted into the third arch. All the windows have brick and tile sills and infill to the sides and below in brick. The windows within the arches to the west of the front door have wooden infill above; while the door and window in the third arch and the window in the fourth arch (east) have brick infill above the window (Pls. 3 & 4). To the west of the western arch is a two part six pane inserted window, with brick flat arch lintel and brick and tile sill. There are four windows on the first floor, all above the arches and of three part six pane design, with a brick and tile sill below

Figure 8. Farmhouse: Elevations.

Figure 9. Ground Floor Plan.

Figure 11. Phase Plan.

Plate 1. Farmhouse: Exterior – South Elevation. Facing North-east (Photo DSC\_0957).

Plate 2. Farmhouse: Exterior – South Elevation. Facing North. (Photo DSC\_0965).