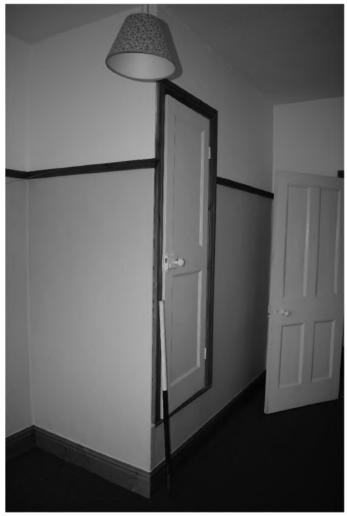

17/01016/FUL 9 MAP 5.08.2018

- 6.2 Farmhouse: Exterior Description (Figs. 7 & 8; Pls. 1-12)
- 6.2.1 The farmhouse is a one and a half storey brick built structure comprising the earlier four-arched cart shed and two later rear extensions (a brick build two storey located to the northern elevation and east gable and more modern a single storey extension west of this earlier extension) and an outhouse on the western gable. The cartshed, outhouse and later extension are constructed in English Garden Wall bond (a mix of three and four stretcher to a single header course). The outhouse has a leanto roof, butting the western gable wall. The cartshed and the two storey extension has a gable roof covered with pantiles. There are two brick chimney stacks, one on the eastern gable end and one in the roof between the first and second arches.
- 8; Pls. 1-5). This comprises four arches from the former use as an agricultural building with an inserted window to the west on the ground floor. There are three inserted three part, six pane windows on the ground floor in the first (west), second and fourth (east) arches. The front door with porch canopy above and smaller two part six pane window were inserted into the third arch. All the windows have brick and tile sills and infill to the sides and below in brick. The windows within the arches to the west of the front door have wooden infill above; while the door and window in the third arch and the window in the fourth arch (east) have brick infill above the window (Pls. 3 & 4). To the west of the western arch is a two part six pane inserted window, with brick flat arch lintel and brick and tile sill. There are four windows on the first floor, all above the arches and of three part six pane design, with a brick and tile sill below

17/01016/FUL 10 MAP 5.08.2018

and wooden lintel above.

- 6.2.3 The western gable elevation (Figs. 7 & 8; Pls. 5, 6, 13 & 14) has a single storey lean-to outhouse attached, a door to the coal store on the ground floor north of the outhouse, a blocked doorway on the ground floor east of the outhouse and a window on the south side on the first floor. Both doors have flat arch brick lintels above. The outhouse has a small window on its north side and a door to the south. The window on the first floor is a small four pane insertion with dark brick sill constructed with sloped end header brick and wooden lintel above.
- 6.2.4 The rear (north) elevation (Figs. 7 & 8; Pls. 6-10 & 17) has three windows on the ground floor (a door and one window internal to the single storey extension) and five windows on the first floor. The first (eastern) window located in the kitchen on the ground floor is a two part six pane design with flat arch brick lintel above and brick and tile sill below (Pl. 17). The two windows west of the single storey extension are nine pane design, the east window with a brick sill and the west window with a concrete sill. Both windows have a flat arch brick lintel. The first floor windows all have wooden lintels and sloped header brick sills. The eastern window is half width four pane design, butting the two storey extension; the next three windows have a six pane design and the eastern window has narrower four pane design. There is a small single pane window on the north elevation of the two storey extension, on the ground floor with brick and tile sill and flat arch brick lintel (Pl. 8).
- 6.2.5 The east gable elevation has no openings or fenestration with a central chimney stack (Figs. 7 & 8; Pls. 11 & 12). The east elevation two storey extension has one window on the ground floor and one on the first floor

17/01016/FUL 11 MAP 5.08.2018

with the same designs as the fenestration on the south elevation (Pl. 12).

- 6.2.6 The main body of the house/cartshed was constructed of plain locally made brick typical of the mid-late nineteenth century with dimensions of 230mm long, 88mm high and 111mm deep. The extension and infill under the windows was constructed of plain modern brick with dimensions of 222mm long, by 80mm high and 110mm deep. The outhouse was constructed of plain brick measuring 230mm long, 80mm high and 110mm deep.
- 6.3 Farmhouse: Interior Description (Figs. 9 & 10; Pls. 13-36)
- 6.3.1 The ground floor of the farmhouse comprises three room and a hall in the front and four rooms in the two extensions (Pl. 9; Pls. 15-25). The first floor comprises four bedrooms, a hall and a bathroom in the rear extension (Fig, 10; Pls. 26-34). Traces of the cart arch support pillars and beams can be seen in the walls and ceilings of the lounge, kitchen and dining room. Of note are the changes in floor level, with the eastern room, and rear extensions a step down from the kitchen, west room and hall. The chimney supplying heating to the western half of the building is situated between the wall of the kitchen and the western room on the ground floor, and the western and second bedroom to the east on the first floor. The third bedroom has no fireplace. The other chimney had fireplaces on the eastern gable on the ground and first floor. Within a cupboard, there is a flue offshoot to the north from the east gable chimney stack (Pl. 29), suggesting at some point there was a fireplace in the rear extension.

17/01016/FUL 12 MAP 5.08.2018

- 6.3.2 The rear extension has two rooms, one with access to the south and west and the smaller converted into a downstairs toilet accessed from the single storey extension (west). There is a pantry in the recent single storey kitchen, which is on a step up with solid (brick?) constructed west and north walls (Pl. 30).
- 6.3.3 There is one staircase on the western gable with access to the first floor and a small hall (Pls. 24 & 25). At the top of the stairs, in the hall is a sill/slight step (Pl. 26).
- 6.3.4 There is a built in cupboard in the first (west) bedroom over the stairs, with a single window in the west gable wall. There is a partitioned cupboard in the third bedroom with an adjoining cupboard with access from the hall. There is another cupboard in the hall against the east gable wall.
- 6.3.5 The interior of the outhouse shows this lean-to was formerly an outside toilet (Pl. 35). The coal store underneath the stairs shows they were constructed of stone slabs (Pl. 36).