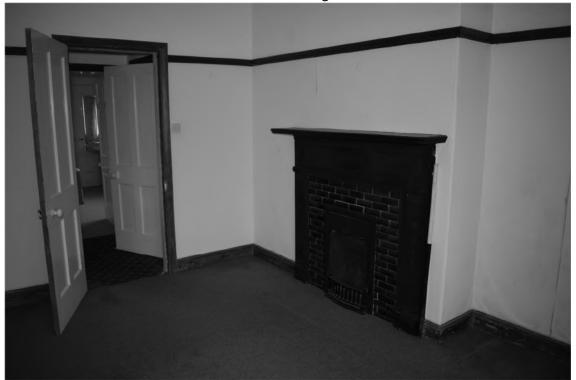

17/01016/FUL 11 MAP 5.08.2018

with the same designs as the fenestration on the south elevation (Pl. 12).

- 6.2.6 The main body of the house/cartshed was constructed of plain locally made brick typical of the mid-late nineteenth century with dimensions of 230mm long, 88mm high and 111mm deep. The extension and infill under the windows was constructed of plain modern brick with dimensions of 222mm long, by 80mm high and 110mm deep. The outhouse was constructed of plain brick measuring 230mm long, 80mm high and 110mm deep.
- 6.3 Farmhouse: Interior Description (Figs. 9 & 10; Pls. 13-36)
- 6.3.1 The ground floor of the farmhouse comprises three room and a hall in the front and four rooms in the two extensions (Pl. 9; Pls. 15-25). The first floor comprises four bedrooms, a hall and a bathroom in the rear extension (Fig, 10; Pls. 26-34). Traces of the cart arch support pillars and beams can be seen in the walls and ceilings of the lounge, kitchen and dining room. Of note are the changes in floor level, with the eastern room, and rear extensions a step down from the kitchen, west room and hall. The chimney supplying heating to the western half of the building is situated between the wall of the kitchen and the western room on the ground floor, and the western and second bedroom to the east on the first floor. The third bedroom has no fireplace. The other chimney had fireplaces on the eastern gable on the ground and first floor. Within a cupboard, there is a flue offshoot to the north from the east gable chimney stack (Pl. 29), suggesting at some point there was a fireplace in the rear extension.

17/01016/FUL 12 MAP 5.08.2018

- 6.3.2 The rear extension has two rooms, one with access to the south and west and the smaller converted into a downstairs toilet accessed from the single storey extension (west). There is a pantry in the recent single storey kitchen, which is on a step up with solid (brick?) constructed west and north walls (Pl. 30).
- 6.3.3 There is one staircase on the western gable with access to the first floor and a small hall (Pls. 24 & 25). At the top of the stairs, in the hall is a sill/slight step (Pl. 26).
- 6.3.4 There is a built in cupboard in the first (west) bedroom over the stairs, with a single window in the west gable wall. There is a partitioned cupboard in the third bedroom with an adjoining cupboard with access from the hall. There is another cupboard in the hall against the east gable wall.
- 6.3.5 The interior of the outhouse shows this lean-to was formerly an outside toilet (Pl. 35). The coal store underneath the stairs shows they were constructed of stone slabs (Pl. 36).