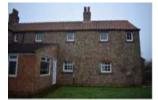

17/01016/FUL 10 MAP 5.08.2018

and wooden lintel above.

- 6.2.3 The western gable elevation (Figs. 7 & 8; Pls. 5, 6, 13 & 14) has a single storey lean-to outhouse attached, a door to the coal store on the ground floor north of the outhouse, a blocked doorway on the ground floor east of the outhouse and a window on the south side on the first floor. Both doors have flat arch brick lintels above. The outhouse has a small window on its north side and a door to the south. The window on the first floor is a small four pane insertion with dark brick sill constructed with sloped end header brick and wooden lintel above.
- 6.2.4 The rear (north) elevation (Figs. 7 & 8; Pls. 6-10 & 17) has three windows on the ground floor (a door and one window internal to the single storey extension) and five windows on the first floor. The first (eastern) window located in the kitchen on the ground floor is a two part six pane design with flat arch brick lintel above and brick and tile sill below (Pl. 17). The two windows west of the single storey extension are nine pane design, the east window with a brick sill and the west window with a concrete sill. Both windows have a flat arch brick lintel. The first floor windows all have wooden lintels and sloped header brick sills. The eastern window is half width four pane design, butting the two storey extension; the next three windows have a six pane design and the eastern window has narrower four pane design. There is a small single pane window on the north elevation of the two storey extension, on the ground floor with brick and tile sill and flat arch brick lintel (Pl. 8).
- 6.2.5 The east gable elevation has no openings or fenestration with a central chimney stack (Figs. 7 & 8; Pls. 11 & 12). The east elevation two storey extension has one window on the ground floor and one on the first floor

Plate 6. Farmhouse: Exterior – North and West Elevations. Facing South (Photo DSC\_0981).

Plate 7. Farmhouse: Exterior – North Elevation. Facing South-west (Photo DSC\_072).

Plate 8. Farmhouse: Exterior – North and East Elevations. Facing South-west (Photo DSC\_0971).