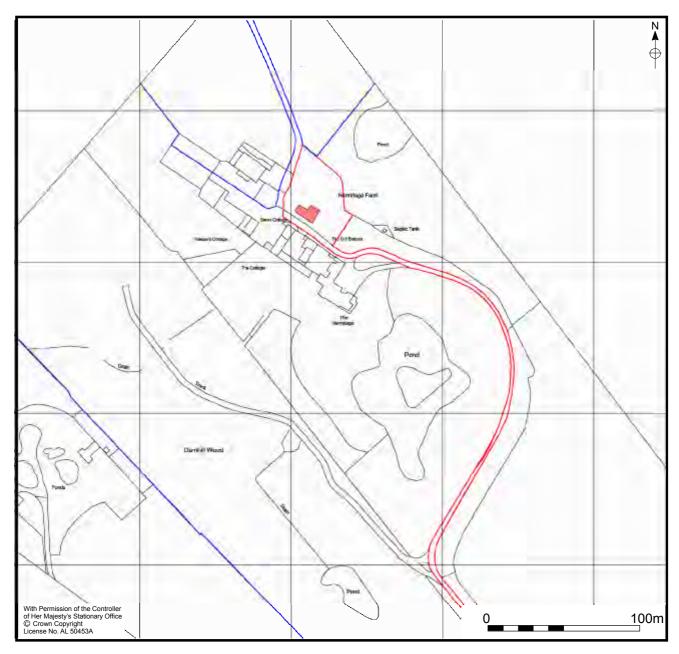

#### 2. Site Description

- 2.1 The Proposed Development Area comprises the farmhouse at Hermitage Farm; which is located north-west of Malton Road, the A64 York to Malton Road (Figs. 1 & 2) and c. 1.5 km north of the village of Stockton-on-Forest. Hermitage Farm is located seven kilometres north-east of York. The Proposed Development Area comprises the farmhouse, a late nineteenth century agricultural building converted for residential use in the 20th century. The farmhouse is located north of The Hermitage and was accessed via a private driveway, off the northern side of the A64.
- 2.2 The building is roughly rectangular in plan with two storeys, plus an extension to the rear (partly with two storeys), with a footprint of 7m by 5m. The farm stands at a height of c. 12m AOD.