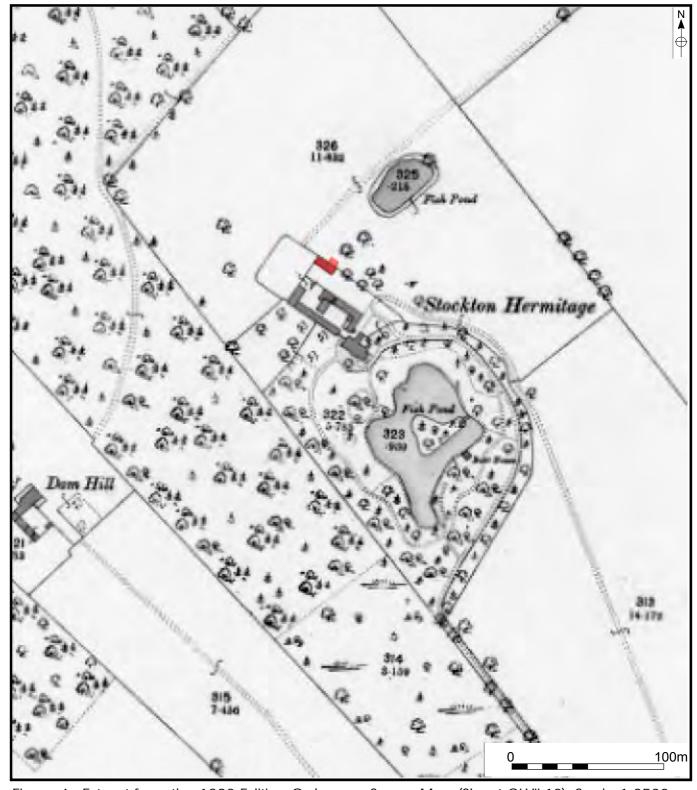

- 3.2 The cartographic evidence, from the Ordnance Survey between 1853 and 1968, was examined. Stockton Hermitage was depicted on the 1852 First Edition Ordnance Survey map, but the stables and the cartshed (Hermitage Farmhouse) were not illustrated, although there was another structure located north-east of the Hermitage (Fig. 3). The 1892 Edition Ordnance Survey Map depicted the evolution of farm; with the construction of the cartshed (Hermitage Farmhouse) and stables northwest of the Hermitage and the loss of the building shown of the earlier map (Fig. 4). The cartshed, at this time, was a rectangular structure with no extensions. The 1909 Edition Ordnance Survey Map showed the cartshed with an open front and an extension on its eastern side and another structure to the south-east (Fig. 5). The same structure was depicted as three compartments on the 1930 Edition Ordnance Survey map (www.old-maps.co.uk). By 1938, the cartshed was depicted as two units, the one to the east with an extension to the rear (north: Fig. 6). This map depicts the conversion of the agricultural building into two cottages for farm workers/gardeners. The 1968 Edition Ordnance Survey map depicted Hermitage Farm with a single structure with rear extension and outside toilet.
- 3.3 The map regression has shown that the cart shed was built in the later nineteenth century between 1852 and 1892. This building was converted for residential use as two cottages between 1930 and 1938. The conversion works were carried out to a high standard of architectural detailing and construction, with details suggestive of the Arts and Crafts movement. Notable features are the chimney stacks, lead-roofed door canopy, red brick arched window lintels to the rear extension and tiled sill detail.