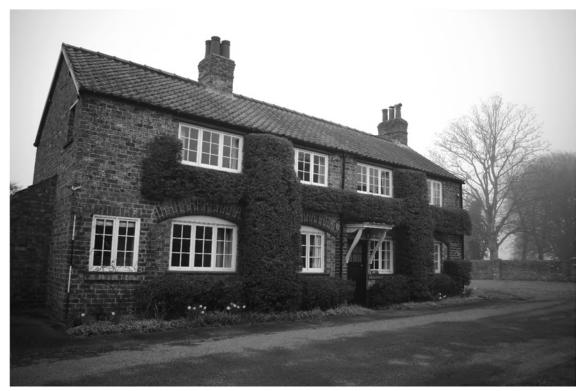

17/01016/FUL 9 MAP 5.08.2018

- 6.2 Farmhouse: Exterior Description (Figs. 7 & 8; Pls. 1-12)
- 6.2.1 The farmhouse is a one and a half storey brick built structure comprising the earlier four-arched cart shed and two later rear extensions (a brick build two storey located to the northern elevation and east gable and more modern a single storey extension west of this earlier extension) and an outhouse on the western gable. The cartshed, outhouse and later extension are constructed in English Garden Wall bond (a mix of three and four stretcher to a single header course). The outhouse has a leanto roof, butting the western gable wall. The cartshed and the two storey extension has a gable roof covered with pantiles. There are two brick chimney stacks, one on the eastern gable end and one in the roof between the first and second arches.
- 8; Pls. 1-5). This comprises four arches from the former use as an agricultural building with an inserted window to the west on the ground floor. There are three inserted three part, six pane windows on the ground floor in the first (west), second and fourth (east) arches. The front door with porch canopy above and smaller two part six pane window were inserted into the third arch. All the windows have brick and tile sills and infill to the sides and below in brick. The windows within the arches to the west of the front door have wooden infill above; while the door and window in the third arch and the window in the fourth arch (east) have brick infill above the window (Pls. 3 & 4). To the west of the western arch is a two part six pane inserted window, with brick flat arch lintel and brick and tile sill. There are four windows on the first floor, all above the arches and of three part six pane design, with a brick and tile sill below

17/01016/FUL 10 MAP 5.08.2018

and wooden lintel above.

- 6.2.3 The western gable elevation (Figs. 7 & 8; Pls. 5, 6, 13 & 14) has a single storey lean-to outhouse attached, a door to the coal store on the ground floor north of the outhouse, a blocked doorway on the ground floor east of the outhouse and a window on the south side on the first floor. Both doors have flat arch brick lintels above. The outhouse has a small window on its north side and a door to the south. The window on the first floor is a small four pane insertion with dark brick sill constructed with sloped end header brick and wooden lintel above.
- 6.2.4 The rear (north) elevation (Figs. 7 & 8; Pls. 6-10 & 17) has three windows on the ground floor (a door and one window internal to the single storey extension) and five windows on the first floor. The first (eastern) window located in the kitchen on the ground floor is a two part six pane design with flat arch brick lintel above and brick and tile sill below (Pl. 17). The two windows west of the single storey extension are nine pane design, the east window with a brick sill and the west window with a concrete sill. Both windows have a flat arch brick lintel. The first floor windows all have wooden lintels and sloped header brick sills. The eastern window is half width four pane design, butting the two storey extension; the next three windows have a six pane design and the eastern window has narrower four pane design. There is a small single pane window on the north elevation of the two storey extension, on the ground floor with brick and tile sill and flat arch brick lintel (Pl. 8).
- 6.2.5 The east gable elevation has no openings or fenestration with a central chimney stack (Figs. 7 & 8; Pls. 11 & 12). The east elevation two storey extension has one window on the ground floor and one on the first floor