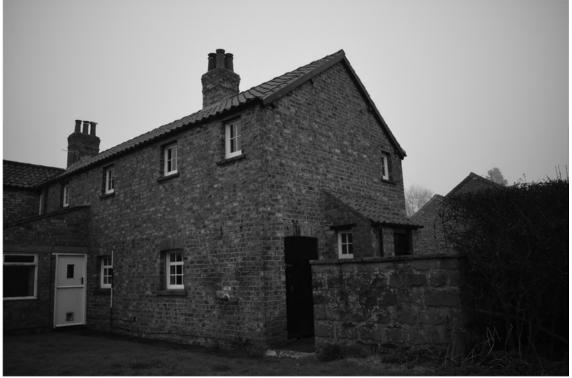

17/01016/FUL 10 MAP 5.08.2018

and wooden lintel above.

- 6.2.3 The western gable elevation (Figs. 7 & 8; Pls. 5, 6, 13 & 14) has a single storey lean-to outhouse attached, a door to the coal store on the ground floor north of the outhouse, a blocked doorway on the ground floor east of the outhouse and a window on the south side on the first floor. Both doors have flat arch brick lintels above. The outhouse has a small window on its north side and a door to the south. The window on the first floor is a small four pane insertion with dark brick sill constructed with sloped end header brick and wooden lintel above.
- 6.2.4 The rear (north) elevation (Figs. 7 & 8; Pls. 6-10 & 17) has three windows on the ground floor (a door and one window internal to the single storey extension) and five windows on the first floor. The first (eastern) window located in the kitchen on the ground floor is a two part six pane design with flat arch brick lintel above and brick and tile sill below (Pl. 17). The two windows west of the single storey extension are nine pane design, the east window with a brick sill and the west window with a concrete sill. Both windows have a flat arch brick lintel. The first floor windows all have wooden lintels and sloped header brick sills. The eastern window is half width four pane design, butting the two storey extension; the next three windows have a six pane design and the eastern window has narrower four pane design. There is a small single pane window on the north elevation of the two storey extension, on the ground floor with brick and tile sill and flat arch brick lintel (Pl. 8).
- 6.2.5 The east gable elevation has no openings or fenestration with a central chimney stack (Figs. 7 & 8; Pls. 11 & 12). The east elevation two storey extension has one window on the ground floor and one on the first floor

17/01016/FUL 11 MAP 5.08.2018

with the same designs as the fenestration on the south elevation (Pl. 12).

- 6.2.6 The main body of the house/cartshed was constructed of plain locally made brick typical of the mid-late nineteenth century with dimensions of 230mm long, 88mm high and 111mm deep. The extension and infill under the windows was constructed of plain modern brick with dimensions of 222mm long, by 80mm high and 110mm deep. The outhouse was constructed of plain brick measuring 230mm long, 80mm high and 110mm deep.
- 6.3 Farmhouse: Interior Description (Figs. 9 & 10; Pls. 13-36)
- 6.3.1 The ground floor of the farmhouse comprises three room and a hall in the front and four rooms in the two extensions (Pl. 9; Pls. 15-25). The first floor comprises four bedrooms, a hall and a bathroom in the rear extension (Fig, 10; Pls. 26-34). Traces of the cart arch support pillars and beams can be seen in the walls and ceilings of the lounge, kitchen and dining room. Of note are the changes in floor level, with the eastern room, and rear extensions a step down from the kitchen, west room and hall. The chimney supplying heating to the western half of the building is situated between the wall of the kitchen and the western room on the ground floor, and the western and second bedroom to the east on the first floor. The third bedroom has no fireplace. The other chimney had fireplaces on the eastern gable on the ground and first floor. Within a cupboard, there is a flue offshoot to the north from the east gable chimney stack (Pl. 29), suggesting at some point there was a fireplace in the rear extension.