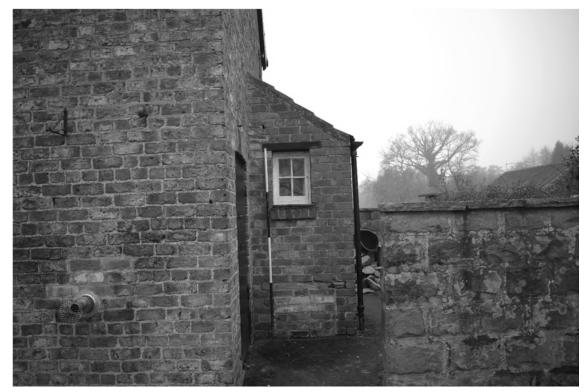

17/01016/FUL 10 MAP 5.08.2018

and wooden lintel above.

- 6.2.3 The western gable elevation (Figs. 7 & 8; Pls. 5, 6, 13 & 14) has a single storey lean-to outhouse attached, a door to the coal store on the ground floor north of the outhouse, a blocked doorway on the ground floor east of the outhouse and a window on the south side on the first floor. Both doors have flat arch brick lintels above. The outhouse has a small window on its north side and a door to the south. The window on the first floor is a small four pane insertion with dark brick sill constructed with sloped end header brick and wooden lintel above.
- 6.2.4 The rear (north) elevation (Figs. 7 & 8; Pls. 6-10 & 17) has three windows on the ground floor (a door and one window internal to the single storey extension) and five windows on the first floor. The first (eastern) window located in the kitchen on the ground floor is a two part six pane design with flat arch brick lintel above and brick and tile sill below (Pl. 17). The two windows west of the single storey extension are nine pane design, the east window with a brick sill and the west window with a concrete sill. Both windows have a flat arch brick lintel. The first floor windows all have wooden lintels and sloped header brick sills. The eastern window is half width four pane design, butting the two storey extension; the next three windows have a six pane design and the eastern window has narrower four pane design. There is a small single pane window on the north elevation of the two storey extension, on the ground floor with brick and tile sill and flat arch brick lintel (Pl. 8).
- 6.2.5 The east gable elevation has no openings or fenestration with a central chimney stack (Figs. 7 & 8; Pls. 11 & 12). The east elevation two storey extension has one window on the ground floor and one on the first floor

17/01016/FUL 12 MAP 5.08.2018

- 6.3.2 The rear extension has two rooms, one with access to the south and west and the smaller converted into a downstairs toilet accessed from the single storey extension (west). There is a pantry in the recent single storey kitchen, which is on a step up with solid (brick?) constructed west and north walls (Pl. 30).
- 6.3.3 There is one staircase on the western gable with access to the first floor and a small hall (Pls. 24 & 25). At the top of the stairs, in the hall is a sill/slight step (Pl. 26).
- 6.3.4 There is a built in cupboard in the first (west) bedroom over the stairs, with a single window in the west gable wall. There is a partitioned cupboard in the third bedroom with an adjoining cupboard with access from the hall. There is another cupboard in the hall against the east gable wall.
- 6.3.5 The interior of the outhouse shows this lean-to was formerly an outside toilet (Pl. 35). The coal store underneath the stairs shows they were constructed of stone slabs (Pl. 36).