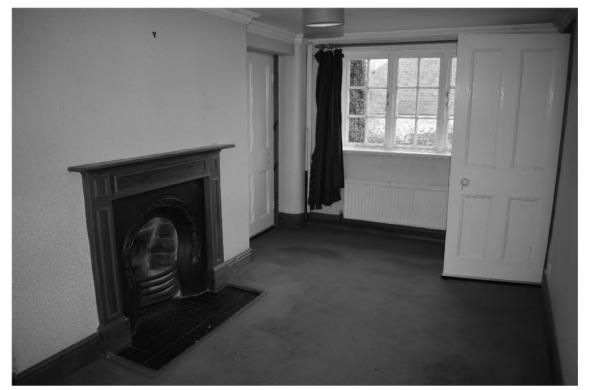

17/01016/FUL 11 MAP 5.08.2018

with the same designs as the fenestration on the south elevation (Pl. 12).

- 6.2.6 The main body of the house/cartshed was constructed of plain locally made brick typical of the mid-late nineteenth century with dimensions of 230mm long, 88mm high and 111mm deep. The extension and infill under the windows was constructed of plain modern brick with dimensions of 222mm long, by 80mm high and 110mm deep. The outhouse was constructed of plain brick measuring 230mm long, 80mm high and 110mm deep.
- 6.3 Farmhouse: Interior Description (Figs. 9 & 10; Pls. 13-36)
- 6.3.1 The ground floor of the farmhouse comprises three room and a hall in the front and four rooms in the two extensions (Pl. 9; Pls. 15-25). The first floor comprises four bedrooms, a hall and a bathroom in the rear extension (Fig, 10; Pls. 26-34). Traces of the cart arch support pillars and beams can be seen in the walls and ceilings of the lounge, kitchen and dining room. Of note are the changes in floor level, with the eastern room, and rear extensions a step down from the kitchen, west room and hall. The chimney supplying heating to the western half of the building is situated between the wall of the kitchen and the western room on the ground floor, and the western and second bedroom to the east on the first floor. The third bedroom has no fireplace. The other chimney had fireplaces on the eastern gable on the ground and first floor. Within a cupboard, there is a flue offshoot to the north from the east gable chimney stack (Pl. 29), suggesting at some point there was a fireplace in the rear extension.

17/01016/FUL 12 MAP 5.08.2018

- 6.3.2 The rear extension has two rooms, one with access to the south and west and the smaller converted into a downstairs toilet accessed from the single storey extension (west). There is a pantry in the recent single storey kitchen, which is on a step up with solid (brick?) constructed west and north walls (Pl. 30).
- 6.3.3 There is one staircase on the western gable with access to the first floor and a small hall (Pls. 24 & 25). At the top of the stairs, in the hall is a sill/slight step (Pl. 26).
- 6.3.4 There is a built in cupboard in the first (west) bedroom over the stairs, with a single window in the west gable wall. There is a partitioned cupboard in the third bedroom with an adjoining cupboard with access from the hall. There is another cupboard in the hall against the east gable wall.
- 6.3.5 The interior of the outhouse shows this lean-to was formerly an outside toilet (Pl. 35). The coal store underneath the stairs shows they were constructed of stone slabs (Pl. 36).