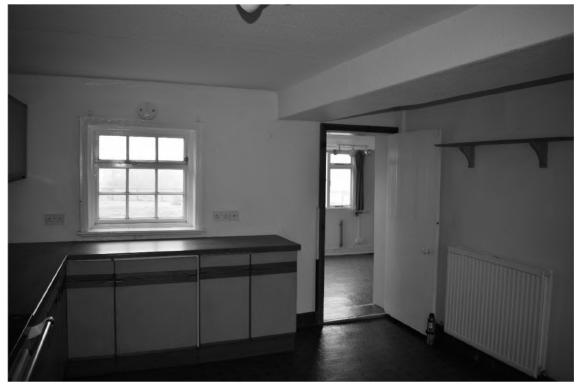

17/01016/FUL 11 MAP 5.08.2018

with the same designs as the fenestration on the south elevation (Pl. 12).

- 6.2.6 The main body of the house/cartshed was constructed of plain locally made brick typical of the mid-late nineteenth century with dimensions of 230mm long, 88mm high and 111mm deep. The extension and infill under the windows was constructed of plain modern brick with dimensions of 222mm long, by 80mm high and 110mm deep. The outhouse was constructed of plain brick measuring 230mm long, 80mm high and 110mm deep.
- 6.3 Farmhouse: Interior Description (Figs. 9 & 10; Pls. 13-36)
- 6.3.1 The ground floor of the farmhouse comprises three room and a hall in the front and four rooms in the two extensions (Pl. 9; Pls. 15-25). The first floor comprises four bedrooms, a hall and a bathroom in the rear extension (Fig, 10; Pls. 26-34). Traces of the cart arch support pillars and beams can be seen in the walls and ceilings of the lounge, kitchen and dining room. Of note are the changes in floor level, with the eastern room, and rear extensions a step down from the kitchen, west room and hall. The chimney supplying heating to the western half of the building is situated between the wall of the kitchen and the western room on the ground floor, and the western and second bedroom to the east on the first floor. The third bedroom has no fireplace. The other chimney had fireplaces on the eastern gable on the ground and first floor. Within a cupboard, there is a flue offshoot to the north from the east gable chimney stack (Pl. 29), suggesting at some point there was a fireplace in the rear extension.

17/01016/FUL 12 MAP 5.08.2018

- 6.3.2 The rear extension has two rooms, one with access to the south and west and the smaller converted into a downstairs toilet accessed from the single storey extension (west). There is a pantry in the recent single storey kitchen, which is on a step up with solid (brick?) constructed west and north walls (Pl. 30).
- 6.3.3 There is one staircase on the western gable with access to the first floor and a small hall (Pls. 24 & 25). At the top of the stairs, in the hall is a sill/slight step (Pl. 26).
- 6.3.4 There is a built in cupboard in the first (west) bedroom over the stairs, with a single window in the west gable wall. There is a partitioned cupboard in the third bedroom with an adjoining cupboard with access from the hall. There is another cupboard in the hall against the east gable wall.
- 6.3.5 The interior of the outhouse shows this lean-to was formerly an outside toilet (Pl. 35). The coal store underneath the stairs shows they were constructed of stone slabs (Pl. 36).