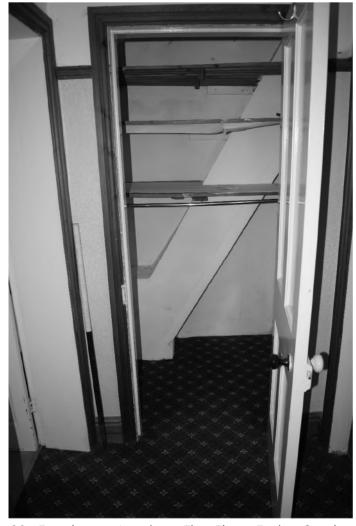

17/01016/FUL 12 MAP 5.08.2018

- 6.3.2 The rear extension has two rooms, one with access to the south and west and the smaller converted into a downstairs toilet accessed from the single storey extension (west). There is a pantry in the recent single storey kitchen, which is on a step up with solid (brick?) constructed west and north walls (Pl. 30).
- 6.3.3 There is one staircase on the western gable with access to the first floor and a small hall (Pls. 24 & 25). At the top of the stairs, in the hall is a sill/slight step (Pl. 26).
- 6.3.4 There is a built in cupboard in the first (west) bedroom over the stairs, with a single window in the west gable wall. There is a partitioned cupboard in the third bedroom with an adjoining cupboard with access from the hall. There is another cupboard in the hall against the east gable wall.
- 6.3.5 The interior of the outhouse shows this lean-to was formerly an outside toilet (Pl. 35). The coal store underneath the stairs shows they were constructed of stone slabs (Pl. 36).

Plate 33. Farmhouse: Interior – First Floor. Facing North (Photo: DSC\_1015).

Plate 34. Farmhouse: Interior – First Floor. Facing North-east (Photo: DSC\_1020).

Plate 35. Farmhouse: Outhouse. Facing North-east (Photo: DSC\_1024).

Plate 36. Farmhouse: Coal Store. Facing South (Photo: DSC\_1027).