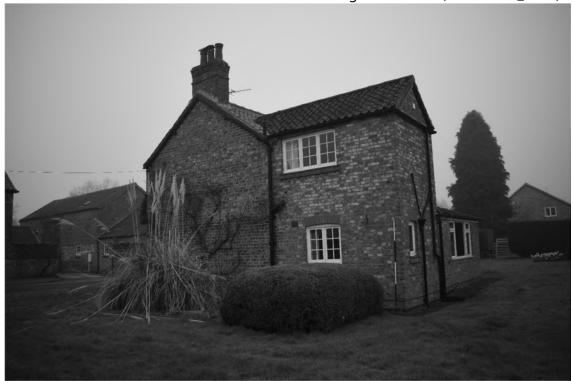

17/01016/FUL 9 MAP 5.08.2018

- 6.2 Farmhouse: Exterior Description (Figs. 7 & 8; Pls. 1-12)
- 6.2.1 The farmhouse is a one and a half storey brick built structure comprising the earlier four-arched cart shed and two later rear extensions (a brick build two storey located to the northern elevation and east gable and more modern a single storey extension west of this earlier extension) and an outhouse on the western gable. The cartshed, outhouse and later extension are constructed in English Garden Wall bond (a mix of three and four stretcher to a single header course). The outhouse has a leanto roof, butting the western gable wall. The cartshed and the two storey extension has a gable roof covered with pantiles. There are two brick chimney stacks, one on the eastern gable end and one in the roof between the first and second arches.
- 8; Pls. 1-5). This comprises four arches from the former use as an agricultural building with an inserted window to the west on the ground floor. There are three inserted three part, six pane windows on the ground floor in the first (west), second and fourth (east) arches. The front door with porch canopy above and smaller two part six pane window were inserted into the third arch. All the windows have brick and tile sills and infill to the sides and below in brick. The windows within the arches to the west of the front door have wooden infill above; while the door and window in the third arch and the window in the fourth arch (east) have brick infill above the window (Pls. 3 & 4). To the west of the western arch is a two part six pane inserted window, with brick flat arch lintel and brick and tile sill. There are four windows on the first floor, all above the arches and of three part six pane design, with a brick and tile sill below

17/01016/FUL 10 MAP 5.08.2018

and wooden lintel above.

- 6.2.3 The western gable elevation (Figs. 7 & 8; Pls. 5, 6, 13 & 14) has a single storey lean-to outhouse attached, a door to the coal store on the ground floor north of the outhouse, a blocked doorway on the ground floor east of the outhouse and a window on the south side on the first floor. Both doors have flat arch brick lintels above. The outhouse has a small window on its north side and a door to the south. The window on the first floor is a small four pane insertion with dark brick sill constructed with sloped end header brick and wooden lintel above.
- 6.2.4 The rear (north) elevation (Figs. 7 & 8; Pls. 6-10 & 17) has three windows on the ground floor (a door and one window internal to the single storey extension) and five windows on the first floor. The first (eastern) window located in the kitchen on the ground floor is a two part six pane design with flat arch brick lintel above and brick and tile sill below (Pl. 17). The two windows west of the single storey extension are nine pane design, the east window with a brick sill and the west window with a concrete sill. Both windows have a flat arch brick lintel. The first floor windows all have wooden lintels and sloped header brick sills. The eastern window is half width four pane design, butting the two storey extension; the next three windows have a six pane design and the eastern window has narrower four pane design. There is a small single pane window on the north elevation of the two storey extension, on the ground floor with brick and tile sill and flat arch brick lintel (Pl. 8).
- 6.2.5 The east gable elevation has no openings or fenestration with a central chimney stack (Figs. 7 & 8; Pls. 11 & 12). The east elevation two storey extension has one window on the ground floor and one on the first floor