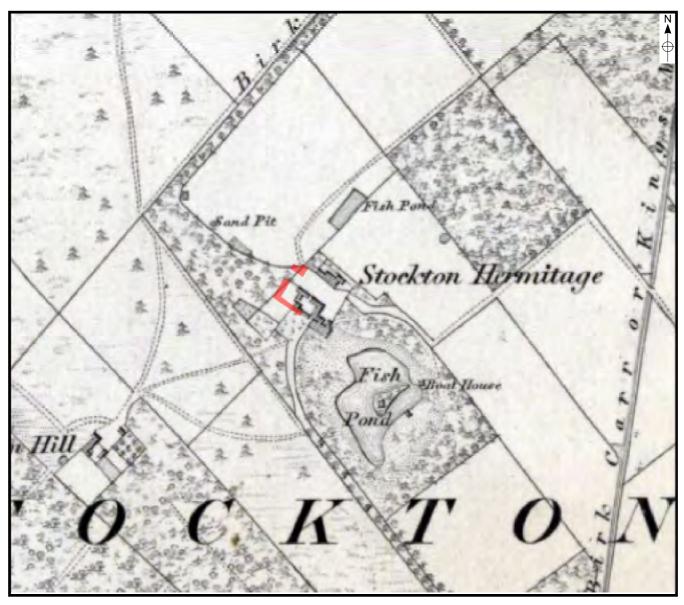

- 3.2 The cartographic evidence, from the Ordnance Survey between 1853 and 1968, was examined. Stockton Hermitage was depicted on the 1852 First Edition Ordnance Survey map, but the stables and the cartshed (Hermitage Farmhouse) were not illustrated, although there was another structure located north-east of the Hermitage (Fig. 3). The 1892 Edition Ordnance Survey Map depicted the evolution of farm; with the construction of the cartshed (Hermitage Farmhouse) and stables northwest of the Hermitage and the loss of the building shown of the earlier map (Fig. 4). The cartshed, at this time, was a rectangular structure with no extensions. The 1909 Edition Ordnance Survey Map showed the cartshed with an open front and an extension on its eastern side and another structure to the south-east (Fig. 5). The same structure was depicted as three compartments on the 1930 Edition Ordnance Survey map (www.old-maps.co.uk). By 1938, the cartshed was depicted as two units, the one to the east with an extension to the rear (north: Fig. 6). This map depicts the conversion of the agricultural building into two cottages for farm workers/gardeners. The 1968 Edition Ordnance Survey map depicted Hermitage Farm with a single structure with rear extension and outside toilet.
- 3.3 The map regression has shown that the cart shed was built in the later nineteenth century between 1852 and 1892. This building was converted for residential use as two cottages between 1930 and 1938. The conversion works were carried out to a high standard of architectural detailing and construction, with details suggestive of the Arts and Crafts movement. Notable features are the chimney stacks, lead-roofed door canopy, red brick arched window lintels to the rear extension and tiled sill detail.