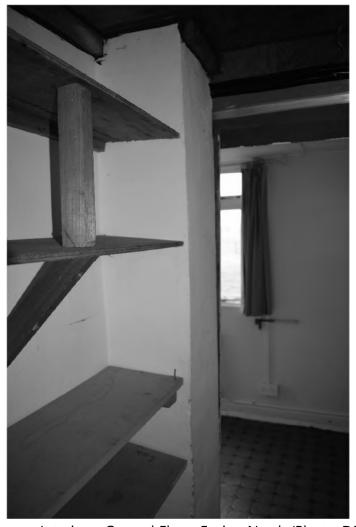

17/01016/FUL 12 MAP 5.08.2018

- 6.3.2 The rear extension has two rooms, one with access to the south and west and the smaller converted into a downstairs toilet accessed from the single storey extension (west). There is a pantry in the recent single storey kitchen, which is on a step up with solid (brick?) constructed west and north walls (Pl. 30).
- 6.3.3 There is one staircase on the western gable with access to the first floor and a small hall (Pls. 24 & 25). At the top of the stairs, in the hall is a sill/slight step (Pl. 26).
- 6.3.4 There is a built in cupboard in the first (west) bedroom over the stairs, with a single window in the west gable wall. There is a partitioned cupboard in the third bedroom with an adjoining cupboard with access from the hall. There is another cupboard in the hall against the east gable wall.
- 6.3.5 The interior of the outhouse shows this lean-to was formerly an outside toilet (Pl. 35). The coal store underneath the stairs shows they were constructed of stone slabs (Pl. 36).