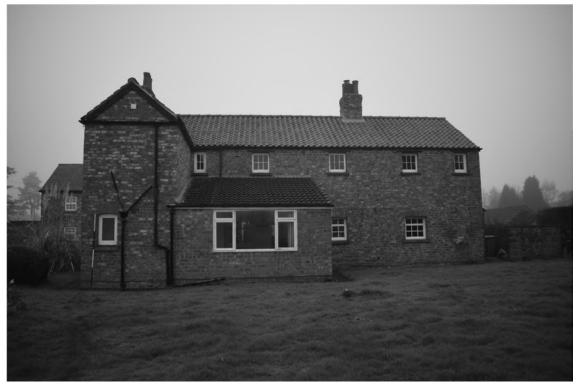

17/01016/FUL 10 MAP 5.08.2018

and wooden lintel above.

- 6.2.3 The western gable elevation (Figs. 7 & 8; Pls. 5, 6, 13 & 14) has a single storey lean-to outhouse attached, a door to the coal store on the ground floor north of the outhouse, a blocked doorway on the ground floor east of the outhouse and a window on the south side on the first floor. Both doors have flat arch brick lintels above. The outhouse has a small window on its north side and a door to the south. The window on the first floor is a small four pane insertion with dark brick sill constructed with sloped end header brick and wooden lintel above.
- 6.2.4 The rear (north) elevation (Figs. 7 & 8; Pls. 6-10 & 17) has three windows on the ground floor (a door and one window internal to the single storey extension) and five windows on the first floor. The first (eastern) window located in the kitchen on the ground floor is a two part six pane design with flat arch brick lintel above and brick and tile sill below (Pl. 17). The two windows west of the single storey extension are nine pane design, the east window with a brick sill and the west window with a concrete sill. Both windows have a flat arch brick lintel. The first floor windows all have wooden lintels and sloped header brick sills. The eastern window is half width four pane design, butting the two storey extension; the next three windows have a six pane design and the eastern window has narrower four pane design. There is a small single pane window on the north elevation of the two storey extension, on the ground floor with brick and tile sill and flat arch brick lintel (Pl. 8).
- 6.2.5 The east gable elevation has no openings or fenestration with a central chimney stack (Figs. 7 & 8; Pls. 11 & 12). The east elevation two storey extension has one window on the ground floor and one on the first floor

17/01016/FUL 11 MAP 5.08.2018

with the same designs as the fenestration on the south elevation (Pl. 12).

- 6.2.6 The main body of the house/cartshed was constructed of plain locally made brick typical of the mid-late nineteenth century with dimensions of 230mm long, 88mm high and 111mm deep. The extension and infill under the windows was constructed of plain modern brick with dimensions of 222mm long, by 80mm high and 110mm deep. The outhouse was constructed of plain brick measuring 230mm long, 80mm high and 110mm deep.
- 6.3 Farmhouse: Interior Description (Figs. 9 & 10; Pls. 13-36)
- 6.3.1 The ground floor of the farmhouse comprises three room and a hall in the front and four rooms in the two extensions (Pl. 9; Pls. 15-25). The first floor comprises four bedrooms, a hall and a bathroom in the rear extension (Fig, 10; Pls. 26-34). Traces of the cart arch support pillars and beams can be seen in the walls and ceilings of the lounge, kitchen and dining room. Of note are the changes in floor level, with the eastern room, and rear extensions a step down from the kitchen, west room and hall. The chimney supplying heating to the western half of the building is situated between the wall of the kitchen and the western room on the ground floor, and the western and second bedroom to the east on the first floor. The third bedroom has no fireplace. The other chimney had fireplaces on the eastern gable on the ground and first floor. Within a cupboard, there is a flue offshoot to the north from the east gable chimney stack (Pl. 29), suggesting at some point there was a fireplace in the rear extension.