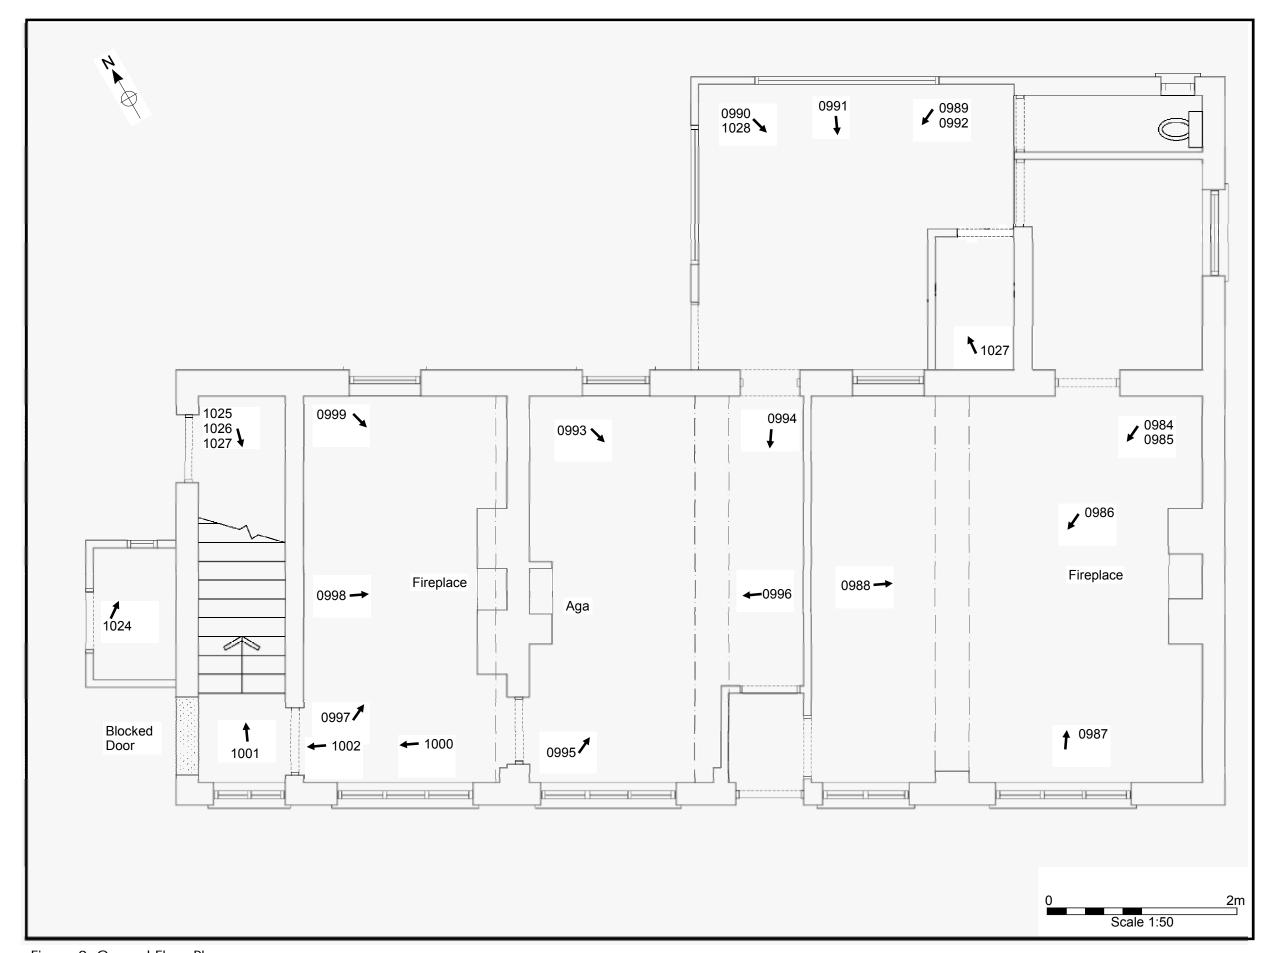

17/01016/FUL 11 MAP 5.08.2018

with the same designs as the fenestration on the south elevation (Pl. 12).

- 6.2.6 The main body of the house/cartshed was constructed of plain locally made brick typical of the mid-late nineteenth century with dimensions of 230mm long, 88mm high and 111mm deep. The extension and infill under the windows was constructed of plain modern brick with dimensions of 222mm long, by 80mm high and 110mm deep. The outhouse was constructed of plain brick measuring 230mm long, 80mm high and 110mm deep.
- 6.3 Farmhouse: Interior Description (Figs. 9 & 10; Pls. 13-36)
- 6.3.1 The ground floor of the farmhouse comprises three room and a hall in the front and four rooms in the two extensions (Pl. 9; Pls. 15-25). The first floor comprises four bedrooms, a hall and a bathroom in the rear extension (Fig, 10; Pls. 26-34). Traces of the cart arch support pillars and beams can be seen in the walls and ceilings of the lounge, kitchen and dining room. Of note are the changes in floor level, with the eastern room, and rear extensions a step down from the kitchen, west room and hall. The chimney supplying heating to the western half of the building is situated between the wall of the kitchen and the western room on the ground floor, and the western and second bedroom to the east on the first floor. The third bedroom has no fireplace. The other chimney had fireplaces on the eastern gable on the ground and first floor. Within a cupboard, there is a flue offshoot to the north from the east gable chimney stack (Pl. 29), suggesting at some point there was a fireplace in the rear extension.

17/01016/FUL 12 MAP 5.08.2018

- 6.3.2 The rear extension has two rooms, one with access to the south and west and the smaller converted into a downstairs toilet accessed from the single storey extension (west). There is a pantry in the recent single storey kitchen, which is on a step up with solid (brick?) constructed west and north walls (Pl. 30).
- 6.3.3 There is one staircase on the western gable with access to the first floor and a small hall (Pls. 24 & 25). At the top of the stairs, in the hall is a sill/slight step (Pl. 26).
- 6.3.4 There is a built in cupboard in the first (west) bedroom over the stairs, with a single window in the west gable wall. There is a partitioned cupboard in the third bedroom with an adjoining cupboard with access from the hall. There is another cupboard in the hall against the east gable wall.
- 6.3.5 The interior of the outhouse shows this lean-to was formerly an outside toilet (Pl. 35). The coal store underneath the stairs shows they were constructed of stone slabs (Pl. 36).