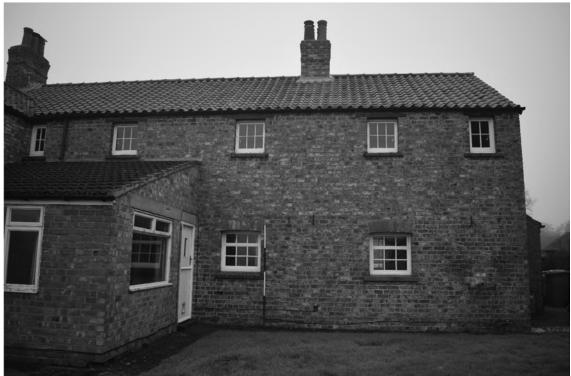

17/01016/FUL 9 MAP 5.08.2018

- 6.2 Farmhouse: Exterior Description (Figs. 7 & 8; Pls. 1-12)
- 6.2.1 The farmhouse is a one and a half storey brick built structure comprising the earlier four-arched cart shed and two later rear extensions (a brick build two storey located to the northern elevation and east gable and more modern a single storey extension west of this earlier extension) and an outhouse on the western gable. The cartshed, outhouse and later extension are constructed in English Garden Wall bond (a mix of three and four stretcher to a single header course). The outhouse has a leanto roof, butting the western gable wall. The cartshed and the two storey extension has a gable roof covered with pantiles. There are two brick chimney stacks, one on the eastern gable end and one in the roof between the first and second arches.
- 8; Pls. 1-5). This comprises four arches from the former use as an agricultural building with an inserted window to the west on the ground floor. There are three inserted three part, six pane windows on the ground floor in the first (west), second and fourth (east) arches. The front door with porch canopy above and smaller two part six pane window were inserted into the third arch. All the windows have brick and tile sills and infill to the sides and below in brick. The windows within the arches to the west of the front door have wooden infill above; while the door and window in the third arch and the window in the fourth arch (east) have brick infill above the window (Pls. 3 & 4). To the west of the western arch is a two part six pane inserted window, with brick flat arch lintel and brick and tile sill. There are four windows on the first floor, all above the arches and of three part six pane design, with a brick and tile sill below

17/01016/FUL 10 MAP 5.08.2018

and wooden lintel above.

- 6.2.3 The western gable elevation (Figs. 7 & 8; Pls. 5, 6, 13 & 14) has a single storey lean-to outhouse attached, a door to the coal store on the ground floor north of the outhouse, a blocked doorway on the ground floor east of the outhouse and a window on the south side on the first floor. Both doors have flat arch brick lintels above. The outhouse has a small window on its north side and a door to the south. The window on the first floor is a small four pane insertion with dark brick sill constructed with sloped end header brick and wooden lintel above.
- 6.2.4 The rear (north) elevation (Figs. 7 & 8; Pls. 6-10 & 17) has three windows on the ground floor (a door and one window internal to the single storey extension) and five windows on the first floor. The first (eastern) window located in the kitchen on the ground floor is a two part six pane design with flat arch brick lintel above and brick and tile sill below (Pl. 17). The two windows west of the single storey extension are nine pane design, the east window with a brick sill and the west window with a concrete sill. Both windows have a flat arch brick lintel. The first floor windows all have wooden lintels and sloped header brick sills. The eastern window is half width four pane design, butting the two storey extension; the next three windows have a six pane design and the eastern window has narrower four pane design. There is a small single pane window on the north elevation of the two storey extension, on the ground floor with brick and tile sill and flat arch brick lintel (Pl. 8).
- 6.2.5 The east gable elevation has no openings or fenestration with a central chimney stack (Figs. 7 & 8; Pls. 11 & 12). The east elevation two storey extension has one window on the ground floor and one on the first floor

17/01016/FUL 11 MAP 5.08.2018

with the same designs as the fenestration on the south elevation (Pl. 12).

- 6.2.6 The main body of the house/cartshed was constructed of plain locally made brick typical of the mid-late nineteenth century with dimensions of 230mm long, 88mm high and 111mm deep. The extension and infill under the windows was constructed of plain modern brick with dimensions of 222mm long, by 80mm high and 110mm deep. The outhouse was constructed of plain brick measuring 230mm long, 80mm high and 110mm deep.
- 6.3 Farmhouse: Interior Description (Figs. 9 & 10; Pls. 13-36)
- 6.3.1 The ground floor of the farmhouse comprises three room and a hall in the front and four rooms in the two extensions (Pl. 9; Pls. 15-25). The first floor comprises four bedrooms, a hall and a bathroom in the rear extension (Fig, 10; Pls. 26-34). Traces of the cart arch support pillars and beams can be seen in the walls and ceilings of the lounge, kitchen and dining room. Of note are the changes in floor level, with the eastern room, and rear extensions a step down from the kitchen, west room and hall. The chimney supplying heating to the western half of the building is situated between the wall of the kitchen and the western room on the ground floor, and the western and second bedroom to the east on the first floor. The third bedroom has no fireplace. The other chimney had fireplaces on the eastern gable on the ground and first floor. Within a cupboard, there is a flue offshoot to the north from the east gable chimney stack (Pl. 29), suggesting at some point there was a fireplace in the rear extension.