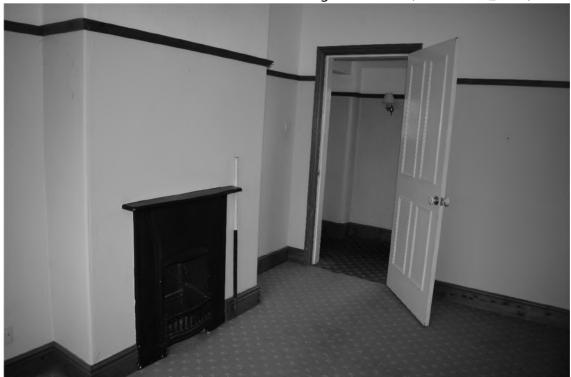

17/01016/FUL 11 MAP 5.08.2018

with the same designs as the fenestration on the south elevation (Pl. 12).

- 6.2.6 The main body of the house/cartshed was constructed of plain locally made brick typical of the mid-late nineteenth century with dimensions of 230mm long, 88mm high and 111mm deep. The extension and infill under the windows was constructed of plain modern brick with dimensions of 222mm long, by 80mm high and 110mm deep. The outhouse was constructed of plain brick measuring 230mm long, 80mm high and 110mm deep.
- 6.3 Farmhouse: Interior Description (Figs. 9 & 10; Pls. 13-36)
- 6.3.1 The ground floor of the farmhouse comprises three room and a hall in the front and four rooms in the two extensions (Pl. 9; Pls. 15-25). The first floor comprises four bedrooms, a hall and a bathroom in the rear extension (Fig, 10; Pls. 26-34). Traces of the cart arch support pillars and beams can be seen in the walls and ceilings of the lounge, kitchen and dining room. Of note are the changes in floor level, with the eastern room, and rear extensions a step down from the kitchen, west room and hall. The chimney supplying heating to the western half of the building is situated between the wall of the kitchen and the western room on the ground floor, and the western and second bedroom to the east on the first floor. The third bedroom has no fireplace. The other chimney had fireplaces on the eastern gable on the ground and first floor. Within a cupboard, there is a flue offshoot to the north from the east gable chimney stack (Pl. 29), suggesting at some point there was a fireplace in the rear extension.