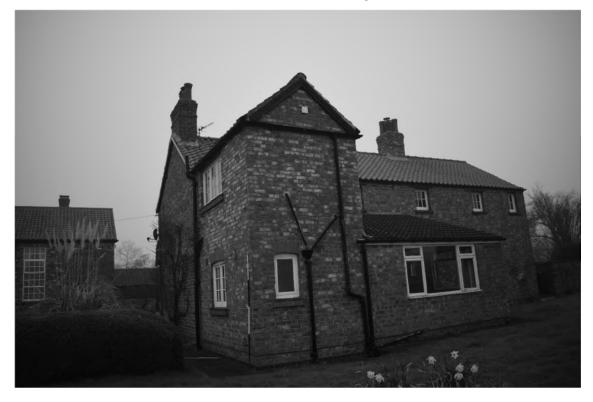

17/01016/FUL 10 MAP 5.08.2018

and wooden lintel above.

- 6.2.3 The western gable elevation (Figs. 7 & 8; Pls. 5, 6, 13 & 14) has a single storey lean-to outhouse attached, a door to the coal store on the ground floor north of the outhouse, a blocked doorway on the ground floor east of the outhouse and a window on the south side on the first floor. Both doors have flat arch brick lintels above. The outhouse has a small window on its north side and a door to the south. The window on the first floor is a small four pane insertion with dark brick sill constructed with sloped end header brick and wooden lintel above.
- 6.2.4 The rear (north) elevation (Figs. 7 & 8; Pls. 6-10 & 17) has three windows on the ground floor (a door and one window internal to the single storey extension) and five windows on the first floor. The first (eastern) window located in the kitchen on the ground floor is a two part six pane design with flat arch brick lintel above and brick and tile sill below (Pl. 17). The two windows west of the single storey extension are nine pane design, the east window with a brick sill and the west window with a concrete sill. Both windows have a flat arch brick lintel. The first floor windows all have wooden lintels and sloped header brick sills. The eastern window is half width four pane design, butting the two storey extension; the next three windows have a six pane design and the eastern window has narrower four pane design. There is a small single pane window on the north elevation of the two storey extension, on the ground floor with brick and tile sill and flat arch brick lintel (Pl. 8).
- 6.2.5 The east gable elevation has no openings or fenestration with a central chimney stack (Figs. 7 & 8; Pls. 11 & 12). The east elevation two storey extension has one window on the ground floor and one on the first floor

17/01016/FUL 11 MAP 5.08.2018

with the same designs as the fenestration on the south elevation (Pl. 12).

- 6.2.6 The main body of the house/cartshed was constructed of plain locally made brick typical of the mid-late nineteenth century with dimensions of 230mm long, 88mm high and 111mm deep. The extension and infill under the windows was constructed of plain modern brick with dimensions of 222mm long, by 80mm high and 110mm deep. The outhouse was constructed of plain brick measuring 230mm long, 80mm high and 110mm deep.
- 6.3 Farmhouse: Interior Description (Figs. 9 & 10; Pls. 13-36)
- 6.3.1 The ground floor of the farmhouse comprises three room and a hall in the front and four rooms in the two extensions (Pl. 9; Pls. 15-25). The first floor comprises four bedrooms, a hall and a bathroom in the rear extension (Fig, 10; Pls. 26-34). Traces of the cart arch support pillars and beams can be seen in the walls and ceilings of the lounge, kitchen and dining room. Of note are the changes in floor level, with the eastern room, and rear extensions a step down from the kitchen, west room and hall. The chimney supplying heating to the western half of the building is situated between the wall of the kitchen and the western room on the ground floor, and the western and second bedroom to the east on the first floor. The third bedroom has no fireplace. The other chimney had fireplaces on the eastern gable on the ground and first floor. Within a cupboard, there is a flue offshoot to the north from the east gable chimney stack (Pl. 29), suggesting at some point there was a fireplace in the rear extension.