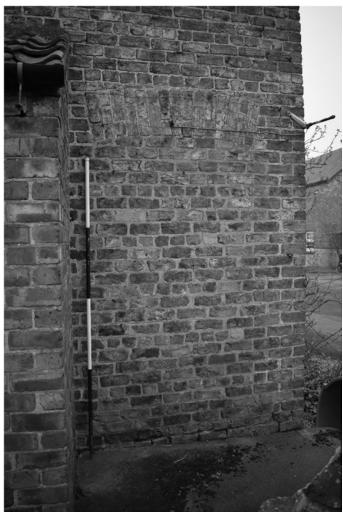

- 3.2 The cartographic evidence, from the Ordnance Survey between 1853 and 1968, was examined. Stockton Hermitage was depicted on the 1852 First Edition Ordnance Survey map, but the stables and the cartshed (Hermitage Farmhouse) were not illustrated, although there was another structure located north-east of the Hermitage (Fig. 3). The 1892 Edition Ordnance Survey Map depicted the evolution of farm; with the construction of the cartshed (Hermitage Farmhouse) and stables northwest of the Hermitage and the loss of the building shown of the earlier map (Fig. 4). The cartshed, at this time, was a rectangular structure with no extensions. The 1909 Edition Ordnance Survey Map showed the cartshed with an open front and an extension on its eastern side and another structure to the south-east (Fig. 5). The same structure was depicted as three compartments on the 1930 Edition Ordnance Survey map (www.old-maps.co.uk). By 1938, the cartshed was depicted as two units, the one to the east with an extension to the rear (north: Fig. 6). This map depicts the conversion of the agricultural building into two cottages for farm workers/gardeners. The 1968 Edition Ordnance Survey map depicted Hermitage Farm with a single structure with rear extension and outside toilet.
- 3.3 The map regression has shown that the cart shed was built in the later nineteenth century between 1852 and 1892. This building was converted for residential use as two cottages between 1930 and 1938. The conversion works were carried out to a high standard of architectural detailing and construction, with details suggestive of the Arts and Crafts movement. Notable features are the chimney stacks, lead-roofed door canopy, red brick arched window lintels to the rear extension and tiled sill detail.

17/01016/FUL 11 MAP 5.08.2018

with the same designs as the fenestration on the south elevation (Pl. 12).

- 6.2.6 The main body of the house/cartshed was constructed of plain locally made brick typical of the mid-late nineteenth century with dimensions of 230mm long, 88mm high and 111mm deep. The extension and infill under the windows was constructed of plain modern brick with dimensions of 222mm long, by 80mm high and 110mm deep. The outhouse was constructed of plain brick measuring 230mm long, 80mm high and 110mm deep.
- 6.3 Farmhouse: Interior Description (Figs. 9 & 10; Pls. 13-36)
- 6.3.1 The ground floor of the farmhouse comprises three room and a hall in the front and four rooms in the two extensions (Pl. 9; Pls. 15-25). The first floor comprises four bedrooms, a hall and a bathroom in the rear extension (Fig, 10; Pls. 26-34). Traces of the cart arch support pillars and beams can be seen in the walls and ceilings of the lounge, kitchen and dining room. Of note are the changes in floor level, with the eastern room, and rear extensions a step down from the kitchen, west room and hall. The chimney supplying heating to the western half of the building is situated between the wall of the kitchen and the western room on the ground floor, and the western and second bedroom to the east on the first floor. The third bedroom has no fireplace. The other chimney had fireplaces on the eastern gable on the ground and first floor. Within a cupboard, there is a flue offshoot to the north from the east gable chimney stack (Pl. 29), suggesting at some point there was a fireplace in the rear extension.