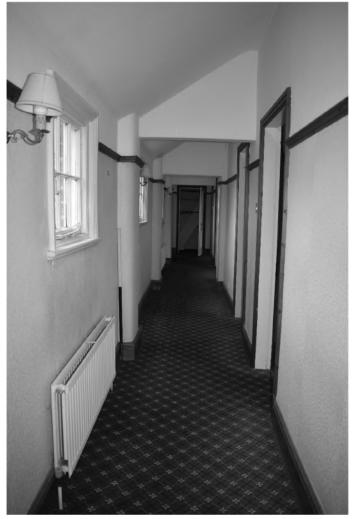

17/01016/FUL 11 MAP 5.08.2018

with the same designs as the fenestration on the south elevation (Pl. 12).

- 6.2.6 The main body of the house/cartshed was constructed of plain locally made brick typical of the mid-late nineteenth century with dimensions of 230mm long, 88mm high and 111mm deep. The extension and infill under the windows was constructed of plain modern brick with dimensions of 222mm long, by 80mm high and 110mm deep. The outhouse was constructed of plain brick measuring 230mm long, 80mm high and 110mm deep.
- 6.3 Farmhouse: Interior Description (Figs. 9 & 10; Pls. 13-36)
- 6.3.1 The ground floor of the farmhouse comprises three room and a hall in the front and four rooms in the two extensions (Pl. 9; Pls. 15-25). The first floor comprises four bedrooms, a hall and a bathroom in the rear extension (Fig, 10; Pls. 26-34). Traces of the cart arch support pillars and beams can be seen in the walls and ceilings of the lounge, kitchen and dining room. Of note are the changes in floor level, with the eastern room, and rear extensions a step down from the kitchen, west room and hall. The chimney supplying heating to the western half of the building is situated between the wall of the kitchen and the western room on the ground floor, and the western and second bedroom to the east on the first floor. The third bedroom has no fireplace. The other chimney had fireplaces on the eastern gable on the ground and first floor. Within a cupboard, there is a flue offshoot to the north from the east gable chimney stack (Pl. 29), suggesting at some point there was a fireplace in the rear extension.

17/01016/FUL 12 MAP 5.08.2018

- 6.3.2 The rear extension has two rooms, one with access to the south and west and the smaller converted into a downstairs toilet accessed from the single storey extension (west). There is a pantry in the recent single storey kitchen, which is on a step up with solid (brick?) constructed west and north walls (Pl. 30).
- 6.3.3 There is one staircase on the western gable with access to the first floor and a small hall (Pls. 24 & 25). At the top of the stairs, in the hall is a sill/slight step (Pl. 26).
- 6.3.4 There is a built in cupboard in the first (west) bedroom over the stairs, with a single window in the west gable wall. There is a partitioned cupboard in the third bedroom with an adjoining cupboard with access from the hall. There is another cupboard in the hall against the east gable wall.
- 6.3.5 The interior of the outhouse shows this lean-to was formerly an outside toilet (Pl. 35). The coal store underneath the stairs shows they were constructed of stone slabs (Pl. 36).