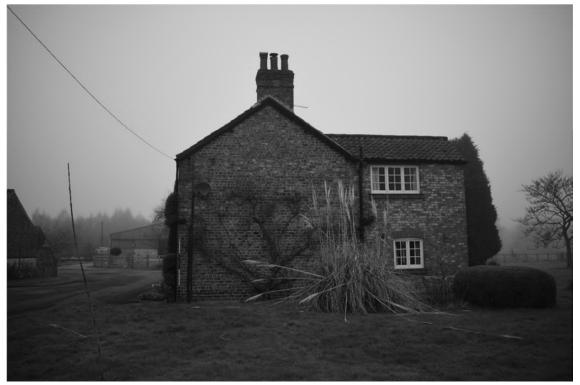

17/01016/FUL 10 MAP 5.08.2018

and wooden lintel above.

- 6.2.3 The western gable elevation (Figs. 7 & 8; Pls. 5, 6, 13 & 14) has a single storey lean-to outhouse attached, a door to the coal store on the ground floor north of the outhouse, a blocked doorway on the ground floor east of the outhouse and a window on the south side on the first floor. Both doors have flat arch brick lintels above. The outhouse has a small window on its north side and a door to the south. The window on the first floor is a small four pane insertion with dark brick sill constructed with sloped end header brick and wooden lintel above.
- 6.2.4 The rear (north) elevation (Figs. 7 & 8; Pls. 6-10 & 17) has three windows on the ground floor (a door and one window internal to the single storey extension) and five windows on the first floor. The first (eastern) window located in the kitchen on the ground floor is a two part six pane design with flat arch brick lintel above and brick and tile sill below (Pl. 17). The two windows west of the single storey extension are nine pane design, the east window with a brick sill and the west window with a concrete sill. Both windows have a flat arch brick lintel. The first floor windows all have wooden lintels and sloped header brick sills. The eastern window is half width four pane design, butting the two storey extension; the next three windows have a six pane design and the eastern window has narrower four pane design. There is a small single pane window on the north elevation of the two storey extension, on the ground floor with brick and tile sill and flat arch brick lintel (Pl. 8).
- 6.2.5 The east gable elevation has no openings or fenestration with a central chimney stack (Figs. 7 & 8; Pls. 11 & 12). The east elevation two storey extension has one window on the ground floor and one on the first floor

17/01016/FUL 11 MAP 5.08.2018

with the same designs as the fenestration on the south elevation (Pl. 12).

- 6.2.6 The main body of the house/cartshed was constructed of plain locally made brick typical of the mid-late nineteenth century with dimensions of 230mm long, 88mm high and 111mm deep. The extension and infill under the windows was constructed of plain modern brick with dimensions of 222mm long, by 80mm high and 110mm deep. The outhouse was constructed of plain brick measuring 230mm long, 80mm high and 110mm deep.
- 6.3 Farmhouse: Interior Description (Figs. 9 & 10; Pls. 13-36)
- 6.3.1 The ground floor of the farmhouse comprises three room and a hall in the front and four rooms in the two extensions (Pl. 9; Pls. 15-25). The first floor comprises four bedrooms, a hall and a bathroom in the rear extension (Fig, 10; Pls. 26-34). Traces of the cart arch support pillars and beams can be seen in the walls and ceilings of the lounge, kitchen and dining room. Of note are the changes in floor level, with the eastern room, and rear extensions a step down from the kitchen, west room and hall. The chimney supplying heating to the western half of the building is situated between the wall of the kitchen and the western room on the ground floor, and the western and second bedroom to the east on the first floor. The third bedroom has no fireplace. The other chimney had fireplaces on the eastern gable on the ground and first floor. Within a cupboard, there is a flue offshoot to the north from the east gable chimney stack (Pl. 29), suggesting at some point there was a fireplace in the rear extension.