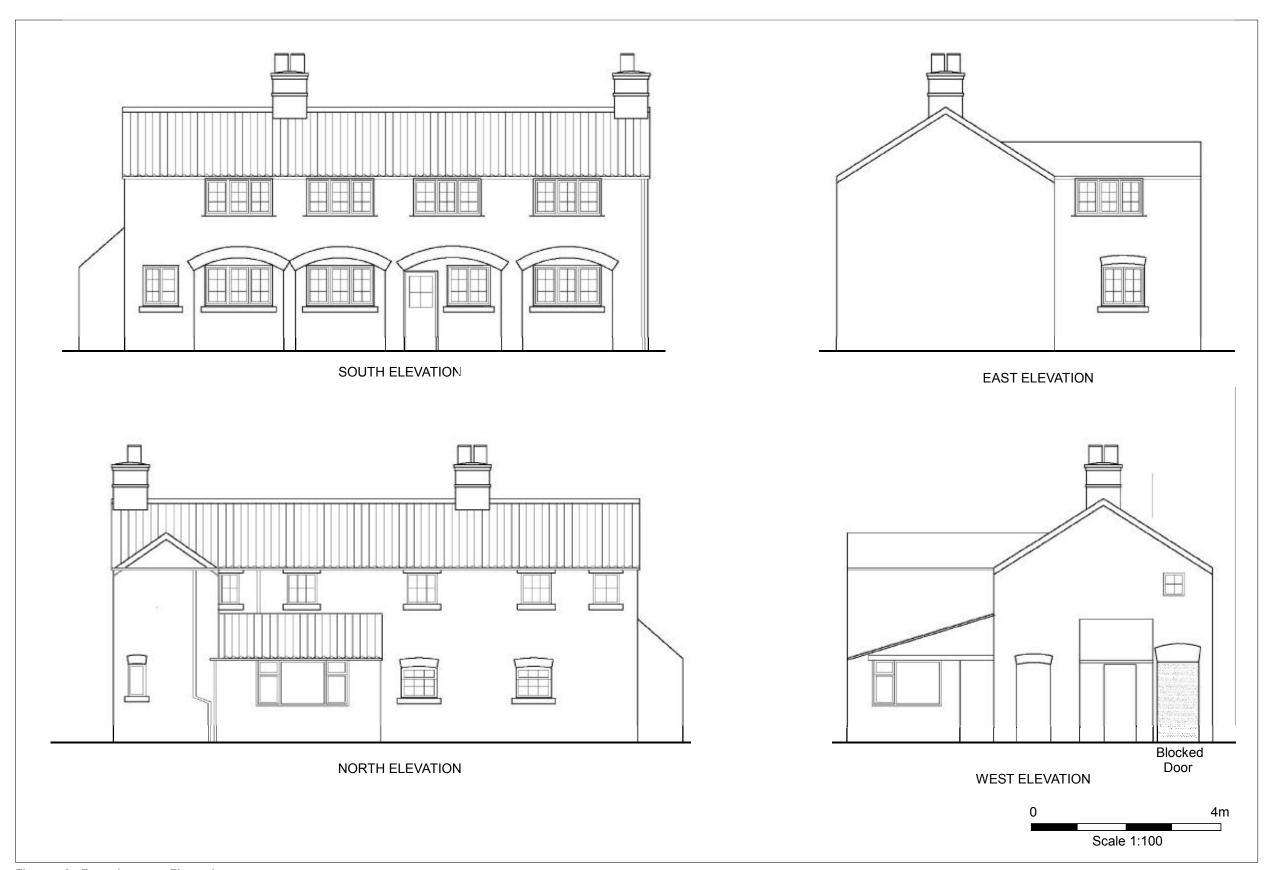

17/01016/FUL 9 MAP 5.08.2018

- 6.2 Farmhouse: Exterior Description (Figs. 7 & 8; Pls. 1-12)
- 6.2.1 The farmhouse is a one and a half storey brick built structure comprising the earlier four-arched cart shed and two later rear extensions (a brick build two storey located to the northern elevation and east gable and more modern a single storey extension west of this earlier extension) and an outhouse on the western gable. The cartshed, outhouse and later extension are constructed in English Garden Wall bond (a mix of three and four stretcher to a single header course). The outhouse has a leanto roof, butting the western gable wall. The cartshed and the two storey extension has a gable roof covered with pantiles. There are two brick chimney stacks, one on the eastern gable end and one in the roof between the first and second arches.
- 8; Pls. 1-5). This comprises four arches from the former use as an agricultural building with an inserted window to the west on the ground floor. There are three inserted three part, six pane windows on the ground floor in the first (west), second and fourth (east) arches. The front door with porch canopy above and smaller two part six pane window were inserted into the third arch. All the windows have brick and tile sills and infill to the sides and below in brick. The windows within the arches to the west of the front door have wooden infill above; while the door and window in the third arch and the window in the fourth arch (east) have brick infill above the window (Pls. 3 & 4). To the west of the western arch is a two part six pane inserted window, with brick flat arch lintel and brick and tile sill. There are four windows on the first floor, all above the arches and of three part six pane design, with a brick and tile sill below

17/01016/FUL 10 MAP 5.08.2018

and wooden lintel above.

- 6.2.3 The western gable elevation (Figs. 7 & 8; Pls. 5, 6, 13 & 14) has a single storey lean-to outhouse attached, a door to the coal store on the ground floor north of the outhouse, a blocked doorway on the ground floor east of the outhouse and a window on the south side on the first floor. Both doors have flat arch brick lintels above. The outhouse has a small window on its north side and a door to the south. The window on the first floor is a small four pane insertion with dark brick sill constructed with sloped end header brick and wooden lintel above.
- 6.2.4 The rear (north) elevation (Figs. 7 & 8; Pls. 6-10 & 17) has three windows on the ground floor (a door and one window internal to the single storey extension) and five windows on the first floor. The first (eastern) window located in the kitchen on the ground floor is a two part six pane design with flat arch brick lintel above and brick and tile sill below (Pl. 17). The two windows west of the single storey extension are nine pane design, the east window with a brick sill and the west window with a concrete sill. Both windows have a flat arch brick lintel. The first floor windows all have wooden lintels and sloped header brick sills. The eastern window is half width four pane design, butting the two storey extension; the next three windows have a six pane design and the eastern window has narrower four pane design. There is a small single pane window on the north elevation of the two storey extension, on the ground floor with brick and tile sill and flat arch brick lintel (Pl. 8).
- 6.2.5 The east gable elevation has no openings or fenestration with a central chimney stack (Figs. 7 & 8; Pls. 11 & 12). The east elevation two storey extension has one window on the ground floor and one on the first floor

17/01016/FUL 11 MAP 5.08.2018

with the same designs as the fenestration on the south elevation (Pl. 12).

- 6.2.6 The main body of the house/cartshed was constructed of plain locally made brick typical of the mid-late nineteenth century with dimensions of 230mm long, 88mm high and 111mm deep. The extension and infill under the windows was constructed of plain modern brick with dimensions of 222mm long, by 80mm high and 110mm deep. The outhouse was constructed of plain brick measuring 230mm long, 80mm high and 110mm deep.
- 6.3 Farmhouse: Interior Description (Figs. 9 & 10; Pls. 13-36)
- 6.3.1 The ground floor of the farmhouse comprises three room and a hall in the front and four rooms in the two extensions (Pl. 9; Pls. 15-25). The first floor comprises four bedrooms, a hall and a bathroom in the rear extension (Fig, 10; Pls. 26-34). Traces of the cart arch support pillars and beams can be seen in the walls and ceilings of the lounge, kitchen and dining room. Of note are the changes in floor level, with the eastern room, and rear extensions a step down from the kitchen, west room and hall. The chimney supplying heating to the western half of the building is situated between the wall of the kitchen and the western room on the ground floor, and the western and second bedroom to the east on the first floor. The third bedroom has no fireplace. The other chimney had fireplaces on the eastern gable on the ground and first floor. Within a cupboard, there is a flue offshoot to the north from the east gable chimney stack (Pl. 29), suggesting at some point there was a fireplace in the rear extension.