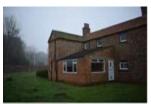

17/01016/FUL 9 MAP 5.08.2018

- 6.2 Farmhouse: Exterior Description (Figs. 7 & 8; Pls. 1-12)
- 6.2.1 The farmhouse is a one and a half storey brick built structure comprising the earlier four-arched cart shed and two later rear extensions (a brick build two storey located to the northern elevation and east gable and more modern a single storey extension west of this earlier extension) and an outhouse on the western gable. The cartshed, outhouse and later extension are constructed in English Garden Wall bond (a mix of three and four stretcher to a single header course). The outhouse has a leanto roof, butting the western gable wall. The cartshed and the two storey extension has a gable roof covered with pantiles. There are two brick chimney stacks, one on the eastern gable end and one in the roof between the first and second arches.
- 8; Pls. 1-5). This comprises four arches from the former use as an agricultural building with an inserted window to the west on the ground floor. There are three inserted three part, six pane windows on the ground floor in the first (west), second and fourth (east) arches. The front door with porch canopy above and smaller two part six pane window were inserted into the third arch. All the windows have brick and tile sills and infill to the sides and below in brick. The windows within the arches to the west of the front door have wooden infill above; while the door and window in the third arch and the window in the fourth arch (east) have brick infill above the window (Pls. 3 & 4). To the west of the western arch is a two part six pane inserted window, with brick flat arch lintel and brick and tile sill. There are four windows on the first floor, all above the arches and of three part six pane design, with a brick and tile sill below

17/01016/FUL 10 MAP 5.08.2018

and wooden lintel above.

- 6.2.3 The western gable elevation (Figs. 7 & 8; Pls. 5, 6, 13 & 14) has a single storey lean-to outhouse attached, a door to the coal store on the ground floor north of the outhouse, a blocked doorway on the ground floor east of the outhouse and a window on the south side on the first floor. Both doors have flat arch brick lintels above. The outhouse has a small window on its north side and a door to the south. The window on the first floor is a small four pane insertion with dark brick sill constructed with sloped end header brick and wooden lintel above.
- 6.2.4 The rear (north) elevation (Figs. 7 & 8; Pls. 6-10 & 17) has three windows on the ground floor (a door and one window internal to the single storey extension) and five windows on the first floor. The first (eastern) window located in the kitchen on the ground floor is a two part six pane design with flat arch brick lintel above and brick and tile sill below (Pl. 17). The two windows west of the single storey extension are nine pane design, the east window with a brick sill and the west window with a concrete sill. Both windows have a flat arch brick lintel. The first floor windows all have wooden lintels and sloped header brick sills. The eastern window is half width four pane design, butting the two storey extension; the next three windows have a six pane design and the eastern window has narrower four pane design. There is a small single pane window on the north elevation of the two storey extension, on the ground floor with brick and tile sill and flat arch brick lintel (Pl. 8).
- 6.2.5 The east gable elevation has no openings or fenestration with a central chimney stack (Figs. 7 & 8; Pls. 11 & 12). The east elevation two storey extension has one window on the ground floor and one on the first floor