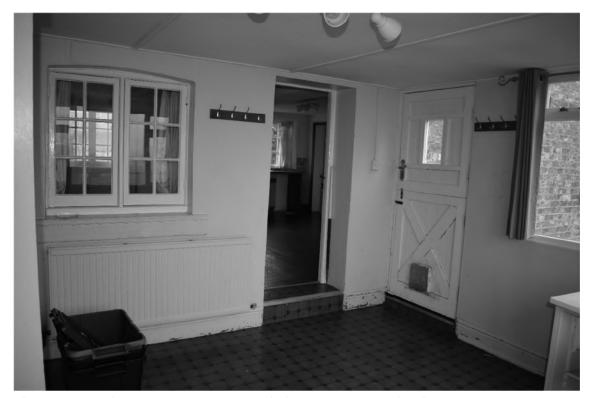

17/01016/FUL 9 MAP 5.08.2018

- 6.2 Farmhouse: Exterior Description (Figs. 7 & 8; Pls. 1-12)
- 6.2.1 The farmhouse is a one and a half storey brick built structure comprising the earlier four-arched cart shed and two later rear extensions (a brick build two storey located to the northern elevation and east gable and more modern a single storey extension west of this earlier extension) and an outhouse on the western gable. The cartshed, outhouse and later extension are constructed in English Garden Wall bond (a mix of three and four stretcher to a single header course). The outhouse has a leanto roof, butting the western gable wall. The cartshed and the two storey extension has a gable roof covered with pantiles. There are two brick chimney stacks, one on the eastern gable end and one in the roof between the first and second arches.
- 8; Pls. 1-5). This comprises four arches from the former use as an agricultural building with an inserted window to the west on the ground floor. There are three inserted three part, six pane windows on the ground floor in the first (west), second and fourth (east) arches. The front door with porch canopy above and smaller two part six pane window were inserted into the third arch. All the windows have brick and tile sills and infill to the sides and below in brick. The windows within the arches to the west of the front door have wooden infill above; while the door and window in the third arch and the window in the fourth arch (east) have brick infill above the window (Pls. 3 & 4). To the west of the western arch is a two part six pane inserted window, with brick flat arch lintel and brick and tile sill. There are four windows on the first floor, all above the arches and of three part six pane design, with a brick and tile sill below

17/01016/FUL 10 MAP 5.08.2018

and wooden lintel above.

- 6.2.3 The western gable elevation (Figs. 7 & 8; Pls. 5, 6, 13 & 14) has a single storey lean-to outhouse attached, a door to the coal store on the ground floor north of the outhouse, a blocked doorway on the ground floor east of the outhouse and a window on the south side on the first floor. Both doors have flat arch brick lintels above. The outhouse has a small window on its north side and a door to the south. The window on the first floor is a small four pane insertion with dark brick sill constructed with sloped end header brick and wooden lintel above.
- 6.2.4 The rear (north) elevation (Figs. 7 & 8; Pls. 6-10 & 17) has three windows on the ground floor (a door and one window internal to the single storey extension) and five windows on the first floor. The first (eastern) window located in the kitchen on the ground floor is a two part six pane design with flat arch brick lintel above and brick and tile sill below (Pl. 17). The two windows west of the single storey extension are nine pane design, the east window with a brick sill and the west window with a concrete sill. Both windows have a flat arch brick lintel. The first floor windows all have wooden lintels and sloped header brick sills. The eastern window is half width four pane design, butting the two storey extension; the next three windows have a six pane design and the eastern window has narrower four pane design. There is a small single pane window on the north elevation of the two storey extension, on the ground floor with brick and tile sill and flat arch brick lintel (Pl. 8).
- 6.2.5 The east gable elevation has no openings or fenestration with a central chimney stack (Figs. 7 & 8; Pls. 11 & 12). The east elevation two storey extension has one window on the ground floor and one on the first floor

17/01016/FUL 11 MAP 5.08.2018

with the same designs as the fenestration on the south elevation (Pl. 12).

- 6.2.6 The main body of the house/cartshed was constructed of plain locally made brick typical of the mid-late nineteenth century with dimensions of 230mm long, 88mm high and 111mm deep. The extension and infill under the windows was constructed of plain modern brick with dimensions of 222mm long, by 80mm high and 110mm deep. The outhouse was constructed of plain brick measuring 230mm long, 80mm high and 110mm deep.
- 6.3 Farmhouse: Interior Description (Figs. 9 & 10; Pls. 13-36)
- 6.3.1 The ground floor of the farmhouse comprises three room and a hall in the front and four rooms in the two extensions (Pl. 9; Pls. 15-25). The first floor comprises four bedrooms, a hall and a bathroom in the rear extension (Fig, 10; Pls. 26-34). Traces of the cart arch support pillars and beams can be seen in the walls and ceilings of the lounge, kitchen and dining room. Of note are the changes in floor level, with the eastern room, and rear extensions a step down from the kitchen, west room and hall. The chimney supplying heating to the western half of the building is situated between the wall of the kitchen and the western room on the ground floor, and the western and second bedroom to the east on the first floor. The third bedroom has no fireplace. The other chimney had fireplaces on the eastern gable on the ground and first floor. Within a cupboard, there is a flue offshoot to the north from the east gable chimney stack (Pl. 29), suggesting at some point there was a fireplace in the rear extension.

17/01016/FUL 12 MAP 5.08.2018

- 6.3.2 The rear extension has two rooms, one with access to the south and west and the smaller converted into a downstairs toilet accessed from the single storey extension (west). There is a pantry in the recent single storey kitchen, which is on a step up with solid (brick?) constructed west and north walls (Pl. 30).
- 6.3.3 There is one staircase on the western gable with access to the first floor and a small hall (Pls. 24 & 25). At the top of the stairs, in the hall is a sill/slight step (Pl. 26).
- 6.3.4 There is a built in cupboard in the first (west) bedroom over the stairs, with a single window in the west gable wall. There is a partitioned cupboard in the third bedroom with an adjoining cupboard with access from the hall. There is another cupboard in the hall against the east gable wall.
- 6.3.5 The interior of the outhouse shows this lean-to was formerly an outside toilet (Pl. 35). The coal store underneath the stairs shows they were constructed of stone slabs (Pl. 36).