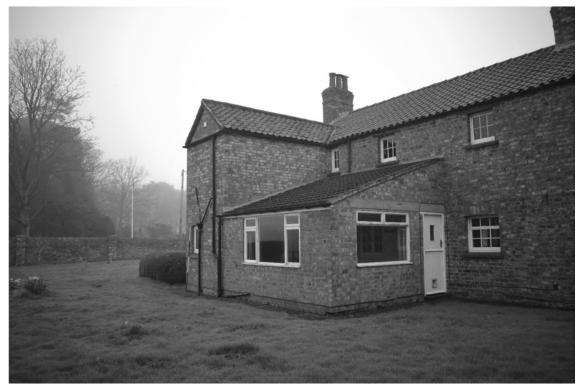

17/01016/FUL 9 MAP 5.08.2018

- 6.2 Farmhouse: Exterior Description (Figs. 7 & 8; Pls. 1-12)
- 6.2.1 The farmhouse is a one and a half storey brick built structure comprising the earlier four-arched cart shed and two later rear extensions (a brick build two storey located to the northern elevation and east gable and more modern a single storey extension west of this earlier extension) and an outhouse on the western gable. The cartshed, outhouse and later extension are constructed in English Garden Wall bond (a mix of three and four stretcher to a single header course). The outhouse has a leanto roof, butting the western gable wall. The cartshed and the two storey extension has a gable roof covered with pantiles. There are two brick chimney stacks, one on the eastern gable end and one in the roof between the first and second arches.
- 8; Pls. 1-5). This comprises four arches from the former use as an agricultural building with an inserted window to the west on the ground floor. There are three inserted three part, six pane windows on the ground floor in the first (west), second and fourth (east) arches. The front door with porch canopy above and smaller two part six pane window were inserted into the third arch. All the windows have brick and tile sills and infill to the sides and below in brick. The windows within the arches to the west of the front door have wooden infill above; while the door and window in the third arch and the window in the fourth arch (east) have brick infill above the window (Pls. 3 & 4). To the west of the western arch is a two part six pane inserted window, with brick flat arch lintel and brick and tile sill. There are four windows on the first floor, all above the arches and of three part six pane design, with a brick and tile sill below

17/01016/FUL 10 MAP 5.08.2018

and wooden lintel above.

- 6.2.3 The western gable elevation (Figs. 7 & 8; Pls. 5, 6, 13 & 14) has a single storey lean-to outhouse attached, a door to the coal store on the ground floor north of the outhouse, a blocked doorway on the ground floor east of the outhouse and a window on the south side on the first floor. Both doors have flat arch brick lintels above. The outhouse has a small window on its north side and a door to the south. The window on the first floor is a small four pane insertion with dark brick sill constructed with sloped end header brick and wooden lintel above.
- 6.2.4 The rear (north) elevation (Figs. 7 & 8; Pls. 6-10 & 17) has three windows on the ground floor (a door and one window internal to the single storey extension) and five windows on the first floor. The first (eastern) window located in the kitchen on the ground floor is a two part six pane design with flat arch brick lintel above and brick and tile sill below (Pl. 17). The two windows west of the single storey extension are nine pane design, the east window with a brick sill and the west window with a concrete sill. Both windows have a flat arch brick lintel. The first floor windows all have wooden lintels and sloped header brick sills. The eastern window is half width four pane design, butting the two storey extension; the next three windows have a six pane design and the eastern window has narrower four pane design. There is a small single pane window on the north elevation of the two storey extension, on the ground floor with brick and tile sill and flat arch brick lintel (Pl. 8).
- 6.2.5 The east gable elevation has no openings or fenestration with a central chimney stack (Figs. 7 & 8; Pls. 11 & 12). The east elevation two storey extension has one window on the ground floor and one on the first floor