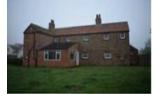

17/01016/FUL 9 MAP 5.08.2018

- 6.2 Farmhouse: Exterior Description (Figs. 7 & 8; Pls. 1-12)
- 6.2.1 The farmhouse is a one and a half storey brick built structure comprising the earlier four-arched cart shed and two later rear extensions (a brick build two storey located to the northern elevation and east gable and more modern a single storey extension west of this earlier extension) and an outhouse on the western gable. The cartshed, outhouse and later extension are constructed in English Garden Wall bond (a mix of three and four stretcher to a single header course). The outhouse has a leanto roof, butting the western gable wall. The cartshed and the two storey extension has a gable roof covered with pantiles. There are two brick chimney stacks, one on the eastern gable end and one in the roof between the first and second arches.
- 8; Pls. 1-5). This comprises four arches from the former use as an agricultural building with an inserted window to the west on the ground floor. There are three inserted three part, six pane windows on the ground floor in the first (west), second and fourth (east) arches. The front door with porch canopy above and smaller two part six pane window were inserted into the third arch. All the windows have brick and tile sills and infill to the sides and below in brick. The windows within the arches to the west of the front door have wooden infill above; while the door and window in the third arch and the window in the fourth arch (east) have brick infill above the window (Pls. 3 & 4). To the west of the western arch is a two part six pane inserted window, with brick flat arch lintel and brick and tile sill. There are four windows on the first floor, all above the arches and of three part six pane design, with a brick and tile sill below

Figure 8. Farmhouse: Elevations.

Figure 9. Ground Floor Plan.

Figure 11. Phase Plan.

Plate 1. Farmhouse: Exterior – South Elevation. Facing North-east (Photo DSC\_0957).

Plate 2. Farmhouse: Exterior – South Elevation. Facing North. (Photo DSC\_0965).

Plate 3. Farmhouse: Exterior – South Elevation. Facing North-east (Photo DSC\_0958).

Plate 4. Farmhouse: Exterior – South Elevation. Facing North-east (Photo DSC\_0960).

Plate 5. Farmhouse: Exterior – West and South Elevations. Facing North-east (Photo DSC\_0956).

## **Digital Photographs**

Camera: Nikon D-5300 (24 Megamixel)

| File     | Date       | Description                     | Facing     |
|----------|------------|---------------------------------|------------|
| DSC_0954 | 09/04/2018 | Farmhouse: Exterior - South and | North-east |
|          |            | West Elevations                 |            |
| DSC_0955 | 09/04/2018 | Farmhouse: Exterior - South and | North-east |
|          |            | West Elevations                 |            |
| DSC_0956 | 09/04/2018 | Farmhouse: Exterior - South and | North-east |
|          |            | West Elevations                 |            |
| DSC_0957 | 09/04/2018 | Farmhouse: Exterior - South     | North-east |
|          |            | Elevation                       |            |
| DSC_0958 | 09/04/2018 | Farmhouse: Exterior - South     | North-east |
| _        |            | Elevation                       |            |
| DSC 0959 | 09/04/2018 | Farmhouse: Exterior - South     | North-east |
| _        |            | Elevation                       |            |
| DSC 0960 | 09/04/2018 | Farmhouse: Exterior - South     | North-east |
| _        |            | Elevation                       |            |