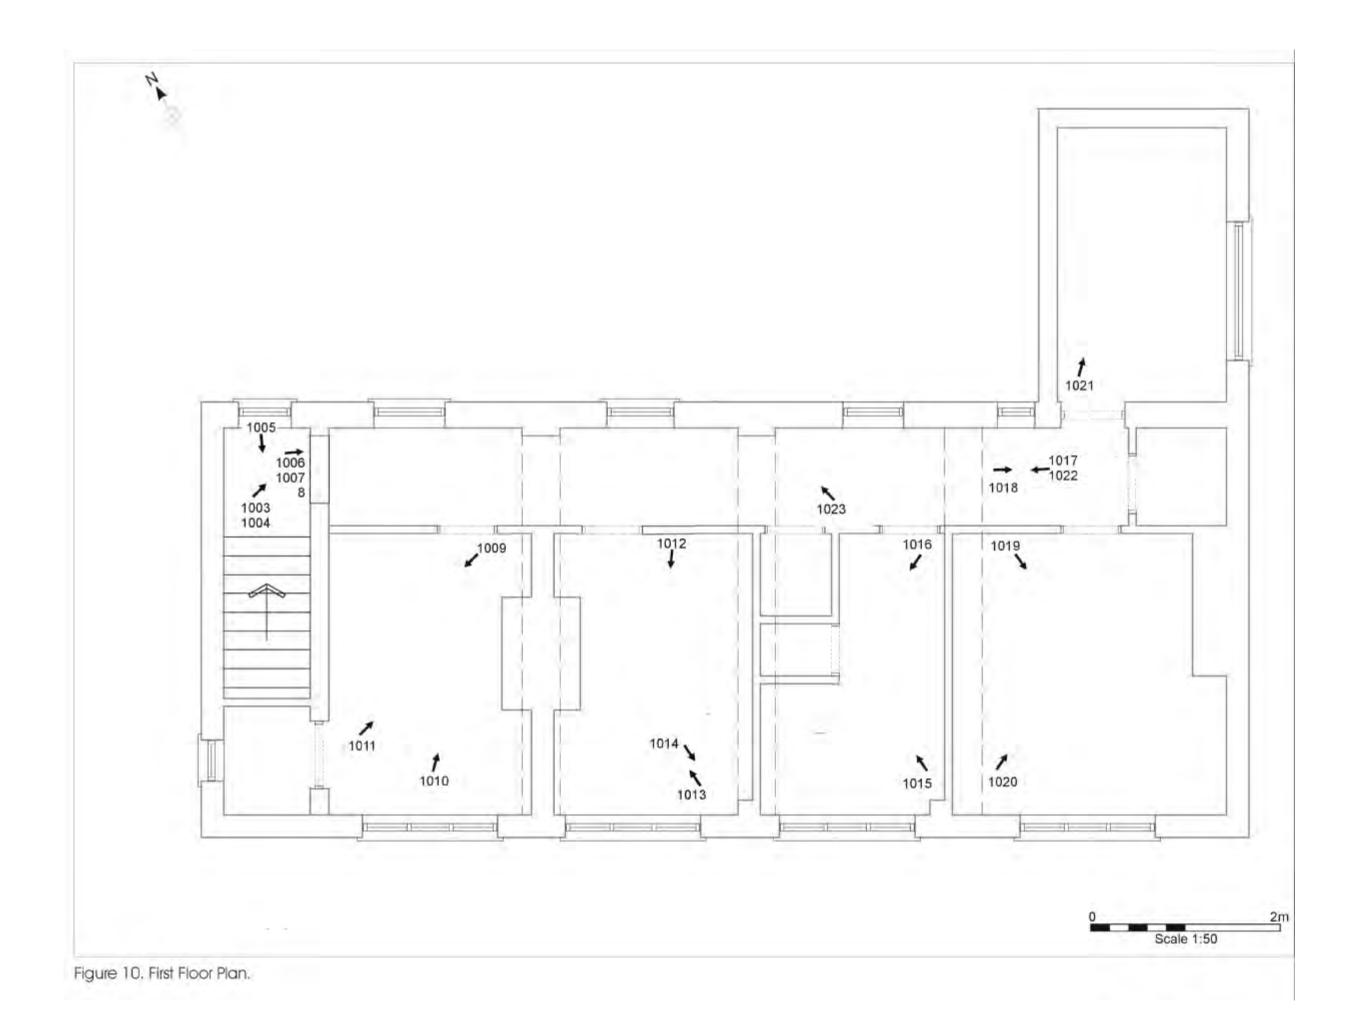

17/01016/FUL 11 MAP 5.08.2018

with the same designs as the fenestration on the south elevation (Pl. 12).

- 6.2.6 The main body of the house/cartshed was constructed of plain locally made brick typical of the mid-late nineteenth century with dimensions of 230mm long, 88mm high and 111mm deep. The extension and infill under the windows was constructed of plain modern brick with dimensions of 222mm long, by 80mm high and 110mm deep. The outhouse was constructed of plain brick measuring 230mm long, 80mm high and 110mm deep.
- 6.3 Farmhouse: Interior Description (Figs. 9 & 10; Pls. 13-36)
- 6.3.1 The ground floor of the farmhouse comprises three room and a hall in the front and four rooms in the two extensions (Pl. 9; Pls. 15-25). The first floor comprises four bedrooms, a hall and a bathroom in the rear extension (Fig, 10; Pls. 26-34). Traces of the cart arch support pillars and beams can be seen in the walls and ceilings of the lounge, kitchen and dining room. Of note are the changes in floor level, with the eastern room, and rear extensions a step down from the kitchen, west room and hall. The chimney supplying heating to the western half of the building is situated between the wall of the kitchen and the western room on the ground floor, and the western and second bedroom to the east on the first floor. The third bedroom has no fireplace. The other chimney had fireplaces on the eastern gable on the ground and first floor. Within a cupboard, there is a flue offshoot to the north from the east gable chimney stack (Pl. 29), suggesting at some point there was a fireplace in the rear extension.

17/01016/FUL 12 MAP 5.08.2018

- 6.3.2 The rear extension has two rooms, one with access to the south and west and the smaller converted into a downstairs toilet accessed from the single storey extension (west). There is a pantry in the recent single storey kitchen, which is on a step up with solid (brick?) constructed west and north walls (Pl. 30).
- 6.3.3 There is one staircase on the western gable with access to the first floor and a small hall (Pls. 24 & 25). At the top of the stairs, in the hall is a sill/slight step (Pl. 26).
- 6.3.4 There is a built in cupboard in the first (west) bedroom over the stairs, with a single window in the west gable wall. There is a partitioned cupboard in the third bedroom with an adjoining cupboard with access from the hall. There is another cupboard in the hall against the east gable wall.
- 6.3.5 The interior of the outhouse shows this lean-to was formerly an outside toilet (Pl. 35). The coal store underneath the stairs shows they were constructed of stone slabs (Pl. 36).

#### 7. Conclusions

- 7.1 There are three distinct phases of construction (Fig. 11), with details of the conversion from cartshed to two cottages easily visible, although the remodelling from two to one unit has left few details. The last stage of remodelling was the single storey extension to the rear.
- 7.2 The details found during the survey relating to its original use as an agricultural building include the four arched entrances on pillars with

17/01016/FUL 13 MAP 5.08.2018

internal ceiling beams, and the stone steps on the stairs to the west to access the storage/hayloft above. This building was originally rectangular, with open access to the front on the ground floor and possibly two doors on the west gable to the space below the stairs and to the stairs accessing the loft above.

7.3 Details for the conversion into two cottages include cartographic evidence and architectural details. The rear two storey extension was probably built in the 1930s for the eastern cottage. The insertion of chimneys and internal partitions probably remained unchanged between the 1930s conversion and 1950s remodelling into a single farmhouse. The lip in the first floor hall probably indicated the original door into the hayloft, not levelled by later conversion into a domestic dwelling. The layout of the two cottages may be indicated by the change in floor level between the eastern (lower) and western (higher) halves of the building. There are two outhouses, one on the west gable and the other converted for use as the pantry in the rear single storey extension and visible on the 1938 and 1968 Ordnance Survey maps (www.old-maps.co.uk). However, there is now only one front door and only one access to the first floor. The remodelling to form a single dwelling has removed the other entrance. The blocked door in the west gable may have been either the door into the western cottage or an earlier entrance into the cartshed loft. The location of the second stairs is most likely to have been from the front door to the cupboard in the second bedroom/hall upstairs looking at the floor plans.