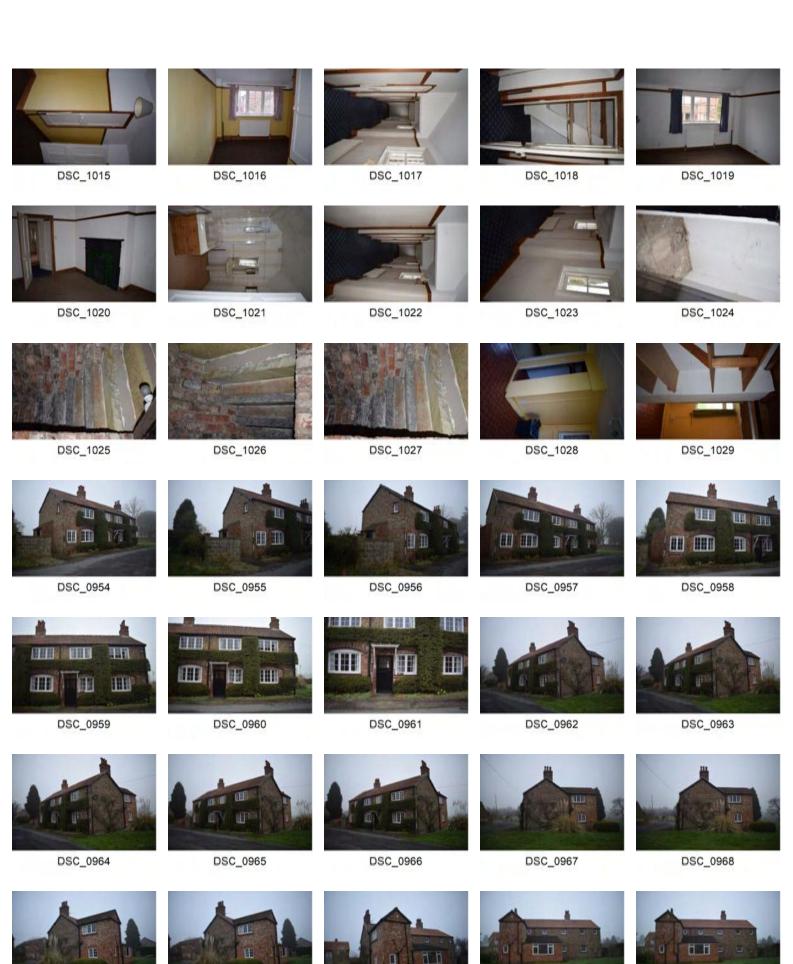

17/01016/FUL 9 MAP 5.08.2018

- 6.2 Farmhouse: Exterior Description (Figs. 7 & 8; Pls. 1-12)
- 6.2.1 The farmhouse is a one and a half storey brick built structure comprising the earlier four-arched cart shed and two later rear extensions (a brick build two storey located to the northern elevation and east gable and more modern a single storey extension west of this earlier extension) and an outhouse on the western gable. The cartshed, outhouse and later extension are constructed in English Garden Wall bond (a mix of three and four stretcher to a single header course). The outhouse has a leanto roof, butting the western gable wall. The cartshed and the two storey extension has a gable roof covered with pantiles. There are two brick chimney stacks, one on the eastern gable end and one in the roof between the first and second arches.
- 8; Pls. 1-5). This comprises four arches from the former use as an agricultural building with an inserted window to the west on the ground floor. There are three inserted three part, six pane windows on the ground floor in the first (west), second and fourth (east) arches. The front door with porch canopy above and smaller two part six pane window were inserted into the third arch. All the windows have brick and tile sills and infill to the sides and below in brick. The windows within the arches to the west of the front door have wooden infill above; while the door and window in the third arch and the window in the fourth arch (east) have brick infill above the window (Pls. 3 & 4). To the west of the western arch is a two part six pane inserted window, with brick flat arch lintel and brick and tile sill. There are four windows on the first floor, all above the arches and of three part six pane design, with a brick and tile sill below

17/01016/FUL 10 MAP 5.08.2018

and wooden lintel above.

- 6.2.3 The western gable elevation (Figs. 7 & 8; Pls. 5, 6, 13 & 14) has a single storey lean-to outhouse attached, a door to the coal store on the ground floor north of the outhouse, a blocked doorway on the ground floor east of the outhouse and a window on the south side on the first floor. Both doors have flat arch brick lintels above. The outhouse has a small window on its north side and a door to the south. The window on the first floor is a small four pane insertion with dark brick sill constructed with sloped end header brick and wooden lintel above.
- 6.2.4 The rear (north) elevation (Figs. 7 & 8; Pls. 6-10 & 17) has three windows on the ground floor (a door and one window internal to the single storey extension) and five windows on the first floor. The first (eastern) window located in the kitchen on the ground floor is a two part six pane design with flat arch brick lintel above and brick and tile sill below (Pl. 17). The two windows west of the single storey extension are nine pane design, the east window with a brick sill and the west window with a concrete sill. Both windows have a flat arch brick lintel. The first floor windows all have wooden lintels and sloped header brick sills. The eastern window is half width four pane design, butting the two storey extension; the next three windows have a six pane design and the eastern window has narrower four pane design. There is a small single pane window on the north elevation of the two storey extension, on the ground floor with brick and tile sill and flat arch brick lintel (Pl. 8).
- 6.2.5 The east gable elevation has no openings or fenestration with a central chimney stack (Figs. 7 & 8; Pls. 11 & 12). The east elevation two storey extension has one window on the ground floor and one on the first floor

17/01016/FUL 11 MAP 5.08.2018

with the same designs as the fenestration on the south elevation (Pl. 12).

- 6.2.6 The main body of the house/cartshed was constructed of plain locally made brick typical of the mid-late nineteenth century with dimensions of 230mm long, 88mm high and 111mm deep. The extension and infill under the windows was constructed of plain modern brick with dimensions of 222mm long, by 80mm high and 110mm deep. The outhouse was constructed of plain brick measuring 230mm long, 80mm high and 110mm deep.
- 6.3 Farmhouse: Interior Description (Figs. 9 & 10; Pls. 13-36)
- 6.3.1 The ground floor of the farmhouse comprises three room and a hall in the front and four rooms in the two extensions (Pl. 9; Pls. 15-25). The first floor comprises four bedrooms, a hall and a bathroom in the rear extension (Fig, 10; Pls. 26-34). Traces of the cart arch support pillars and beams can be seen in the walls and ceilings of the lounge, kitchen and dining room. Of note are the changes in floor level, with the eastern room, and rear extensions a step down from the kitchen, west room and hall. The chimney supplying heating to the western half of the building is situated between the wall of the kitchen and the western room on the ground floor, and the western and second bedroom to the east on the first floor. The third bedroom has no fireplace. The other chimney had fireplaces on the eastern gable on the ground and first floor. Within a cupboard, there is a flue offshoot to the north from the east gable chimney stack (Pl. 29), suggesting at some point there was a fireplace in the rear extension.

17/01016/FUL 12 MAP 5.08.2018

- 6.3.2 The rear extension has two rooms, one with access to the south and west and the smaller converted into a downstairs toilet accessed from the single storey extension (west). There is a pantry in the recent single storey kitchen, which is on a step up with solid (brick?) constructed west and north walls (Pl. 30).
- 6.3.3 There is one staircase on the western gable with access to the first floor and a small hall (Pls. 24 & 25). At the top of the stairs, in the hall is a sill/slight step (Pl. 26).
- 6.3.4 There is a built in cupboard in the first (west) bedroom over the stairs, with a single window in the west gable wall. There is a partitioned cupboard in the third bedroom with an adjoining cupboard with access from the hall. There is another cupboard in the hall against the east gable wall.
- 6.3.5 The interior of the outhouse shows this lean-to was formerly an outside toilet (Pl. 35). The coal store underneath the stairs shows they were constructed of stone slabs (Pl. 36).

Plate 27. Farmhouse: Interior – First Floor. Facing South-east (Photo: DSC\_1008).

Plate 28. Farmhouse: Interior – First Floor. Facing North-west (Photo: DSC\_1017).

Plate 29. Farmhouse: Interior – First Floor. Facing South-east (Photo: DSC\_1018).

Plate 30. Farmhouse: Interior – First Floor. Facing North-west (Photo: DSC\_1023).

Plate 31. Farmhouse: Interior – First Floor. Facing North-east (Photo: DSC\_1011).

Plate 32. Farmhouse: Interior – First Floor. Facing South-west (Photo: DSC\_1013).

Plate 33. Farmhouse: Interior – First Floor. Facing North (Photo: DSC\_1015).

Plate 34. Farmhouse: Interior – First Floor. Facing North-east (Photo: DSC\_1020).

Plate 35. Farmhouse: Outhouse. Facing North-east (Photo: DSC\_1024).

Plate 36. Farmhouse: Coal Store. Facing South (Photo: DSC\_1027).