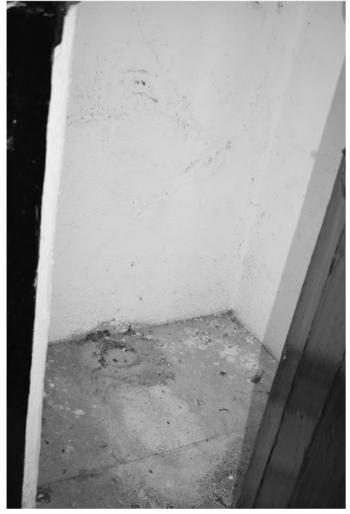

17/01016/FUL 12 MAP 5.08.2018

- 6.3.2 The rear extension has two rooms, one with access to the south and west and the smaller converted into a downstairs toilet accessed from the single storey extension (west). There is a pantry in the recent single storey kitchen, which is on a step up with solid (brick?) constructed west and north walls (Pl. 30).
- 6.3.3 There is one staircase on the western gable with access to the first floor and a small hall (Pls. 24 & 25). At the top of the stairs, in the hall is a sill/slight step (Pl. 26).
- 6.3.4 There is a built in cupboard in the first (west) bedroom over the stairs, with a single window in the west gable wall. There is a partitioned cupboard in the third bedroom with an adjoining cupboard with access from the hall. There is another cupboard in the hall against the east gable wall.
- 6.3.5 The interior of the outhouse shows this lean-to was formerly an outside toilet (Pl. 35). The coal store underneath the stairs shows they were constructed of stone slabs (Pl. 36).