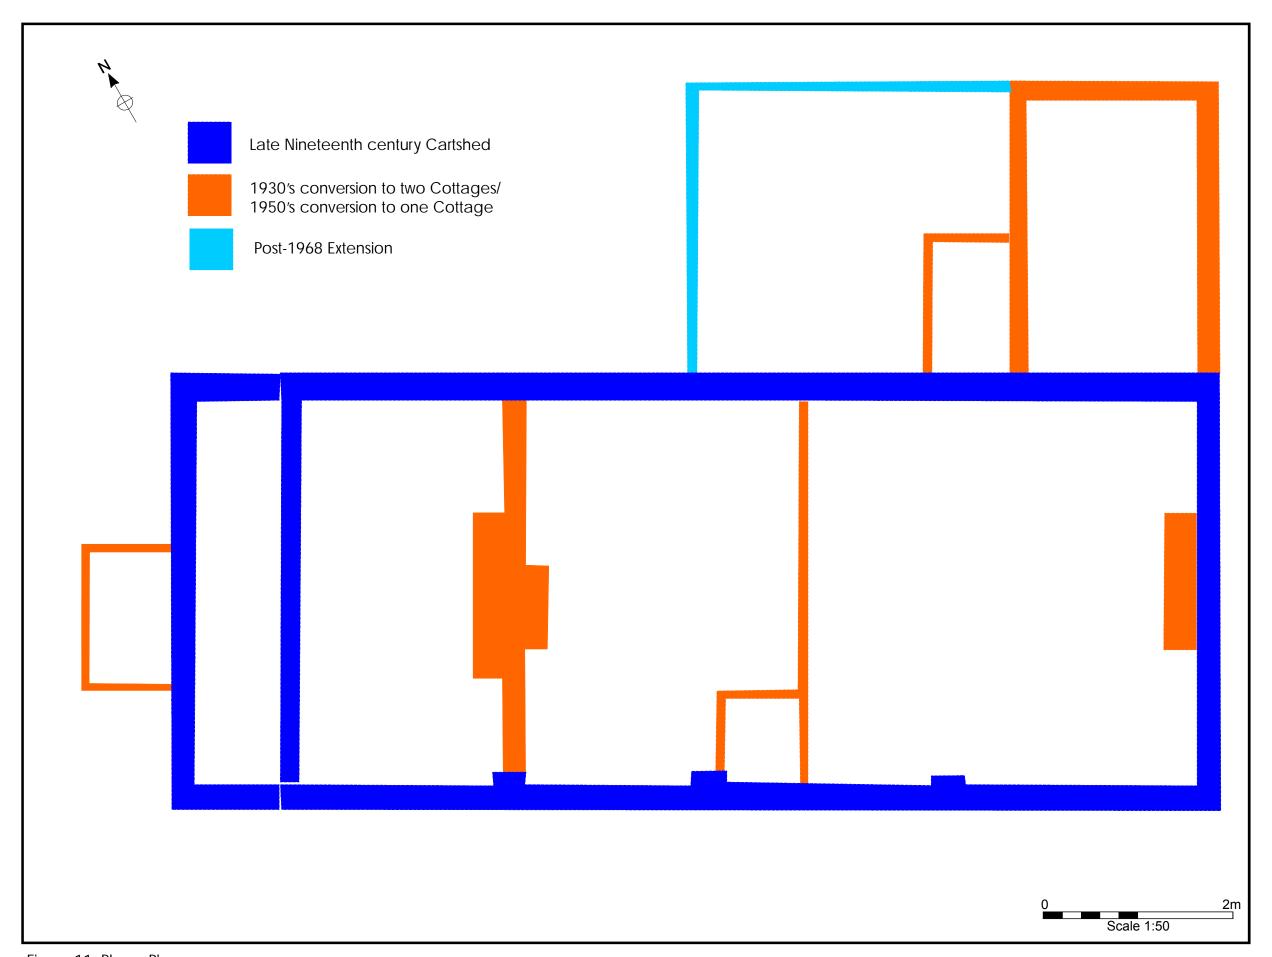

#### 7. Conclusions

- 7.1 There are three distinct phases of construction (Fig. 11), with details of the conversion from cartshed to two cottages easily visible, although the remodelling from two to one unit has left few details. The last stage of remodelling was the single storey extension to the rear.
- 7.2 The details found during the survey relating to its original use as an agricultural building include the four arched entrances on pillars with

17/01016/FUL 13 MAP 5.08.2018

internal ceiling beams, and the stone steps on the stairs to the west to access the storage/hayloft above. This building was originally rectangular, with open access to the front on the ground floor and possibly two doors on the west gable to the space below the stairs and to the stairs accessing the loft above.

7.3 Details for the conversion into two cottages include cartographic evidence and architectural details. The rear two storey extension was probably built in the 1930s for the eastern cottage. The insertion of chimneys and internal partitions probably remained unchanged between the 1930s conversion and 1950s remodelling into a single farmhouse. The lip in the first floor hall probably indicated the original door into the hayloft, not levelled by later conversion into a domestic dwelling. The layout of the two cottages may be indicated by the change in floor level between the eastern (lower) and western (higher) halves of the building. There are two outhouses, one on the west gable and the other converted for use as the pantry in the rear single storey extension and visible on the 1938 and 1968 Ordnance Survey maps (www.old-maps.co.uk). However, there is now only one front door and only one access to the first floor. The remodelling to form a single dwelling has removed the other entrance. The blocked door in the west gable may have been either the door into the western cottage or an earlier entrance into the cartshed loft. The location of the second stairs is most likely to have been from the front door to the cupboard in the second bedroom/hall upstairs looking at the floor plans.