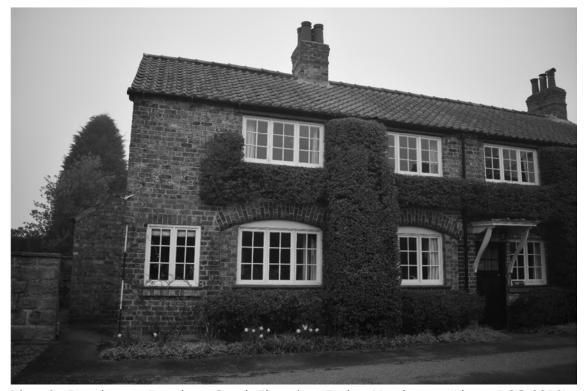

17/01016/FUL 9 MAP 5.08.2018

- 6.2 Farmhouse: Exterior Description (Figs. 7 & 8; Pls. 1-12)
- 6.2.1 The farmhouse is a one and a half storey brick built structure comprising the earlier four-arched cart shed and two later rear extensions (a brick build two storey located to the northern elevation and east gable and more modern a single storey extension west of this earlier extension) and an outhouse on the western gable. The cartshed, outhouse and later extension are constructed in English Garden Wall bond (a mix of three and four stretcher to a single header course). The outhouse has a leanto roof, butting the western gable wall. The cartshed and the two storey extension has a gable roof covered with pantiles. There are two brick chimney stacks, one on the eastern gable end and one in the roof between the first and second arches.
- 8; Pls. 1-5). This comprises four arches from the former use as an agricultural building with an inserted window to the west on the ground floor. There are three inserted three part, six pane windows on the ground floor in the first (west), second and fourth (east) arches. The front door with porch canopy above and smaller two part six pane window were inserted into the third arch. All the windows have brick and tile sills and infill to the sides and below in brick. The windows within the arches to the west of the front door have wooden infill above; while the door and window in the third arch and the window in the fourth arch (east) have brick infill above the window (Pls. 3 & 4). To the west of the western arch is a two part six pane inserted window, with brick flat arch lintel and brick and tile sill. There are four windows on the first floor, all above the arches and of three part six pane design, with a brick and tile sill below