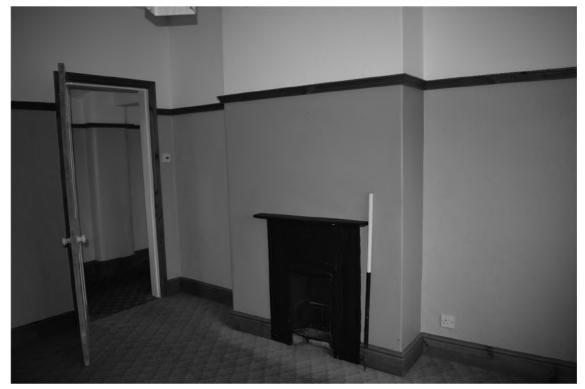

17/01016/FUL 11 MAP 5.08.2018

with the same designs as the fenestration on the south elevation (Pl. 12).

- 6.2.6 The main body of the house/cartshed was constructed of plain locally made brick typical of the mid-late nineteenth century with dimensions of 230mm long, 88mm high and 111mm deep. The extension and infill under the windows was constructed of plain modern brick with dimensions of 222mm long, by 80mm high and 110mm deep. The outhouse was constructed of plain brick measuring 230mm long, 80mm high and 110mm deep.
- 6.3 Farmhouse: Interior Description (Figs. 9 & 10; Pls. 13-36)
- 6.3.1 The ground floor of the farmhouse comprises three room and a hall in the front and four rooms in the two extensions (Pl. 9; Pls. 15-25). The first floor comprises four bedrooms, a hall and a bathroom in the rear extension (Fig, 10; Pls. 26-34). Traces of the cart arch support pillars and beams can be seen in the walls and ceilings of the lounge, kitchen and dining room. Of note are the changes in floor level, with the eastern room, and rear extensions a step down from the kitchen, west room and hall. The chimney supplying heating to the western half of the building is situated between the wall of the kitchen and the western room on the ground floor, and the western and second bedroom to the east on the first floor. The third bedroom has no fireplace. The other chimney had fireplaces on the eastern gable on the ground and first floor. Within a cupboard, there is a flue offshoot to the north from the east gable chimney stack (Pl. 29), suggesting at some point there was a fireplace in the rear extension.