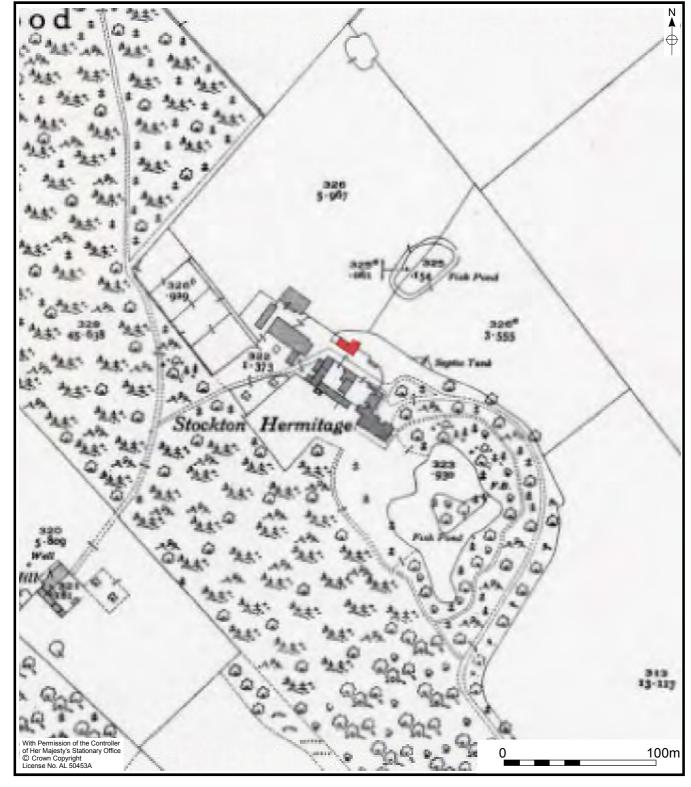

- 3.2 The cartographic evidence, from the Ordnance Survey between 1853 and 1968, was examined. Stockton Hermitage was depicted on the 1852 First Edition Ordnance Survey map, but the stables and the cartshed (Hermitage Farmhouse) were not illustrated, although there was another structure located north-east of the Hermitage (Fig. 3). The 1892 Edition Ordnance Survey Map depicted the evolution of farm; with the construction of the cartshed (Hermitage Farmhouse) and stables northwest of the Hermitage and the loss of the building shown of the earlier map (Fig. 4). The cartshed, at this time, was a rectangular structure with no extensions. The 1909 Edition Ordnance Survey Map showed the cartshed with an open front and an extension on its eastern side and another structure to the south-east (Fig. 5). The same structure was depicted as three compartments on the 1930 Edition Ordnance Survey map (www.old-maps.co.uk). By 1938, the cartshed was depicted as two units, the one to the east with an extension to the rear (north: Fig. 6). This map depicts the conversion of the agricultural building into two cottages for farm workers/gardeners. The 1968 Edition Ordnance Survey map depicted Hermitage Farm with a single structure with rear extension and outside toilet.
- 3.3 The map regression has shown that the cart shed was built in the later nineteenth century between 1852 and 1892. This building was converted for residential use as two cottages between 1930 and 1938. The conversion works were carried out to a high standard of architectural detailing and construction, with details suggestive of the Arts and Crafts movement. Notable features are the chimney stacks, lead-roofed door canopy, red brick arched window lintels to the rear extension and tiled sill detail.