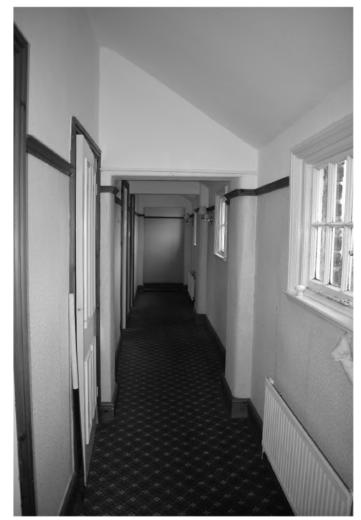

17/01016/FUL 11 MAP 5.08.2018

with the same designs as the fenestration on the south elevation (Pl. 12).

- 6.2.6 The main body of the house/cartshed was constructed of plain locally made brick typical of the mid-late nineteenth century with dimensions of 230mm long, 88mm high and 111mm deep. The extension and infill under the windows was constructed of plain modern brick with dimensions of 222mm long, by 80mm high and 110mm deep. The outhouse was constructed of plain brick measuring 230mm long, 80mm high and 110mm deep.
- 6.3 Farmhouse: Interior Description (Figs. 9 & 10; Pls. 13-36)
- 6.3.1 The ground floor of the farmhouse comprises three room and a hall in the front and four rooms in the two extensions (Pl. 9; Pls. 15-25). The first floor comprises four bedrooms, a hall and a bathroom in the rear extension (Fig, 10; Pls. 26-34). Traces of the cart arch support pillars and beams can be seen in the walls and ceilings of the lounge, kitchen and dining room. Of note are the changes in floor level, with the eastern room, and rear extensions a step down from the kitchen, west room and hall. The chimney supplying heating to the western half of the building is situated between the wall of the kitchen and the western room on the ground floor, and the western and second bedroom to the east on the first floor. The third bedroom has no fireplace. The other chimney had fireplaces on the eastern gable on the ground and first floor. Within a cupboard, there is a flue offshoot to the north from the east gable chimney stack (Pl. 29), suggesting at some point there was a fireplace in the rear extension.

17/01016/FUL 12 MAP 5.08.2018

- 6.3.2 The rear extension has two rooms, one with access to the south and west and the smaller converted into a downstairs toilet accessed from the single storey extension (west). There is a pantry in the recent single storey kitchen, which is on a step up with solid (brick?) constructed west and north walls (Pl. 30).
- 6.3.3 There is one staircase on the western gable with access to the first floor and a small hall (Pls. 24 & 25). At the top of the stairs, in the hall is a sill/slight step (Pl. 26).
- 6.3.4 There is a built in cupboard in the first (west) bedroom over the stairs, with a single window in the west gable wall. There is a partitioned cupboard in the third bedroom with an adjoining cupboard with access from the hall. There is another cupboard in the hall against the east gable wall.
- 6.3.5 The interior of the outhouse shows this lean-to was formerly an outside toilet (Pl. 35). The coal store underneath the stairs shows they were constructed of stone slabs (Pl. 36).