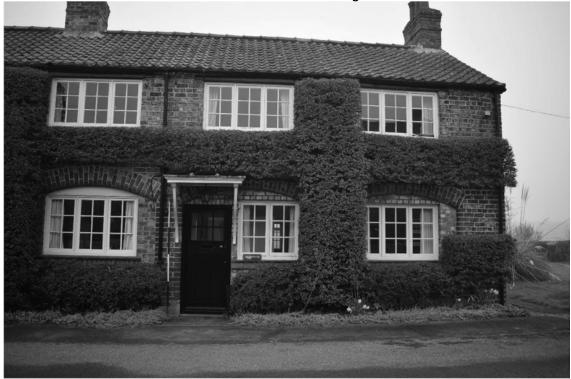

17/01016/FUL 9 MAP 5.08.2018

- 6.2 Farmhouse: Exterior Description (Figs. 7 & 8; Pls. 1-12)
- 6.2.1 The farmhouse is a one and a half storey brick built structure comprising the earlier four-arched cart shed and two later rear extensions (a brick build two storey located to the northern elevation and east gable and more modern a single storey extension west of this earlier extension) and an outhouse on the western gable. The cartshed, outhouse and later extension are constructed in English Garden Wall bond (a mix of three and four stretcher to a single header course). The outhouse has a leanto roof, butting the western gable wall. The cartshed and the two storey extension has a gable roof covered with pantiles. There are two brick chimney stacks, one on the eastern gable end and one in the roof between the first and second arches.
- 8; Pls. 1-5). This comprises four arches from the former use as an agricultural building with an inserted window to the west on the ground floor. There are three inserted three part, six pane windows on the ground floor in the first (west), second and fourth (east) arches. The front door with porch canopy above and smaller two part six pane window were inserted into the third arch. All the windows have brick and tile sills and infill to the sides and below in brick. The windows within the arches to the west of the front door have wooden infill above; while the door and window in the third arch and the window in the fourth arch (east) have brick infill above the window (Pls. 3 & 4). To the west of the western arch is a two part six pane inserted window, with brick flat arch lintel and brick and tile sill. There are four windows on the first floor, all above the arches and of three part six pane design, with a brick and tile sill below