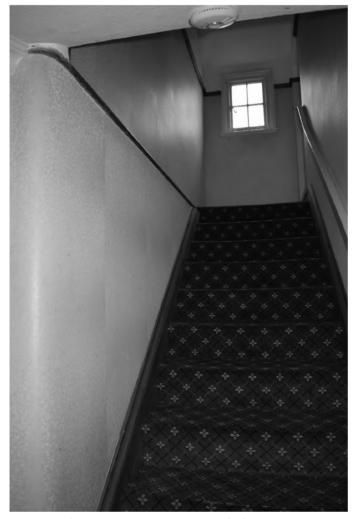

17/01016/FUL 12 MAP 5.08.2018

- 6.3.2 The rear extension has two rooms, one with access to the south and west and the smaller converted into a downstairs toilet accessed from the single storey extension (west). There is a pantry in the recent single storey kitchen, which is on a step up with solid (brick?) constructed west and north walls (Pl. 30).
- 6.3.3 There is one staircase on the western gable with access to the first floor and a small hall (Pls. 24 & 25). At the top of the stairs, in the hall is a sill/slight step (Pl. 26).
- 6.3.4 There is a built in cupboard in the first (west) bedroom over the stairs, with a single window in the west gable wall. There is a partitioned cupboard in the third bedroom with an adjoining cupboard with access from the hall. There is another cupboard in the hall against the east gable wall.
- 6.3.5 The interior of the outhouse shows this lean-to was formerly an outside toilet (Pl. 35). The coal store underneath the stairs shows they were constructed of stone slabs (Pl. 36).

#### 7. Conclusions

- 7.1 There are three distinct phases of construction (Fig. 11), with details of the conversion from cartshed to two cottages easily visible, although the remodelling from two to one unit has left few details. The last stage of remodelling was the single storey extension to the rear.
- 7.2 The details found during the survey relating to its original use as an agricultural building include the four arched entrances on pillars with