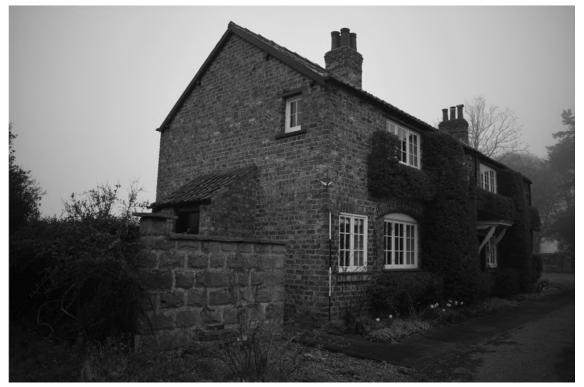

17/01016/FUL 9 MAP 5.08.2018

- 6.2 Farmhouse: Exterior Description (Figs. 7 & 8; Pls. 1-12)
- 6.2.1 The farmhouse is a one and a half storey brick built structure comprising the earlier four-arched cart shed and two later rear extensions (a brick build two storey located to the northern elevation and east gable and more modern a single storey extension west of this earlier extension) and an outhouse on the western gable. The cartshed, outhouse and later extension are constructed in English Garden Wall bond (a mix of three and four stretcher to a single header course). The outhouse has a leanto roof, butting the western gable wall. The cartshed and the two storey extension has a gable roof covered with pantiles. There are two brick chimney stacks, one on the eastern gable end and one in the roof between the first and second arches.
- 8; Pls. 1-5). This comprises four arches from the former use as an agricultural building with an inserted window to the west on the ground floor. There are three inserted three part, six pane windows on the ground floor in the first (west), second and fourth (east) arches. The front door with porch canopy above and smaller two part six pane window were inserted into the third arch. All the windows have brick and tile sills and infill to the sides and below in brick. The windows within the arches to the west of the front door have wooden infill above; while the door and window in the third arch and the window in the fourth arch (east) have brick infill above the window (Pls. 3 & 4). To the west of the western arch is a two part six pane inserted window, with brick flat arch lintel and brick and tile sill. There are four windows on the first floor, all above the arches and of three part six pane design, with a brick and tile sill below

17/01016/FUL 10 MAP 5.08.2018

and wooden lintel above.

- 6.2.3 The western gable elevation (Figs. 7 & 8; Pls. 5, 6, 13 & 14) has a single storey lean-to outhouse attached, a door to the coal store on the ground floor north of the outhouse, a blocked doorway on the ground floor east of the outhouse and a window on the south side on the first floor. Both doors have flat arch brick lintels above. The outhouse has a small window on its north side and a door to the south. The window on the first floor is a small four pane insertion with dark brick sill constructed with sloped end header brick and wooden lintel above.
- 6.2.4 The rear (north) elevation (Figs. 7 & 8; Pls. 6-10 & 17) has three windows on the ground floor (a door and one window internal to the single storey extension) and five windows on the first floor. The first (eastern) window located in the kitchen on the ground floor is a two part six pane design with flat arch brick lintel above and brick and tile sill below (Pl. 17). The two windows west of the single storey extension are nine pane design, the east window with a brick sill and the west window with a concrete sill. Both windows have a flat arch brick lintel. The first floor windows all have wooden lintels and sloped header brick sills. The eastern window is half width four pane design, butting the two storey extension; the next three windows have a six pane design and the eastern window has narrower four pane design. There is a small single pane window on the north elevation of the two storey extension, on the ground floor with brick and tile sill and flat arch brick lintel (Pl. 8).
- 6.2.5 The east gable elevation has no openings or fenestration with a central chimney stack (Figs. 7 & 8; Pls. 11 & 12). The east elevation two storey extension has one window on the ground floor and one on the first floor