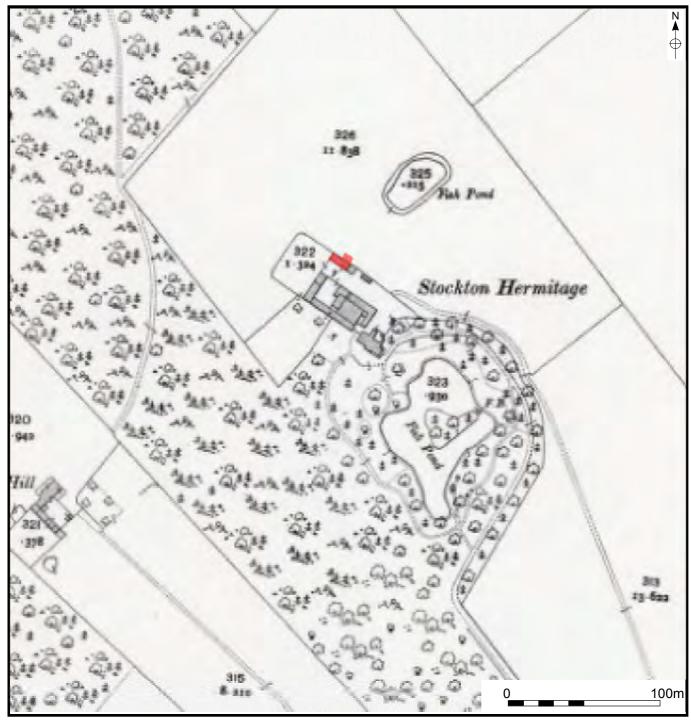

- 3.2 The cartographic evidence, from the Ordnance Survey between 1853 and 1968, was examined. Stockton Hermitage was depicted on the 1852 First Edition Ordnance Survey map, but the stables and the cartshed (Hermitage Farmhouse) were not illustrated, although there was another structure located north-east of the Hermitage (Fig. 3). The 1892 Edition Ordnance Survey Map depicted the evolution of farm; with the construction of the cartshed (Hermitage Farmhouse) and stables northwest of the Hermitage and the loss of the building shown of the earlier map (Fig. 4). The cartshed, at this time, was a rectangular structure with no extensions. The 1909 Edition Ordnance Survey Map showed the cartshed with an open front and an extension on its eastern side and another structure to the south-east (Fig. 5). The same structure was depicted as three compartments on the 1930 Edition Ordnance Survey map (www.old-maps.co.uk). By 1938, the cartshed was depicted as two units, the one to the east with an extension to the rear (north: Fig. 6). This map depicts the conversion of the agricultural building into two cottages for farm workers/gardeners. The 1968 Edition Ordnance Survey map depicted Hermitage Farm with a single structure with rear extension and outside toilet.
- 3.3 The map regression has shown that the cart shed was built in the later nineteenth century between 1852 and 1892. This building was converted for residential use as two cottages between 1930 and 1938. The conversion works were carried out to a high standard of architectural detailing and construction, with details suggestive of the Arts and Crafts movement. Notable features are the chimney stacks, lead-roofed door canopy, red brick arched window lintels to the rear extension and tiled sill detail.