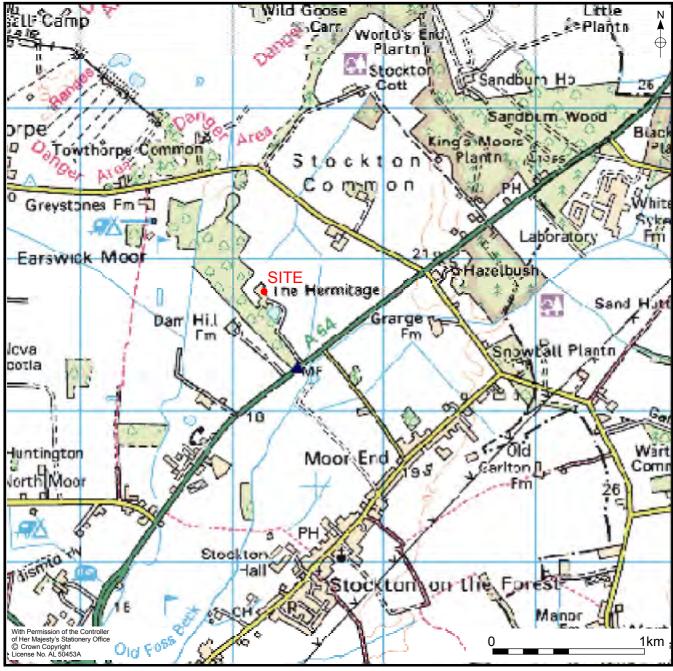

#### 1. Introduction

1.1 The Historic Building Recording has been commissioned by Rachael Bartlett on behalf of Mr. and Mrs. McMahon Turner to record the farmhouse at Hermitage Farm, Malton Road, Stockton-on-Forest, York in advance of its demolition, to provide a permanent archive record of the buildings to inform future study (SE 6532 5777: Fig. 1).

#### 2. Site Description

- 2.1 The Proposed Development Area comprises the farmhouse at Hermitage Farm; which is located north-west of Malton Road, the A64 York to Malton Road (Figs. 1 & 2) and c. 1.5 km north of the village of Stockton-on-Forest. Hermitage Farm is located seven kilometres north-east of York. The Proposed Development Area comprises the farmhouse, a late nineteenth century agricultural building converted for residential use in the 20th century. The farmhouse is located north of The Hermitage and was accessed via a private driveway, off the northern side of the A64.
- 2.2 The building is roughly rectangular in plan with two storeys, plus an extension to the rear (partly with two storeys), with a footprint of 7m by 5m. The farm stands at a height of c. 12m AOD.