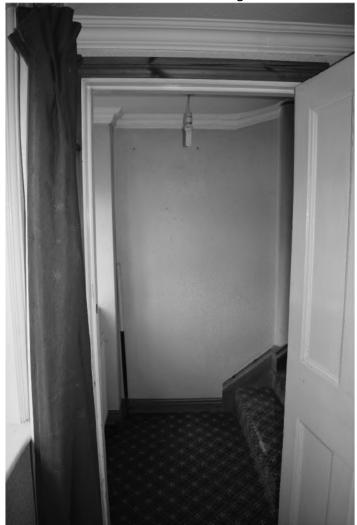

17/01016/FUL 12 MAP 5.08.2018

- 6.3.2 The rear extension has two rooms, one with access to the south and west and the smaller converted into a downstairs toilet accessed from the single storey extension (west). There is a pantry in the recent single storey kitchen, which is on a step up with solid (brick?) constructed west and north walls (Pl. 30).
- 6.3.3 There is one staircase on the western gable with access to the first floor and a small hall (Pls. 24 & 25). At the top of the stairs, in the hall is a sill/slight step (Pl. 26).
- 6.3.4 There is a built in cupboard in the first (west) bedroom over the stairs, with a single window in the west gable wall. There is a partitioned cupboard in the third bedroom with an adjoining cupboard with access from the hall. There is another cupboard in the hall against the east gable wall.
- 6.3.5 The interior of the outhouse shows this lean-to was formerly an outside toilet (Pl. 35). The coal store underneath the stairs shows they were constructed of stone slabs (Pl. 36).

#### 7. Conclusions

- 7.1 There are three distinct phases of construction (Fig. 11), with details of the conversion from cartshed to two cottages easily visible, although the remodelling from two to one unit has left few details. The last stage of remodelling was the single storey extension to the rear.
- 7.2 The details found during the survey relating to its original use as an agricultural building include the four arched entrances on pillars with