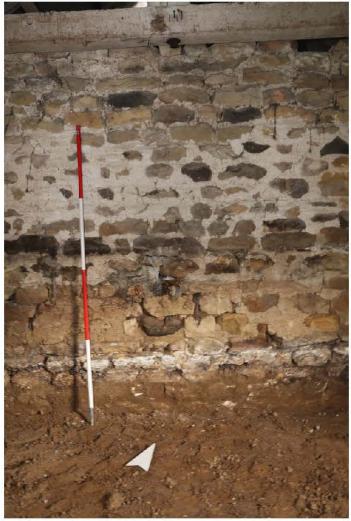

## Thirley Cotes Farm, Harwood Dale North Yorkshire Photographic Catalogue

| age No         | Structure/Ro         | Contaxt                | Direction | Description                                                                              | Date                   | Photograph |
|----------------|----------------------|------------------------|-----------|------------------------------------------------------------------------------------------|------------------------|------------|
| age 140 1      | 100                  | 110, 111               |           | Byre range north wall, horizontal timbers and joist holes                                | 09-Nov-18              |            |
| 2              | 100                  | 120, 102, 104,105,107  |           | Byre range east wall, horizontal timbers, niche and door                                 | 09-Nov-18              |            |
| 3              | 100                  | 130                    |           | Byre Range south wall                                                                    | 09-Nov-18              |            |
| 4              | 100                  | 140                    |           | Byre Range west wall                                                                     | 09-Nov-18              |            |
| 5              | 100<br>100           | 106<br>107             |           | Detail - tack rack<br>Detail - wooden tie                                                | 09-Nov-18<br>09-Nov-18 |            |
| 6<br>7         | 100                  | 107                    | E<br>W/   | West door and lamp niche                                                                 | 09-Nov-18              |            |
| 8              | 100                  | 101, 103               | E         | East door and lamp niche                                                                 | 09-Nov-18              |            |
| 9              | 100                  | 108                    |           | Truss with carpenter's marks                                                             | 09-Nov-18              |            |
| 10             | 200                  | 210, 204               | Ν         | Byre north wall with joist holes for feeder                                              | 09-Nov-18              | PMM        |
| 11             | 200                  | 220, 201               | W         | Byre west wall                                                                           | 09-Nov-18              |            |
| 12             | 200                  | 230                    | S         | Byre south wall                                                                          | 09-Nov-18              |            |
| 13             | 200                  | 240, 202, 203          | E         | Byre east wall                                                                           | 09-Nov-18              |            |
| 14<br>15       | 200<br>200           | 202, 203<br>205, 206   | E         | Detail of door and lamp niche<br>Detail of two roof trusses                              | 09-Nov-18<br>09-Nov-18 |            |
| 16             | 200                  | 205, 206               |           | Detail of two roof trusses oblique                                                       | 09-Nov-18              |            |
| 17             | 300                  | 310, 303, 304          | N         | Byre north wall (slightly blurred)                                                       | 09-Nov-18              |            |
| 18             | 300                  | 320, 302, 305          | E         | Byre east wall with door and wooden tie                                                  | 09-Nov-18              | PMM        |
| 19             | 300                  | 330                    | S         | Byre south wall (slightly blurred)                                                       | 09-Nov-18              |            |
| 20             | 300                  | 304                    | N         | Detail of fitting for feeder trough                                                      | 09-Nov-18              |            |
| 21             | 300                  | 306                    | N         | Roof truss                                                                               | 09-Nov-18              |            |
| 22<br>23       | 300<br>400           | 306<br>410             | NW<br>NW  | Roof truss oblique<br>Loose box north wall                                               | 09-Nov-18<br>09-Nov-18 |            |
| 23             | 400                  | 410                    | NE        | Loose box north wall                                                                     | 09-Nov-18              |            |
| 25             | 400                  | 420, 402               | E         | Loose box librar wall                                                                    | 09-Nov-18              |            |
| 26             | 400                  | 430                    |           | Loose box south wall                                                                     | 09-Nov-18              |            |
| 27             | 400                  | 430                    |           | Loose box south wall (slightly blurred)                                                  | 09-Nov-18              |            |
| 28             | 400                  | 440, 402, 403          | W         | Loose box west wall inc. hay rack and fitting for feeder                                 | 09-Nov-18              |            |
| 29             | 400                  | 403                    | N         | Loose box details of feeder trough                                                       | 09-Nov-18              |            |
| 30<br>31       | 400<br>500           | 401 510                | e<br>Ne   | Loose box door<br>Loose box north wall                                                   | 09-Nov-18<br>09-Nov-18 |            |
| 32             | 500                  | 520                    | F         | Loose box horn wall                                                                      | 09-Nov-18              |            |
| 33             | 500                  | 530                    | S         | Loose box cust wall<br>Loose box south wall (blurred)                                    | 09-Nov-18              |            |
| 34             | 500                  | 540, 502, 503          | W         | Loose box west wall with feeder evidence and hay rack                                    | 09-Nov-18              |            |
| 35             | 500                  | 501                    | E         | Door detail                                                                              | 09-Nov-18              | PMM        |
| 36             | 500                  | 505                    |           | Lamp niche detail                                                                        | 09-Nov-18              |            |
| 37             | 1000                 | 1010                   |           | West Range east facing elevation                                                         | 09-Nov-18              |            |
| 38             | 1000                 | 1010                   |           | West Range east facing elevation - north end                                             | 09-Nov-18              |            |
| 39<br>40       | 1000<br>1000         | 1010<br>1010           |           | West Range east facing elevation - central<br>West Range east facing elevation - central | 09-Nov-18<br>09-Nov-18 |            |
| 40             | 1000                 | 1010                   |           | West Range east facing elevation - central                                               | 09-Nov-18              |            |
| 42             | 1000                 | 302                    | W         | West Range door detail                                                                   | 09-Nov-18              |            |
| 43             | 1000                 | 302                    | W         | West Range door detail - oblique showing latch bars                                      | 09-Nov-18              | PMM        |
| 44             | 1000                 | 202                    | W         | West Range door detail                                                                   | 09-Nov-18              |            |
| 46             | 1000                 | 401                    | W         | West Range loose box door                                                                | 09-Nov-18              |            |
| 47             | 1000<br>1000         | 1010, 2500             | S         | Boundary wall and door between South and West Ranges                                     | 09-Nov-18              |            |
| 48<br>49       | 1000                 | 1200                   | N         | West Range south facing elevation<br>West Range west facing elevation                    | 09-Nov-18<br>09-Nov-18 |            |
| 50             | 1000                 | 1300                   | F         | West Range west facing elevation                                                         | 09-Nov-18              |            |
| 51             | 1000                 | 1300                   | NE        | West Range west facing elevation - south end                                             | 09-Nov-18              |            |
| 52             | 1000                 | 1200, 601              | N         | West Range outshot door                                                                  | 09-Nov-18              |            |
| 53             | 1000                 | 1300                   |           | West Range outshot                                                                       | 09-Nov-18              |            |
| 54             | 1000                 | 1400                   |           | West Range outshot end wall                                                              | 09-Nov-18              |            |
| 55             | 1000                 | 1300                   |           | West Range west facing elevation north end                                               | 09-Nov-18              |            |
| 56<br>57       | 1000<br>1000         | 101<br>1400            |           | Detail of door<br>West Range north facing elevation - gable                              | 09-Nov-18<br>09-Nov-18 |            |
| 57             | 600                  | 602                    |           | Hayrack in outshot                                                                       | 09-Nov-18              |            |
| 59             | 600                  | 601                    | S         | Doorway to outshot                                                                       | 09-Nov-18              |            |
| 60             | 2000                 | 2300                   | S         | South Range north facing elevation                                                       | 09-Nov-18              |            |
| 61             | 2000                 | 2300, 2400             | SW        | South Range north and east facing elevations - oblique                                   | 09-Nov-18              | PMM        |
| 62             | 2000                 | 2400                   |           | South Range east facing elevation                                                        | 09-Nov-18              |            |
| 63             | 2000                 | 2500                   |           | South Range south facing elevation                                                       | 09-Nov-18              |            |
| 64             | 2000                 | 2500                   |           | Oblique shot of remains of outshot                                                       | 09-Nov-18              |            |
| 65<br>66       | 2000<br>2000         | 2600<br>2301           | SE<br>S   | South Range west facing elevation<br>Cobbles in front of South Range                     | 09-Nov-18<br>09-Nov-18 |            |
| 67             | 2000                 | 2301                   | -         | Cobbles in front of South Range                                                          | 09-Nov-18              |            |
| 68             | 2000                 | 2301                   |           | Door detail                                                                              | 09-Nov-18              |            |
| 69             | 2000                 | 2201                   | SW        | Door detail                                                                              | 09-Nov-18              | PMM        |
| 70             | 2000                 | 2202                   |           | Louvre door detail                                                                       | 09-Nov-18              | PMM        |
| 71             | 2100                 | 2110                   |           | Byre/stable west wall                                                                    | 09-Nov-18              |            |
| 72             | 2100                 | 2110                   |           | Byre/stable west wall                                                                    | 09-Nov-18              |            |
| 73<br>74       | 2100                 | 2120                   |           | Byre/stable north wall                                                                   | 09-Nov-18              |            |
|                | 2100<br>2100         | 2130-2103<br>2130-2103 |           | Byre/stable east wall<br>Byre/stable east wall - with feeder trough detail               | 09-Nov-18<br>09-Nov-18 |            |
|                |                      | 2130-2103              |           | Byre/stable south wall                                                                   | 09-Nov-18              |            |
| 75             | 2100                 |                        |           |                                                                                          |                        |            |
| 75<br>76       | 2100<br>2200         |                        | NW        | Byre/stable west wall                                                                    | 09-Nov-18              | PIVIVI     |
| 75             | 2100<br>2200<br>2200 | 2210<br>2210           |           | Byre/stable west wall Byre/stable west wall                                              | 09-Nov-18<br>09-Nov-18 |            |
| 75<br>76<br>77 | 2200                 | 2210                   | SW<br>N   |                                                                                          |                        | PMM<br>PMM |