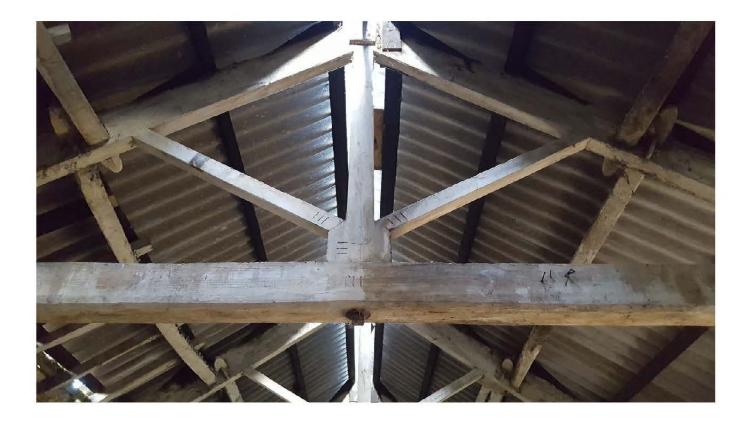

## Thirley Cotes Farm, Harwood Dale North Yorkshire Photographic Catalogue

| age No         | Structure/Ro         | Contaxt                | Direction | Description                                                                              | Date                   | Photograph |
|----------------|----------------------|------------------------|-----------|------------------------------------------------------------------------------------------|------------------------|------------|
| age 140 1      | 100                  | 110, 111               |           | Byre range north wall, horizontal timbers and joist holes                                | 09-Nov-18              |            |
| 2              | 100                  | 120, 102, 104,105,107  |           | Byre range east wall, horizontal timbers, niche and door                                 | 09-Nov-18              |            |
| 3              | 100                  | 130                    |           | Byre Range south wall                                                                    | 09-Nov-18              |            |
| 4              | 100                  | 140                    |           | Byre Range west wall                                                                     | 09-Nov-18              |            |
| 5              | 100<br>100           | 106<br>107             |           | Detail - tack rack<br>Detail - wooden tie                                                | 09-Nov-18<br>09-Nov-18 |            |
| 6<br>7         | 100                  | 107                    | E<br>W/   | West door and lamp niche                                                                 | 09-Nov-18              |            |
| 8              | 100                  | 101, 103               | E         | East door and lamp niche                                                                 | 09-Nov-18              |            |
| 9              | 100                  | 108                    |           | Truss with carpenter's marks                                                             | 09-Nov-18              |            |
| 10             | 200                  | 210, 204               | Ν         | Byre north wall with joist holes for feeder                                              | 09-Nov-18              | PMM        |
| 11             | 200                  | 220, 201               | W         | Byre west wall                                                                           | 09-Nov-18              |            |
| 12             | 200                  | 230                    | S         | Byre south wall                                                                          | 09-Nov-18              |            |
| 13             | 200                  | 240, 202, 203          | E         | Byre east wall                                                                           | 09-Nov-18              |            |
| 14<br>15       | 200<br>200           | 202, 203<br>205, 206   | E         | Detail of door and lamp niche<br>Detail of two roof trusses                              | 09-Nov-18<br>09-Nov-18 |            |
| 16             | 200                  | 205, 206               |           | Detail of two roof trusses oblique                                                       | 09-Nov-18              |            |
| 17             | 300                  | 310, 303, 304          | N         | Byre north wall (slightly blurred)                                                       | 09-Nov-18              |            |
| 18             | 300                  | 320, 302, 305          | E         | Byre east wall with door and wooden tie                                                  | 09-Nov-18              | PMM        |
| 19             | 300                  | 330                    | S         | Byre south wall (slightly blurred)                                                       | 09-Nov-18              |            |
| 20             | 300                  | 304                    | N         | Detail of fitting for feeder trough                                                      | 09-Nov-18              |            |
| 21             | 300                  | 306                    | N         | Roof truss                                                                               | 09-Nov-18              |            |
| 22<br>23       | 300<br>400           | 306<br>410             | NW<br>NW  | Roof truss oblique<br>Loose box north wall                                               | 09-Nov-18<br>09-Nov-18 |            |
| 23             | 400                  | 410                    | NE        | Loose box north wall                                                                     | 09-Nov-18              |            |
| 25             | 400                  | 420, 402               | E         | Loose box librar wall                                                                    | 09-Nov-18              |            |
| 26             | 400                  | 430                    |           | Loose box south wall                                                                     | 09-Nov-18              |            |
| 27             | 400                  | 430                    |           | Loose box south wall (slightly blurred)                                                  | 09-Nov-18              |            |
| 28             | 400                  | 440, 402, 403          | W         | Loose box west wall inc. hay rack and fitting for feeder                                 | 09-Nov-18              |            |
| 29             | 400                  | 403                    | N         | Loose box details of feeder trough                                                       | 09-Nov-18              |            |
| 30<br>31       | 400<br>500           | 401 510                | e<br>Ne   | Loose box door<br>Loose box north wall                                                   | 09-Nov-18<br>09-Nov-18 |            |
| 32             | 500                  | 520                    | F         | Loose box horn wall                                                                      | 09-Nov-18              |            |
| 33             | 500                  | 530                    | S         | Loose box cust wall<br>Loose box south wall (blurred)                                    | 09-Nov-18              |            |
| 34             | 500                  | 540, 502, 503          | W         | Loose box west wall with feeder evidence and hay rack                                    | 09-Nov-18              |            |
| 35             | 500                  | 501                    | E         | Door detail                                                                              | 09-Nov-18              | PMM        |
| 36             | 500                  | 505                    |           | Lamp niche detail                                                                        | 09-Nov-18              |            |
| 37             | 1000                 | 1010                   |           | West Range east facing elevation                                                         | 09-Nov-18              |            |
| 38             | 1000                 | 1010                   |           | West Range east facing elevation - north end                                             | 09-Nov-18              |            |
| 39<br>40       | 1000<br>1000         | 1010<br>1010           |           | West Range east facing elevation - central<br>West Range east facing elevation - central | 09-Nov-18<br>09-Nov-18 |            |
| 40             | 1000                 | 1010                   |           | West Range east facing elevation - central                                               | 09-Nov-18              |            |
| 42             | 1000                 | 302                    | W         | West Range door detail                                                                   | 09-Nov-18              |            |
| 43             | 1000                 | 302                    | W         | West Range door detail - oblique showing latch bars                                      | 09-Nov-18              | PMM        |
| 44             | 1000                 | 202                    | W         | West Range door detail                                                                   | 09-Nov-18              |            |
| 46             | 1000                 | 401                    | W         | West Range loose box door                                                                | 09-Nov-18              |            |
| 47             | 1000<br>1000         | 1010, 2500             | S         | Boundary wall and door between South and West Ranges                                     | 09-Nov-18              |            |
| 48<br>49       | 1000                 | 1200                   | N         | West Range south facing elevation<br>West Range west facing elevation                    | 09-Nov-18<br>09-Nov-18 |            |
| 50             | 1000                 | 1300                   | F         | West Range west facing elevation                                                         | 09-Nov-18              |            |
| 51             | 1000                 | 1300                   | NE        | West Range west facing elevation - south end                                             | 09-Nov-18              |            |
| 52             | 1000                 | 1200, 601              | N         | West Range outshot door                                                                  | 09-Nov-18              |            |
| 53             | 1000                 | 1300                   |           | West Range outshot                                                                       | 09-Nov-18              |            |
| 54             | 1000                 | 1400                   |           | West Range outshot end wall                                                              | 09-Nov-18              |            |
| 55             | 1000                 | 1300                   |           | West Range west facing elevation north end                                               | 09-Nov-18              |            |
| 56<br>57       | 1000<br>1000         | 101<br>1400            |           | Detail of door<br>West Range north facing elevation - gable                              | 09-Nov-18<br>09-Nov-18 |            |
| 57             | 600                  | 602                    |           | Hayrack in outshot                                                                       | 09-Nov-18              |            |
| 59             | 600                  | 601                    | S         | Doorway to outshot                                                                       | 09-Nov-18              |            |
| 60             | 2000                 | 2300                   | S         | South Range north facing elevation                                                       | 09-Nov-18              |            |
| 61             | 2000                 | 2300, 2400             | SW        | South Range north and east facing elevations - oblique                                   | 09-Nov-18              | PMM        |
| 62             | 2000                 | 2400                   |           | South Range east facing elevation                                                        | 09-Nov-18              |            |
| 63             | 2000                 | 2500                   |           | South Range south facing elevation                                                       | 09-Nov-18              |            |
| 64             | 2000                 | 2500                   |           | Oblique shot of remains of outshot                                                       | 09-Nov-18              |            |
| 65<br>66       | 2000<br>2000         | 2600<br>2301           | SE<br>S   | South Range west facing elevation<br>Cobbles in front of South Range                     | 09-Nov-18<br>09-Nov-18 |            |
| 67             | 2000                 | 2301                   | -         | Cobbles in front of South Range                                                          | 09-Nov-18              |            |
| 68             | 2000                 | 2301                   |           | Door detail                                                                              | 09-Nov-18              |            |
| 69             | 2000                 | 2201                   | SW        | Door detail                                                                              | 09-Nov-18              | PMM        |
| 70             | 2000                 | 2202                   |           | Louvre door detail                                                                       | 09-Nov-18              | PMM        |
| 71             | 2100                 | 2110                   |           | Byre/stable west wall                                                                    | 09-Nov-18              |            |
| 72             | 2100                 | 2110                   |           | Byre/stable west wall                                                                    | 09-Nov-18              |            |
| 73<br>74       | 2100                 | 2120                   |           | Byre/stable north wall                                                                   | 09-Nov-18              |            |
|                | 2100<br>2100         | 2130-2103<br>2130-2103 |           | Byre/stable east wall<br>Byre/stable east wall - with feeder trough detail               | 09-Nov-18<br>09-Nov-18 |            |
|                |                      | 2130-2103              |           | Byre/stable south wall                                                                   | 09-Nov-18              |            |
| 75             | 2100                 |                        |           |                                                                                          |                        |            |
| 75<br>76       | 2100<br>2200         |                        | NW        | Byre/stable west wall                                                                    | 09-Nov-18              | PIVIVI     |
| 75             | 2100<br>2200<br>2200 | 2210<br>2210           |           | Byre/stable west wall Byre/stable west wall                                              | 09-Nov-18<br>09-Nov-18 |            |
| 75<br>76<br>77 | 2200                 | 2210                   | SW<br>N   |                                                                                          |                        | PMM<br>PMM |