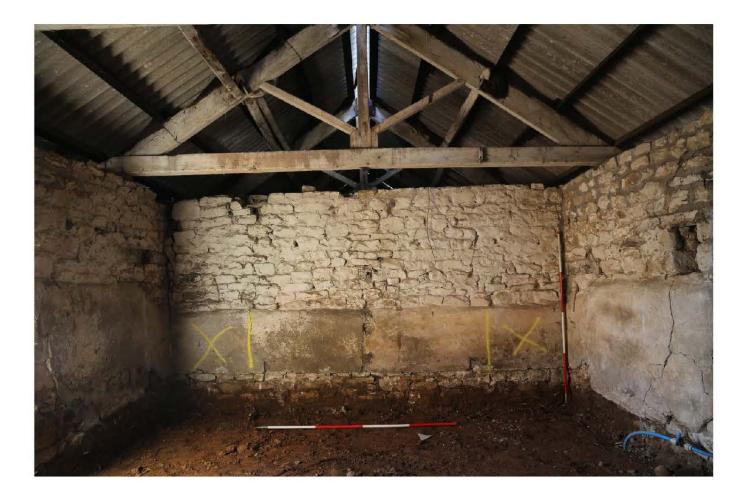

## Thirley Cotes Farm, Harwood Dale North Yorkshire Photographic Catalogue

| age No         | Structure/Ro         | Contaxt                | Direction | Description                                                                              | Date                   | Photograph |
|----------------|----------------------|------------------------|-----------|------------------------------------------------------------------------------------------|------------------------|------------|
| age 140 1      | 100                  | 110, 111               |           | Byre range north wall, horizontal timbers and joist holes                                | 09-Nov-18              |            |
| 2              | 100                  | 120, 102, 104,105,107  |           | Byre range east wall, horizontal timbers, niche and door                                 | 09-Nov-18              |            |
| 3              | 100                  | 130                    |           | Byre Range south wall                                                                    | 09-Nov-18              |            |
| 4              | 100                  | 140                    |           | Byre Range west wall                                                                     | 09-Nov-18              |            |
| 5              | 100<br>100           | 106<br>107             |           | Detail - tack rack<br>Detail - wooden tie                                                | 09-Nov-18<br>09-Nov-18 |            |
| 6<br>7         | 100                  | 107                    | E<br>W/   | West door and lamp niche                                                                 | 09-Nov-18              |            |
| 8              | 100                  | 101, 103               | E         | East door and lamp niche                                                                 | 09-Nov-18              |            |
| 9              | 100                  | 108                    |           | Truss with carpenter's marks                                                             | 09-Nov-18              |            |
| 10             | 200                  | 210, 204               | Ν         | Byre north wall with joist holes for feeder                                              | 09-Nov-18              | PMM        |
| 11             | 200                  | 220, 201               | W         | Byre west wall                                                                           | 09-Nov-18              |            |
| 12             | 200                  | 230                    | S         | Byre south wall                                                                          | 09-Nov-18              |            |
| 13             | 200                  | 240, 202, 203          | E         | Byre east wall                                                                           | 09-Nov-18              |            |
| 14<br>15       | 200<br>200           | 202, 203<br>205, 206   | E         | Detail of door and lamp niche<br>Detail of two roof trusses                              | 09-Nov-18<br>09-Nov-18 |            |
| 16             | 200                  | 205, 206               |           | Detail of two roof trusses oblique                                                       | 09-Nov-18              |            |
| 17             | 300                  | 310, 303, 304          | N         | Byre north wall (slightly blurred)                                                       | 09-Nov-18              |            |
| 18             | 300                  | 320, 302, 305          | E         | Byre east wall with door and wooden tie                                                  | 09-Nov-18              | PMM        |
| 19             | 300                  | 330                    | S         | Byre south wall (slightly blurred)                                                       | 09-Nov-18              |            |
| 20             | 300                  | 304                    | N         | Detail of fitting for feeder trough                                                      | 09-Nov-18              |            |
| 21             | 300                  | 306                    | N         | Roof truss                                                                               | 09-Nov-18              |            |
| 22<br>23       | 300<br>400           | 306<br>410             | NW<br>NW  | Roof truss oblique<br>Loose box north wall                                               | 09-Nov-18<br>09-Nov-18 |            |
| 23             | 400                  | 410                    | NE        | Loose box north wall                                                                     | 09-Nov-18              |            |
| 25             | 400                  | 420, 402               | E         | Loose box librar wall                                                                    | 09-Nov-18              |            |
| 26             | 400                  | 430                    |           | Loose box south wall                                                                     | 09-Nov-18              |            |
| 27             | 400                  | 430                    |           | Loose box south wall (slightly blurred)                                                  | 09-Nov-18              |            |
| 28             | 400                  | 440, 402, 403          | W         | Loose box west wall inc. hay rack and fitting for feeder                                 | 09-Nov-18              |            |
| 29             | 400                  | 403                    | N         | Loose box details of feeder trough                                                       | 09-Nov-18              |            |
| 30<br>31       | 400<br>500           | 401 510                | e<br>Ne   | Loose box door<br>Loose box north wall                                                   | 09-Nov-18<br>09-Nov-18 |            |
| 32             | 500                  | 520                    | F         | Loose box horn wall                                                                      | 09-Nov-18              |            |
| 33             | 500                  | 530                    | S         | Loose box cust wall<br>Loose box south wall (blurred)                                    | 09-Nov-18              |            |
| 34             | 500                  | 540, 502, 503          | W         | Loose box west wall with feeder evidence and hay rack                                    | 09-Nov-18              |            |
| 35             | 500                  | 501                    | E         | Door detail                                                                              | 09-Nov-18              | PMM        |
| 36             | 500                  | 505                    |           | Lamp niche detail                                                                        | 09-Nov-18              |            |
| 37             | 1000                 | 1010                   |           | West Range east facing elevation                                                         | 09-Nov-18              |            |
| 38             | 1000                 | 1010                   |           | West Range east facing elevation - north end                                             | 09-Nov-18              |            |
| 39<br>40       | 1000<br>1000         | 1010<br>1010           |           | West Range east facing elevation - central<br>West Range east facing elevation - central | 09-Nov-18<br>09-Nov-18 |            |
| 40             | 1000                 | 1010                   |           | West Range east facing elevation - central                                               | 09-Nov-18              |            |
| 42             | 1000                 | 302                    | W         | West Range door detail                                                                   | 09-Nov-18              |            |
| 43             | 1000                 | 302                    | W         | West Range door detail - oblique showing latch bars                                      | 09-Nov-18              | PMM        |
| 44             | 1000                 | 202                    | W         | West Range door detail                                                                   | 09-Nov-18              |            |
| 46             | 1000                 | 401                    | W         | West Range loose box door                                                                | 09-Nov-18              |            |
| 47             | 1000<br>1000         | 1010, 2500             | S         | Boundary wall and door between South and West Ranges                                     | 09-Nov-18              |            |
| 48<br>49       | 1000                 | 1200                   | N         | West Range south facing elevation<br>West Range west facing elevation                    | 09-Nov-18<br>09-Nov-18 |            |
| 50             | 1000                 | 1300                   | F         | West Range west facing elevation                                                         | 09-Nov-18              |            |
| 51             | 1000                 | 1300                   | NE        | West Range west facing elevation - south end                                             | 09-Nov-18              |            |
| 52             | 1000                 | 1200, 601              | N         | West Range outshot door                                                                  | 09-Nov-18              |            |
| 53             | 1000                 | 1300                   |           | West Range outshot                                                                       | 09-Nov-18              |            |
| 54             | 1000                 | 1400                   |           | West Range outshot end wall                                                              | 09-Nov-18              |            |
| 55             | 1000                 | 1300                   |           | West Range west facing elevation north end                                               | 09-Nov-18              |            |
| 56<br>57       | 1000<br>1000         | 101<br>1400            |           | Detail of door<br>West Range north facing elevation - gable                              | 09-Nov-18<br>09-Nov-18 |            |
| 57             | 600                  | 602                    |           | Hayrack in outshot                                                                       | 09-Nov-18              |            |
| 59             | 600                  | 601                    | S         | Doorway to outshot                                                                       | 09-Nov-18              |            |
| 60             | 2000                 | 2300                   | S         | South Range north facing elevation                                                       | 09-Nov-18              |            |
| 61             | 2000                 | 2300, 2400             | SW        | South Range north and east facing elevations - oblique                                   | 09-Nov-18              | PMM        |
| 62             | 2000                 | 2400                   |           | South Range east facing elevation                                                        | 09-Nov-18              |            |
| 63             | 2000                 | 2500                   |           | South Range south facing elevation                                                       | 09-Nov-18              |            |
| 64             | 2000                 | 2500                   |           | Oblique shot of remains of outshot                                                       | 09-Nov-18              |            |
| 65<br>66       | 2000<br>2000         | 2600<br>2301           | SE<br>S   | South Range west facing elevation<br>Cobbles in front of South Range                     | 09-Nov-18<br>09-Nov-18 |            |
| 67             | 2000                 | 2301                   | -         | Cobbles in front of South Range                                                          | 09-Nov-18              |            |
| 68             | 2000                 | 2301                   |           | Door detail                                                                              | 09-Nov-18              |            |
| 69             | 2000                 | 2201                   | SW        | Door detail                                                                              | 09-Nov-18              | PMM        |
| 70             | 2000                 | 2202                   |           | Louvre door detail                                                                       | 09-Nov-18              | PMM        |
| 71             | 2100                 | 2110                   |           | Byre/stable west wall                                                                    | 09-Nov-18              |            |
| 72             | 2100                 | 2110                   |           | Byre/stable west wall                                                                    | 09-Nov-18              |            |
| 73<br>74       | 2100                 | 2120                   |           | Byre/stable north wall                                                                   | 09-Nov-18              |            |
|                | 2100<br>2100         | 2130-2103<br>2130-2103 |           | Byre/stable east wall<br>Byre/stable east wall - with feeder trough detail               | 09-Nov-18<br>09-Nov-18 |            |
|                |                      | 2130-2103              |           | Byre/stable south wall                                                                   | 09-Nov-18              |            |
| 75             | 2100                 |                        |           |                                                                                          |                        |            |
| 75<br>76       | 2100<br>2200         |                        | NW        | Byre/stable west wall                                                                    | 09-Nov-18              | PIVIVI     |
| 75             | 2100<br>2200<br>2200 | 2210<br>2210           |           | Byre/stable west wall Byre/stable west wall                                              | 09-Nov-18<br>09-Nov-18 |            |
| 75<br>76<br>77 | 2200                 | 2210                   | SW<br>N   |                                                                                          |                        | PMM<br>PMM |