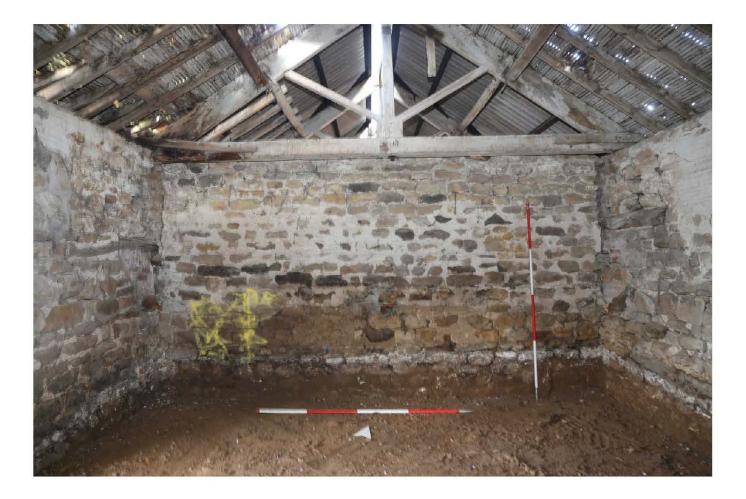

## Thirley Cotes Farm, Harwood Dale North Yorkshire Photographic Catalogue

| age No         | Structure/Ro         | Contaxt                | Direction | Description                                                                              | Date                   | Photograph |
|----------------|----------------------|------------------------|-----------|------------------------------------------------------------------------------------------|------------------------|------------|
| age 140 1      | 100                  | 110, 111               |           | Byre range north wall, horizontal timbers and joist holes                                | 09-Nov-18              |            |
| 2              | 100                  | 120, 102, 104,105,107  |           | Byre range east wall, horizontal timbers, niche and door                                 | 09-Nov-18              |            |
| 3              | 100                  | 130                    |           | Byre Range south wall                                                                    | 09-Nov-18              |            |
| 4              | 100                  | 140                    |           | Byre Range west wall                                                                     | 09-Nov-18              |            |
| 5              | 100<br>100           | 106<br>107             |           | Detail - tack rack<br>Detail - wooden tie                                                | 09-Nov-18<br>09-Nov-18 |            |
| 6<br>7         | 100                  | 107                    | E<br>W/   | West door and lamp niche                                                                 | 09-Nov-18              |            |
| 8              | 100                  | 101, 103               | E         | East door and lamp niche                                                                 | 09-Nov-18              |            |
| 9              | 100                  | 108                    |           | Truss with carpenter's marks                                                             | 09-Nov-18              |            |
| 10             | 200                  | 210, 204               | Ν         | Byre north wall with joist holes for feeder                                              | 09-Nov-18              | PMM        |
| 11             | 200                  | 220, 201               | W         | Byre west wall                                                                           | 09-Nov-18              |            |
| 12             | 200                  | 230                    | S         | Byre south wall                                                                          | 09-Nov-18              |            |
| 13             | 200                  | 240, 202, 203          | E         | Byre east wall                                                                           | 09-Nov-18              |            |
| 14<br>15       | 200<br>200           | 202, 203<br>205, 206   | E         | Detail of door and lamp niche<br>Detail of two roof trusses                              | 09-Nov-18<br>09-Nov-18 |            |
| 16             | 200                  | 205, 206               |           | Detail of two roof trusses oblique                                                       | 09-Nov-18              |            |
| 17             | 300                  | 310, 303, 304          | N         | Byre north wall (slightly blurred)                                                       | 09-Nov-18              |            |
| 18             | 300                  | 320, 302, 305          | E         | Byre east wall with door and wooden tie                                                  | 09-Nov-18              | PMM        |
| 19             | 300                  | 330                    | S         | Byre south wall (slightly blurred)                                                       | 09-Nov-18              |            |
| 20             | 300                  | 304                    | N         | Detail of fitting for feeder trough                                                      | 09-Nov-18              |            |
| 21             | 300                  | 306                    | N         | Roof truss                                                                               | 09-Nov-18              |            |
| 22<br>23       | 300<br>400           | 306<br>410             | NW<br>NW  | Roof truss oblique<br>Loose box north wall                                               | 09-Nov-18<br>09-Nov-18 |            |
| 23             | 400                  | 410                    | NE        | Loose box north wall                                                                     | 09-Nov-18              |            |
| 25             | 400                  | 420, 402               | E         | Loose box librar wall                                                                    | 09-Nov-18              |            |
| 26             | 400                  | 430                    |           | Loose box south wall                                                                     | 09-Nov-18              |            |
| 27             | 400                  | 430                    |           | Loose box south wall (slightly blurred)                                                  | 09-Nov-18              |            |
| 28             | 400                  | 440, 402, 403          | W         | Loose box west wall inc. hay rack and fitting for feeder                                 | 09-Nov-18              |            |
| 29             | 400                  | 403                    | N         | Loose box details of feeder trough                                                       | 09-Nov-18              |            |
| 30<br>31       | 400<br>500           | 401 510                | e<br>Ne   | Loose box door<br>Loose box north wall                                                   | 09-Nov-18<br>09-Nov-18 |            |
| 32             | 500                  | 520                    | F         | Loose box horn wall                                                                      | 09-Nov-18              |            |
| 33             | 500                  | 530                    | S         | Loose box cust wall<br>Loose box south wall (blurred)                                    | 09-Nov-18              |            |
| 34             | 500                  | 540, 502, 503          | W         | Loose box west wall with feeder evidence and hay rack                                    | 09-Nov-18              |            |
| 35             | 500                  | 501                    | E         | Door detail                                                                              | 09-Nov-18              | PMM        |
| 36             | 500                  | 505                    |           | Lamp niche detail                                                                        | 09-Nov-18              |            |
| 37             | 1000                 | 1010                   |           | West Range east facing elevation                                                         | 09-Nov-18              |            |
| 38             | 1000                 | 1010                   |           | West Range east facing elevation - north end                                             | 09-Nov-18              |            |
| 39<br>40       | 1000<br>1000         | 1010<br>1010           |           | West Range east facing elevation - central<br>West Range east facing elevation - central | 09-Nov-18<br>09-Nov-18 |            |
| 40             | 1000                 | 1010                   |           | West Range east facing elevation - central                                               | 09-Nov-18              |            |
| 42             | 1000                 | 302                    | W         | West Range door detail                                                                   | 09-Nov-18              |            |
| 43             | 1000                 | 302                    | W         | West Range door detail - oblique showing latch bars                                      | 09-Nov-18              | PMM        |
| 44             | 1000                 | 202                    | W         | West Range door detail                                                                   | 09-Nov-18              |            |
| 46             | 1000                 | 401                    | W         | West Range loose box door                                                                | 09-Nov-18              |            |
| 47             | 1000<br>1000         | 1010, 2500             | S         | Boundary wall and door between South and West Ranges                                     | 09-Nov-18              |            |
| 48<br>49       | 1000                 | 1200                   | N         | West Range south facing elevation<br>West Range west facing elevation                    | 09-Nov-18<br>09-Nov-18 |            |
| 50             | 1000                 | 1300                   | F         | West Range west facing elevation                                                         | 09-Nov-18              |            |
| 51             | 1000                 | 1300                   | NE        | West Range west facing elevation - south end                                             | 09-Nov-18              |            |
| 52             | 1000                 | 1200, 601              | N         | West Range outshot door                                                                  | 09-Nov-18              |            |
| 53             | 1000                 | 1300                   |           | West Range outshot                                                                       | 09-Nov-18              |            |
| 54             | 1000                 | 1400                   |           | West Range outshot end wall                                                              | 09-Nov-18              |            |
| 55             | 1000                 | 1300                   |           | West Range west facing elevation north end                                               | 09-Nov-18              |            |
| 56<br>57       | 1000<br>1000         | 101<br>1400            |           | Detail of door<br>West Range north facing elevation - gable                              | 09-Nov-18<br>09-Nov-18 |            |
| 57             | 600                  | 602                    |           | Hayrack in outshot                                                                       | 09-Nov-18              |            |
| 59             | 600                  | 601                    | S         | Doorway to outshot                                                                       | 09-Nov-18              |            |
| 60             | 2000                 | 2300                   | S         | South Range north facing elevation                                                       | 09-Nov-18              |            |
| 61             | 2000                 | 2300, 2400             | SW        | South Range north and east facing elevations - oblique                                   | 09-Nov-18              | PMM        |
| 62             | 2000                 | 2400                   |           | South Range east facing elevation                                                        | 09-Nov-18              |            |
| 63             | 2000                 | 2500                   |           | South Range south facing elevation                                                       | 09-Nov-18              |            |
| 64             | 2000                 | 2500                   |           | Oblique shot of remains of outshot                                                       | 09-Nov-18              |            |
| 65<br>66       | 2000<br>2000         | 2600<br>2301           | SE<br>S   | South Range west facing elevation<br>Cobbles in front of South Range                     | 09-Nov-18<br>09-Nov-18 |            |
| 67             | 2000                 | 2301                   | -         | Cobbles in front of South Range                                                          | 09-Nov-18              |            |
| 68             | 2000                 | 2301                   |           | Door detail                                                                              | 09-Nov-18              |            |
| 69             | 2000                 | 2201                   | SW        | Door detail                                                                              | 09-Nov-18              | PMM        |
| 70             | 2000                 | 2202                   |           | Louvre door detail                                                                       | 09-Nov-18              | PMM        |
| 71             | 2100                 | 2110                   |           | Byre/stable west wall                                                                    | 09-Nov-18              |            |
| 72             | 2100                 | 2110                   |           | Byre/stable west wall                                                                    | 09-Nov-18              |            |
| 73<br>74       | 2100                 | 2120                   |           | Byre/stable north wall                                                                   | 09-Nov-18              |            |
|                | 2100<br>2100         | 2130-2103<br>2130-2103 |           | Byre/stable east wall<br>Byre/stable east wall - with feeder trough detail               | 09-Nov-18<br>09-Nov-18 |            |
|                |                      | 2130-2103              |           | Byre/stable south wall                                                                   | 09-Nov-18              |            |
| 75             | 2100                 |                        |           |                                                                                          |                        |            |
| 75<br>76       | 2100<br>2200         |                        | NW        | Byre/stable west wall                                                                    | 09-Nov-18              | PIVIVI     |
| 75             | 2100<br>2200<br>2200 | 2210<br>2210           |           | Byre/stable west wall Byre/stable west wall                                              | 09-Nov-18<br>09-Nov-18 |            |
| 75<br>76<br>77 | 2200                 | 2210                   | SW<br>N   |                                                                                          |                        | PMM<br>PMM |