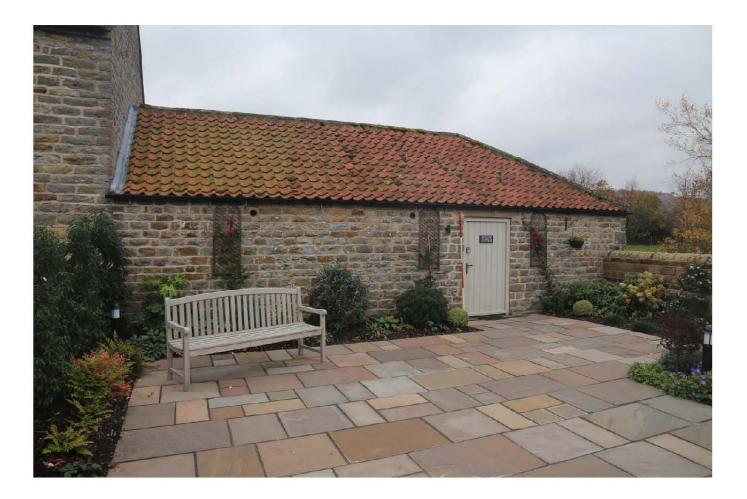

e - building tootprint lk SV/



091\_Gen\_view of W gable of house lk SW



092\_Gen\_view -NF elev of house



093\_Gen\_view - NF elev of house and E range



094\_Gen\_view - passgae bet house and E Range.



095\_Cen\_view - WF elev of E range



096\_Gen\_view - NF elev of Erange



097\_Gen\_view - NF elev of E range with cart shed



098\_Gen\_view - EF elev of E range



099\_Gen\_view - of Erange and house Ik SE



100\_Gen\_view - 5F elev of N Range-E end !k NE



101\_Gen\_view - SF elev of N Range-W end lk NW



102\_Gen\_view - EF elev of N range



103\_Cen\_view -NF elev of N range E end



104\_Gen\_view -NF elev of N range central



105\_Gen\_view -NF elev of N range central



106\_Gen\_view -NF elev of N range W end



107\_Cen\_view -NF elev of N range oblique lk SE



108\_Gen\_view -NF elev of N range ext



109\_Cen\_view -NF elev of N range and Ext Ik SE



110\_Gen\_view -WF elev of N range Ext



111\_Gen\_view -SF elev of N range Ext



112\_Gen\_view -WF elev of\_house



113\_Cen\_view\_of\_house oblique Ik NW - East gable



114\_Gen\_view -SF - tront- elev ot\_house



115\_Cen\_view\_of\_house oblique lk NE



116\_Gen\_view\_ot\_approach from the south





118\_200\_root detail\_carpenters marks III 200 and purlons



119-200\_roof detail\_carpenters marks III 200 both trusses and 204



120\_200\_root detail\_carpenters marks 111 200 lk NE





122\_300\_root detail\_carpenters marks II 300



123\_roof detail\_carpenters marks I 100



124\_600\_610\_n\_elev



125\_200\_201\_lk\_w



126\_200\_203\_lk\_E



127\_200\_se\_corner



128\