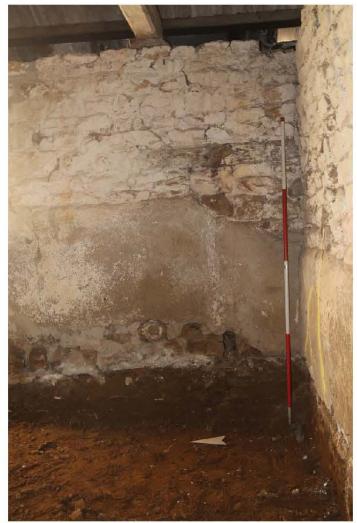

## Thirley Cotes Farm, Harwood Dale North Yorkshire Photographic Catalogue

| age No         | Structure/Ro         | Contaxt                | Direction | Description                                                                              | Date                   | Photograph |
|----------------|----------------------|------------------------|-----------|------------------------------------------------------------------------------------------|------------------------|------------|
| age 140 1      | 100                  | 110, 111               |           | Byre range north wall, horizontal timbers and joist holes                                | 09-Nov-18              |            |
| 2              | 100                  | 120, 102, 104,105,107  |           | Byre range east wall, horizontal timbers, niche and door                                 | 09-Nov-18              |            |
| 3              | 100                  | 130                    |           | Byre Range south wall                                                                    | 09-Nov-18              |            |
| 4              | 100                  | 140                    |           | Byre Range west wall                                                                     | 09-Nov-18              |            |
| 5              | 100<br>100           | 106<br>107             |           | Detail - tack rack<br>Detail - wooden tie                                                | 09-Nov-18<br>09-Nov-18 |            |
| 6<br>7         | 100                  | 107                    | E<br>W/   | West door and lamp niche                                                                 | 09-Nov-18              |            |
| 8              | 100                  | 101, 103               | E         | East door and lamp niche                                                                 | 09-Nov-18              |            |
| 9              | 100                  | 108                    |           | Truss with carpenter's marks                                                             | 09-Nov-18              |            |
| 10             | 200                  | 210, 204               | Ν         | Byre north wall with joist holes for feeder                                              | 09-Nov-18              | PMM        |
| 11             | 200                  | 220, 201               | W         | Byre west wall                                                                           | 09-Nov-18              |            |
| 12             | 200                  | 230                    | S         | Byre south wall                                                                          | 09-Nov-18              |            |
| 13             | 200                  | 240, 202, 203          | E         | Byre east wall                                                                           | 09-Nov-18              |            |
| 14<br>15       | 200<br>200           | 202, 203<br>205, 206   | E         | Detail of door and lamp niche<br>Detail of two roof trusses                              | 09-Nov-18<br>09-Nov-18 |            |
| 16             | 200                  | 205, 206               |           | Detail of two roof trusses oblique                                                       | 09-Nov-18              |            |
| 17             | 300                  | 310, 303, 304          | N         | Byre north wall (slightly blurred)                                                       | 09-Nov-18              |            |
| 18             | 300                  | 320, 302, 305          | E         | Byre east wall with door and wooden tie                                                  | 09-Nov-18              | PMM        |
| 19             | 300                  | 330                    | S         | Byre south wall (slightly blurred)                                                       | 09-Nov-18              |            |
| 20             | 300                  | 304                    | N         | Detail of fitting for feeder trough                                                      | 09-Nov-18              |            |
| 21             | 300                  | 306                    | N         | Roof truss                                                                               | 09-Nov-18              |            |
| 22<br>23       | 300<br>400           | 306<br>410             | NW<br>NW  | Roof truss oblique<br>Loose box north wall                                               | 09-Nov-18<br>09-Nov-18 |            |
| 23             | 400                  | 410                    | NE        | Loose box north wall                                                                     | 09-Nov-18              |            |
| 25             | 400                  | 420, 402               | E         | Loose box librar wall                                                                    | 09-Nov-18              |            |
| 26             | 400                  | 430                    |           | Loose box south wall                                                                     | 09-Nov-18              |            |
| 27             | 400                  | 430                    |           | Loose box south wall (slightly blurred)                                                  | 09-Nov-18              |            |
| 28             | 400                  | 440, 402, 403          | W         | Loose box west wall inc. hay rack and fitting for feeder                                 | 09-Nov-18              |            |
| 29             | 400                  | 403                    | N         | Loose box details of feeder trough                                                       | 09-Nov-18              |            |
| 30<br>31       | 400<br>500           | 401 510                | e<br>Ne   | Loose box door<br>Loose box north wall                                                   | 09-Nov-18<br>09-Nov-18 |            |
| 32             | 500                  | 520                    | F         | Loose box horn wall                                                                      | 09-Nov-18              |            |
| 33             | 500                  | 530                    | S         | Loose box cust wall<br>Loose box south wall (blurred)                                    | 09-Nov-18              |            |
| 34             | 500                  | 540, 502, 503          | W         | Loose box west wall with feeder evidence and hay rack                                    | 09-Nov-18              |            |
| 35             | 500                  | 501                    | E         | Door detail                                                                              | 09-Nov-18              | PMM        |
| 36             | 500                  | 505                    |           | Lamp niche detail                                                                        | 09-Nov-18              |            |
| 37             | 1000                 | 1010                   |           | West Range east facing elevation                                                         | 09-Nov-18              |            |
| 38             | 1000                 | 1010                   |           | West Range east facing elevation - north end                                             | 09-Nov-18              |            |
| 39<br>40       | 1000<br>1000         | 1010<br>1010           |           | West Range east facing elevation - central<br>West Range east facing elevation - central | 09-Nov-18<br>09-Nov-18 |            |
| 40             | 1000                 | 1010                   |           | West Range east facing elevation - central                                               | 09-Nov-18              |            |
| 42             | 1000                 | 302                    | W         | West Range door detail                                                                   | 09-Nov-18              |            |
| 43             | 1000                 | 302                    | W         | West Range door detail - oblique showing latch bars                                      | 09-Nov-18              | PMM        |
| 44             | 1000                 | 202                    | W         | West Range door detail                                                                   | 09-Nov-18              |            |
| 46             | 1000                 | 401                    | W         | West Range loose box door                                                                | 09-Nov-18              |            |
| 47             | 1000<br>1000         | 1010, 2500             | S         | Boundary wall and door between South and West Ranges                                     | 09-Nov-18              |            |
| 48<br>49       | 1000                 | 1200                   | N         | West Range south facing elevation<br>West Range west facing elevation                    | 09-Nov-18<br>09-Nov-18 |            |
| 50             | 1000                 | 1300                   | F         | West Range west facing elevation                                                         | 09-Nov-18              |            |
| 51             | 1000                 | 1300                   | NE        | West Range west facing elevation - south end                                             | 09-Nov-18              |            |
| 52             | 1000                 | 1200, 601              | N         | West Range outshot door                                                                  | 09-Nov-18              |            |
| 53             | 1000                 | 1300                   |           | West Range outshot                                                                       | 09-Nov-18              |            |
| 54             | 1000                 | 1400                   |           | West Range outshot end wall                                                              | 09-Nov-18              |            |
| 55             | 1000                 | 1300                   |           | West Range west facing elevation north end                                               | 09-Nov-18              |            |
| 56<br>57       | 1000<br>1000         | 101<br>1400            |           | Detail of door<br>West Range north facing elevation - gable                              | 09-Nov-18<br>09-Nov-18 |            |
| 57             | 600                  | 602                    |           | Hayrack in outshot                                                                       | 09-Nov-18              |            |
| 59             | 600                  | 601                    | S         | Doorway to outshot                                                                       | 09-Nov-18              |            |
| 60             | 2000                 | 2300                   | S         | South Range north facing elevation                                                       | 09-Nov-18              |            |
| 61             | 2000                 | 2300, 2400             | SW        | South Range north and east facing elevations - oblique                                   | 09-Nov-18              | PMM        |
| 62             | 2000                 | 2400                   |           | South Range east facing elevation                                                        | 09-Nov-18              |            |
| 63             | 2000                 | 2500                   |           | South Range south facing elevation                                                       | 09-Nov-18              |            |
| 64             | 2000                 | 2500                   |           | Oblique shot of remains of outshot                                                       | 09-Nov-18              |            |
| 65<br>66       | 2000<br>2000         | 2600<br>2301           | SE<br>S   | South Range west facing elevation<br>Cobbles in front of South Range                     | 09-Nov-18<br>09-Nov-18 |            |
| 67             | 2000                 | 2301                   | -         | Cobbles in front of South Range                                                          | 09-Nov-18              |            |
| 68             | 2000                 | 2301                   |           | Door detail                                                                              | 09-Nov-18              |            |
| 69             | 2000                 | 2201                   | SW        | Door detail                                                                              | 09-Nov-18              | PMM        |
| 70             | 2000                 | 2202                   |           | Louvre door detail                                                                       | 09-Nov-18              | PMM        |
| 71             | 2100                 | 2110                   |           | Byre/stable west wall                                                                    | 09-Nov-18              |            |
| 72             | 2100                 | 2110                   |           | Byre/stable west wall                                                                    | 09-Nov-18              |            |
| 73<br>74       | 2100                 | 2120                   |           | Byre/stable north wall                                                                   | 09-Nov-18              |            |
|                | 2100<br>2100         | 2130-2103<br>2130-2103 |           | Byre/stable east wall<br>Byre/stable east wall - with feeder trough detail               | 09-Nov-18<br>09-Nov-18 |            |
|                |                      | 2130-2103              |           | Byre/stable south wall                                                                   | 09-Nov-18              |            |
| 75             | 2100                 |                        |           |                                                                                          |                        |            |
| 75<br>76       | 2100<br>2200         |                        | NW        | Byre/stable west wall                                                                    | 09-Nov-18              | PIVIVI     |
| 75             | 2100<br>2200<br>2200 | 2210<br>2210           |           | Byre/stable west wall Byre/stable west wall                                              | 09-Nov-18<br>09-Nov-18 |            |
| 75<br>76<br>77 | 2200                 | 2210                   | SW<br>N   |                                                                                          |                        | PMM<br>PMM |