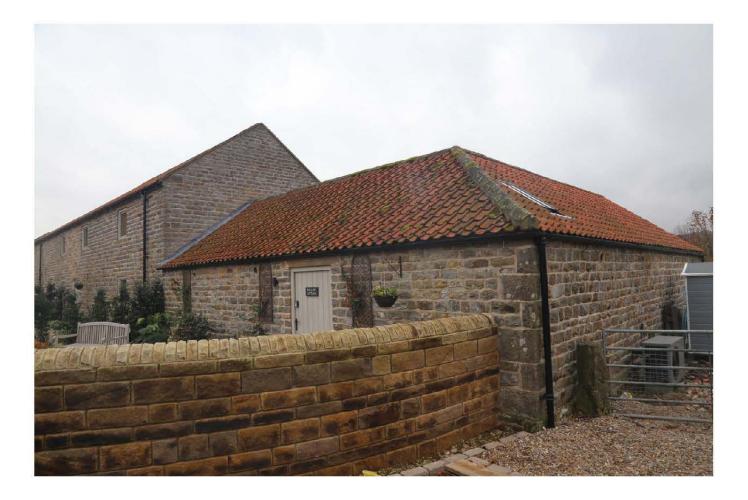

_view of W gable of house lk SW



092\_Gen\_view -NF elev of house



093\_Gen\_view - NF elev of house and E range



094\_Gen\_view - passgae bet house and E Range.



095\_Cen\_view - WF elev of E range



096\_Gen\_view - NF elev of Erange



097\_Gen\_view - NF elev of E range with cart shed



098\_Gen\_view - EF elev of E range



099\_Gen\_view - of Erange and house Ik SE



100\_Gen\_view - 5F elev of N Range-E end !k NE



101\_Gen\_view - SF elev of N Range-W end lk NW



102\_Gen\_view - EF elev of N range



103\_Cen\_view -NF elev of N range E end



104\_Gen\_view -NF elev of N range central



105\_Gen\_view -NF elev of N range central



106\_Gen\_view -NF elev of N range W end



107\_Cen\_view -NF elev of N range oblique lk SE



108\_Gen\_view -NF elev of N range ext



109\_Cen\_view -NF elev of N range and Ext Ik SE



110\_Gen\_view -WF elev of N range Ext



111\_Gen\_view -SF elev of N range Ext



112\_Gen\_view -WF elev of\_house



113\_Cen\_view\_of\_house oblique Ik NW - East gable



114\_Gen\_view -SF - tront- elev ot\_house



115\_Cen\_view\_of\_house oblique lk NE



116\_Gen\_view\_ot\_approach from the south





118\_200\_root detail\_carpenters marks III 200 and purlons



119-200\_roof detail\_carpenters marks III 200 both trusses and 204



120\_200\_root detail\_carpenters marks 111 200 lk NE





122\_300\_root detail\_carpenters marks II 300



123\_roof detail\_carpenters marks I 100



124\_600\_610\_n\_elev



125\_200\_201\_lk\_w



126\_200\_203\_lk\_E



127\_200\_se\_corner



128\_200\_ne\_corner



129\_200\_108\_lk\_n