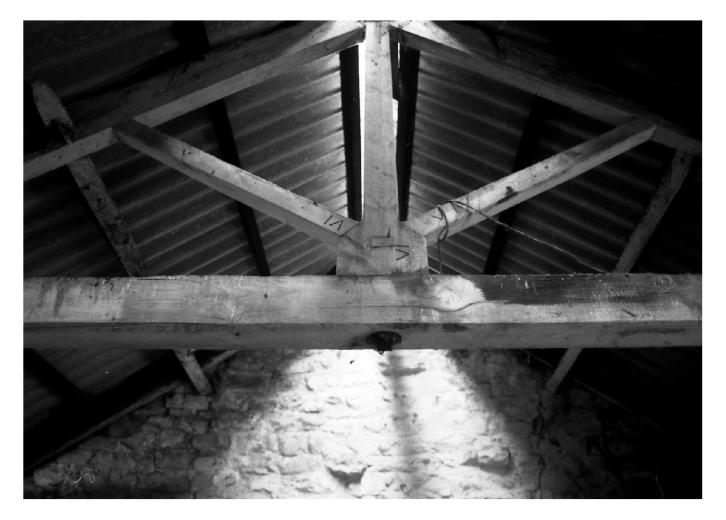

## Thirley Cotes Farm, Harwood Dale North Yorkshire Photographic Catalogue

| age No         | Structure/Ro         | Contaxt                | Direction | Description                                                                              | Date                   | Photograph |
|----------------|----------------------|------------------------|-----------|------------------------------------------------------------------------------------------|------------------------|------------|
| age 140 1      | 100                  | 110, 111               |           | Byre range north wall, horizontal timbers and joist holes                                | 09-Nov-18              |            |
| 2              | 100                  | 120, 102, 104,105,107  |           | Byre range east wall, horizontal timbers, niche and door                                 | 09-Nov-18              |            |
| 3              | 100                  | 130                    |           | Byre Range south wall                                                                    | 09-Nov-18              |            |
| 4              | 100                  | 140                    |           | Byre Range west wall                                                                     | 09-Nov-18              |            |
| 5              | 100<br>100           | 106<br>107             |           | Detail - tack rack<br>Detail - wooden tie                                                | 09-Nov-18<br>09-Nov-18 |            |
| 6<br>7         | 100                  | 107                    | E<br>W/   | West door and lamp niche                                                                 | 09-Nov-18              |            |
| 8              | 100                  | 101, 103               | E         | East door and lamp niche                                                                 | 09-Nov-18              |            |
| 9              | 100                  | 108                    |           | Truss with carpenter's marks                                                             | 09-Nov-18              |            |
| 10             | 200                  | 210, 204               | Ν         | Byre north wall with joist holes for feeder                                              | 09-Nov-18              | PMM        |
| 11             | 200                  | 220, 201               | W         | Byre west wall                                                                           | 09-Nov-18              |            |
| 12             | 200                  | 230                    | S         | Byre south wall                                                                          | 09-Nov-18              |            |
| 13             | 200                  | 240, 202, 203          | E         | Byre east wall                                                                           | 09-Nov-18              |            |
| 14<br>15       | 200<br>200           | 202, 203<br>205, 206   | E         | Detail of door and lamp niche<br>Detail of two roof trusses                              | 09-Nov-18<br>09-Nov-18 |            |
| 16             | 200                  | 205, 206               |           | Detail of two roof trusses oblique                                                       | 09-Nov-18              |            |
| 17             | 300                  | 310, 303, 304          | N         | Byre north wall (slightly blurred)                                                       | 09-Nov-18              |            |
| 18             | 300                  | 320, 302, 305          | E         | Byre east wall with door and wooden tie                                                  | 09-Nov-18              | PMM        |
| 19             | 300                  | 330                    | S         | Byre south wall (slightly blurred)                                                       | 09-Nov-18              |            |
| 20             | 300                  | 304                    | N         | Detail of fitting for feeder trough                                                      | 09-Nov-18              |            |
| 21             | 300                  | 306                    | N         | Roof truss                                                                               | 09-Nov-18              |            |
| 22<br>23       | 300<br>400           | 306<br>410             | NW<br>NW  | Roof truss oblique<br>Loose box north wall                                               | 09-Nov-18<br>09-Nov-18 |            |
| 23             | 400                  | 410                    | NE        | Loose box north wall                                                                     | 09-Nov-18              |            |
| 25             | 400                  | 420, 402               | E         | Loose box librar wall                                                                    | 09-Nov-18              |            |
| 26             | 400                  | 430                    |           | Loose box south wall                                                                     | 09-Nov-18              |            |
| 27             | 400                  | 430                    |           | Loose box south wall (slightly blurred)                                                  | 09-Nov-18              |            |
| 28             | 400                  | 440, 402, 403          | W         | Loose box west wall inc. hay rack and fitting for feeder                                 | 09-Nov-18              |            |
| 29             | 400                  | 403                    | N         | Loose box details of feeder trough                                                       | 09-Nov-18              |            |
| 30<br>31       | 400<br>500           | 401 510                | e<br>Ne   | Loose box door<br>Loose box north wall                                                   | 09-Nov-18<br>09-Nov-18 |            |
| 32             | 500                  | 520                    | F         | Loose box horn wall                                                                      | 09-Nov-18              |            |
| 33             | 500                  | 530                    | S         | Loose box cust wall<br>Loose box south wall (blurred)                                    | 09-Nov-18              |            |
| 34             | 500                  | 540, 502, 503          | W         | Loose box west wall with feeder evidence and hay rack                                    | 09-Nov-18              |            |
| 35             | 500                  | 501                    | E         | Door detail                                                                              | 09-Nov-18              | PMM        |
| 36             | 500                  | 505                    |           | Lamp niche detail                                                                        | 09-Nov-18              |            |
| 37             | 1000                 | 1010                   |           | West Range east facing elevation                                                         | 09-Nov-18              |            |
| 38             | 1000                 | 1010                   |           | West Range east facing elevation - north end                                             | 09-Nov-18              |            |
| 39<br>40       | 1000<br>1000         | 1010<br>1010           |           | West Range east facing elevation - central<br>West Range east facing elevation - central | 09-Nov-18<br>09-Nov-18 |            |
| 40             | 1000                 | 1010                   |           | West Range east facing elevation - central                                               | 09-Nov-18              |            |
| 42             | 1000                 | 302                    | W         | West Range door detail                                                                   | 09-Nov-18              |            |
| 43             | 1000                 | 302                    | W         | West Range door detail - oblique showing latch bars                                      | 09-Nov-18              | PMM        |
| 44             | 1000                 | 202                    | W         | West Range door detail                                                                   | 09-Nov-18              |            |
| 46             | 1000                 | 401                    | W         | West Range loose box door                                                                | 09-Nov-18              |            |
| 47             | 1000<br>1000         | 1010, 2500             | S         | Boundary wall and door between South and West Ranges                                     | 09-Nov-18              |            |
| 48<br>49       | 1000                 | 1200                   | N         | West Range south facing elevation<br>West Range west facing elevation                    | 09-Nov-18<br>09-Nov-18 |            |
| 50             | 1000                 | 1300                   | F         | West Range west facing elevation                                                         | 09-Nov-18              |            |
| 51             | 1000                 | 1300                   | NE        | West Range west facing elevation - south end                                             | 09-Nov-18              |            |
| 52             | 1000                 | 1200, 601              | N         | West Range outshot door                                                                  | 09-Nov-18              |            |
| 53             | 1000                 | 1300                   |           | West Range outshot                                                                       | 09-Nov-18              |            |
| 54             | 1000                 | 1400                   |           | West Range outshot end wall                                                              | 09-Nov-18              |            |
| 55             | 1000                 | 1300                   |           | West Range west facing elevation north end                                               | 09-Nov-18              |            |
| 56<br>57       | 1000<br>1000         | 101<br>1400            |           | Detail of door<br>West Range north facing elevation - gable                              | 09-Nov-18<br>09-Nov-18 |            |
| 57             | 600                  | 602                    |           | Hayrack in outshot                                                                       | 09-Nov-18              |            |
| 59             | 600                  | 601                    | S         | Doorway to outshot                                                                       | 09-Nov-18              |            |
| 60             | 2000                 | 2300                   | S         | South Range north facing elevation                                                       | 09-Nov-18              |            |
| 61             | 2000                 | 2300, 2400             | SW        | South Range north and east facing elevations - oblique                                   | 09-Nov-18              | PMM        |
| 62             | 2000                 | 2400                   |           | South Range east facing elevation                                                        | 09-Nov-18              |            |
| 63             | 2000                 | 2500                   |           | South Range south facing elevation                                                       | 09-Nov-18              |            |
| 64             | 2000                 | 2500                   |           | Oblique shot of remains of outshot                                                       | 09-Nov-18              |            |
| 65<br>66       | 2000<br>2000         | 2600<br>2301           | SE<br>S   | South Range west facing elevation<br>Cobbles in front of South Range                     | 09-Nov-18<br>09-Nov-18 |            |
| 67             | 2000                 | 2301                   | -         | Cobbles in front of South Range                                                          | 09-Nov-18              |            |
| 68             | 2000                 | 2301                   |           | Door detail                                                                              | 09-Nov-18              |            |
| 69             | 2000                 | 2201                   | SW        | Door detail                                                                              | 09-Nov-18              | PMM        |
| 70             | 2000                 | 2202                   |           | Louvre door detail                                                                       | 09-Nov-18              | PMM        |
| 71             | 2100                 | 2110                   |           | Byre/stable west wall                                                                    | 09-Nov-18              |            |
| 72             | 2100                 | 2110                   |           | Byre/stable west wall                                                                    | 09-Nov-18              |            |
| 73<br>74       | 2100                 | 2120                   |           | Byre/stable north wall                                                                   | 09-Nov-18              |            |
|                | 2100<br>2100         | 2130-2103<br>2130-2103 |           | Byre/stable east wall<br>Byre/stable east wall - with feeder trough detail               | 09-Nov-18<br>09-Nov-18 |            |
|                |                      | 2130-2103              |           | Byre/stable south wall                                                                   | 09-Nov-18              |            |
| 75             | 2100                 |                        |           |                                                                                          |                        |            |
| 75<br>76       | 2100<br>2200         |                        | NW        | Byre/stable west wall                                                                    | 09-Nov-18              | PIVIVI     |
| 75             | 2100<br>2200<br>2200 | 2210<br>2210           |           | Byre/stable west wall Byre/stable west wall                                              | 09-Nov-18<br>09-Nov-18 |            |
| 75<br>76<br>77 | 2200                 | 2210                   | SW<br>N   |                                                                                          |                        | PMM<br>PMM |