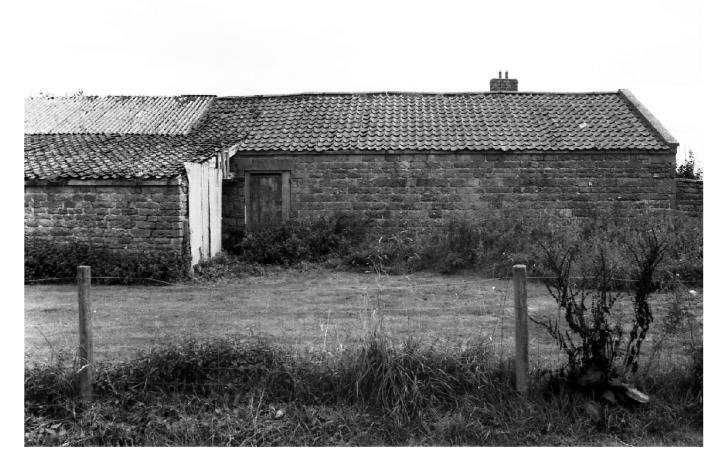

## Thirley Cotes Farm, Harwood Dale North Yorkshire Photographic Catalogue

| age No         | Structure/Ro         | Contaxt                | Direction | Description                                                                              | Date                   | Photograph |
|----------------|----------------------|------------------------|-----------|------------------------------------------------------------------------------------------|------------------------|------------|
| age 140 1      | 100                  | 110, 111               |           | Byre range north wall, horizontal timbers and joist holes                                | 09-Nov-18              |            |
| 2              | 100                  | 120, 102, 104,105,107  |           | Byre range east wall, horizontal timbers, niche and door                                 | 09-Nov-18              |            |
| 3              | 100                  | 130                    |           | Byre Range south wall                                                                    | 09-Nov-18              |            |
| 4              | 100                  | 140                    |           | Byre Range west wall                                                                     | 09-Nov-18              |            |
| 5              | 100<br>100           | 106<br>107             |           | Detail - tack rack<br>Detail - wooden tie                                                | 09-Nov-18<br>09-Nov-18 |            |
| 6<br>7         | 100                  | 107                    | E<br>W/   | West door and lamp niche                                                                 | 09-Nov-18              |            |
| 8              | 100                  | 101, 103               | E         | East door and lamp niche                                                                 | 09-Nov-18              |            |
| 9              | 100                  | 108                    |           | Truss with carpenter's marks                                                             | 09-Nov-18              |            |
| 10             | 200                  | 210, 204               | Ν         | Byre north wall with joist holes for feeder                                              | 09-Nov-18              | PMM        |
| 11             | 200                  | 220, 201               | W         | Byre west wall                                                                           | 09-Nov-18              |            |
| 12             | 200                  | 230                    | S         | Byre south wall                                                                          | 09-Nov-18              |            |
| 13             | 200                  | 240, 202, 203          | E         | Byre east wall                                                                           | 09-Nov-18              |            |
| 14<br>15       | 200<br>200           | 202, 203<br>205, 206   | E         | Detail of door and lamp niche<br>Detail of two roof trusses                              | 09-Nov-18<br>09-Nov-18 |            |
| 16             | 200                  | 205, 206               |           | Detail of two roof trusses oblique                                                       | 09-Nov-18              |            |
| 17             | 300                  | 310, 303, 304          | N         | Byre north wall (slightly blurred)                                                       | 09-Nov-18              |            |
| 18             | 300                  | 320, 302, 305          | E         | Byre east wall with door and wooden tie                                                  | 09-Nov-18              | PMM        |
| 19             | 300                  | 330                    | S         | Byre south wall (slightly blurred)                                                       | 09-Nov-18              |            |
| 20             | 300                  | 304                    | N         | Detail of fitting for feeder trough                                                      | 09-Nov-18              |            |
| 21             | 300                  | 306                    | N         | Roof truss                                                                               | 09-Nov-18              |            |
| 22<br>23       | 300<br>400           | 306<br>410             | NW<br>NW  | Roof truss oblique<br>Loose box north wall                                               | 09-Nov-18<br>09-Nov-18 |            |
| 23             | 400                  | 410                    | NE        | Loose box north wall                                                                     | 09-Nov-18              |            |
| 25             | 400                  | 420, 402               | E         | Loose box librar wall                                                                    | 09-Nov-18              |            |
| 26             | 400                  | 430                    |           | Loose box south wall                                                                     | 09-Nov-18              |            |
| 27             | 400                  | 430                    |           | Loose box south wall (slightly blurred)                                                  | 09-Nov-18              |            |
| 28             | 400                  | 440, 402, 403          | W         | Loose box west wall inc. hay rack and fitting for feeder                                 | 09-Nov-18              |            |
| 29             | 400                  | 403                    | N         | Loose box details of feeder trough                                                       | 09-Nov-18              |            |
| 30<br>31       | 400<br>500           | 401 510                | e<br>Ne   | Loose box door<br>Loose box north wall                                                   | 09-Nov-18<br>09-Nov-18 |            |
| 32             | 500                  | 520                    | F         | Loose box horn wall                                                                      | 09-Nov-18              |            |
| 33             | 500                  | 530                    | S         | Loose box cust wall<br>Loose box south wall (blurred)                                    | 09-Nov-18              |            |
| 34             | 500                  | 540, 502, 503          | W         | Loose box west wall with feeder evidence and hay rack                                    | 09-Nov-18              |            |
| 35             | 500                  | 501                    | E         | Door detail                                                                              | 09-Nov-18              | PMM        |
| 36             | 500                  | 505                    |           | Lamp niche detail                                                                        | 09-Nov-18              |            |
| 37             | 1000                 | 1010                   |           | West Range east facing elevation                                                         | 09-Nov-18              |            |
| 38             | 1000                 | 1010                   |           | West Range east facing elevation - north end                                             | 09-Nov-18              |            |
| 39<br>40       | 1000<br>1000         | 1010<br>1010           |           | West Range east facing elevation - central<br>West Range east facing elevation - central | 09-Nov-18<br>09-Nov-18 |            |
| 40             | 1000                 | 1010                   |           | West Range east facing elevation - central                                               | 09-Nov-18              |            |
| 42             | 1000                 | 302                    | W         | West Range door detail                                                                   | 09-Nov-18              |            |
| 43             | 1000                 | 302                    | W         | West Range door detail - oblique showing latch bars                                      | 09-Nov-18              | PMM        |
| 44             | 1000                 | 202                    | W         | West Range door detail                                                                   | 09-Nov-18              |            |
| 46             | 1000                 | 401                    | W         | West Range loose box door                                                                | 09-Nov-18              |            |
| 47             | 1000<br>1000         | 1010, 2500             | S         | Boundary wall and door between South and West Ranges                                     | 09-Nov-18              |            |
| 48<br>49       | 1000                 | 1200                   | N         | West Range south facing elevation<br>West Range west facing elevation                    | 09-Nov-18<br>09-Nov-18 |            |
| 50             | 1000                 | 1300                   | F         | West Range west facing elevation                                                         | 09-Nov-18              |            |
| 51             | 1000                 | 1300                   | NE        | West Range west facing elevation - south end                                             | 09-Nov-18              |            |
| 52             | 1000                 | 1200, 601              | N         | West Range outshot door                                                                  | 09-Nov-18              |            |
| 53             | 1000                 | 1300                   |           | West Range outshot                                                                       | 09-Nov-18              |            |
| 54             | 1000                 | 1400                   |           | West Range outshot end wall                                                              | 09-Nov-18              |            |
| 55             | 1000                 | 1300                   |           | West Range west facing elevation north end                                               | 09-Nov-18              |            |
| 56<br>57       | 1000<br>1000         | 101<br>1400            |           | Detail of door<br>West Range north facing elevation - gable                              | 09-Nov-18<br>09-Nov-18 |            |
| 57             | 600                  | 602                    |           | Hayrack in outshot                                                                       | 09-Nov-18              |            |
| 59             | 600                  | 601                    | S         | Doorway to outshot                                                                       | 09-Nov-18              |            |
| 60             | 2000                 | 2300                   | S         | South Range north facing elevation                                                       | 09-Nov-18              |            |
| 61             | 2000                 | 2300, 2400             | SW        | South Range north and east facing elevations - oblique                                   | 09-Nov-18              | PMM        |
| 62             | 2000                 | 2400                   |           | South Range east facing elevation                                                        | 09-Nov-18              |            |
| 63             | 2000                 | 2500                   |           | South Range south facing elevation                                                       | 09-Nov-18              |            |
| 64             | 2000                 | 2500                   |           | Oblique shot of remains of outshot                                                       | 09-Nov-18              |            |
| 65<br>66       | 2000<br>2000         | 2600<br>2301           | SE<br>S   | South Range west facing elevation<br>Cobbles in front of South Range                     | 09-Nov-18<br>09-Nov-18 |            |
| 67             | 2000                 | 2301                   | -         | Cobbles in front of South Range                                                          | 09-Nov-18              |            |
| 68             | 2000                 | 2301                   |           | Door detail                                                                              | 09-Nov-18              |            |
| 69             | 2000                 | 2201                   | SW        | Door detail                                                                              | 09-Nov-18              | PMM        |
| 70             | 2000                 | 2202                   |           | Louvre door detail                                                                       | 09-Nov-18              | PMM        |
| 71             | 2100                 | 2110                   |           | Byre/stable west wall                                                                    | 09-Nov-18              |            |
| 72             | 2100                 | 2110                   |           | Byre/stable west wall                                                                    | 09-Nov-18              |            |
| 73<br>74       | 2100                 | 2120                   |           | Byre/stable north wall                                                                   | 09-Nov-18              |            |
|                | 2100<br>2100         | 2130-2103<br>2130-2103 |           | Byre/stable east wall<br>Byre/stable east wall - with feeder trough detail               | 09-Nov-18<br>09-Nov-18 |            |
|                |                      | 2130-2103              |           | Byre/stable south wall                                                                   | 09-Nov-18              |            |
| 75             | 2100                 |                        |           |                                                                                          |                        |            |
| 75<br>76       | 2100<br>2200         |                        | NW        | Byre/stable west wall                                                                    | 09-Nov-18              | PIVIVI     |
| 75             | 2100<br>2200<br>2200 | 2210<br>2210           |           | Byre/stable west wall Byre/stable west wall                                              | 09-Nov-18<br>09-Nov-18 |            |
| 75<br>76<br>77 | 2200                 | 2210                   | SW<br>N   |                                                                                          |                        | PMM<br>PMM |