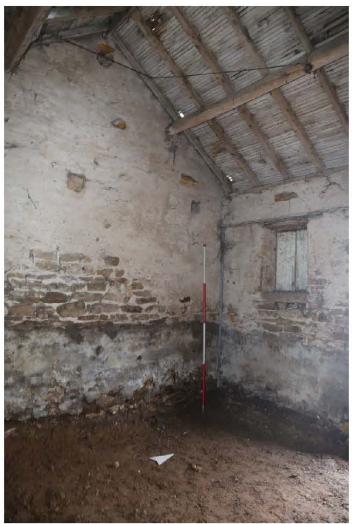

## Thirley Cotes Farm, Harwood Dale North Yorkshire Photographic Catalogue

| age No         | Structure/Ro         | Contaxt                | Direction | Description                                                                              | Date                   | Photograph |
|----------------|----------------------|------------------------|-----------|------------------------------------------------------------------------------------------|------------------------|------------|
| age 140 1      | 100                  | 110, 111               |           | Byre range north wall, horizontal timbers and joist holes                                | 09-Nov-18              |            |
| 2              | 100                  | 120, 102, 104,105,107  |           | Byre range east wall, horizontal timbers, niche and door                                 | 09-Nov-18              |            |
| 3              | 100                  | 130                    |           | Byre Range south wall                                                                    | 09-Nov-18              |            |
| 4              | 100                  | 140                    |           | Byre Range west wall                                                                     | 09-Nov-18              |            |
| 5              | 100<br>100           | 106<br>107             |           | Detail - tack rack<br>Detail - wooden tie                                                | 09-Nov-18<br>09-Nov-18 |            |
| 6<br>7         | 100                  | 107                    | E<br>W/   | West door and lamp niche                                                                 | 09-Nov-18              |            |
| 8              | 100                  | 101, 103               | E         | East door and lamp niche                                                                 | 09-Nov-18              |            |
| 9              | 100                  | 108                    |           | Truss with carpenter's marks                                                             | 09-Nov-18              |            |
| 10             | 200                  | 210, 204               | Ν         | Byre north wall with joist holes for feeder                                              | 09-Nov-18              | PMM        |
| 11             | 200                  | 220, 201               | W         | Byre west wall                                                                           | 09-Nov-18              |            |
| 12             | 200                  | 230                    | S         | Byre south wall                                                                          | 09-Nov-18              |            |
| 13             | 200                  | 240, 202, 203          | E         | Byre east wall                                                                           | 09-Nov-18              |            |
| 14<br>15       | 200<br>200           | 202, 203<br>205, 206   | E         | Detail of door and lamp niche<br>Detail of two roof trusses                              | 09-Nov-18<br>09-Nov-18 |            |
| 16             | 200                  | 205, 206               |           | Detail of two roof trusses oblique                                                       | 09-Nov-18              |            |
| 17             | 300                  | 310, 303, 304          | N         | Byre north wall (slightly blurred)                                                       | 09-Nov-18              |            |
| 18             | 300                  | 320, 302, 305          | E         | Byre east wall with door and wooden tie                                                  | 09-Nov-18              | PMM        |
| 19             | 300                  | 330                    | S         | Byre south wall (slightly blurred)                                                       | 09-Nov-18              |            |
| 20             | 300                  | 304                    | N         | Detail of fitting for feeder trough                                                      | 09-Nov-18              |            |
| 21             | 300                  | 306                    | N         | Roof truss                                                                               | 09-Nov-18              |            |
| 22<br>23       | 300<br>400           | 306<br>410             | NW<br>NW  | Roof truss oblique<br>Loose box north wall                                               | 09-Nov-18<br>09-Nov-18 |            |
| 23             | 400                  | 410                    | NE        | Loose box north wall                                                                     | 09-Nov-18              |            |
| 25             | 400                  | 420, 402               | E         | Loose box librar wall                                                                    | 09-Nov-18              |            |
| 26             | 400                  | 430                    |           | Loose box south wall                                                                     | 09-Nov-18              |            |
| 27             | 400                  | 430                    |           | Loose box south wall (slightly blurred)                                                  | 09-Nov-18              |            |
| 28             | 400                  | 440, 402, 403          | W         | Loose box west wall inc. hay rack and fitting for feeder                                 | 09-Nov-18              |            |
| 29             | 400                  | 403                    | N         | Loose box details of feeder trough                                                       | 09-Nov-18              |            |
| 30<br>31       | 400<br>500           | 401 510                | e<br>Ne   | Loose box door<br>Loose box north wall                                                   | 09-Nov-18<br>09-Nov-18 |            |
| 32             | 500                  | 520                    | F         | Loose box horn wall                                                                      | 09-Nov-18              |            |
| 33             | 500                  | 530                    | S         | Loose box cust wall<br>Loose box south wall (blurred)                                    | 09-Nov-18              |            |
| 34             | 500                  | 540, 502, 503          | W         | Loose box west wall with feeder evidence and hay rack                                    | 09-Nov-18              |            |
| 35             | 500                  | 501                    | E         | Door detail                                                                              | 09-Nov-18              | PMM        |
| 36             | 500                  | 505                    |           | Lamp niche detail                                                                        | 09-Nov-18              |            |
| 37             | 1000                 | 1010                   |           | West Range east facing elevation                                                         | 09-Nov-18              |            |
| 38             | 1000                 | 1010                   |           | West Range east facing elevation - north end                                             | 09-Nov-18              |            |
| 39<br>40       | 1000<br>1000         | 1010<br>1010           |           | West Range east facing elevation - central<br>West Range east facing elevation - central | 09-Nov-18<br>09-Nov-18 |            |
| 40             | 1000                 | 1010                   |           | West Range east facing elevation - central                                               | 09-Nov-18              |            |
| 42             | 1000                 | 302                    | W         | West Range door detail                                                                   | 09-Nov-18              |            |
| 43             | 1000                 | 302                    | W         | West Range door detail - oblique showing latch bars                                      | 09-Nov-18              | PMM        |
| 44             | 1000                 | 202                    | W         | West Range door detail                                                                   | 09-Nov-18              |            |
| 46             | 1000                 | 401                    | W         | West Range loose box door                                                                | 09-Nov-18              |            |
| 47             | 1000<br>1000         | 1010, 2500             | S         | Boundary wall and door between South and West Ranges                                     | 09-Nov-18              |            |
| 48<br>49       | 1000                 | 1200                   | N         | West Range south facing elevation<br>West Range west facing elevation                    | 09-Nov-18<br>09-Nov-18 |            |
| 50             | 1000                 | 1300                   | F         | West Range west facing elevation                                                         | 09-Nov-18              |            |
| 51             | 1000                 | 1300                   | NE        | West Range west facing elevation - south end                                             | 09-Nov-18              |            |
| 52             | 1000                 | 1200, 601              | N         | West Range outshot door                                                                  | 09-Nov-18              |            |
| 53             | 1000                 | 1300                   |           | West Range outshot                                                                       | 09-Nov-18              |            |
| 54             | 1000                 | 1400                   |           | West Range outshot end wall                                                              | 09-Nov-18              |            |
| 55             | 1000                 | 1300                   |           | West Range west facing elevation north end                                               | 09-Nov-18              |            |
| 56<br>57       | 1000<br>1000         | 101<br>1400            |           | Detail of door<br>West Range north facing elevation - gable                              | 09-Nov-18<br>09-Nov-18 |            |
| 57             | 600                  | 602                    |           | Hayrack in outshot                                                                       | 09-Nov-18              |            |
| 59             | 600                  | 601                    | S         | Doorway to outshot                                                                       | 09-Nov-18              |            |
| 60             | 2000                 | 2300                   | S         | South Range north facing elevation                                                       | 09-Nov-18              |            |
| 61             | 2000                 | 2300, 2400             | SW        | South Range north and east facing elevations - oblique                                   | 09-Nov-18              | PMM        |
| 62             | 2000                 | 2400                   |           | South Range east facing elevation                                                        | 09-Nov-18              |            |
| 63             | 2000                 | 2500                   |           | South Range south facing elevation                                                       | 09-Nov-18              |            |
| 64             | 2000                 | 2500                   |           | Oblique shot of remains of outshot                                                       | 09-Nov-18              |            |
| 65<br>66       | 2000<br>2000         | 2600<br>2301           | SE<br>S   | South Range west facing elevation<br>Cobbles in front of South Range                     | 09-Nov-18<br>09-Nov-18 |            |
| 67             | 2000                 | 2301                   | -         | Cobbles in front of South Range                                                          | 09-Nov-18              |            |
| 68             | 2000                 | 2301                   |           | Door detail                                                                              | 09-Nov-18              |            |
| 69             | 2000                 | 2201                   | SW        | Door detail                                                                              | 09-Nov-18              | PMM        |
| 70             | 2000                 | 2202                   |           | Louvre door detail                                                                       | 09-Nov-18              | PMM        |
| 71             | 2100                 | 2110                   |           | Byre/stable west wall                                                                    | 09-Nov-18              |            |
| 72             | 2100                 | 2110                   |           | Byre/stable west wall                                                                    | 09-Nov-18              |            |
| 73<br>74       | 2100                 | 2120                   |           | Byre/stable north wall                                                                   | 09-Nov-18              |            |
|                | 2100<br>2100         | 2130-2103<br>2130-2103 |           | Byre/stable east wall<br>Byre/stable east wall - with feeder trough detail               | 09-Nov-18<br>09-Nov-18 |            |
|                |                      | 2130-2103              |           | Byre/stable south wall                                                                   | 09-Nov-18              |            |
| 75             | 2100                 |                        |           |                                                                                          |                        |            |
| 75<br>76       | 2100<br>2200         |                        | NW        | Byre/stable west wall                                                                    | 09-Nov-18              | PIVIVI     |
| 75             | 2100<br>2200<br>2200 | 2210<br>2210           |           | Byre/stable west wall Byre/stable west wall                                              | 09-Nov-18<br>09-Nov-18 |            |
| 75<br>76<br>77 | 2200                 | 2210                   | SW<br>N   |                                                                                          |                        | PMM<br>PMM |