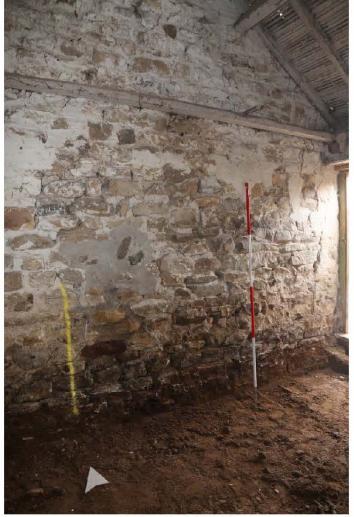

## Thirley Cotes Farm, Harwood Dale North Yorkshire Photographic Catalogue

| age No         | Structure/Ro         | Contaxt                | Direction | Description                                                                              | Date                   | Photograph |
|----------------|----------------------|------------------------|-----------|------------------------------------------------------------------------------------------|------------------------|------------|
| age 140 1      | 100                  | 110, 111               |           | Byre range north wall, horizontal timbers and joist holes                                | 09-Nov-18              |            |
| 2              | 100                  | 120, 102, 104,105,107  |           | Byre range east wall, horizontal timbers, niche and door                                 | 09-Nov-18              |            |
| 3              | 100                  | 130                    |           | Byre Range south wall                                                                    | 09-Nov-18              |            |
| 4              | 100                  | 140                    |           | Byre Range west wall                                                                     | 09-Nov-18              |            |
| 5              | 100<br>100           | 106<br>107             |           | Detail - tack rack<br>Detail - wooden tie                                                | 09-Nov-18<br>09-Nov-18 |            |
| 6<br>7         | 100                  | 107                    | E<br>W/   | West door and lamp niche                                                                 | 09-Nov-18              |            |
| 8              | 100                  | 101, 103               | E         | East door and lamp niche                                                                 | 09-Nov-18              |            |
| 9              | 100                  | 108                    |           | Truss with carpenter's marks                                                             | 09-Nov-18              |            |
| 10             | 200                  | 210, 204               | Ν         | Byre north wall with joist holes for feeder                                              | 09-Nov-18              | PMM        |
| 11             | 200                  | 220, 201               | W         | Byre west wall                                                                           | 09-Nov-18              |            |
| 12             | 200                  | 230                    | S         | Byre south wall                                                                          | 09-Nov-18              |            |
| 13             | 200                  | 240, 202, 203          | E         | Byre east wall                                                                           | 09-Nov-18              |            |
| 14<br>15       | 200<br>200           | 202, 203<br>205, 206   | E         | Detail of door and lamp niche<br>Detail of two roof trusses                              | 09-Nov-18<br>09-Nov-18 |            |
| 16             | 200                  | 205, 206               |           | Detail of two roof trusses oblique                                                       | 09-Nov-18              |            |
| 17             | 300                  | 310, 303, 304          | N         | Byre north wall (slightly blurred)                                                       | 09-Nov-18              |            |
| 18             | 300                  | 320, 302, 305          | E         | Byre east wall with door and wooden tie                                                  | 09-Nov-18              | PMM        |
| 19             | 300                  | 330                    | S         | Byre south wall (slightly blurred)                                                       | 09-Nov-18              |            |
| 20             | 300                  | 304                    | N         | Detail of fitting for feeder trough                                                      | 09-Nov-18              |            |
| 21             | 300                  | 306                    | N         | Roof truss                                                                               | 09-Nov-18              |            |
| 22<br>23       | 300<br>400           | 306<br>410             | NW<br>NW  | Roof truss oblique<br>Loose box north wall                                               | 09-Nov-18<br>09-Nov-18 |            |
| 23             | 400                  | 410                    | NE        | Loose box north wall                                                                     | 09-Nov-18              |            |
| 25             | 400                  | 420, 402               | E         | Loose box librar wall                                                                    | 09-Nov-18              |            |
| 26             | 400                  | 430                    |           | Loose box south wall                                                                     | 09-Nov-18              |            |
| 27             | 400                  | 430                    |           | Loose box south wall (slightly blurred)                                                  | 09-Nov-18              |            |
| 28             | 400                  | 440, 402, 403          | W         | Loose box west wall inc. hay rack and fitting for feeder                                 | 09-Nov-18              |            |
| 29             | 400                  | 403                    | N         | Loose box details of feeder trough                                                       | 09-Nov-18              |            |
| 30<br>31       | 400<br>500           | 401 510                | e<br>Ne   | Loose box door<br>Loose box north wall                                                   | 09-Nov-18<br>09-Nov-18 |            |
| 32             | 500                  | 520                    | F         | Loose box horn wall                                                                      | 09-Nov-18              |            |
| 33             | 500                  | 530                    | S         | Loose box cust wall<br>Loose box south wall (blurred)                                    | 09-Nov-18              |            |
| 34             | 500                  | 540, 502, 503          | W         | Loose box west wall with feeder evidence and hay rack                                    | 09-Nov-18              |            |
| 35             | 500                  | 501                    | E         | Door detail                                                                              | 09-Nov-18              | PMM        |
| 36             | 500                  | 505                    |           | Lamp niche detail                                                                        | 09-Nov-18              |            |
| 37             | 1000                 | 1010                   |           | West Range east facing elevation                                                         | 09-Nov-18              |            |
| 38             | 1000                 | 1010                   |           | West Range east facing elevation - north end                                             | 09-Nov-18              |            |
| 39<br>40       | 1000<br>1000         | 1010<br>1010           |           | West Range east facing elevation - central<br>West Range east facing elevation - central | 09-Nov-18<br>09-Nov-18 |            |
| 40             | 1000                 | 1010                   |           | West Range east facing elevation - central                                               | 09-Nov-18              |            |
| 42             | 1000                 | 302                    | W         | West Range door detail                                                                   | 09-Nov-18              |            |
| 43             | 1000                 | 302                    | W         | West Range door detail - oblique showing latch bars                                      | 09-Nov-18              | PMM        |
| 44             | 1000                 | 202                    | W         | West Range door detail                                                                   | 09-Nov-18              |            |
| 46             | 1000                 | 401                    | W         | West Range loose box door                                                                | 09-Nov-18              |            |
| 47             | 1000<br>1000         | 1010, 2500             | S         | Boundary wall and door between South and West Ranges                                     | 09-Nov-18              |            |
| 48<br>49       | 1000                 | 1200                   | N         | West Range south facing elevation<br>West Range west facing elevation                    | 09-Nov-18<br>09-Nov-18 |            |
| 50             | 1000                 | 1300                   | F         | West Range west facing elevation                                                         | 09-Nov-18              |            |
| 51             | 1000                 | 1300                   | NE        | West Range west facing elevation - south end                                             | 09-Nov-18              |            |
| 52             | 1000                 | 1200, 601              | N         | West Range outshot door                                                                  | 09-Nov-18              |            |
| 53             | 1000                 | 1300                   |           | West Range outshot                                                                       | 09-Nov-18              |            |
| 54             | 1000                 | 1400                   |           | West Range outshot end wall                                                              | 09-Nov-18              |            |
| 55             | 1000                 | 1300                   |           | West Range west facing elevation north end                                               | 09-Nov-18              |            |
| 56<br>57       | 1000<br>1000         | 101<br>1400            |           | Detail of door<br>West Range north facing elevation - gable                              | 09-Nov-18<br>09-Nov-18 |            |
| 57             | 600                  | 602                    |           | Hayrack in outshot                                                                       | 09-Nov-18              |            |
| 59             | 600                  | 601                    | S         | Doorway to outshot                                                                       | 09-Nov-18              |            |
| 60             | 2000                 | 2300                   | S         | South Range north facing elevation                                                       | 09-Nov-18              |            |
| 61             | 2000                 | 2300, 2400             | SW        | South Range north and east facing elevations - oblique                                   | 09-Nov-18              | PMM        |
| 62             | 2000                 | 2400                   |           | South Range east facing elevation                                                        | 09-Nov-18              |            |
| 63             | 2000                 | 2500                   |           | South Range south facing elevation                                                       | 09-Nov-18              |            |
| 64             | 2000                 | 2500                   |           | Oblique shot of remains of outshot                                                       | 09-Nov-18              |            |
| 65<br>66       | 2000<br>2000         | 2600<br>2301           | SE<br>S   | South Range west facing elevation<br>Cobbles in front of South Range                     | 09-Nov-18<br>09-Nov-18 |            |
| 67             | 2000                 | 2301                   | -         | Cobbles in front of South Range                                                          | 09-Nov-18              |            |
| 68             | 2000                 | 2301                   |           | Door detail                                                                              | 09-Nov-18              |            |
| 69             | 2000                 | 2201                   | SW        | Door detail                                                                              | 09-Nov-18              | PMM        |
| 70             | 2000                 | 2202                   |           | Louvre door detail                                                                       | 09-Nov-18              | PMM        |
| 71             | 2100                 | 2110                   |           | Byre/stable west wall                                                                    | 09-Nov-18              |            |
| 72             | 2100                 | 2110                   |           | Byre/stable west wall                                                                    | 09-Nov-18              |            |
| 73<br>74       | 2100                 | 2120                   |           | Byre/stable north wall                                                                   | 09-Nov-18              |            |
|                | 2100<br>2100         | 2130-2103<br>2130-2103 |           | Byre/stable east wall<br>Byre/stable east wall - with feeder trough detail               | 09-Nov-18<br>09-Nov-18 |            |
|                |                      | 2130-2103              |           | Byre/stable south wall                                                                   | 09-Nov-18              |            |
| 75             | 2100                 |                        |           |                                                                                          |                        |            |
| 75<br>76       | 2100<br>2200         |                        | NW        | Byre/stable west wall                                                                    | 09-Nov-18              | PIVIVI     |
| 75             | 2100<br>2200<br>2200 | 2210<br>2210           |           | Byre/stable west wall Byre/stable west wall                                              | 09-Nov-18<br>09-Nov-18 |            |
| 75<br>76<br>77 | 2200                 | 2210                   | SW<br>N   |                                                                                          |                        | PMM<br>PMM |