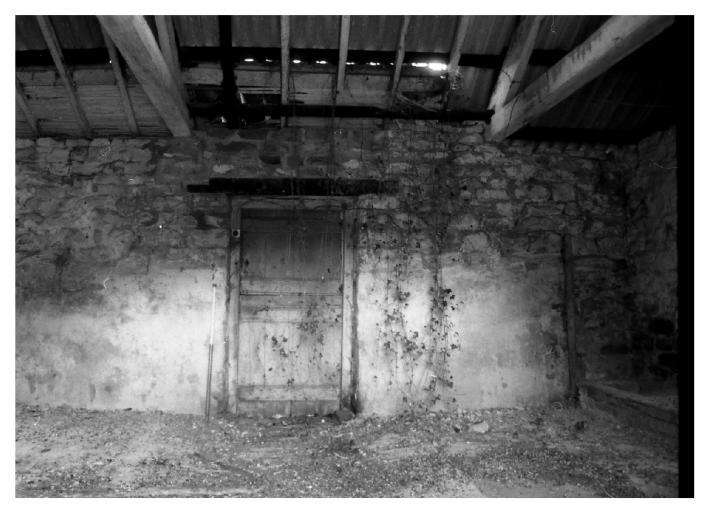

## Thirley Cotes Farm, Harwood Dale North Yorkshire Photographic Catalogue

| age No         | Structure/Ro         | Contaxt                | Direction | Description                                                                              | Date                   | Photograph |
|----------------|----------------------|------------------------|-----------|------------------------------------------------------------------------------------------|------------------------|------------|
| age 140 1      | 100                  | 110, 111               |           | Byre range north wall, horizontal timbers and joist holes                                | 09-Nov-18              |            |
| 2              | 100                  | 120, 102, 104,105,107  |           | Byre range east wall, horizontal timbers, niche and door                                 | 09-Nov-18              |            |
| 3              | 100                  | 130                    |           | Byre Range south wall                                                                    | 09-Nov-18              |            |
| 4              | 100                  | 140                    |           | Byre Range west wall                                                                     | 09-Nov-18              |            |
| 5              | 100<br>100           | 106<br>107             |           | Detail - tack rack<br>Detail - wooden tie                                                | 09-Nov-18<br>09-Nov-18 |            |
| 6<br>7         | 100                  | 107                    | E<br>W/   | West door and lamp niche                                                                 | 09-Nov-18              |            |
| 8              | 100                  | 101, 103               | E         | East door and lamp niche                                                                 | 09-Nov-18              |            |
| 9              | 100                  | 108                    |           | Truss with carpenter's marks                                                             | 09-Nov-18              |            |
| 10             | 200                  | 210, 204               | Ν         | Byre north wall with joist holes for feeder                                              | 09-Nov-18              | PMM        |
| 11             | 200                  | 220, 201               | W         | Byre west wall                                                                           | 09-Nov-18              |            |
| 12             | 200                  | 230                    | S         | Byre south wall                                                                          | 09-Nov-18              |            |
| 13             | 200                  | 240, 202, 203          | E         | Byre east wall                                                                           | 09-Nov-18              |            |
| 14<br>15       | 200<br>200           | 202, 203<br>205, 206   | E         | Detail of door and lamp niche<br>Detail of two roof trusses                              | 09-Nov-18<br>09-Nov-18 |            |
| 16             | 200                  | 205, 206               |           | Detail of two roof trusses oblique                                                       | 09-Nov-18              |            |
| 17             | 300                  | 310, 303, 304          | N         | Byre north wall (slightly blurred)                                                       | 09-Nov-18              |            |
| 18             | 300                  | 320, 302, 305          | E         | Byre east wall with door and wooden tie                                                  | 09-Nov-18              | PMM        |
| 19             | 300                  | 330                    | S         | Byre south wall (slightly blurred)                                                       | 09-Nov-18              |            |
| 20             | 300                  | 304                    | N         | Detail of fitting for feeder trough                                                      | 09-Nov-18              |            |
| 21             | 300                  | 306                    | N         | Roof truss                                                                               | 09-Nov-18              |            |
| 22<br>23       | 300<br>400           | 306<br>410             | NW<br>NW  | Roof truss oblique<br>Loose box north wall                                               | 09-Nov-18<br>09-Nov-18 |            |
| 23             | 400                  | 410                    | NE        | Loose box north wall                                                                     | 09-Nov-18              |            |
| 25             | 400                  | 420, 402               | E         | Loose box librar wall                                                                    | 09-Nov-18              |            |
| 26             | 400                  | 430                    |           | Loose box south wall                                                                     | 09-Nov-18              |            |
| 27             | 400                  | 430                    |           | Loose box south wall (slightly blurred)                                                  | 09-Nov-18              |            |
| 28             | 400                  | 440, 402, 403          | W         | Loose box west wall inc. hay rack and fitting for feeder                                 | 09-Nov-18              |            |
| 29             | 400                  | 403                    | N         | Loose box details of feeder trough                                                       | 09-Nov-18              |            |
| 30<br>31       | 400<br>500           | 401 510                | e<br>Ne   | Loose box door<br>Loose box north wall                                                   | 09-Nov-18<br>09-Nov-18 |            |
| 32             | 500                  | 520                    | F         | Loose box horn wall                                                                      | 09-Nov-18              |            |
| 33             | 500                  | 530                    | S         | Loose box cust wall<br>Loose box south wall (blurred)                                    | 09-Nov-18              |            |
| 34             | 500                  | 540, 502, 503          | W         | Loose box west wall with feeder evidence and hay rack                                    | 09-Nov-18              |            |
| 35             | 500                  | 501                    | E         | Door detail                                                                              | 09-Nov-18              | PMM        |
| 36             | 500                  | 505                    |           | Lamp niche detail                                                                        | 09-Nov-18              |            |
| 37             | 1000                 | 1010                   |           | West Range east facing elevation                                                         | 09-Nov-18              |            |
| 38             | 1000                 | 1010                   |           | West Range east facing elevation - north end                                             | 09-Nov-18              |            |
| 39<br>40       | 1000<br>1000         | 1010<br>1010           |           | West Range east facing elevation - central<br>West Range east facing elevation - central | 09-Nov-18<br>09-Nov-18 |            |
| 40             | 1000                 | 1010                   |           | West Range east facing elevation - central                                               | 09-Nov-18              |            |
| 42             | 1000                 | 302                    | W         | West Range door detail                                                                   | 09-Nov-18              |            |
| 43             | 1000                 | 302                    | W         | West Range door detail - oblique showing latch bars                                      | 09-Nov-18              | PMM        |
| 44             | 1000                 | 202                    | W         | West Range door detail                                                                   | 09-Nov-18              |            |
| 46             | 1000                 | 401                    | W         | West Range loose box door                                                                | 09-Nov-18              |            |
| 47             | 1000<br>1000         | 1010, 2500             | S         | Boundary wall and door between South and West Ranges                                     | 09-Nov-18              |            |
| 48<br>49       | 1000                 | 1200                   | N         | West Range south facing elevation<br>West Range west facing elevation                    | 09-Nov-18<br>09-Nov-18 |            |
| 50             | 1000                 | 1300                   | F         | West Range west facing elevation                                                         | 09-Nov-18              |            |
| 51             | 1000                 | 1300                   | NE        | West Range west facing elevation - south end                                             | 09-Nov-18              |            |
| 52             | 1000                 | 1200, 601              | N         | West Range outshot door                                                                  | 09-Nov-18              |            |
| 53             | 1000                 | 1300                   |           | West Range outshot                                                                       | 09-Nov-18              |            |
| 54             | 1000                 | 1400                   |           | West Range outshot end wall                                                              | 09-Nov-18              |            |
| 55             | 1000                 | 1300                   |           | West Range west facing elevation north end                                               | 09-Nov-18              |            |
| 56<br>57       | 1000<br>1000         | 101<br>1400            |           | Detail of door<br>West Range north facing elevation - gable                              | 09-Nov-18<br>09-Nov-18 |            |
| 57             | 600                  | 602                    |           | Hayrack in outshot                                                                       | 09-Nov-18              |            |
| 59             | 600                  | 601                    | S         | Doorway to outshot                                                                       | 09-Nov-18              |            |
| 60             | 2000                 | 2300                   | S         | South Range north facing elevation                                                       | 09-Nov-18              |            |
| 61             | 2000                 | 2300, 2400             | SW        | South Range north and east facing elevations - oblique                                   | 09-Nov-18              | PMM        |
| 62             | 2000                 | 2400                   |           | South Range east facing elevation                                                        | 09-Nov-18              |            |
| 63             | 2000                 | 2500                   |           | South Range south facing elevation                                                       | 09-Nov-18              |            |
| 64             | 2000                 | 2500                   |           | Oblique shot of remains of outshot                                                       | 09-Nov-18              |            |
| 65<br>66       | 2000<br>2000         | 2600<br>2301           | SE<br>S   | South Range west facing elevation<br>Cobbles in front of South Range                     | 09-Nov-18<br>09-Nov-18 |            |
| 67             | 2000                 | 2301                   | -         | Cobbles in front of South Range                                                          | 09-Nov-18              |            |
| 68             | 2000                 | 2301                   |           | Door detail                                                                              | 09-Nov-18              |            |
| 69             | 2000                 | 2201                   | SW        | Door detail                                                                              | 09-Nov-18              | PMM        |
| 70             | 2000                 | 2202                   |           | Louvre door detail                                                                       | 09-Nov-18              | PMM        |
| 71             | 2100                 | 2110                   |           | Byre/stable west wall                                                                    | 09-Nov-18              |            |
| 72             | 2100                 | 2110                   |           | Byre/stable west wall                                                                    | 09-Nov-18              |            |
| 73<br>74       | 2100                 | 2120                   |           | Byre/stable north wall                                                                   | 09-Nov-18              |            |
|                | 2100<br>2100         | 2130-2103<br>2130-2103 |           | Byre/stable east wall<br>Byre/stable east wall - with feeder trough detail               | 09-Nov-18<br>09-Nov-18 |            |
|                |                      | 2130-2103              |           | Byre/stable south wall                                                                   | 09-Nov-18              |            |
| 75             | 2100                 |                        |           |                                                                                          |                        |            |
| 75<br>76       | 2100<br>2200         |                        | NW        | Byre/stable west wall                                                                    | 09-Nov-18              | PIVIVI     |
| 75             | 2100<br>2200<br>2200 | 2210<br>2210           |           | Byre/stable west wall Byre/stable west wall                                              | 09-Nov-18<br>09-Nov-18 |            |
| 75<br>76<br>77 | 2200                 | 2210                   | SW<br>N   |                                                                                          |                        | PMM<br>PMM |