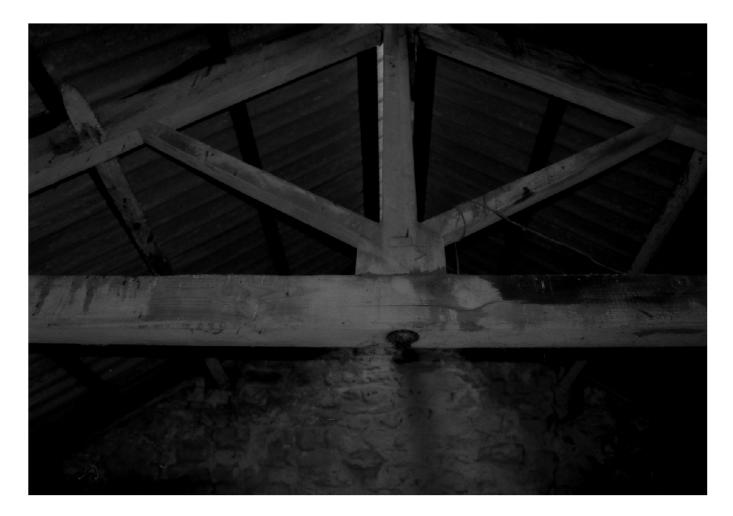

## Thirley Cotes Farm, Harwood Dale North Yorkshire Photographic Catalogue

| age No         | Structure/Ro         | Contaxt                | Direction | Description                                                                              | Date                   | Photograph |
|----------------|----------------------|------------------------|-----------|------------------------------------------------------------------------------------------|------------------------|------------|
| age 140 1      | 100                  | 110, 111               |           | Byre range north wall, horizontal timbers and joist holes                                | 09-Nov-18              |            |
| 2              | 100                  | 120, 102, 104,105,107  |           | Byre range east wall, horizontal timbers, niche and door                                 | 09-Nov-18              |            |
| 3              | 100                  | 130                    |           | Byre Range south wall                                                                    | 09-Nov-18              |            |
| 4              | 100                  | 140                    |           | Byre Range west wall                                                                     | 09-Nov-18              |            |
| 5              | 100<br>100           | 106<br>107             |           | Detail - tack rack<br>Detail - wooden tie                                                | 09-Nov-18<br>09-Nov-18 |            |
| 6<br>7         | 100                  | 107                    | E<br>W/   | West door and lamp niche                                                                 | 09-Nov-18              |            |
| 8              | 100                  | 101, 103               | E         | East door and lamp niche                                                                 | 09-Nov-18              |            |
| 9              | 100                  | 108                    |           | Truss with carpenter's marks                                                             | 09-Nov-18              |            |
| 10             | 200                  | 210, 204               | Ν         | Byre north wall with joist holes for feeder                                              | 09-Nov-18              | PMM        |
| 11             | 200                  | 220, 201               | W         | Byre west wall                                                                           | 09-Nov-18              |            |
| 12             | 200                  | 230                    | S         | Byre south wall                                                                          | 09-Nov-18              |            |
| 13             | 200                  | 240, 202, 203          | E         | Byre east wall                                                                           | 09-Nov-18              |            |
| 14<br>15       | 200<br>200           | 202, 203<br>205, 206   | E         | Detail of door and lamp niche<br>Detail of two roof trusses                              | 09-Nov-18<br>09-Nov-18 |            |
| 16             | 200                  | 205, 206               |           | Detail of two roof trusses oblique                                                       | 09-Nov-18              |            |
| 17             | 300                  | 310, 303, 304          | N         | Byre north wall (slightly blurred)                                                       | 09-Nov-18              |            |
| 18             | 300                  | 320, 302, 305          | E         | Byre east wall with door and wooden tie                                                  | 09-Nov-18              | PMM        |
| 19             | 300                  | 330                    | S         | Byre south wall (slightly blurred)                                                       | 09-Nov-18              |            |
| 20             | 300                  | 304                    | N         | Detail of fitting for feeder trough                                                      | 09-Nov-18              |            |
| 21             | 300                  | 306                    | N         | Roof truss                                                                               | 09-Nov-18              |            |
| 22<br>23       | 300<br>400           | 306<br>410             | NW<br>NW  | Roof truss oblique<br>Loose box north wall                                               | 09-Nov-18<br>09-Nov-18 |            |
| 23             | 400                  | 410                    | NE        | Loose box north wall                                                                     | 09-Nov-18              |            |
| 25             | 400                  | 420, 402               | E         | Loose box librar wall                                                                    | 09-Nov-18              |            |
| 26             | 400                  | 430                    |           | Loose box south wall                                                                     | 09-Nov-18              |            |
| 27             | 400                  | 430                    |           | Loose box south wall (slightly blurred)                                                  | 09-Nov-18              |            |
| 28             | 400                  | 440, 402, 403          | W         | Loose box west wall inc. hay rack and fitting for feeder                                 | 09-Nov-18              |            |
| 29             | 400                  | 403                    | N         | Loose box details of feeder trough                                                       | 09-Nov-18              |            |
| 30<br>31       | 400<br>500           | 401 510                | e<br>Ne   | Loose box door<br>Loose box north wall                                                   | 09-Nov-18<br>09-Nov-18 |            |
| 32             | 500                  | 520                    | F         | Loose box horn wall                                                                      | 09-Nov-18              |            |
| 33             | 500                  | 530                    | S         | Loose box cust wall<br>Loose box south wall (blurred)                                    | 09-Nov-18              |            |
| 34             | 500                  | 540, 502, 503          | W         | Loose box west wall with feeder evidence and hay rack                                    | 09-Nov-18              |            |
| 35             | 500                  | 501                    | E         | Door detail                                                                              | 09-Nov-18              | PMM        |
| 36             | 500                  | 505                    |           | Lamp niche detail                                                                        | 09-Nov-18              |            |
| 37             | 1000                 | 1010                   |           | West Range east facing elevation                                                         | 09-Nov-18              |            |
| 38             | 1000                 | 1010                   |           | West Range east facing elevation - north end                                             | 09-Nov-18              |            |
| 39<br>40       | 1000<br>1000         | 1010<br>1010           |           | West Range east facing elevation - central<br>West Range east facing elevation - central | 09-Nov-18<br>09-Nov-18 |            |
| 40             | 1000                 | 1010                   |           | West Range east facing elevation - central                                               | 09-Nov-18              |            |
| 42             | 1000                 | 302                    | W         | West Range door detail                                                                   | 09-Nov-18              |            |
| 43             | 1000                 | 302                    | W         | West Range door detail - oblique showing latch bars                                      | 09-Nov-18              | PMM        |
| 44             | 1000                 | 202                    | W         | West Range door detail                                                                   | 09-Nov-18              |            |
| 46             | 1000                 | 401                    | W         | West Range loose box door                                                                | 09-Nov-18              |            |
| 47             | 1000<br>1000         | 1010, 2500             | S         | Boundary wall and door between South and West Ranges                                     | 09-Nov-18              |            |
| 48<br>49       | 1000                 | 1200                   | N         | West Range south facing elevation<br>West Range west facing elevation                    | 09-Nov-18<br>09-Nov-18 |            |
| 50             | 1000                 | 1300                   | F         | West Range west facing elevation                                                         | 09-Nov-18              |            |
| 51             | 1000                 | 1300                   | NE        | West Range west facing elevation - south end                                             | 09-Nov-18              |            |
| 52             | 1000                 | 1200, 601              | N         | West Range outshot door                                                                  | 09-Nov-18              |            |
| 53             | 1000                 | 1300                   |           | West Range outshot                                                                       | 09-Nov-18              |            |
| 54             | 1000                 | 1400                   |           | West Range outshot end wall                                                              | 09-Nov-18              |            |
| 55             | 1000                 | 1300                   |           | West Range west facing elevation north end                                               | 09-Nov-18              |            |
| 56<br>57       | 1000<br>1000         | 101<br>1400            |           | Detail of door<br>West Range north facing elevation - gable                              | 09-Nov-18<br>09-Nov-18 |            |
| 57             | 600                  | 602                    |           | Hayrack in outshot                                                                       | 09-Nov-18              |            |
| 59             | 600                  | 601                    | S         | Doorway to outshot                                                                       | 09-Nov-18              |            |
| 60             | 2000                 | 2300                   | S         | South Range north facing elevation                                                       | 09-Nov-18              |            |
| 61             | 2000                 | 2300, 2400             | SW        | South Range north and east facing elevations - oblique                                   | 09-Nov-18              | PMM        |
| 62             | 2000                 | 2400                   |           | South Range east facing elevation                                                        | 09-Nov-18              |            |
| 63             | 2000                 | 2500                   |           | South Range south facing elevation                                                       | 09-Nov-18              |            |
| 64             | 2000                 | 2500                   |           | Oblique shot of remains of outshot                                                       | 09-Nov-18              |            |
| 65<br>66       | 2000<br>2000         | 2600<br>2301           | SE<br>S   | South Range west facing elevation<br>Cobbles in front of South Range                     | 09-Nov-18<br>09-Nov-18 |            |
| 67             | 2000                 | 2301                   | -         | Cobbles in front of South Range                                                          | 09-Nov-18              |            |
| 68             | 2000                 | 2301                   |           | Door detail                                                                              | 09-Nov-18              |            |
| 69             | 2000                 | 2201                   | SW        | Door detail                                                                              | 09-Nov-18              | PMM        |
| 70             | 2000                 | 2202                   |           | Louvre door detail                                                                       | 09-Nov-18              | PMM        |
| 71             | 2100                 | 2110                   |           | Byre/stable west wall                                                                    | 09-Nov-18              |            |
| 72             | 2100                 | 2110                   |           | Byre/stable west wall                                                                    | 09-Nov-18              |            |
| 73<br>74       | 2100                 | 2120                   |           | Byre/stable north wall                                                                   | 09-Nov-18              |            |
|                | 2100<br>2100         | 2130-2103<br>2130-2103 |           | Byre/stable east wall<br>Byre/stable east wall - with feeder trough detail               | 09-Nov-18<br>09-Nov-18 |            |
|                |                      | 2130-2103              |           | Byre/stable south wall                                                                   | 09-Nov-18              |            |
| 75             | 2100                 |                        |           |                                                                                          |                        |            |
| 75<br>76       | 2100<br>2200         |                        | NW        | Byre/stable west wall                                                                    | 09-Nov-18              | PIVIVI     |
| 75             | 2100<br>2200<br>2200 | 2210<br>2210           |           | Byre/stable west wall Byre/stable west wall                                              | 09-Nov-18<br>09-Nov-18 |            |
| 75<br>76<br>77 | 2200                 | 2210                   | SW<br>N   |                                                                                          |                        | PMM<br>PMM |