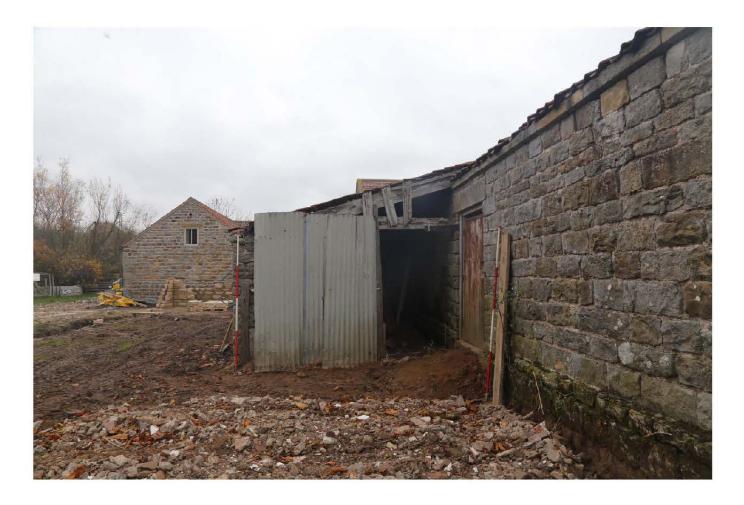

## Thirley Cotes Farm, Harwood Dale North Yorkshire Photographic Catalogue

| age No         | Structure/Ro         | Contaxt                | Direction | Description                                                                              | Date                   | Photograph |
|----------------|----------------------|------------------------|-----------|------------------------------------------------------------------------------------------|------------------------|------------|
| age 140 1      | 100                  | 110, 111               |           | Byre range north wall, horizontal timbers and joist holes                                | 09-Nov-18              |            |
| 2              | 100                  | 120, 102, 104,105,107  |           | Byre range east wall, horizontal timbers, niche and door                                 | 09-Nov-18              |            |
| 3              | 100                  | 130                    |           | Byre Range south wall                                                                    | 09-Nov-18              |            |
| 4              | 100                  | 140                    |           | Byre Range west wall                                                                     | 09-Nov-18              |            |
| 5              | 100<br>100           | 106<br>107             |           | Detail - tack rack<br>Detail - wooden tie                                                | 09-Nov-18<br>09-Nov-18 |            |
| 6<br>7         | 100                  | 107                    | E<br>W/   | West door and lamp niche                                                                 | 09-Nov-18              |            |
| 8              | 100                  | 101, 103               | E         | East door and lamp niche                                                                 | 09-Nov-18              |            |
| 9              | 100                  | 108                    |           | Truss with carpenter's marks                                                             | 09-Nov-18              |            |
| 10             | 200                  | 210, 204               | Ν         | Byre north wall with joist holes for feeder                                              | 09-Nov-18              | PMM        |
| 11             | 200                  | 220, 201               | W         | Byre west wall                                                                           | 09-Nov-18              |            |
| 12             | 200                  | 230                    | S         | Byre south wall                                                                          | 09-Nov-18              |            |
| 13             | 200                  | 240, 202, 203          | E         | Byre east wall                                                                           | 09-Nov-18              |            |
| 14<br>15       | 200<br>200           | 202, 203<br>205, 206   | E         | Detail of door and lamp niche<br>Detail of two roof trusses                              | 09-Nov-18<br>09-Nov-18 |            |
| 16             | 200                  | 205, 206               |           | Detail of two roof trusses oblique                                                       | 09-Nov-18              |            |
| 17             | 300                  | 310, 303, 304          | N         | Byre north wall (slightly blurred)                                                       | 09-Nov-18              |            |
| 18             | 300                  | 320, 302, 305          | E         | Byre east wall with door and wooden tie                                                  | 09-Nov-18              | PMM        |
| 19             | 300                  | 330                    | S         | Byre south wall (slightly blurred)                                                       | 09-Nov-18              |            |
| 20             | 300                  | 304                    | N         | Detail of fitting for feeder trough                                                      | 09-Nov-18              |            |
| 21             | 300                  | 306                    | N         | Roof truss                                                                               | 09-Nov-18              |            |
| 22<br>23       | 300<br>400           | 306<br>410             | NW<br>NW  | Roof truss oblique<br>Loose box north wall                                               | 09-Nov-18<br>09-Nov-18 |            |
| 23             | 400                  | 410                    | NE        | Loose box north wall                                                                     | 09-Nov-18              |            |
| 25             | 400                  | 420, 402               | E         | Loose box librar wall                                                                    | 09-Nov-18              |            |
| 26             | 400                  | 430                    |           | Loose box south wall                                                                     | 09-Nov-18              |            |
| 27             | 400                  | 430                    |           | Loose box south wall (slightly blurred)                                                  | 09-Nov-18              |            |
| 28             | 400                  | 440, 402, 403          | W         | Loose box west wall inc. hay rack and fitting for feeder                                 | 09-Nov-18              |            |
| 29             | 400                  | 403                    | N         | Loose box details of feeder trough                                                       | 09-Nov-18              |            |
| 30<br>31       | 400<br>500           | 401 510                | e<br>Ne   | Loose box door<br>Loose box north wall                                                   | 09-Nov-18<br>09-Nov-18 |            |
| 32             | 500                  | 520                    | F         | Loose box horn wall                                                                      | 09-Nov-18              |            |
| 33             | 500                  | 530                    | S         | Loose box cust wall<br>Loose box south wall (blurred)                                    | 09-Nov-18              |            |
| 34             | 500                  | 540, 502, 503          | W         | Loose box west wall with feeder evidence and hay rack                                    | 09-Nov-18              |            |
| 35             | 500                  | 501                    | E         | Door detail                                                                              | 09-Nov-18              | PMM        |
| 36             | 500                  | 505                    |           | Lamp niche detail                                                                        | 09-Nov-18              |            |
| 37             | 1000                 | 1010                   |           | West Range east facing elevation                                                         | 09-Nov-18              |            |
| 38             | 1000                 | 1010                   |           | West Range east facing elevation - north end                                             | 09-Nov-18              |            |
| 39<br>40       | 1000<br>1000         | 1010<br>1010           |           | West Range east facing elevation - central<br>West Range east facing elevation - central | 09-Nov-18<br>09-Nov-18 |            |
| 40             | 1000                 | 1010                   |           | West Range east facing elevation - central                                               | 09-Nov-18              |            |
| 42             | 1000                 | 302                    | W         | West Range door detail                                                                   | 09-Nov-18              |            |
| 43             | 1000                 | 302                    | W         | West Range door detail - oblique showing latch bars                                      | 09-Nov-18              | PMM        |
| 44             | 1000                 | 202                    | W         | West Range door detail                                                                   | 09-Nov-18              |            |
| 46             | 1000                 | 401                    | W         | West Range loose box door                                                                | 09-Nov-18              |            |
| 47             | 1000<br>1000         | 1010, 2500             | S         | Boundary wall and door between South and West Ranges                                     | 09-Nov-18              |            |
| 48<br>49       | 1000                 | 1200                   | N         | West Range south facing elevation<br>West Range west facing elevation                    | 09-Nov-18<br>09-Nov-18 |            |
| 50             | 1000                 | 1300                   | F         | West Range west facing elevation                                                         | 09-Nov-18              |            |
| 51             | 1000                 | 1300                   | NE        | West Range west facing elevation - south end                                             | 09-Nov-18              |            |
| 52             | 1000                 | 1200, 601              | N         | West Range outshot door                                                                  | 09-Nov-18              |            |
| 53             | 1000                 | 1300                   |           | West Range outshot                                                                       | 09-Nov-18              |            |
| 54             | 1000                 | 1400                   |           | West Range outshot end wall                                                              | 09-Nov-18              |            |
| 55             | 1000                 | 1300                   |           | West Range west facing elevation north end                                               | 09-Nov-18              |            |
| 56<br>57       | 1000<br>1000         | 101<br>1400            |           | Detail of door<br>West Range north facing elevation - gable                              | 09-Nov-18<br>09-Nov-18 |            |
| 57             | 600                  | 602                    |           | Hayrack in outshot                                                                       | 09-Nov-18              |            |
| 59             | 600                  | 601                    | S         | Doorway to outshot                                                                       | 09-Nov-18              |            |
| 60             | 2000                 | 2300                   | S         | South Range north facing elevation                                                       | 09-Nov-18              |            |
| 61             | 2000                 | 2300, 2400             | SW        | South Range north and east facing elevations - oblique                                   | 09-Nov-18              | PMM        |
| 62             | 2000                 | 2400                   |           | South Range east facing elevation                                                        | 09-Nov-18              |            |
| 63             | 2000                 | 2500                   |           | South Range south facing elevation                                                       | 09-Nov-18              |            |
| 64             | 2000                 | 2500                   |           | Oblique shot of remains of outshot                                                       | 09-Nov-18              |            |
| 65<br>66       | 2000<br>2000         | 2600<br>2301           | SE<br>S   | South Range west facing elevation<br>Cobbles in front of South Range                     | 09-Nov-18<br>09-Nov-18 |            |
| 67             | 2000                 | 2301                   | -         | Cobbles in front of South Range                                                          | 09-Nov-18              |            |
| 68             | 2000                 | 2301                   |           | Door detail                                                                              | 09-Nov-18              |            |
| 69             | 2000                 | 2201                   | SW        | Door detail                                                                              | 09-Nov-18              | PMM        |
| 70             | 2000                 | 2202                   |           | Louvre door detail                                                                       | 09-Nov-18              | PMM        |
| 71             | 2100                 | 2110                   |           | Byre/stable west wall                                                                    | 09-Nov-18              |            |
| 72             | 2100                 | 2110                   |           | Byre/stable west wall                                                                    | 09-Nov-18              |            |
| 73<br>74       | 2100                 | 2120                   |           | Byre/stable north wall                                                                   | 09-Nov-18              |            |
|                | 2100<br>2100         | 2130-2103<br>2130-2103 |           | Byre/stable east wall<br>Byre/stable east wall - with feeder trough detail               | 09-Nov-18<br>09-Nov-18 |            |
|                |                      | 2130-2103              |           | Byre/stable south wall                                                                   | 09-Nov-18              |            |
| 75             | 2100                 |                        |           |                                                                                          |                        |            |
| 75<br>76       | 2100<br>2200         |                        | NW        | Byre/stable west wall                                                                    | 09-Nov-18              | PIVIVI     |
| 75             | 2100<br>2200<br>2200 | 2210<br>2210           |           | Byre/stable west wall Byre/stable west wall                                              | 09-Nov-18<br>09-Nov-18 |            |
| 75<br>76<br>77 | 2200                 | 2210                   | SW<br>N   |                                                                                          |                        | PMM<br>PMM |