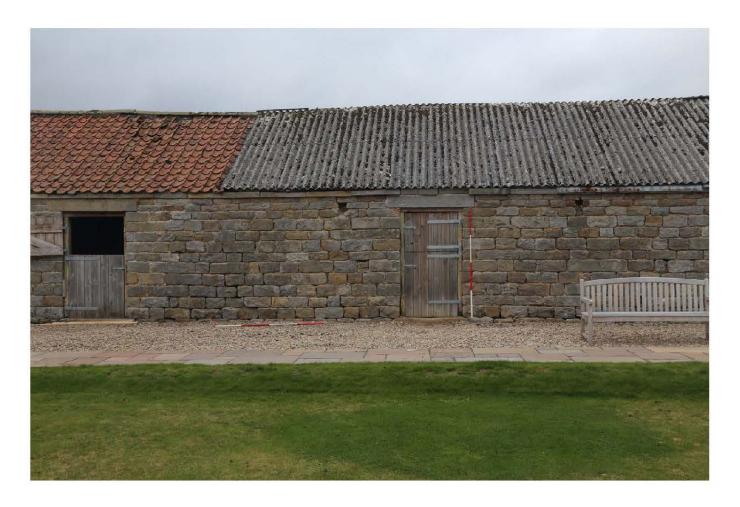

## Thirley Cotes Farm, Harwood Dale North Yorkshire Photographic Catalogue

| age No         | Structure/Ro         | Contaxt                | Direction | Description                                                                              | Date                   | Photograph |
|----------------|----------------------|------------------------|-----------|------------------------------------------------------------------------------------------|------------------------|------------|
| age 140 1      | 100                  | 110, 111               |           | Byre range north wall, horizontal timbers and joist holes                                | 09-Nov-18              |            |
| 2              | 100                  | 120, 102, 104,105,107  |           | Byre range east wall, horizontal timbers, niche and door                                 | 09-Nov-18              |            |
| 3              | 100                  | 130                    |           | Byre Range south wall                                                                    | 09-Nov-18              |            |
| 4              | 100                  | 140                    |           | Byre Range west wall                                                                     | 09-Nov-18              |            |
| 5              | 100<br>100           | 106<br>107             |           | Detail - tack rack<br>Detail - wooden tie                                                | 09-Nov-18<br>09-Nov-18 |            |
| 6<br>7         | 100                  | 107                    | E<br>W/   | West door and lamp niche                                                                 | 09-Nov-18              |            |
| 8              | 100                  | 101, 103               | E         | East door and lamp niche                                                                 | 09-Nov-18              |            |
| 9              | 100                  | 108                    |           | Truss with carpenter's marks                                                             | 09-Nov-18              |            |
| 10             | 200                  | 210, 204               | Ν         | Byre north wall with joist holes for feeder                                              | 09-Nov-18              | PMM        |
| 11             | 200                  | 220, 201               | W         | Byre west wall                                                                           | 09-Nov-18              |            |
| 12             | 200                  | 230                    | S         | Byre south wall                                                                          | 09-Nov-18              |            |
| 13             | 200                  | 240, 202, 203          | E         | Byre east wall                                                                           | 09-Nov-18              |            |
| 14<br>15       | 200<br>200           | 202, 203<br>205, 206   | E         | Detail of door and lamp niche<br>Detail of two roof trusses                              | 09-Nov-18<br>09-Nov-18 |            |
| 16             | 200                  | 205, 206               |           | Detail of two roof trusses oblique                                                       | 09-Nov-18              |            |
| 17             | 300                  | 310, 303, 304          | N         | Byre north wall (slightly blurred)                                                       | 09-Nov-18              |            |
| 18             | 300                  | 320, 302, 305          | E         | Byre east wall with door and wooden tie                                                  | 09-Nov-18              | PMM        |
| 19             | 300                  | 330                    | S         | Byre south wall (slightly blurred)                                                       | 09-Nov-18              |            |
| 20             | 300                  | 304                    | N         | Detail of fitting for feeder trough                                                      | 09-Nov-18              |            |
| 21             | 300                  | 306                    | N         | Roof truss                                                                               | 09-Nov-18              |            |
| 22<br>23       | 300<br>400           | 306<br>410             | NW<br>NW  | Roof truss oblique<br>Loose box north wall                                               | 09-Nov-18<br>09-Nov-18 |            |
| 23             | 400                  | 410                    | NE        | Loose box north wall                                                                     | 09-Nov-18              |            |
| 25             | 400                  | 420, 402               | E         | Loose box librar wall                                                                    | 09-Nov-18              |            |
| 26             | 400                  | 430                    |           | Loose box south wall                                                                     | 09-Nov-18              |            |
| 27             | 400                  | 430                    |           | Loose box south wall (slightly blurred)                                                  | 09-Nov-18              |            |
| 28             | 400                  | 440, 402, 403          | W         | Loose box west wall inc. hay rack and fitting for feeder                                 | 09-Nov-18              |            |
| 29             | 400                  | 403                    | N         | Loose box details of feeder trough                                                       | 09-Nov-18              |            |
| 30<br>31       | 400<br>500           | 401 510                | e<br>Ne   | Loose box door<br>Loose box north wall                                                   | 09-Nov-18<br>09-Nov-18 |            |
| 32             | 500                  | 520                    | F         | Loose box horn wall                                                                      | 09-Nov-18              |            |
| 33             | 500                  | 530                    | S         | Loose box cust wall<br>Loose box south wall (blurred)                                    | 09-Nov-18              |            |
| 34             | 500                  | 540, 502, 503          | W         | Loose box west wall with feeder evidence and hay rack                                    | 09-Nov-18              |            |
| 35             | 500                  | 501                    | E         | Door detail                                                                              | 09-Nov-18              | PMM        |
| 36             | 500                  | 505                    |           | Lamp niche detail                                                                        | 09-Nov-18              |            |
| 37             | 1000                 | 1010                   |           | West Range east facing elevation                                                         | 09-Nov-18              |            |
| 38             | 1000                 | 1010                   |           | West Range east facing elevation - north end                                             | 09-Nov-18              |            |
| 39<br>40       | 1000<br>1000         | 1010<br>1010           |           | West Range east facing elevation - central<br>West Range east facing elevation - central | 09-Nov-18<br>09-Nov-18 |            |
| 40             | 1000                 | 1010                   |           | West Range east facing elevation - central                                               | 09-Nov-18              |            |
| 42             | 1000                 | 302                    | W         | West Range door detail                                                                   | 09-Nov-18              |            |
| 43             | 1000                 | 302                    | W         | West Range door detail - oblique showing latch bars                                      | 09-Nov-18              | PMM        |
| 44             | 1000                 | 202                    | W         | West Range door detail                                                                   | 09-Nov-18              |            |
| 46             | 1000                 | 401                    | W         | West Range loose box door                                                                | 09-Nov-18              |            |
| 47             | 1000<br>1000         | 1010, 2500             | S         | Boundary wall and door between South and West Ranges                                     | 09-Nov-18              |            |
| 48<br>49       | 1000                 | 1200                   | N         | West Range south facing elevation<br>West Range west facing elevation                    | 09-Nov-18<br>09-Nov-18 |            |
| 50             | 1000                 | 1300                   | F         | West Range west facing elevation                                                         | 09-Nov-18              |            |
| 51             | 1000                 | 1300                   | NE        | West Range west facing elevation - south end                                             | 09-Nov-18              |            |
| 52             | 1000                 | 1200, 601              | N         | West Range outshot door                                                                  | 09-Nov-18              |            |
| 53             | 1000                 | 1300                   |           | West Range outshot                                                                       | 09-Nov-18              |            |
| 54             | 1000                 | 1400                   |           | West Range outshot end wall                                                              | 09-Nov-18              |            |
| 55             | 1000                 | 1300                   |           | West Range west facing elevation north end                                               | 09-Nov-18              |            |
| 56<br>57       | 1000<br>1000         | 101<br>1400            |           | Detail of door<br>West Range north facing elevation - gable                              | 09-Nov-18<br>09-Nov-18 |            |
| 57             | 600                  | 602                    |           | Hayrack in outshot                                                                       | 09-Nov-18              |            |
| 59             | 600                  | 601                    | S         | Doorway to outshot                                                                       | 09-Nov-18              |            |
| 60             | 2000                 | 2300                   | S         | South Range north facing elevation                                                       | 09-Nov-18              |            |
| 61             | 2000                 | 2300, 2400             | SW        | South Range north and east facing elevations - oblique                                   | 09-Nov-18              | PMM        |
| 62             | 2000                 | 2400                   |           | South Range east facing elevation                                                        | 09-Nov-18              |            |
| 63             | 2000                 | 2500                   |           | South Range south facing elevation                                                       | 09-Nov-18              |            |
| 64             | 2000                 | 2500                   |           | Oblique shot of remains of outshot                                                       | 09-Nov-18              |            |
| 65<br>66       | 2000<br>2000         | 2600<br>2301           | SE<br>S   | South Range west facing elevation<br>Cobbles in front of South Range                     | 09-Nov-18<br>09-Nov-18 |            |
| 67             | 2000                 | 2301                   | -         | Cobbles in front of South Range                                                          | 09-Nov-18              |            |
| 68             | 2000                 | 2301                   |           | Door detail                                                                              | 09-Nov-18              |            |
| 69             | 2000                 | 2201                   | SW        | Door detail                                                                              | 09-Nov-18              | PMM        |
| 70             | 2000                 | 2202                   |           | Louvre door detail                                                                       | 09-Nov-18              | PMM        |
| 71             | 2100                 | 2110                   |           | Byre/stable west wall                                                                    | 09-Nov-18              |            |
| 72             | 2100                 | 2110                   |           | Byre/stable west wall                                                                    | 09-Nov-18              |            |
| 73<br>74       | 2100                 | 2120                   |           | Byre/stable north wall                                                                   | 09-Nov-18              |            |
|                | 2100<br>2100         | 2130-2103<br>2130-2103 |           | Byre/stable east wall<br>Byre/stable east wall - with feeder trough detail               | 09-Nov-18<br>09-Nov-18 |            |
|                |                      | 2130-2103              |           | Byre/stable south wall                                                                   | 09-Nov-18              |            |
| 75             | 2100                 |                        |           |                                                                                          |                        |            |
| 75<br>76       | 2100<br>2200         |                        | NW        | Byre/stable west wall                                                                    | 09-Nov-18              | PIVIVI     |
| 75             | 2100<br>2200<br>2200 | 2210<br>2210           |           | Byre/stable west wall Byre/stable west wall                                              | 09-Nov-18<br>09-Nov-18 |            |
| 75<br>76<br>77 | 2200                 | 2210                   | SW<br>N   |                                                                                          |                        | PMM<br>PMM |