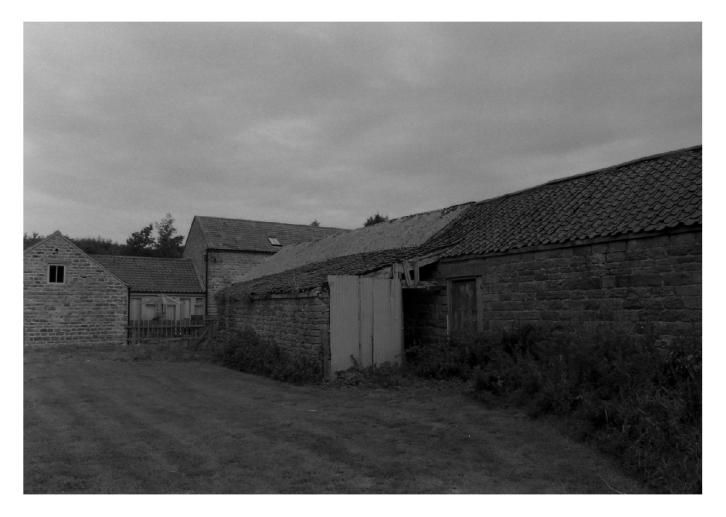

## Thirley Cotes Farm, Harwood Dale North Yorkshire Photographic Catalogue

| age No         | Structure/Ro         | Contaxt                | Direction | Description                                                                              | Date                   | Photograph |
|----------------|----------------------|------------------------|-----------|------------------------------------------------------------------------------------------|------------------------|------------|
| age 140 1      | 100                  | 110, 111               |           | Byre range north wall, horizontal timbers and joist holes                                | 09-Nov-18              |            |
| 2              | 100                  | 120, 102, 104,105,107  |           | Byre range east wall, horizontal timbers, niche and door                                 | 09-Nov-18              |            |
| 3              | 100                  | 130                    |           | Byre Range south wall                                                                    | 09-Nov-18              |            |
| 4              | 100                  | 140                    |           | Byre Range west wall                                                                     | 09-Nov-18              |            |
| 5              | 100<br>100           | 106<br>107             |           | Detail - tack rack<br>Detail - wooden tie                                                | 09-Nov-18<br>09-Nov-18 |            |
| 6<br>7         | 100                  | 107                    | E<br>W/   | West door and lamp niche                                                                 | 09-Nov-18              |            |
| 8              | 100                  | 101, 103               | E         | East door and lamp niche                                                                 | 09-Nov-18              |            |
| 9              | 100                  | 108                    |           | Truss with carpenter's marks                                                             | 09-Nov-18              |            |
| 10             | 200                  | 210, 204               | Ν         | Byre north wall with joist holes for feeder                                              | 09-Nov-18              | PMM        |
| 11             | 200                  | 220, 201               | W         | Byre west wall                                                                           | 09-Nov-18              |            |
| 12             | 200                  | 230                    | S         | Byre south wall                                                                          | 09-Nov-18              |            |
| 13             | 200                  | 240, 202, 203          | E         | Byre east wall                                                                           | 09-Nov-18              |            |
| 14<br>15       | 200<br>200           | 202, 203<br>205, 206   | E         | Detail of door and lamp niche<br>Detail of two roof trusses                              | 09-Nov-18<br>09-Nov-18 |            |
| 16             | 200                  | 205, 206               |           | Detail of two roof trusses oblique                                                       | 09-Nov-18              |            |
| 17             | 300                  | 310, 303, 304          | N         | Byre north wall (slightly blurred)                                                       | 09-Nov-18              |            |
| 18             | 300                  | 320, 302, 305          | E         | Byre east wall with door and wooden tie                                                  | 09-Nov-18              | PMM        |
| 19             | 300                  | 330                    | S         | Byre south wall (slightly blurred)                                                       | 09-Nov-18              |            |
| 20             | 300                  | 304                    | N         | Detail of fitting for feeder trough                                                      | 09-Nov-18              |            |
| 21             | 300                  | 306                    | N         | Roof truss                                                                               | 09-Nov-18              |            |
| 22<br>23       | 300<br>400           | 306<br>410             | NW<br>NW  | Roof truss oblique<br>Loose box north wall                                               | 09-Nov-18<br>09-Nov-18 |            |
| 23             | 400                  | 410                    | NE        | Loose box north wall                                                                     | 09-Nov-18              |            |
| 25             | 400                  | 420, 402               | E         | Loose box librar wall                                                                    | 09-Nov-18              |            |
| 26             | 400                  | 430                    |           | Loose box south wall                                                                     | 09-Nov-18              |            |
| 27             | 400                  | 430                    |           | Loose box south wall (slightly blurred)                                                  | 09-Nov-18              |            |
| 28             | 400                  | 440, 402, 403          | W         | Loose box west wall inc. hay rack and fitting for feeder                                 | 09-Nov-18              |            |
| 29             | 400                  | 403                    | N         | Loose box details of feeder trough                                                       | 09-Nov-18              |            |
| 30<br>31       | 400<br>500           | 401 510                | e<br>Ne   | Loose box door<br>Loose box north wall                                                   | 09-Nov-18<br>09-Nov-18 |            |
| 32             | 500                  | 520                    | F         | Loose box horn wall                                                                      | 09-Nov-18              |            |
| 33             | 500                  | 530                    | S         | Loose box cust wall<br>Loose box south wall (blurred)                                    | 09-Nov-18              |            |
| 34             | 500                  | 540, 502, 503          | W         | Loose box west wall with feeder evidence and hay rack                                    | 09-Nov-18              |            |
| 35             | 500                  | 501                    | E         | Door detail                                                                              | 09-Nov-18              | PMM        |
| 36             | 500                  | 505                    |           | Lamp niche detail                                                                        | 09-Nov-18              |            |
| 37             | 1000                 | 1010                   |           | West Range east facing elevation                                                         | 09-Nov-18              |            |
| 38             | 1000                 | 1010                   |           | West Range east facing elevation - north end                                             | 09-Nov-18              |            |
| 39<br>40       | 1000<br>1000         | 1010<br>1010           |           | West Range east facing elevation - central<br>West Range east facing elevation - central | 09-Nov-18<br>09-Nov-18 |            |
| 40             | 1000                 | 1010                   |           | West Range east facing elevation - central                                               | 09-Nov-18              |            |
| 42             | 1000                 | 302                    | W         | West Range door detail                                                                   | 09-Nov-18              |            |
| 43             | 1000                 | 302                    | W         | West Range door detail - oblique showing latch bars                                      | 09-Nov-18              | PMM        |
| 44             | 1000                 | 202                    | W         | West Range door detail                                                                   | 09-Nov-18              |            |
| 46             | 1000                 | 401                    | W         | West Range loose box door                                                                | 09-Nov-18              |            |
| 47             | 1000<br>1000         | 1010, 2500             | S         | Boundary wall and door between South and West Ranges                                     | 09-Nov-18              |            |
| 48<br>49       | 1000                 | 1200                   | N         | West Range south facing elevation<br>West Range west facing elevation                    | 09-Nov-18<br>09-Nov-18 |            |
| 50             | 1000                 | 1300                   | F         | West Range west facing elevation                                                         | 09-Nov-18              |            |
| 51             | 1000                 | 1300                   | NE        | West Range west facing elevation - south end                                             | 09-Nov-18              |            |
| 52             | 1000                 | 1200, 601              | N         | West Range outshot door                                                                  | 09-Nov-18              |            |
| 53             | 1000                 | 1300                   |           | West Range outshot                                                                       | 09-Nov-18              |            |
| 54             | 1000                 | 1400                   |           | West Range outshot end wall                                                              | 09-Nov-18              |            |
| 55             | 1000                 | 1300                   |           | West Range west facing elevation north end                                               | 09-Nov-18              |            |
| 56<br>57       | 1000<br>1000         | 101<br>1400            |           | Detail of door<br>West Range north facing elevation - gable                              | 09-Nov-18<br>09-Nov-18 |            |
| 57             | 600                  | 602                    |           | Hayrack in outshot                                                                       | 09-Nov-18              |            |
| 59             | 600                  | 601                    | S         | Doorway to outshot                                                                       | 09-Nov-18              |            |
| 60             | 2000                 | 2300                   | S         | South Range north facing elevation                                                       | 09-Nov-18              |            |
| 61             | 2000                 | 2300, 2400             | SW        | South Range north and east facing elevations - oblique                                   | 09-Nov-18              | PMM        |
| 62             | 2000                 | 2400                   |           | South Range east facing elevation                                                        | 09-Nov-18              |            |
| 63             | 2000                 | 2500                   |           | South Range south facing elevation                                                       | 09-Nov-18              |            |
| 64             | 2000                 | 2500                   |           | Oblique shot of remains of outshot                                                       | 09-Nov-18              |            |
| 65<br>66       | 2000<br>2000         | 2600<br>2301           | SE<br>S   | South Range west facing elevation<br>Cobbles in front of South Range                     | 09-Nov-18<br>09-Nov-18 |            |
| 67             | 2000                 | 2301                   | -         | Cobbles in front of South Range                                                          | 09-Nov-18              |            |
| 68             | 2000                 | 2301                   |           | Door detail                                                                              | 09-Nov-18              |            |
| 69             | 2000                 | 2201                   | SW        | Door detail                                                                              | 09-Nov-18              | PMM        |
| 70             | 2000                 | 2202                   |           | Louvre door detail                                                                       | 09-Nov-18              | PMM        |
| 71             | 2100                 | 2110                   |           | Byre/stable west wall                                                                    | 09-Nov-18              |            |
| 72             | 2100                 | 2110                   |           | Byre/stable west wall                                                                    | 09-Nov-18              |            |
| 73<br>74       | 2100                 | 2120                   |           | Byre/stable north wall                                                                   | 09-Nov-18              |            |
|                | 2100<br>2100         | 2130-2103<br>2130-2103 |           | Byre/stable east wall<br>Byre/stable east wall - with feeder trough detail               | 09-Nov-18<br>09-Nov-18 |            |
|                |                      | 2130-2103              |           | Byre/stable south wall                                                                   | 09-Nov-18              |            |
| 75             | 2100                 |                        |           |                                                                                          |                        |            |
| 75<br>76       | 2100<br>2200         |                        | NW        | Byre/stable west wall                                                                    | 09-Nov-18              | PIVIVI     |
| 75             | 2100<br>2200<br>2200 | 2210<br>2210           |           | Byre/stable west wall Byre/stable west wall                                              | 09-Nov-18<br>09-Nov-18 |            |
| 75<br>76<br>77 | 2200                 | 2210                   | SW<br>N   |                                                                                          |                        | PMM<br>PMM |