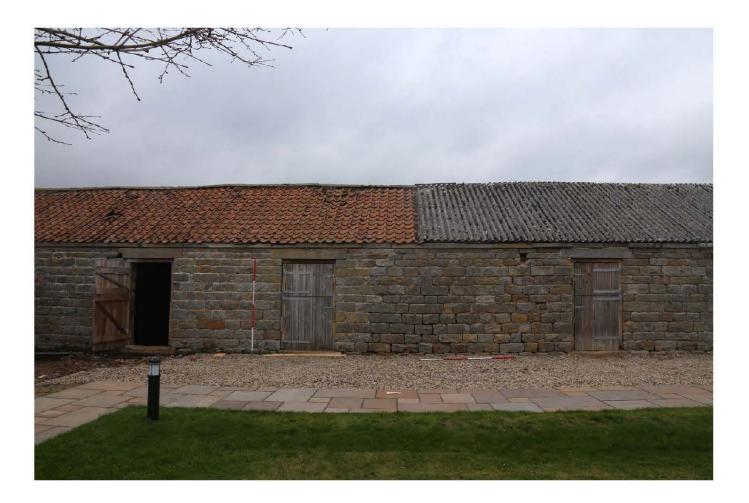

## Thirley Cotes Farm, Harwood Dale North Yorkshire Photographic Catalogue

| age No         | Structure/Ro         | Contaxt                | Direction | Description                                                                              | Date                   | Photograph |
|----------------|----------------------|------------------------|-----------|------------------------------------------------------------------------------------------|------------------------|------------|
| age 140 1      | 100                  | 110, 111               |           | Byre range north wall, horizontal timbers and joist holes                                | 09-Nov-18              |            |
| 2              | 100                  | 120, 102, 104,105,107  |           | Byre range east wall, horizontal timbers, niche and door                                 | 09-Nov-18              |            |
| 3              | 100                  | 130                    |           | Byre Range south wall                                                                    | 09-Nov-18              |            |
| 4              | 100                  | 140                    |           | Byre Range west wall                                                                     | 09-Nov-18              |            |
| 5              | 100<br>100           | 106<br>107             |           | Detail - tack rack<br>Detail - wooden tie                                                | 09-Nov-18<br>09-Nov-18 |            |
| 6<br>7         | 100                  | 107                    | E<br>W/   | West door and lamp niche                                                                 | 09-Nov-18              |            |
| 8              | 100                  | 101, 103               | E         | East door and lamp niche                                                                 | 09-Nov-18              |            |
| 9              | 100                  | 108                    |           | Truss with carpenter's marks                                                             | 09-Nov-18              |            |
| 10             | 200                  | 210, 204               | Ν         | Byre north wall with joist holes for feeder                                              | 09-Nov-18              | PMM        |
| 11             | 200                  | 220, 201               | W         | Byre west wall                                                                           | 09-Nov-18              |            |
| 12             | 200                  | 230                    | S         | Byre south wall                                                                          | 09-Nov-18              |            |
| 13             | 200                  | 240, 202, 203          | E         | Byre east wall                                                                           | 09-Nov-18              |            |
| 14<br>15       | 200<br>200           | 202, 203<br>205, 206   | E         | Detail of door and lamp niche<br>Detail of two roof trusses                              | 09-Nov-18<br>09-Nov-18 |            |
| 16             | 200                  | 205, 206               |           | Detail of two roof trusses oblique                                                       | 09-Nov-18              |            |
| 17             | 300                  | 310, 303, 304          | N         | Byre north wall (slightly blurred)                                                       | 09-Nov-18              |            |
| 18             | 300                  | 320, 302, 305          | E         | Byre east wall with door and wooden tie                                                  | 09-Nov-18              | PMM        |
| 19             | 300                  | 330                    | S         | Byre south wall (slightly blurred)                                                       | 09-Nov-18              |            |
| 20             | 300                  | 304                    | N         | Detail of fitting for feeder trough                                                      | 09-Nov-18              |            |
| 21             | 300                  | 306                    | N         | Roof truss                                                                               | 09-Nov-18              |            |
| 22<br>23       | 300<br>400           | 306<br>410             | NW<br>NW  | Roof truss oblique<br>Loose box north wall                                               | 09-Nov-18<br>09-Nov-18 |            |
| 23             | 400                  | 410                    | NE        | Loose box north wall                                                                     | 09-Nov-18              |            |
| 25             | 400                  | 420, 402               | E         | Loose box librar wall                                                                    | 09-Nov-18              |            |
| 26             | 400                  | 430                    |           | Loose box south wall                                                                     | 09-Nov-18              |            |
| 27             | 400                  | 430                    |           | Loose box south wall (slightly blurred)                                                  | 09-Nov-18              |            |
| 28             | 400                  | 440, 402, 403          | W         | Loose box west wall inc. hay rack and fitting for feeder                                 | 09-Nov-18              |            |
| 29             | 400                  | 403                    | N         | Loose box details of feeder trough                                                       | 09-Nov-18              |            |
| 30<br>31       | 400<br>500           | 401 510                | e<br>Ne   | Loose box door<br>Loose box north wall                                                   | 09-Nov-18<br>09-Nov-18 |            |
| 32             | 500                  | 520                    | F         | Loose box horn wall                                                                      | 09-Nov-18              |            |
| 33             | 500                  | 530                    | S         | Loose box cust wall<br>Loose box south wall (blurred)                                    | 09-Nov-18              |            |
| 34             | 500                  | 540, 502, 503          | W         | Loose box west wall with feeder evidence and hay rack                                    | 09-Nov-18              |            |
| 35             | 500                  | 501                    | E         | Door detail                                                                              | 09-Nov-18              | PMM        |
| 36             | 500                  | 505                    |           | Lamp niche detail                                                                        | 09-Nov-18              |            |
| 37             | 1000                 | 1010                   |           | West Range east facing elevation                                                         | 09-Nov-18              |            |
| 38             | 1000                 | 1010                   |           | West Range east facing elevation - north end                                             | 09-Nov-18              |            |
| 39<br>40       | 1000<br>1000         | 1010<br>1010           |           | West Range east facing elevation - central<br>West Range east facing elevation - central | 09-Nov-18<br>09-Nov-18 |            |
| 40             | 1000                 | 1010                   |           | West Range east facing elevation - central                                               | 09-Nov-18              |            |
| 42             | 1000                 | 302                    | W         | West Range door detail                                                                   | 09-Nov-18              |            |
| 43             | 1000                 | 302                    | W         | West Range door detail - oblique showing latch bars                                      | 09-Nov-18              | PMM        |
| 44             | 1000                 | 202                    | W         | West Range door detail                                                                   | 09-Nov-18              |            |
| 46             | 1000                 | 401                    | W         | West Range loose box door                                                                | 09-Nov-18              |            |
| 47             | 1000<br>1000         | 1010, 2500             | S         | Boundary wall and door between South and West Ranges                                     | 09-Nov-18              |            |
| 48<br>49       | 1000                 | 1200                   | N         | West Range south facing elevation<br>West Range west facing elevation                    | 09-Nov-18<br>09-Nov-18 |            |
| 50             | 1000                 | 1300                   | F         | West Range west facing elevation                                                         | 09-Nov-18              |            |
| 51             | 1000                 | 1300                   | NE        | West Range west facing elevation - south end                                             | 09-Nov-18              |            |
| 52             | 1000                 | 1200, 601              | N         | West Range outshot door                                                                  | 09-Nov-18              |            |
| 53             | 1000                 | 1300                   |           | West Range outshot                                                                       | 09-Nov-18              |            |
| 54             | 1000                 | 1400                   |           | West Range outshot end wall                                                              | 09-Nov-18              |            |
| 55             | 1000                 | 1300                   |           | West Range west facing elevation north end                                               | 09-Nov-18              |            |
| 56<br>57       | 1000<br>1000         | 101<br>1400            |           | Detail of door<br>West Range north facing elevation - gable                              | 09-Nov-18<br>09-Nov-18 |            |
| 57             | 600                  | 602                    |           | Hayrack in outshot                                                                       | 09-Nov-18              |            |
| 59             | 600                  | 601                    | S         | Doorway to outshot                                                                       | 09-Nov-18              |            |
| 60             | 2000                 | 2300                   | S         | South Range north facing elevation                                                       | 09-Nov-18              |            |
| 61             | 2000                 | 2300, 2400             | SW        | South Range north and east facing elevations - oblique                                   | 09-Nov-18              | PMM        |
| 62             | 2000                 | 2400                   |           | South Range east facing elevation                                                        | 09-Nov-18              |            |
| 63             | 2000                 | 2500                   |           | South Range south facing elevation                                                       | 09-Nov-18              |            |
| 64             | 2000                 | 2500                   |           | Oblique shot of remains of outshot                                                       | 09-Nov-18              |            |
| 65<br>66       | 2000<br>2000         | 2600<br>2301           | SE<br>S   | South Range west facing elevation<br>Cobbles in front of South Range                     | 09-Nov-18<br>09-Nov-18 |            |
| 67             | 2000                 | 2301                   | -         | Cobbles in front of South Range                                                          | 09-Nov-18              |            |
| 68             | 2000                 | 2301                   |           | Door detail                                                                              | 09-Nov-18              |            |
| 69             | 2000                 | 2201                   | SW        | Door detail                                                                              | 09-Nov-18              | PMM        |
| 70             | 2000                 | 2202                   |           | Louvre door detail                                                                       | 09-Nov-18              | PMM        |
| 71             | 2100                 | 2110                   |           | Byre/stable west wall                                                                    | 09-Nov-18              |            |
| 72             | 2100                 | 2110                   |           | Byre/stable west wall                                                                    | 09-Nov-18              |            |
| 73<br>74       | 2100                 | 2120                   |           | Byre/stable north wall                                                                   | 09-Nov-18              |            |
|                | 2100<br>2100         | 2130-2103<br>2130-2103 |           | Byre/stable east wall<br>Byre/stable east wall - with feeder trough detail               | 09-Nov-18<br>09-Nov-18 |            |
|                |                      | 2130-2103              |           | Byre/stable south wall                                                                   | 09-Nov-18              |            |
| 75             | 2100                 |                        |           |                                                                                          |                        |            |
| 75<br>76       | 2100<br>2200         |                        | NW        | Byre/stable west wall                                                                    | 09-Nov-18              | PIVIVI     |
| 75             | 2100<br>2200<br>2200 | 2210<br>2210           |           | Byre/stable west wall Byre/stable west wall                                              | 09-Nov-18<br>09-Nov-18 |            |
| 75<br>76<br>77 | 2200                 | 2210                   | SW<br>N   |                                                                                          |                        | PMM<br>PMM |