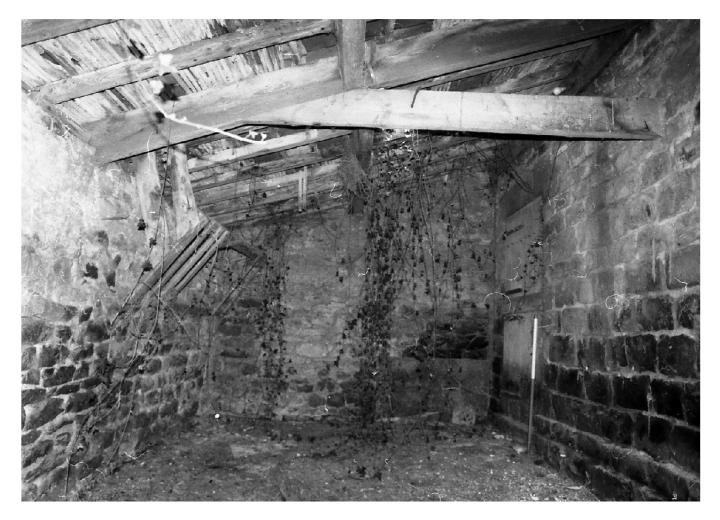

## Thirley Cotes Farm, Harwood Dale North Yorkshire Photographic Catalogue

| age No         | Structure/Ro         | Contaxt                | Direction | Description                                                                              | Date                   | Photograph |
|----------------|----------------------|------------------------|-----------|------------------------------------------------------------------------------------------|------------------------|------------|
| age 140 1      | 100                  | 110, 111               |           | Byre range north wall, horizontal timbers and joist holes                                | 09-Nov-18              |            |
| 2              | 100                  | 120, 102, 104,105,107  |           | Byre range east wall, horizontal timbers, niche and door                                 | 09-Nov-18              |            |
| 3              | 100                  | 130                    |           | Byre Range south wall                                                                    | 09-Nov-18              |            |
| 4              | 100                  | 140                    |           | Byre Range west wall                                                                     | 09-Nov-18              |            |
| 5              | 100<br>100           | 106<br>107             |           | Detail - tack rack<br>Detail - wooden tie                                                | 09-Nov-18<br>09-Nov-18 |            |
| 6<br>7         | 100                  | 107                    | E<br>W/   | West door and lamp niche                                                                 | 09-Nov-18              |            |
| 8              | 100                  | 101, 103               | E         | East door and lamp niche                                                                 | 09-Nov-18              |            |
| 9              | 100                  | 108                    |           | Truss with carpenter's marks                                                             | 09-Nov-18              |            |
| 10             | 200                  | 210, 204               | Ν         | Byre north wall with joist holes for feeder                                              | 09-Nov-18              | PMM        |
| 11             | 200                  | 220, 201               | W         | Byre west wall                                                                           | 09-Nov-18              |            |
| 12             | 200                  | 230                    | S         | Byre south wall                                                                          | 09-Nov-18              |            |
| 13             | 200                  | 240, 202, 203          | E         | Byre east wall                                                                           | 09-Nov-18              |            |
| 14<br>15       | 200<br>200           | 202, 203<br>205, 206   | E         | Detail of door and lamp niche<br>Detail of two roof trusses                              | 09-Nov-18<br>09-Nov-18 |            |
| 16             | 200                  | 205, 206               |           | Detail of two roof trusses oblique                                                       | 09-Nov-18              |            |
| 17             | 300                  | 310, 303, 304          | N         | Byre north wall (slightly blurred)                                                       | 09-Nov-18              |            |
| 18             | 300                  | 320, 302, 305          | E         | Byre east wall with door and wooden tie                                                  | 09-Nov-18              | PMM        |
| 19             | 300                  | 330                    | S         | Byre south wall (slightly blurred)                                                       | 09-Nov-18              |            |
| 20             | 300                  | 304                    | N         | Detail of fitting for feeder trough                                                      | 09-Nov-18              |            |
| 21             | 300                  | 306                    | N         | Roof truss                                                                               | 09-Nov-18              |            |
| 22<br>23       | 300<br>400           | 306<br>410             | NW<br>NW  | Roof truss oblique<br>Loose box north wall                                               | 09-Nov-18<br>09-Nov-18 |            |
| 23             | 400                  | 410                    | NE        | Loose box north wall                                                                     | 09-Nov-18              |            |
| 25             | 400                  | 420, 402               | E         | Loose box librar wall                                                                    | 09-Nov-18              |            |
| 26             | 400                  | 430                    |           | Loose box south wall                                                                     | 09-Nov-18              |            |
| 27             | 400                  | 430                    |           | Loose box south wall (slightly blurred)                                                  | 09-Nov-18              |            |
| 28             | 400                  | 440, 402, 403          | W         | Loose box west wall inc. hay rack and fitting for feeder                                 | 09-Nov-18              |            |
| 29             | 400                  | 403                    | N         | Loose box details of feeder trough                                                       | 09-Nov-18              |            |
| 30<br>31       | 400<br>500           | 401 510                | e<br>Ne   | Loose box door<br>Loose box north wall                                                   | 09-Nov-18<br>09-Nov-18 |            |
| 32             | 500                  | 520                    | F         | Loose box horn wall                                                                      | 09-Nov-18              |            |
| 33             | 500                  | 530                    | S         | Loose box cust wall<br>Loose box south wall (blurred)                                    | 09-Nov-18              |            |
| 34             | 500                  | 540, 502, 503          | W         | Loose box west wall with feeder evidence and hay rack                                    | 09-Nov-18              |            |
| 35             | 500                  | 501                    | E         | Door detail                                                                              | 09-Nov-18              | PMM        |
| 36             | 500                  | 505                    |           | Lamp niche detail                                                                        | 09-Nov-18              |            |
| 37             | 1000                 | 1010                   |           | West Range east facing elevation                                                         | 09-Nov-18              |            |
| 38             | 1000                 | 1010                   |           | West Range east facing elevation - north end                                             | 09-Nov-18              |            |
| 39<br>40       | 1000<br>1000         | 1010<br>1010           |           | West Range east facing elevation - central<br>West Range east facing elevation - central | 09-Nov-18<br>09-Nov-18 |            |
| 40             | 1000                 | 1010                   |           | West Range east facing elevation - central                                               | 09-Nov-18              |            |
| 42             | 1000                 | 302                    | W         | West Range door detail                                                                   | 09-Nov-18              |            |
| 43             | 1000                 | 302                    | W         | West Range door detail - oblique showing latch bars                                      | 09-Nov-18              | PMM        |
| 44             | 1000                 | 202                    | W         | West Range door detail                                                                   | 09-Nov-18              |            |
| 46             | 1000                 | 401                    | W         | West Range loose box door                                                                | 09-Nov-18              |            |
| 47             | 1000<br>1000         | 1010, 2500             | S         | Boundary wall and door between South and West Ranges                                     | 09-Nov-18              |            |
| 48<br>49       | 1000                 | 1200                   | N         | West Range south facing elevation<br>West Range west facing elevation                    | 09-Nov-18<br>09-Nov-18 |            |
| 50             | 1000                 | 1300                   | F         | West Range west facing elevation                                                         | 09-Nov-18              |            |
| 51             | 1000                 | 1300                   | NE        | West Range west facing elevation - south end                                             | 09-Nov-18              |            |
| 52             | 1000                 | 1200, 601              | N         | West Range outshot door                                                                  | 09-Nov-18              |            |
| 53             | 1000                 | 1300                   |           | West Range outshot                                                                       | 09-Nov-18              |            |
| 54             | 1000                 | 1400                   |           | West Range outshot end wall                                                              | 09-Nov-18              |            |
| 55             | 1000                 | 1300                   |           | West Range west facing elevation north end                                               | 09-Nov-18              |            |
| 56<br>57       | 1000<br>1000         | 101<br>1400            |           | Detail of door<br>West Range north facing elevation - gable                              | 09-Nov-18<br>09-Nov-18 |            |
| 57             | 600                  | 602                    |           | Hayrack in outshot                                                                       | 09-Nov-18              |            |
| 59             | 600                  | 601                    | S         | Doorway to outshot                                                                       | 09-Nov-18              |            |
| 60             | 2000                 | 2300                   | S         | South Range north facing elevation                                                       | 09-Nov-18              |            |
| 61             | 2000                 | 2300, 2400             | SW        | South Range north and east facing elevations - oblique                                   | 09-Nov-18              | PMM        |
| 62             | 2000                 | 2400                   |           | South Range east facing elevation                                                        | 09-Nov-18              |            |
| 63             | 2000                 | 2500                   |           | South Range south facing elevation                                                       | 09-Nov-18              |            |
| 64             | 2000                 | 2500                   |           | Oblique shot of remains of outshot                                                       | 09-Nov-18              |            |
| 65<br>66       | 2000<br>2000         | 2600<br>2301           | SE<br>S   | South Range west facing elevation<br>Cobbles in front of South Range                     | 09-Nov-18<br>09-Nov-18 |            |
| 67             | 2000                 | 2301                   | -         | Cobbles in front of South Range                                                          | 09-Nov-18              |            |
| 68             | 2000                 | 2301                   |           | Door detail                                                                              | 09-Nov-18              |            |
| 69             | 2000                 | 2201                   | SW        | Door detail                                                                              | 09-Nov-18              | PMM        |
| 70             | 2000                 | 2202                   |           | Louvre door detail                                                                       | 09-Nov-18              | PMM        |
| 71             | 2100                 | 2110                   |           | Byre/stable west wall                                                                    | 09-Nov-18              |            |
| 72             | 2100                 | 2110                   |           | Byre/stable west wall                                                                    | 09-Nov-18              |            |
| 73<br>74       | 2100                 | 2120                   |           | Byre/stable north wall                                                                   | 09-Nov-18              |            |
|                | 2100<br>2100         | 2130-2103<br>2130-2103 |           | Byre/stable east wall<br>Byre/stable east wall - with feeder trough detail               | 09-Nov-18<br>09-Nov-18 |            |
|                |                      | 2130-2103              |           | Byre/stable south wall                                                                   | 09-Nov-18              |            |
| 75             | 2100                 |                        |           |                                                                                          |                        |            |
| 75<br>76       | 2100<br>2200         |                        | NW        | Byre/stable west wall                                                                    | 09-Nov-18              | PIVIVI     |
| 75             | 2100<br>2200<br>2200 | 2210<br>2210           |           | Byre/stable west wall Byre/stable west wall                                              | 09-Nov-18<br>09-Nov-18 |            |
| 75<br>76<br>77 | 2200                 | 2210                   | SW<br>N   |                                                                                          |                        | PMM<br>PMM |