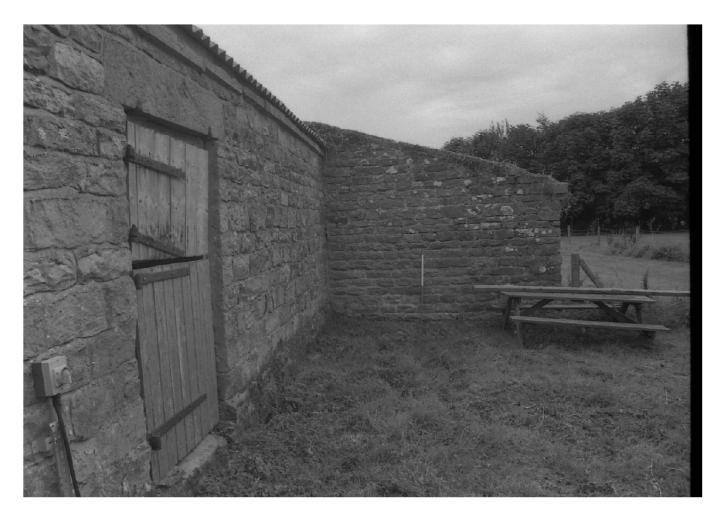

## Thirley Cotes Farm, Harwood Dale North Yorkshire Photographic Catalogue

| age No         | Structure/Ro         | Contaxt                | Direction | Description                                                                              | Date                   | Photograph |
|----------------|----------------------|------------------------|-----------|------------------------------------------------------------------------------------------|------------------------|------------|
| age 140 1      | 100                  | 110, 111               |           | Byre range north wall, horizontal timbers and joist holes                                | 09-Nov-18              |            |
| 2              | 100                  | 120, 102, 104,105,107  |           | Byre range east wall, horizontal timbers, niche and door                                 | 09-Nov-18              |            |
| 3              | 100                  | 130                    |           | Byre Range south wall                                                                    | 09-Nov-18              |            |
| 4              | 100                  | 140                    |           | Byre Range west wall                                                                     | 09-Nov-18              |            |
| 5              | 100<br>100           | 106<br>107             |           | Detail - tack rack<br>Detail - wooden tie                                                | 09-Nov-18<br>09-Nov-18 |            |
| 6<br>7         | 100                  | 107                    | E<br>W/   | West door and lamp niche                                                                 | 09-Nov-18              |            |
| 8              | 100                  | 101, 103               | E         | East door and lamp niche                                                                 | 09-Nov-18              |            |
| 9              | 100                  | 108                    |           | Truss with carpenter's marks                                                             | 09-Nov-18              |            |
| 10             | 200                  | 210, 204               | Ν         | Byre north wall with joist holes for feeder                                              | 09-Nov-18              | PMM        |
| 11             | 200                  | 220, 201               | W         | Byre west wall                                                                           | 09-Nov-18              |            |
| 12             | 200                  | 230                    | S         | Byre south wall                                                                          | 09-Nov-18              |            |
| 13             | 200                  | 240, 202, 203          | E         | Byre east wall                                                                           | 09-Nov-18              |            |
| 14<br>15       | 200<br>200           | 202, 203<br>205, 206   | E         | Detail of door and lamp niche<br>Detail of two roof trusses                              | 09-Nov-18<br>09-Nov-18 |            |
| 16             | 200                  | 205, 206               |           | Detail of two roof trusses oblique                                                       | 09-Nov-18              |            |
| 17             | 300                  | 310, 303, 304          | N         | Byre north wall (slightly blurred)                                                       | 09-Nov-18              |            |
| 18             | 300                  | 320, 302, 305          | E         | Byre east wall with door and wooden tie                                                  | 09-Nov-18              | PMM        |
| 19             | 300                  | 330                    | S         | Byre south wall (slightly blurred)                                                       | 09-Nov-18              |            |
| 20             | 300                  | 304                    | N         | Detail of fitting for feeder trough                                                      | 09-Nov-18              |            |
| 21             | 300                  | 306                    | N         | Roof truss                                                                               | 09-Nov-18              |            |
| 22<br>23       | 300<br>400           | 306<br>410             | NW<br>NW  | Roof truss oblique<br>Loose box north wall                                               | 09-Nov-18<br>09-Nov-18 |            |
| 23             | 400                  | 410                    | NE        | Loose box north wall                                                                     | 09-Nov-18              |            |
| 25             | 400                  | 420, 402               | E         | Loose box librar wall                                                                    | 09-Nov-18              |            |
| 26             | 400                  | 430                    |           | Loose box south wall                                                                     | 09-Nov-18              |            |
| 27             | 400                  | 430                    |           | Loose box south wall (slightly blurred)                                                  | 09-Nov-18              |            |
| 28             | 400                  | 440, 402, 403          | W         | Loose box west wall inc. hay rack and fitting for feeder                                 | 09-Nov-18              |            |
| 29             | 400                  | 403                    | N         | Loose box details of feeder trough                                                       | 09-Nov-18              |            |
| 30<br>31       | 400<br>500           | 401 510                | e<br>Ne   | Loose box door<br>Loose box north wall                                                   | 09-Nov-18<br>09-Nov-18 |            |
| 32             | 500                  | 520                    | F         | Loose box horn wall                                                                      | 09-Nov-18              |            |
| 33             | 500                  | 530                    | S         | Loose box cust wall<br>Loose box south wall (blurred)                                    | 09-Nov-18              |            |
| 34             | 500                  | 540, 502, 503          | W         | Loose box west wall with feeder evidence and hay rack                                    | 09-Nov-18              |            |
| 35             | 500                  | 501                    | E         | Door detail                                                                              | 09-Nov-18              | PMM        |
| 36             | 500                  | 505                    |           | Lamp niche detail                                                                        | 09-Nov-18              |            |
| 37             | 1000                 | 1010                   |           | West Range east facing elevation                                                         | 09-Nov-18              |            |
| 38             | 1000                 | 1010                   |           | West Range east facing elevation - north end                                             | 09-Nov-18              |            |
| 39<br>40       | 1000<br>1000         | 1010<br>1010           |           | West Range east facing elevation - central<br>West Range east facing elevation - central | 09-Nov-18<br>09-Nov-18 |            |
| 40             | 1000                 | 1010                   |           | West Range east facing elevation - central                                               | 09-Nov-18              |            |
| 42             | 1000                 | 302                    | W         | West Range door detail                                                                   | 09-Nov-18              |            |
| 43             | 1000                 | 302                    | W         | West Range door detail - oblique showing latch bars                                      | 09-Nov-18              | PMM        |
| 44             | 1000                 | 202                    | W         | West Range door detail                                                                   | 09-Nov-18              |            |
| 46             | 1000                 | 401                    | W         | West Range loose box door                                                                | 09-Nov-18              |            |
| 47             | 1000<br>1000         | 1010, 2500             | S         | Boundary wall and door between South and West Ranges                                     | 09-Nov-18              |            |
| 48<br>49       | 1000                 | 1200                   | N         | West Range south facing elevation<br>West Range west facing elevation                    | 09-Nov-18<br>09-Nov-18 |            |
| 50             | 1000                 | 1300                   | F         | West Range west facing elevation                                                         | 09-Nov-18              |            |
| 51             | 1000                 | 1300                   | NE        | West Range west facing elevation - south end                                             | 09-Nov-18              |            |
| 52             | 1000                 | 1200, 601              | N         | West Range outshot door                                                                  | 09-Nov-18              |            |
| 53             | 1000                 | 1300                   |           | West Range outshot                                                                       | 09-Nov-18              |            |
| 54             | 1000                 | 1400                   |           | West Range outshot end wall                                                              | 09-Nov-18              |            |
| 55             | 1000                 | 1300                   |           | West Range west facing elevation north end                                               | 09-Nov-18              |            |
| 56<br>57       | 1000<br>1000         | 101<br>1400            |           | Detail of door<br>West Range north facing elevation - gable                              | 09-Nov-18<br>09-Nov-18 |            |
| 57             | 600                  | 602                    |           | Hayrack in outshot                                                                       | 09-Nov-18              |            |
| 59             | 600                  | 601                    | S         | Doorway to outshot                                                                       | 09-Nov-18              |            |
| 60             | 2000                 | 2300                   | S         | South Range north facing elevation                                                       | 09-Nov-18              |            |
| 61             | 2000                 | 2300, 2400             | SW        | South Range north and east facing elevations - oblique                                   | 09-Nov-18              | PMM        |
| 62             | 2000                 | 2400                   |           | South Range east facing elevation                                                        | 09-Nov-18              |            |
| 63             | 2000                 | 2500                   |           | South Range south facing elevation                                                       | 09-Nov-18              |            |
| 64             | 2000                 | 2500                   |           | Oblique shot of remains of outshot                                                       | 09-Nov-18              |            |
| 65<br>66       | 2000<br>2000         | 2600<br>2301           | SE<br>S   | South Range west facing elevation<br>Cobbles in front of South Range                     | 09-Nov-18<br>09-Nov-18 |            |
| 67             | 2000                 | 2301                   | -         | Cobbles in front of South Range                                                          | 09-Nov-18              |            |
| 68             | 2000                 | 2301                   |           | Door detail                                                                              | 09-Nov-18              |            |
| 69             | 2000                 | 2201                   | SW        | Door detail                                                                              | 09-Nov-18              | PMM        |
| 70             | 2000                 | 2202                   |           | Louvre door detail                                                                       | 09-Nov-18              | PMM        |
| 71             | 2100                 | 2110                   |           | Byre/stable west wall                                                                    | 09-Nov-18              |            |
| 72             | 2100                 | 2110                   |           | Byre/stable west wall                                                                    | 09-Nov-18              |            |
| 73<br>74       | 2100                 | 2120                   |           | Byre/stable north wall                                                                   | 09-Nov-18              |            |
|                | 2100<br>2100         | 2130-2103<br>2130-2103 |           | Byre/stable east wall<br>Byre/stable east wall - with feeder trough detail               | 09-Nov-18<br>09-Nov-18 |            |
|                |                      | 2130-2103              |           | Byre/stable south wall                                                                   | 09-Nov-18              |            |
| 75             | 2100                 |                        |           |                                                                                          |                        |            |
| 75<br>76       | 2100<br>2200         |                        | NW        | Byre/stable west wall                                                                    | 09-Nov-18              | PIVIVI     |
| 75             | 2100<br>2200<br>2200 | 2210<br>2210           |           | Byre/stable west wall Byre/stable west wall                                              | 09-Nov-18<br>09-Nov-18 |            |
| 75<br>76<br>77 | 2200                 | 2210                   | SW<br>N   |                                                                                          |                        | PMM<br>PMM |