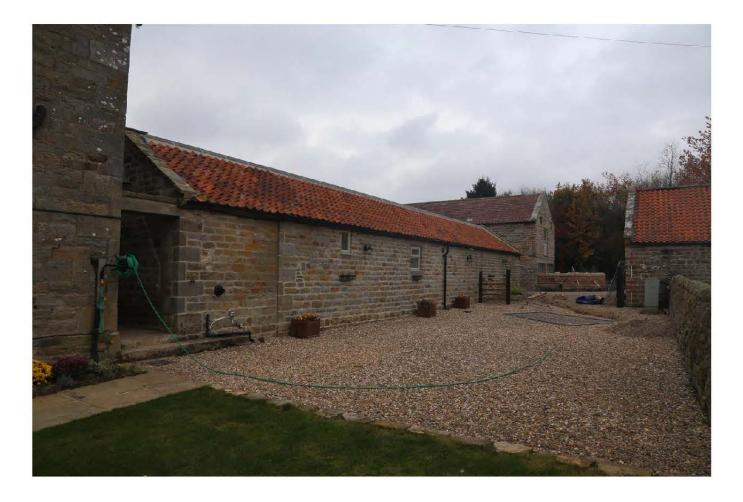

077\_2000\_2210\_W\_elev lk NW



078\_2000\_2210\_W\_elev lk SW



079\_2000\_2220\_N\_elev



080\_2000\_2230\_E\_elev lk NE



081\_2000\_2230\_E\_elev lk SE



082\_2000\_2240-2103\_trough W wall



083\_3000\_3200\_N\_elev



084\_3000\_3201\_brick\_pier\_detail



 $085\_3000\_3201\_brick\_pier\_detail$ 



086\_3000\_3500\_WF\_elev





088\_3000\_3300\_EF\_elev



089\_Gen\_view of stable and byre Ik SW



090\_Cen\_view area bet, house and stable - building tootprint lk SV/



091\_Gen\_view of W gable of house lk SW



092\_Gen\_view -NF elev of house



093\_Gen\_view - NF elev of house and E range



094\_Gen\_view - passgae bet house and E Range.



095\_Cen\_view - WF elev of E range



096\_Gen\_view - NF elev of Erange



097\_Gen\_view - NF elev of E range with cart shed



098\_Gen\_view - EF elev of E range



099\_Gen\_view - of Erange and house Ik SE



100\_Gen\_view - 5F elev of N Range-E end !k NE



101\_Gen\_view - SF elev of N Range-W end lk NW



102\_Gen\_view - EF elev of N range



103\_Cen\_view -NF elev of N range E end



104\_Gen\_view -NF elev of N range central



105\_Gen\_view -NF elev of N range central



106\_Gen\_view -NF elev of N range W end



107\_Cen\_view -NF elev of N range oblique lk SE



108\_Gen\_view -NF elev of N range ext



109\_Cen\_view -NF elev of N range and Ext Ik SE



110\_Gen\_view -WF elev of N range Ext



111\_Gen\_view -SF elev of N range Ext



112\_Gen\_view -WF elev of\_house



113\_Cen\_view\_of\_house oblique Ik NW - East gable



114\_Gen\_view -SF - tront- elev ot\_house



115\_Cen\_view\_of\_hou