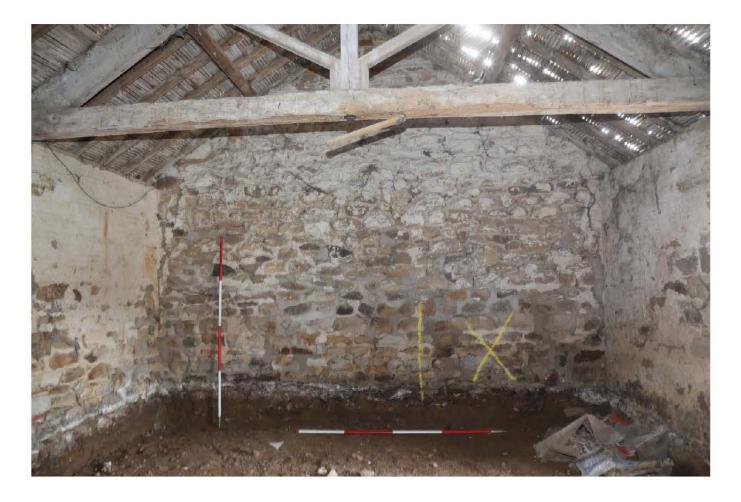

## Thirley Cotes Farm, Harwood Dale North Yorkshire Photographic Catalogue

| age No         | Structure/Ro         | Contaxt                | Direction | Description                                                                              | Date                   | Photograph |
|----------------|----------------------|------------------------|-----------|------------------------------------------------------------------------------------------|------------------------|------------|
| age 140 1      | 100                  | 110, 111               |           | Byre range north wall, horizontal timbers and joist holes                                | 09-Nov-18              |            |
| 2              | 100                  | 120, 102, 104,105,107  |           | Byre range east wall, horizontal timbers, niche and door                                 | 09-Nov-18              |            |
| 3              | 100                  | 130                    |           | Byre Range south wall                                                                    | 09-Nov-18              |            |
| 4              | 100                  | 140                    |           | Byre Range west wall                                                                     | 09-Nov-18              |            |
| 5              | 100<br>100           | 106<br>107             |           | Detail - tack rack<br>Detail - wooden tie                                                | 09-Nov-18<br>09-Nov-18 |            |
| 6<br>7         | 100                  | 107                    | E<br>W/   | West door and lamp niche                                                                 | 09-Nov-18              |            |
| 8              | 100                  | 101, 103               | E         | East door and lamp niche                                                                 | 09-Nov-18              |            |
| 9              | 100                  | 108                    |           | Truss with carpenter's marks                                                             | 09-Nov-18              |            |
| 10             | 200                  | 210, 204               | Ν         | Byre north wall with joist holes for feeder                                              | 09-Nov-18              | PMM        |
| 11             | 200                  | 220, 201               | W         | Byre west wall                                                                           | 09-Nov-18              |            |
| 12             | 200                  | 230                    | S         | Byre south wall                                                                          | 09-Nov-18              |            |
| 13             | 200                  | 240, 202, 203          | E         | Byre east wall                                                                           | 09-Nov-18              |            |
| 14<br>15       | 200<br>200           | 202, 203<br>205, 206   | E         | Detail of door and lamp niche<br>Detail of two roof trusses                              | 09-Nov-18<br>09-Nov-18 |            |
| 16             | 200                  | 205, 206               |           | Detail of two roof trusses oblique                                                       | 09-Nov-18              |            |
| 17             | 300                  | 310, 303, 304          | N         | Byre north wall (slightly blurred)                                                       | 09-Nov-18              |            |
| 18             | 300                  | 320, 302, 305          | E         | Byre east wall with door and wooden tie                                                  | 09-Nov-18              | PMM        |
| 19             | 300                  | 330                    | S         | Byre south wall (slightly blurred)                                                       | 09-Nov-18              |            |
| 20             | 300                  | 304                    | N         | Detail of fitting for feeder trough                                                      | 09-Nov-18              |            |
| 21             | 300                  | 306                    | N         | Roof truss                                                                               | 09-Nov-18              |            |
| 22<br>23       | 300<br>400           | 306<br>410             | NW<br>NW  | Roof truss oblique<br>Loose box north wall                                               | 09-Nov-18<br>09-Nov-18 |            |
| 23             | 400                  | 410                    | NE        | Loose box north wall                                                                     | 09-Nov-18              |            |
| 25             | 400                  | 420, 402               | E         | Loose box librar wall                                                                    | 09-Nov-18              |            |
| 26             | 400                  | 430                    |           | Loose box south wall                                                                     | 09-Nov-18              |            |
| 27             | 400                  | 430                    |           | Loose box south wall (slightly blurred)                                                  | 09-Nov-18              |            |
| 28             | 400                  | 440, 402, 403          | W         | Loose box west wall inc. hay rack and fitting for feeder                                 | 09-Nov-18              |            |
| 29             | 400                  | 403                    | N         | Loose box details of feeder trough                                                       | 09-Nov-18              |            |
| 30<br>31       | 400<br>500           | 401 510                | e<br>Ne   | Loose box door<br>Loose box north wall                                                   | 09-Nov-18<br>09-Nov-18 |            |
| 32             | 500                  | 520                    | F         | Loose box horn wall                                                                      | 09-Nov-18              |            |
| 33             | 500                  | 530                    | S         | Loose box cust wall<br>Loose box south wall (blurred)                                    | 09-Nov-18              |            |
| 34             | 500                  | 540, 502, 503          | W         | Loose box west wall with feeder evidence and hay rack                                    | 09-Nov-18              |            |
| 35             | 500                  | 501                    | E         | Door detail                                                                              | 09-Nov-18              | PMM        |
| 36             | 500                  | 505                    |           | Lamp niche detail                                                                        | 09-Nov-18              |            |
| 37             | 1000                 | 1010                   |           | West Range east facing elevation                                                         | 09-Nov-18              |            |
| 38             | 1000                 | 1010                   |           | West Range east facing elevation - north end                                             | 09-Nov-18              |            |
| 39<br>40       | 1000<br>1000         | 1010<br>1010           |           | West Range east facing elevation - central<br>West Range east facing elevation - central | 09-Nov-18<br>09-Nov-18 |            |
| 40             | 1000                 | 1010                   |           | West Range east facing elevation - central                                               | 09-Nov-18              |            |
| 42             | 1000                 | 302                    | W         | West Range door detail                                                                   | 09-Nov-18              |            |
| 43             | 1000                 | 302                    | W         | West Range door detail - oblique showing latch bars                                      | 09-Nov-18              | PMM        |
| 44             | 1000                 | 202                    | W         | West Range door detail                                                                   | 09-Nov-18              |            |
| 46             | 1000                 | 401                    | W         | West Range loose box door                                                                | 09-Nov-18              |            |
| 47             | 1000<br>1000         | 1010, 2500             | S         | Boundary wall and door between South and West Ranges                                     | 09-Nov-18              |            |
| 48<br>49       | 1000                 | 1200                   | N         | West Range south facing elevation<br>West Range west facing elevation                    | 09-Nov-18<br>09-Nov-18 |            |
| 50             | 1000                 | 1300                   | F         | West Range west facing elevation                                                         | 09-Nov-18              |            |
| 51             | 1000                 | 1300                   | NE        | West Range west facing elevation - south end                                             | 09-Nov-18              |            |
| 52             | 1000                 | 1200, 601              | N         | West Range outshot door                                                                  | 09-Nov-18              |            |
| 53             | 1000                 | 1300                   |           | West Range outshot                                                                       | 09-Nov-18              |            |
| 54             | 1000                 | 1400                   |           | West Range outshot end wall                                                              | 09-Nov-18              |            |
| 55             | 1000                 | 1300                   |           | West Range west facing elevation north end                                               | 09-Nov-18              |            |
| 56<br>57       | 1000<br>1000         | 101<br>1400            |           | Detail of door<br>West Range north facing elevation - gable                              | 09-Nov-18<br>09-Nov-18 |            |
| 57             | 600                  | 602                    |           | Hayrack in outshot                                                                       | 09-Nov-18              |            |
| 59             | 600                  | 601                    | S         | Doorway to outshot                                                                       | 09-Nov-18              |            |
| 60             | 2000                 | 2300                   | S         | South Range north facing elevation                                                       | 09-Nov-18              |            |
| 61             | 2000                 | 2300, 2400             | SW        | South Range north and east facing elevations - oblique                                   | 09-Nov-18              | PMM        |
| 62             | 2000                 | 2400                   |           | South Range east facing elevation                                                        | 09-Nov-18              |            |
| 63             | 2000                 | 2500                   |           | South Range south facing elevation                                                       | 09-Nov-18              |            |
| 64             | 2000                 | 2500                   |           | Oblique shot of remains of outshot                                                       | 09-Nov-18              |            |
| 65<br>66       | 2000<br>2000         | 2600<br>2301           | SE<br>S   | South Range west facing elevation<br>Cobbles in front of South Range                     | 09-Nov-18<br>09-Nov-18 |            |
| 67             | 2000                 | 2301                   | -         | Cobbles in front of South Range                                                          | 09-Nov-18              |            |
| 68             | 2000                 | 2301                   |           | Door detail                                                                              | 09-Nov-18              |            |
| 69             | 2000                 | 2201                   | SW        | Door detail                                                                              | 09-Nov-18              | PMM        |
| 70             | 2000                 | 2202                   |           | Louvre door detail                                                                       | 09-Nov-18              | PMM        |
| 71             | 2100                 | 2110                   |           | Byre/stable west wall                                                                    | 09-Nov-18              |            |
| 72             | 2100                 | 2110                   |           | Byre/stable west wall                                                                    | 09-Nov-18              |            |
| 73<br>74       | 2100                 | 2120                   |           | Byre/stable north wall                                                                   | 09-Nov-18              |            |
|                | 2100<br>2100         | 2130-2103<br>2130-2103 |           | Byre/stable east wall<br>Byre/stable east wall - with feeder trough detail               | 09-Nov-18<br>09-Nov-18 |            |
|                |                      | 2130-2103              |           | Byre/stable south wall                                                                   | 09-Nov-18              |            |
| 75             | 2100                 |                        |           |                                                                                          |                        |            |
| 75<br>76       | 2100<br>2200         |                        | NW        | Byre/stable west wall                                                                    | 09-Nov-18              | PIVIVI     |
| 75             | 2100<br>2200<br>2200 | 2210<br>2210           |           | Byre/stable west wall Byre/stable west wall                                              | 09-Nov-18<br>09-Nov-18 |            |
| 75<br>76<br>77 | 2200                 | 2210                   | SW<br>N   |                                                                                          |                        | PMM<br>PMM |