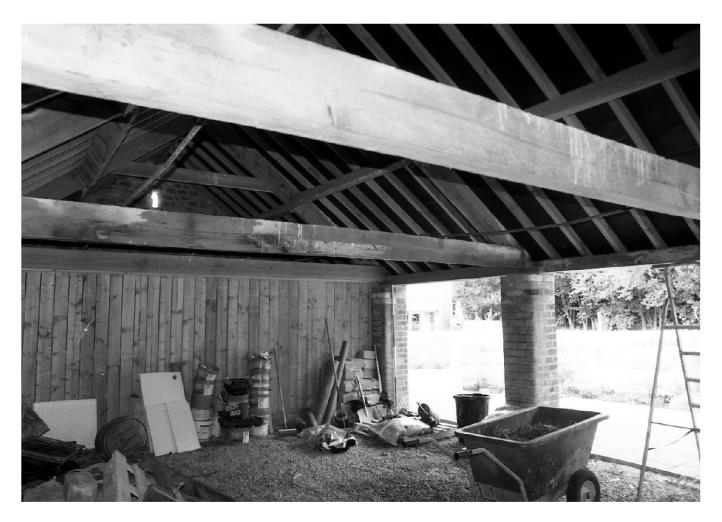

## Thirley Cotes Farm, Harwood Dale North Yorkshire Photographic Catalogue

| age No         | Structure/Ro         | Contaxt                | Direction | Description                                                                              | Date                   | Photograph |
|----------------|----------------------|------------------------|-----------|------------------------------------------------------------------------------------------|------------------------|------------|
| age 140 1      | 100                  | 110, 111               |           | Byre range north wall, horizontal timbers and joist holes                                | 09-Nov-18              |            |
| 2              | 100                  | 120, 102, 104,105,107  |           | Byre range east wall, horizontal timbers, niche and door                                 | 09-Nov-18              |            |
| 3              | 100                  | 130                    |           | Byre Range south wall                                                                    | 09-Nov-18              |            |
| 4              | 100                  | 140                    |           | Byre Range west wall                                                                     | 09-Nov-18              |            |
| 5              | 100<br>100           | 106<br>107             |           | Detail - tack rack<br>Detail - wooden tie                                                | 09-Nov-18<br>09-Nov-18 |            |
| 6<br>7         | 100                  | 107                    | E<br>W/   | West door and lamp niche                                                                 | 09-Nov-18              |            |
| 8              | 100                  | 101, 103               | E         | East door and lamp niche                                                                 | 09-Nov-18              |            |
| 9              | 100                  | 108                    |           | Truss with carpenter's marks                                                             | 09-Nov-18              |            |
| 10             | 200                  | 210, 204               | Ν         | Byre north wall with joist holes for feeder                                              | 09-Nov-18              | PMM        |
| 11             | 200                  | 220, 201               | W         | Byre west wall                                                                           | 09-Nov-18              |            |
| 12             | 200                  | 230                    | S         | Byre south wall                                                                          | 09-Nov-18              |            |
| 13             | 200                  | 240, 202, 203          | E         | Byre east wall                                                                           | 09-Nov-18              |            |
| 14<br>15       | 200<br>200           | 202, 203<br>205, 206   | E         | Detail of door and lamp niche<br>Detail of two roof trusses                              | 09-Nov-18<br>09-Nov-18 |            |
| 16             | 200                  | 205, 206               |           | Detail of two roof trusses oblique                                                       | 09-Nov-18              |            |
| 17             | 300                  | 310, 303, 304          | N         | Byre north wall (slightly blurred)                                                       | 09-Nov-18              |            |
| 18             | 300                  | 320, 302, 305          | E         | Byre east wall with door and wooden tie                                                  | 09-Nov-18              | PMM        |
| 19             | 300                  | 330                    | S         | Byre south wall (slightly blurred)                                                       | 09-Nov-18              |            |
| 20             | 300                  | 304                    | N         | Detail of fitting for feeder trough                                                      | 09-Nov-18              |            |
| 21             | 300                  | 306                    | N         | Roof truss                                                                               | 09-Nov-18              |            |
| 22<br>23       | 300<br>400           | 306<br>410             | NW<br>NW  | Roof truss oblique<br>Loose box north wall                                               | 09-Nov-18<br>09-Nov-18 |            |
| 23             | 400                  | 410                    | NE        | Loose box north wall                                                                     | 09-Nov-18              |            |
| 25             | 400                  | 420, 402               | E         | Loose box librar wall                                                                    | 09-Nov-18              |            |
| 26             | 400                  | 430                    |           | Loose box south wall                                                                     | 09-Nov-18              |            |
| 27             | 400                  | 430                    |           | Loose box south wall (slightly blurred)                                                  | 09-Nov-18              |            |
| 28             | 400                  | 440, 402, 403          | W         | Loose box west wall inc. hay rack and fitting for feeder                                 | 09-Nov-18              |            |
| 29             | 400                  | 403                    | N         | Loose box details of feeder trough                                                       | 09-Nov-18              |            |
| 30<br>31       | 400<br>500           | 401 510                | e<br>Ne   | Loose box door<br>Loose box north wall                                                   | 09-Nov-18<br>09-Nov-18 |            |
| 32             | 500                  | 520                    | F         | Loose box horn wall                                                                      | 09-Nov-18              |            |
| 33             | 500                  | 530                    | S         | Loose box cust wall<br>Loose box south wall (blurred)                                    | 09-Nov-18              |            |
| 34             | 500                  | 540, 502, 503          | W         | Loose box west wall with feeder evidence and hay rack                                    | 09-Nov-18              |            |
| 35             | 500                  | 501                    | E         | Door detail                                                                              | 09-Nov-18              | PMM        |
| 36             | 500                  | 505                    |           | Lamp niche detail                                                                        | 09-Nov-18              |            |
| 37             | 1000                 | 1010                   |           | West Range east facing elevation                                                         | 09-Nov-18              |            |
| 38             | 1000                 | 1010                   |           | West Range east facing elevation - north end                                             | 09-Nov-18              |            |
| 39<br>40       | 1000<br>1000         | 1010<br>1010           |           | West Range east facing elevation - central<br>West Range east facing elevation - central | 09-Nov-18<br>09-Nov-18 |            |
| 40             | 1000                 | 1010                   |           | West Range east facing elevation - central                                               | 09-Nov-18              |            |
| 42             | 1000                 | 302                    | W         | West Range door detail                                                                   | 09-Nov-18              |            |
| 43             | 1000                 | 302                    | W         | West Range door detail - oblique showing latch bars                                      | 09-Nov-18              | PMM        |
| 44             | 1000                 | 202                    | W         | West Range door detail                                                                   | 09-Nov-18              |            |
| 46             | 1000                 | 401                    | W         | West Range loose box door                                                                | 09-Nov-18              |            |
| 47             | 1000<br>1000         | 1010, 2500             | S         | Boundary wall and door between South and West Ranges                                     | 09-Nov-18              |            |
| 48<br>49       | 1000                 | 1200                   | N         | West Range south facing elevation<br>West Range west facing elevation                    | 09-Nov-18<br>09-Nov-18 |            |
| 50             | 1000                 | 1300                   | F         | West Range west facing elevation                                                         | 09-Nov-18              |            |
| 51             | 1000                 | 1300                   | NE        | West Range west facing elevation - south end                                             | 09-Nov-18              |            |
| 52             | 1000                 | 1200, 601              | N         | West Range outshot door                                                                  | 09-Nov-18              |            |
| 53             | 1000                 | 1300                   |           | West Range outshot                                                                       | 09-Nov-18              |            |
| 54             | 1000                 | 1400                   |           | West Range outshot end wall                                                              | 09-Nov-18              |            |
| 55             | 1000                 | 1300                   |           | West Range west facing elevation north end                                               | 09-Nov-18              |            |
| 56<br>57       | 1000<br>1000         | 101<br>1400            |           | Detail of door<br>West Range north facing elevation - gable                              | 09-Nov-18<br>09-Nov-18 |            |
| 57             | 600                  | 602                    |           | Hayrack in outshot                                                                       | 09-Nov-18              |            |
| 59             | 600                  | 601                    | S         | Doorway to outshot                                                                       | 09-Nov-18              |            |
| 60             | 2000                 | 2300                   | S         | South Range north facing elevation                                                       | 09-Nov-18              |            |
| 61             | 2000                 | 2300, 2400             | SW        | South Range north and east facing elevations - oblique                                   | 09-Nov-18              | PMM        |
| 62             | 2000                 | 2400                   |           | South Range east facing elevation                                                        | 09-Nov-18              |            |
| 63             | 2000                 | 2500                   |           | South Range south facing elevation                                                       | 09-Nov-18              |            |
| 64             | 2000                 | 2500                   |           | Oblique shot of remains of outshot                                                       | 09-Nov-18              |            |
| 65<br>66       | 2000<br>2000         | 2600<br>2301           | SE<br>S   | South Range west facing elevation<br>Cobbles in front of South Range                     | 09-Nov-18<br>09-Nov-18 |            |
| 67             | 2000                 | 2301                   | -         | Cobbles in front of South Range                                                          | 09-Nov-18              |            |
| 68             | 2000                 | 2301                   |           | Door detail                                                                              | 09-Nov-18              |            |
| 69             | 2000                 | 2201                   | SW        | Door detail                                                                              | 09-Nov-18              | PMM        |
| 70             | 2000                 | 2202                   |           | Louvre door detail                                                                       | 09-Nov-18              | PMM        |
| 71             | 2100                 | 2110                   |           | Byre/stable west wall                                                                    | 09-Nov-18              |            |
| 72             | 2100                 | 2110                   |           | Byre/stable west wall                                                                    | 09-Nov-18              |            |
| 73<br>74       | 2100                 | 2120                   |           | Byre/stable north wall                                                                   | 09-Nov-18              |            |
|                | 2100<br>2100         | 2130-2103<br>2130-2103 |           | Byre/stable east wall<br>Byre/stable east wall - with feeder trough detail               | 09-Nov-18<br>09-Nov-18 |            |
|                |                      | 2130-2103              |           | Byre/stable south wall                                                                   | 09-Nov-18              |            |
| 75             | 2100                 |                        |           |                                                                                          |                        |            |
| 75<br>76       | 2100<br>2200         |                        | NW        | Byre/stable west wall                                                                    | 09-Nov-18              | PIVIVI     |
| 75             | 2100<br>2200<br>2200 | 2210<br>2210           |           | Byre/stable west wall Byre/stable west wall                                              | 09-Nov-18<br>09-Nov-18 |            |
| 75<br>76<br>77 | 2200                 | 2210                   | SW<br>N   |                                                                                          |                        | PMM<br>PMM |