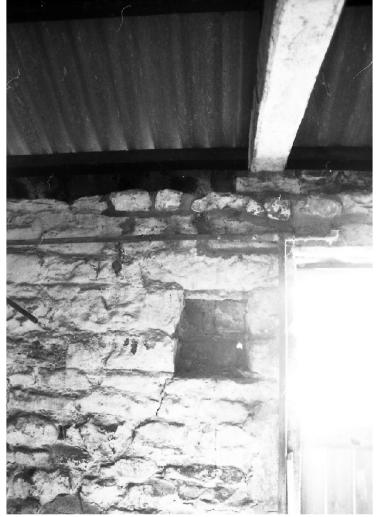

## Thirley Cotes Farm, Harwood Dale North Yorkshire Photographic Catalogue

| age No         | Structure/Ro         | Contaxt                | Direction | Description                                                                              | Date                   | Photograph |
|----------------|----------------------|------------------------|-----------|------------------------------------------------------------------------------------------|------------------------|------------|
| age 140 1      | 100                  | 110, 111               |           | Byre range north wall, horizontal timbers and joist holes                                | 09-Nov-18              |            |
| 2              | 100                  | 120, 102, 104,105,107  |           | Byre range east wall, horizontal timbers, niche and door                                 | 09-Nov-18              |            |
| 3              | 100                  | 130                    |           | Byre Range south wall                                                                    | 09-Nov-18              |            |
| 4              | 100                  | 140                    |           | Byre Range west wall                                                                     | 09-Nov-18              |            |
| 5              | 100<br>100           | 106<br>107             |           | Detail - tack rack<br>Detail - wooden tie                                                | 09-Nov-18<br>09-Nov-18 |            |
| 6<br>7         | 100                  | 107                    | E<br>W/   | West door and lamp niche                                                                 | 09-Nov-18              |            |
| 8              | 100                  | 101, 103               | E         | East door and lamp niche                                                                 | 09-Nov-18              |            |
| 9              | 100                  | 108                    |           | Truss with carpenter's marks                                                             | 09-Nov-18              |            |
| 10             | 200                  | 210, 204               | Ν         | Byre north wall with joist holes for feeder                                              | 09-Nov-18              | PMM        |
| 11             | 200                  | 220, 201               | W         | Byre west wall                                                                           | 09-Nov-18              |            |
| 12             | 200                  | 230                    | S         | Byre south wall                                                                          | 09-Nov-18              |            |
| 13             | 200                  | 240, 202, 203          | E         | Byre east wall                                                                           | 09-Nov-18              |            |
| 14<br>15       | 200<br>200           | 202, 203<br>205, 206   | E         | Detail of door and lamp niche<br>Detail of two roof trusses                              | 09-Nov-18<br>09-Nov-18 |            |
| 16             | 200                  | 205, 206               |           | Detail of two roof trusses oblique                                                       | 09-Nov-18              |            |
| 17             | 300                  | 310, 303, 304          | N         | Byre north wall (slightly blurred)                                                       | 09-Nov-18              |            |
| 18             | 300                  | 320, 302, 305          | E         | Byre east wall with door and wooden tie                                                  | 09-Nov-18              | PMM        |
| 19             | 300                  | 330                    | S         | Byre south wall (slightly blurred)                                                       | 09-Nov-18              |            |
| 20             | 300                  | 304                    | N         | Detail of fitting for feeder trough                                                      | 09-Nov-18              |            |
| 21             | 300                  | 306                    | N         | Roof truss                                                                               | 09-Nov-18              |            |
| 22<br>23       | 300<br>400           | 306<br>410             | NW<br>NW  | Roof truss oblique<br>Loose box north wall                                               | 09-Nov-18<br>09-Nov-18 |            |
| 23             | 400                  | 410                    | NE        | Loose box north wall                                                                     | 09-Nov-18              |            |
| 25             | 400                  | 420, 402               | E         | Loose box librar wall                                                                    | 09-Nov-18              |            |
| 26             | 400                  | 430                    |           | Loose box south wall                                                                     | 09-Nov-18              |            |
| 27             | 400                  | 430                    |           | Loose box south wall (slightly blurred)                                                  | 09-Nov-18              |            |
| 28             | 400                  | 440, 402, 403          | W         | Loose box west wall inc. hay rack and fitting for feeder                                 | 09-Nov-18              |            |
| 29             | 400                  | 403                    | N         | Loose box details of feeder trough                                                       | 09-Nov-18              |            |
| 30<br>31       | 400<br>500           | 401 510                | e<br>Ne   | Loose box door<br>Loose box north wall                                                   | 09-Nov-18<br>09-Nov-18 |            |
| 32             | 500                  | 520                    | F         | Loose box horn wall                                                                      | 09-Nov-18              |            |
| 33             | 500                  | 530                    | S         | Loose box cust wall<br>Loose box south wall (blurred)                                    | 09-Nov-18              |            |
| 34             | 500                  | 540, 502, 503          | W         | Loose box west wall with feeder evidence and hay rack                                    | 09-Nov-18              |            |
| 35             | 500                  | 501                    | E         | Door detail                                                                              | 09-Nov-18              | PMM        |
| 36             | 500                  | 505                    |           | Lamp niche detail                                                                        | 09-Nov-18              |            |
| 37             | 1000                 | 1010                   |           | West Range east facing elevation                                                         | 09-Nov-18              |            |
| 38             | 1000                 | 1010                   |           | West Range east facing elevation - north end                                             | 09-Nov-18              |            |
| 39<br>40       | 1000<br>1000         | 1010<br>1010           |           | West Range east facing elevation - central<br>West Range east facing elevation - central | 09-Nov-18<br>09-Nov-18 |            |
| 40             | 1000                 | 1010                   |           | West Range east facing elevation - central                                               | 09-Nov-18              |            |
| 42             | 1000                 | 302                    | W         | West Range door detail                                                                   | 09-Nov-18              |            |
| 43             | 1000                 | 302                    | W         | West Range door detail - oblique showing latch bars                                      | 09-Nov-18              | PMM        |
| 44             | 1000                 | 202                    | W         | West Range door detail                                                                   | 09-Nov-18              |            |
| 46             | 1000                 | 401                    | W         | West Range loose box door                                                                | 09-Nov-18              |            |
| 47             | 1000<br>1000         | 1010, 2500             | S         | Boundary wall and door between South and West Ranges                                     | 09-Nov-18              |            |
| 48<br>49       | 1000                 | 1200                   | N         | West Range south facing elevation<br>West Range west facing elevation                    | 09-Nov-18<br>09-Nov-18 |            |
| 50             | 1000                 | 1300                   | F         | West Range west facing elevation                                                         | 09-Nov-18              |            |
| 51             | 1000                 | 1300                   | NE        | West Range west facing elevation - south end                                             | 09-Nov-18              |            |
| 52             | 1000                 | 1200, 601              | N         | West Range outshot door                                                                  | 09-Nov-18              |            |
| 53             | 1000                 | 1300                   |           | West Range outshot                                                                       | 09-Nov-18              |            |
| 54             | 1000                 | 1400                   |           | West Range outshot end wall                                                              | 09-Nov-18              |            |
| 55             | 1000                 | 1300                   |           | West Range west facing elevation north end                                               | 09-Nov-18              |            |
| 56<br>57       | 1000<br>1000         | 101<br>1400            |           | Detail of door<br>West Range north facing elevation - gable                              | 09-Nov-18<br>09-Nov-18 |            |
| 57             | 600                  | 602                    |           | Hayrack in outshot                                                                       | 09-Nov-18              |            |
| 59             | 600                  | 601                    | S         | Doorway to outshot                                                                       | 09-Nov-18              |            |
| 60             | 2000                 | 2300                   | S         | South Range north facing elevation                                                       | 09-Nov-18              |            |
| 61             | 2000                 | 2300, 2400             | SW        | South Range north and east facing elevations - oblique                                   | 09-Nov-18              | PMM        |
| 62             | 2000                 | 2400                   |           | South Range east facing elevation                                                        | 09-Nov-18              |            |
| 63             | 2000                 | 2500                   |           | South Range south facing elevation                                                       | 09-Nov-18              |            |
| 64             | 2000                 | 2500                   |           | Oblique shot of remains of outshot                                                       | 09-Nov-18              |            |
| 65<br>66       | 2000<br>2000         | 2600<br>2301           | SE<br>S   | South Range west facing elevation<br>Cobbles in front of South Range                     | 09-Nov-18<br>09-Nov-18 |            |
| 67             | 2000                 | 2301                   | -         | Cobbles in front of South Range                                                          | 09-Nov-18              |            |
| 68             | 2000                 | 2301                   |           | Door detail                                                                              | 09-Nov-18              |            |
| 69             | 2000                 | 2201                   | SW        | Door detail                                                                              | 09-Nov-18              | PMM        |
| 70             | 2000                 | 2202                   |           | Louvre door detail                                                                       | 09-Nov-18              | PMM        |
| 71             | 2100                 | 2110                   |           | Byre/stable west wall                                                                    | 09-Nov-18              |            |
| 72             | 2100                 | 2110                   |           | Byre/stable west wall                                                                    | 09-Nov-18              |            |
| 73<br>74       | 2100                 | 2120                   |           | Byre/stable north wall                                                                   | 09-Nov-18              |            |
|                | 2100<br>2100         | 2130-2103<br>2130-2103 |           | Byre/stable east wall<br>Byre/stable east wall - with feeder trough detail               | 09-Nov-18<br>09-Nov-18 |            |
|                |                      | 2130-2103              |           | Byre/stable south wall                                                                   | 09-Nov-18              |            |
| 75             | 2100                 |                        |           |                                                                                          |                        |            |
| 75<br>76       | 2100<br>2200         |                        | NW        | Byre/stable west wall                                                                    | 09-Nov-18              | PIVIVI     |
| 75             | 2100<br>2200<br>2200 | 2210<br>2210           |           | Byre/stable west wall Byre/stable west wall                                              | 09-Nov-18<br>09-Nov-18 |            |
| 75<br>76<br>77 | 2200                 | 2210                   | SW<br>N   |                                                                                          |                        | PMM<br>PMM |