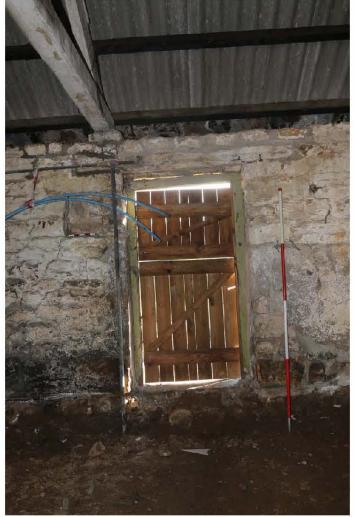

## Thirley Cotes Farm, Harwood Dale North Yorkshire Photographic Catalogue

| age No         | Structure/Ro         | Contaxt                | Direction | Description                                                                              | Date                   | Photograph |
|----------------|----------------------|------------------------|-----------|------------------------------------------------------------------------------------------|------------------------|------------|
| age 140 1      | 100                  | 110, 111               |           | Byre range north wall, horizontal timbers and joist holes                                | 09-Nov-18              |            |
| 2              | 100                  | 120, 102, 104,105,107  |           | Byre range east wall, horizontal timbers, niche and door                                 | 09-Nov-18              |            |
| 3              | 100                  | 130                    |           | Byre Range south wall                                                                    | 09-Nov-18              |            |
| 4              | 100                  | 140                    |           | Byre Range west wall                                                                     | 09-Nov-18              |            |
| 5              | 100<br>100           | 106<br>107             |           | Detail - tack rack<br>Detail - wooden tie                                                | 09-Nov-18<br>09-Nov-18 |            |
| 6<br>7         | 100                  | 107                    | E<br>W/   | West door and lamp niche                                                                 | 09-Nov-18              |            |
| 8              | 100                  | 101, 103               | E         | East door and lamp niche                                                                 | 09-Nov-18              |            |
| 9              | 100                  | 108                    |           | Truss with carpenter's marks                                                             | 09-Nov-18              |            |
| 10             | 200                  | 210, 204               | Ν         | Byre north wall with joist holes for feeder                                              | 09-Nov-18              | PMM        |
| 11             | 200                  | 220, 201               | W         | Byre west wall                                                                           | 09-Nov-18              |            |
| 12             | 200                  | 230                    | S         | Byre south wall                                                                          | 09-Nov-18              |            |
| 13             | 200                  | 240, 202, 203          | E         | Byre east wall                                                                           | 09-Nov-18              |            |
| 14<br>15       | 200<br>200           | 202, 203<br>205, 206   | E         | Detail of door and lamp niche<br>Detail of two roof trusses                              | 09-Nov-18<br>09-Nov-18 |            |
| 16             | 200                  | 205, 206               |           | Detail of two roof trusses oblique                                                       | 09-Nov-18              |            |
| 17             | 300                  | 310, 303, 304          | N         | Byre north wall (slightly blurred)                                                       | 09-Nov-18              |            |
| 18             | 300                  | 320, 302, 305          | E         | Byre east wall with door and wooden tie                                                  | 09-Nov-18              | PMM        |
| 19             | 300                  | 330                    | S         | Byre south wall (slightly blurred)                                                       | 09-Nov-18              |            |
| 20             | 300                  | 304                    | N         | Detail of fitting for feeder trough                                                      | 09-Nov-18              |            |
| 21             | 300                  | 306                    | N         | Roof truss                                                                               | 09-Nov-18              |            |
| 22<br>23       | 300<br>400           | 306<br>410             | NW<br>NW  | Roof truss oblique<br>Loose box north wall                                               | 09-Nov-18<br>09-Nov-18 |            |
| 23             | 400                  | 410                    | NE        | Loose box north wall                                                                     | 09-Nov-18              |            |
| 25             | 400                  | 420, 402               | E         | Loose box librar wall                                                                    | 09-Nov-18              |            |
| 26             | 400                  | 430                    |           | Loose box south wall                                                                     | 09-Nov-18              |            |
| 27             | 400                  | 430                    |           | Loose box south wall (slightly blurred)                                                  | 09-Nov-18              |            |
| 28             | 400                  | 440, 402, 403          | W         | Loose box west wall inc. hay rack and fitting for feeder                                 | 09-Nov-18              |            |
| 29             | 400                  | 403                    | N         | Loose box details of feeder trough                                                       | 09-Nov-18              |            |
| 30<br>31       | 400<br>500           | 401 510                | e<br>Ne   | Loose box door<br>Loose box north wall                                                   | 09-Nov-18<br>09-Nov-18 |            |
| 32             | 500                  | 520                    | F         | Loose box horn wall                                                                      | 09-Nov-18              |            |
| 33             | 500                  | 530                    | S         | Loose box cust wall<br>Loose box south wall (blurred)                                    | 09-Nov-18              |            |
| 34             | 500                  | 540, 502, 503          | W         | Loose box west wall with feeder evidence and hay rack                                    | 09-Nov-18              |            |
| 35             | 500                  | 501                    | E         | Door detail                                                                              | 09-Nov-18              | PMM        |
| 36             | 500                  | 505                    |           | Lamp niche detail                                                                        | 09-Nov-18              |            |
| 37             | 1000                 | 1010                   |           | West Range east facing elevation                                                         | 09-Nov-18              |            |
| 38             | 1000                 | 1010                   |           | West Range east facing elevation - north end                                             | 09-Nov-18              |            |
| 39<br>40       | 1000<br>1000         | 1010<br>1010           |           | West Range east facing elevation - central<br>West Range east facing elevation - central | 09-Nov-18<br>09-Nov-18 |            |
| 40             | 1000                 | 1010                   |           | West Range east facing elevation - central                                               | 09-Nov-18              |            |
| 42             | 1000                 | 302                    | W         | West Range door detail                                                                   | 09-Nov-18              |            |
| 43             | 1000                 | 302                    | W         | West Range door detail - oblique showing latch bars                                      | 09-Nov-18              | PMM        |
| 44             | 1000                 | 202                    | W         | West Range door detail                                                                   | 09-Nov-18              |            |
| 46             | 1000                 | 401                    | W         | West Range loose box door                                                                | 09-Nov-18              |            |
| 47             | 1000<br>1000         | 1010, 2500             | S         | Boundary wall and door between South and West Ranges                                     | 09-Nov-18              |            |
| 48<br>49       | 1000                 | 1200                   | N         | West Range south facing elevation<br>West Range west facing elevation                    | 09-Nov-18<br>09-Nov-18 |            |
| 50             | 1000                 | 1300                   | F         | West Range west facing elevation                                                         | 09-Nov-18              |            |
| 51             | 1000                 | 1300                   | NE        | West Range west facing elevation - south end                                             | 09-Nov-18              |            |
| 52             | 1000                 | 1200, 601              | N         | West Range outshot door                                                                  | 09-Nov-18              |            |
| 53             | 1000                 | 1300                   |           | West Range outshot                                                                       | 09-Nov-18              |            |
| 54             | 1000                 | 1400                   |           | West Range outshot end wall                                                              | 09-Nov-18              |            |
| 55             | 1000                 | 1300                   |           | West Range west facing elevation north end                                               | 09-Nov-18              |            |
| 56<br>57       | 1000<br>1000         | 101<br>1400            |           | Detail of door<br>West Range north facing elevation - gable                              | 09-Nov-18<br>09-Nov-18 |            |
| 57             | 600                  | 602                    |           | Hayrack in outshot                                                                       | 09-Nov-18              |            |
| 59             | 600                  | 601                    | S         | Doorway to outshot                                                                       | 09-Nov-18              |            |
| 60             | 2000                 | 2300                   | S         | South Range north facing elevation                                                       | 09-Nov-18              |            |
| 61             | 2000                 | 2300, 2400             | SW        | South Range north and east facing elevations - oblique                                   | 09-Nov-18              | PMM        |
| 62             | 2000                 | 2400                   |           | South Range east facing elevation                                                        | 09-Nov-18              |            |
| 63             | 2000                 | 2500                   |           | South Range south facing elevation                                                       | 09-Nov-18              |            |
| 64             | 2000                 | 2500                   |           | Oblique shot of remains of outshot                                                       | 09-Nov-18              |            |
| 65<br>66       | 2000<br>2000         | 2600<br>2301           | SE<br>S   | South Range west facing elevation<br>Cobbles in front of South Range                     | 09-Nov-18<br>09-Nov-18 |            |
| 67             | 2000                 | 2301                   | -         | Cobbles in front of South Range                                                          | 09-Nov-18              |            |
| 68             | 2000                 | 2301                   |           | Door detail                                                                              | 09-Nov-18              |            |
| 69             | 2000                 | 2201                   | SW        | Door detail                                                                              | 09-Nov-18              | PMM        |
| 70             | 2000                 | 2202                   |           | Louvre door detail                                                                       | 09-Nov-18              | PMM        |
| 71             | 2100                 | 2110                   |           | Byre/stable west wall                                                                    | 09-Nov-18              |            |
| 72             | 2100                 | 2110                   |           | Byre/stable west wall                                                                    | 09-Nov-18              |            |
| 73<br>74       | 2100                 | 2120                   |           | Byre/stable north wall                                                                   | 09-Nov-18              |            |
|                | 2100<br>2100         | 2130-2103<br>2130-2103 |           | Byre/stable east wall<br>Byre/stable east wall - with feeder trough detail               | 09-Nov-18<br>09-Nov-18 |            |
|                |                      | 2130-2103              |           | Byre/stable south wall                                                                   | 09-Nov-18              |            |
| 75             | 2100                 |                        |           |                                                                                          |                        |            |
| 75<br>76       | 2100<br>2200         |                        | NW        | Byre/stable west wall                                                                    | 09-Nov-18              | PIVIVI     |
| 75             | 2100<br>2200<br>2200 | 2210<br>2210           |           | Byre/stable west wall Byre/stable west wall                                              | 09-Nov-18<br>09-Nov-18 |            |
| 75<br>76<br>77 | 2200                 | 2210                   | SW<br>N   |                                                                                          |                        | PMM<br>PMM |