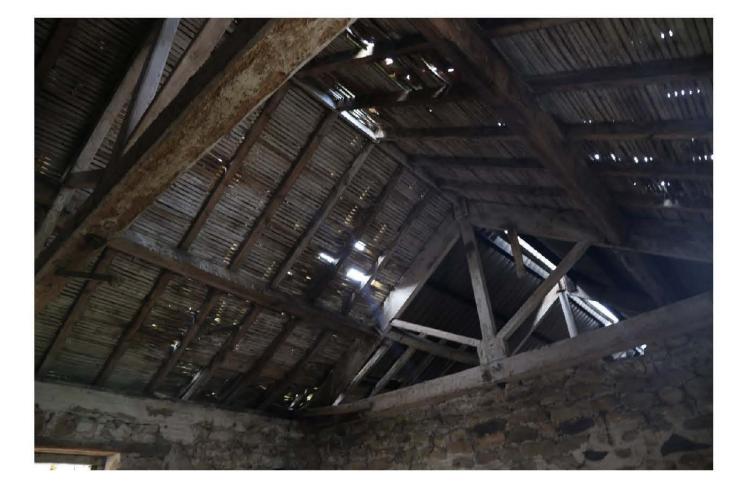

## Thirley Cotes Farm, Harwood Dale North Yorkshire Photographic Catalogue

| age No         | Structure/Ro         | Contaxt                | Direction | Description                                                                              | Date                   | Photograph |
|----------------|----------------------|------------------------|-----------|------------------------------------------------------------------------------------------|------------------------|------------|
| age 140 1      | 100                  | 110, 111               |           | Byre range north wall, horizontal timbers and joist holes                                | 09-Nov-18              |            |
| 2              | 100                  | 120, 102, 104,105,107  |           | Byre range east wall, horizontal timbers, niche and door                                 | 09-Nov-18              |            |
| 3              | 100                  | 130                    |           | Byre Range south wall                                                                    | 09-Nov-18              |            |
| 4              | 100                  | 140                    |           | Byre Range west wall                                                                     | 09-Nov-18              |            |
| 5              | 100<br>100           | 106<br>107             |           | Detail - tack rack<br>Detail - wooden tie                                                | 09-Nov-18<br>09-Nov-18 |            |
| 6<br>7         | 100                  | 107                    | E<br>W/   | West door and lamp niche                                                                 | 09-Nov-18              |            |
| 8              | 100                  | 101, 103               | E         | East door and lamp niche                                                                 | 09-Nov-18              |            |
| 9              | 100                  | 108                    |           | Truss with carpenter's marks                                                             | 09-Nov-18              |            |
| 10             | 200                  | 210, 204               | Ν         | Byre north wall with joist holes for feeder                                              | 09-Nov-18              | PMM        |
| 11             | 200                  | 220, 201               | W         | Byre west wall                                                                           | 09-Nov-18              |            |
| 12             | 200                  | 230                    | S         | Byre south wall                                                                          | 09-Nov-18              |            |
| 13             | 200                  | 240, 202, 203          | E         | Byre east wall                                                                           | 09-Nov-18              |            |
| 14<br>15       | 200<br>200           | 202, 203<br>205, 206   | E         | Detail of door and lamp niche<br>Detail of two roof trusses                              | 09-Nov-18<br>09-Nov-18 |            |
| 16             | 200                  | 205, 206               |           | Detail of two roof trusses oblique                                                       | 09-Nov-18              |            |
| 17             | 300                  | 310, 303, 304          | N         | Byre north wall (slightly blurred)                                                       | 09-Nov-18              |            |
| 18             | 300                  | 320, 302, 305          | E         | Byre east wall with door and wooden tie                                                  | 09-Nov-18              | PMM        |
| 19             | 300                  | 330                    | S         | Byre south wall (slightly blurred)                                                       | 09-Nov-18              |            |
| 20             | 300                  | 304                    | N         | Detail of fitting for feeder trough                                                      | 09-Nov-18              |            |
| 21             | 300                  | 306                    | N         | Roof truss                                                                               | 09-Nov-18              |            |
| 22<br>23       | 300<br>400           | 306<br>410             | NW<br>NW  | Roof truss oblique<br>Loose box north wall                                               | 09-Nov-18<br>09-Nov-18 |            |
| 23             | 400                  | 410                    | NE        | Loose box north wall                                                                     | 09-Nov-18              |            |
| 25             | 400                  | 420, 402               | E         | Loose box librar wall                                                                    | 09-Nov-18              |            |
| 26             | 400                  | 430                    |           | Loose box south wall                                                                     | 09-Nov-18              |            |
| 27             | 400                  | 430                    |           | Loose box south wall (slightly blurred)                                                  | 09-Nov-18              |            |
| 28             | 400                  | 440, 402, 403          | W         | Loose box west wall inc. hay rack and fitting for feeder                                 | 09-Nov-18              |            |
| 29             | 400                  | 403                    | N         | Loose box details of feeder trough                                                       | 09-Nov-18              |            |
| 30<br>31       | 400<br>500           | 401 510                | e<br>Ne   | Loose box door<br>Loose box north wall                                                   | 09-Nov-18<br>09-Nov-18 |            |
| 32             | 500                  | 520                    | F         | Loose box horn wall                                                                      | 09-Nov-18              |            |
| 33             | 500                  | 530                    | S         | Loose box cust wall<br>Loose box south wall (blurred)                                    | 09-Nov-18              |            |
| 34             | 500                  | 540, 502, 503          | W         | Loose box west wall with feeder evidence and hay rack                                    | 09-Nov-18              |            |
| 35             | 500                  | 501                    | E         | Door detail                                                                              | 09-Nov-18              | PMM        |
| 36             | 500                  | 505                    |           | Lamp niche detail                                                                        | 09-Nov-18              |            |
| 37             | 1000                 | 1010                   |           | West Range east facing elevation                                                         | 09-Nov-18              |            |
| 38             | 1000                 | 1010                   |           | West Range east facing elevation - north end                                             | 09-Nov-18              |            |
| 39<br>40       | 1000<br>1000         | 1010<br>1010           |           | West Range east facing elevation - central<br>West Range east facing elevation - central | 09-Nov-18<br>09-Nov-18 |            |
| 40             | 1000                 | 1010                   |           | West Range east facing elevation - central                                               | 09-Nov-18              |            |
| 42             | 1000                 | 302                    | W         | West Range door detail                                                                   | 09-Nov-18              |            |
| 43             | 1000                 | 302                    | W         | West Range door detail - oblique showing latch bars                                      | 09-Nov-18              | PMM        |
| 44             | 1000                 | 202                    | W         | West Range door detail                                                                   | 09-Nov-18              |            |
| 46             | 1000                 | 401                    | W         | West Range loose box door                                                                | 09-Nov-18              |            |
| 47             | 1000<br>1000         | 1010, 2500             | S         | Boundary wall and door between South and West Ranges                                     | 09-Nov-18              |            |
| 48<br>49       | 1000                 | 1200                   | N         | West Range south facing elevation<br>West Range west facing elevation                    | 09-Nov-18<br>09-Nov-18 |            |
| 50             | 1000                 | 1300                   | F         | West Range west facing elevation                                                         | 09-Nov-18              |            |
| 51             | 1000                 | 1300                   | NE        | West Range west facing elevation - south end                                             | 09-Nov-18              |            |
| 52             | 1000                 | 1200, 601              | N         | West Range outshot door                                                                  | 09-Nov-18              |            |
| 53             | 1000                 | 1300                   |           | West Range outshot                                                                       | 09-Nov-18              |            |
| 54             | 1000                 | 1400                   |           | West Range outshot end wall                                                              | 09-Nov-18              |            |
| 55             | 1000                 | 1300                   |           | West Range west facing elevation north end                                               | 09-Nov-18              |            |
| 56<br>57       | 1000<br>1000         | 101<br>1400            |           | Detail of door<br>West Range north facing elevation - gable                              | 09-Nov-18<br>09-Nov-18 |            |
| 57             | 600                  | 602                    |           | Hayrack in outshot                                                                       | 09-Nov-18              |            |
| 59             | 600                  | 601                    | S         | Doorway to outshot                                                                       | 09-Nov-18              |            |
| 60             | 2000                 | 2300                   | S         | South Range north facing elevation                                                       | 09-Nov-18              |            |
| 61             | 2000                 | 2300, 2400             | SW        | South Range north and east facing elevations - oblique                                   | 09-Nov-18              | PMM        |
| 62             | 2000                 | 2400                   |           | South Range east facing elevation                                                        | 09-Nov-18              |            |
| 63             | 2000                 | 2500                   |           | South Range south facing elevation                                                       | 09-Nov-18              |            |
| 64             | 2000                 | 2500                   |           | Oblique shot of remains of outshot                                                       | 09-Nov-18              |            |
| 65<br>66       | 2000<br>2000         | 2600<br>2301           | SE<br>S   | South Range west facing elevation<br>Cobbles in front of South Range                     | 09-Nov-18<br>09-Nov-18 |            |
| 67             | 2000                 | 2301                   | -         | Cobbles in front of South Range                                                          | 09-Nov-18              |            |
| 68             | 2000                 | 2301                   |           | Door detail                                                                              | 09-Nov-18              |            |
| 69             | 2000                 | 2201                   | SW        | Door detail                                                                              | 09-Nov-18              | PMM        |
| 70             | 2000                 | 2202                   |           | Louvre door detail                                                                       | 09-Nov-18              | PMM        |
| 71             | 2100                 | 2110                   |           | Byre/stable west wall                                                                    | 09-Nov-18              |            |
| 72             | 2100                 | 2110                   |           | Byre/stable west wall                                                                    | 09-Nov-18              |            |
| 73<br>74       | 2100                 | 2120                   |           | Byre/stable north wall                                                                   | 09-Nov-18              |            |
|                | 2100<br>2100         | 2130-2103<br>2130-2103 |           | Byre/stable east wall<br>Byre/stable east wall - with feeder trough detail               | 09-Nov-18<br>09-Nov-18 |            |
|                |                      | 2130-2103              |           | Byre/stable south wall                                                                   | 09-Nov-18              |            |
| 75             | 2100                 |                        |           |                                                                                          |                        |            |
| 75<br>76       | 2100<br>2200         |                        | NW        | Byre/stable west wall                                                                    | 09-Nov-18              | PIVIVI     |
| 75             | 2100<br>2200<br>2200 | 2210<br>2210           |           | Byre/stable west wall Byre/stable west wall                                              | 09-Nov-18<br>09-Nov-18 |            |
| 75<br>76<br>77 | 2200                 | 2210                   | SW<br>N   |                                                                                          |                        | PMM<br>PMM |