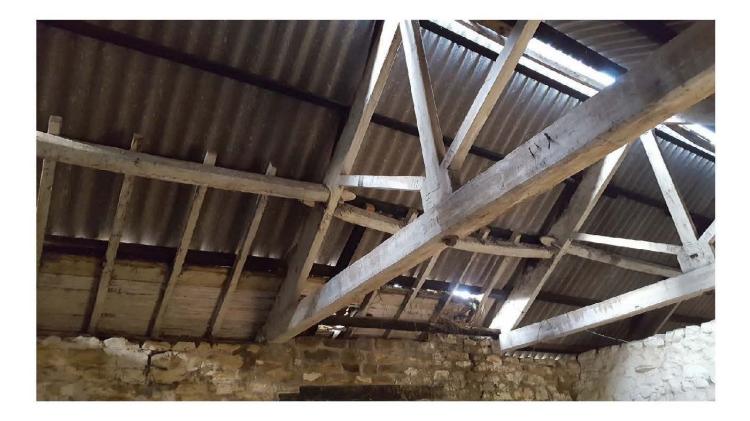

## Thirley Cotes Farm, Harwood Dale North Yorkshire Photographic Catalogue

| age No         | Structure/Ro         | Contaxt                | Direction | Description                                                                              | Date                   | Photograph |
|----------------|----------------------|------------------------|-----------|------------------------------------------------------------------------------------------|------------------------|------------|
| age 140 1      | 100                  | 110, 111               |           | Byre range north wall, horizontal timbers and joist holes                                | 09-Nov-18              |            |
| 2              | 100                  | 120, 102, 104,105,107  |           | Byre range east wall, horizontal timbers, niche and door                                 | 09-Nov-18              |            |
| 3              | 100                  | 130                    |           | Byre Range south wall                                                                    | 09-Nov-18              |            |
| 4              | 100                  | 140                    |           | Byre Range west wall                                                                     | 09-Nov-18              |            |
| 5              | 100<br>100           | 106<br>107             |           | Detail - tack rack<br>Detail - wooden tie                                                | 09-Nov-18<br>09-Nov-18 |            |
| 6<br>7         | 100                  | 107                    | E<br>W/   | West door and lamp niche                                                                 | 09-Nov-18              |            |
| 8              | 100                  | 101, 103               | E         | East door and lamp niche                                                                 | 09-Nov-18              |            |
| 9              | 100                  | 108                    |           | Truss with carpenter's marks                                                             | 09-Nov-18              |            |
| 10             | 200                  | 210, 204               | Ν         | Byre north wall with joist holes for feeder                                              | 09-Nov-18              | PMM        |
| 11             | 200                  | 220, 201               | W         | Byre west wall                                                                           | 09-Nov-18              |            |
| 12             | 200                  | 230                    | S         | Byre south wall                                                                          | 09-Nov-18              |            |
| 13             | 200                  | 240, 202, 203          | E         | Byre east wall                                                                           | 09-Nov-18              |            |
| 14<br>15       | 200<br>200           | 202, 203<br>205, 206   | E         | Detail of door and lamp niche<br>Detail of two roof trusses                              | 09-Nov-18<br>09-Nov-18 |            |
| 16             | 200                  | 205, 206               |           | Detail of two roof trusses oblique                                                       | 09-Nov-18              |            |
| 17             | 300                  | 310, 303, 304          | N         | Byre north wall (slightly blurred)                                                       | 09-Nov-18              |            |
| 18             | 300                  | 320, 302, 305          | E         | Byre east wall with door and wooden tie                                                  | 09-Nov-18              | PMM        |
| 19             | 300                  | 330                    | S         | Byre south wall (slightly blurred)                                                       | 09-Nov-18              |            |
| 20             | 300                  | 304                    | N         | Detail of fitting for feeder trough                                                      | 09-Nov-18              |            |
| 21             | 300                  | 306                    | N         | Roof truss                                                                               | 09-Nov-18              |            |
| 22<br>23       | 300<br>400           | 306<br>410             | NW<br>NW  | Roof truss oblique<br>Loose box north wall                                               | 09-Nov-18<br>09-Nov-18 |            |
| 23             | 400                  | 410                    | NE        | Loose box north wall                                                                     | 09-Nov-18              |            |
| 25             | 400                  | 420, 402               | E         | Loose box librar wall                                                                    | 09-Nov-18              |            |
| 26             | 400                  | 430                    |           | Loose box south wall                                                                     | 09-Nov-18              |            |
| 27             | 400                  | 430                    |           | Loose box south wall (slightly blurred)                                                  | 09-Nov-18              |            |
| 28             | 400                  | 440, 402, 403          | W         | Loose box west wall inc. hay rack and fitting for feeder                                 | 09-Nov-18              |            |
| 29             | 400                  | 403                    | N         | Loose box details of feeder trough                                                       | 09-Nov-18              |            |
| 30<br>31       | 400<br>500           | 401 510                | e<br>Ne   | Loose box door<br>Loose box north wall                                                   | 09-Nov-18<br>09-Nov-18 |            |
| 32             | 500                  | 520                    | F         | Loose box horn wall                                                                      | 09-Nov-18              |            |
| 33             | 500                  | 530                    | S         | Loose box cust wall<br>Loose box south wall (blurred)                                    | 09-Nov-18              |            |
| 34             | 500                  | 540, 502, 503          | W         | Loose box west wall with feeder evidence and hay rack                                    | 09-Nov-18              |            |
| 35             | 500                  | 501                    | E         | Door detail                                                                              | 09-Nov-18              | PMM        |
| 36             | 500                  | 505                    |           | Lamp niche detail                                                                        | 09-Nov-18              |            |
| 37             | 1000                 | 1010                   |           | West Range east facing elevation                                                         | 09-Nov-18              |            |
| 38             | 1000                 | 1010                   |           | West Range east facing elevation - north end                                             | 09-Nov-18              |            |
| 39<br>40       | 1000<br>1000         | 1010<br>1010           |           | West Range east facing elevation - central<br>West Range east facing elevation - central | 09-Nov-18<br>09-Nov-18 |            |
| 40             | 1000                 | 1010                   |           | West Range east facing elevation - central                                               | 09-Nov-18              |            |
| 42             | 1000                 | 302                    | W         | West Range door detail                                                                   | 09-Nov-18              |            |
| 43             | 1000                 | 302                    | W         | West Range door detail - oblique showing latch bars                                      | 09-Nov-18              | PMM        |
| 44             | 1000                 | 202                    | W         | West Range door detail                                                                   | 09-Nov-18              |            |
| 46             | 1000                 | 401                    | W         | West Range loose box door                                                                | 09-Nov-18              |            |
| 47             | 1000<br>1000         | 1010, 2500             | S         | Boundary wall and door between South and West Ranges                                     | 09-Nov-18              |            |
| 48<br>49       | 1000                 | 1200                   | N         | West Range south facing elevation<br>West Range west facing elevation                    | 09-Nov-18<br>09-Nov-18 |            |
| 50             | 1000                 | 1300                   | F         | West Range west facing elevation                                                         | 09-Nov-18              |            |
| 51             | 1000                 | 1300                   | NE        | West Range west facing elevation - south end                                             | 09-Nov-18              |            |
| 52             | 1000                 | 1200, 601              | N         | West Range outshot door                                                                  | 09-Nov-18              |            |
| 53             | 1000                 | 1300                   |           | West Range outshot                                                                       | 09-Nov-18              |            |
| 54             | 1000                 | 1400                   |           | West Range outshot end wall                                                              | 09-Nov-18              |            |
| 55             | 1000                 | 1300                   |           | West Range west facing elevation north end                                               | 09-Nov-18              |            |
| 56<br>57       | 1000<br>1000         | 101<br>1400            |           | Detail of door<br>West Range north facing elevation - gable                              | 09-Nov-18<br>09-Nov-18 |            |
| 57             | 600                  | 602                    |           | Hayrack in outshot                                                                       | 09-Nov-18              |            |
| 59             | 600                  | 601                    | S         | Doorway to outshot                                                                       | 09-Nov-18              |            |
| 60             | 2000                 | 2300                   | S         | South Range north facing elevation                                                       | 09-Nov-18              |            |
| 61             | 2000                 | 2300, 2400             | SW        | South Range north and east facing elevations - oblique                                   | 09-Nov-18              | PMM        |
| 62             | 2000                 | 2400                   |           | South Range east facing elevation                                                        | 09-Nov-18              |            |
| 63             | 2000                 | 2500                   |           | South Range south facing elevation                                                       | 09-Nov-18              |            |
| 64             | 2000                 | 2500                   |           | Oblique shot of remains of outshot                                                       | 09-Nov-18              |            |
| 65<br>66       | 2000<br>2000         | 2600<br>2301           | SE<br>S   | South Range west facing elevation<br>Cobbles in front of South Range                     | 09-Nov-18<br>09-Nov-18 |            |
| 67             | 2000                 | 2301                   | -         | Cobbles in front of South Range                                                          | 09-Nov-18              |            |
| 68             | 2000                 | 2301                   |           | Door detail                                                                              | 09-Nov-18              |            |
| 69             | 2000                 | 2201                   | SW        | Door detail                                                                              | 09-Nov-18              | PMM        |
| 70             | 2000                 | 2202                   |           | Louvre door detail                                                                       | 09-Nov-18              | PMM        |
| 71             | 2100                 | 2110                   |           | Byre/stable west wall                                                                    | 09-Nov-18              |            |
| 72             | 2100                 | 2110                   |           | Byre/stable west wall                                                                    | 09-Nov-18              |            |
| 73<br>74       | 2100                 | 2120                   |           | Byre/stable north wall                                                                   | 09-Nov-18              |            |
|                | 2100<br>2100         | 2130-2103<br>2130-2103 |           | Byre/stable east wall<br>Byre/stable east wall - with feeder trough detail               | 09-Nov-18<br>09-Nov-18 |            |
|                |                      | 2130-2103              |           | Byre/stable south wall                                                                   | 09-Nov-18              |            |
| 75             | 2100                 |                        |           |                                                                                          |                        |            |
| 75<br>76       | 2100<br>2200         |                        | NW        | Byre/stable west wall                                                                    | 09-Nov-18              | PIVIVI     |
| 75             | 2100<br>2200<br>2200 | 2210<br>2210           |           | Byre/stable west wall Byre/stable west wall                                              | 09-Nov-18<br>09-Nov-18 |            |
| 75<br>76<br>77 | 2200                 | 2210                   | SW<br>N   |                                                                                          |                        | PMM<br>PMM |