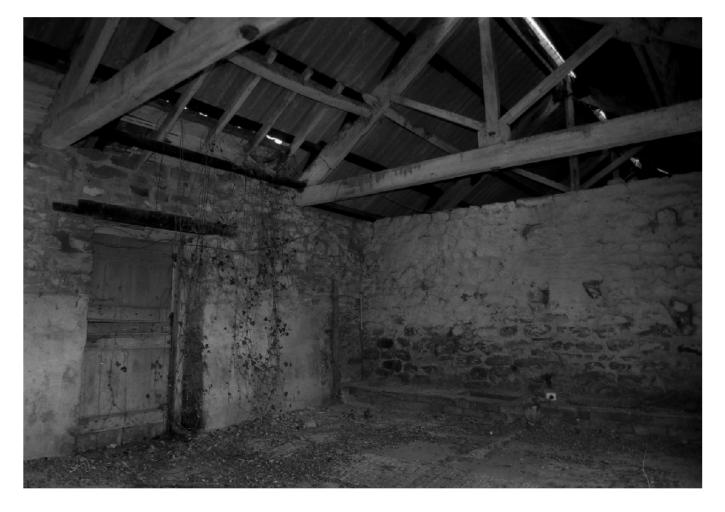

## Thirley Cotes Farm, Harwood Dale North Yorkshire Photographic Catalogue

| age No         | Structure/Ro         | Contaxt                | Direction | Description                                                                              | Date                   | Photograph |
|----------------|----------------------|------------------------|-----------|------------------------------------------------------------------------------------------|------------------------|------------|
| age 140 1      | 100                  | 110, 111               |           | Byre range north wall, horizontal timbers and joist holes                                | 09-Nov-18              |            |
| 2              | 100                  | 120, 102, 104,105,107  |           | Byre range east wall, horizontal timbers, niche and door                                 | 09-Nov-18              |            |
| 3              | 100                  | 130                    |           | Byre Range south wall                                                                    | 09-Nov-18              |            |
| 4              | 100                  | 140                    |           | Byre Range west wall                                                                     | 09-Nov-18              |            |
| 5              | 100<br>100           | 106<br>107             |           | Detail - tack rack<br>Detail - wooden tie                                                | 09-Nov-18<br>09-Nov-18 |            |
| 6<br>7         | 100                  | 107                    | E<br>W/   | West door and lamp niche                                                                 | 09-Nov-18              |            |
| 8              | 100                  | 101, 103               | E         | East door and lamp niche                                                                 | 09-Nov-18              |            |
| 9              | 100                  | 108                    |           | Truss with carpenter's marks                                                             | 09-Nov-18              |            |
| 10             | 200                  | 210, 204               | Ν         | Byre north wall with joist holes for feeder                                              | 09-Nov-18              | PMM        |
| 11             | 200                  | 220, 201               | W         | Byre west wall                                                                           | 09-Nov-18              |            |
| 12             | 200                  | 230                    | S         | Byre south wall                                                                          | 09-Nov-18              |            |
| 13             | 200                  | 240, 202, 203          | E         | Byre east wall                                                                           | 09-Nov-18              |            |
| 14<br>15       | 200<br>200           | 202, 203<br>205, 206   | E         | Detail of door and lamp niche<br>Detail of two roof trusses                              | 09-Nov-18<br>09-Nov-18 |            |
| 16             | 200                  | 205, 206               |           | Detail of two roof trusses oblique                                                       | 09-Nov-18              |            |
| 17             | 300                  | 310, 303, 304          | N         | Byre north wall (slightly blurred)                                                       | 09-Nov-18              |            |
| 18             | 300                  | 320, 302, 305          | E         | Byre east wall with door and wooden tie                                                  | 09-Nov-18              | PMM        |
| 19             | 300                  | 330                    | S         | Byre south wall (slightly blurred)                                                       | 09-Nov-18              |            |
| 20             | 300                  | 304                    | N         | Detail of fitting for feeder trough                                                      | 09-Nov-18              |            |
| 21             | 300                  | 306                    | N         | Roof truss                                                                               | 09-Nov-18              |            |
| 22<br>23       | 300<br>400           | 306<br>410             | NW<br>NW  | Roof truss oblique<br>Loose box north wall                                               | 09-Nov-18<br>09-Nov-18 |            |
| 23             | 400                  | 410                    | NE        | Loose box north wall                                                                     | 09-Nov-18              |            |
| 25             | 400                  | 420, 402               | E         | Loose box librar wall                                                                    | 09-Nov-18              |            |
| 26             | 400                  | 430                    |           | Loose box south wall                                                                     | 09-Nov-18              |            |
| 27             | 400                  | 430                    |           | Loose box south wall (slightly blurred)                                                  | 09-Nov-18              |            |
| 28             | 400                  | 440, 402, 403          | W         | Loose box west wall inc. hay rack and fitting for feeder                                 | 09-Nov-18              |            |
| 29             | 400                  | 403                    | N         | Loose box details of feeder trough                                                       | 09-Nov-18              |            |
| 30<br>31       | 400<br>500           | 401 510                | e<br>Ne   | Loose box door<br>Loose box north wall                                                   | 09-Nov-18<br>09-Nov-18 |            |
| 32             | 500                  | 520                    | F         | Loose box horn wall                                                                      | 09-Nov-18              |            |
| 33             | 500                  | 530                    | S         | Loose box cust wall<br>Loose box south wall (blurred)                                    | 09-Nov-18              |            |
| 34             | 500                  | 540, 502, 503          | W         | Loose box west wall with feeder evidence and hay rack                                    | 09-Nov-18              |            |
| 35             | 500                  | 501                    | E         | Door detail                                                                              | 09-Nov-18              | PMM        |
| 36             | 500                  | 505                    |           | Lamp niche detail                                                                        | 09-Nov-18              |            |
| 37             | 1000                 | 1010                   |           | West Range east facing elevation                                                         | 09-Nov-18              |            |
| 38             | 1000                 | 1010                   |           | West Range east facing elevation - north end                                             | 09-Nov-18              |            |
| 39<br>40       | 1000<br>1000         | 1010<br>1010           |           | West Range east facing elevation - central<br>West Range east facing elevation - central | 09-Nov-18<br>09-Nov-18 |            |
| 40             | 1000                 | 1010                   |           | West Range east facing elevation - central                                               | 09-Nov-18              |            |
| 42             | 1000                 | 302                    | W         | West Range door detail                                                                   | 09-Nov-18              |            |
| 43             | 1000                 | 302                    | W         | West Range door detail - oblique showing latch bars                                      | 09-Nov-18              | PMM        |
| 44             | 1000                 | 202                    | W         | West Range door detail                                                                   | 09-Nov-18              |            |
| 46             | 1000                 | 401                    | W         | West Range loose box door                                                                | 09-Nov-18              |            |
| 47             | 1000<br>1000         | 1010, 2500             | S         | Boundary wall and door between South and West Ranges                                     | 09-Nov-18              |            |
| 48<br>49       | 1000                 | 1200                   | N         | West Range south facing elevation<br>West Range west facing elevation                    | 09-Nov-18<br>09-Nov-18 |            |
| 50             | 1000                 | 1300                   | F         | West Range west facing elevation                                                         | 09-Nov-18              |            |
| 51             | 1000                 | 1300                   | NE        | West Range west facing elevation - south end                                             | 09-Nov-18              |            |
| 52             | 1000                 | 1200, 601              | N         | West Range outshot door                                                                  | 09-Nov-18              |            |
| 53             | 1000                 | 1300                   |           | West Range outshot                                                                       | 09-Nov-18              |            |
| 54             | 1000                 | 1400                   |           | West Range outshot end wall                                                              | 09-Nov-18              |            |
| 55             | 1000                 | 1300                   |           | West Range west facing elevation north end                                               | 09-Nov-18              |            |
| 56<br>57       | 1000<br>1000         | 101<br>1400            |           | Detail of door<br>West Range north facing elevation - gable                              | 09-Nov-18<br>09-Nov-18 |            |
| 57             | 600                  | 602                    |           | Hayrack in outshot                                                                       | 09-Nov-18              |            |
| 59             | 600                  | 601                    | S         | Doorway to outshot                                                                       | 09-Nov-18              |            |
| 60             | 2000                 | 2300                   | S         | South Range north facing elevation                                                       | 09-Nov-18              |            |
| 61             | 2000                 | 2300, 2400             | SW        | South Range north and east facing elevations - oblique                                   | 09-Nov-18              | PMM        |
| 62             | 2000                 | 2400                   |           | South Range east facing elevation                                                        | 09-Nov-18              |            |
| 63             | 2000                 | 2500                   |           | South Range south facing elevation                                                       | 09-Nov-18              |            |
| 64             | 2000                 | 2500                   |           | Oblique shot of remains of outshot                                                       | 09-Nov-18              |            |
| 65<br>66       | 2000<br>2000         | 2600<br>2301           | SE<br>S   | South Range west facing elevation<br>Cobbles in front of South Range                     | 09-Nov-18<br>09-Nov-18 |            |
| 67             | 2000                 | 2301                   | -         | Cobbles in front of South Range                                                          | 09-Nov-18              |            |
| 68             | 2000                 | 2301                   |           | Door detail                                                                              | 09-Nov-18              |            |
| 69             | 2000                 | 2201                   | SW        | Door detail                                                                              | 09-Nov-18              | PMM        |
| 70             | 2000                 | 2202                   |           | Louvre door detail                                                                       | 09-Nov-18              | PMM        |
| 71             | 2100                 | 2110                   |           | Byre/stable west wall                                                                    | 09-Nov-18              |            |
| 72             | 2100                 | 2110                   |           | Byre/stable west wall                                                                    | 09-Nov-18              |            |
| 73<br>74       | 2100                 | 2120                   |           | Byre/stable north wall                                                                   | 09-Nov-18              |            |
|                | 2100<br>2100         | 2130-2103<br>2130-2103 |           | Byre/stable east wall<br>Byre/stable east wall - with feeder trough detail               | 09-Nov-18<br>09-Nov-18 |            |
|                |                      | 2130-2103              |           | Byre/stable south wall                                                                   | 09-Nov-18              |            |
| 75             | 2100                 |                        |           |                                                                                          |                        |            |
| 75<br>76       | 2100<br>2200         |                        | NW        | Byre/stable west wall                                                                    | 09-Nov-18              | PIVIVI     |
| 75             | 2100<br>2200<br>2200 | 2210<br>2210           |           | Byre/stable west wall Byre/stable west wall                                              | 09-Nov-18<br>09-Nov-18 |            |
| 75<br>76<br>77 | 2200                 | 2210                   | SW<br>N   |                                                                                          |                        | PMM<br>PMM |