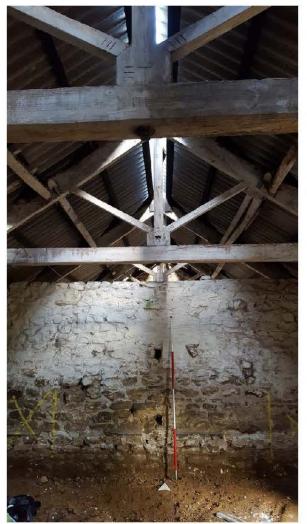

## Thirley Cotes Farm, Harwood Dale North Yorkshire Photographic Catalogue

| age No         | Structure/Ro         | Contaxt                | Direction | Description                                                                              | Date                   | Photograph |
|----------------|----------------------|------------------------|-----------|------------------------------------------------------------------------------------------|------------------------|------------|
| age 140 1      | 100                  | 110, 111               |           | Byre range north wall, horizontal timbers and joist holes                                | 09-Nov-18              |            |
| 2              | 100                  | 120, 102, 104,105,107  |           | Byre range east wall, horizontal timbers, niche and door                                 | 09-Nov-18              |            |
| 3              | 100                  | 130                    |           | Byre Range south wall                                                                    | 09-Nov-18              |            |
| 4              | 100                  | 140                    |           | Byre Range west wall                                                                     | 09-Nov-18              |            |
| 5              | 100<br>100           | 106<br>107             |           | Detail - tack rack<br>Detail - wooden tie                                                | 09-Nov-18<br>09-Nov-18 |            |
| 6<br>7         | 100                  | 107                    | E<br>W/   | West door and lamp niche                                                                 | 09-Nov-18              |            |
| 8              | 100                  | 101, 103               | E         | East door and lamp niche                                                                 | 09-Nov-18              |            |
| 9              | 100                  | 108                    |           | Truss with carpenter's marks                                                             | 09-Nov-18              |            |
| 10             | 200                  | 210, 204               | Ν         | Byre north wall with joist holes for feeder                                              | 09-Nov-18              | PMM        |
| 11             | 200                  | 220, 201               | W         | Byre west wall                                                                           | 09-Nov-18              |            |
| 12             | 200                  | 230                    | S         | Byre south wall                                                                          | 09-Nov-18              |            |
| 13             | 200                  | 240, 202, 203          | E         | Byre east wall                                                                           | 09-Nov-18              |            |
| 14<br>15       | 200<br>200           | 202, 203<br>205, 206   | E         | Detail of door and lamp niche<br>Detail of two roof trusses                              | 09-Nov-18<br>09-Nov-18 |            |
| 16             | 200                  | 205, 206               |           | Detail of two roof trusses oblique                                                       | 09-Nov-18              |            |
| 17             | 300                  | 310, 303, 304          | N         | Byre north wall (slightly blurred)                                                       | 09-Nov-18              |            |
| 18             | 300                  | 320, 302, 305          | E         | Byre east wall with door and wooden tie                                                  | 09-Nov-18              | PMM        |
| 19             | 300                  | 330                    | S         | Byre south wall (slightly blurred)                                                       | 09-Nov-18              |            |
| 20             | 300                  | 304                    | N         | Detail of fitting for feeder trough                                                      | 09-Nov-18              |            |
| 21             | 300                  | 306                    | N         | Roof truss                                                                               | 09-Nov-18              |            |
| 22<br>23       | 300<br>400           | 306<br>410             | NW<br>NW  | Roof truss oblique<br>Loose box north wall                                               | 09-Nov-18<br>09-Nov-18 |            |
| 23             | 400                  | 410                    | NE        | Loose box north wall                                                                     | 09-Nov-18              |            |
| 25             | 400                  | 420, 402               | E         | Loose box librar wall                                                                    | 09-Nov-18              |            |
| 26             | 400                  | 430                    |           | Loose box south wall                                                                     | 09-Nov-18              |            |
| 27             | 400                  | 430                    |           | Loose box south wall (slightly blurred)                                                  | 09-Nov-18              |            |
| 28             | 400                  | 440, 402, 403          | W         | Loose box west wall inc. hay rack and fitting for feeder                                 | 09-Nov-18              |            |
| 29             | 400                  | 403                    | N         | Loose box details of feeder trough                                                       | 09-Nov-18              |            |
| 30<br>31       | 400<br>500           | 401 510                | e<br>Ne   | Loose box door<br>Loose box north wall                                                   | 09-Nov-18<br>09-Nov-18 |            |
| 32             | 500                  | 520                    | F         | Loose box horn wall                                                                      | 09-Nov-18              |            |
| 33             | 500                  | 530                    | S         | Loose box cust wall<br>Loose box south wall (blurred)                                    | 09-Nov-18              |            |
| 34             | 500                  | 540, 502, 503          | W         | Loose box west wall with feeder evidence and hay rack                                    | 09-Nov-18              |            |
| 35             | 500                  | 501                    | E         | Door detail                                                                              | 09-Nov-18              | PMM        |
| 36             | 500                  | 505                    |           | Lamp niche detail                                                                        | 09-Nov-18              |            |
| 37             | 1000                 | 1010                   |           | West Range east facing elevation                                                         | 09-Nov-18              |            |
| 38             | 1000                 | 1010                   |           | West Range east facing elevation - north end                                             | 09-Nov-18              |            |
| 39<br>40       | 1000<br>1000         | 1010<br>1010           |           | West Range east facing elevation - central<br>West Range east facing elevation - central | 09-Nov-18<br>09-Nov-18 |            |
| 40             | 1000                 | 1010                   |           | West Range east facing elevation - central                                               | 09-Nov-18              |            |
| 42             | 1000                 | 302                    | W         | West Range door detail                                                                   | 09-Nov-18              |            |
| 43             | 1000                 | 302                    | W         | West Range door detail - oblique showing latch bars                                      | 09-Nov-18              | PMM        |
| 44             | 1000                 | 202                    | W         | West Range door detail                                                                   | 09-Nov-18              |            |
| 46             | 1000                 | 401                    | W         | West Range loose box door                                                                | 09-Nov-18              |            |
| 47             | 1000<br>1000         | 1010, 2500             | S         | Boundary wall and door between South and West Ranges                                     | 09-Nov-18              |            |
| 48<br>49       | 1000                 | 1200                   | N         | West Range south facing elevation<br>West Range west facing elevation                    | 09-Nov-18<br>09-Nov-18 |            |
| 50             | 1000                 | 1300                   | F         | West Range west facing elevation                                                         | 09-Nov-18              |            |
| 51             | 1000                 | 1300                   | NE        | West Range west facing elevation - south end                                             | 09-Nov-18              |            |
| 52             | 1000                 | 1200, 601              | N         | West Range outshot door                                                                  | 09-Nov-18              |            |
| 53             | 1000                 | 1300                   |           | West Range outshot                                                                       | 09-Nov-18              |            |
| 54             | 1000                 | 1400                   |           | West Range outshot end wall                                                              | 09-Nov-18              |            |
| 55             | 1000                 | 1300                   |           | West Range west facing elevation north end                                               | 09-Nov-18              |            |
| 56<br>57       | 1000<br>1000         | 101<br>1400            |           | Detail of door<br>West Range north facing elevation - gable                              | 09-Nov-18<br>09-Nov-18 |            |
| 57             | 600                  | 602                    |           | Hayrack in outshot                                                                       | 09-Nov-18              |            |
| 59             | 600                  | 601                    | S         | Doorway to outshot                                                                       | 09-Nov-18              |            |
| 60             | 2000                 | 2300                   | S         | South Range north facing elevation                                                       | 09-Nov-18              |            |
| 61             | 2000                 | 2300, 2400             | SW        | South Range north and east facing elevations - oblique                                   | 09-Nov-18              | PMM        |
| 62             | 2000                 | 2400                   |           | South Range east facing elevation                                                        | 09-Nov-18              |            |
| 63             | 2000                 | 2500                   |           | South Range south facing elevation                                                       | 09-Nov-18              |            |
| 64             | 2000                 | 2500                   |           | Oblique shot of remains of outshot                                                       | 09-Nov-18              |            |
| 65<br>66       | 2000<br>2000         | 2600<br>2301           | SE<br>S   | South Range west facing elevation<br>Cobbles in front of South Range                     | 09-Nov-18<br>09-Nov-18 |            |
| 67             | 2000                 | 2301                   | -         | Cobbles in front of South Range                                                          | 09-Nov-18              |            |
| 68             | 2000                 | 2301                   |           | Door detail                                                                              | 09-Nov-18              |            |
| 69             | 2000                 | 2201                   | SW        | Door detail                                                                              | 09-Nov-18              | PMM        |
| 70             | 2000                 | 2202                   |           | Louvre door detail                                                                       | 09-Nov-18              | PMM        |
| 71             | 2100                 | 2110                   |           | Byre/stable west wall                                                                    | 09-Nov-18              |            |
| 72             | 2100                 | 2110                   |           | Byre/stable west wall                                                                    | 09-Nov-18              |            |
| 73<br>74       | 2100                 | 2120                   |           | Byre/stable north wall                                                                   | 09-Nov-18              |            |
|                | 2100<br>2100         | 2130-2103<br>2130-2103 |           | Byre/stable east wall<br>Byre/stable east wall - with feeder trough detail               | 09-Nov-18<br>09-Nov-18 |            |
|                |                      | 2130-2103              |           | Byre/stable south wall                                                                   | 09-Nov-18              |            |
| 75             | 2100                 |                        |           |                                                                                          |                        |            |
| 75<br>76       | 2100<br>2200         |                        | NW        | Byre/stable west wall                                                                    | 09-Nov-18              | PIVIVI     |
| 75             | 2100<br>2200<br>2200 | 2210<br>2210           |           | Byre/stable west wall Byre/stable west wall                                              | 09-Nov-18<br>09-Nov-18 |            |
| 75<br>76<br>77 | 2200                 | 2210                   | SW<br>N   |                                                                                          |                        | PMM<br>PMM |