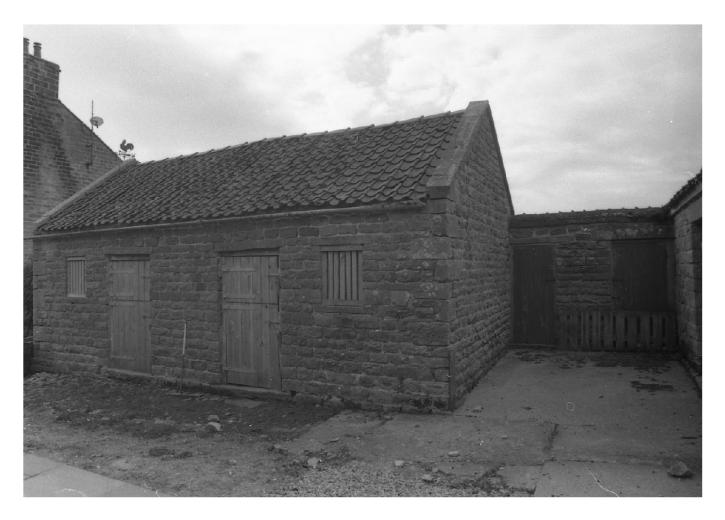

## Thirley Cotes Farm, Harwood Dale North Yorkshire Photographic Catalogue

| age No         | Structure/Ro         | Contaxt                | Direction | Description                                                                              | Date                   | Photograph |
|----------------|----------------------|------------------------|-----------|------------------------------------------------------------------------------------------|------------------------|------------|
| age 140 1      | 100                  | 110, 111               |           | Byre range north wall, horizontal timbers and joist holes                                | 09-Nov-18              |            |
| 2              | 100                  | 120, 102, 104,105,107  |           | Byre range east wall, horizontal timbers, niche and door                                 | 09-Nov-18              |            |
| 3              | 100                  | 130                    |           | Byre Range south wall                                                                    | 09-Nov-18              |            |
| 4              | 100                  | 140                    |           | Byre Range west wall                                                                     | 09-Nov-18              |            |
| 5              | 100<br>100           | 106<br>107             |           | Detail - tack rack<br>Detail - wooden tie                                                | 09-Nov-18<br>09-Nov-18 |            |
| 6<br>7         | 100                  | 107                    | E<br>W/   | West door and lamp niche                                                                 | 09-Nov-18              |            |
| 8              | 100                  | 101, 103               | E         | East door and lamp niche                                                                 | 09-Nov-18              |            |
| 9              | 100                  | 108                    |           | Truss with carpenter's marks                                                             | 09-Nov-18              |            |
| 10             | 200                  | 210, 204               | Ν         | Byre north wall with joist holes for feeder                                              | 09-Nov-18              | PMM        |
| 11             | 200                  | 220, 201               | W         | Byre west wall                                                                           | 09-Nov-18              |            |
| 12             | 200                  | 230                    | S         | Byre south wall                                                                          | 09-Nov-18              |            |
| 13             | 200                  | 240, 202, 203          | E         | Byre east wall                                                                           | 09-Nov-18              |            |
| 14<br>15       | 200<br>200           | 202, 203<br>205, 206   | E         | Detail of door and lamp niche<br>Detail of two roof trusses                              | 09-Nov-18<br>09-Nov-18 |            |
| 16             | 200                  | 205, 206               |           | Detail of two roof trusses oblique                                                       | 09-Nov-18              |            |
| 17             | 300                  | 310, 303, 304          | N         | Byre north wall (slightly blurred)                                                       | 09-Nov-18              |            |
| 18             | 300                  | 320, 302, 305          | E         | Byre east wall with door and wooden tie                                                  | 09-Nov-18              | PMM        |
| 19             | 300                  | 330                    | S         | Byre south wall (slightly blurred)                                                       | 09-Nov-18              |            |
| 20             | 300                  | 304                    | N         | Detail of fitting for feeder trough                                                      | 09-Nov-18              |            |
| 21             | 300                  | 306                    | N         | Roof truss                                                                               | 09-Nov-18              |            |
| 22<br>23       | 300<br>400           | 306<br>410             | NW<br>NW  | Roof truss oblique<br>Loose box north wall                                               | 09-Nov-18<br>09-Nov-18 |            |
| 23             | 400                  | 410                    | NE        | Loose box north wall                                                                     | 09-Nov-18              |            |
| 25             | 400                  | 420, 402               | E         | Loose box librar wall                                                                    | 09-Nov-18              |            |
| 26             | 400                  | 430                    |           | Loose box south wall                                                                     | 09-Nov-18              |            |
| 27             | 400                  | 430                    |           | Loose box south wall (slightly blurred)                                                  | 09-Nov-18              |            |
| 28             | 400                  | 440, 402, 403          | W         | Loose box west wall inc. hay rack and fitting for feeder                                 | 09-Nov-18              |            |
| 29             | 400                  | 403                    | N         | Loose box details of feeder trough                                                       | 09-Nov-18              |            |
| 30<br>31       | 400<br>500           | 401 510                | e<br>Ne   | Loose box door<br>Loose box north wall                                                   | 09-Nov-18<br>09-Nov-18 |            |
| 32             | 500                  | 520                    | F         | Loose box horn wall                                                                      | 09-Nov-18              |            |
| 33             | 500                  | 530                    | S         | Loose box cust wall<br>Loose box south wall (blurred)                                    | 09-Nov-18              |            |
| 34             | 500                  | 540, 502, 503          | W         | Loose box west wall with feeder evidence and hay rack                                    | 09-Nov-18              |            |
| 35             | 500                  | 501                    | E         | Door detail                                                                              | 09-Nov-18              | PMM        |
| 36             | 500                  | 505                    |           | Lamp niche detail                                                                        | 09-Nov-18              |            |
| 37             | 1000                 | 1010                   |           | West Range east facing elevation                                                         | 09-Nov-18              |            |
| 38             | 1000                 | 1010                   |           | West Range east facing elevation - north end                                             | 09-Nov-18              |            |
| 39<br>40       | 1000<br>1000         | 1010<br>1010           |           | West Range east facing elevation - central<br>West Range east facing elevation - central | 09-Nov-18<br>09-Nov-18 |            |
| 40             | 1000                 | 1010                   |           | West Range east facing elevation - central                                               | 09-Nov-18              |            |
| 42             | 1000                 | 302                    | W         | West Range door detail                                                                   | 09-Nov-18              |            |
| 43             | 1000                 | 302                    | W         | West Range door detail - oblique showing latch bars                                      | 09-Nov-18              | PMM        |
| 44             | 1000                 | 202                    | W         | West Range door detail                                                                   | 09-Nov-18              |            |
| 46             | 1000                 | 401                    | W         | West Range loose box door                                                                | 09-Nov-18              |            |
| 47             | 1000<br>1000         | 1010, 2500             | S         | Boundary wall and door between South and West Ranges                                     | 09-Nov-18              |            |
| 48<br>49       | 1000                 | 1200                   | N         | West Range south facing elevation<br>West Range west facing elevation                    | 09-Nov-18<br>09-Nov-18 |            |
| 50             | 1000                 | 1300                   | F         | West Range west facing elevation                                                         | 09-Nov-18              |            |
| 51             | 1000                 | 1300                   | NE        | West Range west facing elevation - south end                                             | 09-Nov-18              |            |
| 52             | 1000                 | 1200, 601              | N         | West Range outshot door                                                                  | 09-Nov-18              |            |
| 53             | 1000                 | 1300                   |           | West Range outshot                                                                       | 09-Nov-18              |            |
| 54             | 1000                 | 1400                   |           | West Range outshot end wall                                                              | 09-Nov-18              |            |
| 55             | 1000                 | 1300                   |           | West Range west facing elevation north end                                               | 09-Nov-18              |            |
| 56<br>57       | 1000<br>1000         | 101<br>1400            |           | Detail of door<br>West Range north facing elevation - gable                              | 09-Nov-18<br>09-Nov-18 |            |
| 57             | 600                  | 602                    |           | Hayrack in outshot                                                                       | 09-Nov-18              |            |
| 59             | 600                  | 601                    | S         | Doorway to outshot                                                                       | 09-Nov-18              |            |
| 60             | 2000                 | 2300                   | S         | South Range north facing elevation                                                       | 09-Nov-18              |            |
| 61             | 2000                 | 2300, 2400             | SW        | South Range north and east facing elevations - oblique                                   | 09-Nov-18              | PMM        |
| 62             | 2000                 | 2400                   |           | South Range east facing elevation                                                        | 09-Nov-18              |            |
| 63             | 2000                 | 2500                   |           | South Range south facing elevation                                                       | 09-Nov-18              |            |
| 64             | 2000                 | 2500                   |           | Oblique shot of remains of outshot                                                       | 09-Nov-18              |            |
| 65<br>66       | 2000<br>2000         | 2600<br>2301           | SE<br>S   | South Range west facing elevation<br>Cobbles in front of South Range                     | 09-Nov-18<br>09-Nov-18 |            |
| 67             | 2000                 | 2301                   | -         | Cobbles in front of South Range                                                          | 09-Nov-18              |            |
| 68             | 2000                 | 2301                   |           | Door detail                                                                              | 09-Nov-18              |            |
| 69             | 2000                 | 2201                   | SW        | Door detail                                                                              | 09-Nov-18              | PMM        |
| 70             | 2000                 | 2202                   |           | Louvre door detail                                                                       | 09-Nov-18              | PMM        |
| 71             | 2100                 | 2110                   |           | Byre/stable west wall                                                                    | 09-Nov-18              |            |
| 72             | 2100                 | 2110                   |           | Byre/stable west wall                                                                    | 09-Nov-18              |            |
| 73<br>74       | 2100                 | 2120                   |           | Byre/stable north wall                                                                   | 09-Nov-18              |            |
|                | 2100<br>2100         | 2130-2103<br>2130-2103 |           | Byre/stable east wall<br>Byre/stable east wall - with feeder trough detail               | 09-Nov-18<br>09-Nov-18 |            |
|                |                      | 2130-2103              |           | Byre/stable south wall                                                                   | 09-Nov-18              |            |
| 75             | 2100                 |                        |           |                                                                                          |                        |            |
| 75<br>76       | 2100<br>2200         |                        | NW        | Byre/stable west wall                                                                    | 09-Nov-18              | PIVIVI     |
| 75             | 2100<br>2200<br>2200 | 2210<br>2210           |           | Byre/stable west wall Byre/stable west wall                                              | 09-Nov-18<br>09-Nov-18 |            |
| 75<br>76<br>77 | 2200                 | 2210                   | SW<br>N   |                                                                                          |                        | PMM<br>PMM |