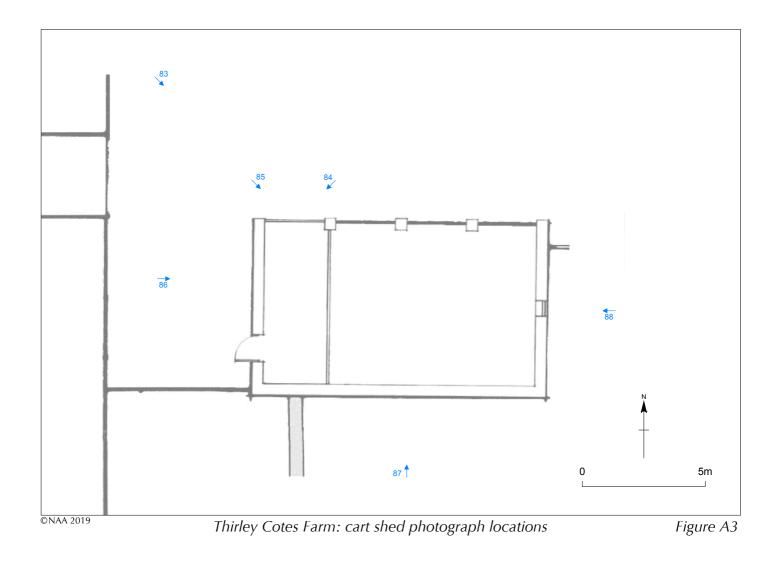

| NHL No                                 | 1296633                                                                                                                                                                                               |
| OASIS Ref                              | northern1-341278                                                                                                                                                                                      |
| Dates of Fieldwork                     | 9th November 2018                                                                                                                                                                                     |







Thirley Cotes Farm: west and south range photograph locations



## Thirley Cotes Farm, Harwood Dale North Yorkshire Photographic Catalogue

| age No         | Structure/Ro         | Contaxt                | Direction | Description                                                                              | Date                   | Photograph |
|----------------|----------------------|------------------------|-----------|------------------------------------------------------------------------------------------|------------------------|------------|
| age 140 1      | 100                  | 110, 111               |           | Byre range north wall, horizontal timbers and joist holes                                | 09-Nov-18              |            |
| 2              | 100                  | 120, 102, 104,105,107  |           | Byre range east wal