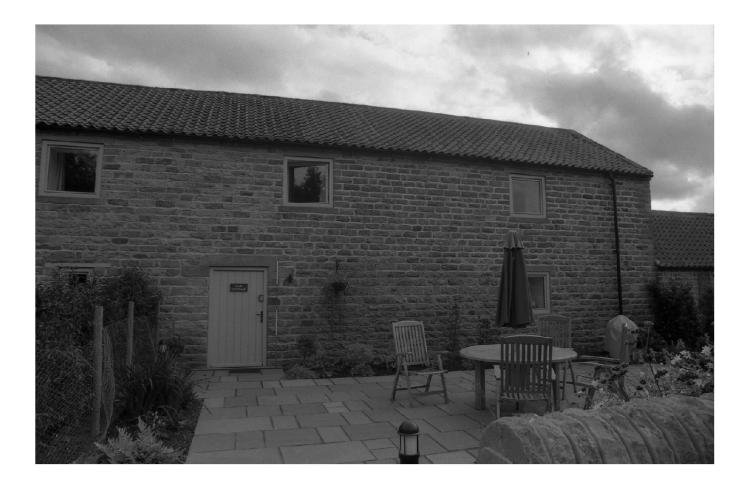

## Thirley Cotes Farm, Harwood Dale North Yorkshire Photographic Catalogue

| age No         | Structure/Ro         | Contaxt                | Direction | Description                                                                              | Date                   | Photograph |
|----------------|----------------------|------------------------|-----------|------------------------------------------------------------------------------------------|------------------------|------------|
| age 140 1      | 100                  | 110, 111               |           | Byre range north wall, horizontal timbers and joist holes                                | 09-Nov-18              |            |
| 2              | 100                  | 120, 102, 104,105,107  |           | Byre range east wall, horizontal timbers, niche and door                                 | 09-Nov-18              |            |
| 3              | 100                  | 130                    |           | Byre Range south wall                                                                    | 09-Nov-18              |            |
| 4              | 100                  | 140                    |           | Byre Range west wall                                                                     | 09-Nov-18              |            |
| 5              | 100<br>100           | 106<br>107             |           | Detail - tack rack<br>Detail - wooden tie                                                | 09-Nov-18<br>09-Nov-18 |            |
| 6<br>7         | 100                  | 107                    | E<br>W/   | West door and lamp niche                                                                 | 09-Nov-18              |            |
| 8              | 100                  | 101, 103               | E         | East door and lamp niche                                                                 | 09-Nov-18              |            |
| 9              | 100                  | 108                    |           | Truss with carpenter's marks                                                             | 09-Nov-18              |            |
| 10             | 200                  | 210, 204               | Ν         | Byre north wall with joist holes for feeder                                              | 09-Nov-18              | PMM        |
| 11             | 200                  | 220, 201               | W         | Byre west wall                                                                           | 09-Nov-18              |            |
| 12             | 200                  | 230                    | S         | Byre south wall                                                                          | 09-Nov-18              |            |
| 13             | 200                  | 240, 202, 203          | E         | Byre east wall                                                                           | 09-Nov-18              |            |
| 14<br>15       | 200<br>200           | 202, 203<br>205, 206   | E         | Detail of door and lamp niche<br>Detail of two roof trusses                              | 09-Nov-18<br>09-Nov-18 |            |
| 16             | 200                  | 205, 206               |           | Detail of two roof trusses oblique                                                       | 09-Nov-18              |            |
| 17             | 300                  | 310, 303, 304          | N         | Byre north wall (slightly blurred)                                                       | 09-Nov-18              |            |
| 18             | 300                  | 320, 302, 305          | E         | Byre east wall with door and wooden tie                                                  | 09-Nov-18              | PMM        |
| 19             | 300                  | 330                    | S         | Byre south wall (slightly blurred)                                                       | 09-Nov-18              |            |
| 20             | 300                  | 304                    | N         | Detail of fitting for feeder trough                                                      | 09-Nov-18              |            |
| 21             | 300                  | 306                    | N         | Roof truss                                                                               | 09-Nov-18              |            |
| 22<br>23       | 300<br>400           | 306<br>410             | NW<br>NW  | Roof truss oblique<br>Loose box north wall                                               | 09-Nov-18<br>09-Nov-18 |            |
| 23             | 400                  | 410                    | NE        | Loose box north wall                                                                     | 09-Nov-18              |            |
| 25             | 400                  | 420, 402               | E         | Loose box librar wall                                                                    | 09-Nov-18              |            |
| 26             | 400                  | 430                    |           | Loose box south wall                                                                     | 09-Nov-18              |            |
| 27             | 400                  | 430                    |           | Loose box south wall (slightly blurred)                                                  | 09-Nov-18              |            |
| 28             | 400                  | 440, 402, 403          | W         | Loose box west wall inc. hay rack and fitting for feeder                                 | 09-Nov-18              |            |
| 29             | 400                  | 403                    | N         | Loose box details of feeder trough                                                       | 09-Nov-18              |            |
| 30<br>31       | 400<br>500           | 401 510                | e<br>Ne   | Loose box door<br>Loose box north wall                                                   | 09-Nov-18<br>09-Nov-18 |            |
| 32             | 500                  | 520                    | F         | Loose box horn wall                                                                      | 09-Nov-18              |            |
| 33             | 500                  | 530                    | S         | Loose box cust wall<br>Loose box south wall (blurred)                                    | 09-Nov-18              |            |
| 34             | 500                  | 540, 502, 503          | W         | Loose box west wall with feeder evidence and hay rack                                    | 09-Nov-18              |            |
| 35             | 500                  | 501                    | E         | Door detail                                                                              | 09-Nov-18              | PMM        |
| 36             | 500                  | 505                    |           | Lamp niche detail                                                                        | 09-Nov-18              |            |
| 37             | 1000                 | 1010                   |           | West Range east facing elevation                                                         | 09-Nov-18              |            |
| 38             | 1000                 | 1010                   |           | West Range east facing elevation - north end                                             | 09-Nov-18              |            |
| 39<br>40       | 1000<br>1000         | 1010<br>1010           |           | West Range east facing elevation - central<br>West Range east facing elevation - central | 09-Nov-18<br>09-Nov-18 |            |
| 40             | 1000                 | 1010                   |           | West Range east facing elevation - central                                               | 09-Nov-18              |            |
| 42             | 1000                 | 302                    | W         | West Range door detail                                                                   | 09-Nov-18              |            |
| 43             | 1000                 | 302                    | W         | West Range door detail - oblique showing latch bars                                      | 09-Nov-18              | PMM        |
| 44             | 1000                 | 202                    | W         | West Range door detail                                                                   | 09-Nov-18              |            |
| 46             | 1000                 | 401                    | W         | West Range loose box door                                                                | 09-Nov-18              |            |
| 47             | 1000<br>1000         | 1010, 2500             | S         | Boundary wall and door between South and West Ranges                                     | 09-Nov-18              |            |
| 48<br>49       | 1000                 | 1200                   | N         | West Range south facing elevation<br>West Range west facing elevation                    | 09-Nov-18<br>09-Nov-18 |            |
| 50             | 1000                 | 1300                   | F         | West Range west facing elevation                                                         | 09-Nov-18              |            |
| 51             | 1000                 | 1300                   | NE        | West Range west facing elevation - south end                                             | 09-Nov-18              |            |
| 52             | 1000                 | 1200, 601              | N         | West Range outshot door                                                                  | 09-Nov-18              |            |
| 53             | 1000                 | 1300                   |           | West Range outshot                                                                       | 09-Nov-18              |            |
| 54             | 1000                 | 1400                   |           | West Range outshot end wall                                                              | 09-Nov-18              |            |
| 55             | 1000                 | 1300                   |           | West Range west facing elevation north end                                               | 09-Nov-18              |            |
| 56<br>57       | 1000<br>1000         | 101<br>1400            |           | Detail of door<br>West Range north facing elevation - gable                              | 09-Nov-18<br>09-Nov-18 |            |
| 57             | 600                  | 602                    |           | Hayrack in outshot                                                                       | 09-Nov-18              |            |
| 59             | 600                  | 601                    | S         | Doorway to outshot                                                                       | 09-Nov-18              |            |
| 60             | 2000                 | 2300                   | S         | South Range north facing elevation                                                       | 09-Nov-18              |            |
| 61             | 2000                 | 2300, 2400             | SW        | South Range north and east facing elevations - oblique                                   | 09-Nov-18              | PMM        |
| 62             | 2000                 | 2400                   |           | South Range east facing elevation                                                        | 09-Nov-18              |            |
| 63             | 2000                 | 2500                   |           | South Range south facing elevation                                                       | 09-Nov-18              |            |
| 64             | 2000                 | 2500                   |           | Oblique shot of remains of outshot                                                       | 09-Nov-18              |            |
| 65<br>66       | 2000<br>2000         | 2600<br>2301           | SE<br>S   | South Range west facing elevation<br>Cobbles in front of South Range                     | 09-Nov-18<br>09-Nov-18 |            |
| 67             | 2000                 | 2301                   | -         | Cobbles in front of South Range                                                          | 09-Nov-18              |            |
| 68             | 2000                 | 2301                   |           | Door detail                                                                              | 09-Nov-18              |            |
| 69             | 2000                 | 2201                   | SW        | Door detail                                                                              | 09-Nov-18              | PMM        |
| 70             | 2000                 | 2202                   |           | Louvre door detail                                                                       | 09-Nov-18              | PMM        |
| 71             | 2100                 | 2110                   |           | Byre/stable west wall                                                                    | 09-Nov-18              |            |
| 72             | 2100                 | 2110                   |           | Byre/stable west wall                                                                    | 09-Nov-18              |            |
| 73<br>74       | 2100                 | 2120                   |           | Byre/stable north wall                                                                   | 09-Nov-18              |            |
|                | 2100<br>2100         | 2130-2103<br>2130-2103 |           | Byre/stable east wall<br>Byre/stable east wall - with feeder trough detail               | 09-Nov-18<br>09-Nov-18 |            |
|                |                      | 2130-2103              |           | Byre/stable south wall                                                                   | 09-Nov-18              |            |
| 75             | 2100                 |                        |           |                                                                                          |                        |            |
| 75<br>76       | 2100<br>2200         |                        | NW        | Byre/stable west wall                                                                    | 09-Nov-18              | PIVIVI     |
| 75             | 2100<br>2200<br>2200 | 2210<br>2210           |           | Byre/stable west wall Byre/stable west wall                                              | 09-Nov-18<br>09-Nov-18 |            |
| 75<br>76<br>77 | 2200                 | 2210                   | SW<br>N   |                                                                                          |                        | PMM<br>PMM |