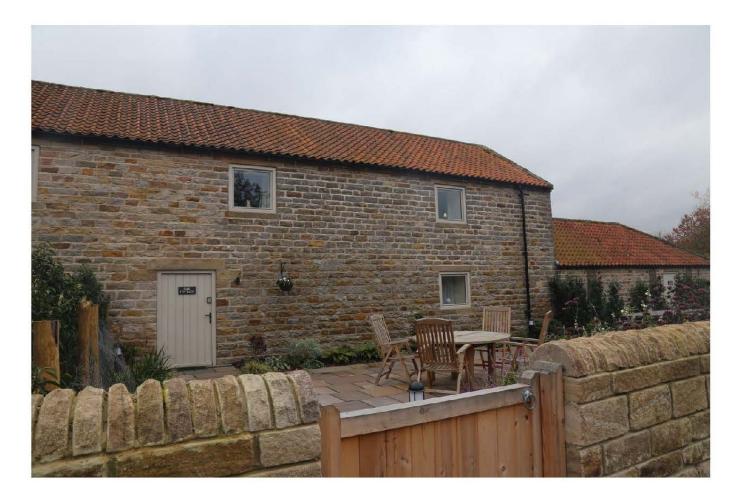

_EF\_elev



089\_Gen\_view of stable and byre Ik SW



090\_Cen\_view area bet, house and stable - building tootprint lk SV/



091\_Gen\_view of W gable of house lk SW



092\_Gen\_view -NF elev of house



093\_Gen\_view - NF elev of house and E range



094\_Gen\_view - passgae bet house and E Range.



095\_Cen\_view - WF elev of E range



096\_Gen\_view - NF elev of Erange



097\_Gen\_view - NF elev of E range with cart shed



098\_Gen\_view - EF elev of E range



099\_Gen\_view - of Erange and house Ik SE



100\_Gen\_view - 5F elev of N Range-E end !k NE



101\_Gen\_view - SF elev of N Range-W end lk NW



102\_Gen\_view - EF elev of N range



103\_Cen\_view -NF elev of N range E end



104\_Gen\_view -NF elev of N range central



105\_Gen\_view -NF elev of N range central



106\_Gen\_view -NF elev of N range W end



107\_Cen\_view -NF elev of N range oblique lk SE



108\_Gen\_view -NF elev of N range ext



109\_Cen\_view -NF elev of N range and Ext Ik SE



110\_Gen\_view -WF elev of N range Ext



111\_Gen\_view -SF elev of N range Ext



112\_Gen\_view -WF elev of\_house



113\_Cen\_view\_of\_house oblique Ik NW - East gable



114\_Gen\_view -SF - tront- elev ot\_house



115\_Cen\_view\_of\_house oblique lk NE



116\_Gen\_view\_ot\_approach from the south





118\_200\_root detail\_carpenters marks III 200 and purlons



119-200\_roof detail\_carpenters marks III 200 both trusses and 204



120\_200\_root detail\_carpenters marks 111 200 lk NE





122\_300\_root detail\_carpenters marks II 300



123\_roof detail\_carpenters marks I 100



124\_6