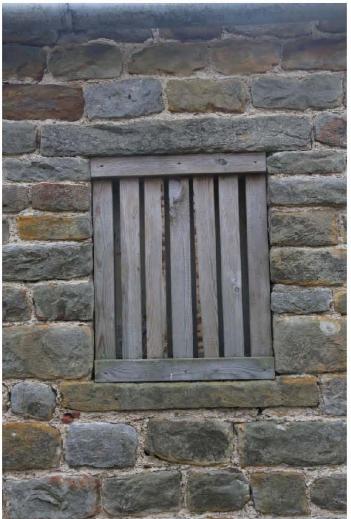

## Thirley Cotes Farm, Harwood Dale North Yorkshire Photographic Catalogue

| age No         | Structure/Ro         | Contaxt                | Direction | Description                                                                              | Date                   | Photograph |
|----------------|----------------------|------------------------|-----------|------------------------------------------------------------------------------------------|------------------------|------------|
| age 140 1      | 100                  | 110, 111               |           | Byre range north wall, horizontal timbers and joist holes                                | 09-Nov-18              |            |
| 2              | 100                  | 120, 102, 104,105,107  |           | Byre range east wall, horizontal timbers, niche and door                                 | 09-Nov-18              |            |
| 3              | 100                  | 130                    |           | Byre Range south wall                                                                    | 09-Nov-18              |            |
| 4              | 100                  | 140                    |           | Byre Range west wall                                                                     | 09-Nov-18              |            |
| 5              | 100<br>100           | 106<br>107             |           | Detail - tack rack<br>Detail - wooden tie                                                | 09-Nov-18<br>09-Nov-18 |            |
| 6<br>7         | 100                  | 107                    | E<br>W/   | West door and lamp niche                                                                 | 09-Nov-18              |            |
| 8              | 100                  | 101, 103               | E         | East door and lamp niche                                                                 | 09-Nov-18              |            |
| 9              | 100                  | 108                    |           | Truss with carpenter's marks                                                             | 09-Nov-18              |            |
| 10             | 200                  | 210, 204               | Ν         | Byre north wall with joist holes for feeder                                              | 09-Nov-18              | PMM        |
| 11             | 200                  | 220, 201               | W         | Byre west wall                                                                           | 09-Nov-18              |            |
| 12             | 200                  | 230                    | S         | Byre south wall                                                                          | 09-Nov-18              |            |
| 13             | 200                  | 240, 202, 203          | E         | Byre east wall                                                                           | 09-Nov-18              |            |
| 14<br>15       | 200<br>200           | 202, 203<br>205, 206   | E         | Detail of door and lamp niche<br>Detail of two roof trusses                              | 09-Nov-18<br>09-Nov-18 |            |
| 16             | 200                  | 205, 206               |           | Detail of two roof trusses oblique                                                       | 09-Nov-18              |            |
| 17             | 300                  | 310, 303, 304          | N         | Byre north wall (slightly blurred)                                                       | 09-Nov-18              |            |
| 18             | 300                  | 320, 302, 305          | E         | Byre east wall with door and wooden tie                                                  | 09-Nov-18              | PMM        |
| 19             | 300                  | 330                    | S         | Byre south wall (slightly blurred)                                                       | 09-Nov-18              |            |
| 20             | 300                  | 304                    | N         | Detail of fitting for feeder trough                                                      | 09-Nov-18              |            |
| 21             | 300                  | 306                    | N         | Roof truss                                                                               | 09-Nov-18              |            |
| 22<br>23       | 300<br>400           | 306<br>410             | NW<br>NW  | Roof truss oblique<br>Loose box north wall                                               | 09-Nov-18<br>09-Nov-18 |            |
| 23             | 400                  | 410                    | NE        | Loose box north wall                                                                     | 09-Nov-18              |            |
| 25             | 400                  | 420, 402               | E         | Loose box librar wall                                                                    | 09-Nov-18              |            |
| 26             | 400                  | 430                    |           | Loose box south wall                                                                     | 09-Nov-18              |            |
| 27             | 400                  | 430                    |           | Loose box south wall (slightly blurred)                                                  | 09-Nov-18              |            |
| 28             | 400                  | 440, 402, 403          | W         | Loose box west wall inc. hay rack and fitting for feeder                                 | 09-Nov-18              |            |
| 29             | 400                  | 403                    | N         | Loose box details of feeder trough                                                       | 09-Nov-18              |            |
| 30<br>31       | 400<br>500           | 401 510                | e<br>Ne   | Loose box door<br>Loose box north wall                                                   | 09-Nov-18<br>09-Nov-18 |            |
| 32             | 500                  | 520                    | F         | Loose box horn wall                                                                      | 09-Nov-18              |            |
| 33             | 500                  | 530                    | S         | Loose box cust wall<br>Loose box south wall (blurred)                                    | 09-Nov-18              |            |
| 34             | 500                  | 540, 502, 503          | W         | Loose box west wall with feeder evidence and hay rack                                    | 09-Nov-18              |            |
| 35             | 500                  | 501                    | E         | Door detail                                                                              | 09-Nov-18              | PMM        |
| 36             | 500                  | 505                    |           | Lamp niche detail                                                                        | 09-Nov-18              |            |
| 37             | 1000                 | 1010                   |           | West Range east facing elevation                                                         | 09-Nov-18              |            |
| 38             | 1000                 | 1010                   |           | West Range east facing elevation - north end                                             | 09-Nov-18              |            |
| 39<br>40       | 1000<br>1000         | 1010<br>1010           |           | West Range east facing elevation - central<br>West Range east facing elevation - central | 09-Nov-18<br>09-Nov-18 |            |
| 40             | 1000                 | 1010                   |           | West Range east facing elevation - central                                               | 09-Nov-18              |            |
| 42             | 1000                 | 302                    | W         | West Range door detail                                                                   | 09-Nov-18              |            |
| 43             | 1000                 | 302                    | W         | West Range door detail - oblique showing latch bars                                      | 09-Nov-18              | PMM        |
| 44             | 1000                 | 202                    | W         | West Range door detail                                                                   | 09-Nov-18              |            |
| 46             | 1000                 | 401                    | W         | West Range loose box door                                                                | 09-Nov-18              |            |
| 47             | 1000<br>1000         | 1010, 2500             | S         | Boundary wall and door between South and West Ranges                                     | 09-Nov-18              |            |
| 48<br>49       | 1000                 | 1200                   | N         | West Range south facing elevation<br>West Range west facing elevation                    | 09-Nov-18<br>09-Nov-18 |            |
| 50             | 1000                 | 1300                   | F         | West Range west facing elevation                                                         | 09-Nov-18              |            |
| 51             | 1000                 | 1300                   | NE        | West Range west facing elevation - south end                                             | 09-Nov-18              |            |
| 52             | 1000                 | 1200, 601              | N         | West Range outshot door                                                                  | 09-Nov-18              |            |
| 53             | 1000                 | 1300                   |           | West Range outshot                                                                       | 09-Nov-18              |            |
| 54             | 1000                 | 1400                   |           | West Range outshot end wall                                                              | 09-Nov-18              |            |
| 55             | 1000                 | 1300                   |           | West Range west facing elevation north end                                               | 09-Nov-18              |            |
| 56<br>57       | 1000<br>1000         | 101<br>1400            |           | Detail of door<br>West Range north facing elevation - gable                              | 09-Nov-18<br>09-Nov-18 |            |
| 57             | 600                  | 602                    |           | Hayrack in outshot                                                                       | 09-Nov-18              |            |
| 59             | 600                  | 601                    | S         | Doorway to outshot                                                                       | 09-Nov-18              |            |
| 60             | 2000                 | 2300                   | S         | South Range north facing elevation                                                       | 09-Nov-18              |            |
| 61             | 2000                 | 2300, 2400             | SW        | South Range north and east facing elevations - oblique                                   | 09-Nov-18              | PMM        |
| 62             | 2000                 | 2400                   |           | South Range east facing elevation                                                        | 09-Nov-18              |            |
| 63             | 2000                 | 2500                   |           | South Range south facing elevation                                                       | 09-Nov-18              |            |
| 64             | 2000                 | 2500                   |           | Oblique shot of remains of outshot                                                       | 09-Nov-18              |            |
| 65<br>66       | 2000<br>2000         | 2600<br>2301           | SE<br>S   | South Range west facing elevation<br>Cobbles in front of South Range                     | 09-Nov-18<br>09-Nov-18 |            |
| 67             | 2000                 | 2301                   | -         | Cobbles in front of South Range                                                          | 09-Nov-18              |            |
| 68             | 2000                 | 2301                   |           | Door detail                                                                              | 09-Nov-18              |            |
| 69             | 2000                 | 2201                   | SW        | Door detail                                                                              | 09-Nov-18              | PMM        |
| 70             | 2000                 | 2202                   |           | Louvre door detail                                                                       | 09-Nov-18              | PMM        |
| 71             | 2100                 | 2110                   |           | Byre/stable west wall                                                                    | 09-Nov-18              |            |
| 72             | 2100                 | 2110                   |           | Byre/stable west wall                                                                    | 09-Nov-18              |            |
| 73<br>74       | 2100                 | 2120                   |           | Byre/stable north wall                                                                   | 09-Nov-18              |            |
|                | 2100<br>2100         | 2130-2103<br>2130-2103 |           | Byre/stable east wall<br>Byre/stable east wall - with feeder trough detail               | 09-Nov-18<br>09-Nov-18 |            |
|                |                      | 2130-2103              |           | Byre/stable south wall                                                                   | 09-Nov-18              |            |
| 75             | 2100                 |                        |           |                                                                                          |                        |            |
| 75<br>76       | 2100<br>2200         |                        | NW        | Byre/stable west wall                                                                    | 09-Nov-18              | PIVIVI     |
| 75             | 2100<br>2200<br>2200 | 2210<br>2210           |           | Byre/stable west wall Byre/stable west wall                                              | 09-Nov-18<br>09-Nov-18 |            |
| 75<br>76<br>77 | 2200                 | 2210                   | SW<br>N   |                                                                                          |                        | PMM<br>PMM |