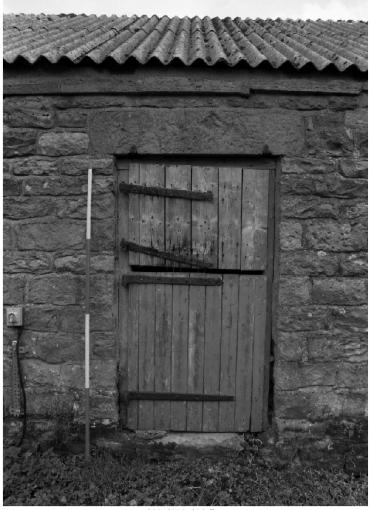

## Thirley Cotes Farm, Harwood Dale North Yorkshire Photographic Catalogue

| age No         | Structure/Ro         | Contaxt                | Direction | Description                                                                              | Date                   | Photograph |
|----------------|----------------------|------------------------|-----------|------------------------------------------------------------------------------------------|------------------------|------------|
| age 140 1      | 100                  | 110, 111               |           | Byre range north wall, horizontal timbers and joist holes                                | 09-Nov-18              |            |
| 2              | 100                  | 120, 102, 104,105,107  |           | Byre range east wall, horizontal timbers, niche and door                                 | 09-Nov-18              |            |
| 3              | 100                  | 130                    |           | Byre Range south wall                                                                    | 09-Nov-18              |            |
| 4              | 100                  | 140                    |           | Byre Range west wall                                                                     | 09-Nov-18              |            |
| 5              | 100<br>100           | 106<br>107             |           | Detail - tack rack<br>Detail - wooden tie                                                | 09-Nov-18<br>09-Nov-18 |            |
| 6<br>7         | 100                  | 107                    | E<br>W/   | West door and lamp niche                                                                 | 09-Nov-18              |            |
| 8              | 100                  | 101, 103               | E         | East door and lamp niche                                                                 | 09-Nov-18              |            |
| 9              | 100                  | 108                    |           | Truss with carpenter's marks                                                             | 09-Nov-18              |            |
| 10             | 200                  | 210, 204               | Ν         | Byre north wall with joist holes for feeder                                              | 09-Nov-18              | PMM        |
| 11             | 200                  | 220, 201               | W         | Byre west wall                                                                           | 09-Nov-18              |            |
| 12             | 200                  | 230                    | S         | Byre south wall                                                                          | 09-Nov-18              |            |
| 13             | 200                  | 240, 202, 203          | E         | Byre east wall                                                                           | 09-Nov-18              |            |
| 14<br>15       | 200<br>200           | 202, 203<br>205, 206   | E         | Detail of door and lamp niche<br>Detail of two roof trusses                              | 09-Nov-18<br>09-Nov-18 |            |
| 16             | 200                  | 205, 206               |           | Detail of two roof trusses oblique                                                       | 09-Nov-18              |            |
| 17             | 300                  | 310, 303, 304          | N         | Byre north wall (slightly blurred)                                                       | 09-Nov-18              |            |
| 18             | 300                  | 320, 302, 305          | E         | Byre east wall with door and wooden tie                                                  | 09-Nov-18              | PMM        |
| 19             | 300                  | 330                    | S         | Byre south wall (slightly blurred)                                                       | 09-Nov-18              |            |
| 20             | 300                  | 304                    | N         | Detail of fitting for feeder trough                                                      | 09-Nov-18              |            |
| 21             | 300                  | 306                    | N         | Roof truss                                                                               | 09-Nov-18              |            |
| 22<br>23       | 300<br>400           | 306<br>410             | NW<br>NW  | Roof truss oblique<br>Loose box north wall                                               | 09-Nov-18<br>09-Nov-18 |            |
| 23             | 400                  | 410                    | NE        | Loose box north wall                                                                     | 09-Nov-18              |            |
| 25             | 400                  | 420, 402               | E         | Loose box librar wall                                                                    | 09-Nov-18              |            |
| 26             | 400                  | 430                    |           | Loose box south wall                                                                     | 09-Nov-18              |            |
| 27             | 400                  | 430                    |           | Loose box south wall (slightly blurred)                                                  | 09-Nov-18              |            |
| 28             | 400                  | 440, 402, 403          | W         | Loose box west wall inc. hay rack and fitting for feeder                                 | 09-Nov-18              |            |
| 29             | 400                  | 403                    | N         | Loose box details of feeder trough                                                       | 09-Nov-18              |            |
| 30<br>31       | 400<br>500           | 401 510                | e<br>Ne   | Loose box door<br>Loose box north wall                                                   | 09-Nov-18<br>09-Nov-18 |            |
| 32             | 500                  | 520                    | F         | Loose box horn wall                                                                      | 09-Nov-18              |            |
| 33             | 500                  | 530                    | S         | Loose box cust wall<br>Loose box south wall (blurred)                                    | 09-Nov-18              |            |
| 34             | 500                  | 540, 502, 503          | W         | Loose box west wall with feeder evidence and hay rack                                    | 09-Nov-18              |            |
| 35             | 500                  | 501                    | E         | Door detail                                                                              | 09-Nov-18              | PMM        |
| 36             | 500                  | 505                    |           | Lamp niche detail                                                                        | 09-Nov-18              |            |
| 37             | 1000                 | 1010                   |           | West Range east facing elevation                                                         | 09-Nov-18              |            |
| 38             | 1000                 | 1010                   |           | West Range east facing elevation - north end                                             | 09-Nov-18              |            |
| 39<br>40       | 1000<br>1000         | 1010<br>1010           |           | West Range east facing elevation - central<br>West Range east facing elevation - central | 09-Nov-18<br>09-Nov-18 |            |
| 40             | 1000                 | 1010                   |           | West Range east facing elevation - central                                               | 09-Nov-18              |            |
| 42             | 1000                 | 302                    | W         | West Range door detail                                                                   | 09-Nov-18              |            |
| 43             | 1000                 | 302                    | W         | West Range door detail - oblique showing latch bars                                      | 09-Nov-18              | PMM        |
| 44             | 1000                 | 202                    | W         | West Range door detail                                                                   | 09-Nov-18              |            |
| 46             | 1000                 | 401                    | W         | West Range loose box door                                                                | 09-Nov-18              |            |
| 47             | 1000<br>1000         | 1010, 2500             | S         | Boundary wall and door between South and West Ranges                                     | 09-Nov-18              |            |
| 48<br>49       | 1000                 | 1200                   | N         | West Range south facing elevation<br>West Range west facing elevation                    | 09-Nov-18<br>09-Nov-18 |            |
| 50             | 1000                 | 1300                   | F         | West Range west facing elevation                                                         | 09-Nov-18              |            |
| 51             | 1000                 | 1300                   | NE        | West Range west facing elevation - south end                                             | 09-Nov-18              |            |
| 52             | 1000                 | 1200, 601              | N         | West Range outshot door                                                                  | 09-Nov-18              |            |
| 53             | 1000                 | 1300                   |           | West Range outshot                                                                       | 09-Nov-18              |            |
| 54             | 1000                 | 1400                   |           | West Range outshot end wall                                                              | 09-Nov-18              |            |
| 55             | 1000                 | 1300                   |           | West Range west facing elevation north end                                               | 09-Nov-18              |            |
| 56<br>57       | 1000<br>1000         | 101<br>1400            |           | Detail of door<br>West Range north facing elevation - gable                              | 09-Nov-18<br>09-Nov-18 |            |
| 57             | 600                  | 602                    |           | Hayrack in outshot                                                                       | 09-Nov-18              |            |
| 59             | 600                  | 601                    | S         | Doorway to outshot                                                                       | 09-Nov-18              |            |
| 60             | 2000                 | 2300                   | S         | South Range north facing elevation                                                       | 09-Nov-18              |            |
| 61             | 2000                 | 2300, 2400             | SW        | South Range north and east facing elevations - oblique                                   | 09-Nov-18              | PMM        |
| 62             | 2000                 | 2400                   |           | South Range east facing elevation                                                        | 09-Nov-18              |            |
| 63             | 2000                 | 2500                   |           | South Range south facing elevation                                                       | 09-Nov-18              |            |
| 64             | 2000                 | 2500                   |           | Oblique shot of remains of outshot                                                       | 09-Nov-18              |            |
| 65<br>66       | 2000<br>2000         | 2600<br>2301           | SE<br>S   | South Range west facing elevation<br>Cobbles in front of South Range                     | 09-Nov-18<br>09-Nov-18 |            |
| 67             | 2000                 | 2301                   | -         | Cobbles in front of South Range                                                          | 09-Nov-18              |            |
| 68             | 2000                 | 2301                   |           | Door detail                                                                              | 09-Nov-18              |            |
| 69             | 2000                 | 2201                   | SW        | Door detail                                                                              | 09-Nov-18              | PMM        |
| 70             | 2000                 | 2202                   |           | Louvre door detail                                                                       | 09-Nov-18              | PMM        |
| 71             | 2100                 | 2110                   |           | Byre/stable west wall                                                                    | 09-Nov-18              |            |
| 72             | 2100                 | 2110                   |           | Byre/stable west wall                                                                    | 09-Nov-18              |            |
| 73<br>74       | 2100                 | 2120                   |           | Byre/stable north wall                                                                   | 09-Nov-18              |            |
|                | 2100<br>2100         | 2130-2103<br>2130-2103 |           | Byre/stable east wall<br>Byre/stable east wall - with feeder trough detail               | 09-Nov-18<br>09-Nov-18 |            |
|                |                      | 2130-2103              |           | Byre/stable south wall                                                                   | 09-Nov-18              |            |
| 75             | 2100                 |                        |           |                                                                                          |                        |            |
| 75<br>76       | 2100<br>2200         |                        | NW        | Byre/stable west wall                                                                    | 09-Nov-18              | PIVIVI     |
| 75             | 2100<br>2200<br>2200 | 2210<br>2210           |           | Byre/stable west wall Byre/stable west wall                                              | 09-Nov-18<br>09-Nov-18 |            |
| 75<br>76<br>77 | 2200                 | 2210                   | SW<br>N   |                                                                                          |                        | PMM<br>PMM |