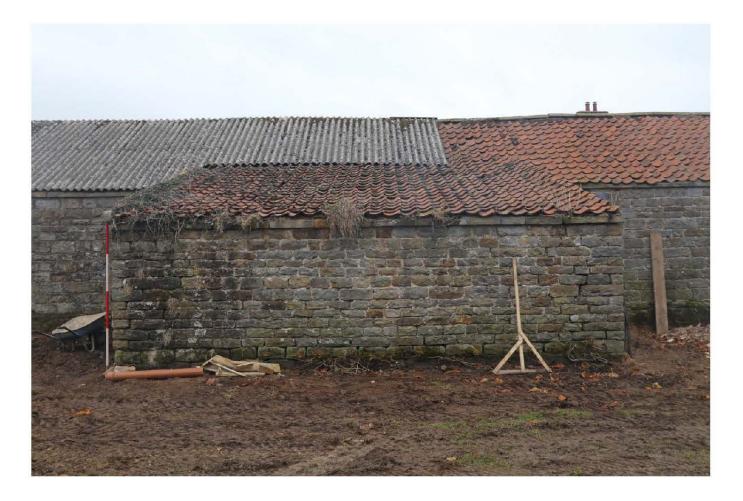

## Thirley Cotes Farm, Harwood Dale North Yorkshire Photographic Catalogue

| age No         | Structure/Ro         | Contaxt                | Direction | Description                                                                              | Date                   | Photograph |
|----------------|----------------------|------------------------|-----------|------------------------------------------------------------------------------------------|------------------------|------------|
| age 140 1      | 100                  | 110, 111               |           | Byre range north wall, horizontal timbers and joist holes                                | 09-Nov-18              |            |
| 2              | 100                  | 120, 102, 104,105,107  |           | Byre range east wall, horizontal timbers, niche and door                                 | 09-Nov-18              |            |
| 3              | 100                  | 130                    |           | Byre Range south wall                                                                    | 09-Nov-18              |            |
| 4              | 100                  | 140                    |           | Byre Range west wall                                                                     | 09-Nov-18              |            |
| 5              | 100<br>100           | 106<br>107             |           | Detail - tack rack<br>Detail - wooden tie                                                | 09-Nov-18<br>09-Nov-18 |            |
| 6<br>7         | 100                  | 107                    | E<br>W/   | West door and lamp niche                                                                 | 09-Nov-18              |            |
| 8              | 100                  | 101, 103               | E         | East door and lamp niche                                                                 | 09-Nov-18              |            |
| 9              | 100                  | 108                    |           | Truss with carpenter's marks                                                             | 09-Nov-18              |            |
| 10             | 200                  | 210, 204               | Ν         | Byre north wall with joist holes for feeder                                              | 09-Nov-18              | PMM        |
| 11             | 200                  | 220, 201               | W         | Byre west wall                                                                           | 09-Nov-18              |            |
| 12             | 200                  | 230                    | S         | Byre south wall                                                                          | 09-Nov-18              |            |
| 13             | 200                  | 240, 202, 203          | E         | Byre east wall                                                                           | 09-Nov-18              |            |
| 14<br>15       | 200<br>200           | 202, 203<br>205, 206   | E         | Detail of door and lamp niche<br>Detail of two roof trusses                              | 09-Nov-18<br>09-Nov-18 |            |
| 16             | 200                  | 205, 206               |           | Detail of two roof trusses oblique                                                       | 09-Nov-18              |            |
| 17             | 300                  | 310, 303, 304          | N         | Byre north wall (slightly blurred)                                                       | 09-Nov-18              |            |
| 18             | 300                  | 320, 302, 305          | E         | Byre east wall with door and wooden tie                                                  | 09-Nov-18              | PMM        |
| 19             | 300                  | 330                    | S         | Byre south wall (slightly blurred)                                                       | 09-Nov-18              |            |
| 20             | 300                  | 304                    | N         | Detail of fitting for feeder trough                                                      | 09-Nov-18              |            |
| 21             | 300                  | 306                    | N         | Roof truss                                                                               | 09-Nov-18              |            |
| 22<br>23       | 300<br>400           | 306<br>410             | NW<br>NW  | Roof truss oblique<br>Loose box north wall                                               | 09-Nov-18<br>09-Nov-18 |            |
| 23             | 400                  | 410                    | NE        | Loose box north wall                                                                     | 09-Nov-18              |            |
| 25             | 400                  | 420, 402               | E         | Loose box librar wall                                                                    | 09-Nov-18              |            |
| 26             | 400                  | 430                    |           | Loose box south wall                                                                     | 09-Nov-18              |            |
| 27             | 400                  | 430                    |           | Loose box south wall (slightly blurred)                                                  | 09-Nov-18              |            |
| 28             | 400                  | 440, 402, 403          | W         | Loose box west wall inc. hay rack and fitting for feeder                                 | 09-Nov-18              |            |
| 29             | 400                  | 403                    | N         | Loose box details of feeder trough                                                       | 09-Nov-18              |            |
| 30<br>31       | 400<br>500           | 401 510                | e<br>Ne   | Loose box door<br>Loose box north wall                                                   | 09-Nov-18<br>09-Nov-18 |            |
| 32             | 500                  | 520                    | F         | Loose box horn wall                                                                      | 09-Nov-18              |            |
| 33             | 500                  | 530                    | S         | Loose box cust wall<br>Loose box south wall (blurred)                                    | 09-Nov-18              |            |
| 34             | 500                  | 540, 502, 503          | W         | Loose box west wall with feeder evidence and hay rack                                    | 09-Nov-18              |            |
| 35             | 500                  | 501                    | E         | Door detail                                                                              | 09-Nov-18              | PMM        |
| 36             | 500                  | 505                    |           | Lamp niche detail                                                                        | 09-Nov-18              |            |
| 37             | 1000                 | 1010                   |           | West Range east facing elevation                                                         | 09-Nov-18              |            |
| 38             | 1000                 | 1010                   |           | West Range east facing elevation - north end                                             | 09-Nov-18              |            |
| 39<br>40       | 1000<br>1000         | 1010<br>1010           |           | West Range east facing elevation - central<br>West Range east facing elevation - central | 09-Nov-18<br>09-Nov-18 |            |
| 40             | 1000                 | 1010                   |           | West Range east facing elevation - central                                               | 09-Nov-18              |            |
| 42             | 1000                 | 302                    | W         | West Range door detail                                                                   | 09-Nov-18              |            |
| 43             | 1000                 | 302                    | W         | West Range door detail - oblique showing latch bars                                      | 09-Nov-18              | PMM        |
| 44             | 1000                 | 202                    | W         | West Range door detail                                                                   | 09-Nov-18              |            |
| 46             | 1000                 | 401                    | W         | West Range loose box door                                                                | 09-Nov-18              |            |
| 47             | 1000<br>1000         | 1010, 2500             | S         | Boundary wall and door between South and West Ranges                                     | 09-Nov-18              |            |
| 48<br>49       | 1000                 | 1200                   | N         | West Range south facing elevation<br>West Range west facing elevation                    | 09-Nov-18<br>09-Nov-18 |            |
| 50             | 1000                 | 1300                   | F         | West Range west facing elevation                                                         | 09-Nov-18              |            |
| 51             | 1000                 | 1300                   | NE        | West Range west facing elevation - south end                                             | 09-Nov-18              |            |
| 52             | 1000                 | 1200, 601              | N         | West Range outshot door                                                                  | 09-Nov-18              |            |
| 53             | 1000                 | 1300                   |           | West Range outshot                                                                       | 09-Nov-18              |            |
| 54             | 1000                 | 1400                   |           | West Range outshot end wall                                                              | 09-Nov-18              |            |
| 55             | 1000                 | 1300                   |           | West Range west facing elevation north end                                               | 09-Nov-18              |            |
| 56<br>57       | 1000<br>1000         | 101<br>1400            |           | Detail of door<br>West Range north facing elevation - gable                              | 09-Nov-18<br>09-Nov-18 |            |
| 57             | 600                  | 602                    |           | Hayrack in outshot                                                                       | 09-Nov-18              |            |
| 59             | 600                  | 601                    | S         | Doorway to outshot                                                                       | 09-Nov-18              |            |
| 60             | 2000                 | 2300                   | S         | South Range north facing elevation                                                       | 09-Nov-18              |            |
| 61             | 2000                 | 2300, 2400             | SW        | South Range north and east facing elevations - oblique                                   | 09-Nov-18              | PMM        |
| 62             | 2000                 | 2400                   |           | South Range east facing elevation                                                        | 09-Nov-18              |            |
| 63             | 2000                 | 2500                   |           | South Range south facing elevation                                                       | 09-Nov-18              |            |
| 64             | 2000                 | 2500                   |           | Oblique shot of remains of outshot                                                       | 09-Nov-18              |            |
| 65<br>66       | 2000<br>2000         | 2600<br>2301           | SE<br>S   | South Range west facing elevation<br>Cobbles in front of South Range                     | 09-Nov-18<br>09-Nov-18 |            |
| 67             | 2000                 | 2301                   | -         | Cobbles in front of South Range                                                          | 09-Nov-18              |            |
| 68             | 2000                 | 2301                   |           | Door detail                                                                              | 09-Nov-18              |            |
| 69             | 2000                 | 2201                   | SW        | Door detail                                                                              | 09-Nov-18              | PMM        |
| 70             | 2000                 | 2202                   |           | Louvre door detail                                                                       | 09-Nov-18              | PMM        |
| 71             | 2100                 | 2110                   |           | Byre/stable west wall                                                                    | 09-Nov-18              |            |
| 72             | 2100                 | 2110                   |           | Byre/stable west wall                                                                    | 09-Nov-18              |            |
| 73<br>74       | 2100                 | 2120                   |           | Byre/stable north wall                                                                   | 09-Nov-18              |            |
|                | 2100<br>2100         | 2130-2103<br>2130-2103 |           | Byre/stable east wall<br>Byre/stable east wall - with feeder trough detail               | 09-Nov-18<br>09-Nov-18 |            |
|                |                      | 2130-2103              |           | Byre/stable south wall                                                                   | 09-Nov-18              |            |
| 75             | 2100                 |                        |           |                                                                                          |                        |            |
| 75<br>76       | 2100<br>2200         |                        | NW        | Byre/stable west wall                                                                    | 09-Nov-18              | PIVIVI     |
| 75             | 2100<br>2200<br>2200 | 2210<br>2210           |           | Byre/stable west wall Byre/stable west wall                                              | 09-Nov-18<br>09-Nov-18 |            |
| 75<br>76<br>77 | 2200                 | 2210                   | SW<br>N   |                                                                                          |                        | PMM<br>PMM |