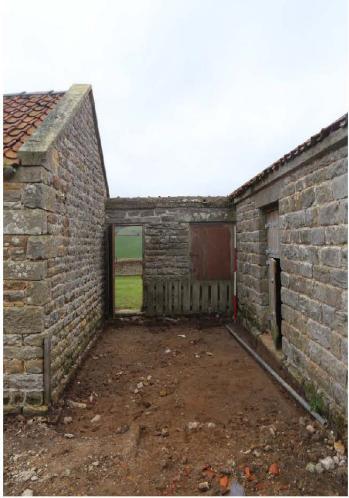

## Thirley Cotes Farm, Harwood Dale North Yorkshire Photographic Catalogue

| age No         | Structure/Ro         | Contaxt                | Direction | Description                                                                              | Date                   | Photograph |
|----------------|----------------------|------------------------|-----------|------------------------------------------------------------------------------------------|------------------------|------------|
| age 140 1      | 100                  | 110, 111               |           | Byre range north wall, horizontal timbers and joist holes                                | 09-Nov-18              |            |
| 2              | 100                  | 120, 102, 104,105,107  |           | Byre range east wall, horizontal timbers, niche and door                                 | 09-Nov-18              |            |
| 3              | 100                  | 130                    |           | Byre Range south wall                                                                    | 09-Nov-18              |            |
| 4              | 100                  | 140                    |           | Byre Range west wall                                                                     | 09-Nov-18              |            |
| 5              | 100<br>100           | 106<br>107             |           | Detail - tack rack<br>Detail - wooden tie                                                | 09-Nov-18<br>09-Nov-18 |            |
| 6<br>7         | 100                  | 107                    | E<br>W/   | West door and lamp niche                                                                 | 09-Nov-18              |            |
| 8              | 100                  | 101, 103               | E         | East door and lamp niche                                                                 | 09-Nov-18              |            |
| 9              | 100                  | 108                    |           | Truss with carpenter's marks                                                             | 09-Nov-18              |            |
| 10             | 200                  | 210, 204               | Ν         | Byre north wall with joist holes for feeder                                              | 09-Nov-18              | PMM        |
| 11             | 200                  | 220, 201               | W         | Byre west wall                                                                           | 09-Nov-18              |            |
| 12             | 200                  | 230                    | S         | Byre south wall                                                                          | 09-Nov-18              |            |
| 13             | 200                  | 240, 202, 203          | E         | Byre east wall                                                                           | 09-Nov-18              |            |
| 14<br>15       | 200<br>200           | 202, 203<br>205, 206   | E         | Detail of door and lamp niche<br>Detail of two roof trusses                              | 09-Nov-18<br>09-Nov-18 |            |
| 16             | 200                  | 205, 206               |           | Detail of two roof trusses oblique                                                       | 09-Nov-18              |            |
| 17             | 300                  | 310, 303, 304          | N         | Byre north wall (slightly blurred)                                                       | 09-Nov-18              |            |
| 18             | 300                  | 320, 302, 305          | E         | Byre east wall with door and wooden tie                                                  | 09-Nov-18              | PMM        |
| 19             | 300                  | 330                    | S         | Byre south wall (slightly blurred)                                                       | 09-Nov-18              |            |
| 20             | 300                  | 304                    | N         | Detail of fitting for feeder trough                                                      | 09-Nov-18              |            |
| 21             | 300                  | 306                    | N         | Roof truss                                                                               | 09-Nov-18              |            |
| 22<br>23       | 300<br>400           | 306<br>410             | NW<br>NW  | Roof truss oblique<br>Loose box north wall                                               | 09-Nov-18<br>09-Nov-18 |            |
| 23             | 400                  | 410                    | NE        | Loose box north wall                                                                     | 09-Nov-18              |            |
| 25             | 400                  | 420, 402               | E         | Loose box librar wall                                                                    | 09-Nov-18              |            |
| 26             | 400                  | 430                    |           | Loose box south wall                                                                     | 09-Nov-18              |            |
| 27             | 400                  | 430                    |           | Loose box south wall (slightly blurred)                                                  | 09-Nov-18              |            |
| 28             | 400                  | 440, 402, 403          | W         | Loose box west wall inc. hay rack and fitting for feeder                                 | 09-Nov-18              |            |
| 29             | 400                  | 403                    | N         | Loose box details of feeder trough                                                       | 09-Nov-18              |            |
| 30<br>31       | 400<br>500           | 401 510                | e<br>Ne   | Loose box door<br>Loose box north wall                                                   | 09-Nov-18<br>09-Nov-18 |            |
| 32             | 500                  | 520                    | F         | Loose box horn wall                                                                      | 09-Nov-18              |            |
| 33             | 500                  | 530                    | S         | Loose box cust wall<br>Loose box south wall (blurred)                                    | 09-Nov-18              |            |
| 34             | 500                  | 540, 502, 503          | W         | Loose box west wall with feeder evidence and hay rack                                    | 09-Nov-18              |            |
| 35             | 500                  | 501                    | E         | Door detail                                                                              | 09-Nov-18              | PMM        |
| 36             | 500                  | 505                    |           | Lamp niche detail                                                                        | 09-Nov-18              |            |
| 37             | 1000                 | 1010                   |           | West Range east facing elevation                                                         | 09-Nov-18              |            |
| 38             | 1000                 | 1010                   |           | West Range east facing elevation - north end                                             | 09-Nov-18              |            |
| 39<br>40       | 1000<br>1000         | 1010<br>1010           |           | West Range east facing elevation - central<br>West Range east facing elevation - central | 09-Nov-18<br>09-Nov-18 |            |
| 40             | 1000                 | 1010                   |           | West Range east facing elevation - central                                               | 09-Nov-18              |            |
| 42             | 1000                 | 302                    | W         | West Range door detail                                                                   | 09-Nov-18              |            |
| 43             | 1000                 | 302                    | W         | West Range door detail - oblique showing latch bars                                      | 09-Nov-18              | PMM        |
| 44             | 1000                 | 202                    | W         | West Range door detail                                                                   | 09-Nov-18              |            |
| 46             | 1000                 | 401                    | W         | West Range loose box door                                                                | 09-Nov-18              |            |
| 47             | 1000<br>1000         | 1010, 2500             | S         | Boundary wall and door between South and West Ranges                                     | 09-Nov-18              |            |
| 48<br>49       | 1000                 | 1200                   | N         | West Range south facing elevation<br>West Range west facing elevation                    | 09-Nov-18<br>09-Nov-18 |            |
| 50             | 1000                 | 1300                   | F         | West Range west facing elevation                                                         | 09-Nov-18              |            |
| 51             | 1000                 | 1300                   | NE        | West Range west facing elevation - south end                                             | 09-Nov-18              |            |
| 52             | 1000                 | 1200, 601              | N         | West Range outshot door                                                                  | 09-Nov-18              |            |
| 53             | 1000                 | 1300                   |           | West Range outshot                                                                       | 09-Nov-18              |            |
| 54             | 1000                 | 1400                   |           | West Range outshot end wall                                                              | 09-Nov-18              |            |
| 55             | 1000                 | 1300                   |           | West Range west facing elevation north end                                               | 09-Nov-18              |            |
| 56<br>57       | 1000<br>1000         | 101<br>1400            |           | Detail of door<br>West Range north facing elevation - gable                              | 09-Nov-18<br>09-Nov-18 |            |
| 57             | 600                  | 602                    |           | Hayrack in outshot                                                                       | 09-Nov-18              |            |
| 59             | 600                  | 601                    | S         | Doorway to outshot                                                                       | 09-Nov-18              |            |
| 60             | 2000                 | 2300                   | S         | South Range north facing elevation                                                       | 09-Nov-18              |            |
| 61             | 2000                 | 2300, 2400             | SW        | South Range north and east facing elevations - oblique                                   | 09-Nov-18              | PMM        |
| 62             | 2000                 | 2400                   |           | South Range east facing elevation                                                        | 09-Nov-18              |            |
| 63             | 2000                 | 2500                   |           | South Range south facing elevation                                                       | 09-Nov-18              |            |
| 64             | 2000                 | 2500                   |           | Oblique shot of remains of outshot                                                       | 09-Nov-18              |            |
| 65<br>66       | 2000<br>2000         | 2600<br>2301           | SE<br>S   | South Range west facing elevation<br>Cobbles in front of South Range                     | 09-Nov-18<br>09-Nov-18 |            |
| 67             | 2000                 | 2301                   | -         | Cobbles in front of South Range                                                          | 09-Nov-18              |            |
| 68             | 2000                 | 2301                   |           | Door detail                                                                              | 09-Nov-18              |            |
| 69             | 2000                 | 2201                   | SW        | Door detail                                                                              | 09-Nov-18              | PMM        |
| 70             | 2000                 | 2202                   |           | Louvre door detail                                                                       | 09-Nov-18              | PMM        |
| 71             | 2100                 | 2110                   |           | Byre/stable west wall                                                                    | 09-Nov-18              |            |
| 72             | 2100                 | 2110                   |           | Byre/stable west wall                                                                    | 09-Nov-18              |            |
| 73<br>74       | 2100                 | 2120                   |           | Byre/stable north wall                                                                   | 09-Nov-18              |            |
|                | 2100<br>2100         | 2130-2103<br>2130-2103 |           | Byre/stable east wall<br>Byre/stable east wall - with feeder trough detail               | 09-Nov-18<br>09-Nov-18 |            |
|                |                      | 2130-2103              |           | Byre/stable south wall                                                                   | 09-Nov-18              |            |
| 75             | 2100                 |                        |           |                                                                                          |                        |            |
| 75<br>76       | 2100<br>2200         |                        | NW        | Byre/stable west wall                                                                    | 09-Nov-18              | PIVIVI     |
| 75             | 2100<br>2200<br>2200 | 2210<br>2210           |           | Byre/stable west wall Byre/stable west wall                                              | 09-Nov-18<br>09-Nov-18 |            |
| 75<br>76<br>77 | 2200                 | 2210                   | SW<br>N   |                                                                                          |                        | PMM<br>PMM |