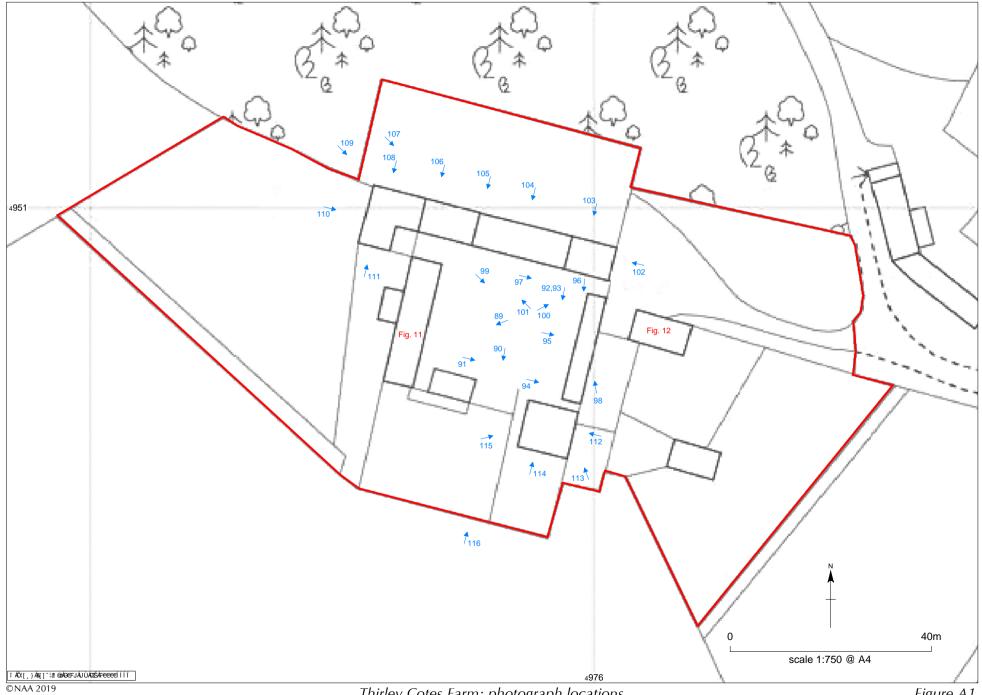

|
| NHL No                                 | 1296633                                                                                                                                                                                               |
| OASIS Ref                              | northern1-341278                                                                                                                                                                                      |
| Dates of Fieldwork                     | 9th November 2018                                                                                                                                                                                     |







Thirley Cotes Farm: west and south range photograph locations



## Thirley Cotes Farm, Harwood Dale North Yorkshire Photographic Catalogue

| age No         | Structure/Ro         | Contaxt                | Direction | Description                                                                              | Date                   | Photograph |
|----------------|----------------------|------------------------|-----------|------------------------------------------------------------------------------------------|------------------------|------------|
| age 140 1      | 100                  | 110, 111               |           | Byre range north wall, horizontal timbers and joist holes                                | 09-Nov-18              |            |
| 2              | 100