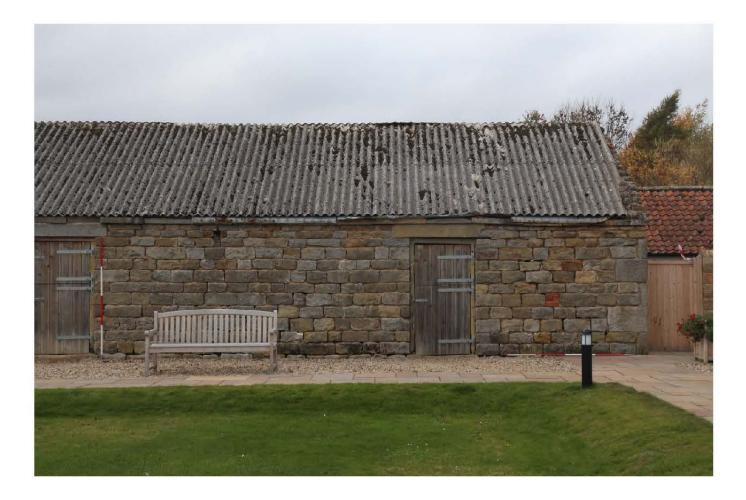

## Thirley Cotes Farm, Harwood Dale North Yorkshire Photographic Catalogue

| age No         | Structure/Ro         | Contaxt                | Direction | Description                                                                              | Date                   | Photograph |
|----------------|----------------------|------------------------|-----------|------------------------------------------------------------------------------------------|------------------------|------------|
| age 140 1      | 100                  | 110, 111               |           | Byre range north wall, horizontal timbers and joist holes                                | 09-Nov-18              |            |
| 2              | 100                  | 120, 102, 104,105,107  |           | Byre range east wall, horizontal timbers, niche and door                                 | 09-Nov-18              |            |
| 3              | 100                  | 130                    |           | Byre Range south wall                                                                    | 09-Nov-18              |            |
| 4              | 100                  | 140                    |           | Byre Range west wall                                                                     | 09-Nov-18              |            |
| 5              | 100<br>100           | 106<br>107             |           | Detail - tack rack<br>Detail - wooden tie                                                | 09-Nov-18<br>09-Nov-18 |            |
| 6<br>7         | 100                  | 107                    | E<br>W/   | West door and lamp niche                                                                 | 09-Nov-18              |            |
| 8              | 100                  | 101, 103               | E         | East door and lamp niche                                                                 | 09-Nov-18              |            |
| 9              | 100                  | 108                    |           | Truss with carpenter's marks                                                             | 09-Nov-18              |            |
| 10             | 200                  | 210, 204               | Ν         | Byre north wall with joist holes for feeder                                              | 09-Nov-18              | PMM        |
| 11             | 200                  | 220, 201               | W         | Byre west wall                                                                           | 09-Nov-18              |            |
| 12             | 200                  | 230                    | S         | Byre south wall                                                                          | 09-Nov-18              |            |
| 13             | 200                  | 240, 202, 203          | E         | Byre east wall                                                                           | 09-Nov-18              |            |
| 14<br>15       | 200<br>200           | 202, 203<br>205, 206   | E         | Detail of door and lamp niche<br>Detail of two roof trusses                              | 09-Nov-18<br>09-Nov-18 |            |
| 16             | 200                  | 205, 206               |           | Detail of two roof trusses oblique                                                       | 09-Nov-18              |            |
| 17             | 300                  | 310, 303, 304          | N         | Byre north wall (slightly blurred)                                                       | 09-Nov-18              |            |
| 18             | 300                  | 320, 302, 305          | E         | Byre east wall with door and wooden tie                                                  | 09-Nov-18              | PMM        |
| 19             | 300                  | 330                    | S         | Byre south wall (slightly blurred)                                                       | 09-Nov-18              |            |
| 20             | 300                  | 304                    | N         | Detail of fitting for feeder trough                                                      | 09-Nov-18              |            |
| 21             | 300                  | 306                    | N         | Roof truss                                                                               | 09-Nov-18              |            |
| 22<br>23       | 300<br>400           | 306<br>410             | NW<br>NW  | Roof truss oblique<br>Loose box north wall                                               | 09-Nov-18<br>09-Nov-18 |            |
| 23             | 400                  | 410                    | NE        | Loose box north wall                                                                     | 09-Nov-18              |            |
| 25             | 400                  | 420, 402               | E         | Loose box librar wall                                                                    | 09-Nov-18              |            |
| 26             | 400                  | 430                    |           | Loose box south wall                                                                     | 09-Nov-18              |            |
| 27             | 400                  | 430                    |           | Loose box south wall (slightly blurred)                                                  | 09-Nov-18              |            |
| 28             | 400                  | 440, 402, 403          | W         | Loose box west wall inc. hay rack and fitting for feeder                                 | 09-Nov-18              |            |
| 29             | 400                  | 403                    | N         | Loose box details of feeder trough                                                       | 09-Nov-18              |            |
| 30<br>31       | 400<br>500           | 401 510                | e<br>Ne   | Loose box door<br>Loose box north wall                                                   | 09-Nov-18<br>09-Nov-18 |            |
| 32             | 500                  | 520                    | F         | Loose box horn wall                                                                      | 09-Nov-18              |            |
| 33             | 500                  | 530                    | S         | Loose box cust wall<br>Loose box south wall (blurred)                                    | 09-Nov-18              |            |
| 34             | 500                  | 540, 502, 503          | W         | Loose box west wall with feeder evidence and hay rack                                    | 09-Nov-18              |            |
| 35             | 500                  | 501                    | E         | Door detail                                                                              | 09-Nov-18              | PMM        |
| 36             | 500                  | 505                    |           | Lamp niche detail                                                                        | 09-Nov-18              |            |
| 37             | 1000                 | 1010                   |           | West Range east facing elevation                                                         | 09-Nov-18              |            |
| 38             | 1000                 | 1010                   |           | West Range east facing elevation - north end                                             | 09-Nov-18              |            |
| 39<br>40       | 1000<br>1000         | 1010<br>1010           |           | West Range east facing elevation - central<br>West Range east facing elevation - central | 09-Nov-18<br>09-Nov-18 |            |
| 40             | 1000                 | 1010                   |           | West Range east facing elevation - central                                               | 09-Nov-18              |            |
| 42             | 1000                 | 302                    | W         | West Range door detail                                                                   | 09-Nov-18              |            |
| 43             | 1000                 | 302                    | W         | West Range door detail - oblique showing latch bars                                      | 09-Nov-18              | PMM        |
| 44             | 1000                 | 202                    | W         | West Range door detail                                                                   | 09-Nov-18              |            |
| 46             | 1000                 | 401                    | W         | West Range loose box door                                                                | 09-Nov-18              |            |
| 47             | 1000<br>1000         | 1010, 2500             | S         | Boundary wall and door between South and West Ranges                                     | 09-Nov-18              |            |
| 48<br>49       | 1000                 | 1200                   | N         | West Range south facing elevation<br>West Range west facing elevation                    | 09-Nov-18<br>09-Nov-18 |            |
| 50             | 1000                 | 1300                   | F         | West Range west facing elevation                                                         | 09-Nov-18              |            |
| 51             | 1000                 | 1300                   | NE        | West Range west facing elevation - south end                                             | 09-Nov-18              |            |
| 52             | 1000                 | 1200, 601              | N         | West Range outshot door                                                                  | 09-Nov-18              |            |
| 53             | 1000                 | 1300                   |           | West Range outshot                                                                       | 09-Nov-18              |            |
| 54             | 1000                 | 1400                   |           | West Range outshot end wall                                                              | 09-Nov-18              |            |
| 55             | 1000                 | 1300                   |           | West Range west facing elevation north end                                               | 09-Nov-18              |            |
| 56<br>57       | 1000<br>1000         | 101<br>1400            |           | Detail of door<br>West Range north facing elevation - gable                              | 09-Nov-18<br>09-Nov-18 |            |
| 57             | 600                  | 602                    |           | Hayrack in outshot                                                                       | 09-Nov-18              |            |
| 59             | 600                  | 601                    | S         | Doorway to outshot                                                                       | 09-Nov-18              |            |
| 60             | 2000                 | 2300                   | S         | South Range north facing elevation                                                       | 09-Nov-18              |            |
| 61             | 2000                 | 2300, 2400             | SW        | South Range north and east facing elevations - oblique                                   | 09-Nov-18              | PMM        |
| 62             | 2000                 | 2400                   |           | South Range east facing elevation                                                        | 09-Nov-18              |            |
| 63             | 2000                 | 2500                   |           | South Range south facing elevation                                                       | 09-Nov-18              |            |
| 64             | 2000                 | 2500                   |           | Oblique shot of remains of outshot                                                       | 09-Nov-18              |            |
| 65<br>66       | 2000<br>2000         | 2600<br>2301           | SE<br>S   | South Range west facing elevation<br>Cobbles in front of South Range                     | 09-Nov-18<br>09-Nov-18 |            |
| 67             | 2000                 | 2301                   | -         | Cobbles in front of South Range                                                          | 09-Nov-18              |            |
| 68             | 2000                 | 2301                   |           | Door detail                                                                              | 09-Nov-18              |            |
| 69             | 2000                 | 2201                   | SW        | Door detail                                                                              | 09-Nov-18              | PMM        |
| 70             | 2000                 | 2202                   |           | Louvre door detail                                                                       | 09-Nov-18              | PMM        |
| 71             | 2100                 | 2110                   |           | Byre/stable west wall                                                                    | 09-Nov-18              |            |
| 72             | 2100                 | 2110                   |           | Byre/stable west wall                                                                    | 09-Nov-18              |            |
| 73<br>74       | 2100                 | 2120                   |           | Byre/stable north wall                                                                   | 09-Nov-18              |            |
|                | 2100<br>2100         | 2130-2103<br>2130-2103 |           | Byre/stable east wall<br>Byre/stable east wall - with feeder trough detail               | 09-Nov-18<br>09-Nov-18 |            |
|                |                      | 2130-2103              |           | Byre/stable south wall                                                                   | 09-Nov-18              |            |
| 75             | 2100                 |                        |           |                                                                                          |                        |            |
| 75<br>76       | 2100<br>2200         |                        | NW        | Byre/stable west wall                                                                    | 09-Nov-18              | PIVIVI     |
| 75             | 2100<br>2200<br>2200 | 2210<br>2210           |           | Byre/stable west wall Byre/stable west wall                                              | 09-Nov-18<br>09-Nov-18 |            |
| 75<br>76<br>77 | 2200                 | 2210                   | SW<br>N   |                                                                                          |                        | PMM<br>PMM |