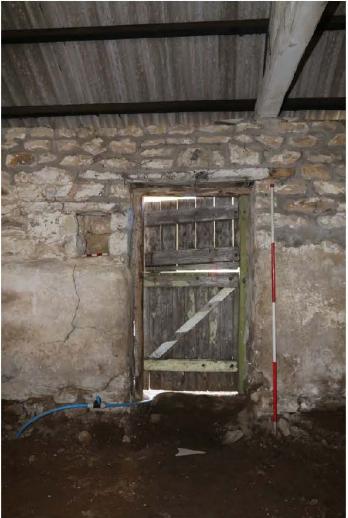

## Thirley Cotes Farm, Harwood Dale North Yorkshire Photographic Catalogue

| age No         | Structure/Ro         | Contaxt                | Direction | Description                                                                              | Date                   | Photograph |
|----------------|----------------------|------------------------|-----------|------------------------------------------------------------------------------------------|------------------------|------------|
| age 140 1      | 100                  | 110, 111               |           | Byre range north wall, horizontal timbers and joist holes                                | 09-Nov-18              |            |
| 2              | 100                  | 120, 102, 104,105,107  |           | Byre range east wall, horizontal timbers, niche and door                                 | 09-Nov-18              |            |
| 3              | 100                  | 130                    |           | Byre Range south wall                                                                    | 09-Nov-18              |            |
| 4              | 100                  | 140                    |           | Byre Range west wall                                                                     | 09-Nov-18              |            |
| 5              | 100<br>100           | 106<br>107             |           | Detail - tack rack<br>Detail - wooden tie                                                | 09-Nov-18<br>09-Nov-18 |            |
| 6<br>7         | 100                  | 107                    | E<br>W/   | West door and lamp niche                                                                 | 09-Nov-18              |            |
| 8              | 100                  | 101, 103               | E         | East door and lamp niche                                                                 | 09-Nov-18              |            |
| 9              | 100                  | 108                    |           | Truss with carpenter's marks                                                             | 09-Nov-18              |            |
| 10             | 200                  | 210, 204               | Ν         | Byre north wall with joist holes for feeder                                              | 09-Nov-18              | PMM        |
| 11             | 200                  | 220, 201               | W         | Byre west wall                                                                           | 09-Nov-18              |            |
| 12             | 200                  | 230                    | S         | Byre south wall                                                                          | 09-Nov-18              |            |
| 13             | 200                  | 240, 202, 203          | E         | Byre east wall                                                                           | 09-Nov-18              |            |
| 14<br>15       | 200<br>200           | 202, 203<br>205, 206   | E         | Detail of door and lamp niche<br>Detail of two roof trusses                              | 09-Nov-18<br>09-Nov-18 |            |
| 16             | 200                  | 205, 206               |           | Detail of two roof trusses oblique                                                       | 09-Nov-18              |            |
| 17             | 300                  | 310, 303, 304          | N         | Byre north wall (slightly blurred)                                                       | 09-Nov-18              |            |
| 18             | 300                  | 320, 302, 305          | E         | Byre east wall with door and wooden tie                                                  | 09-Nov-18              | PMM        |
| 19             | 300                  | 330                    | S         | Byre south wall (slightly blurred)                                                       | 09-Nov-18              |            |
| 20             | 300                  | 304                    | N         | Detail of fitting for feeder trough                                                      | 09-Nov-18              |            |
| 21             | 300                  | 306                    | N         | Roof truss                                                                               | 09-Nov-18              |            |
| 22<br>23       | 300<br>400           | 306<br>410             | NW<br>NW  | Roof truss oblique<br>Loose box north wall                                               | 09-Nov-18<br>09-Nov-18 |            |
| 23             | 400                  | 410                    | NE        | Loose box north wall                                                                     | 09-Nov-18              |            |
| 25             | 400                  | 420, 402               | E         | Loose box librar wall                                                                    | 09-Nov-18              |            |
| 26             | 400                  | 430                    |           | Loose box south wall                                                                     | 09-Nov-18              |            |
| 27             | 400                  | 430                    |           | Loose box south wall (slightly blurred)                                                  | 09-Nov-18              |            |
| 28             | 400                  | 440, 402, 403          | W         | Loose box west wall inc. hay rack and fitting for feeder                                 | 09-Nov-18              |            |
| 29             | 400                  | 403                    | N         | Loose box details of feeder trough                                                       | 09-Nov-18              |            |
| 30<br>31       | 400<br>500           | 401 510                | e<br>Ne   | Loose box door<br>Loose box north wall                                                   | 09-Nov-18<br>09-Nov-18 |            |
| 32             | 500                  | 520                    | F         | Loose box horn wall                                                                      | 09-Nov-18              |            |
| 33             | 500                  | 530                    | S         | Loose box cust wall<br>Loose box south wall (blurred)                                    | 09-Nov-18              |            |
| 34             | 500                  | 540, 502, 503          | W         | Loose box west wall with feeder evidence and hay rack                                    | 09-Nov-18              |            |
| 35             | 500                  | 501                    | E         | Door detail                                                                              | 09-Nov-18              | PMM        |
| 36             | 500                  | 505                    |           | Lamp niche detail                                                                        | 09-Nov-18              |            |
| 37             | 1000                 | 1010                   |           | West Range east facing elevation                                                         | 09-Nov-18              |            |
| 38             | 1000                 | 1010                   |           | West Range east facing elevation - north end                                             | 09-Nov-18              |            |
| 39<br>40       | 1000<br>1000         | 1010<br>1010           |           | West Range east facing elevation - central<br>West Range east facing elevation - central | 09-Nov-18<br>09-Nov-18 |            |
| 40             | 1000                 | 1010                   |           | West Range east facing elevation - central                                               | 09-Nov-18              |            |
| 42             | 1000                 | 302                    | W         | West Range door detail                                                                   | 09-Nov-18              |            |
| 43             | 1000                 | 302                    | W         | West Range door detail - oblique showing latch bars                                      | 09-Nov-18              | PMM        |
| 44             | 1000                 | 202                    | W         | West Range door detail                                                                   | 09-Nov-18              |            |
| 46             | 1000                 | 401                    | W         | West Range loose box door                                                                | 09-Nov-18              |            |
| 47             | 1000<br>1000         | 1010, 2500             | S         | Boundary wall and door between South and West Ranges                                     | 09-Nov-18              |            |
| 48<br>49       | 1000                 | 1200                   | N         | West Range south facing elevation<br>West Range west facing elevation                    | 09-Nov-18<br>09-Nov-18 |            |
| 50             | 1000                 | 1300                   | F         | West Range west facing elevation                                                         | 09-Nov-18              |            |
| 51             | 1000                 | 1300                   | NE        | West Range west facing elevation - south end                                             | 09-Nov-18              |            |
| 52             | 1000                 | 1200, 601              | N         | West Range outshot door                                                                  | 09-Nov-18              |            |
| 53             | 1000                 | 1300                   |           | West Range outshot                                                                       | 09-Nov-18              |            |
| 54             | 1000                 | 1400                   |           | West Range outshot end wall                                                              | 09-Nov-18              |            |
| 55             | 1000                 | 1300                   |           | West Range west facing elevation north end                                               | 09-Nov-18              |            |
| 56<br>57       | 1000<br>1000         | 101<br>1400            |           | Detail of door<br>West Range north facing elevation - gable                              | 09-Nov-18<br>09-Nov-18 |            |
| 57             | 600                  | 602                    |           | Hayrack in outshot                                                                       | 09-Nov-18              |            |
| 59             | 600                  | 601                    | S         | Doorway to outshot                                                                       | 09-Nov-18              |            |
| 60             | 2000                 | 2300                   | S         | South Range north facing elevation                                                       | 09-Nov-18              |            |
| 61             | 2000                 | 2300, 2400             | SW        | South Range north and east facing elevations - oblique                                   | 09-Nov-18              | PMM        |
| 62             | 2000                 | 2400                   |           | South Range east facing elevation                                                        | 09-Nov-18              |            |
| 63             | 2000                 | 2500                   |           | South Range south facing elevation                                                       | 09-Nov-18              |            |
| 64             | 2000                 | 2500                   |           | Oblique shot of remains of outshot                                                       | 09-Nov-18              |            |
| 65<br>66       | 2000<br>2000         | 2600<br>2301           | SE<br>S   | South Range west facing elevation<br>Cobbles in front of South Range                     | 09-Nov-18<br>09-Nov-18 |            |
| 67             | 2000                 | 2301                   | -         | Cobbles in front of South Range                                                          | 09-Nov-18              |            |
| 68             | 2000                 | 2301                   |           | Door detail                                                                              | 09-Nov-18              |            |
| 69             | 2000                 | 2201                   | SW        | Door detail                                                                              | 09-Nov-18              | PMM        |
| 70             | 2000                 | 2202                   |           | Louvre door detail                                                                       | 09-Nov-18              | PMM        |
| 71             | 2100                 | 2110                   |           | Byre/stable west wall                                                                    | 09-Nov-18              |            |
| 72             | 2100                 | 2110                   |           | Byre/stable west wall                                                                    | 09-Nov-18              |            |
| 73<br>74       | 2100                 | 2120                   |           | Byre/stable north wall                                                                   | 09-Nov-18              |            |
|                | 2100<br>2100         | 2130-2103<br>2130-2103 |           | Byre/stable east wall<br>Byre/stable east wall - with feeder trough detail               | 09-Nov-18<br>09-Nov-18 |            |
|                |                      | 2130-2103              |           | Byre/stable south wall                                                                   | 09-Nov-18              |            |
| 75             | 2100                 |                        |           |                                                                                          |                        |            |
| 75<br>76       | 2100<br>2200         |                        | NW        | Byre/stable west wall                                                                    | 09-Nov-18              | PIVIVI     |
| 75             | 2100<br>2200<br>2200 | 2210<br>2210           |           | Byre/stable west wall Byre/stable west wall                                              | 09-Nov-18<br>09-Nov-18 |            |
| 75<br>76<br>77 | 2200                 | 2210                   | SW<br>N   |                                                                                          |                        | PMM<br>PMM |