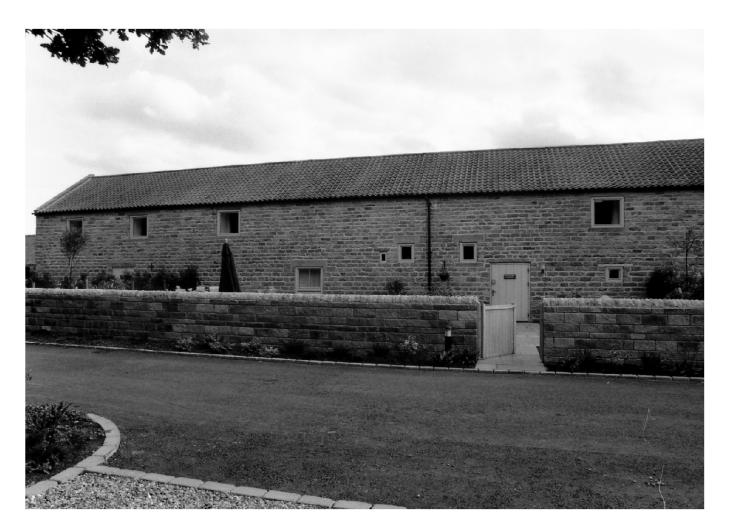

## Thirley Cotes Farm, Harwood Dale North Yorkshire Photographic Catalogue

| age No         | Structure/Ro         | Contaxt                | Direction | Description                                                                              | Date                   | Photograph |
|----------------|----------------------|------------------------|-----------|------------------------------------------------------------------------------------------|------------------------|------------|
| age 140 1      | 100                  | 110, 111               |           | Byre range north wall, horizontal timbers and joist holes                                | 09-Nov-18              |            |
| 2              | 100                  | 120, 102, 104,105,107  |           | Byre range east wall, horizontal timbers, niche and door                                 | 09-Nov-18              |            |
| 3              | 100                  | 130                    |           | Byre Range south wall                                                                    | 09-Nov-18              |            |
| 4              | 100                  | 140                    |           | Byre Range west wall                                                                     | 09-Nov-18              |            |
| 5              | 100<br>100           | 106<br>107             |           | Detail - tack rack<br>Detail - wooden tie                                                | 09-Nov-18<br>09-Nov-18 |            |
| 6<br>7         | 100                  | 107                    | E<br>W/   | West door and lamp niche                                                                 | 09-Nov-18              |            |
| 8              | 100                  | 101, 103               | E         | East door and lamp niche                                                                 | 09-Nov-18              |            |
| 9              | 100                  | 108                    |           | Truss with carpenter's marks                                                             | 09-Nov-18              |            |
| 10             | 200                  | 210, 204               | Ν         | Byre north wall with joist holes for feeder                                              | 09-Nov-18              | PMM        |
| 11             | 200                  | 220, 201               | W         | Byre west wall                                                                           | 09-Nov-18              |            |
| 12             | 200                  | 230                    | S         | Byre south wall                                                                          | 09-Nov-18              |            |
| 13             | 200                  | 240, 202, 203          | E         | Byre east wall                                                                           | 09-Nov-18              |            |
| 14<br>15       | 200<br>200           | 202, 203<br>205, 206   | E         | Detail of door and lamp niche<br>Detail of two roof trusses                              | 09-Nov-18<br>09-Nov-18 |            |
| 16             | 200                  | 205, 206               |           | Detail of two roof trusses oblique                                                       | 09-Nov-18              |            |
| 17             | 300                  | 310, 303, 304          | N         | Byre north wall (slightly blurred)                                                       | 09-Nov-18              |            |
| 18             | 300                  | 320, 302, 305          | E         | Byre east wall with door and wooden tie                                                  | 09-Nov-18              | PMM        |
| 19             | 300                  | 330                    | S         | Byre south wall (slightly blurred)                                                       | 09-Nov-18              |            |
| 20             | 300                  | 304                    | N         | Detail of fitting for feeder trough                                                      | 09-Nov-18              |            |
| 21             | 300                  | 306                    | N         | Roof truss                                                                               | 09-Nov-18              |            |
| 22<br>23       | 300<br>400           | 306<br>410             | NW<br>NW  | Roof truss oblique<br>Loose box north wall                                               | 09-Nov-18<br>09-Nov-18 |            |
| 23             | 400                  | 410                    | NE        | Loose box north wall                                                                     | 09-Nov-18              |            |
| 25             | 400                  | 420, 402               | E         | Loose box librar wall                                                                    | 09-Nov-18              |            |
| 26             | 400                  | 430                    |           | Loose box south wall                                                                     | 09-Nov-18              |            |
| 27             | 400                  | 430                    |           | Loose box south wall (slightly blurred)                                                  | 09-Nov-18              |            |
| 28             | 400                  | 440, 402, 403          | W         | Loose box west wall inc. hay rack and fitting for feeder                                 | 09-Nov-18              |            |
| 29             | 400                  | 403                    | N         | Loose box details of feeder trough                                                       | 09-Nov-18              |            |
| 30<br>31       | 400<br>500           | 401 510                | e<br>Ne   | Loose box door<br>Loose box north wall                                                   | 09-Nov-18<br>09-Nov-18 |            |
| 32             | 500                  | 520                    | F         | Loose box horn wall                                                                      | 09-Nov-18              |            |
| 33             | 500                  | 530                    | S         | Loose box cust wall<br>Loose box south wall (blurred)                                    | 09-Nov-18              |            |
| 34             | 500                  | 540, 502, 503          | W         | Loose box west wall with feeder evidence and hay rack                                    | 09-Nov-18              |            |
| 35             | 500                  | 501                    | E         | Door detail                                                                              | 09-Nov-18              | PMM        |
| 36             | 500                  | 505                    |           | Lamp niche detail                                                                        | 09-Nov-18              |            |
| 37             | 1000                 | 1010                   |           | West Range east facing elevation                                                         | 09-Nov-18              |            |
| 38             | 1000                 | 1010                   |           | West Range east facing elevation - north end                                             | 09-Nov-18              |            |
| 39<br>40       | 1000<br>1000         | 1010<br>1010           |           | West Range east facing elevation - central<br>West Range east facing elevation - central | 09-Nov-18<br>09-Nov-18 |            |
| 40             | 1000                 | 1010                   |           | West Range east facing elevation - central                                               | 09-Nov-18              |            |
| 42             | 1000                 | 302                    | W         | West Range door detail                                                                   | 09-Nov-18              |            |
| 43             | 1000                 | 302                    | W         | West Range door detail - oblique showing latch bars                                      | 09-Nov-18              | PMM        |
| 44             | 1000                 | 202                    | W         | West Range door detail                                                                   | 09-Nov-18              |            |
| 46             | 1000                 | 401                    | W         | West Range loose box door                                                                | 09-Nov-18              |            |
| 47             | 1000<br>1000         | 1010, 2500             | S         | Boundary wall and door between South and West Ranges                                     | 09-Nov-18              |            |
| 48<br>49       | 1000                 | 1200                   | N         | West Range south facing elevation<br>West Range west facing elevation                    | 09-Nov-18<br>09-Nov-18 |            |
| 50             | 1000                 | 1300                   | F         | West Range west facing elevation                                                         | 09-Nov-18              |            |
| 51             | 1000                 | 1300                   | NE        | West Range west facing elevation - south end                                             | 09-Nov-18              |            |
| 52             | 1000                 | 1200, 601              | N         | West Range outshot door                                                                  | 09-Nov-18              |            |
| 53             | 1000                 | 1300                   |           | West Range outshot                                                                       | 09-Nov-18              |            |
| 54             | 1000                 | 1400                   |           | West Range outshot end wall                                                              | 09-Nov-18              |            |
| 55             | 1000                 | 1300                   |           | West Range west facing elevation north end                                               | 09-Nov-18              |            |
| 56<br>57       | 1000<br>1000         | 101<br>1400            |           | Detail of door<br>West Range north facing elevation - gable                              | 09-Nov-18<br>09-Nov-18 |            |
| 57             | 600                  | 602                    |           | Hayrack in outshot                                                                       | 09-Nov-18              |            |
| 59             | 600                  | 601                    | S         | Doorway to outshot                                                                       | 09-Nov-18              |            |
| 60             | 2000                 | 2300                   | S         | South Range north facing elevation                                                       | 09-Nov-18              |            |
| 61             | 2000                 | 2300, 2400             | SW        | South Range north and east facing elevations - oblique                                   | 09-Nov-18              | PMM        |
| 62             | 2000                 | 2400                   |           | South Range east facing elevation                                                        | 09-Nov-18              |            |
| 63             | 2000                 | 2500                   |           | South Range south facing elevation                                                       | 09-Nov-18              |            |
| 64             | 2000                 | 2500                   |           | Oblique shot of remains of outshot                                                       | 09-Nov-18              |            |
| 65<br>66       | 2000<br>2000         | 2600<br>2301           | SE<br>S   | South Range west facing elevation<br>Cobbles in front of South Range                     | 09-Nov-18<br>09-Nov-18 |            |
| 67             | 2000                 | 2301                   | -         | Cobbles in front of South Range                                                          | 09-Nov-18              |            |
| 68             | 2000                 | 2301                   |           | Door detail                                                                              | 09-Nov-18              |            |
| 69             | 2000                 | 2201                   | SW        | Door detail                                                                              | 09-Nov-18              | PMM        |
| 70             | 2000                 | 2202                   |           | Louvre door detail                                                                       | 09-Nov-18              | PMM        |
| 71             | 2100                 | 2110                   |           | Byre/stable west wall                                                                    | 09-Nov-18              |            |
| 72             | 2100                 | 2110                   |           | Byre/stable west wall                                                                    | 09-Nov-18              |            |
| 73<br>74       | 2100                 | 2120                   |           | Byre/stable north wall                                                                   | 09-Nov-18              |            |
|                | 2100<br>2100         | 2130-2103<br>2130-2103 |           | Byre/stable east wall<br>Byre/stable east wall - with feeder trough detail               | 09-Nov-18<br>09-Nov-18 |            |
|                |                      | 2130-2103              |           | Byre/stable south wall                                                                   | 09-Nov-18              |            |
| 75             | 2100                 |                        |           |                                                                                          |                        |            |
| 75<br>76       | 2100<br>2200         |                        | NW        | Byre/stable west wall                                                                    | 09-Nov-18              | PIVIVI     |
| 75             | 2100<br>2200<br>2200 | 2210<br>2210           |           | Byre/stable west wall Byre/stable west wall                                              | 09-Nov-18<br>09-Nov-18 |            |
| 75<br>76<br>77 | 2200                 | 2210                   | SW<br>N   |                                                                                          |                        | PMM<br>PMM |