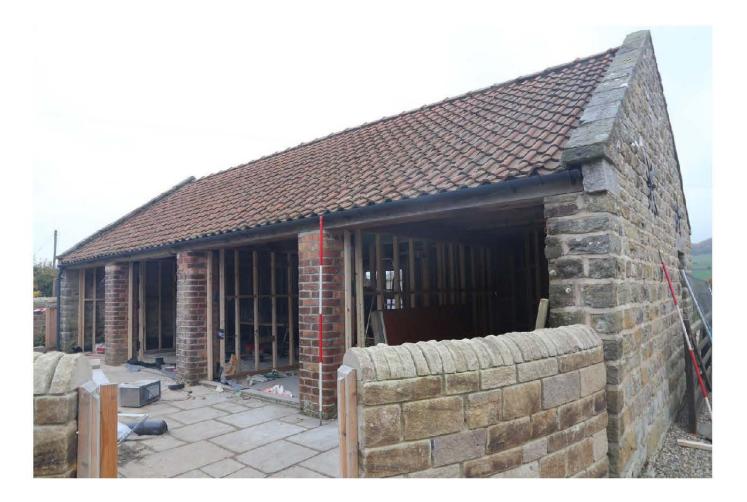

_cloor



057\_1000-1400\_NF\_elev



058\_600\_outshot interior lk NW



059\_600\_outshot interior lk S



060\_2000\_2300\_NF\_elev





062\_2000\_2400\_EF\_elev



063\_2000\_-2500\_SF\_elev



064\_2000\_2500\_oblique outshot remains



065\_2000\_2600\_WF\_elev



066\_2000\_2301\_cobbles



067\_2000\_2301\_cobbles



068\_2000\_2101\_cloor



069\_2000\_2201\_door



070\_2000\_2202\_window



071\_2000\_2110\_W\_elev lk SW



072\_2000\_2110\_W\_elev\_lk\_NW



073\_2000\_2120\_N\_elev



074\_2000\_2130\_E\_elev lk NE



075\_2000\_2130-2103\_E\_elev lk SE



076\_2130\_5\_elev



077\_2000\_2210\_W\_elev lk NW



078\_2000\_2210\_W\_elev lk SW



079\_2000\_2220\_N\_elev



080\_2000\_2230\_E\_elev lk NE



081\_2000\_2230\_E\_elev lk SE



082\_2000\_2240-2103\_trough W wall



083\_3000\_3200\_N\_elev



084\_3000\_3201\_brick\_pier\_detail



 $085\_3000\_3201\_brick\_pier\_detail$ 



086\_3000\_3500\_WF\_elev





088\_3000\_3300\_EF\_elev



089\_Gen\_view of stable and byre Ik SW



090\_Cen\_view area bet, house and stable - building tootprint lk SV/



091\_Gen\_view of W gable of house lk SW



092\_Gen\_view -NF elev of house



093\_Gen\_view - NF elev of house and E range



094\_Gen\_view - passgae bet house and E Range.



095\_Cen\_view - WF elev of E range



096\_Gen\_view - NF elev of Erange



097\_Gen\_view - NF elev of E range with cart shed



098\_Gen\_view - EF elev of E range



099\_Gen\_view - of Erange and house Ik SE



100\_Gen\_view - 5F elev of N Range-E end !k NE



101\_Gen\_view - SF elev of N Range-W end lk NW



102\_Gen\_vi