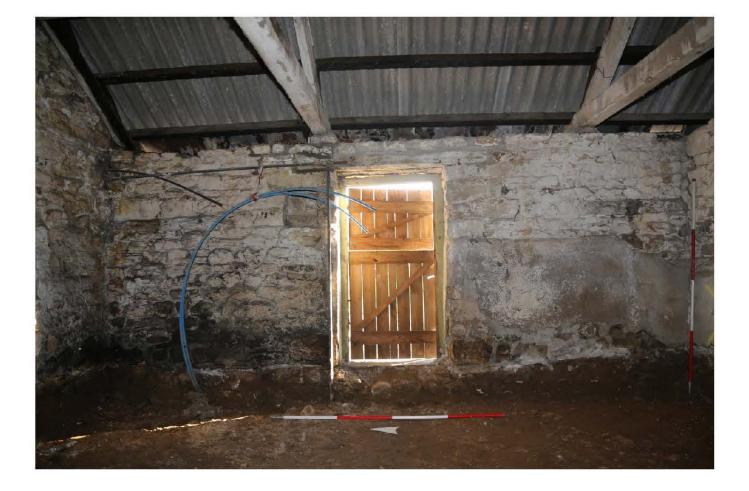

## Thirley Cotes Farm, Harwood Dale North Yorkshire Photographic Catalogue

| age No         | Structure/Ro         | Contaxt                | Direction | Description                                                                              | Date                   | Photograph |
|----------------|----------------------|------------------------|-----------|------------------------------------------------------------------------------------------|------------------------|------------|
| age 140 1      | 100                  | 110, 111               |           | Byre range north wall, horizontal timbers and joist holes                                | 09-Nov-18              |            |
| 2              | 100                  | 120, 102, 104,105,107  |           | Byre range east wall, horizontal timbers, niche and door                                 | 09-Nov-18              |            |
| 3              | 100                  | 130                    |           | Byre Range south wall                                                                    | 09-Nov-18              |            |
| 4              | 100                  | 140                    |           | Byre Range west wall                                                                     | 09-Nov-18              |            |
| 5              | 100<br>100           | 106<br>107             |           | Detail - tack rack<br>Detail - wooden tie                                                | 09-Nov-18<br>09-Nov-18 |            |
| 6<br>7         | 100                  | 107                    | E<br>W/   | West door and lamp niche                                                                 | 09-Nov-18              |            |
| 8              | 100                  | 101, 103               | E         | East door and lamp niche                                                                 | 09-Nov-18              |            |
| 9              | 100                  | 108                    |           | Truss with carpenter's marks                                                             | 09-Nov-18              |            |
| 10             | 200                  | 210, 204               | Ν         | Byre north wall with joist holes for feeder                                              | 09-Nov-18              | PMM        |
| 11             | 200                  | 220, 201               | W         | Byre west wall                                                                           | 09-Nov-18              |            |
| 12             | 200                  | 230                    | S         | Byre south wall                                                                          | 09-Nov-18              |            |
| 13             | 200                  | 240, 202, 203          | E         | Byre east wall                                                                           | 09-Nov-18              |            |
| 14<br>15       | 200<br>200           | 202, 203<br>205, 206   | E         | Detail of door and lamp niche<br>Detail of two roof trusses                              | 09-Nov-18<br>09-Nov-18 |            |
| 16             | 200                  | 205, 206               |           | Detail of two roof trusses oblique                                                       | 09-Nov-18              |            |
| 17             | 300                  | 310, 303, 304          | N         | Byre north wall (slightly blurred)                                                       | 09-Nov-18              |            |
| 18             | 300                  | 320, 302, 305          | E         | Byre east wall with door and wooden tie                                                  | 09-Nov-18              | PMM        |
| 19             | 300                  | 330                    | S         | Byre south wall (slightly blurred)                                                       | 09-Nov-18              |            |
| 20             | 300                  | 304                    | N         | Detail of fitting for feeder trough                                                      | 09-Nov-18              |            |
| 21             | 300                  | 306                    | N         | Roof truss                                                                               | 09-Nov-18              |            |
| 22<br>23       | 300<br>400           | 306<br>410             | NW<br>NW  | Roof truss oblique<br>Loose box north wall                                               | 09-Nov-18<br>09-Nov-18 |            |
| 23             | 400                  | 410                    | NE        | Loose box north wall                                                                     | 09-Nov-18              |            |
| 25             | 400                  | 420, 402               | E         | Loose box librar wall                                                                    | 09-Nov-18              |            |
| 26             | 400                  | 430                    |           | Loose box south wall                                                                     | 09-Nov-18              |            |
| 27             | 400                  | 430                    |           | Loose box south wall (slightly blurred)                                                  | 09-Nov-18              |            |
| 28             | 400                  | 440, 402, 403          | W         | Loose box west wall inc. hay rack and fitting for feeder                                 | 09-Nov-18              |            |
| 29             | 400                  | 403                    | N         | Loose box details of feeder trough                                                       | 09-Nov-18              |            |
| 30<br>31       | 400<br>500           | 401 510                | e<br>Ne   | Loose box door<br>Loose box north wall                                                   | 09-Nov-18<br>09-Nov-18 |            |
| 32             | 500                  | 520                    | F         | Loose box horn wall                                                                      | 09-Nov-18              |            |
| 33             | 500                  | 530                    | S         | Loose box cust wall<br>Loose box south wall (blurred)                                    | 09-Nov-18              |            |
| 34             | 500                  | 540, 502, 503          | W         | Loose box west wall with feeder evidence and hay rack                                    | 09-Nov-18              |            |
| 35             | 500                  | 501                    | E         | Door detail                                                                              | 09-Nov-18              | PMM        |
| 36             | 500                  | 505                    |           | Lamp niche detail                                                                        | 09-Nov-18              |            |
| 37             | 1000                 | 1010                   |           | West Range east facing elevation                                                         | 09-Nov-18              |            |
| 38             | 1000                 | 1010                   |           | West Range east facing elevation - north end                                             | 09-Nov-18              |            |
| 39<br>40       | 1000<br>1000         | 1010<br>1010           |           | West Range east facing elevation - central<br>West Range east facing elevation - central | 09-Nov-18<br>09-Nov-18 |            |
| 40             | 1000                 | 1010                   |           | West Range east facing elevation - central                                               | 09-Nov-18              |            |
| 42             | 1000                 | 302                    | W         | West Range door detail                                                                   | 09-Nov-18              |            |
| 43             | 1000                 | 302                    | W         | West Range door detail - oblique showing latch bars                                      | 09-Nov-18              | PMM        |
| 44             | 1000                 | 202                    | W         | West Range door detail                                                                   | 09-Nov-18              |            |
| 46             | 1000                 | 401                    | W         | West Range loose box door                                                                | 09-Nov-18              |            |
| 47             | 1000<br>1000         | 1010, 2500             | S         | Boundary wall and door between South and West Ranges                                     | 09-Nov-18              |            |
| 48<br>49       | 1000                 | 1200                   | N         | West Range south facing elevation<br>West Range west facing elevation                    | 09-Nov-18<br>09-Nov-18 |            |
| 50             | 1000                 | 1300                   | F         | West Range west facing elevation                                                         | 09-Nov-18              |            |
| 51             | 1000                 | 1300                   | NE        | West Range west facing elevation - south end                                             | 09-Nov-18              |            |
| 52             | 1000                 | 1200, 601              | N         | West Range outshot door                                                                  | 09-Nov-18              |            |
| 53             | 1000                 | 1300                   |           | West Range outshot                                                                       | 09-Nov-18              |            |
| 54             | 1000                 | 1400                   |           | West Range outshot end wall                                                              | 09-Nov-18              |            |
| 55             | 1000                 | 1300                   |           | West Range west facing elevation north end                                               | 09-Nov-18              |            |
| 56<br>57       | 1000<br>1000         | 101<br>1400            |           | Detail of door<br>West Range north facing elevation - gable                              | 09-Nov-18<br>09-Nov-18 |            |
| 57             | 600                  | 602                    |           | Hayrack in outshot                                                                       | 09-Nov-18              |            |
| 59             | 600                  | 601                    | S         | Doorway to outshot                                                                       | 09-Nov-18              |            |
| 60             | 2000                 | 2300                   | S         | South Range north facing elevation                                                       | 09-Nov-18              |            |
| 61             | 2000                 | 2300, 2400             | SW        | South Range north and east facing elevations - oblique                                   | 09-Nov-18              | PMM        |
| 62             | 2000                 | 2400                   |           | South Range east facing elevation                                                        | 09-Nov-18              |            |
| 63             | 2000                 | 2500                   |           | South Range south facing elevation                                                       | 09-Nov-18              |            |
| 64             | 2000                 | 2500                   |           | Oblique shot of remains of outshot                                                       | 09-Nov-18              |            |
| 65<br>66       | 2000<br>2000         | 2600<br>2301           | SE<br>S   | South Range west facing elevation<br>Cobbles in front of South Range                     | 09-Nov-18<br>09-Nov-18 |            |
| 67             | 2000                 | 2301                   | -         | Cobbles in front of South Range                                                          | 09-Nov-18              |            |
| 68             | 2000                 | 2301                   |           | Door detail                                                                              | 09-Nov-18              |            |
| 69             | 2000                 | 2201                   | SW        | Door detail                                                                              | 09-Nov-18              | PMM        |
| 70             | 2000                 | 2202                   |           | Louvre door detail                                                                       | 09-Nov-18              | PMM        |
| 71             | 2100                 | 2110                   |           | Byre/stable west wall                                                                    | 09-Nov-18              |            |
| 72             | 2100                 | 2110                   |           | Byre/stable west wall                                                                    | 09-Nov-18              |            |
| 73<br>74       | 2100                 | 2120                   |           | Byre/stable north wall                                                                   | 09-Nov-18              |            |
|                | 2100<br>2100         | 2130-2103<br>2130-2103 |           | Byre/stable east wall<br>Byre/stable east wall - with feeder trough detail               | 09-Nov-18<br>09-Nov-18 |            |
|                |                      | 2130-2103              |           | Byre/stable south wall                                                                   | 09-Nov-18              |            |
| 75             | 2100                 |                        |           |                                                                                          |                        |            |
| 75<br>76       | 2100<br>2200         |                        | NW        | Byre/stable west wall                                                                    | 09-Nov-18              | PIVIVI     |
| 75             | 2100<br>2200<br>2200 | 2210<br>2210           |           | Byre/stable west wall Byre/stable west wall                                              | 09-Nov-18<br>09-Nov-18 |            |
| 75<br>76<br>77 | 2200                 | 2210                   | SW<br>N   |                                                                                          |                        | PMM<br>PMM |