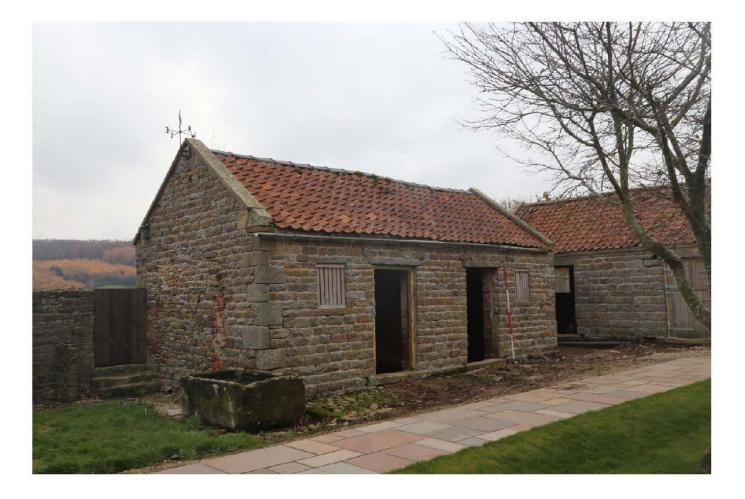

Thirley Cotes Farm: west and south range photograph locations

## Thirley Cotes Farm, Harwood Dale North Yorkshire Photographic Catalogue

| age No         | Structure/Ro         | Contaxt                | Direction | Description                                                                              | Date                   | Photograph |
|----------------|----------------------|------------------------|-----------|------------------------------------------------------------------------------------------|------------------------|------------|
| age 140 1      | 100                  | 110, 111               |           | Byre range north wall, horizontal timbers and joist holes                                | 09-Nov-18              |            |
| 2              | 100                  | 120, 102, 104,105,107  |           | Byre range east wall, horizontal timbers, niche and door                                 | 09-Nov-18              |            |
| 3              | 100                  | 130                    |           | Byre Range south wall                                                                    | 09-Nov-18              |            |
| 4              | 100                  | 140                    |           | Byre Range west wall                                                                     | 09-Nov-18              |            |
| 5              | 100<br>100           | 106<br>107             |           | Detail - tack rack<br>Detail - wooden tie                                                | 09-Nov-18<br>09-Nov-18 |            |
| 6<br>7         | 100                  | 107                    | E<br>W/   | West door and lamp niche                                                                 | 09-Nov-18              |            |
| 8              | 100                  | 101, 103               | E         | East door and lamp niche                                                                 | 09-Nov-18              |            |
| 9              | 100                  | 108                    |           | Truss with carpenter's marks                                                             | 09-Nov-18              |            |
| 10             | 200                  | 210, 204               | Ν         | Byre north wall with joist holes for feeder                                              | 09-Nov-18              | PMM        |
| 11             | 200                  | 220, 201               | W         | Byre west wall                                                                           | 09-Nov-18              |            |
| 12             | 200                  | 230                    | S         | Byre south wall                                                                          | 09-Nov-18              |            |
| 13             | 200                  | 240, 202, 203          | E         | Byre east wall                                                                           | 09-Nov-18              |            |
| 14<br>15       | 200<br>200           | 202, 203<br>205, 206   | E         | Detail of door and lamp niche<br>Detail of two roof trusses                              | 09-Nov-18<br>09-Nov-18 |            |
| 16             | 200                  | 205, 206               |           | Detail of two roof trusses oblique                                                       | 09-Nov-18              |            |
| 17             | 300                  | 310, 303, 304          | N         | Byre north wall (slightly blurred)                                                       | 09-Nov-18              |            |
| 18             | 300                  | 320, 302, 305          | E         | Byre east wall with door and wooden tie                                                  | 09-Nov-18              | PMM        |
| 19             | 300                  | 330                    | S         | Byre south wall (slightly blurred)                                                       | 09-Nov-18              |            |
| 20             | 300                  | 304                    | N         | Detail of fitting for feeder trough                                                      | 09-Nov-18              |            |
| 21             | 300                  | 306                    | N         | Roof truss                                                                               | 09-Nov-18              |            |
| 22<br>23       | 300<br>400           | 306<br>410             | NW<br>NW  | Roof truss oblique<br>Loose box north wall                                               | 09-Nov-18<br>09-Nov-18 |            |
| 23             | 400                  | 410                    | NE        | Loose box north wall                                                                     | 09-Nov-18              |            |
| 25             | 400                  | 420, 402               | E         | Loose box librar wall                                                                    | 09-Nov-18              |            |
| 26             | 400                  | 430                    |           | Loose box south wall                                                                     | 09-Nov-18              |            |
| 27             | 400                  | 430                    |           | Loose box south wall (slightly blurred)                                                  | 09-Nov-18              |            |
| 28             | 400                  | 440, 402, 403          | W         | Loose box west wall inc. hay rack and fitting for feeder                                 | 09-Nov-18              |            |
| 29             | 400                  | 403                    | N         | Loose box details of feeder trough                                                       | 09-Nov-18              |            |
| 30<br>31       | 400<br>500           | 401 510                | e<br>Ne   | Loose box door<br>Loose box north wall                                                   | 09-Nov-18<br>09-Nov-18 |            |
| 32             | 500                  | 520                    | F         | Loose box horn wall                                                                      | 09-Nov-18              |            |
| 33             | 500                  | 530                    | S         | Loose box cust wall<br>Loose box south wall (blurred)                                    | 09-Nov-18              |            |
| 34             | 500                  | 540, 502, 503          | W         | Loose box west wall with feeder evidence and hay rack                                    | 09-Nov-18              |            |
| 35             | 500                  | 501                    | E         | Door detail                                                                              | 09-Nov-18              | PMM        |
| 36             | 500                  | 505                    |           | Lamp niche detail                                                                        | 09-Nov-18              |            |
| 37             | 1000                 | 1010                   |           | West Range east facing elevation                                                         | 09-Nov-18              |            |
| 38             | 1000                 | 1010                   |           | West Range east facing elevation - north end                                             | 09-Nov-18              |            |
| 39<br>40       | 1000<br>1000         | 1010<br>1010           |           | West Range east facing elevation - central<br>West Range east facing elevation - central | 09-Nov-18<br>09-Nov-18 |            |
| 40             | 1000                 | 1010                   |           | West Range east facing elevation - central                                               | 09-Nov-18              |            |
| 42             | 1000                 | 302                    | W         | West Range door detail                                                                   | 09-Nov-18              |            |
| 43             | 1000                 | 302                    | W         | West Range door detail - oblique showing latch bars                                      | 09-Nov-18              | PMM        |
| 44             | 1000                 | 202                    | W         | West Range door detail                                                                   | 09-Nov-18              |            |
| 46             | 1000                 | 401                    | W         | West Range loose box door                                                                | 09-Nov-18              |            |
| 47             | 1000<br>1000         | 1010, 2500             | S         | Boundary wall and door between South and West Ranges                                     | 09-Nov-18              |            |
| 48<br>49       | 1000                 | 1200                   | N         | West Range south facing elevation<br>West Range west facing elevation                    | 09-Nov-18<br>09-Nov-18 |            |
| 50             | 1000                 | 1300                   | F         | West Range west facing elevation                                                         | 09-Nov-18              |            |
| 51             | 1000                 | 1300                   | NE        | West Range west facing elevation - south end                                             | 09-Nov-18              |            |
| 52             | 1000                 | 1200, 601              | N         | West Range outshot door                                                                  | 09-Nov-18              |            |
| 53             | 1000                 | 1300                   |           | West Range outshot                                                                       | 09-Nov-18              |            |
| 54             | 1000                 | 1400                   |           | West Range outshot end wall                                                              | 09-Nov-18              |            |
| 55             | 1000                 | 1300                   |           | West Range west facing elevation north end                                               | 09-Nov-18              |            |
| 56<br>57       | 1000<br>1000         | 101<br>1400            |           | Detail of door<br>West Range north facing elevation - gable                              | 09-Nov-18<br>09-Nov-18 |            |
| 57             | 600                  | 602                    |           | Hayrack in outshot                                                                       | 09-Nov-18              |            |
| 59             | 600                  | 601                    | S         | Doorway to outshot                                                                       | 09-Nov-18              |            |
| 60             | 2000                 | 2300                   | S         | South Range north facing elevation                                                       | 09-Nov-18              |            |
| 61             | 2000                 | 2300, 2400             | SW        | South Range north and east facing elevations - oblique                                   | 09-Nov-18              | PMM        |
| 62             | 2000                 | 2400                   |           | South Range east facing elevation                                                        | 09-Nov-18              |            |
| 63             | 2000                 | 2500                   |           | South Range south facing elevation                                                       | 09-Nov-18              |            |
| 64             | 2000                 | 2500                   |           | Oblique shot of remains of outshot                                                       | 09-Nov-18              |            |
| 65<br>66       | 2000<br>2000         | 2600<br>2301           | SE<br>S   | South Range west facing elevation<br>Cobbles in front of South Range                     | 09-Nov-18<br>09-Nov-18 |            |
| 67             | 2000                 | 2301                   | -         | Cobbles in front of South Range                                                          | 09-Nov-18              |            |
| 68             | 2000                 | 2301                   |           | Door detail                                                                              | 09-Nov-18              |            |
| 69             | 2000                 | 2201                   | SW        | Door detail                                                                              | 09-Nov-18              | PMM        |
| 70             | 2000                 | 2202                   |           | Louvre door detail                                                                       | 09-Nov-18              | PMM        |
| 71             | 2100                 | 2110                   |           | Byre/stable west wall                                                                    | 09-Nov-18              |            |
| 72             | 2100                 | 2110                   |           | Byre/stable west wall                                                                    | 09-Nov-18              |            |
| 73<br>74       | 2100                 | 2120                   |           | Byre/stable north wall                                                                   | 09-Nov-18              |            |
|                | 2100<br>2100         | 2130-2103<br>2130-2103 |           | Byre/stable east wall<br>Byre/stable east wall - with feeder trough detail               | 09-Nov-18<br>09-Nov-18 |            |
|                |                      | 2130-2103              |           | Byre/stable south wall                                                                   | 09-Nov-18              |            |
| 75             | 2100                 |                        |           |                                                                                          |                        |            |
| 75<br>76       | 2100<br>2200         |                        | NW        | Byre/stable west wall                                                                    | 09-Nov-18              | PIVIVI     |
| 75             | 2100<br>2200<br>2200 | 2210<br>2210           |           | Byre/stable west wall Byre/stable west wall                                              | 09-Nov-18<br>09-Nov-18 |            |
| 75<br>76<br>77 | 2200                 | 2210                   | SW<br>N   |                                                                                          |                        | PMM<br>PMM |