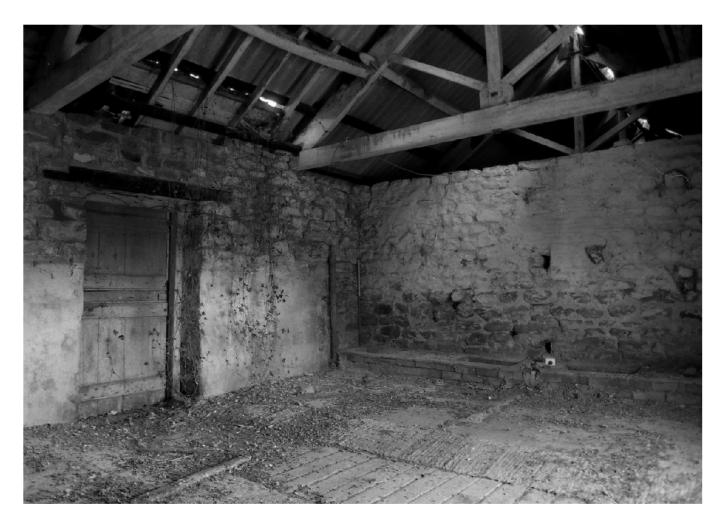

## Thirley Cotes Farm, Harwood Dale North Yorkshire Photographic Catalogue

| age No         | Structure/Ro         | Contaxt                | Direction | Description                                                                              | Date                   | Photograph |
|----------------|----------------------|------------------------|-----------|------------------------------------------------------------------------------------------|------------------------|------------|
| age 140 1      | 100                  | 110, 111               |           | Byre range north wall, horizontal timbers and joist holes                                | 09-Nov-18              |            |
| 2              | 100                  | 120, 102, 104,105,107  |           | Byre range east wall, horizontal timbers, niche and door                                 | 09-Nov-18              |            |
| 3              | 100                  | 130                    |           | Byre Range south wall                                                                    | 09-Nov-18              |            |
| 4              | 100                  | 140                    |           | Byre Range west wall                                                                     | 09-Nov-18              |            |
| 5              | 100<br>100           | 106<br>107             |           | Detail - tack rack<br>Detail - wooden tie                                                | 09-Nov-18<br>09-Nov-18 |            |
| 6<br>7         | 100                  | 107                    | E<br>W/   | West door and lamp niche                                                                 | 09-Nov-18              |            |
| 8              | 100                  | 101, 103               | E         | East door and lamp niche                                                                 | 09-Nov-18              |            |
| 9              | 100                  | 108                    |           | Truss with carpenter's marks                                                             | 09-Nov-18              |            |
| 10             | 200                  | 210, 204               | Ν         | Byre north wall with joist holes for feeder                                              | 09-Nov-18              | PMM        |
| 11             | 200                  | 220, 201               | W         | Byre west wall                                                                           | 09-Nov-18              |            |
| 12             | 200                  | 230                    | S         | Byre south wall                                                                          | 09-Nov-18              |            |
| 13             | 200                  | 240, 202, 203          | E         | Byre east wall                                                                           | 09-Nov-18              |            |
| 14<br>15       | 200<br>200           | 202, 203<br>205, 206   | E         | Detail of door and lamp niche<br>Detail of two roof trusses                              | 09-Nov-18<br>09-Nov-18 |            |
| 16             | 200                  | 205, 206               |           | Detail of two roof trusses oblique                                                       | 09-Nov-18              |            |
| 17             | 300                  | 310, 303, 304          | N         | Byre north wall (slightly blurred)                                                       | 09-Nov-18              |            |
| 18             | 300                  | 320, 302, 305          | E         | Byre east wall with door and wooden tie                                                  | 09-Nov-18              | PMM        |
| 19             | 300                  | 330                    | S         | Byre south wall (slightly blurred)                                                       | 09-Nov-18              |            |
| 20             | 300                  | 304                    | N         | Detail of fitting for feeder trough                                                      | 09-Nov-18              |            |
| 21             | 300                  | 306                    | N         | Roof truss                                                                               | 09-Nov-18              |            |
| 22<br>23       | 300<br>400           | 306<br>410             | NW<br>NW  | Roof truss oblique<br>Loose box north wall                                               | 09-Nov-18<br>09-Nov-18 |            |
| 23             | 400                  | 410                    | NE        | Loose box north wall                                                                     | 09-Nov-18              |            |
| 25             | 400                  | 420, 402               | E         | Loose box librar wall                                                                    | 09-Nov-18              |            |
| 26             | 400                  | 430                    |           | Loose box south wall                                                                     | 09-Nov-18              |            |
| 27             | 400                  | 430                    |           | Loose box south wall (slightly blurred)                                                  | 09-Nov-18              |            |
| 28             | 400                  | 440, 402, 403          | W         | Loose box west wall inc. hay rack and fitting for feeder                                 | 09-Nov-18              |            |
| 29             | 400                  | 403                    | N         | Loose box details of feeder trough                                                       | 09-Nov-18              |            |
| 30<br>31       | 400<br>500           | 401 510                | e<br>Ne   | Loose box door<br>Loose box north wall                                                   | 09-Nov-18<br>09-Nov-18 |            |
| 32             | 500                  | 520                    | F         | Loose box horn wall                                                                      | 09-Nov-18              |            |
| 33             | 500                  | 530                    | S         | Loose box cust wall<br>Loose box south wall (blurred)                                    | 09-Nov-18              |            |
| 34             | 500                  | 540, 502, 503          | W         | Loose box west wall with feeder evidence and hay rack                                    | 09-Nov-18              |            |
| 35             | 500                  | 501                    | E         | Door detail                                                                              | 09-Nov-18              | PMM        |
| 36             | 500                  | 505                    |           | Lamp niche detail                                                                        | 09-Nov-18              |            |
| 37             | 1000                 | 1010                   |           | West Range east facing elevation                                                         | 09-Nov-18              |            |
| 38             | 1000                 | 1010                   |           | West Range east facing elevation - north end                                             | 09-Nov-18              |            |
| 39<br>40       | 1000<br>1000         | 1010<br>1010           |           | West Range east facing elevation - central<br>West Range east facing elevation - central | 09-Nov-18<br>09-Nov-18 |            |
| 40             | 1000                 | 1010                   |           | West Range east facing elevation - central                                               | 09-Nov-18              |            |
| 42             | 1000                 | 302                    | W         | West Range door detail                                                                   | 09-Nov-18              |            |
| 43             | 1000                 | 302                    | W         | West Range door detail - oblique showing latch bars                                      | 09-Nov-18              | PMM        |
| 44             | 1000                 | 202                    | W         | West Range door detail                                                                   | 09-Nov-18              |            |
| 46             | 1000                 | 401                    | W         | West Range loose box door                                                                | 09-Nov-18              |            |
| 47             | 1000<br>1000         | 1010, 2500             | S         | Boundary wall and door between South and West Ranges                                     | 09-Nov-18              |            |
| 48<br>49       | 1000                 | 1200                   | N         | West Range south facing elevation<br>West Range west facing elevation                    | 09-Nov-18<br>09-Nov-18 |            |
| 50             | 1000                 | 1300                   | F         | West Range west facing elevation                                                         | 09-Nov-18              |            |
| 51             | 1000                 | 1300                   | NE        | West Range west facing elevation - south end                                             | 09-Nov-18              |            |
| 52             | 1000                 | 1200, 601              | N         | West Range outshot door                                                                  | 09-Nov-18              |            |
| 53             | 1000                 | 1300                   |           | West Range outshot                                                                       | 09-Nov-18              |            |
| 54             | 1000                 | 1400                   |           | West Range outshot end wall                                                              | 09-Nov-18              |            |
| 55             | 1000                 | 1300                   |           | West Range west facing elevation north end                                               | 09-Nov-18              |            |
| 56<br>57       | 1000<br>1000         | 101<br>1400            |           | Detail of door<br>West Range north facing elevation - gable                              | 09-Nov-18<br>09-Nov-18 |            |
| 57             | 600                  | 602                    |           | Hayrack in outshot                                                                       | 09-Nov-18              |            |
| 59             | 600                  | 601                    | S         | Doorway to outshot                                                                       | 09-Nov-18              |            |
| 60             | 2000                 | 2300                   | S         | South Range north facing elevation                                                       | 09-Nov-18              |            |
| 61             | 2000                 | 2300, 2400             | SW        | South Range north and east facing elevations - oblique                                   | 09-Nov-18              | PMM        |
| 62             | 2000                 | 2400                   |           | South Range east facing elevation                                                        | 09-Nov-18              |            |
| 63             | 2000                 | 2500                   |           | South Range south facing elevation                                                       | 09-Nov-18              |            |
| 64             | 2000                 | 2500                   |           | Oblique shot of remains of outshot                                                       | 09-Nov-18              |            |
| 65<br>66       | 2000<br>2000         | 2600<br>2301           | SE<br>S   | South Range west facing elevation<br>Cobbles in front of South Range                     | 09-Nov-18<br>09-Nov-18 |            |
| 67             | 2000                 | 2301                   | -         | Cobbles in front of South Range                                                          | 09-Nov-18              |            |
| 68             | 2000                 | 2301                   |           | Door detail                                                                              | 09-Nov-18              |            |
| 69             | 2000                 | 2201                   | SW        | Door detail                                                                              | 09-Nov-18              | PMM        |
| 70             | 2000                 | 2202                   |           | Louvre door detail                                                                       | 09-Nov-18              | PMM        |
| 71             | 2100                 | 2110                   |           | Byre/stable west wall                                                                    | 09-Nov-18              |            |
| 72             | 2100                 | 2110                   |           | Byre/stable west wall                                                                    | 09-Nov-18              |            |
| 73<br>74       | 2100                 | 2120                   |           | Byre/stable north wall                                                                   | 09-Nov-18              |            |
|                | 2100<br>2100         | 2130-2103<br>2130-2103 |           | Byre/stable east wall<br>Byre/stable east wall - with feeder trough detail               | 09-Nov-18<br>09-Nov-18 |            |
|                |                      | 2130-2103              |           | Byre/stable south wall                                                                   | 09-Nov-18              |            |
| 75             | 2100                 |                        |           |                                                                                          |                        |            |
| 75<br>76       | 2100<br>2200         |                        | NW        | Byre/stable west wall                                                                    | 09-Nov-18              | PIVIVI     |
| 75             | 2100<br>2200<br>2200 | 2210<br>2210           |           | Byre/stable west wall Byre/stable west wall                                              | 09-Nov-18<br>09-Nov-18 |            |
| 75<br>76<br>77 | 2200                 | 2210                   | SW<br>N   |                                                                                          |                        | PMM<br>PMM |