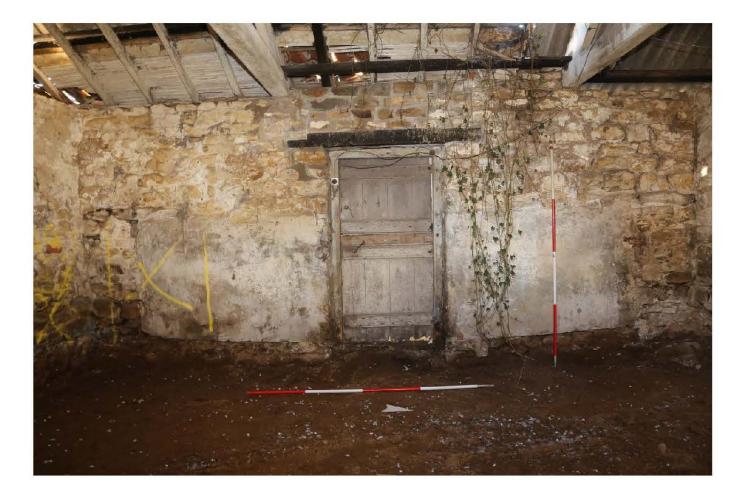

## Thirley Cotes Farm, Harwood Dale North Yorkshire Photographic Catalogue

| age No         | Structure/Ro         | Contaxt                | Direction | Description                                                                              | Date                   | Photograph |
|----------------|----------------------|------------------------|-----------|------------------------------------------------------------------------------------------|------------------------|------------|
| age 140 1      | 100                  | 110, 111               |           | Byre range north wall, horizontal timbers and joist holes                                | 09-Nov-18              |            |
| 2              | 100                  | 120, 102, 104,105,107  |           | Byre range east wall, horizontal timbers, niche and door                                 | 09-Nov-18              |            |
| 3              | 100                  | 130                    |           | Byre Range south wall                                                                    | 09-Nov-18              |            |
| 4              | 100                  | 140                    |           | Byre Range west wall                                                                     | 09-Nov-18              |            |
| 5              | 100<br>100           | 106<br>107             |           | Detail - tack rack<br>Detail - wooden tie                                                | 09-Nov-18<br>09-Nov-18 |            |
| 6<br>7         | 100                  | 107                    | E<br>W/   | West door and lamp niche                                                                 | 09-Nov-18              |            |
| 8              | 100                  | 101, 103               | E         | East door and lamp niche                                                                 | 09-Nov-18              |            |
| 9              | 100                  | 108                    |           | Truss with carpenter's marks                                                             | 09-Nov-18              |            |
| 10             | 200                  | 210, 204               | Ν         | Byre north wall with joist holes for feeder                                              | 09-Nov-18              | PMM        |
| 11             | 200                  | 220, 201               | W         | Byre west wall                                                                           | 09-Nov-18              |            |
| 12             | 200                  | 230                    | S         | Byre south wall                                                                          | 09-Nov-18              |            |
| 13             | 200                  | 240, 202, 203          | E         | Byre east wall                                                                           | 09-Nov-18              |            |
| 14<br>15       | 200<br>200           | 202, 203<br>205, 206   | E         | Detail of door and lamp niche<br>Detail of two roof trusses                              | 09-Nov-18<br>09-Nov-18 |            |
| 16             | 200                  | 205, 206               |           | Detail of two roof trusses oblique                                                       | 09-Nov-18              |            |
| 17             | 300                  | 310, 303, 304          | N         | Byre north wall (slightly blurred)                                                       | 09-Nov-18              |            |
| 18             | 300                  | 320, 302, 305          | E         | Byre east wall with door and wooden tie                                                  | 09-Nov-18              | PMM        |
| 19             | 300                  | 330                    | S         | Byre south wall (slightly blurred)                                                       | 09-Nov-18              |            |
| 20             | 300                  | 304                    | N         | Detail of fitting for feeder trough                                                      | 09-Nov-18              |            |
| 21             | 300                  | 306                    | N         | Roof truss                                                                               | 09-Nov-18              |            |
| 22<br>23       | 300<br>400           | 306<br>410             | NW<br>NW  | Roof truss oblique<br>Loose box north wall                                               | 09-Nov-18<br>09-Nov-18 |            |
| 23             | 400                  | 410                    | NE        | Loose box north wall                                                                     | 09-Nov-18              |            |
| 25             | 400                  | 420, 402               | E         | Loose box librar wall                                                                    | 09-Nov-18              |            |
| 26             | 400                  | 430                    |           | Loose box south wall                                                                     | 09-Nov-18              |            |
| 27             | 400                  | 430                    |           | Loose box south wall (slightly blurred)                                                  | 09-Nov-18              |            |
| 28             | 400                  | 440, 402, 403          | W         | Loose box west wall inc. hay rack and fitting for feeder                                 | 09-Nov-18              |            |
| 29             | 400                  | 403                    | N         | Loose box details of feeder trough                                                       | 09-Nov-18              |            |
| 30<br>31       | 400<br>500           | 401 510                | e<br>Ne   | Loose box door<br>Loose box north wall                                                   | 09-Nov-18<br>09-Nov-18 |            |
| 32             | 500                  | 520                    | F         | Loose box horn wall                                                                      | 09-Nov-18              |            |
| 33             | 500                  | 530                    | S         | Loose box cust wall<br>Loose box south wall (blurred)                                    | 09-Nov-18              |            |
| 34             | 500                  | 540, 502, 503          | W         | Loose box west wall with feeder evidence and hay rack                                    | 09-Nov-18              |            |
| 35             | 500                  | 501                    | E         | Door detail                                                                              | 09-Nov-18              | PMM        |
| 36             | 500                  | 505                    |           | Lamp niche detail                                                                        | 09-Nov-18              |            |
| 37             | 1000                 | 1010                   |           | West Range east facing elevation                                                         | 09-Nov-18              |            |
| 38             | 1000                 | 1010                   |           | West Range east facing elevation - north end                                             | 09-Nov-18              |            |
| 39<br>40       | 1000<br>1000         | 1010<br>1010           |           | West Range east facing elevation - central<br>West Range east facing elevation - central | 09-Nov-18<br>09-Nov-18 |            |
| 40             | 1000                 | 1010                   |           | West Range east facing elevation - central                                               | 09-Nov-18              |            |
| 42             | 1000                 | 302                    | W         | West Range door detail                                                                   | 09-Nov-18              |            |
| 43             | 1000                 | 302                    | W         | West Range door detail - oblique showing latch bars                                      | 09-Nov-18              | PMM        |
| 44             | 1000                 | 202                    | W         | West Range door detail                                                                   | 09-Nov-18              |            |
| 46             | 1000                 | 401                    | W         | West Range loose box door                                                                | 09-Nov-18              |            |
| 47             | 1000<br>1000         | 1010, 2500             | S         | Boundary wall and door between South and West Ranges                                     | 09-Nov-18              |            |
| 48<br>49       | 1000                 | 1200                   | N         | West Range south facing elevation<br>West Range west facing elevation                    | 09-Nov-18<br>09-Nov-18 |            |
| 50             | 1000                 | 1300                   | F         | West Range west facing elevation                                                         | 09-Nov-18              |            |
| 51             | 1000                 | 1300                   | NE        | West Range west facing elevation - south end                                             | 09-Nov-18              |            |
| 52             | 1000                 | 1200, 601              | N         | West Range outshot door                                                                  | 09-Nov-18              |            |
| 53             | 1000                 | 1300                   |           | West Range outshot                                                                       | 09-Nov-18              |            |
| 54             | 1000                 | 1400                   |           | West Range outshot end wall                                                              | 09-Nov-18              |            |
| 55             | 1000                 | 1300                   |           | West Range west facing elevation north end                                               | 09-Nov-18              |            |
| 56<br>57       | 1000<br>1000         | 101<br>1400            |           | Detail of door<br>West Range north facing elevation - gable                              | 09-Nov-18<br>09-Nov-18 |            |
| 57             | 600                  | 602                    |           | Hayrack in outshot                                                                       | 09-Nov-18              |            |
| 59             | 600                  | 601                    | S         | Doorway to outshot                                                                       | 09-Nov-18              |            |
| 60             | 2000                 | 2300                   | S         | South Range north facing elevation                                                       | 09-Nov-18              |            |
| 61             | 2000                 | 2300, 2400             | SW        | South Range north and east facing elevations - oblique                                   | 09-Nov-18              | PMM        |
| 62             | 2000                 | 2400                   |           | South Range east facing elevation                                                        | 09-Nov-18              |            |
| 63             | 2000                 | 2500                   |           | South Range south facing elevation                                                       | 09-Nov-18              |            |
| 64             | 2000                 | 2500                   |           | Oblique shot of remains of outshot                                                       | 09-Nov-18              |            |
| 65<br>66       | 2000<br>2000         | 2600<br>2301           | SE<br>S   | South Range west facing elevation<br>Cobbles in front of South Range                     | 09-Nov-18<br>09-Nov-18 |            |
| 67             | 2000                 | 2301                   | -         | Cobbles in front of South Range                                                          | 09-Nov-18              |            |
| 68             | 2000                 | 2301                   |           | Door detail                                                                              | 09-Nov-18              |            |
| 69             | 2000                 | 2201                   | SW        | Door detail                                                                              | 09-Nov-18              | PMM        |
| 70             | 2000                 | 2202                   |           | Louvre door detail                                                                       | 09-Nov-18              | PMM        |
| 71             | 2100                 | 2110                   |           | Byre/stable west wall                                                                    | 09-Nov-18              |            |
| 72             | 2100                 | 2110                   |           | Byre/stable west wall                                                                    | 09-Nov-18              |            |
| 73<br>74       | 2100                 | 2120                   |           | Byre/stable north wall                                                                   | 09-Nov-18              |            |
|                | 2100<br>2100         | 2130-2103<br>2130-2103 |           | Byre/stable east wall<br>Byre/stable east wall - with feeder trough detail               | 09-Nov-18<br>09-Nov-18 |            |
|                |                      | 2130-2103              |           | Byre/stable south wall                                                                   | 09-Nov-18              |            |
| 75             | 2100                 |                        |           |                                                                                          |                        |            |
| 75<br>76       | 2100<br>2200         |                        | NW        | Byre/stable west wall                                                                    | 09-Nov-18              | PIVIVI     |
| 75             | 2100<br>2200<br>2200 | 2210<br>2210           |           | Byre/stable west wall Byre/stable west wall                                              | 09-Nov-18<br>09-Nov-18 |            |
| 75<br>76<br>77 | 2200                 | 2210                   | SW<br>N   |                                                                                          |                        | PMM<br>PMM |