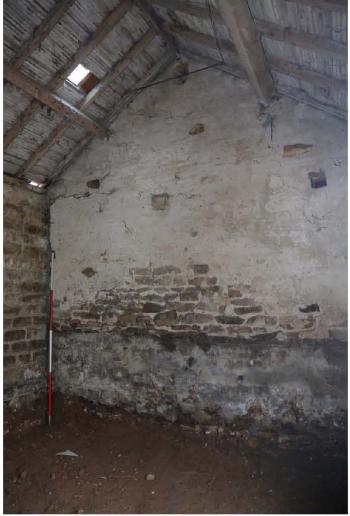

## Thirley Cotes Farm, Harwood Dale North Yorkshire Photographic Catalogue

| age No         | Structure/Ro         | Contaxt                | Direction | Description                                                                              | Date                   | Photograph |
|----------------|----------------------|------------------------|-----------|------------------------------------------------------------------------------------------|------------------------|------------|
| age 140 1      | 100                  | 110, 111               |           | Byre range north wall, horizontal timbers and joist holes                                | 09-Nov-18              |            |
| 2              | 100                  | 120, 102, 104,105,107  |           | Byre range east wall, horizontal timbers, niche and door                                 | 09-Nov-18              |            |
| 3              | 100                  | 130                    |           | Byre Range south wall                                                                    | 09-Nov-18              |            |
| 4              | 100                  | 140                    |           | Byre Range west wall                                                                     | 09-Nov-18              |            |
| 5              | 100<br>100           | 106<br>107             |           | Detail - tack rack<br>Detail - wooden tie                                                | 09-Nov-18<br>09-Nov-18 |            |
| 6<br>7         | 100                  | 107                    | E<br>W/   | West door and lamp niche                                                                 | 09-Nov-18              |            |
| 8              | 100                  | 101, 103               | E         | East door and lamp niche                                                                 | 09-Nov-18              |            |
| 9              | 100                  | 108                    |           | Truss with carpenter's marks                                                             | 09-Nov-18              |            |
| 10             | 200                  | 210, 204               | Ν         | Byre north wall with joist holes for feeder                                              | 09-Nov-18              | PMM        |
| 11             | 200                  | 220, 201               | W         | Byre west wall                                                                           | 09-Nov-18              |            |
| 12             | 200                  | 230                    | S         | Byre south wall                                                                          | 09-Nov-18              |            |
| 13             | 200                  | 240, 202, 203          | E         | Byre east wall                                                                           | 09-Nov-18              |            |
| 14<br>15       | 200<br>200           | 202, 203<br>205, 206   | E         | Detail of door and lamp niche<br>Detail of two roof trusses                              | 09-Nov-18<br>09-Nov-18 |            |
| 16             | 200                  | 205, 206               |           | Detail of two roof trusses oblique                                                       | 09-Nov-18              |            |
| 17             | 300                  | 310, 303, 304          | N         | Byre north wall (slightly blurred)                                                       | 09-Nov-18              |            |
| 18             | 300                  | 320, 302, 305          | E         | Byre east wall with door and wooden tie                                                  | 09-Nov-18              | PMM        |
| 19             | 300                  | 330                    | S         | Byre south wall (slightly blurred)                                                       | 09-Nov-18              |            |
| 20             | 300                  | 304                    | N         | Detail of fitting for feeder trough                                                      | 09-Nov-18              |            |
| 21             | 300                  | 306                    | N         | Roof truss                                                                               | 09-Nov-18              |            |
| 22<br>23       | 300<br>400           | 306<br>410             | NW<br>NW  | Roof truss oblique<br>Loose box north wall                                               | 09-Nov-18<br>09-Nov-18 |            |
| 23             | 400                  | 410                    | NE        | Loose box north wall                                                                     | 09-Nov-18              |            |
| 25             | 400                  | 420, 402               | E         | Loose box librar wall                                                                    | 09-Nov-18              |            |
| 26             | 400                  | 430                    |           | Loose box south wall                                                                     | 09-Nov-18              |            |
| 27             | 400                  | 430                    |           | Loose box south wall (slightly blurred)                                                  | 09-Nov-18              |            |
| 28             | 400                  | 440, 402, 403          | W         | Loose box west wall inc. hay rack and fitting for feeder                                 | 09-Nov-18              |            |
| 29             | 400                  | 403                    | N         | Loose box details of feeder trough                                                       | 09-Nov-18              |            |
| 30<br>31       | 400<br>500           | 401 510                | e<br>Ne   | Loose box door<br>Loose box north wall                                                   | 09-Nov-18<br>09-Nov-18 |            |
| 32             | 500                  | 520                    | F         | Loose box horn wall                                                                      | 09-Nov-18              |            |
| 33             | 500                  | 530                    | S         | Loose box cust wall<br>Loose box south wall (blurred)                                    | 09-Nov-18              |            |
| 34             | 500                  | 540, 502, 503          | W         | Loose box west wall with feeder evidence and hay rack                                    | 09-Nov-18              |            |
| 35             | 500                  | 501                    | E         | Door detail                                                                              | 09-Nov-18              | PMM        |
| 36             | 500                  | 505                    |           | Lamp niche detail                                                                        | 09-Nov-18              |            |
| 37             | 1000                 | 1010                   |           | West Range east facing elevation                                                         | 09-Nov-18              |            |
| 38             | 1000                 | 1010                   |           | West Range east facing elevation - north end                                             | 09-Nov-18              |            |
| 39<br>40       | 1000<br>1000         | 1010<br>1010           |           | West Range east facing elevation - central<br>West Range east facing elevation - central | 09-Nov-18<br>09-Nov-18 |            |
| 40             | 1000                 | 1010                   |           | West Range east facing elevation - central                                               | 09-Nov-18              |            |
| 42             | 1000                 | 302                    | W         | West Range door detail                                                                   | 09-Nov-18              |            |
| 43             | 1000                 | 302                    | W         | West Range door detail - oblique showing latch bars                                      | 09-Nov-18              | PMM        |
| 44             | 1000                 | 202                    | W         | West Range door detail                                                                   | 09-Nov-18              |            |
| 46             | 1000                 | 401                    | W         | West Range loose box door                                                                | 09-Nov-18              |            |
| 47             | 1000<br>1000         | 1010, 2500             | S         | Boundary wall and door between South and West Ranges                                     | 09-Nov-18              |            |
| 48<br>49       | 1000                 | 1200                   | N         | West Range south facing elevation<br>West Range west facing elevation                    | 09-Nov-18<br>09-Nov-18 |            |
| 50             | 1000                 | 1300                   | F         | West Range west facing elevation                                                         | 09-Nov-18              |            |
| 51             | 1000                 | 1300                   | NE        | West Range west facing elevation - south end                                             | 09-Nov-18              |            |
| 52             | 1000                 | 1200, 601              | N         | West Range outshot door                                                                  | 09-Nov-18              |            |
| 53             | 1000                 | 1300                   |           | West Range outshot                                                                       | 09-Nov-18              |            |
| 54             | 1000                 | 1400                   |           | West Range outshot end wall                                                              | 09-Nov-18              |            |
| 55             | 1000                 | 1300                   |           | West Range west facing elevation north end                                               | 09-Nov-18              |            |
| 56<br>57       | 1000<br>1000         | 101<br>1400            |           | Detail of door<br>West Range north facing elevation - gable                              | 09-Nov-18<br>09-Nov-18 |            |
| 57             | 600                  | 602                    |           | Hayrack in outshot                                                                       | 09-Nov-18              |            |
| 59             | 600                  | 601                    | S         | Doorway to outshot                                                                       | 09-Nov-18              |            |
| 60             | 2000                 | 2300                   | S         | South Range north facing elevation                                                       | 09-Nov-18              |            |
| 61             | 2000                 | 2300, 2400             | SW        | South Range north and east facing elevations - oblique                                   | 09-Nov-18              | PMM        |
| 62             | 2000                 | 2400                   |           | South Range east facing elevation                                                        | 09-Nov-18              |            |
| 63             | 2000                 | 2500                   |           | South Range south facing elevation                                                       | 09-Nov-18              |            |
| 64             | 2000                 | 2500                   |           | Oblique shot of remains of outshot                                                       | 09-Nov-18              |            |
| 65<br>66       | 2000<br>2000         | 2600<br>2301           | SE<br>S   | South Range west facing elevation<br>Cobbles in front of South Range                     | 09-Nov-18<br>09-Nov-18 |            |
| 67             | 2000                 | 2301                   | -         | Cobbles in front of South Range                                                          | 09-Nov-18              |            |
| 68             | 2000                 | 2301                   |           | Door detail                                                                              | 09-Nov-18              |            |
| 69             | 2000                 | 2201                   | SW        | Door detail                                                                              | 09-Nov-18              | PMM        |
| 70             | 2000                 | 2202                   |           | Louvre door detail                                                                       | 09-Nov-18              | PMM        |
| 71             | 2100                 | 2110                   |           | Byre/stable west wall                                                                    | 09-Nov-18              |            |
| 72             | 2100                 | 2110                   |           | Byre/stable west wall                                                                    | 09-Nov-18              |            |
| 73<br>74       | 2100                 | 2120                   |           | Byre/stable north wall                                                                   | 09-Nov-18              |            |
|                | 2100<br>2100         | 2130-2103<br>2130-2103 |           | Byre/stable east wall<br>Byre/stable east wall - with feeder trough detail               | 09-Nov-18<br>09-Nov-18 |            |
|                |                      | 2130-2103              |           | Byre/stable south wall                                                                   | 09-Nov-18              |            |
| 75             | 2100                 |                        |           |                                                                                          |                        |            |
| 75<br>76       | 2100<br>2200         |                        | NW        | Byre/stable west wall                                                                    | 09-Nov-18              | PIVIVI     |
| 75             | 2100<br>2200<br>2200 | 2210<br>2210           |           | Byre/stable west wall Byre/stable west wall                                              | 09-Nov-18<br>09-Nov-18 |            |
| 75<br>76<br>77 | 2200                 | 2210                   | SW<br>N   |                                                                                          |                        | PMM<br>PMM |