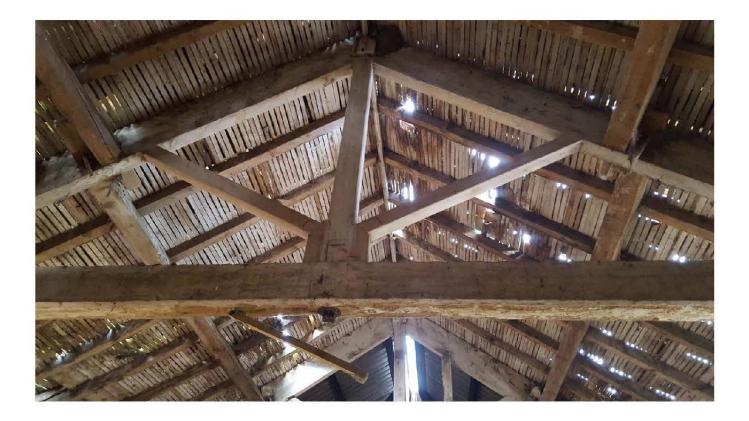

## Thirley Cotes Farm, Harwood Dale North Yorkshire Photographic Catalogue

| age No         | Structure/Ro         | Contaxt                | Direction | Description                                                                              | Date                   | Photograph |
|----------------|----------------------|------------------------|-----------|------------------------------------------------------------------------------------------|------------------------|------------|
| age 140 1      | 100                  | 110, 111               |           | Byre range north wall, horizontal timbers and joist holes                                | 09-Nov-18              |            |
| 2              | 100                  | 120, 102, 104,105,107  |           | Byre range east wall, horizontal timbers, niche and door                                 | 09-Nov-18              |            |
| 3              | 100                  | 130                    |           | Byre Range south wall                                                                    | 09-Nov-18              |            |
| 4              | 100                  | 140                    |           | Byre Range west wall                                                                     | 09-Nov-18              |            |
| 5              | 100<br>100           | 106<br>107             |           | Detail - tack rack<br>Detail - wooden tie                                                | 09-Nov-18<br>09-Nov-18 |            |
| 6<br>7         | 100                  | 107                    | E<br>W/   | West door and lamp niche                                                                 | 09-Nov-18              |            |
| 8              | 100                  | 101, 103               | E         | East door and lamp niche                                                                 | 09-Nov-18              |            |
| 9              | 100                  | 108                    |           | Truss with carpenter's marks                                                             | 09-Nov-18              |            |
| 10             | 200                  | 210, 204               | Ν         | Byre north wall with joist holes for feeder                                              | 09-Nov-18              | PMM        |
| 11             | 200                  | 220, 201               | W         | Byre west wall                                                                           | 09-Nov-18              |            |
| 12             | 200                  | 230                    | S         | Byre south wall                                                                          | 09-Nov-18              |            |
| 13             | 200                  | 240, 202, 203          | E         | Byre east wall                                                                           | 09-Nov-18              |            |
| 14<br>15       | 200<br>200           | 202, 203<br>205, 206   | E         | Detail of door and lamp niche<br>Detail of two roof trusses                              | 09-Nov-18<br>09-Nov-18 |            |
| 16             | 200                  | 205, 206               |           | Detail of two roof trusses oblique                                                       | 09-Nov-18              |            |
| 17             | 300                  | 310, 303, 304          | N         | Byre north wall (slightly blurred)                                                       | 09-Nov-18              |            |
| 18             | 300                  | 320, 302, 305          | E         | Byre east wall with door and wooden tie                                                  | 09-Nov-18              | PMM        |
| 19             | 300                  | 330                    | S         | Byre south wall (slightly blurred)                                                       | 09-Nov-18              |            |
| 20             | 300                  | 304                    | N         | Detail of fitting for feeder trough                                                      | 09-Nov-18              |            |
| 21             | 300                  | 306                    | N         | Roof truss                                                                               | 09-Nov-18              |            |
| 22<br>23       | 300<br>400           | 306<br>410             | NW<br>NW  | Roof truss oblique<br>Loose box north wall                                               | 09-Nov-18<br>09-Nov-18 |            |
| 23             | 400                  | 410                    | NE        | Loose box north wall                                                                     | 09-Nov-18              |            |
| 25             | 400                  | 420, 402               | E         | Loose box librar wall                                                                    | 09-Nov-18              |            |
| 26             | 400                  | 430                    |           | Loose box south wall                                                                     | 09-Nov-18              |            |
| 27             | 400                  | 430                    |           | Loose box south wall (slightly blurred)                                                  | 09-Nov-18              |            |
| 28             | 400                  | 440, 402, 403          | W         | Loose box west wall inc. hay rack and fitting for feeder                                 | 09-Nov-18              |            |
| 29             | 400                  | 403                    | N         | Loose box details of feeder trough                                                       | 09-Nov-18              |            |
| 30<br>31       | 400<br>500           | 401 510                | e<br>Ne   | Loose box door<br>Loose box north wall                                                   | 09-Nov-18<br>09-Nov-18 |            |
| 32             | 500                  | 520                    | F         | Loose box horn wall                                                                      | 09-Nov-18              |            |
| 33             | 500                  | 530                    | S         | Loose box cust wall<br>Loose box south wall (blurred)                                    | 09-Nov-18              |            |
| 34             | 500                  | 540, 502, 503          | W         | Loose box west wall with feeder evidence and hay rack                                    | 09-Nov-18              |            |
| 35             | 500                  | 501                    | E         | Door detail                                                                              | 09-Nov-18              | PMM        |
| 36             | 500                  | 505                    |           | Lamp niche detail                                                                        | 09-Nov-18              |            |
| 37             | 1000                 | 1010                   |           | West Range east facing elevation                                                         | 09-Nov-18              |            |
| 38             | 1000                 | 1010                   |           | West Range east facing elevation - north end                                             | 09-Nov-18              |            |
| 39<br>40       | 1000<br>1000         | 1010<br>1010           |           | West Range east facing elevation - central<br>West Range east facing elevation - central | 09-Nov-18<br>09-Nov-18 |            |
| 40             | 1000                 | 1010                   |           | West Range east facing elevation - central                                               | 09-Nov-18              |            |
| 42             | 1000                 | 302                    | W         | West Range door detail                                                                   | 09-Nov-18              |            |
| 43             | 1000                 | 302                    | W         | West Range door detail - oblique showing latch bars                                      | 09-Nov-18              | PMM        |
| 44             | 1000                 | 202                    | W         | West Range door detail                                                                   | 09-Nov-18              |            |
| 46             | 1000                 | 401                    | W         | West Range loose box door                                                                | 09-Nov-18              |            |
| 47             | 1000<br>1000         | 1010, 2500             | S         | Boundary wall and door between South and West Ranges                                     | 09-Nov-18              |            |
| 48<br>49       | 1000                 | 1200                   | N         | West Range south facing elevation<br>West Range west facing elevation                    | 09-Nov-18<br>09-Nov-18 |            |
| 50             | 1000                 | 1300                   | F         | West Range west facing elevation                                                         | 09-Nov-18              |            |
| 51             | 1000                 | 1300                   | NE        | West Range west facing elevation - south end                                             | 09-Nov-18              |            |
| 52             | 1000                 | 1200, 601              | N         | West Range outshot door                                                                  | 09-Nov-18              |            |
| 53             | 1000                 | 1300                   |           | West Range outshot                                                                       | 09-Nov-18              |            |
| 54             | 1000                 | 1400                   |           | West Range outshot end wall                                                              | 09-Nov-18              |            |
| 55             | 1000                 | 1300                   |           | West Range west facing elevation north end                                               | 09-Nov-18              |            |
| 56<br>57       | 1000<br>1000         | 101<br>1400            |           | Detail of door<br>West Range north facing elevation - gable                              | 09-Nov-18<br>09-Nov-18 |            |
| 57             | 600                  | 602                    |           | Hayrack in outshot                                                                       | 09-Nov-18              |            |
| 59             | 600                  | 601                    | S         | Doorway to outshot                                                                       | 09-Nov-18              |            |
| 60             | 2000                 | 2300                   | S         | South Range north facing elevation                                                       | 09-Nov-18              |            |
| 61             | 2000                 | 2300, 2400             | SW        | South Range north and east facing elevations - oblique                                   | 09-Nov-18              | PMM        |
| 62             | 2000                 | 2400                   |           | South Range east facing elevation                                                        | 09-Nov-18              |            |
| 63             | 2000                 | 2500                   |           | South Range south facing elevation                                                       | 09-Nov-18              |            |
| 64             | 2000                 | 2500                   |           | Oblique shot of remains of outshot                                                       | 09-Nov-18              |            |
| 65<br>66       | 2000<br>2000         | 2600<br>2301           | SE<br>S   | South Range west facing elevation<br>Cobbles in front of South Range                     | 09-Nov-18<br>09-Nov-18 |            |
| 67             | 2000                 | 2301                   | -         | Cobbles in front of South Range                                                          | 09-Nov-18              |            |
| 68             | 2000                 | 2301                   |           | Door detail                                                                              | 09-Nov-18              |            |
| 69             | 2000                 | 2201                   | SW        | Door detail                                                                              | 09-Nov-18              | PMM        |
| 70             | 2000                 | 2202                   |           | Louvre door detail                                                                       | 09-Nov-18              | PMM        |
| 71             | 2100                 | 2110                   |           | Byre/stable west wall                                                                    | 09-Nov-18              |            |
| 72             | 2100                 | 2110                   |           | Byre/stable west wall                                                                    | 09-Nov-18              |            |
| 73<br>74       | 2100                 | 2120                   |           | Byre/stable north wall                                                                   | 09-Nov-18              |            |
|                | 2100<br>2100         | 2130-2103<br>2130-2103 |           | Byre/stable east wall<br>Byre/stable east wall - with feeder trough detail               | 09-Nov-18<br>09-Nov-18 |            |
|                |                      | 2130-2103              |           | Byre/stable south wall                                                                   | 09-Nov-18              |            |
| 75             | 2100                 |                        |           |                                                                                          |                        |            |
| 75<br>76       | 2100<br>2200         |                        | NW        | Byre/stable west wall                                                                    | 09-Nov-18              | PIVIVI     |
| 75             | 2100<br>2200<br>2200 | 2210<br>2210           |           | Byre/stable west wall Byre/stable west wall                                              | 09-Nov-18<br>09-Nov-18 |            |
| 75<br>76<br>77 | 2200                 | 2210                   | SW<br>N   |                                                                                          |                        | PMM<br>PMM |