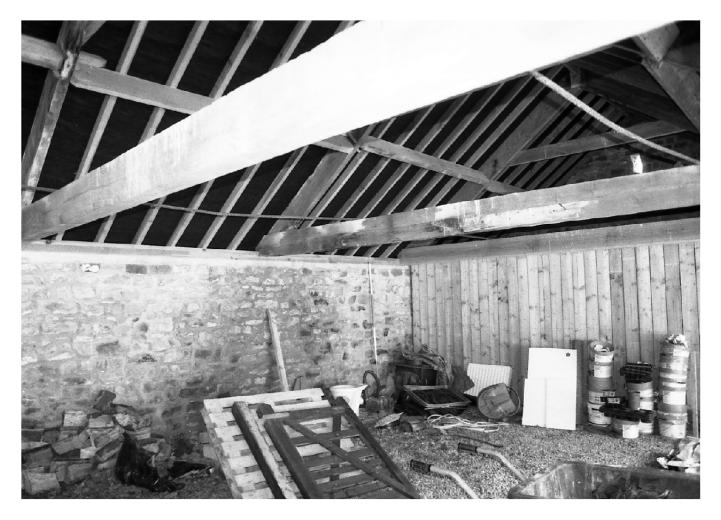

## Thirley Cotes Farm, Harwood Dale North Yorkshire Photographic Catalogue

| age No         | Structure/Ro         | Contaxt                | Direction | Description                                                                              | Date                   | Photograph |
|----------------|----------------------|------------------------|-----------|------------------------------------------------------------------------------------------|------------------------|------------|
| age 140 1      | 100                  | 110, 111               |           | Byre range north wall, horizontal timbers and joist holes                                | 09-Nov-18              |            |
| 2              | 100                  | 120, 102, 104,105,107  |           | Byre range east wall, horizontal timbers, niche and door                                 | 09-Nov-18              |            |
| 3              | 100                  | 130                    |           | Byre Range south wall                                                                    | 09-Nov-18              |            |
| 4              | 100                  | 140                    |           | Byre Range west wall                                                                     | 09-Nov-18              |            |
| 5              | 100<br>100           | 106<br>107             |           | Detail - tack rack<br>Detail - wooden tie                                                | 09-Nov-18<br>09-Nov-18 |            |
| 6<br>7         | 100                  | 107                    | E<br>W/   | West door and lamp niche                                                                 | 09-Nov-18              |            |
| 8              | 100                  | 101, 103               | E         | East door and lamp niche                                                                 | 09-Nov-18              |            |
| 9              | 100                  | 108                    |           | Truss with carpenter's marks                                                             | 09-Nov-18              |            |
| 10             | 200                  | 210, 204               | Ν         | Byre north wall with joist holes for feeder                                              | 09-Nov-18              | PMM        |
| 11             | 200                  | 220, 201               | W         | Byre west wall                                                                           | 09-Nov-18              |            |
| 12             | 200                  | 230                    | S         | Byre south wall                                                                          | 09-Nov-18              |            |
| 13             | 200                  | 240, 202, 203          | E         | Byre east wall                                                                           | 09-Nov-18              |            |
| 14<br>15       | 200<br>200           | 202, 203<br>205, 206   | E         | Detail of door and lamp niche<br>Detail of two roof trusses                              | 09-Nov-18<br>09-Nov-18 |            |
| 16             | 200                  | 205, 206               |           | Detail of two roof trusses oblique                                                       | 09-Nov-18              |            |
| 17             | 300                  | 310, 303, 304          | N         | Byre north wall (slightly blurred)                                                       | 09-Nov-18              |            |
| 18             | 300                  | 320, 302, 305          | E         | Byre east wall with door and wooden tie                                                  | 09-Nov-18              | PMM        |
| 19             | 300                  | 330                    | S         | Byre south wall (slightly blurred)                                                       | 09-Nov-18              |            |
| 20             | 300                  | 304                    | N         | Detail of fitting for feeder trough                                                      | 09-Nov-18              |            |
| 21             | 300                  | 306                    | N         | Roof truss                                                                               | 09-Nov-18              |            |
| 22<br>23       | 300<br>400           | 306<br>410             | NW<br>NW  | Roof truss oblique<br>Loose box north wall                                               | 09-Nov-18<br>09-Nov-18 |            |
| 23             | 400                  | 410                    | NE        | Loose box north wall                                                                     | 09-Nov-18              |            |
| 25             | 400                  | 420, 402               | E         | Loose box librar wall                                                                    | 09-Nov-18              |            |
| 26             | 400                  | 430                    |           | Loose box south wall                                                                     | 09-Nov-18              |            |
| 27             | 400                  | 430                    |           | Loose box south wall (slightly blurred)                                                  | 09-Nov-18              |            |
| 28             | 400                  | 440, 402, 403          | W         | Loose box west wall inc. hay rack and fitting for feeder                                 | 09-Nov-18              |            |
| 29             | 400                  | 403                    | N         | Loose box details of feeder trough                                                       | 09-Nov-18              |            |
| 30<br>31       | 400<br>500           | 401 510                | e<br>Ne   | Loose box door<br>Loose box north wall                                                   | 09-Nov-18<br>09-Nov-18 |            |
| 32             | 500                  | 520                    | F         | Loose box horn wall                                                                      | 09-Nov-18              |            |
| 33             | 500                  | 530                    | S         | Loose box cust wall<br>Loose box south wall (blurred)                                    | 09-Nov-18              |            |
| 34             | 500                  | 540, 502, 503          | W         | Loose box west wall with feeder evidence and hay rack                                    | 09-Nov-18              |            |
| 35             | 500                  | 501                    | E         | Door detail                                                                              | 09-Nov-18              | PMM        |
| 36             | 500                  | 505                    |           | Lamp niche detail                                                                        | 09-Nov-18              |            |
| 37             | 1000                 | 1010                   |           | West Range east facing elevation                                                         | 09-Nov-18              |            |
| 38             | 1000                 | 1010                   |           | West Range east facing elevation - north end                                             | 09-Nov-18              |            |
| 39<br>40       | 1000<br>1000         | 1010<br>1010           |           | West Range east facing elevation - central<br>West Range east facing elevation - central | 09-Nov-18<br>09-Nov-18 |            |
| 40             | 1000                 | 1010                   |           | West Range east facing elevation - central                                               | 09-Nov-18              |            |
| 42             | 1000                 | 302                    | W         | West Range door detail                                                                   | 09-Nov-18              |            |
| 43             | 1000                 | 302                    | W         | West Range door detail - oblique showing latch bars                                      | 09-Nov-18              | PMM        |
| 44             | 1000                 | 202                    | W         | West Range door detail                                                                   | 09-Nov-18              |            |
| 46             | 1000                 | 401                    | W         | West Range loose box door                                                                | 09-Nov-18              |            |
| 47             | 1000<br>1000         | 1010, 2500             | S         | Boundary wall and door between South and West Ranges                                     | 09-Nov-18              |            |
| 48<br>49       | 1000                 | 1200                   | N         | West Range south facing elevation<br>West Range west facing elevation                    | 09-Nov-18<br>09-Nov-18 |            |
| 50             | 1000                 | 1300                   | F         | West Range west facing elevation                                                         | 09-Nov-18              |            |
| 51             | 1000                 | 1300                   | NE        | West Range west facing elevation - south end                                             | 09-Nov-18              |            |
| 52             | 1000                 | 1200, 601              | N         | West Range outshot door                                                                  | 09-Nov-18              |            |
| 53             | 1000                 | 1300                   |           | West Range outshot                                                                       | 09-Nov-18              |            |
| 54             | 1000                 | 1400                   |           | West Range outshot end wall                                                              | 09-Nov-18              |            |
| 55             | 1000                 | 1300                   |           | West Range west facing elevation north end                                               | 09-Nov-18              |            |
| 56<br>57       | 1000<br>1000         | 101<br>1400            |           | Detail of door<br>West Range north facing elevation - gable                              | 09-Nov-18<br>09-Nov-18 |            |
| 57             | 600                  | 602                    |           | Hayrack in outshot                                                                       | 09-Nov-18              |            |
| 59             | 600                  | 601                    | S         | Doorway to outshot                                                                       | 09-Nov-18              |            |
| 60             | 2000                 | 2300                   | S         | South Range north facing elevation                                                       | 09-Nov-18              |            |
| 61             | 2000                 | 2300, 2400             | SW        | South Range north and east facing elevations - oblique                                   | 09-Nov-18              | PMM        |
| 62             | 2000                 | 2400                   |           | South Range east facing elevation                                                        | 09-Nov-18              |            |
| 63             | 2000                 | 2500                   |           | South Range south facing elevation                                                       | 09-Nov-18              |            |
| 64             | 2000                 | 2500                   |           | Oblique shot of remains of outshot                                                       | 09-Nov-18              |            |
| 65<br>66       | 2000<br>2000         | 2600<br>2301           | SE<br>S   | South Range west facing elevation<br>Cobbles in front of South Range                     | 09-Nov-18<br>09-Nov-18 |            |
| 67             | 2000                 | 2301                   | -         | Cobbles in front of South Range                                                          | 09-Nov-18              |            |
| 68             | 2000                 | 2301                   |           | Door detail                                                                              | 09-Nov-18              |            |
| 69             | 2000                 | 2201                   | SW        | Door detail                                                                              | 09-Nov-18              | PMM        |
| 70             | 2000                 | 2202                   |           | Louvre door detail                                                                       | 09-Nov-18              | PMM        |
| 71             | 2100                 | 2110                   |           | Byre/stable west wall                                                                    | 09-Nov-18              |            |
| 72             | 2100                 | 2110                   |           | Byre/stable west wall                                                                    | 09-Nov-18              |            |
| 73<br>74       | 2100                 | 2120                   |           | Byre/stable north wall                                                                   | 09-Nov-18              |            |
|                | 2100<br>2100         | 2130-2103<br>2130-2103 |           | Byre/stable east wall<br>Byre/stable east wall - with feeder trough detail               | 09-Nov-18<br>09-Nov-18 |            |
|                |                      | 2130-2103              |           | Byre/stable south wall                                                                   | 09-Nov-18              |            |
| 75             | 2100                 |                        |           |                                                                                          |                        |            |
| 75<br>76       | 2100<br>2200         |                        | NW        | Byre/stable west wall                                                                    | 09-Nov-18              | PIVIVI     |
| 75             | 2100<br>2200<br>2200 | 2210<br>2210           |           | Byre/stable west wall Byre/stable west wall                                              | 09-Nov-18<br>09-Nov-18 |            |
| 75<br>76<br>77 | 2200                 | 2210                   | SW<br>N   |                                                                                          |                        | PMM<br>PMM |