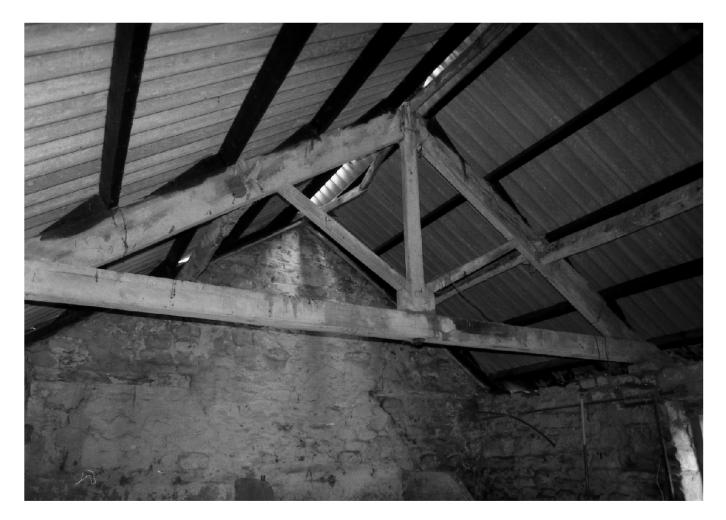

## Thirley Cotes Farm, Harwood Dale North Yorkshire Photographic Catalogue

| age No         | Structure/Ro         | Contaxt                | Direction | Description                                                                              | Date                   | Photograph |
|----------------|----------------------|------------------------|-----------|------------------------------------------------------------------------------------------|------------------------|------------|
| age 140 1      | 100                  | 110, 111               |           | Byre range north wall, horizontal timbers and joist holes                                | 09-Nov-18              |            |
| 2              | 100                  | 120, 102, 104,105,107  |           | Byre range east wall, horizontal timbers, niche and door                                 | 09-Nov-18              |            |
| 3              | 100                  | 130                    |           | Byre Range south wall                                                                    | 09-Nov-18              |            |
| 4              | 100                  | 140                    |           | Byre Range west wall                                                                     | 09-Nov-18              |            |
| 5              | 100<br>100           | 106<br>107             |           | Detail - tack rack<br>Detail - wooden tie                                                | 09-Nov-18<br>09-Nov-18 |            |
| 6<br>7         | 100                  | 107                    | E<br>W/   | West door and lamp niche                                                                 | 09-Nov-18              |            |
| 8              | 100                  | 101, 103               | E         | East door and lamp niche                                                                 | 09-Nov-18              |            |
| 9              | 100                  | 108                    |           | Truss with carpenter's marks                                                             | 09-Nov-18              |            |
| 10             | 200                  | 210, 204               | Ν         | Byre north wall with joist holes for feeder                                              | 09-Nov-18              | PMM        |
| 11             | 200                  | 220, 201               | W         | Byre west wall                                                                           | 09-Nov-18              |            |
| 12             | 200                  | 230                    | S         | Byre south wall                                                                          | 09-Nov-18              |            |
| 13             | 200                  | 240, 202, 203          | E         | Byre east wall                                                                           | 09-Nov-18              |            |
| 14<br>15       | 200<br>200           | 202, 203<br>205, 206   | E         | Detail of door and lamp niche<br>Detail of two roof trusses                              | 09-Nov-18<br>09-Nov-18 |            |
| 16             | 200                  | 205, 206               |           | Detail of two roof trusses oblique                                                       | 09-Nov-18              |            |
| 17             | 300                  | 310, 303, 304          | N         | Byre north wall (slightly blurred)                                                       | 09-Nov-18              |            |
| 18             | 300                  | 320, 302, 305          | E         | Byre east wall with door and wooden tie                                                  | 09-Nov-18              | PMM        |
| 19             | 300                  | 330                    | S         | Byre south wall (slightly blurred)                                                       | 09-Nov-18              |            |
| 20             | 300                  | 304                    | N         | Detail of fitting for feeder trough                                                      | 09-Nov-18              |            |
| 21             | 300                  | 306                    | N         | Roof truss                                                                               | 09-Nov-18              |            |
| 22<br>23       | 300<br>400           | 306<br>410             | NW<br>NW  | Roof truss oblique<br>Loose box north wall                                               | 09-Nov-18<br>09-Nov-18 |            |
| 23             | 400                  | 410                    | NE        | Loose box north wall                                                                     | 09-Nov-18              |            |
| 25             | 400                  | 420, 402               | E         | Loose box librar wall                                                                    | 09-Nov-18              |            |
| 26             | 400                  | 430                    |           | Loose box south wall                                                                     | 09-Nov-18              |            |
| 27             | 400                  | 430                    |           | Loose box south wall (slightly blurred)                                                  | 09-Nov-18              |            |
| 28             | 400                  | 440, 402, 403          | W         | Loose box west wall inc. hay rack and fitting for feeder                                 | 09-Nov-18              |            |
| 29             | 400                  | 403                    | N         | Loose box details of feeder trough                                                       | 09-Nov-18              |            |
| 30<br>31       | 400<br>500           | 401 510                | e<br>Ne   | Loose box door<br>Loose box north wall                                                   | 09-Nov-18<br>09-Nov-18 |            |
| 32             | 500                  | 520                    | F         | Loose box horn wall                                                                      | 09-Nov-18              |            |
| 33             | 500                  | 530                    | S         | Loose box cust wall<br>Loose box south wall (blurred)                                    | 09-Nov-18              |            |
| 34             | 500                  | 540, 502, 503          | W         | Loose box west wall with feeder evidence and hay rack                                    | 09-Nov-18              |            |
| 35             | 500                  | 501                    | E         | Door detail                                                                              | 09-Nov-18              | PMM        |
| 36             | 500                  | 505                    |           | Lamp niche detail                                                                        | 09-Nov-18              |            |
| 37             | 1000                 | 1010                   |           | West Range east facing elevation                                                         | 09-Nov-18              |            |
| 38             | 1000                 | 1010                   |           | West Range east facing elevation - north end                                             | 09-Nov-18              |            |
| 39<br>40       | 1000<br>1000         | 1010<br>1010           |           | West Range east facing elevation - central<br>West Range east facing elevation - central | 09-Nov-18<br>09-Nov-18 |            |
| 40             | 1000                 | 1010                   |           | West Range east facing elevation - central                                               | 09-Nov-18              |            |
| 42             | 1000                 | 302                    | W         | West Range door detail                                                                   | 09-Nov-18              |            |
| 43             | 1000                 | 302                    | W         | West Range door detail - oblique showing latch bars                                      | 09-Nov-18              | PMM        |
| 44             | 1000                 | 202                    | W         | West Range door detail                                                                   | 09-Nov-18              |            |
| 46             | 1000                 | 401                    | W         | West Range loose box door                                                                | 09-Nov-18              |            |
| 47             | 1000<br>1000         | 1010, 2500             | S         | Boundary wall and door between South and West Ranges                                     | 09-Nov-18              |            |
| 48<br>49       | 1000                 | 1200                   | N         | West Range south facing elevation<br>West Range west facing elevation                    | 09-Nov-18<br>09-Nov-18 |            |
| 50             | 1000                 | 1300                   | F         | West Range west facing elevation                                                         | 09-Nov-18              |            |
| 51             | 1000                 | 1300                   | NE        | West Range west facing elevation - south end                                             | 09-Nov-18              |            |
| 52             | 1000                 | 1200, 601              | N         | West Range outshot door                                                                  | 09-Nov-18              |            |
| 53             | 1000                 | 1300                   |           | West Range outshot                                                                       | 09-Nov-18              |            |
| 54             | 1000                 | 1400                   |           | West Range outshot end wall                                                              | 09-Nov-18              |            |
| 55             | 1000                 | 1300                   |           | West Range west facing elevation north end                                               | 09-Nov-18              |            |
| 56<br>57       | 1000<br>1000         | 101<br>1400            |           | Detail of door<br>West Range north facing elevation - gable                              | 09-Nov-18<br>09-Nov-18 |            |
| 57             | 600                  | 602                    |           | Hayrack in outshot                                                                       | 09-Nov-18              |            |
| 59             | 600                  | 601                    | S         | Doorway to outshot                                                                       | 09-Nov-18              |            |
| 60             | 2000                 | 2300                   | S         | South Range north facing elevation                                                       | 09-Nov-18              |            |
| 61             | 2000                 | 2300, 2400             | SW        | South Range north and east facing elevations - oblique                                   | 09-Nov-18              | PMM        |
| 62             | 2000                 | 2400                   |           | South Range east facing elevation                                                        | 09-Nov-18              |            |
| 63             | 2000                 | 2500                   |           | South Range south facing elevation                                                       | 09-Nov-18              |            |
| 64             | 2000                 | 2500                   |           | Oblique shot of remains of outshot                                                       | 09-Nov-18              |            |
| 65<br>66       | 2000<br>2000         | 2600<br>2301           | SE<br>S   | South Range west facing elevation<br>Cobbles in front of South Range                     | 09-Nov-18<br>09-Nov-18 |            |
| 67             | 2000                 | 2301                   | -         | Cobbles in front of South Range                                                          | 09-Nov-18              |            |
| 68             | 2000                 | 2301                   |           | Door detail                                                                              | 09-Nov-18              |            |
| 69             | 2000                 | 2201                   | SW        | Door detail                                                                              | 09-Nov-18              | PMM        |
| 70             | 2000                 | 2202                   |           | Louvre door detail                                                                       | 09-Nov-18              | PMM        |
| 71             | 2100                 | 2110                   |           | Byre/stable west wall                                                                    | 09-Nov-18              |            |
| 72             | 2100                 | 2110                   |           | Byre/stable west wall                                                                    | 09-Nov-18              |            |
| 73<br>74       | 2100                 | 2120                   |           | Byre/stable north wall                                                                   | 09-Nov-18              |            |
|                | 2100<br>2100         | 2130-2103<br>2130-2103 |           | Byre/stable east wall<br>Byre/stable east wall - with feeder trough detail               | 09-Nov-18<br>09-Nov-18 |            |
|                |                      | 2130-2103              |           | Byre/stable south wall                                                                   | 09-Nov-18              |            |
| 75             | 2100                 |                        |           |                                                                                          |                        |            |
| 75<br>76       | 2100<br>2200         |                        | NW        | Byre/stable west wall                                                                    | 09-Nov-18              | PIVIVI     |
| 75             | 2100<br>2200<br>2200 | 2210<br>2210           |           | Byre/stable west wall Byre/stable west wall                                              | 09-Nov-18<br>09-Nov-18 |            |
| 75<br>76<br>77 | 2200                 | 2210                   | SW<br>N   |                                                                                          |                        | PMM<br>PMM |