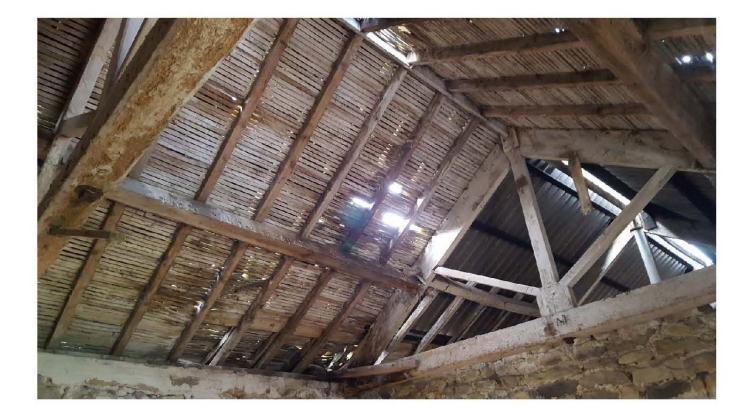

## Thirley Cotes Farm, Harwood Dale North Yorkshire Photographic Catalogue

| age No         | Structure/Ro         | Contaxt                | Direction | Description                                                                              | Date                   | Photograph |
|----------------|----------------------|------------------------|-----------|------------------------------------------------------------------------------------------|------------------------|------------|
| age 140 1      | 100                  | 110, 111               |           | Byre range north wall, horizontal timbers and joist holes                                | 09-Nov-18              |            |
| 2              | 100                  | 120, 102, 104,105,107  |           | Byre range east wall, horizontal timbers, niche and door                                 | 09-Nov-18              |            |
| 3              | 100                  | 130                    |           | Byre Range south wall                                                                    | 09-Nov-18              |            |
| 4              | 100                  | 140                    |           | Byre Range west wall                                                                     | 09-Nov-18              |            |
| 5              | 100<br>100           | 106<br>107             |           | Detail - tack rack<br>Detail - wooden tie                                                | 09-Nov-18<br>09-Nov-18 |            |
| 6<br>7         | 100                  | 107                    | E<br>W/   | West door and lamp niche                                                                 | 09-Nov-18              |            |
| 8              | 100                  | 101, 103               | E         | East door and lamp niche                                                                 | 09-Nov-18              |            |
| 9              | 100                  | 108                    |           | Truss with carpenter's marks                                                             | 09-Nov-18              |            |
| 10             | 200                  | 210, 204               | Ν         | Byre north wall with joist holes for feeder                                              | 09-Nov-18              | PMM        |
| 11             | 200                  | 220, 201               | W         | Byre west wall                                                                           | 09-Nov-18              |            |
| 12             | 200                  | 230                    | S         | Byre south wall                                                                          | 09-Nov-18              |            |
| 13             | 200                  | 240, 202, 203          | E         | Byre east wall                                                                           | 09-Nov-18              |            |
| 14<br>15       | 200<br>200           | 202, 203<br>205, 206   | E         | Detail of door and lamp niche<br>Detail of two roof trusses                              | 09-Nov-18<br>09-Nov-18 |            |
| 16             | 200                  | 205, 206               |           | Detail of two roof trusses oblique                                                       | 09-Nov-18              |            |
| 17             | 300                  | 310, 303, 304          | N         | Byre north wall (slightly blurred)                                                       | 09-Nov-18              |            |
| 18             | 300                  | 320, 302, 305          | E         | Byre east wall with door and wooden tie                                                  | 09-Nov-18              | PMM        |
| 19             | 300                  | 330                    | S         | Byre south wall (slightly blurred)                                                       | 09-Nov-18              |            |
| 20             | 300                  | 304                    | N         | Detail of fitting for feeder trough                                                      | 09-Nov-18              |            |
| 21             | 300                  | 306                    | N         | Roof truss                                                                               | 09-Nov-18              |            |
| 22<br>23       | 300<br>400           | 306<br>410             | NW<br>NW  | Roof truss oblique<br>Loose box north wall                                               | 09-Nov-18<br>09-Nov-18 |            |
| 23             | 400                  | 410                    | NE        | Loose box north wall                                                                     | 09-Nov-18              |            |
| 25             | 400                  | 420, 402               | E         | Loose box librar wall                                                                    | 09-Nov-18              |            |
| 26             | 400                  | 430                    |           | Loose box south wall                                                                     | 09-Nov-18              |            |
| 27             | 400                  | 430                    |           | Loose box south wall (slightly blurred)                                                  | 09-Nov-18              |            |
| 28             | 400                  | 440, 402, 403          | W         | Loose box west wall inc. hay rack and fitting for feeder                                 | 09-Nov-18              |            |
| 29             | 400                  | 403                    | N         | Loose box details of feeder trough                                                       | 09-Nov-18              |            |
| 30<br>31       | 400<br>500           | 401 510                | e<br>Ne   | Loose box door<br>Loose box north wall                                                   | 09-Nov-18<br>09-Nov-18 |            |
| 32             | 500                  | 520                    | F         | Loose box horn wall                                                                      | 09-Nov-18              |            |
| 33             | 500                  | 530                    | S         | Loose box cust wall<br>Loose box south wall (blurred)                                    | 09-Nov-18              |            |
| 34             | 500                  | 540, 502, 503          | W         | Loose box west wall with feeder evidence and hay rack                                    | 09-Nov-18              |            |
| 35             | 500                  | 501                    | E         | Door detail                                                                              | 09-Nov-18              | PMM        |
| 36             | 500                  | 505                    |           | Lamp niche detail                                                                        | 09-Nov-18              |            |
| 37             | 1000                 | 1010                   |           | West Range east facing elevation                                                         | 09-Nov-18              |            |
| 38             | 1000                 | 1010                   |           | West Range east facing elevation - north end                                             | 09-Nov-18              |            |
| 39<br>40       | 1000<br>1000         | 1010<br>1010           |           | West Range east facing elevation - central<br>West Range east facing elevation - central | 09-Nov-18<br>09-Nov-18 |            |
| 40             | 1000                 | 1010                   |           | West Range east facing elevation - central                                               | 09-Nov-18              |            |
| 42             | 1000                 | 302                    | W         | West Range door detail                                                                   | 09-Nov-18              |            |
| 43             | 1000                 | 302                    | W         | West Range door detail - oblique showing latch bars                                      | 09-Nov-18              | PMM        |
| 44             | 1000                 | 202                    | W         | West Range door detail                                                                   | 09-Nov-18              |            |
| 46             | 1000                 | 401                    | W         | West Range loose box door                                                                | 09-Nov-18              |            |
| 47             | 1000<br>1000         | 1010, 2500             | S         | Boundary wall and door between South and West Ranges                                     | 09-Nov-18              |            |
| 48<br>49       | 1000                 | 1200                   | N         | West Range south facing elevation<br>West Range west facing elevation                    | 09-Nov-18<br>09-Nov-18 |            |
| 50             | 1000                 | 1300                   | F         | West Range west facing elevation                                                         | 09-Nov-18              |            |
| 51             | 1000                 | 1300                   | NE        | West Range west facing elevation - south end                                             | 09-Nov-18              |            |
| 52             | 1000                 | 1200, 601              | N         | West Range outshot door                                                                  | 09-Nov-18              |            |
| 53             | 1000                 | 1300                   |           | West Range outshot                                                                       | 09-Nov-18              |            |
| 54             | 1000                 | 1400                   |           | West Range outshot end wall                                                              | 09-Nov-18              |            |
| 55             | 1000                 | 1300                   |           | West Range west facing elevation north end                                               | 09-Nov-18              |            |
| 56<br>57       | 1000<br>1000         | 101<br>1400            |           | Detail of door<br>West Range north facing elevation - gable                              | 09-Nov-18<br>09-Nov-18 |            |
| 57             | 600                  | 602                    |           | Hayrack in outshot                                                                       | 09-Nov-18              |            |
| 59             | 600                  | 601                    | S         | Doorway to outshot                                                                       | 09-Nov-18              |            |
| 60             | 2000                 | 2300                   | S         | South Range north facing elevation                                                       | 09-Nov-18              |            |
| 61             | 2000                 | 2300, 2400             | SW        | South Range north and east facing elevations - oblique                                   | 09-Nov-18              | PMM        |
| 62             | 2000                 | 2400                   |           | South Range east facing elevation                                                        | 09-Nov-18              |            |
| 63             | 2000                 | 2500                   |           | South Range south facing elevation                                                       | 09-Nov-18              |            |
| 64             | 2000                 | 2500                   |           | Oblique shot of remains of outshot                                                       | 09-Nov-18              |            |
| 65<br>66       | 2000<br>2000         | 2600<br>2301           | SE<br>S   | South Range west facing elevation<br>Cobbles in front of South Range                     | 09-Nov-18<br>09-Nov-18 |            |
| 67             | 2000                 | 2301                   | -         | Cobbles in front of South Range                                                          | 09-Nov-18              |            |
| 68             | 2000                 | 2301                   |           | Door detail                                                                              | 09-Nov-18              |            |
| 69             | 2000                 | 2201                   | SW        | Door detail                                                                              | 09-Nov-18              | PMM        |
| 70             | 2000                 | 2202                   |           | Louvre door detail                                                                       | 09-Nov-18              | PMM        |
| 71             | 2100                 | 2110                   |           | Byre/stable west wall                                                                    | 09-Nov-18              |            |
| 72             | 2100                 | 2110                   |           | Byre/stable west wall                                                                    | 09-Nov-18              |            |
| 73<br>74       | 2100                 | 2120                   |           | Byre/stable north wall                                                                   | 09-Nov-18              |            |
|                | 2100<br>2100         | 2130-2103<br>2130-2103 |           | Byre/stable east wall<br>Byre/stable east wall - with feeder trough detail               | 09-Nov-18<br>09-Nov-18 |            |
|                |                      | 2130-2103              |           | Byre/stable south wall                                                                   | 09-Nov-18              |            |
| 75             | 2100                 |                        |           |                                                                                          |                        |            |
| 75<br>76       | 2100<br>2200         |                        | NW        | Byre/stable west wall                                                                    | 09-Nov-18              | PIVIVI     |
| 75             | 2100<br>2200<br>2200 | 2210<br>2210           |           | Byre/stable west wall Byre/stable west wall                                              | 09-Nov-18<br>09-Nov-18 |            |
| 75<br>76<br>77 | 2200                 | 2210                   | SW<br>N   |                                                                                          |                        | PMM<br>PMM |