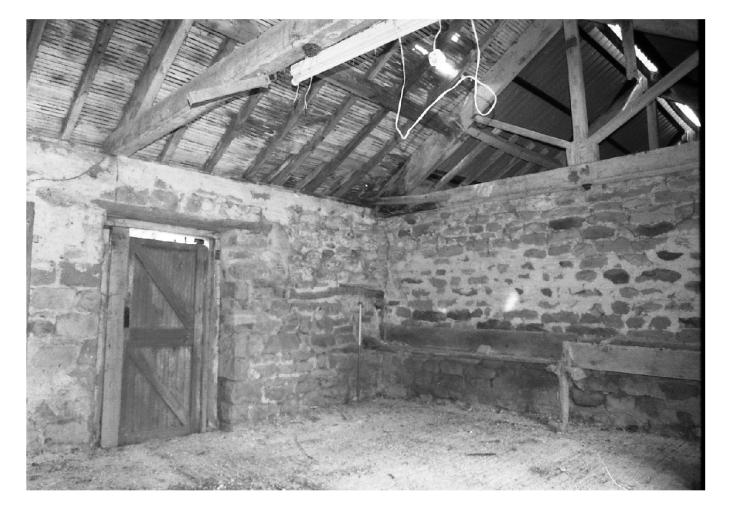

## Thirley Cotes Farm, Harwood Dale North Yorkshire Photographic Catalogue

| age No         | Structure/Ro         | Contaxt                | Direction | Description                                                                              | Date                   | Photograph |
|----------------|----------------------|------------------------|-----------|------------------------------------------------------------------------------------------|------------------------|------------|
| age 140 1      | 100                  | 110, 111               |           | Byre range north wall, horizontal timbers and joist holes                                | 09-Nov-18              |            |
| 2              | 100                  | 120, 102, 104,105,107  |           | Byre range east wall, horizontal timbers, niche and door                                 | 09-Nov-18              |            |
| 3              | 100                  | 130                    |           | Byre Range south wall                                                                    | 09-Nov-18              |            |
| 4              | 100                  | 140                    |           | Byre Range west wall                                                                     | 09-Nov-18              |            |
| 5              | 100<br>100           | 106<br>107             |           | Detail - tack rack<br>Detail - wooden tie                                                | 09-Nov-18<br>09-Nov-18 |            |
| 6<br>7         | 100                  | 107                    | E<br>W/   | West door and lamp niche                                                                 | 09-Nov-18              |            |
| 8              | 100                  | 101, 103               | E         | East door and lamp niche                                                                 | 09-Nov-18              |            |
| 9              | 100                  | 108                    |           | Truss with carpenter's marks                                                             | 09-Nov-18              |            |
| 10             | 200                  | 210, 204               | Ν         | Byre north wall with joist holes for feeder                                              | 09-Nov-18              | PMM        |
| 11             | 200                  | 220, 201               | W         | Byre west wall                                                                           | 09-Nov-18              |            |
| 12             | 200                  | 230                    | S         | Byre south wall                                                                          | 09-Nov-18              |            |
| 13             | 200                  | 240, 202, 203          | E         | Byre east wall                                                                           | 09-Nov-18              |            |
| 14<br>15       | 200<br>200           | 202, 203<br>205, 206   | E         | Detail of door and lamp niche<br>Detail of two roof trusses                              | 09-Nov-18<br>09-Nov-18 |            |
| 16             | 200                  | 205, 206               |           | Detail of two roof trusses oblique                                                       | 09-Nov-18              |            |
| 17             | 300                  | 310, 303, 304          | N         | Byre north wall (slightly blurred)                                                       | 09-Nov-18              |            |
| 18             | 300                  | 320, 302, 305          | E         | Byre east wall with door and wooden tie                                                  | 09-Nov-18              | PMM        |
| 19             | 300                  | 330                    | S         | Byre south wall (slightly blurred)                                                       | 09-Nov-18              |            |
| 20             | 300                  | 304                    | N         | Detail of fitting for feeder trough                                                      | 09-Nov-18              |            |
| 21             | 300                  | 306                    | N         | Roof truss                                                                               | 09-Nov-18              |            |
| 22<br>23       | 300<br>400           | 306<br>410             | NW<br>NW  | Roof truss oblique<br>Loose box north wall                                               | 09-Nov-18<br>09-Nov-18 |            |
| 23             | 400                  | 410                    | NE        | Loose box north wall                                                                     | 09-Nov-18              |            |
| 25             | 400                  | 420, 402               | E         | Loose box librar wall                                                                    | 09-Nov-18              |            |
| 26             | 400                  | 430                    |           | Loose box south wall                                                                     | 09-Nov-18              |            |
| 27             | 400                  | 430                    |           | Loose box south wall (slightly blurred)                                                  | 09-Nov-18              |            |
| 28             | 400                  | 440, 402, 403          | W         | Loose box west wall inc. hay rack and fitting for feeder                                 | 09-Nov-18              |            |
| 29             | 400                  | 403                    | N         | Loose box details of feeder trough                                                       | 09-Nov-18              |            |
| 30<br>31       | 400<br>500           | 401 510                | e<br>Ne   | Loose box door<br>Loose box north wall                                                   | 09-Nov-18<br>09-Nov-18 |            |
| 32             | 500                  | 520                    | F         | Loose box horn wall                                                                      | 09-Nov-18              |            |
| 33             | 500                  | 530                    | S         | Loose box cust wall<br>Loose box south wall (blurred)                                    | 09-Nov-18              |            |
| 34             | 500                  | 540, 502, 503          | W         | Loose box west wall with feeder evidence and hay rack                                    | 09-Nov-18              |            |
| 35             | 500                  | 501                    | E         | Door detail                                                                              | 09-Nov-18              | PMM        |
| 36             | 500                  | 505                    |           | Lamp niche detail                                                                        | 09-Nov-18              |            |
| 37             | 1000                 | 1010                   |           | West Range east facing elevation                                                         | 09-Nov-18              |            |
| 38             | 1000                 | 1010                   |           | West Range east facing elevation - north end                                             | 09-Nov-18              |            |
| 39<br>40       | 1000<br>1000         | 1010<br>1010           |           | West Range east facing elevation - central<br>West Range east facing elevation - central | 09-Nov-18<br>09-Nov-18 |            |
| 40             | 1000                 | 1010                   |           | West Range east facing elevation - central                                               | 09-Nov-18              |            |
| 42             | 1000                 | 302                    | W         | West Range door detail                                                                   | 09-Nov-18              |            |
| 43             | 1000                 | 302                    | W         | West Range door detail - oblique showing latch bars                                      | 09-Nov-18              | PMM        |
| 44             | 1000                 | 202                    | W         | West Range door detail                                                                   | 09-Nov-18              |            |
| 46             | 1000                 | 401                    | W         | West Range loose box door                                                                | 09-Nov-18              |            |
| 47             | 1000<br>1000         | 1010, 2500             | S         | Boundary wall and door between South and West Ranges                                     | 09-Nov-18              |            |
| 48<br>49       | 1000                 | 1200                   | N         | West Range south facing elevation<br>West Range west facing elevation                    | 09-Nov-18<br>09-Nov-18 |            |
| 50             | 1000                 | 1300                   | F         | West Range west facing elevation                                                         | 09-Nov-18              |            |
| 51             | 1000                 | 1300                   | NE        | West Range west facing elevation - south end                                             | 09-Nov-18              |            |
| 52             | 1000                 | 1200, 601              | N         | West Range outshot door                                                                  | 09-Nov-18              |            |
| 53             | 1000                 | 1300                   |           | West Range outshot                                                                       | 09-Nov-18              |            |
| 54             | 1000                 | 1400                   |           | West Range outshot end wall                                                              | 09-Nov-18              |            |
| 55             | 1000                 | 1300                   |           | West Range west facing elevation north end                                               | 09-Nov-18              |            |
| 56<br>57       | 1000<br>1000         | 101<br>1400            |           | Detail of door<br>West Range north facing elevation - gable                              | 09-Nov-18<br>09-Nov-18 |            |
| 57             | 600                  | 602                    |           | Hayrack in outshot                                                                       | 09-Nov-18              |            |
| 59             | 600                  | 601                    | S         | Doorway to outshot                                                                       | 09-Nov-18              |            |
| 60             | 2000                 | 2300                   | S         | South Range north facing elevation                                                       | 09-Nov-18              |            |
| 61             | 2000                 | 2300, 2400             | SW        | South Range north and east facing elevations - oblique                                   | 09-Nov-18              | PMM        |
| 62             | 2000                 | 2400                   |           | South Range east facing elevation                                                        | 09-Nov-18              |            |
| 63             | 2000                 | 2500                   |           | South Range south facing elevation                                                       | 09-Nov-18              |            |
| 64             | 2000                 | 2500                   |           | Oblique shot of remains of outshot                                                       | 09-Nov-18              |            |
| 65<br>66       | 2000<br>2000         | 2600<br>2301           | SE<br>S   | South Range west facing elevation<br>Cobbles in front of South Range                     | 09-Nov-18<br>09-Nov-18 |            |
| 67             | 2000                 | 2301                   | -         | Cobbles in front of South Range                                                          | 09-Nov-18              |            |
| 68             | 2000                 | 2301                   |           | Door detail                                                                              | 09-Nov-18              |            |
| 69             | 2000                 | 2201                   | SW        | Door detail                                                                              | 09-Nov-18              | PMM        |
| 70             | 2000                 | 2202                   |           | Louvre door detail                                                                       | 09-Nov-18              | PMM        |
| 71             | 2100                 | 2110                   |           | Byre/stable west wall                                                                    | 09-Nov-18              |            |
| 72             | 2100                 | 2110                   |           | Byre/stable west wall                                                                    | 09-Nov-18              |            |
| 73<br>74       | 2100                 | 2120                   |           | Byre/stable north wall                                                                   | 09-Nov-18              |            |
|                | 2100<br>2100         | 2130-2103<br>2130-2103 |           | Byre/stable east wall<br>Byre/stable east wall - with feeder trough detail               | 09-Nov-18<br>09-Nov-18 |            |
|                |                      | 2130-2103              |           | Byre/stable south wall                                                                   | 09-Nov-18              |            |
| 75             | 2100                 |                        |           |                                                                                          |                        |            |
| 75<br>76       | 2100<br>2200         |                        | NW        | Byre/stable west wall                                                                    | 09-Nov-18              | PIVIVI     |
| 75             | 2100<br>2200<br>2200 | 2210<br>2210           |           | Byre/stable west wall Byre/stable west wall                                              | 09-Nov-18<br>09-Nov-18 |            |
| 75<br>76<br>77 | 2200                 | 2210                   | SW<br>N   |                                                                                          |                        | PMM<br>PMM |