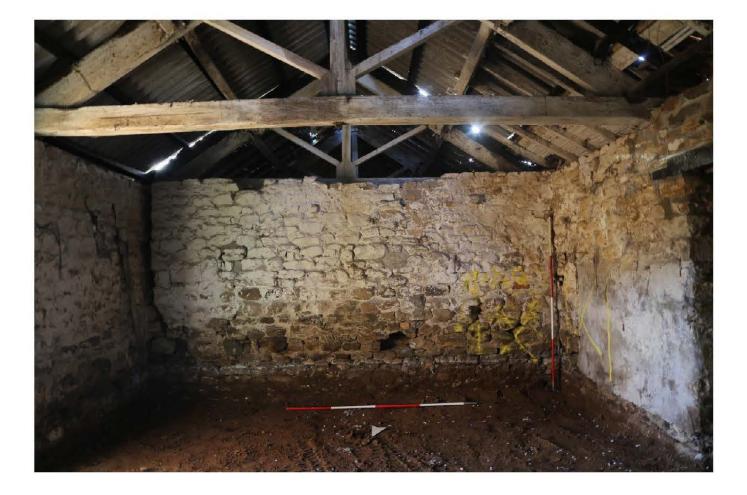

## Thirley Cotes Farm, Harwood Dale North Yorkshire Photographic Catalogue

| age No         | Structure/Ro         | Contaxt                | Direction | Description                                                                              | Date                   | Photograph |
|----------------|----------------------|------------------------|-----------|------------------------------------------------------------------------------------------|------------------------|------------|
| age 140 1      | 100                  | 110, 111               |           | Byre range north wall, horizontal timbers and joist holes                                | 09-Nov-18              |            |
| 2              | 100                  | 120, 102, 104,105,107  |           | Byre range east wall, horizontal timbers, niche and door                                 | 09-Nov-18              |            |
| 3              | 100                  | 130                    |           | Byre Range south wall                                                                    | 09-Nov-18              |            |
| 4              | 100                  | 140                    |           | Byre Range west wall                                                                     | 09-Nov-18              |            |
| 5              | 100<br>100           | 106<br>107             |           | Detail - tack rack<br>Detail - wooden tie                                                | 09-Nov-18<br>09-Nov-18 |            |
| 6<br>7         | 100                  | 107                    | E<br>W/   | West door and lamp niche                                                                 | 09-Nov-18              |            |
| 8              | 100                  | 101, 103               | E         | East door and lamp niche                                                                 | 09-Nov-18              |            |
| 9              | 100                  | 108                    |           | Truss with carpenter's marks                                                             | 09-Nov-18              |            |
| 10             | 200                  | 210, 204               | Ν         | Byre north wall with joist holes for feeder                                              | 09-Nov-18              | PMM        |
| 11             | 200                  | 220, 201               | W         | Byre west wall                                                                           | 09-Nov-18              |            |
| 12             | 200                  | 230                    | S         | Byre south wall                                                                          | 09-Nov-18              |            |
| 13             | 200                  | 240, 202, 203          | E         | Byre east wall                                                                           | 09-Nov-18              |            |
| 14<br>15       | 200<br>200           | 202, 203<br>205, 206   | E         | Detail of door and lamp niche<br>Detail of two roof trusses                              | 09-Nov-18<br>09-Nov-18 |            |
| 16             | 200                  | 205, 206               |           | Detail of two roof trusses oblique                                                       | 09-Nov-18              |            |
| 17             | 300                  | 310, 303, 304          | N         | Byre north wall (slightly blurred)                                                       | 09-Nov-18              |            |
| 18             | 300                  | 320, 302, 305          | E         | Byre east wall with door and wooden tie                                                  | 09-Nov-18              | PMM        |
| 19             | 300                  | 330                    | S         | Byre south wall (slightly blurred)                                                       | 09-Nov-18              |            |
| 20             | 300                  | 304                    | N         | Detail of fitting for feeder trough                                                      | 09-Nov-18              |            |
| 21             | 300                  | 306                    | N         | Roof truss                                                                               | 09-Nov-18              |            |
| 22<br>23       | 300<br>400           | 306<br>410             | NW<br>NW  | Roof truss oblique<br>Loose box north wall                                               | 09-Nov-18<br>09-Nov-18 |            |
| 23             | 400                  | 410                    | NE        | Loose box north wall                                                                     | 09-Nov-18              |            |
| 25             | 400                  | 420, 402               | E         | Loose box librar wall                                                                    | 09-Nov-18              |            |
| 26             | 400                  | 430                    |           | Loose box south wall                                                                     | 09-Nov-18              |            |
| 27             | 400                  | 430                    |           | Loose box south wall (slightly blurred)                                                  | 09-Nov-18              |            |
| 28             | 400                  | 440, 402, 403          | W         | Loose box west wall inc. hay rack and fitting for feeder                                 | 09-Nov-18              |            |
| 29             | 400                  | 403                    | N         | Loose box details of feeder trough                                                       | 09-Nov-18              |            |
| 30<br>31       | 400<br>500           | 401 510                | e<br>Ne   | Loose box door<br>Loose box north wall                                                   | 09-Nov-18<br>09-Nov-18 |            |
| 32             | 500                  | 520                    | F         | Loose box horn wall                                                                      | 09-Nov-18              |            |
| 33             | 500                  | 530                    | S         | Loose box cust wall<br>Loose box south wall (blurred)                                    | 09-Nov-18              |            |
| 34             | 500                  | 540, 502, 503          | W         | Loose box west wall with feeder evidence and hay rack                                    | 09-Nov-18              |            |
| 35             | 500                  | 501                    | E         | Door detail                                                                              | 09-Nov-18              | PMM        |
| 36             | 500                  | 505                    |           | Lamp niche detail                                                                        | 09-Nov-18              |            |
| 37             | 1000                 | 1010                   |           | West Range east facing elevation                                                         | 09-Nov-18              |            |
| 38             | 1000                 | 1010                   |           | West Range east facing elevation - north end                                             | 09-Nov-18              |            |
| 39<br>40       | 1000<br>1000         | 1010<br>1010           |           | West Range east facing elevation - central<br>West Range east facing elevation - central | 09-Nov-18<br>09-Nov-18 |            |
| 40             | 1000                 | 1010                   |           | West Range east facing elevation - central                                               | 09-Nov-18              |            |
| 42             | 1000                 | 302                    | W         | West Range door detail                                                                   | 09-Nov-18              |            |
| 43             | 1000                 | 302                    | W         | West Range door detail - oblique showing latch bars                                      | 09-Nov-18              | PMM        |
| 44             | 1000                 | 202                    | W         | West Range door detail                                                                   | 09-Nov-18              |            |
| 46             | 1000                 | 401                    | W         | West Range loose box door                                                                | 09-Nov-18              |            |
| 47             | 1000<br>1000         | 1010, 2500             | S         | Boundary wall and door between South and West Ranges                                     | 09-Nov-18              |            |
| 48<br>49       | 1000                 | 1200                   | N         | West Range south facing elevation<br>West Range west facing elevation                    | 09-Nov-18<br>09-Nov-18 |            |
| 50             | 1000                 | 1300                   | F         | West Range west facing elevation                                                         | 09-Nov-18              |            |
| 51             | 1000                 | 1300                   | NE        | West Range west facing elevation - south end                                             | 09-Nov-18              |            |
| 52             | 1000                 | 1200, 601              | N         | West Range outshot door                                                                  | 09-Nov-18              |            |
| 53             | 1000                 | 1300                   |           | West Range outshot                                                                       | 09-Nov-18              |            |
| 54             | 1000                 | 1400                   |           | West Range outshot end wall                                                              | 09-Nov-18              |            |
| 55             | 1000                 | 1300                   |           | West Range west facing elevation north end                                               | 09-Nov-18              |            |
| 56<br>57       | 1000<br>1000         | 101<br>1400            |           | Detail of door<br>West Range north facing elevation - gable                              | 09-Nov-18<br>09-Nov-18 |            |
| 57             | 600                  | 602                    |           | Hayrack in outshot                                                                       | 09-Nov-18              |            |
| 59             | 600                  | 601                    | S         | Doorway to outshot                                                                       | 09-Nov-18              |            |
| 60             | 2000                 | 2300                   | S         | South Range north facing elevation                                                       | 09-Nov-18              |            |
| 61             | 2000                 | 2300, 2400             | SW        | South Range north and east facing elevations - oblique                                   | 09-Nov-18              | PMM        |
| 62             | 2000                 | 2400                   |           | South Range east facing elevation                                                        | 09-Nov-18              |            |
| 63             | 2000                 | 2500                   |           | South Range south facing elevation                                                       | 09-Nov-18              |            |
| 64             | 2000                 | 2500                   |           | Oblique shot of remains of outshot                                                       | 09-Nov-18              |            |
| 65<br>66       | 2000<br>2000         | 2600<br>2301           | SE<br>S   | South Range west facing elevation<br>Cobbles in front of South Range                     | 09-Nov-18<br>09-Nov-18 |            |
| 67             | 2000                 | 2301                   | -         | Cobbles in front of South Range                                                          | 09-Nov-18              |            |
| 68             | 2000                 | 2301                   |           | Door detail                                                                              | 09-Nov-18              |            |
| 69             | 2000                 | 2201                   | SW        | Door detail                                                                              | 09-Nov-18              | PMM        |
| 70             | 2000                 | 2202                   |           | Louvre door detail                                                                       | 09-Nov-18              | PMM        |
| 71             | 2100                 | 2110                   |           | Byre/stable west wall                                                                    | 09-Nov-18              |            |
| 72             | 2100                 | 2110                   |           | Byre/stable west wall                                                                    | 09-Nov-18              |            |
| 73<br>74       | 2100                 | 2120                   |           | Byre/stable north wall                                                                   | 09-Nov-18              |            |
|                | 2100<br>2100         | 2130-2103<br>2130-2103 |           | Byre/stable east wall<br>Byre/stable east wall - with feeder trough detail               | 09-Nov-18<br>09-Nov-18 |            |
|                |                      | 2130-2103              |           | Byre/stable south wall                                                                   | 09-Nov-18              |            |
| 75             | 2100                 |                        |           |                                                                                          |                        |            |
| 75<br>76       | 2100<br>2200         |                        | NW        | Byre/stable west wall                                                                    | 09-Nov-18              | PIVIVI     |
| 75             | 2100<br>2200<br>2200 | 2210<br>2210           |           | Byre/stable west wall Byre/stable west wall                                              | 09-Nov-18<br>09-Nov-18 |            |
| 75<br>76<br>77 | 2200                 | 2210                   | SW<br>N   |                                                                                          |                        | PMM<br>PMM |