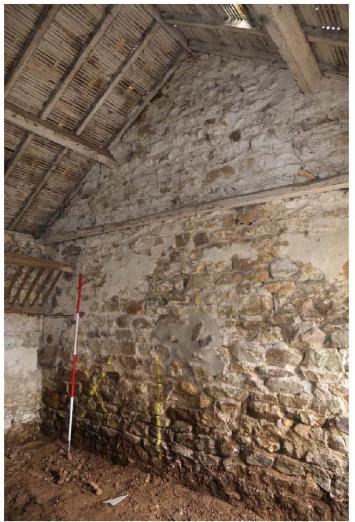

## Thirley Cotes Farm, Harwood Dale North Yorkshire Photographic Catalogue

| age No         | Structure/Ro         | Contaxt                | Direction | Description                                                                              | Date                   | Photograph |
|----------------|----------------------|------------------------|-----------|------------------------------------------------------------------------------------------|------------------------|------------|
| age 140 1      | 100                  | 110, 111               |           | Byre range north wall, horizontal timbers and joist holes                                | 09-Nov-18              |            |
| 2              | 100                  | 120, 102, 104,105,107  |           | Byre range east wall, horizontal timbers, niche and door                                 | 09-Nov-18              |            |
| 3              | 100                  | 130                    |           | Byre Range south wall                                                                    | 09-Nov-18              |            |
| 4              | 100                  | 140                    |           | Byre Range west wall                                                                     | 09-Nov-18              |            |
| 5              | 100<br>100           | 106<br>107             |           | Detail - tack rack<br>Detail - wooden tie                                                | 09-Nov-18<br>09-Nov-18 |            |
| 6<br>7         | 100                  | 107                    | E<br>W/   | West door and lamp niche                                                                 | 09-Nov-18              |            |
| 8              | 100                  | 101, 103               | E         | East door and lamp niche                                                                 | 09-Nov-18              |            |
| 9              | 100                  | 108                    |           | Truss with carpenter's marks                                                             | 09-Nov-18              |            |
| 10             | 200                  | 210, 204               | Ν         | Byre north wall with joist holes for feeder                                              | 09-Nov-18              | PMM        |
| 11             | 200                  | 220, 201               | W         | Byre west wall                                                                           | 09-Nov-18              |            |
| 12             | 200                  | 230                    | S         | Byre south wall                                                                          | 09-Nov-18              |            |
| 13             | 200                  | 240, 202, 203          | E         | Byre east wall                                                                           | 09-Nov-18              |            |
| 14<br>15       | 200<br>200           | 202, 203<br>205, 206   | E         | Detail of door and lamp niche<br>Detail of two roof trusses                              | 09-Nov-18<br>09-Nov-18 |            |
| 16             | 200                  | 205, 206               |           | Detail of two roof trusses oblique                                                       | 09-Nov-18              |            |
| 17             | 300                  | 310, 303, 304          | N         | Byre north wall (slightly blurred)                                                       | 09-Nov-18              |            |
| 18             | 300                  | 320, 302, 305          | E         | Byre east wall with door and wooden tie                                                  | 09-Nov-18              | PMM        |
| 19             | 300                  | 330                    | S         | Byre south wall (slightly blurred)                                                       | 09-Nov-18              |            |
| 20             | 300                  | 304                    | N         | Detail of fitting for feeder trough                                                      | 09-Nov-18              |            |
| 21             | 300                  | 306                    | N         | Roof truss                                                                               | 09-Nov-18              |            |
| 22<br>23       | 300<br>400           | 306<br>410             | NW<br>NW  | Roof truss oblique<br>Loose box north wall                                               | 09-Nov-18<br>09-Nov-18 |            |
| 23             | 400                  | 410                    | NE        | Loose box north wall                                                                     | 09-Nov-18              |            |
| 25             | 400                  | 420, 402               | E         | Loose box librar wall                                                                    | 09-Nov-18              |            |
| 26             | 400                  | 430                    |           | Loose box south wall                                                                     | 09-Nov-18              |            |
| 27             | 400                  | 430                    |           | Loose box south wall (slightly blurred)                                                  | 09-Nov-18              |            |
| 28             | 400                  | 440, 402, 403          | W         | Loose box west wall inc. hay rack and fitting for feeder                                 | 09-Nov-18              |            |
| 29             | 400                  | 403                    | N         | Loose box details of feeder trough                                                       | 09-Nov-18              |            |
| 30<br>31       | 400<br>500           | 401 510                | e<br>Ne   | Loose box door<br>Loose box north wall                                                   | 09-Nov-18<br>09-Nov-18 |            |
| 32             | 500                  | 520                    | F         | Loose box horn wall                                                                      | 09-Nov-18              |            |
| 33             | 500                  | 530                    | S         | Loose box cust wall<br>Loose box south wall (blurred)                                    | 09-Nov-18              |            |
| 34             | 500                  | 540, 502, 503          | W         | Loose box west wall with feeder evidence and hay rack                                    | 09-Nov-18              |            |
| 35             | 500                  | 501                    | E         | Door detail                                                                              | 09-Nov-18              | PMM        |
| 36             | 500                  | 505                    |           | Lamp niche detail                                                                        | 09-Nov-18              |            |
| 37             | 1000                 | 1010                   |           | West Range east facing elevation                                                         | 09-Nov-18              |            |
| 38             | 1000                 | 1010                   |           | West Range east facing elevation - north end                                             | 09-Nov-18              |            |
| 39<br>40       | 1000<br>1000         | 1010<br>1010           |           | West Range east facing elevation - central<br>West Range east facing elevation - central | 09-Nov-18<br>09-Nov-18 |            |
| 40             | 1000                 | 1010                   |           | West Range east facing elevation - central                                               | 09-Nov-18              |            |
| 42             | 1000                 | 302                    | W         | West Range door detail                                                                   | 09-Nov-18              |            |
| 43             | 1000                 | 302                    | W         | West Range door detail - oblique showing latch bars                                      | 09-Nov-18              | PMM        |
| 44             | 1000                 | 202                    | W         | West Range door detail                                                                   | 09-Nov-18              |            |
| 46             | 1000                 | 401                    | W         | West Range loose box door                                                                | 09-Nov-18              |            |
| 47             | 1000<br>1000         | 1010, 2500             | S         | Boundary wall and door between South and West Ranges                                     | 09-Nov-18              |            |
| 48<br>49       | 1000                 | 1200                   | N         | West Range south facing elevation<br>West Range west facing elevation                    | 09-Nov-18<br>09-Nov-18 |            |
| 50             | 1000                 | 1300                   | F         | West Range west facing elevation                                                         | 09-Nov-18              |            |
| 51             | 1000                 | 1300                   | NE        | West Range west facing elevation - south end                                             | 09-Nov-18              |            |
| 52             | 1000                 | 1200, 601              | N         | West Range outshot door                                                                  | 09-Nov-18              |            |
| 53             | 1000                 | 1300                   |           | West Range outshot                                                                       | 09-Nov-18              |            |
| 54             | 1000                 | 1400                   |           | West Range outshot end wall                                                              | 09-Nov-18              |            |
| 55             | 1000                 | 1300                   |           | West Range west facing elevation north end                                               | 09-Nov-18              |            |
| 56<br>57       | 1000<br>1000         | 101<br>1400            |           | Detail of door<br>West Range north facing elevation - gable                              | 09-Nov-18<br>09-Nov-18 |            |
| 57             | 600                  | 602                    |           | Hayrack in outshot                                                                       | 09-Nov-18              |            |
| 59             | 600                  | 601                    | S         | Doorway to outshot                                                                       | 09-Nov-18              |            |
| 60             | 2000                 | 2300                   | S         | South Range north facing elevation                                                       | 09-Nov-18              |            |
| 61             | 2000                 | 2300, 2400             | SW        | South Range north and east facing elevations - oblique                                   | 09-Nov-18              | PMM        |
| 62             | 2000                 | 2400                   |           | South Range east facing elevation                                                        | 09-Nov-18              |            |
| 63             | 2000                 | 2500                   |           | South Range south facing elevation                                                       | 09-Nov-18              |            |
| 64             | 2000                 | 2500                   |           | Oblique shot of remains of outshot                                                       | 09-Nov-18              |            |
| 65<br>66       | 2000<br>2000         | 2600<br>2301           | SE<br>S   | South Range west facing elevation<br>Cobbles in front of South Range                     | 09-Nov-18<br>09-Nov-18 |            |
| 67             | 2000                 | 2301                   | -         | Cobbles in front of South Range                                                          | 09-Nov-18              |            |
| 68             | 2000                 | 2301                   |           | Door detail                                                                              | 09-Nov-18              |            |
| 69             | 2000                 | 2201                   | SW        | Door detail                                                                              | 09-Nov-18              | PMM        |
| 70             | 2000                 | 2202                   |           | Louvre door detail                                                                       | 09-Nov-18              | PMM        |
| 71             | 2100                 | 2110                   |           | Byre/stable west wall                                                                    | 09-Nov-18              |            |
| 72             | 2100                 | 2110                   |           | Byre/stable west wall                                                                    | 09-Nov-18              |            |
| 73<br>74       | 2100                 | 2120                   |           | Byre/stable north wall                                                                   | 09-Nov-18              |            |
|                | 2100<br>2100         | 2130-2103<br>2130-2103 |           | Byre/stable east wall<br>Byre/stable east wall - with feeder trough detail               | 09-Nov-18<br>09-Nov-18 |            |
|                |                      | 2130-2103              |           | Byre/stable south wall                                                                   | 09-Nov-18              |            |
| 75             | 2100                 |                        |           |                                                                                          |                        |            |
| 75<br>76       | 2100<br>2200         |                        | NW        | Byre/stable west wall                                                                    | 09-Nov-18              | PIVIVI     |
| 75             | 2100<br>2200<br>2200 | 2210<br>2210           |           | Byre/stable west wall Byre/stable west wall                                              | 09-Nov-18<br>09-Nov-18 |            |
| 75<br>76<br>77 | 2200                 | 2210                   | SW<br>N   |                                                                                          |                        | PMM<br>PMM |