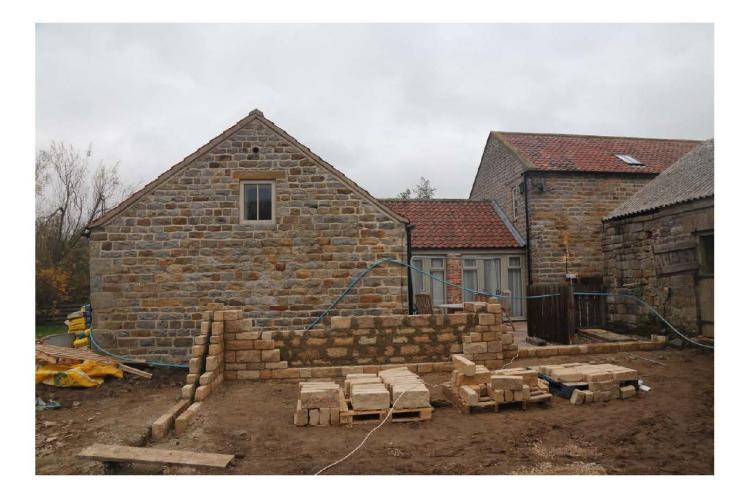

v of house and E range



094\_Gen\_view - passgae bet house and E Range.



095\_Cen\_view - WF elev of E range



096\_Gen\_view - NF elev of Erange



097\_Gen\_view - NF elev of E range with cart shed



098\_Gen\_view - EF elev of E range



099\_Gen\_view - of Erange and house Ik SE



100\_Gen\_view - 5F elev of N Range-E end !k NE



101\_Gen\_view - SF elev of N Range-W end lk NW



102\_Gen\_view - EF elev of N range



103\_Cen\_view -NF elev of N range E end



104\_Gen\_view -NF elev of N range central



105\_Gen\_view -NF elev of N range central



106\_Gen\_view -NF elev of N range W end



107\_Cen\_view -NF elev of N range oblique lk SE



108\_Gen\_view -NF elev of N range ext



109\_Cen\_view -NF elev of N range and Ext Ik SE



110\_Gen\_view -WF elev of N range Ext



111\_Gen\_view -SF elev of N range Ext



112\_Gen\_view -WF elev of\_house



113\_Cen\_view\_of\_house oblique Ik NW - East gable



114\_Gen\_view -SF - tront- elev ot\_house



115\_Cen\_view\_of\_house oblique lk NE



116\_Gen\_view\_ot\_approach from the south





118\_200\_root detail\_carpenters marks III 200 and purlons



119-200\_roof detail\_carpenters marks III 200 both trusses and 204



120\_200\_root detail\_carpenters marks 111 200 lk NE





122\_300\_root detail\_carpenters marks II 300



123\_roof detail\_carpenters marks I 100



124\_600\_610\_n\_elev



125\_200\_201\_lk\_w



126\_200\_203\_lk\_E



127\_200\_se\_corner



128\_200\_ne\_corner



129\_200\_108\_lk\_n



130\_200\_lk\_mv



131\_200\_nw\_corner



132\_200\_201\_west\_elev



133\_100\_104\_lk\_