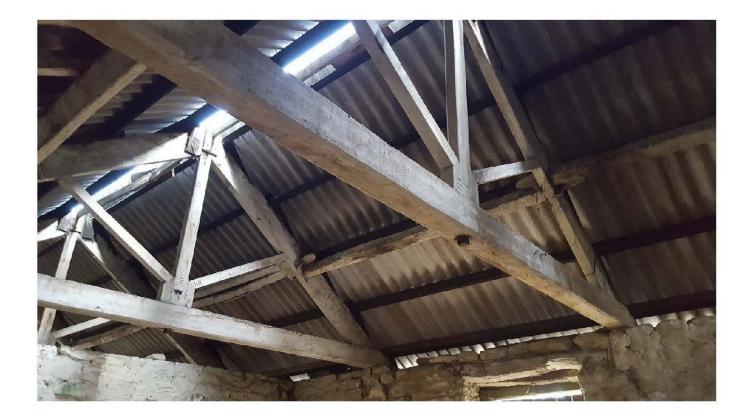

## Thirley Cotes Farm, Harwood Dale North Yorkshire Photographic Catalogue

| age No         | Structure/Ro         | Contaxt                | Direction | Description                                                                              | Date                   | Photograph |
|----------------|----------------------|------------------------|-----------|------------------------------------------------------------------------------------------|------------------------|------------|
| age 140 1      | 100                  | 110, 111               |           | Byre range north wall, horizontal timbers and joist holes                                | 09-Nov-18              |            |
| 2              | 100                  | 120, 102, 104,105,107  |           | Byre range east wall, horizontal timbers, niche and door                                 | 09-Nov-18              |            |
| 3              | 100                  | 130                    |           | Byre Range south wall                                                                    | 09-Nov-18              |            |
| 4              | 100                  | 140                    |           | Byre Range west wall                                                                     | 09-Nov-18              |            |
| 5              | 100<br>100           | 106<br>107             |           | Detail - tack rack<br>Detail - wooden tie                                                | 09-Nov-18<br>09-Nov-18 |            |
| 6<br>7         | 100                  | 107                    | E<br>W/   | West door and lamp niche                                                                 | 09-Nov-18              |            |
| 8              | 100                  | 101, 103               | E         | East door and lamp niche                                                                 | 09-Nov-18              |            |
| 9              | 100                  | 108                    |           | Truss with carpenter's marks                                                             | 09-Nov-18              |            |
| 10             | 200                  | 210, 204               | Ν         | Byre north wall with joist holes for feeder                                              | 09-Nov-18              | PMM        |
| 11             | 200                  | 220, 201               | W         | Byre west wall                                                                           | 09-Nov-18              |            |
| 12             | 200                  | 230                    | S         | Byre south wall                                                                          | 09-Nov-18              |            |
| 13             | 200                  | 240, 202, 203          | E         | Byre east wall                                                                           | 09-Nov-18              |            |
| 14<br>15       | 200<br>200           | 202, 203<br>205, 206   | E         | Detail of door and lamp niche<br>Detail of two roof trusses                              | 09-Nov-18<br>09-Nov-18 |            |
| 16             | 200                  | 205, 206               |           | Detail of two roof trusses oblique                                                       | 09-Nov-18              |            |
| 17             | 300                  | 310, 303, 304          | N         | Byre north wall (slightly blurred)                                                       | 09-Nov-18              |            |
| 18             | 300                  | 320, 302, 305          | E         | Byre east wall with door and wooden tie                                                  | 09-Nov-18              | PMM        |
| 19             | 300                  | 330                    | S         | Byre south wall (slightly blurred)                                                       | 09-Nov-18              |            |
| 20             | 300                  | 304                    | N         | Detail of fitting for feeder trough                                                      | 09-Nov-18              |            |
| 21             | 300                  | 306                    | N         | Roof truss                                                                               | 09-Nov-18              |            |
| 22<br>23       | 300<br>400           | 306<br>410             | NW<br>NW  | Roof truss oblique<br>Loose box north wall                                               | 09-Nov-18<br>09-Nov-18 |            |
| 23             | 400                  | 410                    | NE        | Loose box north wall                                                                     | 09-Nov-18              |            |
| 25             | 400                  | 420, 402               | E         | Loose box librar wall                                                                    | 09-Nov-18              |            |
| 26             | 400                  | 430                    |           | Loose box south wall                                                                     | 09-Nov-18              |            |
| 27             | 400                  | 430                    |           | Loose box south wall (slightly blurred)                                                  | 09-Nov-18              |            |
| 28             | 400                  | 440, 402, 403          | W         | Loose box west wall inc. hay rack and fitting for feeder                                 | 09-Nov-18              |            |
| 29             | 400                  | 403                    | N         | Loose box details of feeder trough                                                       | 09-Nov-18              |            |
| 30<br>31       | 400<br>500           | 401 510                | e<br>Ne   | Loose box door<br>Loose box north wall                                                   | 09-Nov-18<br>09-Nov-18 |            |
| 32             | 500                  | 520                    | F         | Loose box horn wall                                                                      | 09-Nov-18              |            |
| 33             | 500                  | 530                    | S         | Loose box cust wall<br>Loose box south wall (blurred)                                    | 09-Nov-18              |            |
| 34             | 500                  | 540, 502, 503          | W         | Loose box west wall with feeder evidence and hay rack                                    | 09-Nov-18              |            |
| 35             | 500                  | 501                    | E         | Door detail                                                                              | 09-Nov-18              | PMM        |
| 36             | 500                  | 505                    |           | Lamp niche detail                                                                        | 09-Nov-18              |            |
| 37             | 1000                 | 1010                   |           | West Range east facing elevation                                                         | 09-Nov-18              |            |
| 38             | 1000                 | 1010                   |           | West Range east facing elevation - north end                                             | 09-Nov-18              |            |
| 39<br>40       | 1000<br>1000         | 1010<br>1010           |           | West Range east facing elevation - central<br>West Range east facing elevation - central | 09-Nov-18<br>09-Nov-18 |            |
| 40             | 1000                 | 1010                   |           | West Range east facing elevation - central                                               | 09-Nov-18              |            |
| 42             | 1000                 | 302                    | W         | West Range door detail                                                                   | 09-Nov-18              |            |
| 43             | 1000                 | 302                    | W         | West Range door detail - oblique showing latch bars                                      | 09-Nov-18              | PMM        |
| 44             | 1000                 | 202                    | W         | West Range door detail                                                                   | 09-Nov-18              |            |
| 46             | 1000                 | 401                    | W         | West Range loose box door                                                                | 09-Nov-18              |            |
| 47             | 1000<br>1000         | 1010, 2500             | S         | Boundary wall and door between South and West Ranges                                     | 09-Nov-18              |            |
| 48<br>49       | 1000                 | 1200                   | N         | West Range south facing elevation<br>West Range west facing elevation                    | 09-Nov-18<br>09-Nov-18 |            |
| 50             | 1000                 | 1300                   | F         | West Range west facing elevation                                                         | 09-Nov-18              |            |
| 51             | 1000                 | 1300                   | NE        | West Range west facing elevation - south end                                             | 09-Nov-18              |            |
| 52             | 1000                 | 1200, 601              | N         | West Range outshot door                                                                  | 09-Nov-18              |            |
| 53             | 1000                 | 1300                   |           | West Range outshot                                                                       | 09-Nov-18              |            |
| 54             | 1000                 | 1400                   |           | West Range outshot end wall                                                              | 09-Nov-18              |            |
| 55             | 1000                 | 1300                   |           | West Range west facing elevation north end                                               | 09-Nov-18              |            |
| 56<br>57       | 1000<br>1000         | 101<br>1400            |           | Detail of door<br>West Range north facing elevation - gable                              | 09-Nov-18<br>09-Nov-18 |            |
| 57             | 600                  | 602                    |           | Hayrack in outshot                                                                       | 09-Nov-18              |            |
| 59             | 600                  | 601                    | S         | Doorway to outshot                                                                       | 09-Nov-18              |            |
| 60             | 2000                 | 2300                   | S         | South Range north facing elevation                                                       | 09-Nov-18              |            |
| 61             | 2000                 | 2300, 2400             | SW        | South Range north and east facing elevations - oblique                                   | 09-Nov-18              | PMM        |
| 62             | 2000                 | 2400                   |           | South Range east facing elevation                                                        | 09-Nov-18              |            |
| 63             | 2000                 | 2500                   |           | South Range south facing elevation                                                       | 09-Nov-18              |            |
| 64             | 2000                 | 2500                   |           | Oblique shot of remains of outshot                                                       | 09-Nov-18              |            |
| 65<br>66       | 2000<br>2000         | 2600<br>2301           | SE<br>S   | South Range west facing elevation<br>Cobbles in front of South Range                     | 09-Nov-18<br>09-Nov-18 |            |
| 67             | 2000                 | 2301                   | -         | Cobbles in front of South Range                                                          | 09-Nov-18              |            |
| 68             | 2000                 | 2301                   |           | Door detail                                                                              | 09-Nov-18              |            |
| 69             | 2000                 | 2201                   | SW        | Door detail                                                                              | 09-Nov-18              | PMM        |
| 70             | 2000                 | 2202                   |           | Louvre door detail                                                                       | 09-Nov-18              | PMM        |
| 71             | 2100                 | 2110                   |           | Byre/stable west wall                                                                    | 09-Nov-18              |            |
| 72             | 2100                 | 2110                   |           | Byre/stable west wall                                                                    | 09-Nov-18              |            |
| 73<br>74       | 2100                 | 2120                   |           | Byre/stable north wall                                                                   | 09-Nov-18              |            |
|                | 2100<br>2100         | 2130-2103<br>2130-2103 |           | Byre/stable east wall<br>Byre/stable east wall - with feeder trough detail               | 09-Nov-18<br>09-Nov-18 |            |
|                |                      | 2130-2103              |           | Byre/stable south wall                                                                   | 09-Nov-18              |            |
| 75             | 2100                 |                        |           |                                                                                          |                        |            |
| 75<br>76       | 2100<br>2200         |                        | NW        | Byre/stable west wall                                                                    | 09-Nov-18              | PIVIVI     |
| 75             | 2100<br>2200<br>2200 | 2210<br>2210           |           | Byre/stable west wall Byre/stable west wall                                              | 09-Nov-18<br>09-Nov-18 |            |
| 75<br>76<br>77 | 2200                 | 2210                   | SW<br>N   |                                                                                          |                        | PMM<br>PMM |