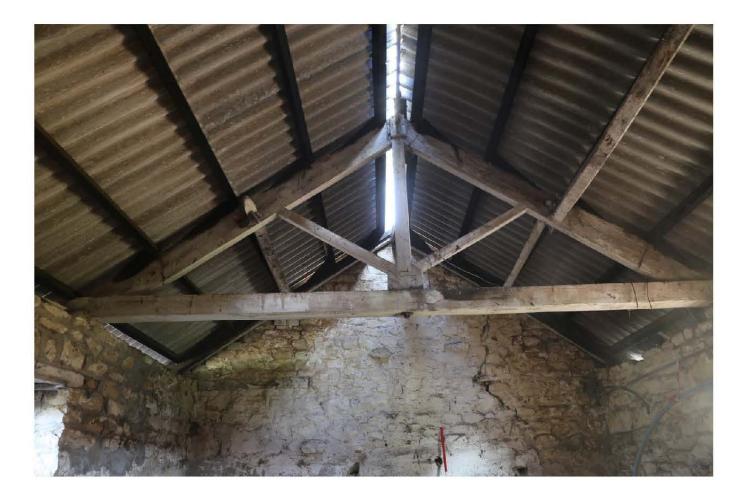

## Thirley Cotes Farm, Harwood Dale North Yorkshire Photographic Catalogue

| age No         | Structure/Ro         | Contaxt                | Direction | Description                                                                              | Date                   | Photograph |
|----------------|----------------------|------------------------|-----------|------------------------------------------------------------------------------------------|------------------------|------------|
| age 140 1      | 100                  | 110, 111               |           | Byre range north wall, horizontal timbers and joist holes                                | 09-Nov-18              |            |
| 2              | 100                  | 120, 102, 104,105,107  |           | Byre range east wall, horizontal timbers, niche and door                                 | 09-Nov-18              |            |
| 3              | 100                  | 130                    |           | Byre Range south wall                                                                    | 09-Nov-18              |            |
| 4              | 100                  | 140                    |           | Byre Range west wall                                                                     | 09-Nov-18              |            |
| 5              | 100<br>100           | 106<br>107             |           | Detail - tack rack<br>Detail - wooden tie                                                | 09-Nov-18<br>09-Nov-18 |            |
| 6<br>7         | 100                  | 107                    | E<br>W/   | West door and lamp niche                                                                 | 09-Nov-18              |            |
| 8              | 100                  | 101, 103               | E         | East door and lamp niche                                                                 | 09-Nov-18              |            |
| 9              | 100                  | 108                    |           | Truss with carpenter's marks                                                             | 09-Nov-18              |            |
| 10             | 200                  | 210, 204               | Ν         | Byre north wall with joist holes for feeder                                              | 09-Nov-18              | PMM        |
| 11             | 200                  | 220, 201               | W         | Byre west wall                                                                           | 09-Nov-18              |            |
| 12             | 200                  | 230                    | S         | Byre south wall                                                                          | 09-Nov-18              |            |
| 13             | 200                  | 240, 202, 203          | E         | Byre east wall                                                                           | 09-Nov-18              |            |
| 14<br>15       | 200<br>200           | 202, 203<br>205, 206   | E         | Detail of door and lamp niche<br>Detail of two roof trusses                              | 09-Nov-18<br>09-Nov-18 |            |
| 16             | 200                  | 205, 206               |           | Detail of two roof trusses oblique                                                       | 09-Nov-18              |            |
| 17             | 300                  | 310, 303, 304          | N         | Byre north wall (slightly blurred)                                                       | 09-Nov-18              |            |
| 18             | 300                  | 320, 302, 305          | E         | Byre east wall with door and wooden tie                                                  | 09-Nov-18              | PMM        |
| 19             | 300                  | 330                    | S         | Byre south wall (slightly blurred)                                                       | 09-Nov-18              |            |
| 20             | 300                  | 304                    | N         | Detail of fitting for feeder trough                                                      | 09-Nov-18              |            |
| 21             | 300                  | 306                    | N         | Roof truss                                                                               | 09-Nov-18              |            |
| 22<br>23       | 300<br>400           | 306<br>410             | NW<br>NW  | Roof truss oblique<br>Loose box north wall                                               | 09-Nov-18<br>09-Nov-18 |            |
| 23             | 400                  | 410                    | NE        | Loose box north wall                                                                     | 09-Nov-18              |            |
| 25             | 400                  | 420, 402               | E         | Loose box librar wall                                                                    | 09-Nov-18              |            |
| 26             | 400                  | 430                    |           | Loose box south wall                                                                     | 09-Nov-18              |            |
| 27             | 400                  | 430                    |           | Loose box south wall (slightly blurred)                                                  | 09-Nov-18              |            |
| 28             | 400                  | 440, 402, 403          | W         | Loose box west wall inc. hay rack and fitting for feeder                                 | 09-Nov-18              |            |
| 29             | 400                  | 403                    | N         | Loose box details of feeder trough                                                       | 09-Nov-18              |            |
| 30<br>31       | 400<br>500           | 401 510                | e<br>Ne   | Loose box door<br>Loose box north wall                                                   | 09-Nov-18<br>09-Nov-18 |            |
| 32             | 500                  | 520                    | F         | Loose box horn wall                                                                      | 09-Nov-18              |            |
| 33             | 500                  | 530                    | S         | Loose box cust wall<br>Loose box south wall (blurred)                                    | 09-Nov-18              |            |
| 34             | 500                  | 540, 502, 503          | W         | Loose box west wall with feeder evidence and hay rack                                    | 09-Nov-18              |            |
| 35             | 500                  | 501                    | E         | Door detail                                                                              | 09-Nov-18              | PMM        |
| 36             | 500                  | 505                    |           | Lamp niche detail                                                                        | 09-Nov-18              |            |
| 37             | 1000                 | 1010                   |           | West Range east facing elevation                                                         | 09-Nov-18              |            |
| 38             | 1000                 | 1010                   |           | West Range east facing elevation - north end                                             | 09-Nov-18              |            |
| 39<br>40       | 1000<br>1000         | 1010<br>1010           |           | West Range east facing elevation - central<br>West Range east facing elevation - central | 09-Nov-18<br>09-Nov-18 |            |
| 40             | 1000                 | 1010                   |           | West Range east facing elevation - central                                               | 09-Nov-18              |            |
| 42             | 1000                 | 302                    | W         | West Range door detail                                                                   | 09-Nov-18              |            |
| 43             | 1000                 | 302                    | W         | West Range door detail - oblique showing latch bars                                      | 09-Nov-18              | PMM        |
| 44             | 1000                 | 202                    | W         | West Range door detail                                                                   | 09-Nov-18              |            |
| 46             | 1000                 | 401                    | W         | West Range loose box door                                                                | 09-Nov-18              |            |
| 47             | 1000<br>1000         | 1010, 2500             | S         | Boundary wall and door between South and West Ranges                                     | 09-Nov-18              |            |
| 48<br>49       | 1000                 | 1200                   | N         | West Range south facing elevation<br>West Range west facing elevation                    | 09-Nov-18<br>09-Nov-18 |            |
| 50             | 1000                 | 1300                   | F         | West Range west facing elevation                                                         | 09-Nov-18              |            |
| 51             | 1000                 | 1300                   | NE        | West Range west facing elevation - south end                                             | 09-Nov-18              |            |
| 52             | 1000                 | 1200, 601              | N         | West Range outshot door                                                                  | 09-Nov-18              |            |
| 53             | 1000                 | 1300                   |           | West Range outshot                                                                       | 09-Nov-18              |            |
| 54             | 1000                 | 1400                   |           | West Range outshot end wall                                                              | 09-Nov-18              |            |
| 55             | 1000                 | 1300                   |           | West Range west facing elevation north end                                               | 09-Nov-18              |            |
| 56<br>57       | 1000<br>1000         | 101<br>1400            |           | Detail of door<br>West Range north facing elevation - gable                              | 09-Nov-18<br>09-Nov-18 |            |
| 57             | 600                  | 602                    |           | Hayrack in outshot                                                                       | 09-Nov-18              |            |
| 59             | 600                  | 601                    | S         | Doorway to outshot                                                                       | 09-Nov-18              |            |
| 60             | 2000                 | 2300                   | S         | South Range north facing elevation                                                       | 09-Nov-18              |            |
| 61             | 2000                 | 2300, 2400             | SW        | South Range north and east facing elevations - oblique                                   | 09-Nov-18              | PMM        |
| 62             | 2000                 | 2400                   |           | South Range east facing elevation                                                        | 09-Nov-18              |            |
| 63             | 2000                 | 2500                   |           | South Range south facing elevation                                                       | 09-Nov-18              |            |
| 64             | 2000                 | 2500                   |           | Oblique shot of remains of outshot                                                       | 09-Nov-18              |            |
| 65<br>66       | 2000<br>2000         | 2600<br>2301           | SE<br>S   | South Range west facing elevation<br>Cobbles in front of South Range                     | 09-Nov-18<br>09-Nov-18 |            |
| 67             | 2000                 | 2301                   | -         | Cobbles in front of South Range                                                          | 09-Nov-18              |            |
| 68             | 2000                 | 2301                   |           | Door detail                                                                              | 09-Nov-18              |            |
| 69             | 2000                 | 2201                   | SW        | Door detail                                                                              | 09-Nov-18              | PMM        |
| 70             | 2000                 | 2202                   |           | Louvre door detail                                                                       | 09-Nov-18              | PMM        |
| 71             | 2100                 | 2110                   |           | Byre/stable west wall                                                                    | 09-Nov-18              |            |
| 72             | 2100                 | 2110                   |           | Byre/stable west wall                                                                    | 09-Nov-18              |            |
| 73<br>74       | 2100                 | 2120                   |           | Byre/stable north wall                                                                   | 09-Nov-18              |            |
|                | 2100<br>2100         | 2130-2103<br>2130-2103 |           | Byre/stable east wall<br>Byre/stable east wall - with feeder trough detail               | 09-Nov-18<br>09-Nov-18 |            |
|                |                      | 2130-2103              |           | Byre/stable south wall                                                                   | 09-Nov-18              |            |
| 75             | 2100                 |                        |           |                                                                                          |                        |            |
| 75<br>76       | 2100<br>2200         |                        | NW        | Byre/stable west wall                                                                    | 09-Nov-18              | PIVIVI     |
| 75             | 2100<br>2200<br>2200 | 2210<br>2210           |           | Byre/stable west wall Byre/stable west wall                                              | 09-Nov-18<br>09-Nov-18 |            |
| 75<br>76<br>77 | 2200                 | 2210                   | SW<br>N   |                                                                                          |                        | PMM<br>PMM |