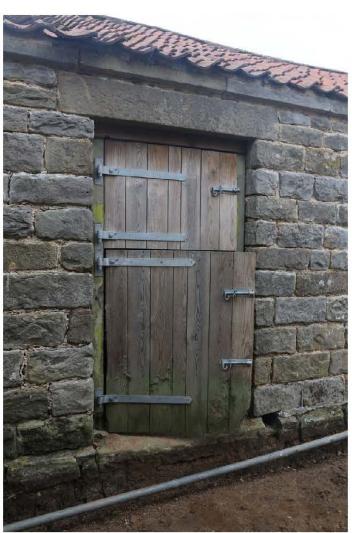

## Thirley Cotes Farm, Harwood Dale North Yorkshire Photographic Catalogue

| age No         | Structure/Ro         | Contaxt                | Direction | Description                                                                              | Date                   | Photograph |
|----------------|----------------------|------------------------|-----------|------------------------------------------------------------------------------------------|------------------------|------------|
| age 140 1      | 100                  | 110, 111               |           | Byre range north wall, horizontal timbers and joist holes                                | 09-Nov-18              |            |
| 2              | 100                  | 120, 102, 104,105,107  |           | Byre range east wall, horizontal timbers, niche and door                                 | 09-Nov-18              |            |
| 3              | 100                  | 130                    |           | Byre Range south wall                                                                    | 09-Nov-18              |            |
| 4              | 100                  | 140                    |           | Byre Range west wall                                                                     | 09-Nov-18              |            |
| 5              | 100<br>100           | 106<br>107             |           | Detail - tack rack<br>Detail - wooden tie                                                | 09-Nov-18<br>09-Nov-18 |            |
| 6<br>7         | 100                  | 107                    | E<br>W/   | West door and lamp niche                                                                 | 09-Nov-18              |            |
| 8              | 100                  | 101, 103               | E         | East door and lamp niche                                                                 | 09-Nov-18              |            |
| 9              | 100                  | 108                    |           | Truss with carpenter's marks                                                             | 09-Nov-18              |            |
| 10             | 200                  | 210, 204               | Ν         | Byre north wall with joist holes for feeder                                              | 09-Nov-18              | PMM        |
| 11             | 200                  | 220, 201               | W         | Byre west wall                                                                           | 09-Nov-18              |            |
| 12             | 200                  | 230                    | S         | Byre south wall                                                                          | 09-Nov-18              |            |
| 13             | 200                  | 240, 202, 203          | E         | Byre east wall                                                                           | 09-Nov-18              |            |
| 14<br>15       | 200<br>200           | 202, 203<br>205, 206   | E         | Detail of door and lamp niche<br>Detail of two roof trusses                              | 09-Nov-18<br>09-Nov-18 |            |
| 16             | 200                  | 205, 206               |           | Detail of two roof trusses oblique                                                       | 09-Nov-18              |            |
| 17             | 300                  | 310, 303, 304          | N         | Byre north wall (slightly blurred)                                                       | 09-Nov-18              |            |
| 18             | 300                  | 320, 302, 305          | E         | Byre east wall with door and wooden tie                                                  | 09-Nov-18              | PMM        |
| 19             | 300                  | 330                    | S         | Byre south wall (slightly blurred)                                                       | 09-Nov-18              |            |
| 20             | 300                  | 304                    | N         | Detail of fitting for feeder trough                                                      | 09-Nov-18              |            |
| 21             | 300                  | 306                    | N         | Roof truss                                                                               | 09-Nov-18              |            |
| 22<br>23       | 300<br>400           | 306<br>410             | NW<br>NW  | Roof truss oblique<br>Loose box north wall                                               | 09-Nov-18<br>09-Nov-18 |            |
| 23             | 400                  | 410                    | NE        | Loose box north wall                                                                     | 09-Nov-18              |            |
| 25             | 400                  | 420, 402               | E         | Loose box librar wall                                                                    | 09-Nov-18              |            |
| 26             | 400                  | 430                    |           | Loose box south wall                                                                     | 09-Nov-18              |            |
| 27             | 400                  | 430                    |           | Loose box south wall (slightly blurred)                                                  | 09-Nov-18              |            |
| 28             | 400                  | 440, 402, 403          | W         | Loose box west wall inc. hay rack and fitting for feeder                                 | 09-Nov-18              |            |
| 29             | 400                  | 403                    | N         | Loose box details of feeder trough                                                       | 09-Nov-18              |            |
| 30<br>31       | 400<br>500           | 401 510                | e<br>Ne   | Loose box door<br>Loose box north wall                                                   | 09-Nov-18<br>09-Nov-18 |            |
| 32             | 500                  | 520                    | F         | Loose box horn wall                                                                      | 09-Nov-18              |            |
| 33             | 500                  | 530                    | S         | Loose box cust wall<br>Loose box south wall (blurred)                                    | 09-Nov-18              |            |
| 34             | 500                  | 540, 502, 503          | W         | Loose box west wall with feeder evidence and hay rack                                    | 09-Nov-18              |            |
| 35             | 500                  | 501                    | E         | Door detail                                                                              | 09-Nov-18              | PMM        |
| 36             | 500                  | 505                    |           | Lamp niche detail                                                                        | 09-Nov-18              |            |
| 37             | 1000                 | 1010                   |           | West Range east facing elevation                                                         | 09-Nov-18              |            |
| 38             | 1000                 | 1010                   |           | West Range east facing elevation - north end                                             | 09-Nov-18              |            |
| 39<br>40       | 1000<br>1000         | 1010<br>1010           |           | West Range east facing elevation - central<br>West Range east facing elevation - central | 09-Nov-18<br>09-Nov-18 |            |
| 40             | 1000                 | 1010                   |           | West Range east facing elevation - central                                               | 09-Nov-18              |            |
| 42             | 1000                 | 302                    | W         | West Range door detail                                                                   | 09-Nov-18              |            |
| 43             | 1000                 | 302                    | W         | West Range door detail - oblique showing latch bars                                      | 09-Nov-18              | PMM        |
| 44             | 1000                 | 202                    | W         | West Range door detail                                                                   | 09-Nov-18              |            |
| 46             | 1000                 | 401                    | W         | West Range loose box door                                                                | 09-Nov-18              |            |
| 47             | 1000<br>1000         | 1010, 2500             | S         | Boundary wall and door between South and West Ranges                                     | 09-Nov-18              |            |
| 48<br>49       | 1000                 | 1200                   | N         | West Range south facing elevation<br>West Range west facing elevation                    | 09-Nov-18<br>09-Nov-18 |            |
| 50             | 1000                 | 1300                   | F         | West Range west facing elevation                                                         | 09-Nov-18              |            |
| 51             | 1000                 | 1300                   | NE        | West Range west facing elevation - south end                                             | 09-Nov-18              |            |
| 52             | 1000                 | 1200, 601              | N         | West Range outshot door                                                                  | 09-Nov-18              |            |
| 53             | 1000                 | 1300                   |           | West Range outshot                                                                       | 09-Nov-18              |            |
| 54             | 1000                 | 1400                   |           | West Range outshot end wall                                                              | 09-Nov-18              |            |
| 55             | 1000                 | 1300                   |           | West Range west facing elevation north end                                               | 09-Nov-18              |            |
| 56<br>57       | 1000<br>1000         | 101<br>1400            |           | Detail of door<br>West Range north facing elevation - gable                              | 09-Nov-18<br>09-Nov-18 |            |
| 57             | 600                  | 602                    |           | Hayrack in outshot                                                                       | 09-Nov-18              |            |
| 59             | 600                  | 601                    | S         | Doorway to outshot                                                                       | 09-Nov-18              |            |
| 60             | 2000                 | 2300                   | S         | South Range north facing elevation                                                       | 09-Nov-18              |            |
| 61             | 2000                 | 2300, 2400             | SW        | South Range north and east facing elevations - oblique                                   | 09-Nov-18              | PMM        |
| 62             | 2000                 | 2400                   |           | South Range east facing elevation                                                        | 09-Nov-18              |            |
| 63             | 2000                 | 2500                   |           | South Range south facing elevation                                                       | 09-Nov-18              |            |
| 64             | 2000                 | 2500                   |           | Oblique shot of remains of outshot                                                       | 09-Nov-18              |            |
| 65<br>66       | 2000<br>2000         | 2600<br>2301           | SE<br>S   | South Range west facing elevation<br>Cobbles in front of South Range                     | 09-Nov-18<br>09-Nov-18 |            |
| 67             | 2000                 | 2301                   | -         | Cobbles in front of South Range                                                          | 09-Nov-18              |            |
| 68             | 2000                 | 2301                   |           | Door detail                                                                              | 09-Nov-18              |            |
| 69             | 2000                 | 2201                   | SW        | Door detail                                                                              | 09-Nov-18              | PMM        |
| 70             | 2000                 | 2202                   |           | Louvre door detail                                                                       | 09-Nov-18              | PMM        |
| 71             | 2100                 | 2110                   |           | Byre/stable west wall                                                                    | 09-Nov-18              |            |
| 72             | 2100                 | 2110                   |           | Byre/stable west wall                                                                    | 09-Nov-18              |            |
| 73<br>74       | 2100                 | 2120                   |           | Byre/stable north wall                                                                   | 09-Nov-18              |            |
|                | 2100<br>2100         | 2130-2103<br>2130-2103 |           | Byre/stable east wall<br>Byre/stable east wall - with feeder trough detail               | 09-Nov-18<br>09-Nov-18 |            |
|                |                      | 2130-2103              |           | Byre/stable south wall                                                                   | 09-Nov-18              |            |
| 75             | 2100                 |                        |           |                                                                                          |                        |            |
| 75<br>76       | 2100<br>2200         |                        | NW        | Byre/stable west wall                                                                    | 09-Nov-18              | PIVIVI     |
| 75             | 2100<br>2200<br>2200 | 2210<br>2210           |           | Byre/stable west wall Byre/stable west wall                                              | 09-Nov-18<br>09-Nov-18 |            |
| 75<br>76<br>77 | 2200                 | 2210                   | SW<br>N   |                                                                                          |                        | PMM<br>PMM |