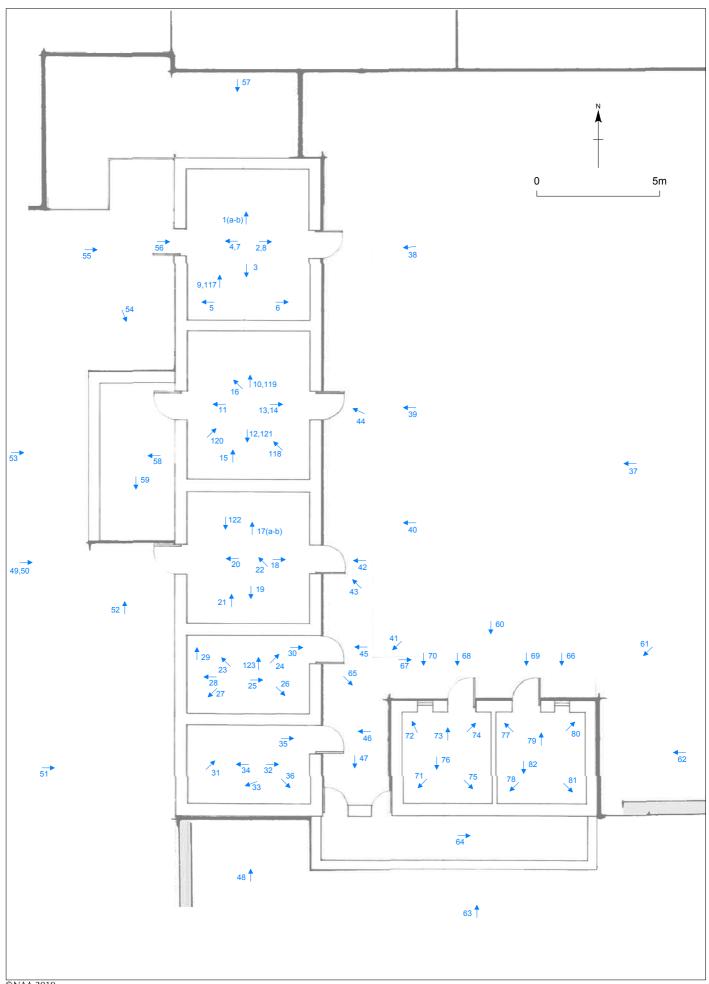

## Thirley Cotes Farm, Harwood Dale North Yorkshire Photographic Catalogue

| age No         | Structure/Ro         | Contaxt                | Direction | Description                                                                              | Date                   | Photograph |
|----------------|----------------------|------------------------|-----------|------------------------------------------------------------------------------------------|------------------------|------------|
| age 140 1      | 100                  | 110, 111               |           | Byre range north wall, horizontal timbers and joist holes                                | 09-Nov-18              |            |
| 2              | 100                  | 120, 102, 104,105,107  |           | Byre range east wall, horizontal timbers, niche and door                                 | 09-Nov-18              |            |
| 3              | 100                  | 130                    |           | Byre Range south wall                                                                    | 09-Nov-18              |            |
| 4              | 100                  | 140                    |           | Byre Range west wall                                                                     | 09-Nov-18              |            |
| 5              | 100<br>100           | 106<br>107             |           | Detail - tack rack<br>Detail - wooden tie                                                | 09-Nov-18<br>09-Nov-18 |            |
| 6<br>7         | 100                  | 107                    | E<br>W/   | West door and lamp niche                                                                 | 09-Nov-18              |            |
| 8              | 100                  | 101, 103               | E         | East door and lamp niche                                                                 | 09-Nov-18              |            |
| 9              | 100                  | 108                    |           | Truss with carpenter's marks                                                             | 09-Nov-18              |            |
| 10             | 200                  | 210, 204               | Ν         | Byre north wall with joist holes for feeder                                              | 09-Nov-18              | PMM        |
| 11             | 200                  | 220, 201               | W         | Byre west wall                                                                           | 09-Nov-18              |            |
| 12             | 200                  | 230                    | S         | Byre south wall                                                                          | 09-Nov-18              |            |
| 13             | 200                  | 240, 202, 203          | E         | Byre east wall                                                                           | 09-Nov-18              |            |
| 14<br>15       | 200<br>200           | 202, 203<br>205, 206   | E         | Detail of door and lamp niche<br>Detail of two roof trusses                              | 09-Nov-18<br>09-Nov-18 |            |
| 16             | 200                  | 205, 206               |           | Detail of two roof trusses oblique                                                       | 09-Nov-18              |            |
| 17             | 300                  | 310, 303, 304          | N         | Byre north wall (slightly blurred)                                                       | 09-Nov-18              |            |
| 18             | 300                  | 320, 302, 305          | E         | Byre east wall with door and wooden tie                                                  | 09-Nov-18              | PMM        |
| 19             | 300                  | 330                    | S         | Byre south wall (slightly blurred)                                                       | 09-Nov-18              |            |
| 20             | 300                  | 304                    | N         | Detail of fitting for feeder trough                                                      | 09-Nov-18              |            |
| 21             | 300                  | 306                    | N         | Roof truss                                                                               | 09-Nov-18              |            |
| 22<br>23       | 300<br>400           | 306<br>410             | NW<br>NW  | Roof truss oblique<br>Loose box north wall                                               | 09-Nov-18<br>09-Nov-18 |            |
| 23             | 400                  | 410                    | NE        | Loose box north wall                                                                     | 09-Nov-18              |            |
| 25             | 400                  | 420, 402               | E         | Loose box librar wall                                                                    | 09-Nov-18              |            |
| 26             | 400                  | 430                    |           | Loose box south wall                                                                     | 09-Nov-18              |            |
| 27             | 400                  | 430                    |           | Loose box south wall (slightly blurred)                                                  | 09-Nov-18              |            |
| 28             | 400                  | 440, 402, 403          | W         | Loose box west wall inc. hay rack and fitting for feeder                                 | 09-Nov-18              |            |
| 29             | 400                  | 403                    | N         | Loose box details of feeder trough                                                       | 09-Nov-18              |            |
| 30<br>31       | 400<br>500           | 401 510                | e<br>Ne   | Loose box door<br>Loose box north wall                                                   | 09-Nov-18<br>09-Nov-18 |            |
| 32             | 500                  | 520                    | F         | Loose box horn wall                                                                      | 09-Nov-18              |            |
| 33             | 500                  | 530                    | S         | Loose box cust wall<br>Loose box south wall (blurred)                                    | 09-Nov-18              |            |
| 34             | 500                  | 540, 502, 503          | W         | Loose box west wall with feeder evidence and hay rack                                    | 09-Nov-18              |            |
| 35             | 500                  | 501                    | E         | Door detail                                                                              | 09-Nov-18              | PMM        |
| 36             | 500                  | 505                    |           | Lamp niche detail                                                                        | 09-Nov-18              |            |
| 37             | 1000                 | 1010                   |           | West Range east facing elevation                                                         | 09-Nov-18              |            |
| 38             | 1000                 | 1010                   |           | West Range east facing elevation - north end                                             | 09-Nov-18              |            |
| 39<br>40       | 1000<br>1000         | 1010<br>1010           |           | West Range east facing elevation - central<br>West Range east facing elevation - central | 09-Nov-18<br>09-Nov-18 |            |
| 40             | 1000                 | 1010                   |           | West Range east facing elevation - central                                               | 09-Nov-18              |            |
| 42             | 1000                 | 302                    | W         | West Range door detail                                                                   | 09-Nov-18              |            |
| 43             | 1000                 | 302                    | W         | West Range door detail - oblique showing latch bars                                      | 09-Nov-18              | PMM        |
| 44             | 1000                 | 202                    | W         | West Range door detail                                                                   | 09-Nov-18              |            |
| 46             | 1000                 | 401                    | W         | West Range loose box door                                                                | 09-Nov-18              |            |
| 47             | 1000<br>1000         | 1010, 2500             | S         | Boundary wall and door between South and West Ranges                                     | 09-Nov-18              |            |
| 48<br>49       | 1000                 | 1200                   | N         | West Range south facing elevation<br>West Range west facing elevation                    | 09-Nov-18<br>09-Nov-18 |            |
| 50             | 1000                 | 1300                   | F         | West Range west facing elevation                                                         | 09-Nov-18              |            |
| 51             | 1000                 | 1300                   | NE        | West Range west facing elevation - south end                                             | 09-Nov-18              |            |
| 52             | 1000                 | 1200, 601              | N         | West Range outshot door                                                                  | 09-Nov-18              |            |
| 53             | 1000                 | 1300                   |           | West Range outshot                                                                       | 09-Nov-18              |            |
| 54             | 1000                 | 1400                   |           | West Range outshot end wall                                                              | 09-Nov-18              |            |
| 55             | 1000                 | 1300                   |           | West Range west facing elevation north end                                               | 09-Nov-18              |            |
| 56<br>57       | 1000<br>1000         | 101<br>1400            |           | Detail of door<br>West Range north facing elevation - gable                              | 09-Nov-18<br>09-Nov-18 |            |
| 57             | 600                  | 602                    |           | Hayrack in outshot                                                                       | 09-Nov-18              |            |
| 59             | 600                  | 601                    | S         | Doorway to outshot                                                                       | 09-Nov-18              |            |
| 60             | 2000                 | 2300                   | S         | South Range north facing elevation                                                       | 09-Nov-18              |            |
| 61             | 2000                 | 2300, 2400             | SW        | South Range north and east facing elevations - oblique                                   | 09-Nov-18              | PMM        |
| 62             | 2000                 | 2400                   |           | South Range east facing elevation                                                        | 09-Nov-18              |            |
| 63             | 2000                 | 2500                   |           | South Range south facing elevation                                                       | 09-Nov-18              |            |
| 64             | 2000                 | 2500                   |           | Oblique shot of remains of outshot                                                       | 09-Nov-18              |            |
| 65<br>66       | 2000<br>2000         | 2600<br>2301           | SE<br>S   | South Range west facing elevation<br>Cobbles in front of South Range                     | 09-Nov-18<br>09-Nov-18 |            |
| 67             | 2000                 | 2301                   | -         | Cobbles in front of South Range                                                          | 09-Nov-18              |            |
| 68             | 2000                 | 2301                   |           | Door detail                                                                              | 09-Nov-18              |            |
| 69             | 2000                 | 2201                   | SW        | Door detail                                                                              | 09-Nov-18              | PMM        |
| 70             | 2000                 | 2202                   |           | Louvre door detail                                                                       | 09-Nov-18              | PMM        |
| 71             | 2100                 | 2110                   |           | Byre/stable west wall                                                                    | 09-Nov-18              |            |
| 72             | 2100                 | 2110                   |           | Byre/stable west wall                                                                    | 09-Nov-18              |            |
| 73<br>74       | 2100                 | 2120                   |           | Byre/stable north wall                                                                   | 09-Nov-18              |            |
|                | 2100<br>2100         | 2130-2103<br>2130-2103 |           | Byre/stable east wall<br>Byre/stable east wall - with feeder trough detail               | 09-Nov-18<br>09-Nov-18 |            |
|                |                      | 2130-2103              |           | Byre/stable south wall                                                                   | 09-Nov-18              |            |
| 75             | 2100                 |                        |           |                                                                                          |                        |            |
| 75<br>76       | 2100<br>2200         |                        | NW        | Byre/stable west wall                                                                    | 09-Nov-18              | PIVIVI     |
| 75             | 2100<br>2200<br>2200 | 2210<br>2210           |           | Byre/stable west wall Byre/stable west wall                                              | 09-Nov-18<br>09-Nov-18 |            |
| 75<br>76<br>77 | 2200                 | 2210                   | SW<br>N   |                                                                                          |                        | PMM<br>PMM |