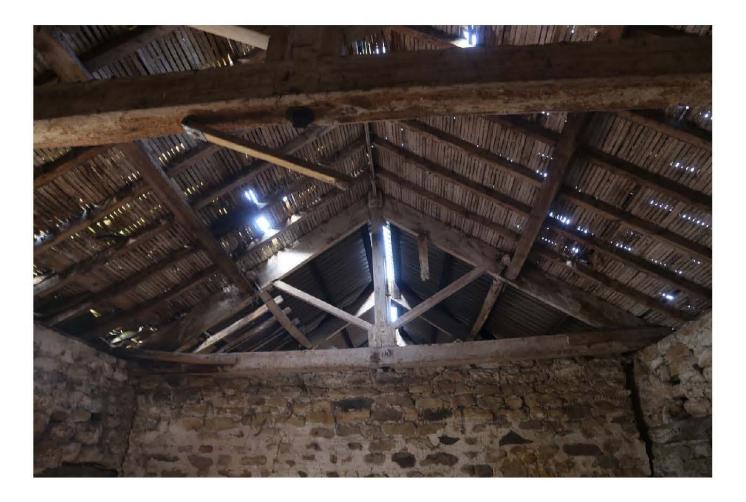

## Thirley Cotes Farm, Harwood Dale North Yorkshire Photographic Catalogue

| age No         | Structure/Ro         | Contaxt                | Direction | Description                                                                              | Date                   | Photograph |
|----------------|----------------------|------------------------|-----------|------------------------------------------------------------------------------------------|------------------------|------------|
| age 140 1      | 100                  | 110, 111               |           | Byre range north wall, horizontal timbers and joist holes                                | 09-Nov-18              |            |
| 2              | 100                  | 120, 102, 104,105,107  |           | Byre range east wall, horizontal timbers, niche and door                                 | 09-Nov-18              |            |
| 3              | 100                  | 130                    |           | Byre Range south wall                                                                    | 09-Nov-18              |            |
| 4              | 100                  | 140                    |           | Byre Range west wall                                                                     | 09-Nov-18              |            |
| 5              | 100<br>100           | 106<br>107             |           | Detail - tack rack<br>Detail - wooden tie                                                | 09-Nov-18<br>09-Nov-18 |            |
| 6<br>7         | 100                  | 107                    | E<br>W/   | West door and lamp niche                                                                 | 09-Nov-18              |            |
| 8              | 100                  | 101, 103               | E         | East door and lamp niche                                                                 | 09-Nov-18              |            |
| 9              | 100                  | 108                    |           | Truss with carpenter's marks                                                             | 09-Nov-18              |            |
| 10             | 200                  | 210, 204               | Ν         | Byre north wall with joist holes for feeder                                              | 09-Nov-18              | PMM        |
| 11             | 200                  | 220, 201               | W         | Byre west wall                                                                           | 09-Nov-18              |            |
| 12             | 200                  | 230                    | S         | Byre south wall                                                                          | 09-Nov-18              |            |
| 13             | 200                  | 240, 202, 203          | E         | Byre east wall                                                                           | 09-Nov-18              |            |
| 14<br>15       | 200<br>200           | 202, 203<br>205, 206   | E         | Detail of door and lamp niche<br>Detail of two roof trusses                              | 09-Nov-18<br>09-Nov-18 |            |
| 16             | 200                  | 205, 206               |           | Detail of two roof trusses oblique                                                       | 09-Nov-18              |            |
| 17             | 300                  | 310, 303, 304          | N         | Byre north wall (slightly blurred)                                                       | 09-Nov-18              |            |
| 18             | 300                  | 320, 302, 305          | E         | Byre east wall with door and wooden tie                                                  | 09-Nov-18              | PMM        |
| 19             | 300                  | 330                    | S         | Byre south wall (slightly blurred)                                                       | 09-Nov-18              |            |
| 20             | 300                  | 304                    | N         | Detail of fitting for feeder trough                                                      | 09-Nov-18              |            |
| 21             | 300                  | 306                    | N         | Roof truss                                                                               | 09-Nov-18              |            |
| 22<br>23       | 300<br>400           | 306<br>410             | NW<br>NW  | Roof truss oblique<br>Loose box north wall                                               | 09-Nov-18<br>09-Nov-18 |            |
| 23             | 400                  | 410                    | NE        | Loose box north wall                                                                     | 09-Nov-18              |            |
| 25             | 400                  | 420, 402               | E         | Loose box librar wall                                                                    | 09-Nov-18              |            |
| 26             | 400                  | 430                    |           | Loose box south wall                                                                     | 09-Nov-18              |            |
| 27             | 400                  | 430                    |           | Loose box south wall (slightly blurred)                                                  | 09-Nov-18              |            |
| 28             | 400                  | 440, 402, 403          | W         | Loose box west wall inc. hay rack and fitting for feeder                                 | 09-Nov-18              |            |
| 29             | 400                  | 403                    | N         | Loose box details of feeder trough                                                       | 09-Nov-18              |            |
| 30<br>31       | 400<br>500           | 401 510                | e<br>Ne   | Loose box door<br>Loose box north wall                                                   | 09-Nov-18<br>09-Nov-18 |            |
| 32             | 500                  | 520                    | F         | Loose box horn wall                                                                      | 09-Nov-18              |            |
| 33             | 500                  | 530                    | S         | Loose box cust wall<br>Loose box south wall (blurred)                                    | 09-Nov-18              |            |
| 34             | 500                  | 540, 502, 503          | W         | Loose box west wall with feeder evidence and hay rack                                    | 09-Nov-18              |            |
| 35             | 500                  | 501                    | E         | Door detail                                                                              | 09-Nov-18              | PMM        |
| 36             | 500                  | 505                    |           | Lamp niche detail                                                                        | 09-Nov-18              |            |
| 37             | 1000                 | 1010                   |           | West Range east facing elevation                                                         | 09-Nov-18              |            |
| 38             | 1000                 | 1010                   |           | West Range east facing elevation - north end                                             | 09-Nov-18              |            |
| 39<br>40       | 1000<br>1000         | 1010<br>1010           |           | West Range east facing elevation - central<br>West Range east facing elevation - central | 09-Nov-18<br>09-Nov-18 |            |
| 40             | 1000                 | 1010                   |           | West Range east facing elevation - central                                               | 09-Nov-18              |            |
| 42             | 1000                 | 302                    | W         | West Range door detail                                                                   | 09-Nov-18              |            |
| 43             | 1000                 | 302                    | W         | West Range door detail - oblique showing latch bars                                      | 09-Nov-18              | PMM        |
| 44             | 1000                 | 202                    | W         | West Range door detail                                                                   | 09-Nov-18              |            |
| 46             | 1000                 | 401                    | W         | West Range loose box door                                                                | 09-Nov-18              |            |
| 47             | 1000<br>1000         | 1010, 2500             | S         | Boundary wall and door between South and West Ranges                                     | 09-Nov-18              |            |
| 48<br>49       | 1000                 | 1200                   | N         | West Range south facing elevation<br>West Range west facing elevation                    | 09-Nov-18<br>09-Nov-18 |            |
| 50             | 1000                 | 1300                   | F         | West Range west facing elevation                                                         | 09-Nov-18              |            |
| 51             | 1000                 | 1300                   | NE        | West Range west facing elevation - south end                                             | 09-Nov-18              |            |
| 52             | 1000                 | 1200, 601              | N         | West Range outshot door                                                                  | 09-Nov-18              |            |
| 53             | 1000                 | 1300                   |           | West Range outshot                                                                       | 09-Nov-18              |            |
| 54             | 1000                 | 1400                   |           | West Range outshot end wall                                                              | 09-Nov-18              |            |
| 55             | 1000                 | 1300                   |           | West Range west facing elevation north end                                               | 09-Nov-18              |            |
| 56<br>57       | 1000<br>1000         | 101<br>1400            |           | Detail of door<br>West Range north facing elevation - gable                              | 09-Nov-18<br>09-Nov-18 |            |
| 57             | 600                  | 602                    |           | Hayrack in outshot                                                                       | 09-Nov-18              |            |
| 59             | 600                  | 601                    | S         | Doorway to outshot                                                                       | 09-Nov-18              |            |
| 60             | 2000                 | 2300                   | S         | South Range north facing elevation                                                       | 09-Nov-18              |            |
| 61             | 2000                 | 2300, 2400             | SW        | South Range north and east facing elevations - oblique                                   | 09-Nov-18              | PMM        |
| 62             | 2000                 | 2400                   |           | South Range east facing elevation                                                        | 09-Nov-18              |            |
| 63             | 2000                 | 2500                   |           | South Range south facing elevation                                                       | 09-Nov-18              |            |
| 64             | 2000                 | 2500                   |           | Oblique shot of remains of outshot                                                       | 09-Nov-18              |            |
| 65<br>66       | 2000<br>2000         | 2600<br>2301           | SE<br>S   | South Range west facing elevation<br>Cobbles in front of South Range                     | 09-Nov-18<br>09-Nov-18 |            |
| 67             | 2000                 | 2301                   | -         | Cobbles in front of South Range                                                          | 09-Nov-18              |            |
| 68             | 2000                 | 2301                   |           | Door detail                                                                              | 09-Nov-18              |            |
| 69             | 2000                 | 2201                   | SW        | Door detail                                                                              | 09-Nov-18              | PMM        |
| 70             | 2000                 | 2202                   |           | Louvre door detail                                                                       | 09-Nov-18              | PMM        |
| 71             | 2100                 | 2110                   |           | Byre/stable west wall                                                                    | 09-Nov-18              |            |
| 72             | 2100                 | 2110                   |           | Byre/stable west wall                                                                    | 09-Nov-18              |            |
| 73<br>74       | 2100                 | 2120                   |           | Byre/stable north wall                                                                   | 09-Nov-18              |            |
|                | 2100<br>2100         | 2130-2103<br>2130-2103 |           | Byre/stable east wall<br>Byre/stable east wall - with feeder trough detail               | 09-Nov-18<br>09-Nov-18 |            |
|                |                      | 2130-2103              |           | Byre/stable south wall                                                                   | 09-Nov-18              |            |
| 75             | 2100                 |                        |           |                                                                                          |                        |            |
| 75<br>76       | 2100<br>2200         |                        | NW        | Byre/stable west wall                                                                    | 09-Nov-18              | PIVIVI     |
| 75             | 2100<br>2200<br>2200 | 2210<br>2210           |           | Byre/stable west wall Byre/stable west wall                                              | 09-Nov-18<br>09-Nov-18 |            |
| 75<br>76<br>77 | 2200                 | 2210                   | SW<br>N   |                                                                                          |                        | PMM<br>PMM |