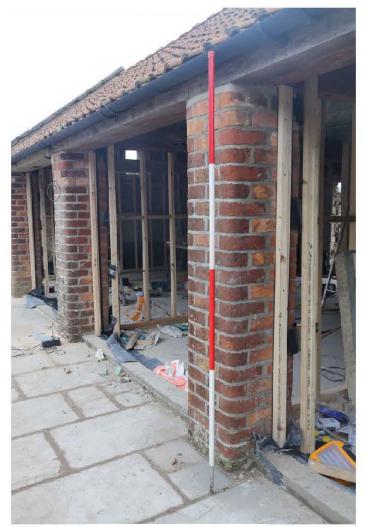

NW



059\_600\_outshot interior lk S



060\_2000\_2300\_NF\_elev





062\_2000\_2400\_EF\_elev



063\_2000\_-2500\_SF\_elev



064\_2000\_2500\_oblique outshot remains



065\_2000\_2600\_WF\_elev



066\_2000\_2301\_cobbles



067\_2000\_2301\_cobbles



068\_2000\_2101\_cloor



069\_2000\_2201\_door



070\_2000\_2202\_window



071\_2000\_2110\_W\_elev lk SW



072\_2000\_2110\_W\_elev\_lk\_NW



073\_2000\_2120\_N\_elev



074\_2000\_2130\_E\_elev lk NE



075\_2000\_2130-2103\_E\_elev lk SE



076\_2130\_5\_elev



077\_2000\_2210\_W\_elev lk NW



078\_2000\_2210\_W\_elev lk SW



079\_2000\_2220\_N\_elev



080\_2000\_2230\_E\_elev lk NE



081\_2000\_2230\_E\_elev lk SE



082\_2000\_2240-2103\_trough W wall



083\_3000\_3200\_N\_elev



084\_3000\_3201\_brick\_pier\_detail



 $085\_3000\_3201\_brick\_pier\_detail$ 



086\_3000\_3500\_WF\_elev





088\_3000\_3300\_EF\_elev



089\_Gen\_view of stable and byre Ik SW



090\_Cen\_view area bet, house and stable - building tootprint lk SV/



091\_Gen\_view of W gable of house lk SW



092\_Gen\_view -NF elev of house



093\_Gen\_view - NF elev of house and E range



094\_Gen\_view - passgae bet house and E Range.



095\_Cen\_view - WF elev of E range



096\_Gen\_view - NF elev of Erange



097\_Gen\_view - NF elev of E range with cart shed



098\_Gen\_view - EF elev of E range



099\_Gen\_view - of Erange and house Ik SE



100\_Gen\_view - 5F elev of N Range-E end !k NE



101\_Gen\_view - SF elev of N Range-W end lk NW



102\_Gen\_view - EF elev of N range



103\_Cen\_view -NF elev of N range E end