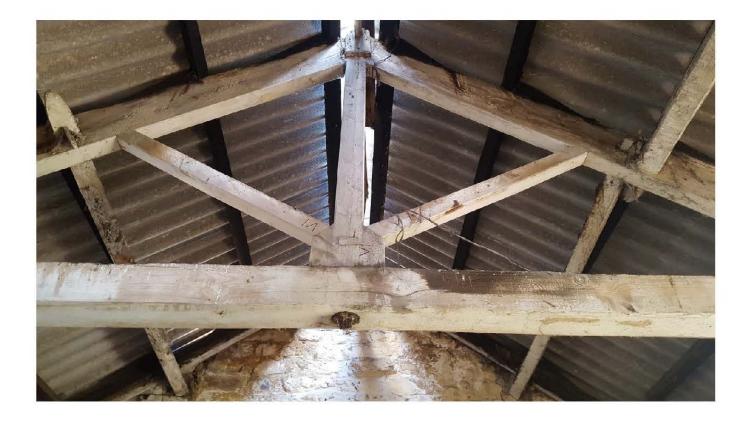

## Thirley Cotes Farm, Harwood Dale North Yorkshire Photographic Catalogue

| age No         | Structure/Ro         | Contaxt                | Direction | Description                                                                              | Date                   | Photograph |
|----------------|----------------------|------------------------|-----------|------------------------------------------------------------------------------------------|------------------------|------------|
| age 140 1      | 100                  | 110, 111               |           | Byre range north wall, horizontal timbers and joist holes                                | 09-Nov-18              |            |
| 2              | 100                  | 120, 102, 104,105,107  |           | Byre range east wall, horizontal timbers, niche and door                                 | 09-Nov-18              |            |
| 3              | 100                  | 130                    |           | Byre Range south wall                                                                    | 09-Nov-18              |            |
| 4              | 100                  | 140                    |           | Byre Range west wall                                                                     | 09-Nov-18              |            |
| 5              | 100<br>100           | 106<br>107             |           | Detail - tack rack<br>Detail - wooden tie                                                | 09-Nov-18<br>09-Nov-18 |            |
| 6<br>7         | 100                  | 107                    | E<br>W/   | West door and lamp niche                                                                 | 09-Nov-18              |            |
| 8              | 100                  | 101, 103               | E         | East door and lamp niche                                                                 | 09-Nov-18              |            |
| 9              | 100                  | 108                    |           | Truss with carpenter's marks                                                             | 09-Nov-18              |            |
| 10             | 200                  | 210, 204               | Ν         | Byre north wall with joist holes for feeder                                              | 09-Nov-18              | PMM        |
| 11             | 200                  | 220, 201               | W         | Byre west wall                                                                           | 09-Nov-18              |            |
| 12             | 200                  | 230                    | S         | Byre south wall                                                                          | 09-Nov-18              |            |
| 13             | 200                  | 240, 202, 203          | E         | Byre east wall                                                                           | 09-Nov-18              |            |
| 14<br>15       | 200<br>200           | 202, 203<br>205, 206   | E         | Detail of door and lamp niche<br>Detail of two roof trusses                              | 09-Nov-18<br>09-Nov-18 |            |
| 16             | 200                  | 205, 206               |           | Detail of two roof trusses oblique                                                       | 09-Nov-18              |            |
| 17             | 300                  | 310, 303, 304          | N         | Byre north wall (slightly blurred)                                                       | 09-Nov-18              |            |
| 18             | 300                  | 320, 302, 305          | E         | Byre east wall with door and wooden tie                                                  | 09-Nov-18              | PMM        |
| 19             | 300                  | 330                    | S         | Byre south wall (slightly blurred)                                                       | 09-Nov-18              |            |
| 20             | 300                  | 304                    | N         | Detail of fitting for feeder trough                                                      | 09-Nov-18              |            |
| 21             | 300                  | 306                    | N         | Roof truss                                                                               | 09-Nov-18              |            |
| 22<br>23       | 300<br>400           | 306<br>410             | NW<br>NW  | Roof truss oblique<br>Loose box north wall                                               | 09-Nov-18<br>09-Nov-18 |            |
| 23             | 400                  | 410                    | NE        | Loose box north wall                                                                     | 09-Nov-18              |            |
| 25             | 400                  | 420, 402               | E         | Loose box librar wall                                                                    | 09-Nov-18              |            |
| 26             | 400                  | 430                    |           | Loose box south wall                                                                     | 09-Nov-18              |            |
| 27             | 400                  | 430                    |           | Loose box south wall (slightly blurred)                                                  | 09-Nov-18              |            |
| 28             | 400                  | 440, 402, 403          | W         | Loose box west wall inc. hay rack and fitting for feeder                                 | 09-Nov-18              |            |
| 29             | 400                  | 403                    | N         | Loose box details of feeder trough                                                       | 09-Nov-18              |            |
| 30<br>31       | 400<br>500           | 401 510                | e<br>Ne   | Loose box door<br>Loose box north wall                                                   | 09-Nov-18<br>09-Nov-18 |            |
| 32             | 500                  | 520                    | F         | Loose box horn wall                                                                      | 09-Nov-18              |            |
| 33             | 500                  | 530                    | S         | Loose box cust wall<br>Loose box south wall (blurred)                                    | 09-Nov-18              |            |
| 34             | 500                  | 540, 502, 503          | W         | Loose box west wall with feeder evidence and hay rack                                    | 09-Nov-18              |            |
| 35             | 500                  | 501                    | E         | Door detail                                                                              | 09-Nov-18              | PMM        |
| 36             | 500                  | 505                    |           | Lamp niche detail                                                                        | 09-Nov-18              |            |
| 37             | 1000                 | 1010                   |           | West Range east facing elevation                                                         | 09-Nov-18              |            |
| 38             | 1000                 | 1010                   |           | West Range east facing elevation - north end                                             | 09-Nov-18              |            |
| 39<br>40       | 1000<br>1000         | 1010<br>1010           |           | West Range east facing elevation - central<br>West Range east facing elevation - central | 09-Nov-18<br>09-Nov-18 |            |
| 40             | 1000                 | 1010                   |           | West Range east facing elevation - central                                               | 09-Nov-18              |            |
| 42             | 1000                 | 302                    | W         | West Range door detail                                                                   | 09-Nov-18              |            |
| 43             | 1000                 | 302                    | W         | West Range door detail - oblique showing latch bars                                      | 09-Nov-18              | PMM        |
| 44             | 1000                 | 202                    | W         | West Range door detail                                                                   | 09-Nov-18              |            |
| 46             | 1000                 | 401                    | W         | West Range loose box door                                                                | 09-Nov-18              |            |
| 47             | 1000<br>1000         | 1010, 2500             | S         | Boundary wall and door between South and West Ranges                                     | 09-Nov-18              |            |
| 48<br>49       | 1000                 | 1200                   | N         | West Range south facing elevation<br>West Range west facing elevation                    | 09-Nov-18<br>09-Nov-18 |            |
| 50             | 1000                 | 1300                   | F         | West Range west facing elevation                                                         | 09-Nov-18              |            |
| 51             | 1000                 | 1300                   | NE        | West Range west facing elevation - south end                                             | 09-Nov-18              |            |
| 52             | 1000                 | 1200, 601              | N         | West Range outshot door                                                                  | 09-Nov-18              |            |
| 53             | 1000                 | 1300                   |           | West Range outshot                                                                       | 09-Nov-18              |            |
| 54             | 1000                 | 1400                   |           | West Range outshot end wall                                                              | 09-Nov-18              |            |
| 55             | 1000                 | 1300                   |           | West Range west facing elevation north end                                               | 09-Nov-18              |            |
| 56<br>57       | 1000<br>1000         | 101<br>1400            |           | Detail of door<br>West Range north facing elevation - gable                              | 09-Nov-18<br>09-Nov-18 |            |
| 57             | 600                  | 602                    |           | Hayrack in outshot                                                                       | 09-Nov-18              |            |
| 59             | 600                  | 601                    | S         | Doorway to outshot                                                                       | 09-Nov-18              |            |
| 60             | 2000                 | 2300                   | S         | South Range north facing elevation                                                       | 09-Nov-18              |            |
| 61             | 2000                 | 2300, 2400             | SW        | South Range north and east facing elevations - oblique                                   | 09-Nov-18              | PMM        |
| 62             | 2000                 | 2400                   |           | South Range east facing elevation                                                        | 09-Nov-18              |            |
| 63             | 2000                 | 2500                   |           | South Range south facing elevation                                                       | 09-Nov-18              |            |
| 64             | 2000                 | 2500                   |           | Oblique shot of remains of outshot                                                       | 09-Nov-18              |            |
| 65<br>66       | 2000<br>2000         | 2600<br>2301           | SE<br>S   | South Range west facing elevation<br>Cobbles in front of South Range                     | 09-Nov-18<br>09-Nov-18 |            |
| 67             | 2000                 | 2301                   | -         | Cobbles in front of South Range                                                          | 09-Nov-18              |            |
| 68             | 2000                 | 2301                   |           | Door detail                                                                              | 09-Nov-18              |            |
| 69             | 2000                 | 2201                   | SW        | Door detail                                                                              | 09-Nov-18              | PMM        |
| 70             | 2000                 | 2202                   |           | Louvre door detail                                                                       | 09-Nov-18              | PMM        |
| 71             | 2100                 | 2110                   |           | Byre/stable west wall                                                                    | 09-Nov-18              |            |
| 72             | 2100                 | 2110                   |           | Byre/stable west wall                                                                    | 09-Nov-18              |            |
| 73<br>74       | 2100                 | 2120                   |           | Byre/stable north wall                                                                   | 09-Nov-18              |            |
|                | 2100<br>2100         | 2130-2103<br>2130-2103 |           | Byre/stable east wall<br>Byre/stable east wall - with feeder trough detail               | 09-Nov-18<br>09-Nov-18 |            |
|                |                      | 2130-2103              |           | Byre/stable south wall                                                                   | 09-Nov-18              |            |
| 75             | 2100                 |                        |           |                                                                                          |                        |            |
| 75<br>76       | 2100<br>2200         |                        | NW        | Byre/stable west wall                                                                    | 09-Nov-18              | PIVIVI     |
| 75             | 2100<br>2200<br>2200 | 2210<br>2210           |           | Byre/stable west wall Byre/stable west wall                                              | 09-Nov-18<br>09-Nov-18 |            |
| 75<br>76<br>77 | 2200                 | 2210                   | SW<br>N   |                                                                                          |                        | PMM<br>PMM |