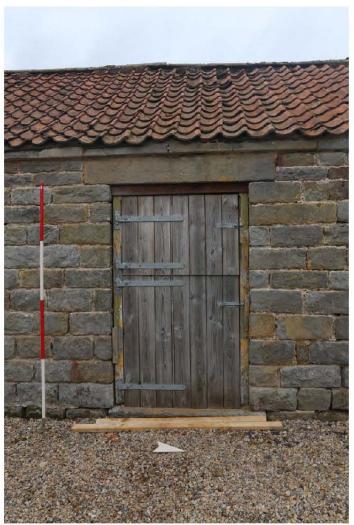

200\_205-6\_trusses\_lk\_NW



017\_300\_310\_N\_elev



018\_300\_320\_302-305\_E\_elev



019\_300\_330\_S\_elev



020\_300\_301\_evidence of feeding trough



021\_300\_306\_lk\_E



022\_300\_306\_lk\_NW\_lathes



023\_400\_410\_N\_elev\_lk\_NW



021\_100\_110\_N\_elev\_lk\_NE



025\_400\_420\_E\_elev



026\_100\_110\_S\_elev lk SE



027\_400\_440\_5\_elev lk SW



028\_100\_110\_W\_elev



029\_400\_403\_teeding trough tittings



030\_100\_101\_E\_door



031\_500\_510\_N\_elev\_lk\_NE



032\_500\_520\_E\_elev



033\_500\_530\_S\_elev\_lk\_SW



031\_500\_540\_W\_elev



035\_500\_501\_E\_door



036\_500\_505\_lamp niche SE corner



037\_1010\_EF\_elev



038\_1010\_EF-elev\_N\_end



039\_1010\_EF-elev\_central



010\_1010\_EF-elev\_central



041\_1010\_EF-elev\_S\_end



012\_1010\_302 EF-elev\_door



043\_1010\_302 EF-elev\_door oblique



011\_1010\_202 EF-elev\_door oblique



046\_1010\_501 EF-elev\_door



047\_1050\_boundary wall and door



048\_1000\_1200\_SF\_elev



019\_1000-1300\_WF\_elev



050\_1000-1300\_WF\_elev



051\_1000-1300\_WF\_elev\_S\_end



052\_1000-1200\_SF\_outshot-600



053\_1000-1300\_WF\_outshot-600



054\_1000-1400\_NF\_elev\_outshot\_600



055\_1000-1300\_WF\_N\_end



056\_1000-1300\_WF\_N\_end\_cloor



057\_1000-1400\_NF\_elev



058\_600\_outshot interior lk NW



059\_600\_outshot interior lk S



060\_2000\_2300\_NF\_elev





062\_2000\_2400\_EF\_elev



063\_2000\_-2500\_SF\_elev



064\_2000\_2500\_oblique outshot remains



065\_2000\_2600\_WF\_elev



066\_2000\_2301\_cobbles



067\_2000\_2301\_cobbles