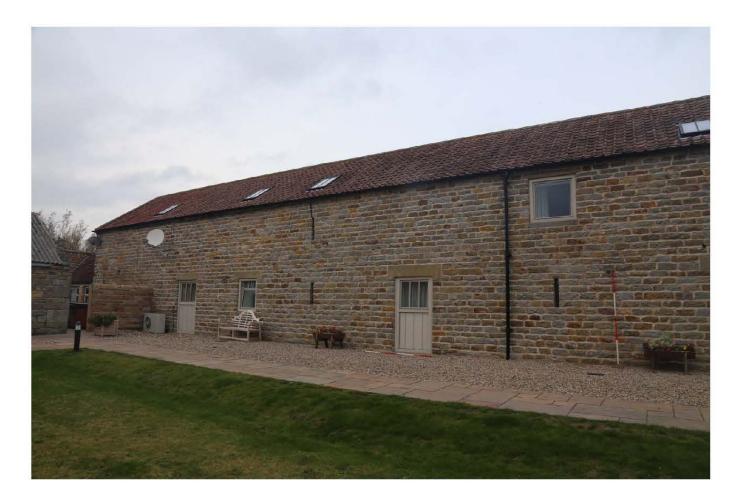

000\_2230\_E\_elev lk SE



082\_2000\_2240-2103\_trough W wall



083\_3000\_3200\_N\_elev



084\_3000\_3201\_brick\_pier\_detail



 $085\_3000\_3201\_brick\_pier\_detail$ 



086\_3000\_3500\_WF\_elev





088\_3000\_3300\_EF\_elev



089\_Gen\_view of stable and byre Ik SW



090\_Cen\_view area bet, house and stable - building tootprint lk SV/



091\_Gen\_view of W gable of house lk SW



092\_Gen\_view -NF elev of house



093\_Gen\_view - NF elev of house and E range



094\_Gen\_view - passgae bet house and E Range.



095\_Cen\_view - WF elev of E range



096\_Gen\_view - NF elev of Erange



097\_Gen\_view - NF elev of E range with cart shed



098\_Gen\_view - EF elev of E range



099\_Gen\_view - of Erange and house Ik SE



100\_Gen\_view - 5F elev of N Range-E end !k NE



101\_Gen\_view - SF elev of N Range-W end lk NW



102\_Gen\_view - EF elev of N range



103\_Cen\_view -NF elev of N range E end



104\_Gen\_view -NF elev of N range central



105\_Gen\_view -NF elev of N range central



106\_Gen\_view -NF elev of N range W end



107\_Cen\_view -NF elev of N range oblique lk SE



108\_Gen\_view -NF elev of N range ext



109\_Cen\_view -NF elev of N range and Ext Ik SE



110\_Gen\_view -WF elev of N range Ext



111\_Gen\_view -SF elev of N range Ext



112\_Gen\_view -WF elev of\_house



113\_Cen\_view\_of\_house oblique Ik NW - East gable



114\_Gen\_view -SF - tront- elev ot\_house



115\_Cen\_view\_of\_house oblique lk NE



116\_Gen\_view\_ot\_approach from the south





118\_200\_root detail\_carpenters marks III 200 and purlons



119-