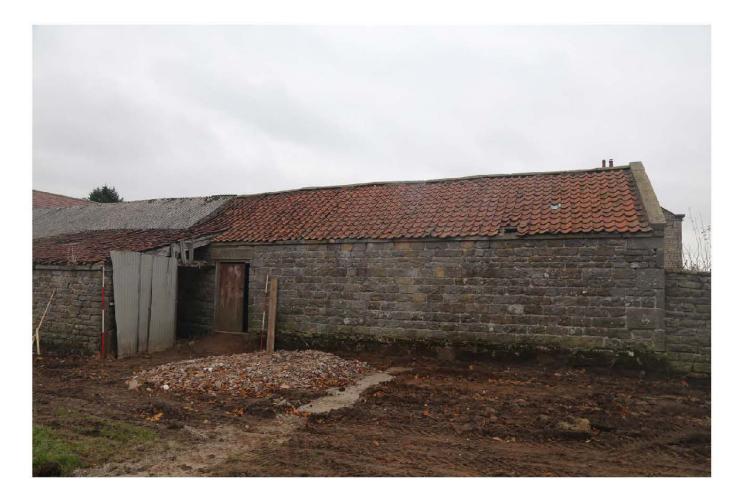

## Thirley Cotes Farm, Harwood Dale North Yorkshire Photographic Catalogue

| age No         | Structure/Ro         | Contaxt                | Direction | Description                                                                              | Date                   | Photograph |
|----------------|----------------------|------------------------|-----------|------------------------------------------------------------------------------------------|------------------------|------------|
| age 140 1      | 100                  | 110, 111               |           | Byre range north wall, horizontal timbers and joist holes                                | 09-Nov-18              |            |
| 2              | 100                  | 120, 102, 104,105,107  |           | Byre range east wall, horizontal timbers, niche and door                                 | 09-Nov-18              |            |
| 3              | 100                  | 130                    |           | Byre Range south wall                                                                    | 09-Nov-18              |            |
| 4              | 100                  | 140                    |           | Byre Range west wall                                                                     | 09-Nov-18              |            |
| 5              | 100<br>100           | 106<br>107             |           | Detail - tack rack<br>Detail - wooden tie                                                | 09-Nov-18<br>09-Nov-18 |            |
| 6<br>7         | 100                  | 107                    | E<br>W/   | West door and lamp niche                                                                 | 09-Nov-18              |            |
| 8              | 100                  | 101, 103               | E         | East door and lamp niche                                                                 | 09-Nov-18              |            |
| 9              | 100                  | 108                    |           | Truss with carpenter's marks                                                             | 09-Nov-18              |            |
| 10             | 200                  | 210, 204               | Ν         | Byre north wall with joist holes for feeder                                              | 09-Nov-18              | PMM        |
| 11             | 200                  | 220, 201               | W         | Byre west wall                                                                           | 09-Nov-18              |            |
| 12             | 200                  | 230                    | S         | Byre south wall                                                                          | 09-Nov-18              |            |
| 13             | 200                  | 240, 202, 203          | E         | Byre east wall                                                                           | 09-Nov-18              |            |
| 14<br>15       | 200<br>200           | 202, 203<br>205, 206   | E         | Detail of door and lamp niche<br>Detail of two roof trusses                              | 09-Nov-18<br>09-Nov-18 |            |
| 16             | 200                  | 205, 206               |           | Detail of two roof trusses oblique                                                       | 09-Nov-18              |            |
| 17             | 300                  | 310, 303, 304          | N         | Byre north wall (slightly blurred)                                                       | 09-Nov-18              |            |
| 18             | 300                  | 320, 302, 305          | E         | Byre east wall with door and wooden tie                                                  | 09-Nov-18              | PMM        |
| 19             | 300                  | 330                    | S         | Byre south wall (slightly blurred)                                                       | 09-Nov-18              |            |
| 20             | 300                  | 304                    | N         | Detail of fitting for feeder trough                                                      | 09-Nov-18              |            |
| 21             | 300                  | 306                    | N         | Roof truss                                                                               | 09-Nov-18              |            |
| 22<br>23       | 300<br>400           | 306<br>410             | NW<br>NW  | Roof truss oblique<br>Loose box north wall                                               | 09-Nov-18<br>09-Nov-18 |            |
| 23             | 400                  | 410                    | NE        | Loose box north wall                                                                     | 09-Nov-18              |            |
| 25             | 400                  | 420, 402               | E         | Loose box librar wall                                                                    | 09-Nov-18              |            |
| 26             | 400                  | 430                    |           | Loose box south wall                                                                     | 09-Nov-18              |            |
| 27             | 400                  | 430                    |           | Loose box south wall (slightly blurred)                                                  | 09-Nov-18              |            |
| 28             | 400                  | 440, 402, 403          | W         | Loose box west wall inc. hay rack and fitting for feeder                                 | 09-Nov-18              |            |
| 29             | 400                  | 403                    | N         | Loose box details of feeder trough                                                       | 09-Nov-18              |            |
| 30<br>31       | 400<br>500           | 401 510                | e<br>Ne   | Loose box door<br>Loose box north wall                                                   | 09-Nov-18<br>09-Nov-18 |            |
| 32             | 500                  | 520                    | F         | Loose box horn wall                                                                      | 09-Nov-18              |            |
| 33             | 500                  | 530                    | S         | Loose box cust wall<br>Loose box south wall (blurred)                                    | 09-Nov-18              |            |
| 34             | 500                  | 540, 502, 503          | W         | Loose box west wall with feeder evidence and hay rack                                    | 09-Nov-18              |            |
| 35             | 500                  | 501                    | E         | Door detail                                                                              | 09-Nov-18              | PMM        |
| 36             | 500                  | 505                    |           | Lamp niche detail                                                                        | 09-Nov-18              |            |
| 37             | 1000                 | 1010                   |           | West Range east facing elevation                                                         | 09-Nov-18              |            |
| 38             | 1000                 | 1010                   |           | West Range east facing elevation - north end                                             | 09-Nov-18              |            |
| 39<br>40       | 1000<br>1000         | 1010<br>1010           |           | West Range east facing elevation - central<br>West Range east facing elevation - central | 09-Nov-18<br>09-Nov-18 |            |
| 40             | 1000                 | 1010                   |           | West Range east facing elevation - central                                               | 09-Nov-18              |            |
| 42             | 1000                 | 302                    | W         | West Range door detail                                                                   | 09-Nov-18              |            |
| 43             | 1000                 | 302                    | W         | West Range door detail - oblique showing latch bars                                      | 09-Nov-18              | PMM        |
| 44             | 1000                 | 202                    | W         | West Range door detail                                                                   | 09-Nov-18              |            |
| 46             | 1000                 | 401                    | W         | West Range loose box door                                                                | 09-Nov-18              |            |
| 47             | 1000<br>1000         | 1010, 2500             | S         | Boundary wall and door between South and West Ranges                                     | 09-Nov-18              |            |
| 48<br>49       | 1000                 | 1200                   | N         | West Range south facing elevation<br>West Range west facing elevation                    | 09-Nov-18<br>09-Nov-18 |            |
| 50             | 1000                 | 1300                   | F         | West Range west facing elevation                                                         | 09-Nov-18              |            |
| 51             | 1000                 | 1300                   | NE        | West Range west facing elevation - south end                                             | 09-Nov-18              |            |
| 52             | 1000                 | 1200, 601              | N         | West Range outshot door                                                                  | 09-Nov-18              |            |
| 53             | 1000                 | 1300                   |           | West Range outshot                                                                       | 09-Nov-18              |            |
| 54             | 1000                 | 1400                   |           | West Range outshot end wall                                                              | 09-Nov-18              |            |
| 55             | 1000                 | 1300                   |           | West Range west facing elevation north end                                               | 09-Nov-18              |            |
| 56<br>57       | 1000<br>1000         | 101<br>1400            |           | Detail of door<br>West Range north facing elevation - gable                              | 09-Nov-18<br>09-Nov-18 |            |
| 57             | 600                  | 602                    |           | Hayrack in outshot                                                                       | 09-Nov-18              |            |
| 59             | 600                  | 601                    | S         | Doorway to outshot                                                                       | 09-Nov-18              |            |
| 60             | 2000                 | 2300                   | S         | South Range north facing elevation                                                       | 09-Nov-18              |            |
| 61             | 2000                 | 2300, 2400             | SW        | South Range north and east facing elevations - oblique                                   | 09-Nov-18              | PMM        |
| 62             | 2000                 | 2400                   |           | South Range east facing elevation                                                        | 09-Nov-18              |            |
| 63             | 2000                 | 2500                   |           | South Range south facing elevation                                                       | 09-Nov-18              |            |
| 64             | 2000                 | 2500                   |           | Oblique shot of remains of outshot                                                       | 09-Nov-18              |            |
| 65<br>66       | 2000<br>2000         | 2600<br>2301           | SE<br>S   | South Range west facing elevation<br>Cobbles in front of South Range                     | 09-Nov-18<br>09-Nov-18 |            |
| 67             | 2000                 | 2301                   | -         | Cobbles in front of South Range                                                          | 09-Nov-18              |            |
| 68             | 2000                 | 2301                   |           | Door detail                                                                              | 09-Nov-18              |            |
| 69             | 2000                 | 2201                   | SW        | Door detail                                                                              | 09-Nov-18              | PMM        |
| 70             | 2000                 | 2202                   |           | Louvre door detail                                                                       | 09-Nov-18              | PMM        |
| 71             | 2100                 | 2110                   |           | Byre/stable west wall                                                                    | 09-Nov-18              |            |
| 72             | 2100                 | 2110                   |           | Byre/stable west wall                                                                    | 09-Nov-18              |            |
| 73<br>74       | 2100                 | 2120                   |           | Byre/stable north wall                                                                   | 09-Nov-18              |            |
|                | 2100<br>2100         | 2130-2103<br>2130-2103 |           | Byre/stable east wall<br>Byre/stable east wall - with feeder trough detail               | 09-Nov-18<br>09-Nov-18 |            |
|                |                      | 2130-2103              |           | Byre/stable south wall                                                                   | 09-Nov-18              |            |
| 75             | 2100                 |                        |           |                                                                                          |                        |            |
| 75<br>76       | 2100<br>2200         |                        | NW        | Byre/stable west wall                                                                    | 09-Nov-18              | PIVIVI     |
| 75             | 2100<br>2200<br>2200 | 2210<br>2210           |           | Byre/stable west wall Byre/stable west wall                                              | 09-Nov-18<br>09-Nov-18 |            |
| 75<br>76<br>77 | 2200                 | 2210                   | SW<br>N   |                                                                                          |                        | PMM<br>PMM |