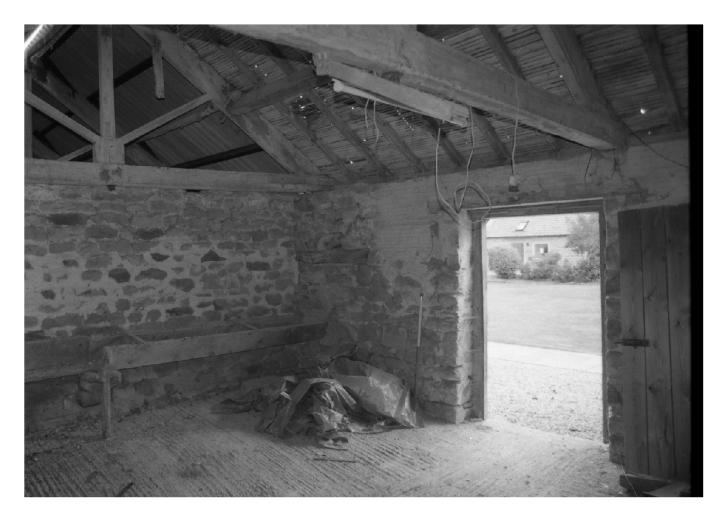

## Thirley Cotes Farm, Harwood Dale North Yorkshire Photographic Catalogue

| age No         | Structure/Ro         | Contaxt                | Direction | Description                                                                              | Date                   | Photograph |
|----------------|----------------------|------------------------|-----------|------------------------------------------------------------------------------------------|------------------------|------------|
| age 140 1      | 100                  | 110, 111               |           | Byre range north wall, horizontal timbers and joist holes                                | 09-Nov-18              |            |
| 2              | 100                  | 120, 102, 104,105,107  |           | Byre range east wall, horizontal timbers, niche and door                                 | 09-Nov-18              |            |
| 3              | 100                  | 130                    |           | Byre Range south wall                                                                    | 09-Nov-18              |            |
| 4              | 100                  | 140                    |           | Byre Range west wall                                                                     | 09-Nov-18              |            |
| 5              | 100<br>100           | 106<br>107             |           | Detail - tack rack<br>Detail - wooden tie                                                | 09-Nov-18<br>09-Nov-18 |            |
| 6<br>7         | 100                  | 107                    | E<br>W/   | West door and lamp niche                                                                 | 09-Nov-18              |            |
| 8              | 100                  | 101, 103               | E         | East door and lamp niche                                                                 | 09-Nov-18              |            |
| 9              | 100                  | 108                    |           | Truss with carpenter's marks                                                             | 09-Nov-18              |            |
| 10             | 200                  | 210, 204               | Ν         | Byre north wall with joist holes for feeder                                              | 09-Nov-18              | PMM        |
| 11             | 200                  | 220, 201               | W         | Byre west wall                                                                           | 09-Nov-18              |            |
| 12             | 200                  | 230                    | S         | Byre south wall                                                                          | 09-Nov-18              |            |
| 13             | 200                  | 240, 202, 203          | E         | Byre east wall                                                                           | 09-Nov-18              |            |
| 14<br>15       | 200<br>200           | 202, 203<br>205, 206   | E         | Detail of door and lamp niche<br>Detail of two roof trusses                              | 09-Nov-18<br>09-Nov-18 |            |
| 16             | 200                  | 205, 206               |           | Detail of two roof trusses oblique                                                       | 09-Nov-18              |            |
| 17             | 300                  | 310, 303, 304          | N         | Byre north wall (slightly blurred)                                                       | 09-Nov-18              |            |
| 18             | 300                  | 320, 302, 305          | E         | Byre east wall with door and wooden tie                                                  | 09-Nov-18              | PMM        |
| 19             | 300                  | 330                    | S         | Byre south wall (slightly blurred)                                                       | 09-Nov-18              |            |
| 20             | 300                  | 304                    | N         | Detail of fitting for feeder trough                                                      | 09-Nov-18              |            |
| 21             | 300                  | 306                    | N         | Roof truss                                                                               | 09-Nov-18              |            |
| 22<br>23       | 300<br>400           | 306<br>410             | NW<br>NW  | Roof truss oblique<br>Loose box north wall                                               | 09-Nov-18<br>09-Nov-18 |            |
| 23             | 400                  | 410                    | NE        | Loose box north wall                                                                     | 09-Nov-18              |            |
| 25             | 400                  | 420, 402               | E         | Loose box librar wall                                                                    | 09-Nov-18              |            |
| 26             | 400                  | 430                    |           | Loose box south wall                                                                     | 09-Nov-18              |            |
| 27             | 400                  | 430                    |           | Loose box south wall (slightly blurred)                                                  | 09-Nov-18              |            |
| 28             | 400                  | 440, 402, 403          | W         | Loose box west wall inc. hay rack and fitting for feeder                                 | 09-Nov-18              |            |
| 29             | 400                  | 403                    | N         | Loose box details of feeder trough                                                       | 09-Nov-18              |            |
| 30<br>31       | 400<br>500           | 401 510                | e<br>Ne   | Loose box door<br>Loose box north wall                                                   | 09-Nov-18<br>09-Nov-18 |            |
| 32             | 500                  | 520                    | F         | Loose box horn wall                                                                      | 09-Nov-18              |            |
| 33             | 500                  | 530                    | S         | Loose box cust wall<br>Loose box south wall (blurred)                                    | 09-Nov-18              |            |
| 34             | 500                  | 540, 502, 503          | W         | Loose box west wall with feeder evidence and hay rack                                    | 09-Nov-18              |            |
| 35             | 500                  | 501                    | E         | Door detail                                                                              | 09-Nov-18              | PMM        |
| 36             | 500                  | 505                    |           | Lamp niche detail                                                                        | 09-Nov-18              |            |
| 37             | 1000                 | 1010                   |           | West Range east facing elevation                                                         | 09-Nov-18              |            |
| 38             | 1000                 | 1010                   |           | West Range east facing elevation - north end                                             | 09-Nov-18              |            |
| 39<br>40       | 1000<br>1000         | 1010<br>1010           |           | West Range east facing elevation - central<br>West Range east facing elevation - central | 09-Nov-18<br>09-Nov-18 |            |
| 40             | 1000                 | 1010                   |           | West Range east facing elevation - central                                               | 09-Nov-18              |            |
| 42             | 1000                 | 302                    | W         | West Range door detail                                                                   | 09-Nov-18              |            |
| 43             | 1000                 | 302                    | W         | West Range door detail - oblique showing latch bars                                      | 09-Nov-18              | PMM        |
| 44             | 1000                 | 202                    | W         | West Range door detail                                                                   | 09-Nov-18              |            |
| 46             | 1000                 | 401                    | W         | West Range loose box door                                                                | 09-Nov-18              |            |
| 47             | 1000<br>1000         | 1010, 2500             | S         | Boundary wall and door between South and West Ranges                                     | 09-Nov-18              |            |
| 48<br>49       | 1000                 | 1200                   | N         | West Range south facing elevation<br>West Range west facing elevation                    | 09-Nov-18<br>09-Nov-18 |            |
| 50             | 1000                 | 1300                   | F         | West Range west facing elevation                                                         | 09-Nov-18              |            |
| 51             | 1000                 | 1300                   | NE        | West Range west facing elevation - south end                                             | 09-Nov-18              |            |
| 52             | 1000                 | 1200, 601              | N         | West Range outshot door                                                                  | 09-Nov-18              |            |
| 53             | 1000                 | 1300                   |           | West Range outshot                                                                       | 09-Nov-18              |            |
| 54             | 1000                 | 1400                   |           | West Range outshot end wall                                                              | 09-Nov-18              |            |
| 55             | 1000                 | 1300                   |           | West Range west facing elevation north end                                               | 09-Nov-18              |            |
| 56<br>57       | 1000<br>1000         | 101<br>1400            |           | Detail of door<br>West Range north facing elevation - gable                              | 09-Nov-18<br>09-Nov-18 |            |
| 57             | 600                  | 602                    |           | Hayrack in outshot                                                                       | 09-Nov-18              |            |
| 59             | 600                  | 601                    | S         | Doorway to outshot                                                                       | 09-Nov-18              |            |
| 60             | 2000                 | 2300                   | S         | South Range north facing elevation                                                       | 09-Nov-18              |            |
| 61             | 2000                 | 2300, 2400             | SW        | South Range north and east facing elevations - oblique                                   | 09-Nov-18              | PMM        |
| 62             | 2000                 | 2400                   |           | South Range east facing elevation                                                        | 09-Nov-18              |            |
| 63             | 2000                 | 2500                   |           | South Range south facing elevation                                                       | 09-Nov-18              |            |
| 64             | 2000                 | 2500                   |           | Oblique shot of remains of outshot                                                       | 09-Nov-18              |            |
| 65<br>66       | 2000<br>2000         | 2600<br>2301           | SE<br>S   | South Range west facing elevation<br>Cobbles in front of South Range                     | 09-Nov-18<br>09-Nov-18 |            |
| 67             | 2000                 | 2301                   | -         | Cobbles in front of South Range                                                          | 09-Nov-18              |            |
| 68             | 2000                 | 2301                   |           | Door detail                                                                              | 09-Nov-18              |            |
| 69             | 2000                 | 2201                   | SW        | Door detail                                                                              | 09-Nov-18              | PMM        |
| 70             | 2000                 | 2202                   |           | Louvre door detail                                                                       | 09-Nov-18              | PMM        |
| 71             | 2100                 | 2110                   |           | Byre/stable west wall                                                                    | 09-Nov-18              |            |
| 72             | 2100                 | 2110                   |           | Byre/stable west wall                                                                    | 09-Nov-18              |            |
| 73<br>74       | 2100                 | 2120                   |           | Byre/stable north wall                                                                   | 09-Nov-18              |            |
|                | 2100<br>2100         | 2130-2103<br>2130-2103 |           | Byre/stable east wall<br>Byre/stable east wall - with feeder trough detail               | 09-Nov-18<br>09-Nov-18 |            |
|                |                      | 2130-2103              |           | Byre/stable south wall                                                                   | 09-Nov-18              |            |
| 75             | 2100                 |                        |           |                                                                                          |                        |            |
| 75<br>76       | 2100<br>2200         |                        | NW        | Byre/stable west wall                                                                    | 09-Nov-18              | PIVIVI     |
| 75             | 2100<br>2200<br>2200 | 2210<br>2210           |           | Byre/stable west wall Byre/stable west wall                                              | 09-Nov-18<br>09-Nov-18 |            |
| 75<br>76<br>77 | 2200                 | 2210                   | SW<br>N   |                                                                                          |                        | PMM<br>PMM |