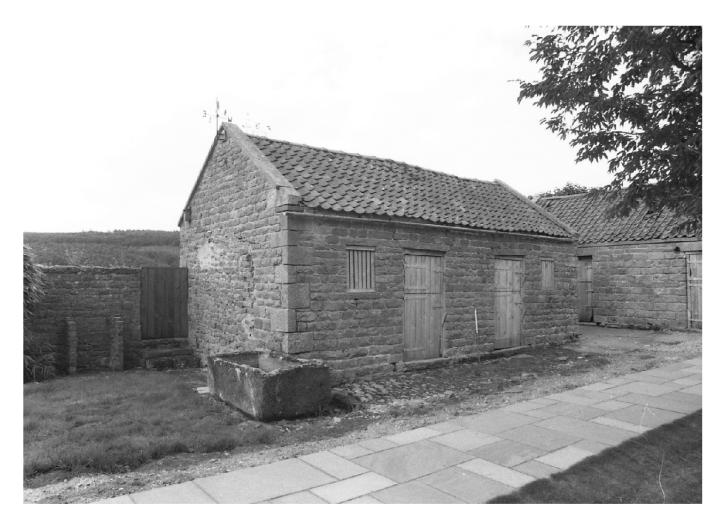

## Thirley Cotes Farm, Harwood Dale North Yorkshire Photographic Catalogue

| age No         | Structure/Ro         | Contaxt                | Direction | Description                                                                              | Date                   | Photograph |
|----------------|----------------------|------------------------|-----------|------------------------------------------------------------------------------------------|------------------------|------------|
| age 140 1      | 100                  | 110, 111               |           | Byre range north wall, horizontal timbers and joist holes                                | 09-Nov-18              |            |
| 2              | 100                  | 120, 102, 104,105,107  |           | Byre range east wall, horizontal timbers, niche and door                                 | 09-Nov-18              |            |
| 3              | 100                  | 130                    |           | Byre Range south wall                                                                    | 09-Nov-18              |            |
| 4              | 100                  | 140                    |           | Byre Range west wall                                                                     | 09-Nov-18              |            |
| 5              | 100<br>100           | 106<br>107             |           | Detail - tack rack<br>Detail - wooden tie                                                | 09-Nov-18<br>09-Nov-18 |            |
| 6<br>7         | 100                  | 107                    | E<br>W/   | West door and lamp niche                                                                 | 09-Nov-18              |            |
| 8              | 100                  | 101, 103               | E         | East door and lamp niche                                                                 | 09-Nov-18              |            |
| 9              | 100                  | 108                    |           | Truss with carpenter's marks                                                             | 09-Nov-18              |            |
| 10             | 200                  | 210, 204               | Ν         | Byre north wall with joist holes for feeder                                              | 09-Nov-18              | PMM        |
| 11             | 200                  | 220, 201               | W         | Byre west wall                                                                           | 09-Nov-18              |            |
| 12             | 200                  | 230                    | S         | Byre south wall                                                                          | 09-Nov-18              |            |
| 13             | 200                  | 240, 202, 203          | E         | Byre east wall                                                                           | 09-Nov-18              |            |
| 14<br>15       | 200<br>200           | 202, 203<br>205, 206   | E         | Detail of door and lamp niche<br>Detail of two roof trusses                              | 09-Nov-18<br>09-Nov-18 |            |
| 16             | 200                  | 205, 206               |           | Detail of two roof trusses oblique                                                       | 09-Nov-18              |            |
| 17             | 300                  | 310, 303, 304          | N         | Byre north wall (slightly blurred)                                                       | 09-Nov-18              |            |
| 18             | 300                  | 320, 302, 305          | E         | Byre east wall with door and wooden tie                                                  | 09-Nov-18              | PMM        |
| 19             | 300                  | 330                    | S         | Byre south wall (slightly blurred)                                                       | 09-Nov-18              |            |
| 20             | 300                  | 304                    | N         | Detail of fitting for feeder trough                                                      | 09-Nov-18              |            |
| 21             | 300                  | 306                    | N         | Roof truss                                                                               | 09-Nov-18              |            |
| 22<br>23       | 300<br>400           | 306<br>410             | NW<br>NW  | Roof truss oblique<br>Loose box north wall                                               | 09-Nov-18<br>09-Nov-18 |            |
| 23             | 400                  | 410                    | NE        | Loose box north wall                                                                     | 09-Nov-18              |            |
| 25             | 400                  | 420, 402               | E         | Loose box librar wall                                                                    | 09-Nov-18              |            |
| 26             | 400                  | 430                    |           | Loose box south wall                                                                     | 09-Nov-18              |            |
| 27             | 400                  | 430                    |           | Loose box south wall (slightly blurred)                                                  | 09-Nov-18              |            |
| 28             | 400                  | 440, 402, 403          | W         | Loose box west wall inc. hay rack and fitting for feeder                                 | 09-Nov-18              |            |
| 29             | 400                  | 403                    | N         | Loose box details of feeder trough                                                       | 09-Nov-18              |            |
| 30<br>31       | 400<br>500           | 401 510                | e<br>Ne   | Loose box door<br>Loose box north wall                                                   | 09-Nov-18<br>09-Nov-18 |            |
| 32             | 500                  | 520                    | F         | Loose box horn wall                                                                      | 09-Nov-18              |            |
| 33             | 500                  | 530                    | S         | Loose box cust wall<br>Loose box south wall (blurred)                                    | 09-Nov-18              |            |
| 34             | 500                  | 540, 502, 503          | W         | Loose box west wall with feeder evidence and hay rack                                    | 09-Nov-18              |            |
| 35             | 500                  | 501                    | E         | Door detail                                                                              | 09-Nov-18              | PMM        |
| 36             | 500                  | 505                    |           | Lamp niche detail                                                                        | 09-Nov-18              |            |
| 37             | 1000                 | 1010                   |           | West Range east facing elevation                                                         | 09-Nov-18              |            |
| 38             | 1000                 | 1010                   |           | West Range east facing elevation - north end                                             | 09-Nov-18              |            |
| 39<br>40       | 1000<br>1000         | 1010<br>1010           |           | West Range east facing elevation - central<br>West Range east facing elevation - central | 09-Nov-18<br>09-Nov-18 |            |
| 40             | 1000                 | 1010                   |           | West Range east facing elevation - central                                               | 09-Nov-18              |            |
| 42             | 1000                 | 302                    | W         | West Range door detail                                                                   | 09-Nov-18              |            |
| 43             | 1000                 | 302                    | W         | West Range door detail - oblique showing latch bars                                      | 09-Nov-18              | PMM        |
| 44             | 1000                 | 202                    | W         | West Range door detail                                                                   | 09-Nov-18              |            |
| 46             | 1000                 | 401                    | W         | West Range loose box door                                                                | 09-Nov-18              |            |
| 47             | 1000<br>1000         | 1010, 2500             | S         | Boundary wall and door between South and West Ranges                                     | 09-Nov-18              |            |
| 48<br>49       | 1000                 | 1200                   | N         | West Range south facing elevation<br>West Range west facing elevation                    | 09-Nov-18<br>09-Nov-18 |            |
| 50             | 1000                 | 1300                   | F         | West Range west facing elevation                                                         | 09-Nov-18              |            |
| 51             | 1000                 | 1300                   | NE        | West Range west facing elevation - south end                                             | 09-Nov-18              |            |
| 52             | 1000                 | 1200, 601              | N         | West Range outshot door                                                                  | 09-Nov-18              |            |
| 53             | 1000                 | 1300                   |           | West Range outshot                                                                       | 09-Nov-18              |            |
| 54             | 1000                 | 1400                   |           | West Range outshot end wall                                                              | 09-Nov-18              |            |
| 55             | 1000                 | 1300                   |           | West Range west facing elevation north end                                               | 09-Nov-18              |            |
| 56<br>57       | 1000<br>1000         | 101<br>1400            |           | Detail of door<br>West Range north facing elevation - gable                              | 09-Nov-18<br>09-Nov-18 |            |
| 57             | 600                  | 602                    |           | Hayrack in outshot                                                                       | 09-Nov-18              |            |
| 59             | 600                  | 601                    | S         | Doorway to outshot                                                                       | 09-Nov-18              |            |
| 60             | 2000                 | 2300                   | S         | South Range north facing elevation                                                       | 09-Nov-18              |            |
| 61             | 2000                 | 2300, 2400             | SW        | South Range north and east facing elevations - oblique                                   | 09-Nov-18              | PMM        |
| 62             | 2000                 | 2400                   |           | South Range east facing elevation                                                        | 09-Nov-18              |            |
| 63             | 2000                 | 2500                   |           | South Range south facing elevation                                                       | 09-Nov-18              |            |
| 64             | 2000                 | 2500                   |           | Oblique shot of remains of outshot                                                       | 09-Nov-18              |            |
| 65<br>66       | 2000<br>2000         | 2600<br>2301           | SE<br>S   | South Range west facing elevation<br>Cobbles in front of South Range                     | 09-Nov-18<br>09-Nov-18 |            |
| 67             | 2000                 | 2301                   | -         | Cobbles in front of South Range                                                          | 09-Nov-18              |            |
| 68             | 2000                 | 2301                   |           | Door detail                                                                              | 09-Nov-18              |            |
| 69             | 2000                 | 2201                   | SW        | Door detail                                                                              | 09-Nov-18              | PMM        |
| 70             | 2000                 | 2202                   |           | Louvre door detail                                                                       | 09-Nov-18              | PMM        |
| 71             | 2100                 | 2110                   |           | Byre/stable west wall                                                                    | 09-Nov-18              |            |
| 72             | 2100                 | 2110                   |           | Byre/stable west wall                                                                    | 09-Nov-18              |            |
| 73<br>74       | 2100                 | 2120                   |           | Byre/stable north wall                                                                   | 09-Nov-18              |            |
|                | 2100<br>2100         | 2130-2103<br>2130-2103 |           | Byre/stable east wall<br>Byre/stable east wall - with feeder trough detail               | 09-Nov-18<br>09-Nov-18 |            |
|                |                      | 2130-2103              |           | Byre/stable south wall                                                                   | 09-Nov-18              |            |
| 75             | 2100                 |                        |           |                                                                                          |                        |            |
| 75<br>76       | 2100<br>2200         |                        | NW        | Byre/stable west wall                                                                    | 09-Nov-18              | PIVIVI     |
| 75             | 2100<br>2200<br>2200 | 2210<br>2210           |           | Byre/stable west wall Byre/stable west wall                                              | 09-Nov-18<br>09-Nov-18 |            |
| 75<br>76<br>77 | 2200                 | 2210                   | SW<br>N   |                                                                                          |                        | PMM<br>PMM |