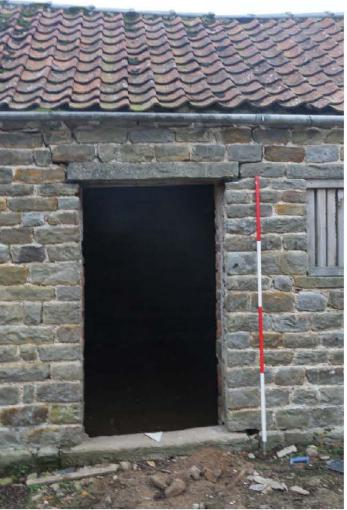

012\_1010\_302 EF-elev\_door



043\_1010\_302 EF-elev\_door oblique



011\_1010\_202 EF-elev\_door oblique



046\_1010\_501 EF-elev\_door



047\_1050\_boundary wall and door



048\_1000\_1200\_SF\_elev



019\_1000-1300\_WF\_elev



050\_1000-1300\_WF\_elev



051\_1000-1300\_WF\_elev\_S\_end



052\_1000-1200\_SF\_outshot-600



053\_1000-1300\_WF\_outshot-600



054\_1000-1400\_NF\_elev\_outshot\_600



055\_1000-1300\_WF\_N\_end



056\_1000-1300\_WF\_N\_end\_cloor



057\_1000-1400\_NF\_elev



058\_600\_outshot interior lk NW



059\_600\_outshot interior lk S



060\_2000\_2300\_NF\_elev





062\_2000\_2400\_EF\_elev



063\_2000\_-2500\_SF\_elev



064\_2000\_2500\_oblique outshot remains



065\_2000\_2600\_WF\_elev



066\_2000\_2301\_cobbles



067\_2000\_2301\_cobbles



068\_2000\_2101\_cloor



069\_2000\_2201\_door



070\_2000\_2202\_window



071\_2000\_2110\_W\_elev lk SW



072\_2000\_2110\_W\_elev\_lk\_NW



073\_2000\_2120\_N\_elev



074\_2000\_2130\_E\_elev lk NE



075\_2000\_2130-2103\_E\_elev lk SE



076\_2130\_5\_elev



077\_2000\_2210\_W\_elev lk NW



078\_2000\_2210\_W\_elev lk SW



079\_2000\_2220\_N\_elev



080\_2000\_2230\_E\_elev lk NE



081\_2000\_2230\_E\_elev lk SE



082\_2000\_2240-2103\_trough W wall



083\_3000\_3200\_N\_elev



084\_3000\_3201\_brick\_pier\_detail



 $085\_3000\_3201\_brick\_pier\_detail$ 



086\_3000\_3500\_WF\_elev





088\_3000\_3300\_EF\_elev



089\_Gen\_view of stable and byre Ik SW



090\_Cen\_view area bet, house and stable - building tootprint lk SV/



091\_Gen\_view of W gable of house l