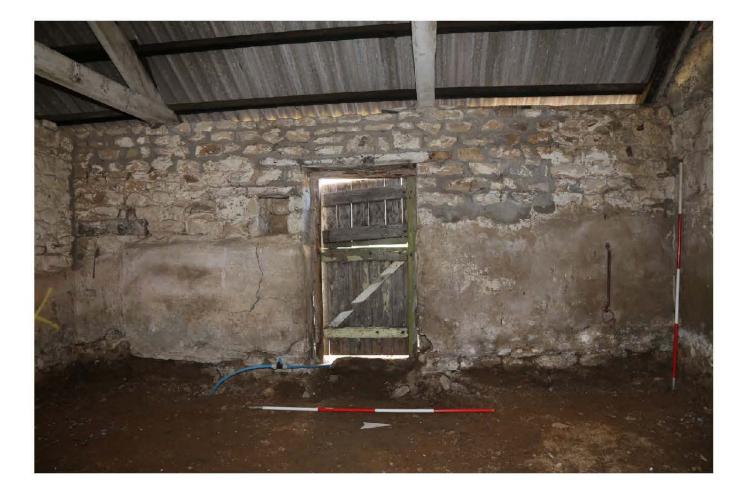

## Thirley Cotes Farm, Harwood Dale North Yorkshire Photographic Catalogue

| age No         | Structure/Ro         | Contaxt                | Direction | Description                                                                              | Date                   | Photograph |
|----------------|----------------------|------------------------|-----------|------------------------------------------------------------------------------------------|------------------------|------------|
| age 140 1      | 100                  | 110, 111               |           | Byre range north wall, horizontal timbers and joist holes                                | 09-Nov-18              |            |
| 2              | 100                  | 120, 102, 104,105,107  |           | Byre range east wall, horizontal timbers, niche and door                                 | 09-Nov-18              |            |
| 3              | 100                  | 130                    |           | Byre Range south wall                                                                    | 09-Nov-18              |            |
| 4              | 100                  | 140                    |           | Byre Range west wall                                                                     | 09-Nov-18              |            |
| 5              | 100<br>100           | 106<br>107             |           | Detail - tack rack<br>Detail - wooden tie                                                | 09-Nov-18<br>09-Nov-18 |            |
| 6<br>7         | 100                  | 107                    | E<br>W/   | West door and lamp niche                                                                 | 09-Nov-18              |            |
| 8              | 100                  | 101, 103               | E         | East door and lamp niche                                                                 | 09-Nov-18              |            |
| 9              | 100                  | 108                    |           | Truss with carpenter's marks                                                             | 09-Nov-18              |            |
| 10             | 200                  | 210, 204               | Ν         | Byre north wall with joist holes for feeder                                              | 09-Nov-18              | PMM        |
| 11             | 200                  | 220, 201               | W         | Byre west wall                                                                           | 09-Nov-18              |            |
| 12             | 200                  | 230                    | S         | Byre south wall                                                                          | 09-Nov-18              |            |
| 13             | 200                  | 240, 202, 203          | E         | Byre east wall                                                                           | 09-Nov-18              |            |
| 14<br>15       | 200<br>200           | 202, 203<br>205, 206   | E         | Detail of door and lamp niche<br>Detail of two roof trusses                              | 09-Nov-18<br>09-Nov-18 |            |
| 16             | 200                  | 205, 206               |           | Detail of two roof trusses oblique                                                       | 09-Nov-18              |            |
| 17             | 300                  | 310, 303, 304          | N         | Byre north wall (slightly blurred)                                                       | 09-Nov-18              |            |
| 18             | 300                  | 320, 302, 305          | E         | Byre east wall with door and wooden tie                                                  | 09-Nov-18              | PMM        |
| 19             | 300                  | 330                    | S         | Byre south wall (slightly blurred)                                                       | 09-Nov-18              |            |
| 20             | 300                  | 304                    | N         | Detail of fitting for feeder trough                                                      | 09-Nov-18              |            |
| 21             | 300                  | 306                    | N         | Roof truss                                                                               | 09-Nov-18              |            |
| 22<br>23       | 300<br>400           | 306<br>410             | NW<br>NW  | Roof truss oblique<br>Loose box north wall                                               | 09-Nov-18<br>09-Nov-18 |            |
| 23             | 400                  | 410                    | NE        | Loose box north wall                                                                     | 09-Nov-18              |            |
| 25             | 400                  | 420, 402               | E         | Loose box librar wall                                                                    | 09-Nov-18              |            |
| 26             | 400                  | 430                    |           | Loose box south wall                                                                     | 09-Nov-18              |            |
| 27             | 400                  | 430                    |           | Loose box south wall (slightly blurred)                                                  | 09-Nov-18              |            |
| 28             | 400                  | 440, 402, 403          | W         | Loose box west wall inc. hay rack and fitting for feeder                                 | 09-Nov-18              |            |
| 29             | 400                  | 403                    | N         | Loose box details of feeder trough                                                       | 09-Nov-18              |            |
| 30<br>31       | 400<br>500           | 401 510                | e<br>Ne   | Loose box door<br>Loose box north wall                                                   | 09-Nov-18<br>09-Nov-18 |            |
| 32             | 500                  | 520                    | F         | Loose box horn wall                                                                      | 09-Nov-18              |            |
| 33             | 500                  | 530                    | S         | Loose box cust wall<br>Loose box south wall (blurred)                                    | 09-Nov-18              |            |
| 34             | 500                  | 540, 502, 503          | W         | Loose box west wall with feeder evidence and hay rack                                    | 09-Nov-18              |            |
| 35             | 500                  | 501                    | E         | Door detail                                                                              | 09-Nov-18              | PMM        |
| 36             | 500                  | 505                    |           | Lamp niche detail                                                                        | 09-Nov-18              |            |
| 37             | 1000                 | 1010                   |           | West Range east facing elevation                                                         | 09-Nov-18              |            |
| 38             | 1000                 | 1010                   |           | West Range east facing elevation - north end                                             | 09-Nov-18              |            |
| 39<br>40       | 1000<br>1000         | 1010<br>1010           |           | West Range east facing elevation - central<br>West Range east facing elevation - central | 09-Nov-18<br>09-Nov-18 |            |
| 40             | 1000                 | 1010                   |           | West Range east facing elevation - central                                               | 09-Nov-18              |            |
| 42             | 1000                 | 302                    | W         | West Range door detail                                                                   | 09-Nov-18              |            |
| 43             | 1000                 | 302                    | W         | West Range door detail - oblique showing latch bars                                      | 09-Nov-18              | PMM        |
| 44             | 1000                 | 202                    | W         | West Range door detail                                                                   | 09-Nov-18              |            |
| 46             | 1000                 | 401                    | W         | West Range loose box door                                                                | 09-Nov-18              |            |
| 47             | 1000<br>1000         | 1010, 2500             | S         | Boundary wall and door between South and West Ranges                                     | 09-Nov-18              |            |
| 48<br>49       | 1000                 | 1200                   | N         | West Range south facing elevation<br>West Range west facing elevation                    | 09-Nov-18<br>09-Nov-18 |            |
| 50             | 1000                 | 1300                   | F         | West Range west facing elevation                                                         | 09-Nov-18              |            |
| 51             | 1000                 | 1300                   | NE        | West Range west facing elevation - south end                                             | 09-Nov-18              |            |
| 52             | 1000                 | 1200, 601              | N         | West Range outshot door                                                                  | 09-Nov-18              |            |
| 53             | 1000                 | 1300                   |           | West Range outshot                                                                       | 09-Nov-18              |            |
| 54             | 1000                 | 1400                   |           | West Range outshot end wall                                                              | 09-Nov-18              |            |
| 55             | 1000                 | 1300                   |           | West Range west facing elevation north end                                               | 09-Nov-18              |            |
| 56<br>57       | 1000<br>1000         | 101<br>1400            |           | Detail of door<br>West Range north facing elevation - gable                              | 09-Nov-18<br>09-Nov-18 |            |
| 57             | 600                  | 602                    |           | Hayrack in outshot                                                                       | 09-Nov-18              |            |
| 59             | 600                  | 601                    | S         | Doorway to outshot                                                                       | 09-Nov-18              |            |
| 60             | 2000                 | 2300                   | S         | South Range north facing elevation                                                       | 09-Nov-18              |            |
| 61             | 2000                 | 2300, 2400             | SW        | South Range north and east facing elevations - oblique                                   | 09-Nov-18              | PMM        |
| 62             | 2000                 | 2400                   |           | South Range east facing elevation                                                        | 09-Nov-18              |            |
| 63             | 2000                 | 2500                   |           | South Range south facing elevation                                                       | 09-Nov-18              |            |
| 64             | 2000                 | 2500                   |           | Oblique shot of remains of outshot                                                       | 09-Nov-18              |            |
| 65<br>66       | 2000<br>2000         | 2600<br>2301           | SE<br>S   | South Range west facing elevation<br>Cobbles in front of South Range                     | 09-Nov-18<br>09-Nov-18 |            |
| 67             | 2000                 | 2301                   | -         | Cobbles in front of South Range                                                          | 09-Nov-18              |            |
| 68             | 2000                 | 2301                   |           | Door detail                                                                              | 09-Nov-18              |            |
| 69             | 2000                 | 2201                   | SW        | Door detail                                                                              | 09-Nov-18              | PMM        |
| 70             | 2000                 | 2202                   |           | Louvre door detail                                                                       | 09-Nov-18              | PMM        |
| 71             | 2100                 | 2110                   |           | Byre/stable west wall                                                                    | 09-Nov-18              |            |
| 72             | 2100                 | 2110                   |           | Byre/stable west wall                                                                    | 09-Nov-18              |            |
| 73<br>74       | 2100                 | 2120                   |           | Byre/stable north wall                                                                   | 09-Nov-18              |            |
|                | 2100<br>2100         | 2130-2103<br>2130-2103 |           | Byre/stable east wall<br>Byre/stable east wall - with feeder trough detail               | 09-Nov-18<br>09-Nov-18 |            |
|                |                      | 2130-2103              |           | Byre/stable south wall                                                                   | 09-Nov-18              |            |
| 75             | 2100                 |                        |           |                                                                                          |                        |            |
| 75<br>76       | 2100<br>2200         |                        | NW        | Byre/stable west wall                                                                    | 09-Nov-18              | PIVIVI     |
| 75             | 2100<br>2200<br>2200 | 2210<br>2210           |           | Byre/stable west wall Byre/stable west wall                                              | 09-Nov-18<br>09-Nov-18 |            |
| 75<br>76<br>77 | 2200                 | 2210                   | SW<br>N   |                                                                                          |                        | PMM<br>PMM |