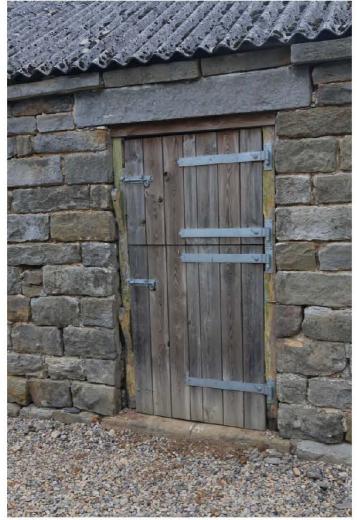

302-305\_E\_elev



019\_300\_330\_S\_elev



020\_300\_301\_evidence of feeding trough



021\_300\_306\_lk\_E



022\_300\_306\_lk\_NW\_lathes



023\_400\_410\_N\_elev\_lk\_NW



021\_100\_110\_N\_elev\_lk\_NE



025\_400\_420\_E\_elev



026\_100\_110\_S\_elev lk SE



027\_400\_440\_5\_elev lk SW



028\_100\_110\_W\_elev



029\_400\_403\_teeding trough tittings



030\_100\_101\_E\_door



031\_500\_510\_N\_elev\_lk\_NE



032\_500\_520\_E\_elev



033\_500\_530\_S\_elev\_lk\_SW



031\_500\_540\_W\_elev



035\_500\_501\_E\_door



036\_500\_505\_lamp niche SE corner



037\_1010\_EF\_elev



038\_1010\_EF-elev\_N\_end



039\_1010\_EF-elev\_central



010\_1010\_EF-elev\_central



041\_1010\_EF-elev\_S\_end



012\_1010\_302 EF-elev\_door



043\_1010\_302 EF-elev\_door oblique



011\_1010\_202 EF-elev\_door oblique



046\_1010\_501 EF-elev\_door



047\_1050\_boundary wall and door



048\_1000\_1200\_SF\_elev



019\_1000-1300\_WF\_elev



050\_1000-1300\_WF\_elev



051\_1000-1300\_WF\_elev\_S\_end



052\_1000-1200\_SF\_outshot-600



053\_1000-1300\_WF\_outshot-600



054\_1000-1400\_NF\_elev\_outshot\_600



055\_1000-1300\_WF\_N\_end



056\_1000-1300\_WF\_N\_end\_cloor



057\_1000-1400\_NF\_elev



058\_600\_outshot interior lk NW



059\_600\_outshot interior lk S



060\_2000\_2300\_NF\_elev





062\_2000\_2400\_EF\_elev



063\_2000\_-2500\_SF\_elev



064\_2000\_2500\_oblique outshot remains



065\_2000\_2600\_WF\_elev



066\_2000\_2301\_cobbles



067\_2000\_2301\_cobbles



068\_2000\_2101\_cloor



069\_2000\_2201\_door



070\_2000\_2202\_win