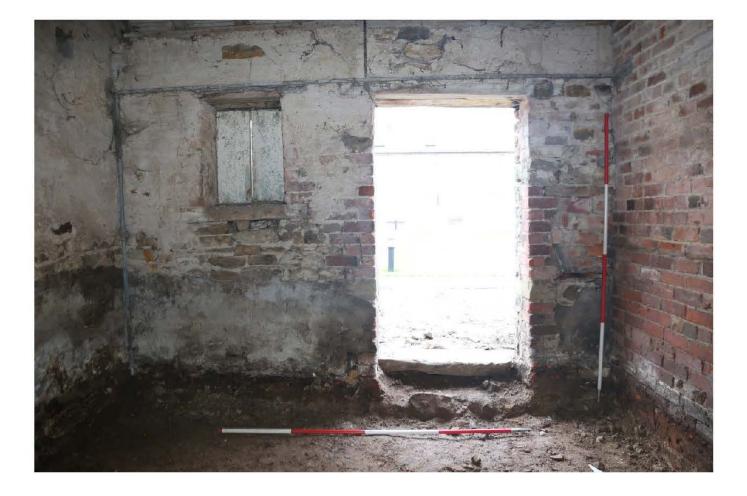

## Thirley Cotes Farm, Harwood Dale North Yorkshire Photographic Catalogue

| age No         | Structure/Ro         | Contaxt                | Direction | Description                                                                              | Date                   | Photograph |
|----------------|----------------------|------------------------|-----------|------------------------------------------------------------------------------------------|------------------------|------------|
| age 140 1      | 100                  | 110, 111               |           | Byre range north wall, horizontal timbers and joist holes                                | 09-Nov-18              |            |
| 2              | 100                  | 120, 102, 104,105,107  |           | Byre range east wall, horizontal timbers, niche and door                                 | 09-Nov-18              |            |
| 3              | 100                  | 130                    |           | Byre Range south wall                                                                    | 09-Nov-18              |            |
| 4              | 100                  | 140                    |           | Byre Range west wall                                                                     | 09-Nov-18              |            |
| 5              | 100<br>100           | 106<br>107             |           | Detail - tack rack<br>Detail - wooden tie                                                | 09-Nov-18<br>09-Nov-18 |            |
| 6<br>7         | 100                  | 107                    | E<br>W/   | West door and lamp niche                                                                 | 09-Nov-18              |            |
| 8              | 100                  | 101, 103               | E         | East door and lamp niche                                                                 | 09-Nov-18              |            |
| 9              | 100                  | 108                    |           | Truss with carpenter's marks                                                             | 09-Nov-18              |            |
| 10             | 200                  | 210, 204               | Ν         | Byre north wall with joist holes for feeder                                              | 09-Nov-18              | PMM        |
| 11             | 200                  | 220, 201               | W         | Byre west wall                                                                           | 09-Nov-18              |            |
| 12             | 200                  | 230                    | S         | Byre south wall                                                                          | 09-Nov-18              |            |
| 13             | 200                  | 240, 202, 203          | E         | Byre east wall                                                                           | 09-Nov-18              |            |
| 14<br>15       | 200<br>200           | 202, 203<br>205, 206   | E         | Detail of door and lamp niche<br>Detail of two roof trusses                              | 09-Nov-18<br>09-Nov-18 |            |
| 16             | 200                  | 205, 206               |           | Detail of two roof trusses oblique                                                       | 09-Nov-18              |            |
| 17             | 300                  | 310, 303, 304          | N         | Byre north wall (slightly blurred)                                                       | 09-Nov-18              |            |
| 18             | 300                  | 320, 302, 305          | E         | Byre east wall with door and wooden tie                                                  | 09-Nov-18              | PMM        |
| 19             | 300                  | 330                    | S         | Byre south wall (slightly blurred)                                                       | 09-Nov-18              |            |
| 20             | 300                  | 304                    | N         | Detail of fitting for feeder trough                                                      | 09-Nov-18              |            |
| 21             | 300                  | 306                    | N         | Roof truss                                                                               | 09-Nov-18              |            |
| 22<br>23       | 300<br>400           | 306<br>410             | NW<br>NW  | Roof truss oblique<br>Loose box north wall                                               | 09-Nov-18<br>09-Nov-18 |            |
| 23             | 400                  | 410                    | NE        | Loose box north wall                                                                     | 09-Nov-18              |            |
| 25             | 400                  | 420, 402               | E         | Loose box librar wall                                                                    | 09-Nov-18              |            |
| 26             | 400                  | 430                    |           | Loose box south wall                                                                     | 09-Nov-18              |            |
| 27             | 400                  | 430                    |           | Loose box south wall (slightly blurred)                                                  | 09-Nov-18              |            |
| 28             | 400                  | 440, 402, 403          | W         | Loose box west wall inc. hay rack and fitting for feeder                                 | 09-Nov-18              |            |
| 29             | 400                  | 403                    | N         | Loose box details of feeder trough                                                       | 09-Nov-18              |            |
| 30<br>31       | 400<br>500           | 401 510                | e<br>Ne   | Loose box door<br>Loose box north wall                                                   | 09-Nov-18<br>09-Nov-18 |            |
| 32             | 500                  | 520                    | F         | Loose box horn wall                                                                      | 09-Nov-18              |            |
| 33             | 500                  | 530                    | S         | Loose box cust wall<br>Loose box south wall (blurred)                                    | 09-Nov-18              |            |
| 34             | 500                  | 540, 502, 503          | W         | Loose box west wall with feeder evidence and hay rack                                    | 09-Nov-18              |            |
| 35             | 500                  | 501                    | E         | Door detail                                                                              | 09-Nov-18              | PMM        |
| 36             | 500                  | 505                    |           | Lamp niche detail                                                                        | 09-Nov-18              |            |
| 37             | 1000                 | 1010                   |           | West Range east facing elevation                                                         | 09-Nov-18              |            |
| 38             | 1000                 | 1010                   |           | West Range east facing elevation - north end                                             | 09-Nov-18              |            |
| 39<br>40       | 1000<br>1000         | 1010<br>1010           |           | West Range east facing elevation - central<br>West Range east facing elevation - central | 09-Nov-18<br>09-Nov-18 |            |
| 40             | 1000                 | 1010                   |           | West Range east facing elevation - central                                               | 09-Nov-18              |            |
| 42             | 1000                 | 302                    | W         | West Range door detail                                                                   | 09-Nov-18              |            |
| 43             | 1000                 | 302                    | W         | West Range door detail - oblique showing latch bars                                      | 09-Nov-18              | PMM        |
| 44             | 1000                 | 202                    | W         | West Range door detail                                                                   | 09-Nov-18              |            |
| 46             | 1000                 | 401                    | W         | West Range loose box door                                                                | 09-Nov-18              |            |
| 47             | 1000<br>1000         | 1010, 2500             | S         | Boundary wall and door between South and West Ranges                                     | 09-Nov-18              |            |
| 48<br>49       | 1000                 | 1200                   | N         | West Range south facing elevation<br>West Range west facing elevation                    | 09-Nov-18<br>09-Nov-18 |            |
| 50             | 1000                 | 1300                   | F         | West Range west facing elevation                                                         | 09-Nov-18              |            |
| 51             | 1000                 | 1300                   | NE        | West Range west facing elevation - south end                                             | 09-Nov-18              |            |
| 52             | 1000                 | 1200, 601              | N         | West Range outshot door                                                                  | 09-Nov-18              |            |
| 53             | 1000                 | 1300                   |           | West Range outshot                                                                       | 09-Nov-18              |            |
| 54             | 1000                 | 1400                   |           | West Range outshot end wall                                                              | 09-Nov-18              |            |
| 55             | 1000                 | 1300                   |           | West Range west facing elevation north end                                               | 09-Nov-18              |            |
| 56<br>57       | 1000<br>1000         | 101<br>1400            |           | Detail of door<br>West Range north facing elevation - gable                              | 09-Nov-18<br>09-Nov-18 |            |
| 57             | 600                  | 602                    |           | Hayrack in outshot                                                                       | 09-Nov-18              |            |
| 59             | 600                  | 601                    | S         | Doorway to outshot                                                                       | 09-Nov-18              |            |
| 60             | 2000                 | 2300                   | S         | South Range north facing elevation                                                       | 09-Nov-18              |            |
| 61             | 2000                 | 2300, 2400             | SW        | South Range north and east facing elevations - oblique                                   | 09-Nov-18              | PMM        |
| 62             | 2000                 | 2400                   |           | South Range east facing elevation                                                        | 09-Nov-18              |            |
| 63             | 2000                 | 2500                   |           | South Range south facing elevation                                                       | 09-Nov-18              |            |
| 64             | 2000                 | 2500                   |           | Oblique shot of remains of outshot                                                       | 09-Nov-18              |            |
| 65<br>66       | 2000<br>2000         | 2600<br>2301           | SE<br>S   | South Range west facing elevation<br>Cobbles in front of South Range                     | 09-Nov-18<br>09-Nov-18 |            |
| 67             | 2000                 | 2301                   | -         | Cobbles in front of South Range                                                          | 09-Nov-18              |            |
| 68             | 2000                 | 2301                   |           | Door detail                                                                              | 09-Nov-18              |            |
| 69             | 2000                 | 2201                   | SW        | Door detail                                                                              | 09-Nov-18              | PMM        |
| 70             | 2000                 | 2202                   |           | Louvre door detail                                                                       | 09-Nov-18              | PMM        |
| 71             | 2100                 | 2110                   |           | Byre/stable west wall                                                                    | 09-Nov-18              |            |
| 72             | 2100                 | 2110                   |           | Byre/stable west wall                                                                    | 09-Nov-18              |            |
| 73<br>74       | 2100                 | 2120                   |           | Byre/stable north wall                                                                   | 09-Nov-18              |            |
|                | 2100<br>2100         | 2130-2103<br>2130-2103 |           | Byre/stable east wall<br>Byre/stable east wall - with feeder trough detail               | 09-Nov-18<br>09-Nov-18 |            |
|                |                      | 2130-2103              |           | Byre/stable south wall                                                                   | 09-Nov-18              |            |
| 75             | 2100                 |                        |           |                                                                                          |                        |            |
| 75<br>76       | 2100<br>2200         |                        | NW        | Byre/stable west wall                                                                    | 09-Nov-18              | PIVIVI     |
| 75             | 2100<br>2200<br>2200 | 2210<br>2210           |           | Byre/stable west wall Byre/stable west wall                                              | 09-Nov-18<br>09-Nov-18 |            |
| 75<br>76<br>77 | 2200                 | 2210                   | SW<br>N   |                                                                                          |                        | PMM<br>PMM |