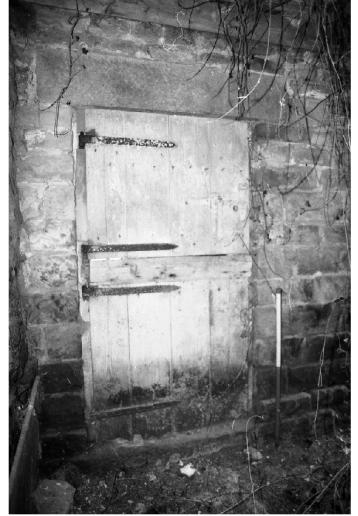

## Thirley Cotes Farm, Harwood Dale North Yorkshire Photographic Catalogue

| age No         | Structure/Ro         | Contaxt                | Direction | Description                                                                              | Date                   | Photograph |
|----------------|----------------------|------------------------|-----------|------------------------------------------------------------------------------------------|------------------------|------------|
| age 140 1      | 100                  | 110, 111               |           | Byre range north wall, horizontal timbers and joist holes                                | 09-Nov-18              |            |
| 2              | 100                  | 120, 102, 104,105,107  |           | Byre range east wall, horizontal timbers, niche and door                                 | 09-Nov-18              |            |
| 3              | 100                  | 130                    |           | Byre Range south wall                                                                    | 09-Nov-18              |            |
| 4              | 100                  | 140                    |           | Byre Range west wall                                                                     | 09-Nov-18              |            |
| 5              | 100<br>100           | 106<br>107             |           | Detail - tack rack<br>Detail - wooden tie                                                | 09-Nov-18<br>09-Nov-18 |            |
| 6<br>7         | 100                  | 107                    | E<br>W/   | West door and lamp niche                                                                 | 09-Nov-18              |            |
| 8              | 100                  | 101, 103               | E         | East door and lamp niche                                                                 | 09-Nov-18              |            |
| 9              | 100                  | 108                    |           | Truss with carpenter's marks                                                             | 09-Nov-18              |            |
| 10             | 200                  | 210, 204               | Ν         | Byre north wall with joist holes for feeder                                              | 09-Nov-18              | PMM        |
| 11             | 200                  | 220, 201               | W         | Byre west wall                                                                           | 09-Nov-18              |            |
| 12             | 200                  | 230                    | S         | Byre south wall                                                                          | 09-Nov-18              |            |
| 13             | 200                  | 240, 202, 203          | E         | Byre east wall                                                                           | 09-Nov-18              |            |
| 14<br>15       | 200<br>200           | 202, 203<br>205, 206   | E         | Detail of door and lamp niche<br>Detail of two roof trusses                              | 09-Nov-18<br>09-Nov-18 |            |
| 16             | 200                  | 205, 206               |           | Detail of two roof trusses oblique                                                       | 09-Nov-18              |            |
| 17             | 300                  | 310, 303, 304          | N         | Byre north wall (slightly blurred)                                                       | 09-Nov-18              |            |
| 18             | 300                  | 320, 302, 305          | E         | Byre east wall with door and wooden tie                                                  | 09-Nov-18              | PMM        |
| 19             | 300                  | 330                    | S         | Byre south wall (slightly blurred)                                                       | 09-Nov-18              |            |
| 20             | 300                  | 304                    | N         | Detail of fitting for feeder trough                                                      | 09-Nov-18              |            |
| 21             | 300                  | 306                    | N         | Roof truss                                                                               | 09-Nov-18              |            |
| 22<br>23       | 300<br>400           | 306<br>410             | NW<br>NW  | Roof truss oblique<br>Loose box north wall                                               | 09-Nov-18<br>09-Nov-18 |            |
| 23             | 400                  | 410                    | NE        | Loose box north wall                                                                     | 09-Nov-18              |            |
| 25             | 400                  | 420, 402               | E         | Loose box librar wall                                                                    | 09-Nov-18              |            |
| 26             | 400                  | 430                    |           | Loose box south wall                                                                     | 09-Nov-18              |            |
| 27             | 400                  | 430                    |           | Loose box south wall (slightly blurred)                                                  | 09-Nov-18              |            |
| 28             | 400                  | 440, 402, 403          | W         | Loose box west wall inc. hay rack and fitting for feeder                                 | 09-Nov-18              |            |
| 29             | 400                  | 403                    | N         | Loose box details of feeder trough                                                       | 09-Nov-18              |            |
| 30<br>31       | 400<br>500           | 401 510                | e<br>Ne   | Loose box door<br>Loose box north wall                                                   | 09-Nov-18<br>09-Nov-18 |            |
| 32             | 500                  | 520                    | F         | Loose box horn wall                                                                      | 09-Nov-18              |            |
| 33             | 500                  | 530                    | S         | Loose box cust wall<br>Loose box south wall (blurred)                                    | 09-Nov-18              |            |
| 34             | 500                  | 540, 502, 503          | W         | Loose box west wall with feeder evidence and hay rack                                    | 09-Nov-18              |            |
| 35             | 500                  | 501                    | E         | Door detail                                                                              | 09-Nov-18              | PMM        |
| 36             | 500                  | 505                    |           | Lamp niche detail                                                                        | 09-Nov-18              |            |
| 37             | 1000                 | 1010                   |           | West Range east facing elevation                                                         | 09-Nov-18              |            |
| 38             | 1000                 | 1010                   |           | West Range east facing elevation - north end                                             | 09-Nov-18              |            |
| 39<br>40       | 1000<br>1000         | 1010<br>1010           |           | West Range east facing elevation - central<br>West Range east facing elevation - central | 09-Nov-18<br>09-Nov-18 |            |
| 40             | 1000                 | 1010                   |           | West Range east facing elevation - central                                               | 09-Nov-18              |            |
| 42             | 1000                 | 302                    | W         | West Range door detail                                                                   | 09-Nov-18              |            |
| 43             | 1000                 | 302                    | W         | West Range door detail - oblique showing latch bars                                      | 09-Nov-18              | PMM        |
| 44             | 1000                 | 202                    | W         | West Range door detail                                                                   | 09-Nov-18              |            |
| 46             | 1000                 | 401                    | W         | West Range loose box door                                                                | 09-Nov-18              |            |
| 47             | 1000<br>1000         | 1010, 2500             | S         | Boundary wall and door between South and West Ranges                                     | 09-Nov-18              |            |
| 48<br>49       | 1000                 | 1200                   | N         | West Range south facing elevation<br>West Range west facing elevation                    | 09-Nov-18<br>09-Nov-18 |            |
| 50             | 1000                 | 1300                   | F         | West Range west facing elevation                                                         | 09-Nov-18              |            |
| 51             | 1000                 | 1300                   | NE        | West Range west facing elevation - south end                                             | 09-Nov-18              |            |
| 52             | 1000                 | 1200, 601              | N         | West Range outshot door                                                                  | 09-Nov-18              |            |
| 53             | 1000                 | 1300                   |           | West Range outshot                                                                       | 09-Nov-18              |            |
| 54             | 1000                 | 1400                   |           | West Range outshot end wall                                                              | 09-Nov-18              |            |
| 55             | 1000                 | 1300                   |           | West Range west facing elevation north end                                               | 09-Nov-18              |            |
| 56<br>57       | 1000<br>1000         | 101<br>1400            |           | Detail of door<br>West Range north facing elevation - gable                              | 09-Nov-18<br>09-Nov-18 |            |
| 57             | 600                  | 602                    |           | Hayrack in outshot                                                                       | 09-Nov-18              |            |
| 59             | 600                  | 601                    | S         | Doorway to outshot                                                                       | 09-Nov-18              |            |
| 60             | 2000                 | 2300                   | S         | South Range north facing elevation                                                       | 09-Nov-18              |            |
| 61             | 2000                 | 2300, 2400             | SW        | South Range north and east facing elevations - oblique                                   | 09-Nov-18              | PMM        |
| 62             | 2000                 | 2400                   |           | South Range east facing elevation                                                        | 09-Nov-18              |            |
| 63             | 2000                 | 2500                   |           | South Range south facing elevation                                                       | 09-Nov-18              |            |
| 64             | 2000                 | 2500                   |           | Oblique shot of remains of outshot                                                       | 09-Nov-18              |            |
| 65<br>66       | 2000<br>2000         | 2600<br>2301           | SE<br>S   | South Range west facing elevation<br>Cobbles in front of South Range                     | 09-Nov-18<br>09-Nov-18 |            |
| 67             | 2000                 | 2301                   | -         | Cobbles in front of South Range                                                          | 09-Nov-18              |            |
| 68             | 2000                 | 2301                   |           | Door detail                                                                              | 09-Nov-18              |            |
| 69             | 2000                 | 2201                   | SW        | Door detail                                                                              | 09-Nov-18              | PMM        |
| 70             | 2000                 | 2202                   |           | Louvre door detail                                                                       | 09-Nov-18              | PMM        |
| 71             | 2100                 | 2110                   |           | Byre/stable west wall                                                                    | 09-Nov-18              |            |
| 72             | 2100                 | 2110                   |           | Byre/stable west wall                                                                    | 09-Nov-18              |            |
| 73<br>74       | 2100                 | 2120                   |           | Byre/stable north wall                                                                   | 09-Nov-18              |            |
|                | 2100<br>2100         | 2130-2103<br>2130-2103 |           | Byre/stable east wall<br>Byre/stable east wall - with feeder trough detail               | 09-Nov-18<br>09-Nov-18 |            |
|                |                      | 2130-2103              |           | Byre/stable south wall                                                                   | 09-Nov-18              |            |
| 75             | 2100                 |                        |           |                                                                                          |                        |            |
| 75<br>76       | 2100<br>2200         |                        | NW        | Byre/stable west wall                                                                    | 09-Nov-18              | PIVIVI     |
| 75             | 2100<br>2200<br>2200 | 2210<br>2210           |           | Byre/stable west wall Byre/stable west wall                                              | 09-Nov-18<br>09-Nov-18 |            |
| 75<br>76<br>77 | 2200                 | 2210                   | SW<br>N   |                                                                                          |                        | PMM<br>PMM |