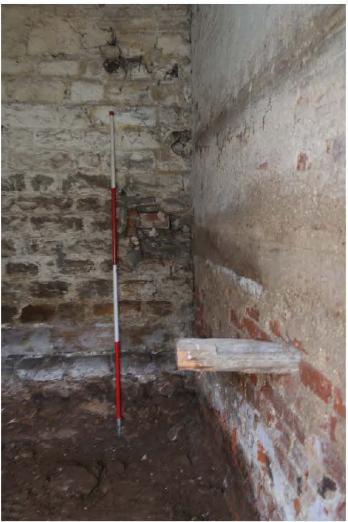

## Thirley Cotes Farm, Harwood Dale North Yorkshire Photographic Catalogue

| age No         | Structure/Ro         | Contaxt                | Direction | Description                                                                              | Date                   | Photograph |
|----------------|----------------------|------------------------|-----------|------------------------------------------------------------------------------------------|------------------------|------------|
| age 140 1      | 100                  | 110, 111               |           | Byre range north wall, horizontal timbers and joist holes                                | 09-Nov-18              |            |
| 2              | 100                  | 120, 102, 104,105,107  |           | Byre range east wall, horizontal timbers, niche and door                                 | 09-Nov-18              |            |
| 3              | 100                  | 130                    |           | Byre Range south wall                                                                    | 09-Nov-18              |            |
| 4              | 100                  | 140                    |           | Byre Range west wall                                                                     | 09-Nov-18              |            |
| 5              | 100<br>100           | 106<br>107             |           | Detail - tack rack<br>Detail - wooden tie                                                | 09-Nov-18<br>09-Nov-18 |            |
| 6<br>7         | 100                  | 107                    | E<br>W/   | West door and lamp niche                                                                 | 09-Nov-18              |            |
| 8              | 100                  | 101, 103               | E         | East door and lamp niche                                                                 | 09-Nov-18              |            |
| 9              | 100                  | 108                    |           | Truss with carpenter's marks                                                             | 09-Nov-18              |            |
| 10             | 200                  | 210, 204               | Ν         | Byre north wall with joist holes for feeder                                              | 09-Nov-18              | PMM        |
| 11             | 200                  | 220, 201               | W         | Byre west wall                                                                           | 09-Nov-18              |            |
| 12             | 200                  | 230                    | S         | Byre south wall                                                                          | 09-Nov-18              |            |
| 13             | 200                  | 240, 202, 203          | E         | Byre east wall                                                                           | 09-Nov-18              |            |
| 14<br>15       | 200<br>200           | 202, 203<br>205, 206   | E         | Detail of door and lamp niche<br>Detail of two roof trusses                              | 09-Nov-18<br>09-Nov-18 |            |
| 16             | 200                  | 205, 206               |           | Detail of two roof trusses oblique                                                       | 09-Nov-18              |            |
| 17             | 300                  | 310, 303, 304          | N         | Byre north wall (slightly blurred)                                                       | 09-Nov-18              |            |
| 18             | 300                  | 320, 302, 305          | E         | Byre east wall with door and wooden tie                                                  | 09-Nov-18              | PMM        |
| 19             | 300                  | 330                    | S         | Byre south wall (slightly blurred)                                                       | 09-Nov-18              |            |
| 20             | 300                  | 304                    | N         | Detail of fitting for feeder trough                                                      | 09-Nov-18              |            |
| 21             | 300                  | 306                    | N         | Roof truss                                                                               | 09-Nov-18              |            |
| 22<br>23       | 300<br>400           | 306<br>410             | NW<br>NW  | Roof truss oblique<br>Loose box north wall                                               | 09-Nov-18<br>09-Nov-18 |            |
| 23             | 400                  | 410                    | NE        | Loose box north wall                                                                     | 09-Nov-18              |            |
| 25             | 400                  | 420, 402               | E         | Loose box librar wall                                                                    | 09-Nov-18              |            |
| 26             | 400                  | 430                    |           | Loose box south wall                                                                     | 09-Nov-18              |            |
| 27             | 400                  | 430                    |           | Loose box south wall (slightly blurred)                                                  | 09-Nov-18              |            |
| 28             | 400                  | 440, 402, 403          | W         | Loose box west wall inc. hay rack and fitting for feeder                                 | 09-Nov-18              |            |
| 29             | 400                  | 403                    | N         | Loose box details of feeder trough                                                       | 09-Nov-18              |            |
| 30<br>31       | 400<br>500           | 401 510                | e<br>Ne   | Loose box door<br>Loose box north wall                                                   | 09-Nov-18<br>09-Nov-18 |            |
| 32             | 500                  | 520                    | F         | Loose box horn wall                                                                      | 09-Nov-18              |            |
| 33             | 500                  | 530                    | S         | Loose box cust wall<br>Loose box south wall (blurred)                                    | 09-Nov-18              |            |
| 34             | 500                  | 540, 502, 503          | W         | Loose box west wall with feeder evidence and hay rack                                    | 09-Nov-18              |            |
| 35             | 500                  | 501                    | E         | Door detail                                                                              | 09-Nov-18              | PMM        |
| 36             | 500                  | 505                    |           | Lamp niche detail                                                                        | 09-Nov-18              |            |
| 37             | 1000                 | 1010                   |           | West Range east facing elevation                                                         | 09-Nov-18              |            |
| 38             | 1000                 | 1010                   |           | West Range east facing elevation - north end                                             | 09-Nov-18              |            |
| 39<br>40       | 1000<br>1000         | 1010<br>1010           |           | West Range east facing elevation - central<br>West Range east facing elevation - central | 09-Nov-18<br>09-Nov-18 |            |
| 40             | 1000                 | 1010                   |           | West Range east facing elevation - central                                               | 09-Nov-18              |            |
| 42             | 1000                 | 302                    | W         | West Range door detail                                                                   | 09-Nov-18              |            |
| 43             | 1000                 | 302                    | W         | West Range door detail - oblique showing latch bars                                      | 09-Nov-18              | PMM        |
| 44             | 1000                 | 202                    | W         | West Range door detail                                                                   | 09-Nov-18              |            |
| 46             | 1000                 | 401                    | W         | West Range loose box door                                                                | 09-Nov-18              |            |
| 47             | 1000<br>1000         | 1010, 2500             | S         | Boundary wall and door between South and West Ranges                                     | 09-Nov-18              |            |
| 48<br>49       | 1000                 | 1200                   | N         | West Range south facing elevation<br>West Range west facing elevation                    | 09-Nov-18<br>09-Nov-18 |            |
| 50             | 1000                 | 1300                   | F         | West Range west facing elevation                                                         | 09-Nov-18              |            |
| 51             | 1000                 | 1300                   | NE        | West Range west facing elevation - south end                                             | 09-Nov-18              |            |
| 52             | 1000                 | 1200, 601              | N         | West Range outshot door                                                                  | 09-Nov-18              |            |
| 53             | 1000                 | 1300                   |           | West Range outshot                                                                       | 09-Nov-18              |            |
| 54             | 1000                 | 1400                   |           | West Range outshot end wall                                                              | 09-Nov-18              |            |
| 55             | 1000                 | 1300                   |           | West Range west facing elevation north end                                               | 09-Nov-18              |            |
| 56<br>57       | 1000<br>1000         | 101<br>1400            |           | Detail of door<br>West Range north facing elevation - gable                              | 09-Nov-18<br>09-Nov-18 |            |
| 57             | 600                  | 602                    |           | Hayrack in outshot                                                                       | 09-Nov-18              |            |
| 59             | 600                  | 601                    | S         | Doorway to outshot                                                                       | 09-Nov-18              |            |
| 60             | 2000                 | 2300                   | S         | South Range north facing elevation                                                       | 09-Nov-18              |            |
| 61             | 2000                 | 2300, 2400             | SW        | South Range north and east facing elevations - oblique                                   | 09-Nov-18              | PMM        |
| 62             | 2000                 | 2400                   |           | South Range east facing elevation                                                        | 09-Nov-18              |            |
| 63             | 2000                 | 2500                   |           | South Range south facing elevation                                                       | 09-Nov-18              |            |
| 64             | 2000                 | 2500                   |           | Oblique shot of remains of outshot                                                       | 09-Nov-18              |            |
| 65<br>66       | 2000<br>2000         | 2600<br>2301           | SE<br>S   | South Range west facing elevation<br>Cobbles in front of South Range                     | 09-Nov-18<br>09-Nov-18 |            |
| 67             | 2000                 | 2301                   | -         | Cobbles in front of South Range                                                          | 09-Nov-18              |            |
| 68             | 2000                 | 2301                   |           | Door detail                                                                              | 09-Nov-18              |            |
| 69             | 2000                 | 2201                   | SW        | Door detail                                                                              | 09-Nov-18              | PMM        |
| 70             | 2000                 | 2202                   |           | Louvre door detail                                                                       | 09-Nov-18              | PMM        |
| 71             | 2100                 | 2110                   |           | Byre/stable west wall                                                                    | 09-Nov-18              |            |
| 72             | 2100                 | 2110                   |           | Byre/stable west wall                                                                    | 09-Nov-18              |            |
| 73<br>74       | 2100                 | 2120                   |           | Byre/stable north wall                                                                   | 09-Nov-18              |            |
|                | 2100<br>2100         | 2130-2103<br>2130-2103 |           | Byre/stable east wall<br>Byre/stable east wall - with feeder trough detail               | 09-Nov-18<br>09-Nov-18 |            |
|                |                      | 2130-2103              |           | Byre/stable south wall                                                                   | 09-Nov-18              |            |
| 75             | 2100                 |                        |           |                                                                                          |                        |            |
| 75<br>76       | 2100<br>2200         |                        | NW        | Byre/stable west wall                                                                    | 09-Nov-18              | PIVIVI     |
| 75             | 2100<br>2200<br>2200 | 2210<br>2210           |           | Byre/stable west wall Byre/stable west wall                                              | 09-Nov-18<br>09-Nov-18 |            |
| 75<br>76<br>77 | 2200                 | 2210                   | SW<br>N   |                                                                                          |                        | PMM<br>PMM |