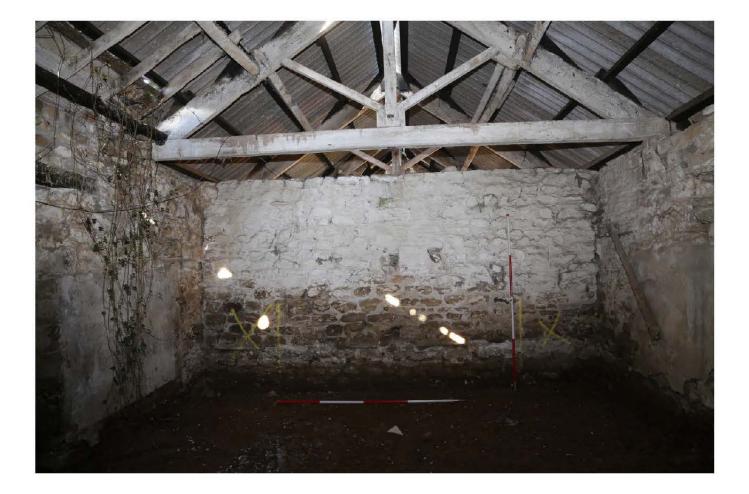

## Thirley Cotes Farm, Harwood Dale North Yorkshire Photographic Catalogue

| age No         | Structure/Ro         | Contaxt                | Direction | Description                                                                              | Date                   | Photograph |
|----------------|----------------------|------------------------|-----------|------------------------------------------------------------------------------------------|------------------------|------------|
| age 140 1      | 100                  | 110, 111               |           | Byre range north wall, horizontal timbers and joist holes                                | 09-Nov-18              |            |
| 2              | 100                  | 120, 102, 104,105,107  |           | Byre range east wall, horizontal timbers, niche and door                                 | 09-Nov-18              |            |
| 3              | 100                  | 130                    |           | Byre Range south wall                                                                    | 09-Nov-18              |            |
| 4              | 100                  | 140                    |           | Byre Range west wall                                                                     | 09-Nov-18              |            |
| 5              | 100<br>100           | 106<br>107             |           | Detail - tack rack<br>Detail - wooden tie                                                | 09-Nov-18<br>09-Nov-18 |            |
| 6<br>7         | 100                  | 107                    | E<br>W/   | West door and lamp niche                                                                 | 09-Nov-18              |            |
| 8              | 100                  | 101, 103               | E         | East door and lamp niche                                                                 | 09-Nov-18              |            |
| 9              | 100                  | 108                    |           | Truss with carpenter's marks                                                             | 09-Nov-18              |            |
| 10             | 200                  | 210, 204               | Ν         | Byre north wall with joist holes for feeder                                              | 09-Nov-18              | PMM        |
| 11             | 200                  | 220, 201               | W         | Byre west wall                                                                           | 09-Nov-18              |            |
| 12             | 200                  | 230                    | S         | Byre south wall                                                                          | 09-Nov-18              |            |
| 13             | 200                  | 240, 202, 203          | E         | Byre east wall                                                                           | 09-Nov-18              |            |
| 14<br>15       | 200<br>200           | 202, 203<br>205, 206   | E         | Detail of door and lamp niche<br>Detail of two roof trusses                              | 09-Nov-18<br>09-Nov-18 |            |
| 16             | 200                  | 205, 206               |           | Detail of two roof trusses oblique                                                       | 09-Nov-18              |            |
| 17             | 300                  | 310, 303, 304          | N         | Byre north wall (slightly blurred)                                                       | 09-Nov-18              |            |
| 18             | 300                  | 320, 302, 305          | E         | Byre east wall with door and wooden tie                                                  | 09-Nov-18              | PMM        |
| 19             | 300                  | 330                    | S         | Byre south wall (slightly blurred)                                                       | 09-Nov-18              |            |
| 20             | 300                  | 304                    | N         | Detail of fitting for feeder trough                                                      | 09-Nov-18              |            |
| 21             | 300                  | 306                    | N         | Roof truss                                                                               | 09-Nov-18              |            |
| 22<br>23       | 300<br>400           | 306<br>410             | NW<br>NW  | Roof truss oblique<br>Loose box north wall                                               | 09-Nov-18<br>09-Nov-18 |            |
| 23             | 400                  | 410                    | NE        | Loose box north wall                                                                     | 09-Nov-18              |            |
| 25             | 400                  | 420, 402               | E         | Loose box librar wall                                                                    | 09-Nov-18              |            |
| 26             | 400                  | 430                    |           | Loose box south wall                                                                     | 09-Nov-18              |            |
| 27             | 400                  | 430                    |           | Loose box south wall (slightly blurred)                                                  | 09-Nov-18              |            |
| 28             | 400                  | 440, 402, 403          | W         | Loose box west wall inc. hay rack and fitting for feeder                                 | 09-Nov-18              |            |
| 29             | 400                  | 403                    | N         | Loose box details of feeder trough                                                       | 09-Nov-18              |            |
| 30<br>31       | 400<br>500           | 401 510                | e<br>Ne   | Loose box door<br>Loose box north wall                                                   | 09-Nov-18<br>09-Nov-18 |            |
| 32             | 500                  | 520                    | F         | Loose box horn wall                                                                      | 09-Nov-18              |            |
| 33             | 500                  | 530                    | S         | Loose box cust wall<br>Loose box south wall (blurred)                                    | 09-Nov-18              |            |
| 34             | 500                  | 540, 502, 503          | W         | Loose box west wall with feeder evidence and hay rack                                    | 09-Nov-18              |            |
| 35             | 500                  | 501                    | E         | Door detail                                                                              | 09-Nov-18              | PMM        |
| 36             | 500                  | 505                    |           | Lamp niche detail                                                                        | 09-Nov-18              |            |
| 37             | 1000                 | 1010                   |           | West Range east facing elevation                                                         | 09-Nov-18              |            |
| 38             | 1000                 | 1010                   |           | West Range east facing elevation - north end                                             | 09-Nov-18              |            |
| 39<br>40       | 1000<br>1000         | 1010<br>1010           |           | West Range east facing elevation - central<br>West Range east facing elevation - central | 09-Nov-18<br>09-Nov-18 |            |
| 40             | 1000                 | 1010                   |           | West Range east facing elevation - central                                               | 09-Nov-18              |            |
| 42             | 1000                 | 302                    | W         | West Range door detail                                                                   | 09-Nov-18              |            |
| 43             | 1000                 | 302                    | W         | West Range door detail - oblique showing latch bars                                      | 09-Nov-18              | PMM        |
| 44             | 1000                 | 202                    | W         | West Range door detail                                                                   | 09-Nov-18              |            |
| 46             | 1000                 | 401                    | W         | West Range loose box door                                                                | 09-Nov-18              |            |
| 47             | 1000<br>1000         | 1010, 2500             | S         | Boundary wall and door between South and West Ranges                                     | 09-Nov-18              |            |
| 48<br>49       | 1000                 | 1200                   | N         | West Range south facing elevation<br>West Range west facing elevation                    | 09-Nov-18<br>09-Nov-18 |            |
| 50             | 1000                 | 1300                   | F         | West Range west facing elevation                                                         | 09-Nov-18              |            |
| 51             | 1000                 | 1300                   | NE        | West Range west facing elevation - south end                                             | 09-Nov-18              |            |
| 52             | 1000                 | 1200, 601              | N         | West Range outshot door                                                                  | 09-Nov-18              |            |
| 53             | 1000                 | 1300                   |           | West Range outshot                                                                       | 09-Nov-18              |            |
| 54             | 1000                 | 1400                   |           | West Range outshot end wall                                                              | 09-Nov-18              |            |
| 55             | 1000                 | 1300                   |           | West Range west facing elevation north end                                               | 09-Nov-18              |            |
| 56<br>57       | 1000<br>1000         | 101<br>1400            |           | Detail of door<br>West Range north facing elevation - gable                              | 09-Nov-18<br>09-Nov-18 |            |
| 57             | 600                  | 602                    |           | Hayrack in outshot                                                                       | 09-Nov-18              |            |
| 59             | 600                  | 601                    | S         | Doorway to outshot                                                                       | 09-Nov-18              |            |
| 60             | 2000                 | 2300                   | S         | South Range north facing elevation                                                       | 09-Nov-18              |            |
| 61             | 2000                 | 2300, 2400             | SW        | South Range north and east facing elevations - oblique                                   | 09-Nov-18              | PMM        |
| 62             | 2000                 | 2400                   |           | South Range east facing elevation                                                        | 09-Nov-18              |            |
| 63             | 2000                 | 2500                   |           | South Range south facing elevation                                                       | 09-Nov-18              |            |
| 64             | 2000                 | 2500                   |           | Oblique shot of remains of outshot                                                       | 09-Nov-18              |            |
| 65<br>66       | 2000<br>2000         | 2600<br>2301           | SE<br>S   | South Range west facing elevation<br>Cobbles in front of South Range                     | 09-Nov-18<br>09-Nov-18 |            |
| 67             | 2000                 | 2301                   | -         | Cobbles in front of South Range                                                          | 09-Nov-18              |            |
| 68             | 2000                 | 2301                   |           | Door detail                                                                              | 09-Nov-18              |            |
| 69             | 2000                 | 2201                   | SW        | Door detail                                                                              | 09-Nov-18              | PMM        |
| 70             | 2000                 | 2202                   |           | Louvre door detail                                                                       | 09-Nov-18              | PMM        |
| 71             | 2100                 | 2110                   |           | Byre/stable west wall                                                                    | 09-Nov-18              |            |
| 72             | 2100                 | 2110                   |           | Byre/stable west wall                                                                    | 09-Nov-18              |            |
| 73<br>74       | 2100                 | 2120                   |           | Byre/stable north wall                                                                   | 09-Nov-18              |            |
|                | 2100<br>2100         | 2130-2103<br>2130-2103 |           | Byre/stable east wall<br>Byre/stable east wall - with feeder trough detail               | 09-Nov-18<br>09-Nov-18 |            |
|                |                      | 2130-2103              |           | Byre/stable south wall                                                                   | 09-Nov-18              |            |
| 75             | 2100                 |                        |           |                                                                                          |                        |            |
| 75<br>76       | 2100<br>2200         |                        | NW        | Byre/stable west wall                                                                    | 09-Nov-18              | PIVIVI     |
| 75             | 2100<br>2200<br>2200 | 2210<br>2210           |           | Byre/stable west wall Byre/stable west wall                                              | 09-Nov-18<br>09-Nov-18 |            |
| 75<br>76<br>77 | 2200                 | 2210                   | SW<br>N   |                                                                                          |                        | PMM<br>PMM |