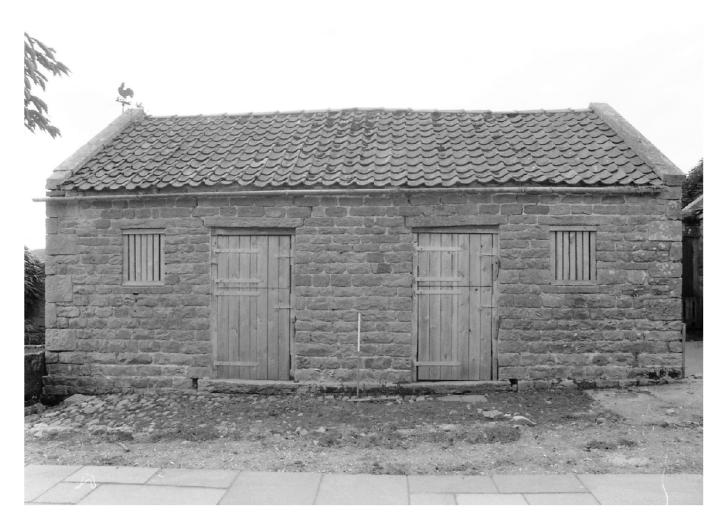

## Thirley Cotes Farm, Harwood Dale North Yorkshire Photographic Catalogue

| age No         | Structure/Ro         | Contaxt                | Direction | Description                                                                              | Date                   | Photograph |
|----------------|----------------------|------------------------|-----------|------------------------------------------------------------------------------------------|------------------------|------------|
| age 140 1      | 100                  | 110, 111               |           | Byre range north wall, horizontal timbers and joist holes                                | 09-Nov-18              |            |
| 2              | 100                  | 120, 102, 104,105,107  |           | Byre range east wall, horizontal timbers, niche and door                                 | 09-Nov-18              |            |
| 3              | 100                  | 130                    |           | Byre Range south wall                                                                    | 09-Nov-18              |            |
| 4              | 100                  | 140                    |           | Byre Range west wall                                                                     | 09-Nov-18              |            |
| 5              | 100<br>100           | 106<br>107             |           | Detail - tack rack<br>Detail - wooden tie                                                | 09-Nov-18<br>09-Nov-18 |            |
| 6<br>7         | 100                  | 107                    | E<br>W/   | West door and lamp niche                                                                 | 09-Nov-18              |            |
| 8              | 100                  | 101, 103               | E         | East door and lamp niche                                                                 | 09-Nov-18              |            |
| 9              | 100                  | 108                    |           | Truss with carpenter's marks                                                             | 09-Nov-18              |            |
| 10             | 200                  | 210, 204               | Ν         | Byre north wall with joist holes for feeder                                              | 09-Nov-18              | PMM        |
| 11             | 200                  | 220, 201               | W         | Byre west wall                                                                           | 09-Nov-18              |            |
| 12             | 200                  | 230                    | S         | Byre south wall                                                                          | 09-Nov-18              |            |
| 13             | 200                  | 240, 202, 203          | E         | Byre east wall                                                                           | 09-Nov-18              |            |
| 14<br>15       | 200<br>200           | 202, 203<br>205, 206   | E         | Detail of door and lamp niche<br>Detail of two roof trusses                              | 09-Nov-18<br>09-Nov-18 |            |
| 16             | 200                  | 205, 206               |           | Detail of two roof trusses oblique                                                       | 09-Nov-18              |            |
| 17             | 300                  | 310, 303, 304          | N         | Byre north wall (slightly blurred)                                                       | 09-Nov-18              |            |
| 18             | 300                  | 320, 302, 305          | E         | Byre east wall with door and wooden tie                                                  | 09-Nov-18              | PMM        |
| 19             | 300                  | 330                    | S         | Byre south wall (slightly blurred)                                                       | 09-Nov-18              |            |
| 20             | 300                  | 304                    | N         | Detail of fitting for feeder trough                                                      | 09-Nov-18              |            |
| 21             | 300                  | 306                    | N         | Roof truss                                                                               | 09-Nov-18              |            |
| 22<br>23       | 300<br>400           | 306<br>410             | NW<br>NW  | Roof truss oblique<br>Loose box north wall                                               | 09-Nov-18<br>09-Nov-18 |            |
| 23             | 400                  | 410                    | NE        | Loose box north wall                                                                     | 09-Nov-18              |            |
| 25             | 400                  | 420, 402               | E         | Loose box librar wall                                                                    | 09-Nov-18              |            |
| 26             | 400                  | 430                    |           | Loose box south wall                                                                     | 09-Nov-18              |            |
| 27             | 400                  | 430                    |           | Loose box south wall (slightly blurred)                                                  | 09-Nov-18              |            |
| 28             | 400                  | 440, 402, 403          | W         | Loose box west wall inc. hay rack and fitting for feeder                                 | 09-Nov-18              |            |
| 29             | 400                  | 403                    | N         | Loose box details of feeder trough                                                       | 09-Nov-18              |            |
| 30<br>31       | 400<br>500           | 401 510                | e<br>Ne   | Loose box door<br>Loose box north wall                                                   | 09-Nov-18<br>09-Nov-18 |            |
| 32             | 500                  | 520                    | F         | Loose box horn wall                                                                      | 09-Nov-18              |            |
| 33             | 500                  | 530                    | S         | Loose box cust wall<br>Loose box south wall (blurred)                                    | 09-Nov-18              |            |
| 34             | 500                  | 540, 502, 503          | W         | Loose box west wall with feeder evidence and hay rack                                    | 09-Nov-18              |            |
| 35             | 500                  | 501                    | E         | Door detail                                                                              | 09-Nov-18              | PMM        |
| 36             | 500                  | 505                    |           | Lamp niche detail                                                                        | 09-Nov-18              |            |
| 37             | 1000                 | 1010                   |           | West Range east facing elevation                                                         | 09-Nov-18              |            |
| 38             | 1000                 | 1010                   |           | West Range east facing elevation - north end                                             | 09-Nov-18              |            |
| 39<br>40       | 1000<br>1000         | 1010<br>1010           |           | West Range east facing elevation - central<br>West Range east facing elevation - central | 09-Nov-18<br>09-Nov-18 |            |
| 40             | 1000                 | 1010                   |           | West Range east facing elevation - central                                               | 09-Nov-18              |            |
| 42             | 1000                 | 302                    | W         | West Range door detail                                                                   | 09-Nov-18              |            |
| 43             | 1000                 | 302                    | W         | West Range door detail - oblique showing latch bars                                      | 09-Nov-18              | PMM        |
| 44             | 1000                 | 202                    | W         | West Range door detail                                                                   | 09-Nov-18              |            |
| 46             | 1000                 | 401                    | W         | West Range loose box door                                                                | 09-Nov-18              |            |
| 47             | 1000<br>1000         | 1010, 2500             | S         | Boundary wall and door between South and West Ranges                                     | 09-Nov-18              |            |
| 48<br>49       | 1000                 | 1200                   | N         | West Range south facing elevation<br>West Range west facing elevation                    | 09-Nov-18<br>09-Nov-18 |            |
| 50             | 1000                 | 1300                   | F         | West Range west facing elevation                                                         | 09-Nov-18              |            |
| 51             | 1000                 | 1300                   | NE        | West Range west facing elevation - south end                                             | 09-Nov-18              |            |
| 52             | 1000                 | 1200, 601              | N         | West Range outshot door                                                                  | 09-Nov-18              |            |
| 53             | 1000                 | 1300                   |           | West Range outshot                                                                       | 09-Nov-18              |            |
| 54             | 1000                 | 1400                   |           | West Range outshot end wall                                                              | 09-Nov-18              |            |
| 55             | 1000                 | 1300                   |           | West Range west facing elevation north end                                               | 09-Nov-18              |            |
| 56<br>57       | 1000<br>1000         | 101<br>1400            |           | Detail of door<br>West Range north facing elevation - gable                              | 09-Nov-18<br>09-Nov-18 |            |
| 57             | 600                  | 602                    |           | Hayrack in outshot                                                                       | 09-Nov-18              |            |
| 59             | 600                  | 601                    | S         | Doorway to outshot                                                                       | 09-Nov-18              |            |
| 60             | 2000                 | 2300                   | S         | South Range north facing elevation                                                       | 09-Nov-18              |            |
| 61             | 2000                 | 2300, 2400             | SW        | South Range north and east facing elevations - oblique                                   | 09-Nov-18              | PMM        |
| 62             | 2000                 | 2400                   |           | South Range east facing elevation                                                        | 09-Nov-18              |            |
| 63             | 2000                 | 2500                   |           | South Range south facing elevation                                                       | 09-Nov-18              |            |
| 64             | 2000                 | 2500                   |           | Oblique shot of remains of outshot                                                       | 09-Nov-18              |            |
| 65<br>66       | 2000<br>2000         | 2600<br>2301           | SE<br>S   | South Range west facing elevation<br>Cobbles in front of South Range                     | 09-Nov-18<br>09-Nov-18 |            |
| 67             | 2000                 | 2301                   | -         | Cobbles in front of South Range                                                          | 09-Nov-18              |            |
| 68             | 2000                 | 2301                   |           | Door detail                                                                              | 09-Nov-18              |            |
| 69             | 2000                 | 2201                   | SW        | Door detail                                                                              | 09-Nov-18              | PMM        |
| 70             | 2000                 | 2202                   |           | Louvre door detail                                                                       | 09-Nov-18              | PMM        |
| 71             | 2100                 | 2110                   |           | Byre/stable west wall                                                                    | 09-Nov-18              |            |
| 72             | 2100                 | 2110                   |           | Byre/stable west wall                                                                    | 09-Nov-18              |            |
| 73<br>74       | 2100                 | 2120                   |           | Byre/stable north wall                                                                   | 09-Nov-18              |            |
|                | 2100<br>2100         | 2130-2103<br>2130-2103 |           | Byre/stable east wall<br>Byre/stable east wall - with feeder trough detail               | 09-Nov-18<br>09-Nov-18 |            |
|                |                      | 2130-2103              |           | Byre/stable south wall                                                                   | 09-Nov-18              |            |
| 75             | 2100                 |                        |           |                                                                                          |                        |            |
| 75<br>76       | 2100<br>2200         |                        | NW        | Byre/stable west wall                                                                    | 09-Nov-18              | PIVIVI     |
| 75             | 2100<br>2200<br>2200 | 2210<br>2210           |           | Byre/stable west wall Byre/stable west wall                                              | 09-Nov-18<br>09-Nov-18 |            |
| 75<br>76<br>77 | 2200                 | 2210                   | SW<br>N   |                                                                                          |                        | PMM<br>PMM |