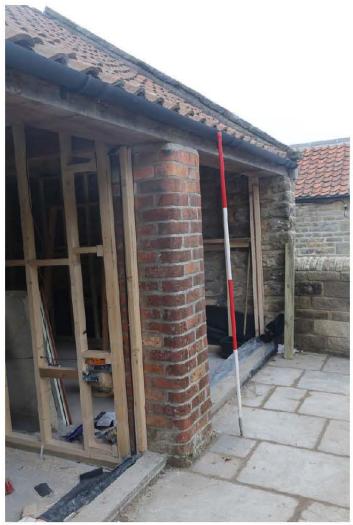

\_elev



058\_600\_outshot interior lk NW



059\_600\_outshot interior lk S



060\_2000\_2300\_NF\_elev





062\_2000\_2400\_EF\_elev



063\_2000\_-2500\_SF\_elev



064\_2000\_2500\_oblique outshot remains



065\_2000\_2600\_WF\_elev



066\_2000\_2301\_cobbles



067\_2000\_2301\_cobbles



068\_2000\_2101\_cloor



069\_2000\_2201\_door



070\_2000\_2202\_window



071\_2000\_2110\_W\_elev lk SW



072\_2000\_2110\_W\_elev\_lk\_NW



073\_2000\_2120\_N\_elev



074\_2000\_2130\_E\_elev lk NE



075\_2000\_2130-2103\_E\_elev lk SE



076\_2130\_5\_elev



077\_2000\_2210\_W\_elev lk NW



078\_2000\_2210\_W\_elev lk SW



079\_2000\_2220\_N\_elev



080\_2000\_2230\_E\_elev lk NE



081\_2000\_2230\_E\_elev lk SE



082\_2000\_2240-2103\_trough W wall



083\_3000\_3200\_N\_elev



084\_3000\_3201\_brick\_pier\_detail



 $085\_3000\_3201\_brick\_pier\_detail$ 



086\_3000\_3500\_WF\_elev





088\_3000\_3300\_EF\_elev



089\_Gen\_view of stable and byre Ik SW



090\_Cen\_view area bet, house and stable - building tootprint lk SV/



091\_Gen\_view of W gable of house lk SW



092\_Gen\_view -NF elev of house



093\_Gen\_view - NF elev of house and E range



094\_Gen\_view - passgae bet house and E Range.



095\_Cen\_view - WF elev of E range



096\_Gen\_view - NF elev of Erange



097\_Gen\_view - NF elev of E range with cart shed



098\_Gen\_view - EF elev of E range



099\_Gen\_view - of Erange and house Ik SE



100\_Gen\_view - 5F elev of N Range-E end !k NE



101\_Gen\_view - SF elev of N Range-W end lk NW



102\_Gen\_view - EF elev of N range



1