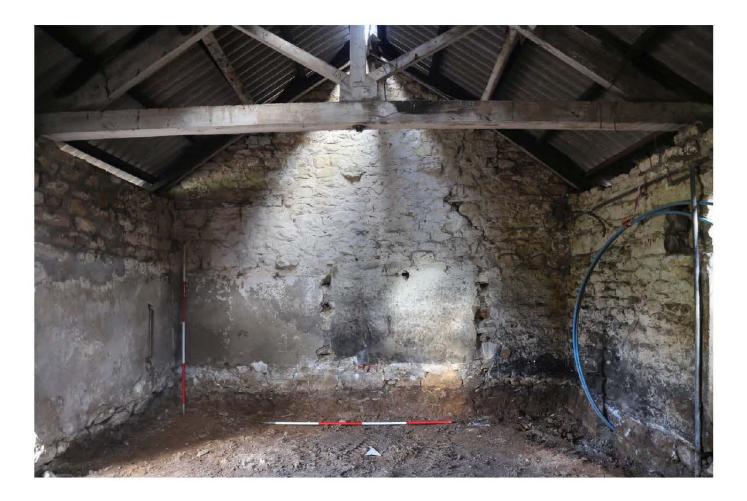

## Thirley Cotes Farm, Harwood Dale North Yorkshire Photographic Catalogue

| age No         | Structure/Ro         | Contaxt                | Direction | Description                                                                              | Date                   | Photograph |
|----------------|----------------------|------------------------|-----------|------------------------------------------------------------------------------------------|------------------------|------------|
| age 140 1      | 100                  | 110, 111               |           | Byre range north wall, horizontal timbers and joist holes                                | 09-Nov-18              |            |
| 2              | 100                  | 120, 102, 104,105,107  |           | Byre range east wall, horizontal timbers, niche and door                                 | 09-Nov-18              |            |
| 3              | 100                  | 130                    |           | Byre Range south wall                                                                    | 09-Nov-18              |            |
| 4              | 100                  | 140                    |           | Byre Range west wall                                                                     | 09-Nov-18              |            |
| 5              | 100<br>100           | 106<br>107             |           | Detail - tack rack<br>Detail - wooden tie                                                | 09-Nov-18<br>09-Nov-18 |            |
| 6<br>7         | 100                  | 107                    | E<br>W/   | West door and lamp niche                                                                 | 09-Nov-18              |            |
| 8              | 100                  | 101, 103               | E         | East door and lamp niche                                                                 | 09-Nov-18              |            |
| 9              | 100                  | 108                    |           | Truss with carpenter's marks                                                             | 09-Nov-18              |            |
| 10             | 200                  | 210, 204               | Ν         | Byre north wall with joist holes for feeder                                              | 09-Nov-18              | PMM        |
| 11             | 200                  | 220, 201               | W         | Byre west wall                                                                           | 09-Nov-18              |            |
| 12             | 200                  | 230                    | S         | Byre south wall                                                                          | 09-Nov-18              |            |
| 13             | 200                  | 240, 202, 203          | E         | Byre east wall                                                                           | 09-Nov-18              |            |
| 14<br>15       | 200<br>200           | 202, 203<br>205, 206   | E         | Detail of door and lamp niche<br>Detail of two roof trusses                              | 09-Nov-18<br>09-Nov-18 |            |
| 16             | 200                  | 205, 206               |           | Detail of two roof trusses oblique                                                       | 09-Nov-18              |            |
| 17             | 300                  | 310, 303, 304          | N         | Byre north wall (slightly blurred)                                                       | 09-Nov-18              |            |
| 18             | 300                  | 320, 302, 305          | E         | Byre east wall with door and wooden tie                                                  | 09-Nov-18              | PMM        |
| 19             | 300                  | 330                    | S         | Byre south wall (slightly blurred)                                                       | 09-Nov-18              |            |
| 20             | 300                  | 304                    | N         | Detail of fitting for feeder trough                                                      | 09-Nov-18              |            |
| 21             | 300                  | 306                    | N         | Roof truss                                                                               | 09-Nov-18              |            |
| 22<br>23       | 300<br>400           | 306<br>410             | NW<br>NW  | Roof truss oblique<br>Loose box north wall                                               | 09-Nov-18<br>09-Nov-18 |            |
| 23             | 400                  | 410                    | NE        | Loose box north wall                                                                     | 09-Nov-18              |            |
| 25             | 400                  | 420, 402               | E         | Loose box librar wall                                                                    | 09-Nov-18              |            |
| 26             | 400                  | 430                    |           | Loose box south wall                                                                     | 09-Nov-18              |            |
| 27             | 400                  | 430                    |           | Loose box south wall (slightly blurred)                                                  | 09-Nov-18              |            |
| 28             | 400                  | 440, 402, 403          | W         | Loose box west wall inc. hay rack and fitting for feeder                                 | 09-Nov-18              |            |
| 29             | 400                  | 403                    | N         | Loose box details of feeder trough                                                       | 09-Nov-18              |            |
| 30<br>31       | 400<br>500           | 401 510                | e<br>Ne   | Loose box door<br>Loose box north wall                                                   | 09-Nov-18<br>09-Nov-18 |            |
| 32             | 500                  | 520                    | F         | Loose box horn wall                                                                      | 09-Nov-18              |            |
| 33             | 500                  | 530                    | S         | Loose box cust wall<br>Loose box south wall (blurred)                                    | 09-Nov-18              |            |
| 34             | 500                  | 540, 502, 503          | W         | Loose box west wall with feeder evidence and hay rack                                    | 09-Nov-18              |            |
| 35             | 500                  | 501                    | E         | Door detail                                                                              | 09-Nov-18              | PMM        |
| 36             | 500                  | 505                    |           | Lamp niche detail                                                                        | 09-Nov-18              |            |
| 37             | 1000                 | 1010                   |           | West Range east facing elevation                                                         | 09-Nov-18              |            |
| 38             | 1000                 | 1010                   |           | West Range east facing elevation - north end                                             | 09-Nov-18              |            |
| 39<br>40       | 1000<br>1000         | 1010<br>1010           |           | West Range east facing elevation - central<br>West Range east facing elevation - central | 09-Nov-18<br>09-Nov-18 |            |
| 40             | 1000                 | 1010                   |           | West Range east facing elevation - central                                               | 09-Nov-18              |            |
| 42             | 1000                 | 302                    | W         | West Range door detail                                                                   | 09-Nov-18              |            |
| 43             | 1000                 | 302                    | W         | West Range door detail - oblique showing latch bars                                      | 09-Nov-18              | PMM        |
| 44             | 1000                 | 202                    | W         | West Range door detail                                                                   | 09-Nov-18              |            |
| 46             | 1000                 | 401                    | W         | West Range loose box door                                                                | 09-Nov-18              |            |
| 47             | 1000<br>1000         | 1010, 2500             | S         | Boundary wall and door between South and West Ranges                                     | 09-Nov-18              |            |
| 48<br>49       | 1000                 | 1200                   | N         | West Range south facing elevation<br>West Range west facing elevation                    | 09-Nov-18<br>09-Nov-18 |            |
| 50             | 1000                 | 1300                   | F         | West Range west facing elevation                                                         | 09-Nov-18              |            |
| 51             | 1000                 | 1300                   | NE        | West Range west facing elevation - south end                                             | 09-Nov-18              |            |
| 52             | 1000                 | 1200, 601              | N         | West Range outshot door                                                                  | 09-Nov-18              |            |
| 53             | 1000                 | 1300                   |           | West Range outshot                                                                       | 09-Nov-18              |            |
| 54             | 1000                 | 1400                   |           | West Range outshot end wall                                                              | 09-Nov-18              |            |
| 55             | 1000                 | 1300                   |           | West Range west facing elevation north end                                               | 09-Nov-18              |            |
| 56<br>57       | 1000<br>1000         | 101<br>1400            |           | Detail of door<br>West Range north facing elevation - gable                              | 09-Nov-18<br>09-Nov-18 |            |
| 57             | 600                  | 602                    |           | Hayrack in outshot                                                                       | 09-Nov-18              |            |
| 59             | 600                  | 601                    | S         | Doorway to outshot                                                                       | 09-Nov-18              |            |
| 60             | 2000                 | 2300                   | S         | South Range north facing elevation                                                       | 09-Nov-18              |            |
| 61             | 2000                 | 2300, 2400             | SW        | South Range north and east facing elevations - oblique                                   | 09-Nov-18              | PMM        |
| 62             | 2000                 | 2400                   |           | South Range east facing elevation                                                        | 09-Nov-18              |            |
| 63             | 2000                 | 2500                   |           | South Range south facing elevation                                                       | 09-Nov-18              |            |
| 64             | 2000                 | 2500                   |           | Oblique shot of remains of outshot                                                       | 09-Nov-18              |            |
| 65<br>66       | 2000<br>2000         | 2600<br>2301           | SE<br>S   | South Range west facing elevation<br>Cobbles in front of South Range                     | 09-Nov-18<br>09-Nov-18 |            |
| 67             | 2000                 | 2301                   | -         | Cobbles in front of South Range                                                          | 09-Nov-18              |            |
| 68             | 2000                 | 2301                   |           | Door detail                                                                              | 09-Nov-18              |            |
| 69             | 2000                 | 2201                   | SW        | Door detail                                                                              | 09-Nov-18              | PMM        |
| 70             | 2000                 | 2202                   |           | Louvre door detail                                                                       | 09-Nov-18              | PMM        |
| 71             | 2100                 | 2110                   |           | Byre/stable west wall                                                                    | 09-Nov-18              |            |
| 72             | 2100                 | 2110                   |           | Byre/stable west wall                                                                    | 09-Nov-18              |            |
| 73<br>74       | 2100                 | 2120                   |           | Byre/stable north wall                                                                   | 09-Nov-18              |            |
|                | 2100<br>2100         | 2130-2103<br>2130-2103 |           | Byre/stable east wall<br>Byre/stable east wall - with feeder trough detail               | 09-Nov-18<br>09-Nov-18 |            |
|                |                      | 2130-2103              |           | Byre/stable south wall                                                                   | 09-Nov-18              |            |
| 75             | 2100                 |                        |           |                                                                                          |                        |            |
| 75<br>76       | 2100<br>2200         |                        | NW        | Byre/stable west wall                                                                    | 09-Nov-18              | PIVIVI     |
| 75             | 2100<br>2200<br>2200 | 2210<br>2210           |           | Byre/stable west wall Byre/stable west wall                                              | 09-Nov-18<br>09-Nov-18 |            |
| 75<br>76<br>77 | 2200                 | 2210                   | SW<br>N   |                                                                                          |                        | PMM<br>PMM |