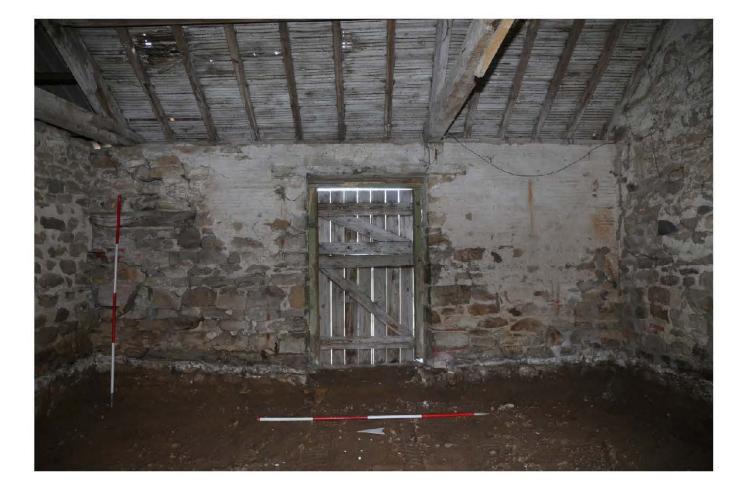

## Thirley Cotes Farm, Harwood Dale North Yorkshire Photographic Catalogue

| age No         | Structure/Ro         | Contaxt                | Direction | Description                                                                              | Date                   | Photograph |
|----------------|----------------------|------------------------|-----------|------------------------------------------------------------------------------------------|------------------------|------------|
| age 140 1      | 100                  | 110, 111               |           | Byre range north wall, horizontal timbers and joist holes                                | 09-Nov-18              |            |
| 2              | 100                  | 120, 102, 104,105,107  |           | Byre range east wall, horizontal timbers, niche and door                                 | 09-Nov-18              |            |
| 3              | 100                  | 130                    |           | Byre Range south wall                                                                    | 09-Nov-18              |            |
| 4              | 100                  | 140                    |           | Byre Range west wall                                                                     | 09-Nov-18              |            |
| 5              | 100<br>100           | 106<br>107             |           | Detail - tack rack<br>Detail - wooden tie                                                | 09-Nov-18<br>09-Nov-18 |            |
| 6<br>7         | 100                  | 107                    | E<br>W/   | West door and lamp niche                                                                 | 09-Nov-18              |            |
| 8              | 100                  | 101, 103               | E         | East door and lamp niche                                                                 | 09-Nov-18              |            |
| 9              | 100                  | 108                    |           | Truss with carpenter's marks                                                             | 09-Nov-18              |            |
| 10             | 200                  | 210, 204               | Ν         | Byre north wall with joist holes for feeder                                              | 09-Nov-18              | PMM        |
| 11             | 200                  | 220, 201               | W         | Byre west wall                                                                           | 09-Nov-18              |            |
| 12             | 200                  | 230                    | S         | Byre south wall                                                                          | 09-Nov-18              |            |
| 13             | 200                  | 240, 202, 203          | E         | Byre east wall                                                                           | 09-Nov-18              |            |
| 14<br>15       | 200<br>200           | 202, 203<br>205, 206   | E         | Detail of door and lamp niche<br>Detail of two roof trusses                              | 09-Nov-18<br>09-Nov-18 |            |
| 16             | 200                  | 205, 206               |           | Detail of two roof trusses oblique                                                       | 09-Nov-18              |            |
| 17             | 300                  | 310, 303, 304          | N         | Byre north wall (slightly blurred)                                                       | 09-Nov-18              |            |
| 18             | 300                  | 320, 302, 305          | E         | Byre east wall with door and wooden tie                                                  | 09-Nov-18              | PMM        |
| 19             | 300                  | 330                    | S         | Byre south wall (slightly blurred)                                                       | 09-Nov-18              |            |
| 20             | 300                  | 304                    | N         | Detail of fitting for feeder trough                                                      | 09-Nov-18              |            |
| 21             | 300                  | 306                    | N         | Roof truss                                                                               | 09-Nov-18              |            |
| 22<br>23       | 300<br>400           | 306<br>410             | NW<br>NW  | Roof truss oblique<br>Loose box north wall                                               | 09-Nov-18<br>09-Nov-18 |            |
| 23             | 400                  | 410                    | NE        | Loose box north wall                                                                     | 09-Nov-18              |            |
| 25             | 400                  | 420, 402               | E         | Loose box librar wall                                                                    | 09-Nov-18              |            |
| 26             | 400                  | 430                    |           | Loose box south wall                                                                     | 09-Nov-18              |            |
| 27             | 400                  | 430                    |           | Loose box south wall (slightly blurred)                                                  | 09-Nov-18              |            |
| 28             | 400                  | 440, 402, 403          | W         | Loose box west wall inc. hay rack and fitting for feeder                                 | 09-Nov-18              |            |
| 29             | 400                  | 403                    | N         | Loose box details of feeder trough                                                       | 09-Nov-18              |            |
| 30<br>31       | 400<br>500           | 401 510                | e<br>Ne   | Loose box door<br>Loose box north wall                                                   | 09-Nov-18<br>09-Nov-18 |            |
| 32             | 500                  | 520                    | F         | Loose box horn wall                                                                      | 09-Nov-18              |            |
| 33             | 500                  | 530                    | S         | Loose box cust wall<br>Loose box south wall (blurred)                                    | 09-Nov-18              |            |
| 34             | 500                  | 540, 502, 503          | W         | Loose box west wall with feeder evidence and hay rack                                    | 09-Nov-18              |            |
| 35             | 500                  | 501                    | E         | Door detail                                                                              | 09-Nov-18              | PMM        |
| 36             | 500                  | 505                    |           | Lamp niche detail                                                                        | 09-Nov-18              |            |
| 37             | 1000                 | 1010                   |           | West Range east facing elevation                                                         | 09-Nov-18              |            |
| 38             | 1000                 | 1010                   |           | West Range east facing elevation - north end                                             | 09-Nov-18              |            |
| 39<br>40       | 1000<br>1000         | 1010<br>1010           |           | West Range east facing elevation - central<br>West Range east facing elevation - central | 09-Nov-18<br>09-Nov-18 |            |
| 40             | 1000                 | 1010                   |           | West Range east facing elevation - central                                               | 09-Nov-18              |            |
| 42             | 1000                 | 302                    | W         | West Range door detail                                                                   | 09-Nov-18              |            |
| 43             | 1000                 | 302                    | W         | West Range door detail - oblique showing latch bars                                      | 09-Nov-18              | PMM        |
| 44             | 1000                 | 202                    | W         | West Range door detail                                                                   | 09-Nov-18              |            |
| 46             | 1000                 | 401                    | W         | West Range loose box door                                                                | 09-Nov-18              |            |
| 47             | 1000<br>1000         | 1010, 2500             | S         | Boundary wall and door between South and West Ranges                                     | 09-Nov-18              |            |
| 48<br>49       | 1000                 | 1200                   | N         | West Range south facing elevation<br>West Range west facing elevation                    | 09-Nov-18<br>09-Nov-18 |            |
| 50             | 1000                 | 1300                   | F         | West Range west facing elevation                                                         | 09-Nov-18              |            |
| 51             | 1000                 | 1300                   | NE        | West Range west facing elevation - south end                                             | 09-Nov-18              |            |
| 52             | 1000                 | 1200, 601              | N         | West Range outshot door                                                                  | 09-Nov-18              |            |
| 53             | 1000                 | 1300                   |           | West Range outshot                                                                       | 09-Nov-18              |            |
| 54             | 1000                 | 1400                   |           | West Range outshot end wall                                                              | 09-Nov-18              |            |
| 55             | 1000                 | 1300                   |           | West Range west facing elevation north end                                               | 09-Nov-18              |            |
| 56<br>57       | 1000<br>1000         | 101<br>1400            |           | Detail of door<br>West Range north facing elevation - gable                              | 09-Nov-18<br>09-Nov-18 |            |
| 57             | 600                  | 602                    |           | Hayrack in outshot                                                                       | 09-Nov-18              |            |
| 59             | 600                  | 601                    | S         | Doorway to outshot                                                                       | 09-Nov-18              |            |
| 60             | 2000                 | 2300                   | S         | South Range north facing elevation                                                       | 09-Nov-18              |            |
| 61             | 2000                 | 2300, 2400             | SW        | South Range north and east facing elevations - oblique                                   | 09-Nov-18              | PMM        |
| 62             | 2000                 | 2400                   |           | South Range east facing elevation                                                        | 09-Nov-18              |            |
| 63             | 2000                 | 2500                   |           | South Range south facing elevation                                                       | 09-Nov-18              |            |
| 64             | 2000                 | 2500                   |           | Oblique shot of remains of outshot                                                       | 09-Nov-18              |            |
| 65<br>66       | 2000<br>2000         | 2600<br>2301           | SE<br>S   | South Range west facing elevation<br>Cobbles in front of South Range                     | 09-Nov-18<br>09-Nov-18 |            |
| 67             | 2000                 | 2301                   | -         | Cobbles in front of South Range                                                          | 09-Nov-18              |            |
| 68             | 2000                 | 2301                   |           | Door detail                                                                              | 09-Nov-18              |            |
| 69             | 2000                 | 2201                   | SW        | Door detail                                                                              | 09-Nov-18              | PMM        |
| 70             | 2000                 | 2202                   |           | Louvre door detail                                                                       | 09-Nov-18              | PMM        |
| 71             | 2100                 | 2110                   |           | Byre/stable west wall                                                                    | 09-Nov-18              |            |
| 72             | 2100                 | 2110                   |           | Byre/stable west wall                                                                    | 09-Nov-18              |            |
| 73<br>74       | 2100                 | 2120                   |           | Byre/stable north wall                                                                   | 09-Nov-18              |            |
|                | 2100<br>2100         | 2130-2103<br>2130-2103 |           | Byre/stable east wall<br>Byre/stable east wall - with feeder trough detail               | 09-Nov-18<br>09-Nov-18 |            |
|                |                      | 2130-2103              |           | Byre/stable south wall                                                                   | 09-Nov-18              |            |
| 75             | 2100                 |                        |           |                                                                                          |                        |            |
| 75<br>76       | 2100<br>2200         |                        | NW        | Byre/stable west wall                                                                    | 09-Nov-18              | PIVIVI     |
| 75             | 2100<br>2200<br>2200 | 2210<br>2210           |           | Byre/stable west wall Byre/stable west wall                                              | 09-Nov-18<br>09-Nov-18 |            |
| 75<br>76<br>77 | 2200                 | 2210                   | SW<br>N   |                                                                                          |                        | PMM<br>PMM |