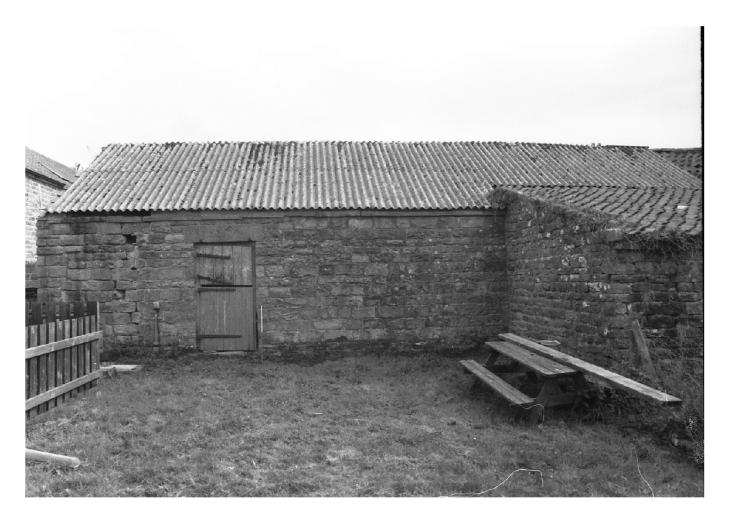

## Thirley Cotes Farm, Harwood Dale North Yorkshire Photographic Catalogue

| age No         | Structure/Ro         | Contaxt                | Direction | Description                                                                              | Date                   | Photograph |
|----------------|----------------------|------------------------|-----------|------------------------------------------------------------------------------------------|------------------------|------------|
| age 140 1      | 100                  | 110, 111               |           | Byre range north wall, horizontal timbers and joist holes                                | 09-Nov-18              |            |
| 2              | 100                  | 120, 102, 104,105,107  |           | Byre range east wall, horizontal timbers, niche and door                                 | 09-Nov-18              |            |
| 3              | 100                  | 130                    |           | Byre Range south wall                                                                    | 09-Nov-18              |            |
| 4              | 100                  | 140                    |           | Byre Range west wall                                                                     | 09-Nov-18              |            |
| 5              | 100<br>100           | 106<br>107             |           | Detail - tack rack<br>Detail - wooden tie                                                | 09-Nov-18<br>09-Nov-18 |            |
| 6<br>7         | 100                  | 107                    | E<br>W/   | West door and lamp niche                                                                 | 09-Nov-18              |            |
| 8              | 100                  | 101, 103               | E         | East door and lamp niche                                                                 | 09-Nov-18              |            |
| 9              | 100                  | 108                    |           | Truss with carpenter's marks                                                             | 09-Nov-18              |            |
| 10             | 200                  | 210, 204               | Ν         | Byre north wall with joist holes for feeder                                              | 09-Nov-18              | PMM        |
| 11             | 200                  | 220, 201               | W         | Byre west wall                                                                           | 09-Nov-18              |            |
| 12             | 200                  | 230                    | S         | Byre south wall                                                                          | 09-Nov-18              |            |
| 13             | 200                  | 240, 202, 203          | E         | Byre east wall                                                                           | 09-Nov-18              |            |
| 14<br>15       | 200<br>200           | 202, 203<br>205, 206   | E         | Detail of door and lamp niche<br>Detail of two roof trusses                              | 09-Nov-18<br>09-Nov-18 |            |
| 16             | 200                  | 205, 206               |           | Detail of two roof trusses oblique                                                       | 09-Nov-18              |            |
| 17             | 300                  | 310, 303, 304          | N         | Byre north wall (slightly blurred)                                                       | 09-Nov-18              |            |
| 18             | 300                  | 320, 302, 305          | E         | Byre east wall with door and wooden tie                                                  | 09-Nov-18              | PMM        |
| 19             | 300                  | 330                    | S         | Byre south wall (slightly blurred)                                                       | 09-Nov-18              |            |
| 20             | 300                  | 304                    | N         | Detail of fitting for feeder trough                                                      | 09-Nov-18              |            |
| 21             | 300                  | 306                    | N         | Roof truss                                                                               | 09-Nov-18              |            |
| 22<br>23       | 300<br>400           | 306<br>410             | NW<br>NW  | Roof truss oblique<br>Loose box north wall                                               | 09-Nov-18<br>09-Nov-18 |            |
| 23             | 400                  | 410                    | NE        | Loose box north wall                                                                     | 09-Nov-18              |            |
| 25             | 400                  | 420, 402               | E         | Loose box librar wall                                                                    | 09-Nov-18              |            |
| 26             | 400                  | 430                    |           | Loose box south wall                                                                     | 09-Nov-18              |            |
| 27             | 400                  | 430                    |           | Loose box south wall (slightly blurred)                                                  | 09-Nov-18              |            |
| 28             | 400                  | 440, 402, 403          | W         | Loose box west wall inc. hay rack and fitting for feeder                                 | 09-Nov-18              |            |
| 29             | 400                  | 403                    | N         | Loose box details of feeder trough                                                       | 09-Nov-18              |            |
| 30<br>31       | 400<br>500           | 401 510                | e<br>Ne   | Loose box door<br>Loose box north wall                                                   | 09-Nov-18<br>09-Nov-18 |            |
| 32             | 500                  | 520                    | F         | Loose box horn wall                                                                      | 09-Nov-18              |            |
| 33             | 500                  | 530                    | S         | Loose box cust wall<br>Loose box south wall (blurred)                                    | 09-Nov-18              |            |
| 34             | 500                  | 540, 502, 503          | W         | Loose box west wall with feeder evidence and hay rack                                    | 09-Nov-18              |            |
| 35             | 500                  | 501                    | E         | Door detail                                                                              | 09-Nov-18              | PMM        |
| 36             | 500                  | 505                    |           | Lamp niche detail                                                                        | 09-Nov-18              |            |
| 37             | 1000                 | 1010                   |           | West Range east facing elevation                                                         | 09-Nov-18              |            |
| 38             | 1000                 | 1010                   |           | West Range east facing elevation - north end                                             | 09-Nov-18              |            |
| 39<br>40       | 1000<br>1000         | 1010<br>1010           |           | West Range east facing elevation - central<br>West Range east facing elevation - central | 09-Nov-18<br>09-Nov-18 |            |
| 40             | 1000                 | 1010                   |           | West Range east facing elevation - central                                               | 09-Nov-18              |            |
| 42             | 1000                 | 302                    | W         | West Range door detail                                                                   | 09-Nov-18              |            |
| 43             | 1000                 | 302                    | W         | West Range door detail - oblique showing latch bars                                      | 09-Nov-18              | PMM        |
| 44             | 1000                 | 202                    | W         | West Range door detail                                                                   | 09-Nov-18              |            |
| 46             | 1000                 | 401                    | W         | West Range loose box door                                                                | 09-Nov-18              |            |
| 47             | 1000<br>1000         | 1010, 2500             | S         | Boundary wall and door between South and West Ranges                                     | 09-Nov-18              |            |
| 48<br>49       | 1000                 | 1200                   | N         | West Range south facing elevation<br>West Range west facing elevation                    | 09-Nov-18<br>09-Nov-18 |            |
| 50             | 1000                 | 1300                   | F         | West Range west facing elevation                                                         | 09-Nov-18              |            |
| 51             | 1000                 | 1300                   | NE        | West Range west facing elevation - south end                                             | 09-Nov-18              |            |
| 52             | 1000                 | 1200, 601              | N         | West Range outshot door                                                                  | 09-Nov-18              |            |
| 53             | 1000                 | 1300                   |           | West Range outshot                                                                       | 09-Nov-18              |            |
| 54             | 1000                 | 1400                   |           | West Range outshot end wall                                                              | 09-Nov-18              |            |
| 55             | 1000                 | 1300                   |           | West Range west facing elevation north end                                               | 09-Nov-18              |            |
| 56<br>57       | 1000<br>1000         | 101<br>1400            |           | Detail of door<br>West Range north facing elevation - gable                              | 09-Nov-18<br>09-Nov-18 |            |
| 57             | 600                  | 602                    |           | Hayrack in outshot                                                                       | 09-Nov-18              |            |
| 59             | 600                  | 601                    | S         | Doorway to outshot                                                                       | 09-Nov-18              |            |
| 60             | 2000                 | 2300                   | S         | South Range north facing elevation                                                       | 09-Nov-18              |            |
| 61             | 2000                 | 2300, 2400             | SW        | South Range north and east facing elevations - oblique                                   | 09-Nov-18              | PMM        |
| 62             | 2000                 | 2400                   |           | South Range east facing elevation                                                        | 09-Nov-18              |            |
| 63             | 2000                 | 2500                   |           | South Range south facing elevation                                                       | 09-Nov-18              |            |
| 64             | 2000                 | 2500                   |           | Oblique shot of remains of outshot                                                       | 09-Nov-18              |            |
| 65<br>66       | 2000<br>2000         | 2600<br>2301           | SE<br>S   | South Range west facing elevation<br>Cobbles in front of South Range                     | 09-Nov-18<br>09-Nov-18 |            |
| 67             | 2000                 | 2301                   | -         | Cobbles in front of South Range                                                          | 09-Nov-18              |            |
| 68             | 2000                 | 2301                   |           | Door detail                                                                              | 09-Nov-18              |            |
| 69             | 2000                 | 2201                   | SW        | Door detail                                                                              | 09-Nov-18              | PMM        |
| 70             | 2000                 | 2202                   |           | Louvre door detail                                                                       | 09-Nov-18              | PMM        |
| 71             | 2100                 | 2110                   |           | Byre/stable west wall                                                                    | 09-Nov-18              |            |
| 72             | 2100                 | 2110                   |           | Byre/stable west wall                                                                    | 09-Nov-18              |            |
| 73<br>74       | 2100                 | 2120                   |           | Byre/stable north wall                                                                   | 09-Nov-18              |            |
|                | 2100<br>2100         | 2130-2103<br>2130-2103 |           | Byre/stable east wall<br>Byre/stable east wall - with feeder trough detail               | 09-Nov-18<br>09-Nov-18 |            |
|                |                      | 2130-2103              |           | Byre/stable south wall                                                                   | 09-Nov-18              |            |
| 75             | 2100                 |                        |           |                                                                                          |                        |            |
| 75<br>76       | 2100<br>2200         |                        | NW        | Byre/stable west wall                                                                    | 09-Nov-18              | PIVIVI     |
| 75             | 2100<br>2200<br>2200 | 2210<br>2210           |           | Byre/stable west wall Byre/stable west wall                                              | 09-Nov-18<br>09-Nov-18 |            |
| 75<br>76<br>77 | 2200                 | 2210                   | SW<br>N   |                                                                                          |                        | PMM<br>PMM |