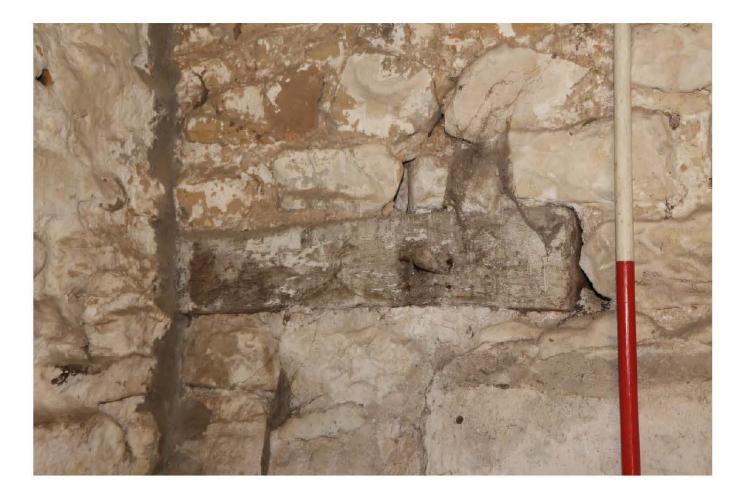

## Thirley Cotes Farm, Harwood Dale North Yorkshire Photographic Catalogue

| age No         | Structure/Ro         | Contaxt                | Direction | Description                                                                              | Date                   | Photograph |
|----------------|----------------------|------------------------|-----------|------------------------------------------------------------------------------------------|------------------------|------------|
| age 140 1      | 100                  | 110, 111               |           | Byre range north wall, horizontal timbers and joist holes                                | 09-Nov-18              |            |
| 2              | 100                  | 120, 102, 104,105,107  |           | Byre range east wall, horizontal timbers, niche and door                                 | 09-Nov-18              |            |
| 3              | 100                  | 130                    |           | Byre Range south wall                                                                    | 09-Nov-18              |            |
| 4              | 100                  | 140                    |           | Byre Range west wall                                                                     | 09-Nov-18              |            |
| 5              | 100<br>100           | 106<br>107             |           | Detail - tack rack<br>Detail - wooden tie                                                | 09-Nov-18<br>09-Nov-18 |            |
| 6<br>7         | 100                  | 107                    | E<br>W/   | West door and lamp niche                                                                 | 09-Nov-18              |            |
| 8              | 100                  | 101, 103               | E         | East door and lamp niche                                                                 | 09-Nov-18              |            |
| 9              | 100                  | 108                    |           | Truss with carpenter's marks                                                             | 09-Nov-18              |            |
| 10             | 200                  | 210, 204               | Ν         | Byre north wall with joist holes for feeder                                              | 09-Nov-18              | PMM        |
| 11             | 200                  | 220, 201               | W         | Byre west wall                                                                           | 09-Nov-18              |            |
| 12             | 200                  | 230                    | S         | Byre south wall                                                                          | 09-Nov-18              |            |
| 13             | 200                  | 240, 202, 203          | E         | Byre east wall                                                                           | 09-Nov-18              |            |
| 14<br>15       | 200<br>200           | 202, 203<br>205, 206   | E         | Detail of door and lamp niche<br>Detail of two roof trusses                              | 09-Nov-18<br>09-Nov-18 |            |
| 16             | 200                  | 205, 206               |           | Detail of two roof trusses oblique                                                       | 09-Nov-18              |            |
| 17             | 300                  | 310, 303, 304          | N         | Byre north wall (slightly blurred)                                                       | 09-Nov-18              |            |
| 18             | 300                  | 320, 302, 305          | E         | Byre east wall with door and wooden tie                                                  | 09-Nov-18              | PMM        |
| 19             | 300                  | 330                    | S         | Byre south wall (slightly blurred)                                                       | 09-Nov-18              |            |
| 20             | 300                  | 304                    | N         | Detail of fitting for feeder trough                                                      | 09-Nov-18              |            |
| 21             | 300                  | 306                    | N         | Roof truss                                                                               | 09-Nov-18              |            |
| 22<br>23       | 300<br>400           | 306<br>410             | NW<br>NW  | Roof truss oblique<br>Loose box north wall                                               | 09-Nov-18<br>09-Nov-18 |            |
| 23             | 400                  | 410                    | NE        | Loose box north wall                                                                     | 09-Nov-18              |            |
| 25             | 400                  | 420, 402               | E         | Loose box librar wall                                                                    | 09-Nov-18              |            |
| 26             | 400                  | 430                    |           | Loose box south wall                                                                     | 09-Nov-18              |            |
| 27             | 400                  | 430                    |           | Loose box south wall (slightly blurred)                                                  | 09-Nov-18              |            |
| 28             | 400                  | 440, 402, 403          | W         | Loose box west wall inc. hay rack and fitting for feeder                                 | 09-Nov-18              |            |
| 29             | 400                  | 403                    | N         | Loose box details of feeder trough                                                       | 09-Nov-18              |            |
| 30<br>31       | 400<br>500           | 401 510                | e<br>Ne   | Loose box door<br>Loose box north wall                                                   | 09-Nov-18<br>09-Nov-18 |            |
| 32             | 500                  | 520                    | F         | Loose box horn wall                                                                      | 09-Nov-18              |            |
| 33             | 500                  | 530                    | S         | Loose box cust wall<br>Loose box south wall (blurred)                                    | 09-Nov-18              |            |
| 34             | 500                  | 540, 502, 503          | W         | Loose box west wall with feeder evidence and hay rack                                    | 09-Nov-18              |            |
| 35             | 500                  | 501                    | E         | Door detail                                                                              | 09-Nov-18              | PMM        |
| 36             | 500                  | 505                    |           | Lamp niche detail                                                                        | 09-Nov-18              |            |
| 37             | 1000                 | 1010                   |           | West Range east facing elevation                                                         | 09-Nov-18              |            |
| 38             | 1000                 | 1010                   |           | West Range east facing elevation - north end                                             | 09-Nov-18              |            |
| 39<br>40       | 1000<br>1000         | 1010<br>1010           |           | West Range east facing elevation - central<br>West Range east facing elevation - central | 09-Nov-18<br>09-Nov-18 |            |
| 40             | 1000                 | 1010                   |           | West Range east facing elevation - central                                               | 09-Nov-18              |            |
| 42             | 1000                 | 302                    | W         | West Range door detail                                                                   | 09-Nov-18              |            |
| 43             | 1000                 | 302                    | W         | West Range door detail - oblique showing latch bars                                      | 09-Nov-18              | PMM        |
| 44             | 1000                 | 202                    | W         | West Range door detail                                                                   | 09-Nov-18              |            |
| 46             | 1000                 | 401                    | W         | West Range loose box door                                                                | 09-Nov-18              |            |
| 47             | 1000<br>1000         | 1010, 2500             | S         | Boundary wall and door between South and West Ranges                                     | 09-Nov-18              |            |
| 48<br>49       | 1000                 | 1200                   | N         | West Range south facing elevation<br>West Range west facing elevation                    | 09-Nov-18<br>09-Nov-18 |            |
| 50             | 1000                 | 1300                   | F         | West Range west facing elevation                                                         | 09-Nov-18              |            |
| 51             | 1000                 | 1300                   | NE        | West Range west facing elevation - south end                                             | 09-Nov-18              |            |
| 52             | 1000                 | 1200, 601              | N         | West Range outshot door                                                                  | 09-Nov-18              |            |
| 53             | 1000                 | 1300                   |           | West Range outshot                                                                       | 09-Nov-18              |            |
| 54             | 1000                 | 1400                   |           | West Range outshot end wall                                                              | 09-Nov-18              |            |
| 55             | 1000                 | 1300                   |           | West Range west facing elevation north end                                               | 09-Nov-18              |            |
| 56<br>57       | 1000<br>1000         | 101<br>1400            |           | Detail of door<br>West Range north facing elevation - gable                              | 09-Nov-18<br>09-Nov-18 |            |
| 57             | 600                  | 602                    |           | Hayrack in outshot                                                                       | 09-Nov-18              |            |
| 59             | 600                  | 601                    | S         | Doorway to outshot                                                                       | 09-Nov-18              |            |
| 60             | 2000                 | 2300                   | S         | South Range north facing elevation                                                       | 09-Nov-18              |            |
| 61             | 2000                 | 2300, 2400             | SW        | South Range north and east facing elevations - oblique                                   | 09-Nov-18              | PMM        |
| 62             | 2000                 | 2400                   |           | South Range east facing elevation                                                        | 09-Nov-18              |            |
| 63             | 2000                 | 2500                   |           | South Range south facing elevation                                                       | 09-Nov-18              |            |
| 64             | 2000                 | 2500                   |           | Oblique shot of remains of outshot                                                       | 09-Nov-18              |            |
| 65<br>66       | 2000<br>2000         | 2600<br>2301           | SE<br>S   | South Range west facing elevation<br>Cobbles in front of South Range                     | 09-Nov-18<br>09-Nov-18 |            |
| 67             | 2000                 | 2301                   | -         | Cobbles in front of South Range                                                          | 09-Nov-18              |            |
| 68             | 2000                 | 2301                   |           | Door detail                                                                              | 09-Nov-18              |            |
| 69             | 2000                 | 2201                   | SW        | Door detail                                                                              | 09-Nov-18              | PMM        |
| 70             | 2000                 | 2202                   |           | Louvre door detail                                                                       | 09-Nov-18              | PMM        |
| 71             | 2100                 | 2110                   |           | Byre/stable west wall                                                                    | 09-Nov-18              |            |
| 72             | 2100                 | 2110                   |           | Byre/stable west wall                                                                    | 09-Nov-18              |            |
| 73<br>74       | 2100                 | 2120                   |           | Byre/stable north wall                                                                   | 09-Nov-18              |            |
|                | 2100<br>2100         | 2130-2103<br>2130-2103 |           | Byre/stable east wall<br>Byre/stable east wall - with feeder trough detail               | 09-Nov-18<br>09-Nov-18 |            |
|                |                      | 2130-2103              |           | Byre/stable south wall                                                                   | 09-Nov-18              |            |
| 75             | 2100                 |                        |           |                                                                                          |                        |            |
| 75<br>76       | 2100<br>2200         |                        | NW        | Byre/stable west wall                                                                    | 09-Nov-18              | PIVIVI     |
| 75             | 2100<br>2200<br>2200 | 2210<br>2210           |           | Byre/stable west wall Byre/stable west wall                                              | 09-Nov-18<br>09-Nov-18 |            |
| 75<br>76<br>77 | 2200                 | 2210                   | SW<br>N   |                                                                                          |                        | PMM<br>PMM |