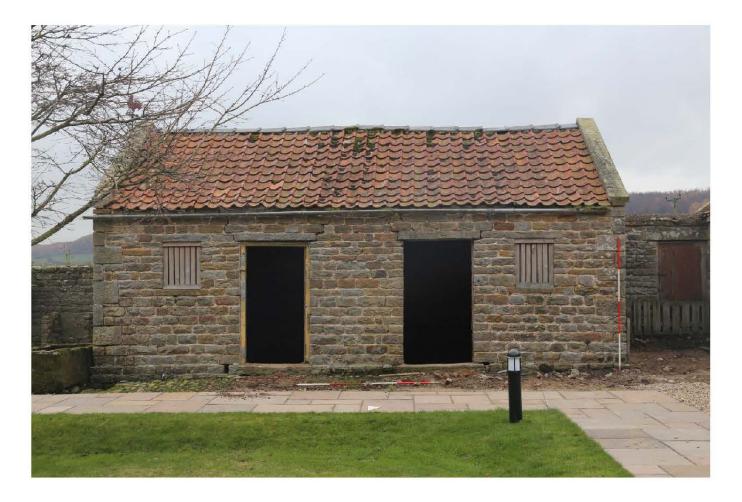

Thirley Cotes Farm: west and south range photograph locations

## Thirley Cotes Farm, Harwood Dale North Yorkshire Photographic Catalogue

| age No         | Structure/Ro         | Contaxt                | Direction | Description                                                                              | Date                   | Photograph |
|----------------|----------------------|------------------------|-----------|------------------------------------------------------------------------------------------|------------------------|------------|
| age 140 1      | 100                  | 110, 111               |           | Byre range north wall, horizontal timbers and joist holes                                | 09-Nov-18              |            |
| 2              | 100                  | 120, 102, 104,105,107  |           | Byre range east wall, horizontal timbers, niche and door                                 | 09-Nov-18              |            |
| 3              | 100                  | 130                    |           | Byre Range south wall                                                                    | 09-Nov-18              |            |
| 4              | 100                  | 140                    |           | Byre Range west wall                                                                     | 09-Nov-18              |            |
| 5              | 100<br>100           | 106<br>107             |           | Detail - tack rack<br>Detail - wooden tie                                                | 09-Nov-18<br>09-Nov-18 |            |
| 6<br>7         | 100                  | 107                    | E<br>W/   | West door and lamp niche                                                                 | 09-Nov-18              |            |
| 8              | 100                  | 101, 103               | E         | East door and lamp niche                                                                 | 09-Nov-18              |            |
| 9              | 100                  | 108                    |           | Truss with carpenter's marks                                                             | 09-Nov-18              |            |
| 10             | 200                  | 210, 204               | Ν         | Byre north wall with joist holes for feeder                                              | 09-Nov-18              | PMM        |
| 11             | 200                  | 220, 201               | W         | Byre west wall                                                                           | 09-Nov-18              |            |
| 12             | 200                  | 230                    | S         | Byre south wall                                                                          | 09-Nov-18              |            |
| 13             | 200                  | 240, 202, 203          | E         | Byre east wall                                                                           | 09-Nov-18              |            |
| 14<br>15       | 200<br>200           | 202, 203<br>205, 206   | E         | Detail of door and lamp niche<br>Detail of two roof trusses                              | 09-Nov-18<br>09-Nov-18 |            |
| 16             | 200                  | 205, 206               |           | Detail of two roof trusses oblique                                                       | 09-Nov-18              |            |
| 17             | 300                  | 310, 303, 304          | N         | Byre north wall (slightly blurred)                                                       | 09-Nov-18              |            |
| 18             | 300                  | 320, 302, 305          | E         | Byre east wall with door and wooden tie                                                  | 09-Nov-18              | PMM        |
| 19             | 300                  | 330                    | S         | Byre south wall (slightly blurred)                                                       | 09-Nov-18              |            |
| 20             | 300                  | 304                    | N         | Detail of fitting for feeder trough                                                      | 09-Nov-18              |            |
| 21             | 300                  | 306                    | N         | Roof truss                                                                               | 09-Nov-18              |            |
| 22<br>23       | 300<br>400           | 306<br>410             | NW<br>NW  | Roof truss oblique<br>Loose box north wall                                               | 09-Nov-18<br>09-Nov-18 |            |
| 23             | 400                  | 410                    | NE        | Loose box north wall                                                                     | 09-Nov-18              |            |
| 25             | 400                  | 420, 402               | E         | Loose box librar wall                                                                    | 09-Nov-18              |            |
| 26             | 400                  | 430                    |           | Loose box south wall                                                                     | 09-Nov-18              |            |
| 27             | 400                  | 430                    |           | Loose box south wall (slightly blurred)                                                  | 09-Nov-18              |            |
| 28             | 400                  | 440, 402, 403          | W         | Loose box west wall inc. hay rack and fitting for feeder                                 | 09-Nov-18              |            |
| 29             | 400                  | 403                    | N         | Loose box details of feeder trough                                                       | 09-Nov-18              |            |
| 30<br>31       | 400<br>500           | 401 510                | e<br>Ne   | Loose box door<br>Loose box north wall                                                   | 09-Nov-18<br>09-Nov-18 |            |
| 32             | 500                  | 520                    | F         | Loose box horn wall                                                                      | 09-Nov-18              |            |
| 33             | 500                  | 530                    | S         | Loose box cust wall<br>Loose box south wall (blurred)                                    | 09-Nov-18              |            |
| 34             | 500                  | 540, 502, 503          | W         | Loose box west wall with feeder evidence and hay rack                                    | 09-Nov-18              |            |
| 35             | 500                  | 501                    | E         | Door detail                                                                              | 09-Nov-18              | PMM        |
| 36             | 500                  | 505                    |           | Lamp niche detail                                                                        | 09-Nov-18              |            |
| 37             | 1000                 | 1010                   |           | West Range east facing elevation                                                         | 09-Nov-18              |            |
| 38             | 1000                 | 1010                   |           | West Range east facing elevation - north end                                             | 09-Nov-18              |            |
| 39<br>40       | 1000<br>1000         | 1010<br>1010           |           | West Range east facing elevation - central<br>West Range east facing elevation - central | 09-Nov-18<br>09-Nov-18 |            |
| 40             | 1000                 | 1010                   |           | West Range east facing elevation - central                                               | 09-Nov-18              |            |
| 42             | 1000                 | 302                    | W         | West Range door detail                                                                   | 09-Nov-18              |            |
| 43             | 1000                 | 302                    | W         | West Range door detail - oblique showing latch bars                                      | 09-Nov-18              | PMM        |
| 44             | 1000                 | 202                    | W         | West Range door detail                                                                   | 09-Nov-18              |            |
| 46             | 1000                 | 401                    | W         | West Range loose box door                                                                | 09-Nov-18              |            |
| 47             | 1000<br>1000         | 1010, 2500             | S         | Boundary wall and door between South and West Ranges                                     | 09-Nov-18              |            |
| 48<br>49       | 1000                 | 1200                   | N         | West Range south facing elevation<br>West Range west facing elevation                    | 09-Nov-18<br>09-Nov-18 |            |
| 50             | 1000                 | 1300                   | F         | West Range west facing elevation                                                         | 09-Nov-18              |            |
| 51             | 1000                 | 1300                   | NE        | West Range west facing elevation - south end                                             | 09-Nov-18              |            |
| 52             | 1000                 | 1200, 601              | N         | West Range outshot door                                                                  | 09-Nov-18              |            |
| 53             | 1000                 | 1300                   |           | West Range outshot                                                                       | 09-Nov-18              |            |
| 54             | 1000                 | 1400                   |           | West Range outshot end wall                                                              | 09-Nov-18              |            |
| 55             | 1000                 | 1300                   |           | West Range west facing elevation north end                                               | 09-Nov-18              |            |
| 56<br>57       | 1000<br>1000         | 101<br>1400            |           | Detail of door<br>West Range north facing elevation - gable                              | 09-Nov-18<br>09-Nov-18 |            |
| 57             | 600                  | 602                    |           | Hayrack in outshot                                                                       | 09-Nov-18              |            |
| 59             | 600                  | 601                    | S         | Doorway to outshot                                                                       | 09-Nov-18              |            |
| 60             | 2000                 | 2300                   | S         | South Range north facing elevation                                                       | 09-Nov-18              |            |
| 61             | 2000                 | 2300, 2400             | SW        | South Range north and east facing elevations - oblique                                   | 09-Nov-18              | PMM        |
| 62             | 2000                 | 2400                   |           | South Range east facing elevation                                                        | 09-Nov-18              |            |
| 63             | 2000                 | 2500                   |           | South Range south facing elevation                                                       | 09-Nov-18              |            |
| 64             | 2000                 | 2500                   |           | Oblique shot of remains of outshot                                                       | 09-Nov-18              |            |
| 65<br>66       | 2000<br>2000         | 2600<br>2301           | SE<br>S   | South Range west facing elevation<br>Cobbles in front of South Range                     | 09-Nov-18<br>09-Nov-18 |            |
| 67             | 2000                 | 2301                   | -         | Cobbles in front of South Range                                                          | 09-Nov-18              |            |
| 68             | 2000                 | 2301                   |           | Door detail                                                                              | 09-Nov-18              |            |
| 69             | 2000                 | 2201                   | SW        | Door detail                                                                              | 09-Nov-18              | PMM        |
| 70             | 2000                 | 2202                   |           | Louvre door detail                                                                       | 09-Nov-18              | PMM        |
| 71             | 2100                 | 2110                   |           | Byre/stable west wall                                                                    | 09-Nov-18              |            |
| 72             | 2100                 | 2110                   |           | Byre/stable west wall                                                                    | 09-Nov-18              |            |
| 73<br>74       | 2100                 | 2120                   |           | Byre/stable north wall                                                                   | 09-Nov-18              |            |
|                | 2100<br>2100         | 2130-2103<br>2130-2103 |           | Byre/stable east wall<br>Byre/stable east wall - with feeder trough detail               | 09-Nov-18<br>09-Nov-18 |            |
|                |                      | 2130-2103              |           | Byre/stable south wall                                                                   | 09-Nov-18              |            |
| 75             | 2100                 |                        |           |                                                                                          |                        |            |
| 75<br>76       | 2100<br>2200         |                        | NW        | Byre/stable west wall                                                                    | 09-Nov-18              | PIVIVI     |
| 75             | 2100<br>2200<br>2200 | 2210<br>2210           |           | Byre/stable west wall Byre/stable west wall                                              | 09-Nov-18<br>09-Nov-18 |            |
| 75<br>76<br>77 | 2200                 | 2210                   | SW<br>N   |                                                                                          |                        | PMM<br>PMM |