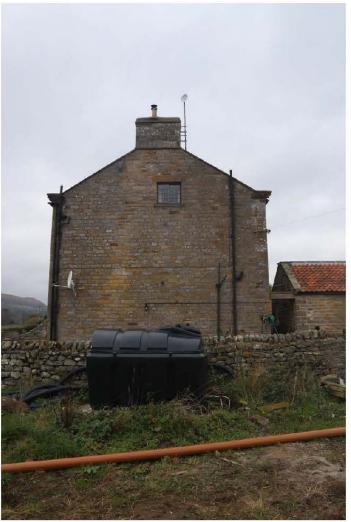

passgae bet house and E Range.



095\_Cen\_view - WF elev of E range



096\_Gen\_view - NF elev of Erange



097\_Gen\_view - NF elev of E range with cart shed



098\_Gen\_view - EF elev of E range



099\_Gen\_view - of Erange and house Ik SE



100\_Gen\_view - 5F elev of N Range-E end !k NE



101\_Gen\_view - SF elev of N Range-W end lk NW



102\_Gen\_view - EF elev of N range



103\_Cen\_view -NF elev of N range E end



104\_Gen\_view -NF elev of N range central



105\_Gen\_view -NF elev of N range central



106\_Gen\_view -NF elev of N range W end



107\_Cen\_view -NF elev of N range oblique lk SE



108\_Gen\_view -NF elev of N range ext



109\_Cen\_view -NF elev of N range and Ext Ik SE



110\_Gen\_view -WF elev of N range Ext



111\_Gen\_view -SF elev of N range Ext



112\_Gen\_view -WF elev of\_house



113\_Cen\_view\_of\_house oblique Ik NW - East gable



114\_Gen\_view -SF - tront- elev ot\_house



115\_Cen\_view\_of\_house oblique lk NE



116\_Gen\_view\_ot\_approach from the south





118\_200\_root detail\_carpenters marks III 200 and purlons



119-200\_roof detail\_carpenters marks III 200 both trusses and 204



120\_200\_root detail\_carpenters marks 111 200 lk NE





122\_300\_root detail\_carpenters marks II 300



123\_roof detail\_carpenters marks I 100



124\_600\_610\_n\_elev



125\_200\_201\_lk\_w



126\_200\_203\_lk\_E



127\_200\_se\_corner



128\_200\_ne\_corner



129\_200\_108\_lk\_n



130\_200\_lk\_mv



131\_200\_nw\_corner



132\_200\_201\_west\_elev



133\_100\_104\_lk\_e



134\_100\_103\_lk\_sw





136\_100\_