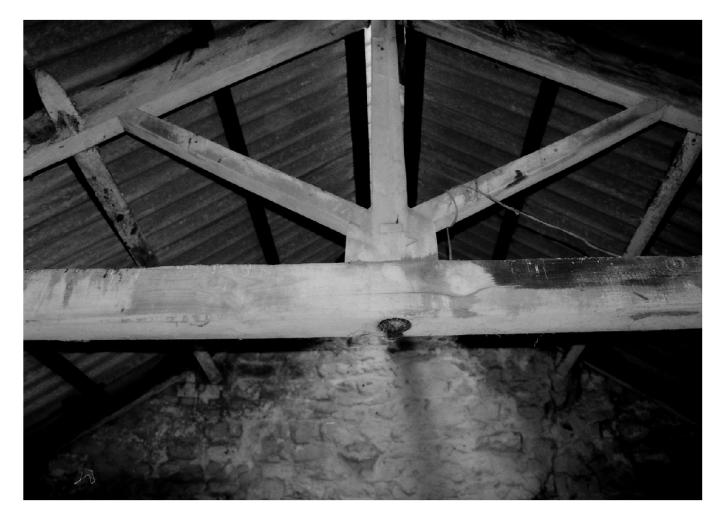

## Thirley Cotes Farm, Harwood Dale North Yorkshire Photographic Catalogue

| age No         | Structure/Ro         | Contaxt                | Direction | Description                                                                              | Date                   | Photograph |
|----------------|----------------------|------------------------|-----------|------------------------------------------------------------------------------------------|------------------------|------------|
| age 140 1      | 100                  | 110, 111               |           | Byre range north wall, horizontal timbers and joist holes                                | 09-Nov-18              |            |
| 2              | 100                  | 120, 102, 104,105,107  |           | Byre range east wall, horizontal timbers, niche and door                                 | 09-Nov-18              |            |
| 3              | 100                  | 130                    |           | Byre Range south wall                                                                    | 09-Nov-18              |            |
| 4              | 100                  | 140                    |           | Byre Range west wall                                                                     | 09-Nov-18              |            |
| 5              | 100<br>100           | 106<br>107             |           | Detail - tack rack<br>Detail - wooden tie                                                | 09-Nov-18<br>09-Nov-18 |            |
| 6<br>7         | 100                  | 107                    | E<br>W/   | West door and lamp niche                                                                 | 09-Nov-18              |            |
| 8              | 100                  | 101, 103               | E         | East door and lamp niche                                                                 | 09-Nov-18              |            |
| 9              | 100                  | 108                    |           | Truss with carpenter's marks                                                             | 09-Nov-18              |            |
| 10             | 200                  | 210, 204               | Ν         | Byre north wall with joist holes for feeder                                              | 09-Nov-18              | PMM        |
| 11             | 200                  | 220, 201               | W         | Byre west wall                                                                           | 09-Nov-18              |            |
| 12             | 200                  | 230                    | S         | Byre south wall                                                                          | 09-Nov-18              |            |
| 13             | 200                  | 240, 202, 203          | E         | Byre east wall                                                                           | 09-Nov-18              |            |
| 14<br>15       | 200<br>200           | 202, 203<br>205, 206   | E         | Detail of door and lamp niche<br>Detail of two roof trusses                              | 09-Nov-18<br>09-Nov-18 |            |
| 16             | 200                  | 205, 206               |           | Detail of two roof trusses oblique                                                       | 09-Nov-18              |            |
| 17             | 300                  | 310, 303, 304          | N         | Byre north wall (slightly blurred)                                                       | 09-Nov-18              |            |
| 18             | 300                  | 320, 302, 305          | E         | Byre east wall with door and wooden tie                                                  | 09-Nov-18              | PMM        |
| 19             | 300                  | 330                    | S         | Byre south wall (slightly blurred)                                                       | 09-Nov-18              |            |
| 20             | 300                  | 304                    | N         | Detail of fitting for feeder trough                                                      | 09-Nov-18              |            |
| 21             | 300                  | 306                    | N         | Roof truss                                                                               | 09-Nov-18              |            |
| 22<br>23       | 300<br>400           | 306<br>410             | NW<br>NW  | Roof truss oblique<br>Loose box north wall                                               | 09-Nov-18<br>09-Nov-18 |            |
| 23             | 400                  | 410                    | NE        | Loose box north wall                                                                     | 09-Nov-18              |            |
| 25             | 400                  | 420, 402               | E         | Loose box librar wall                                                                    | 09-Nov-18              |            |
| 26             | 400                  | 430                    |           | Loose box south wall                                                                     | 09-Nov-18              |            |
| 27             | 400                  | 430                    |           | Loose box south wall (slightly blurred)                                                  | 09-Nov-18              |            |
| 28             | 400                  | 440, 402, 403          | W         | Loose box west wall inc. hay rack and fitting for feeder                                 | 09-Nov-18              |            |
| 29             | 400                  | 403                    | N         | Loose box details of feeder trough                                                       | 09-Nov-18              |            |
| 30<br>31       | 400<br>500           | 401 510                | e<br>Ne   | Loose box door<br>Loose box north wall                                                   | 09-Nov-18<br>09-Nov-18 |            |
| 32             | 500                  | 520                    | F         | Loose box horn wall                                                                      | 09-Nov-18              |            |
| 33             | 500                  | 530                    | S         | Loose box cust wall<br>Loose box south wall (blurred)                                    | 09-Nov-18              |            |
| 34             | 500                  | 540, 502, 503          | W         | Loose box west wall with feeder evidence and hay rack                                    | 09-Nov-18              |            |
| 35             | 500                  | 501                    | E         | Door detail                                                                              | 09-Nov-18              | PMM        |
| 36             | 500                  | 505                    |           | Lamp niche detail                                                                        | 09-Nov-18              |            |
| 37             | 1000                 | 1010                   |           | West Range east facing elevation                                                         | 09-Nov-18              |            |
| 38             | 1000                 | 1010                   |           | West Range east facing elevation - north end                                             | 09-Nov-18              |            |
| 39<br>40       | 1000<br>1000         | 1010<br>1010           |           | West Range east facing elevation - central<br>West Range east facing elevation - central | 09-Nov-18<br>09-Nov-18 |            |
| 40             | 1000                 | 1010                   |           | West Range east facing elevation - central                                               | 09-Nov-18              |            |
| 42             | 1000                 | 302                    | W         | West Range door detail                                                                   | 09-Nov-18              |            |
| 43             | 1000                 | 302                    | W         | West Range door detail - oblique showing latch bars                                      | 09-Nov-18              | PMM        |
| 44             | 1000                 | 202                    | W         | West Range door detail                                                                   | 09-Nov-18              |            |
| 46             | 1000                 | 401                    | W         | West Range loose box door                                                                | 09-Nov-18              |            |
| 47             | 1000<br>1000         | 1010, 2500             | S         | Boundary wall and door between South and West Ranges                                     | 09-Nov-18              |            |
| 48<br>49       | 1000                 | 1200                   | N         | West Range south facing elevation<br>West Range west facing elevation                    | 09-Nov-18<br>09-Nov-18 |            |
| 50             | 1000                 | 1300                   | F         | West Range west facing elevation                                                         | 09-Nov-18              |            |
| 51             | 1000                 | 1300                   | NE        | West Range west facing elevation - south end                                             | 09-Nov-18              |            |
| 52             | 1000                 | 1200, 601              | N         | West Range outshot door                                                                  | 09-Nov-18              |            |
| 53             | 1000                 | 1300                   |           | West Range outshot                                                                       | 09-Nov-18              |            |
| 54             | 1000                 | 1400                   |           | West Range outshot end wall                                                              | 09-Nov-18              |            |
| 55             | 1000                 | 1300                   |           | West Range west facing elevation north end                                               | 09-Nov-18              |            |
| 56<br>57       | 1000<br>1000         | 101<br>1400            |           | Detail of door<br>West Range north facing elevation - gable                              | 09-Nov-18<br>09-Nov-18 |            |
| 57             | 600                  | 602                    |           | Hayrack in outshot                                                                       | 09-Nov-18              |            |
| 59             | 600                  | 601                    | S         | Doorway to outshot                                                                       | 09-Nov-18              |            |
| 60             | 2000                 | 2300                   | S         | South Range north facing elevation                                                       | 09-Nov-18              |            |
| 61             | 2000                 | 2300, 2400             | SW        | South Range north and east facing elevations - oblique                                   | 09-Nov-18              | PMM        |
| 62             | 2000                 | 2400                   |           | South Range east facing elevation                                                        | 09-Nov-18              |            |
| 63             | 2000                 | 2500                   |           | South Range south facing elevation                                                       | 09-Nov-18              |            |
| 64             | 2000                 | 2500                   |           | Oblique shot of remains of outshot                                                       | 09-Nov-18              |            |
| 65<br>66       | 2000<br>2000         | 2600<br>2301           | SE<br>S   | South Range west facing elevation<br>Cobbles in front of South Range                     | 09-Nov-18<br>09-Nov-18 |            |
| 67             | 2000                 | 2301                   | -         | Cobbles in front of South Range                                                          | 09-Nov-18              |            |
| 68             | 2000                 | 2301                   |           | Door detail                                                                              | 09-Nov-18              |            |
| 69             | 2000                 | 2201                   | SW        | Door detail                                                                              | 09-Nov-18              | PMM        |
| 70             | 2000                 | 2202                   |           | Louvre door detail                                                                       | 09-Nov-18              | PMM        |
| 71             | 2100                 | 2110                   |           | Byre/stable west wall                                                                    | 09-Nov-18              |            |
| 72             | 2100                 | 2110                   |           | Byre/stable west wall                                                                    | 09-Nov-18              |            |
| 73<br>74       | 2100                 | 2120                   |           | Byre/stable north wall                                                                   | 09-Nov-18              |            |
|                | 2100<br>2100         | 2130-2103<br>2130-2103 |           | Byre/stable east wall<br>Byre/stable east wall - with feeder trough detail               | 09-Nov-18<br>09-Nov-18 |            |
|                |                      | 2130-2103              |           | Byre/stable south wall                                                                   | 09-Nov-18              |            |
| 75             | 2100                 |                        |           |                                                                                          |                        |            |
| 75<br>76       | 2100<br>2200         |                        | NW        | Byre/stable west wall                                                                    | 09-Nov-18              | PIVIVI     |
| 75             | 2100<br>2200<br>2200 | 2210<br>2210           |           | Byre/stable west wall Byre/stable west wall                                              | 09-Nov-18<br>09-Nov-18 |            |
| 75<br>76<br>77 | 2200                 | 2210                   | SW<br>N   |                                                                                          |                        | PMM<br>PMM |