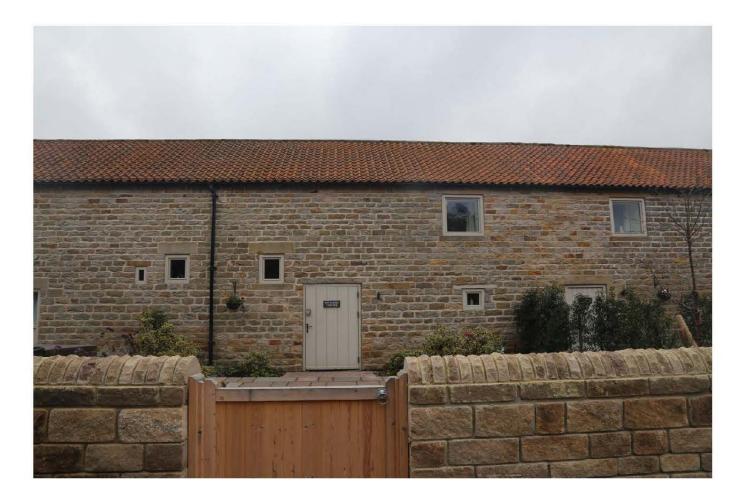

86\_3000\_3500\_WF\_elev





088\_3000\_3300\_EF\_elev



089\_Gen\_view of stable and byre Ik SW



090\_Cen\_view area bet, house and stable - building tootprint lk SV/



091\_Gen\_view of W gable of house lk SW



092\_Gen\_view -NF elev of house



093\_Gen\_view - NF elev of house and E range



094\_Gen\_view - passgae bet house and E Range.



095\_Cen\_view - WF elev of E range



096\_Gen\_view - NF elev of Erange



097\_Gen\_view - NF elev of E range with cart shed



098\_Gen\_view - EF elev of E range



099\_Gen\_view - of Erange and house Ik SE



100\_Gen\_view - 5F elev of N Range-E end !k NE



101\_Gen\_view - SF elev of N Range-W end lk NW



102\_Gen\_view - EF elev of N range



103\_Cen\_view -NF elev of N range E end



104\_Gen\_view -NF elev of N range central



105\_Gen\_view -NF elev of N range central



106\_Gen\_view -NF elev of N range W end



107\_Cen\_view -NF elev of N range oblique lk SE



108\_Gen\_view -NF elev of N range ext



109\_Cen\_view -NF elev of N range and Ext Ik SE



110\_Gen\_view -WF elev of N range Ext



111\_Gen\_view -SF elev of N range Ext



112\_Gen\_view -WF elev of\_house



113\_Cen\_view\_of\_house oblique Ik NW - East gable



114\_Gen\_view -SF - tront- elev ot\_house



115\_Cen\_view\_of\_house oblique lk NE



116\_Gen\_view\_ot\_approach from the south





118\_200\_root detail\_carpenters marks III 200 and purlons



119-200\_roof detail\_carpenters marks III 200 both trusses and 204



120\_200\_root detail\_carpenters marks 111 200 lk NE





122\_300\_root detail\_carpenters marks II 300



123\