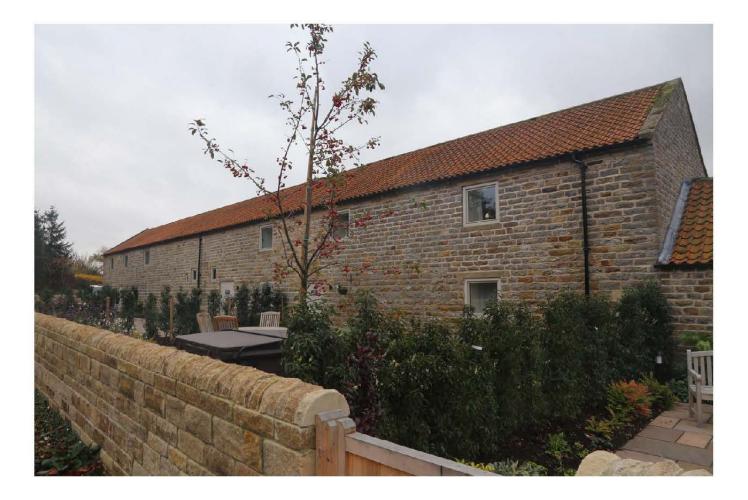

re Ik SW



090\_Cen\_view area bet, house and stable - building tootprint lk SV/



091\_Gen\_view of W gable of house lk SW



092\_Gen\_view -NF elev of house



093\_Gen\_view - NF elev of house and E range



094\_Gen\_view - passgae bet house and E Range.



095\_Cen\_view - WF elev of E range



096\_Gen\_view - NF elev of Erange



097\_Gen\_view - NF elev of E range with cart shed



098\_Gen\_view - EF elev of E range



099\_Gen\_view - of Erange and house Ik SE



100\_Gen\_view - 5F elev of N Range-E end !k NE



101\_Gen\_view - SF elev of N Range-W end lk NW



102\_Gen\_view - EF elev of N range



103\_Cen\_view -NF elev of N range E end



104\_Gen\_view -NF elev of N range central



105\_Gen\_view -NF elev of N range central



106\_Gen\_view -NF elev of N range W end



107\_Cen\_view -NF elev of N range oblique lk SE



108\_Gen\_view -NF elev of N range ext



109\_Cen\_view -NF elev of N range and Ext Ik SE



110\_Gen\_view -WF elev of N range Ext



111\_Gen\_view -SF elev of N range Ext



112\_Gen\_view -WF elev of\_house



113\_Cen\_view\_of\_house oblique Ik NW - East gable



114\_Gen\_view -SF - tront- elev ot\_house



115\_Cen\_view\_of\_house oblique lk NE



116\_Gen\_view\_ot\_approach from the south





118\_200\_root detail\_carpenters marks III 200 and purlons



119-200\_roof detail\_carpenters marks III 200 both trusses and 204



120\_200\_root detail\_carpenters marks 111 200 lk NE





122\_300\_root detail\_carpenters marks II 300



123\_roof detail\_carpenters marks I 100



124\_600\_610\_n\_elev



125\_200\_201\_lk\_w