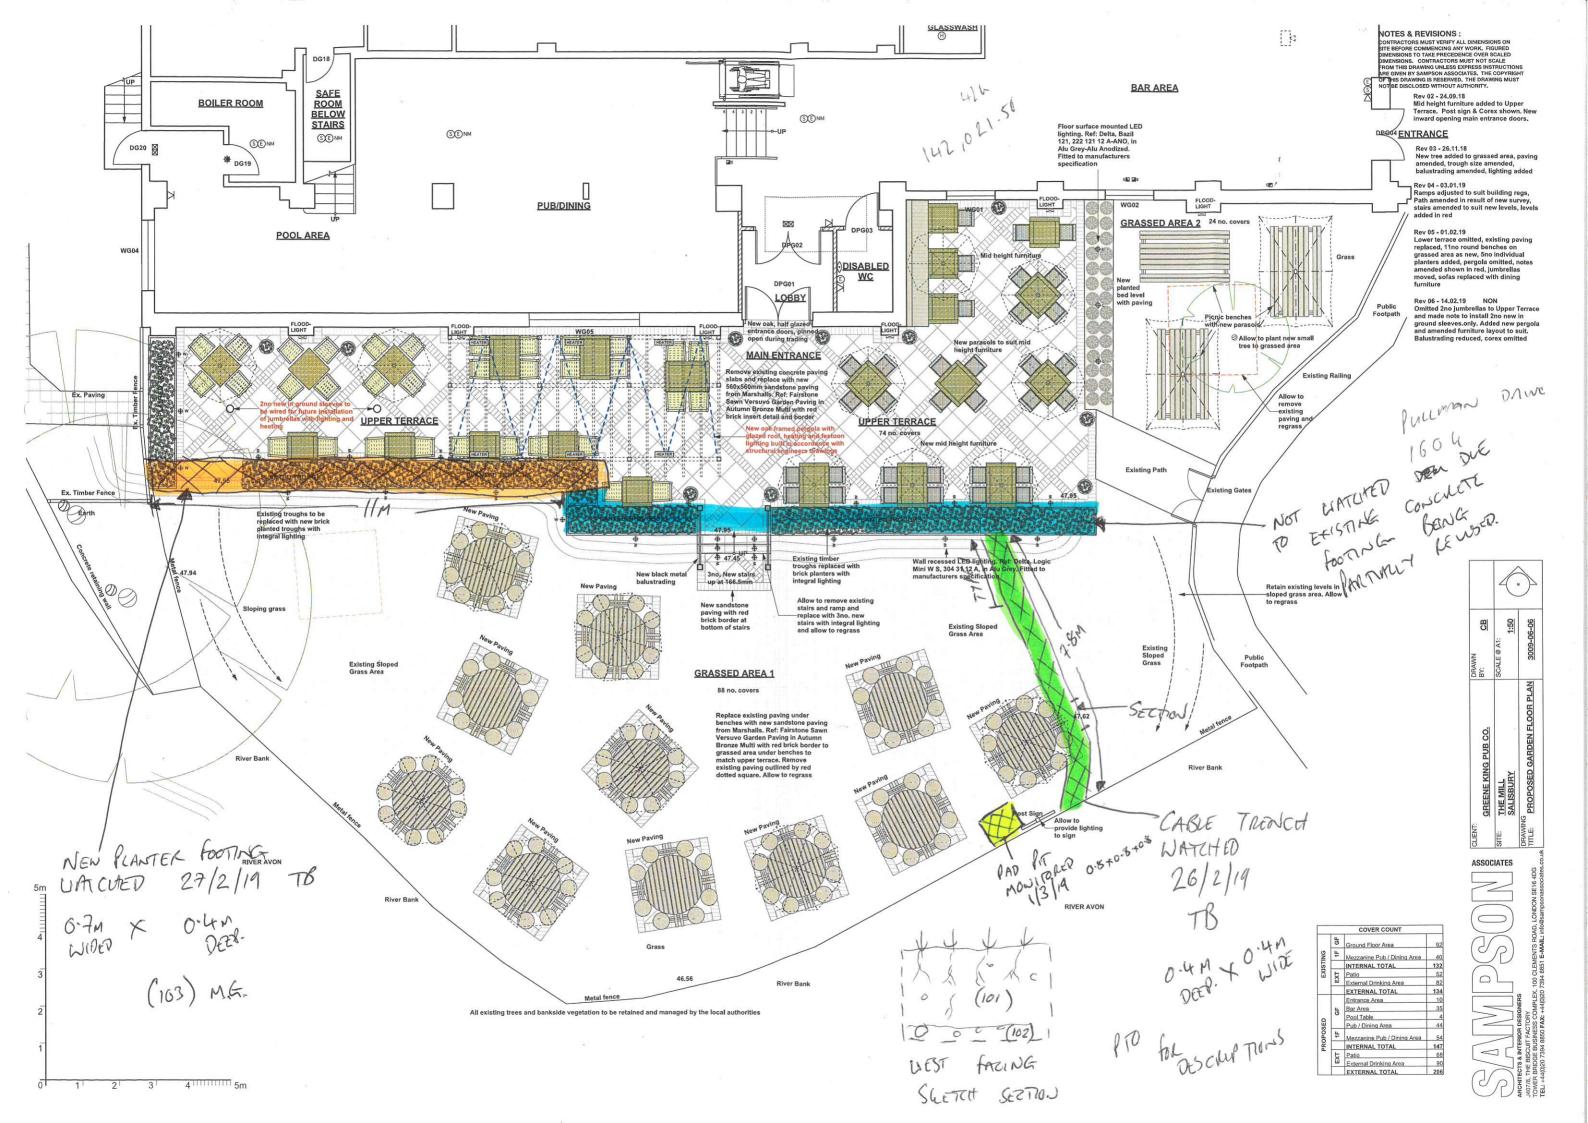

## **Context Records**

| wessex<br>archaeology | 100 |
|-----------------------|-----|
|                       |     |

| Site Code: 410010 2(9970                  | Site Name: Whylish tour                                                                                                                                                                                                                                                                                                                                                                                                                                                                                                                                                                                                                                                                                                                                                                                                                                                                                                                                                                                                                                                                                                                                                                                                                                                                                                                                                                                                                                                                                                                                                                                                                                                                                                                                                                                                                                                                                                                                                                                                                                                                                                        | BISHOPS MILL        | - , SALISBULY                         |
|-------------------------------------------|--------------------------------------------------------------------------------------------------------------------------------------------------------------------------------------------------------------------------------------------------------------------------------------------------------------------------------------------------------------------------------------------------------------------------------------------------------------------------------------------------------------------------------------------------------------------------------------------------------------------------------------------------------------------------------------------------------------------------------------------------------------------------------------------------------------------------------------------------------------------------------------------------------------------------------------------------------------------------------------------------------------------------------------------------------------------------------------------------------------------------------------------------------------------------------------------------------------------------------------------------------------------------------------------------------------------------------------------------------------------------------------------------------------------------------------------------------------------------------------------------------------------------------------------------------------------------------------------------------------------------------------------------------------------------------------------------------------------------------------------------------------------------------------------------------------------------------------------------------------------------------------------------------------------------------------------------------------------------------------------------------------------------------------------------------------------------------------------------------------------------------|---------------------|---------------------------------------|
| Site sub-division:                        | Cut Layer Fill [                                                                                                                                                                                                                                                                                                                                                                                                                                                                                                                                                                                                                                                                                                                                                                                                                                                                                                                                                                                                                                                                                                                                                                                                                                                                                                                                                                                                                                                                                                                                                                                                                                                                                                                                                                                                                                                                                                                                                                                                                                                                                                               | (tick) Context numb | per: (101)                            |
| Stratigraphically below:                  |                                                                                                                                                                                                                                                                                                                                                                                                                                                                                                                                                                                                                                                                                                                                                                                                                                                                                                                                                                                                                                                                                                                                                                                                                                                                                                                                                                                                                                                                                                                                                                                                                                                                                                                                                                                                                                                                                                                                                                                                                                                                                                                                | Stratigraphic rela  | tionships                             |
| Stratigraphically above: (102)            | )                                                                                                                                                                                                                                                                                                                                                                                                                                                                                                                                                                                                                                                                                                                                                                                                                                                                                                                                                                                                                                                                                                                                                                                                                                                                                                                                                                                                                                                                                                                                                                                                                                                                                                                                                                                                                                                                                                                                                                                                                                                                                                                              | 7                   |                                       |
| Cut by:                                   |                                                                                                                                                                                                                                                                                                                                                                                                                                                                                                                                                                                                                                                                                                                                                                                                                                                                                                                                                                                                                                                                                                                                                                                                                                                                                                                                                                                                                                                                                                                                                                                                                                                                                                                                                                                                                                                                                                                                                                                                                                                                                                                                |                     |                                       |
| Fill of:                                  |                                                                                                                                                                                                                                                                                                                                                                                                                                                                                                                                                                                                                                                                                                                                                                                                                                                                                                                                                                                                                                                                                                                                                                                                                                                                                                                                                                                                                                                                                                                                                                                                                                                                                                                                                                                                                                                                                                                                                                                                                                                                                                                                |                     |                                       |
| Filled with:                              |                                                                                                                                                                                                                                                                                                                                                                                                                                                                                                                                                                                                                                                                                                                                                                                                                                                                                                                                                                                                                                                                                                                                                                                                                                                                                                                                                                                                                                                                                                                                                                                                                                                                                                                                                                                                                                                                                                                                                                                                                                                                                                                                | This context = (    | 101)                                  |
| Cuts:                                     |                                                                                                                                                                                                                                                                                                                                                                                                                                                                                                                                                                                                                                                                                                                                                                                                                                                                                                                                                                                                                                                                                                                                                                                                                                                                                                                                                                                                                                                                                                                                                                                                                                                                                                                                                                                                                                                                                                                                                                                                                                                                                                                                |                     | 1                                     |
| Component of:                             |                                                                                                                                                                                                                                                                                                                                                                                                                                                                                                                                                                                                                                                                                                                                                                                                                                                                                                                                                                                                                                                                                                                                                                                                                                                                                                                                                                                                                                                                                                                                                                                                                                                                                                                                                                                                                                                                                                                                                                                                                                                                                                                                |                     | 1,50                                  |
| Same as:                                  |                                                                                                                                                                                                                                                                                                                                                                                                                                                                                                                                                                                                                                                                                                                                                                                                                                                                                                                                                                                                                                                                                                                                                                                                                                                                                                                                                                                                                                                                                                                                                                                                                                                                                                                                                                                                                                                                                                                                                                                                                                                                                                                                |                     | 102)                                  |
| Orientation:                              |                                                                                                                                                                                                                                                                                                                                                                                                                                                                                                                                                                                                                                                                                                                                                                                                                                                                                                                                                                                                                                                                                                                                                                                                                                                                                                                                                                                                                                                                                                                                                                                                                                                                                                                                                                                                                                                                                                                                                                                                                                                                                                                                |                     |                                       |
| Shape in plan:                            |                                                                                                                                                                                                                                                                                                                                                                                                                                                                                                                                                                                                                                                                                                                                                                                                                                                                                                                                                                                                                                                                                                                                                                                                                                                                                                                                                                                                                                                                                                                                                                                                                                                                                                                                                                                                                                                                                                                                                                                                                                                                                                                                | Side shape:         |                                       |
| Base shape: /                             | ~~···                                                                                                                                                                                                                                                                                                                                                                                                                                                                                                                                                                                                                                                                                                                                                                                                                                                                                                                                                                                                                                                                                                                                                                                                                                                                                                                                                                                                                                                                                                                                                                                                                                                                                                                                                                                                                                                                                                                                                                                                                                                                                                                          | Side slope:         |                                       |
| Type of intervention:                     |                                                                                                                                                                                                                                                                                                                                                                                                                                                                                                                                                                                                                                                                                                                                                                                                                                                                                                                                                                                                                                                                                                                                                                                                                                                                                                                                                                                                                                                                                                                                                                                                                                                                                                                                                                                                                                                                                                                                                                                                                                                                                                                                | _                   |                                       |
| Intervention dimensions: Length (m): 2.8M | Width (m): 0.4M                                                                                                                                                                                                                                                                                                                                                                                                                                                                                                                                                                                                                                                                                                                                                                                                                                                                                                                                                                                                                                                                                                                                                                                                                                                                                                                                                                                                                                                                                                                                                                                                                                                                                                                                                                                                                                                                                                                                                                                                                                                                                                                | Diameter (m):       | Thick/depth (m): 0.4m                 |
| Feature dimensions: Length (m):           | Width (m):                                                                                                                                                                                                                                                                                                                                                                                                                                                                                                                                                                                                                                                                                                                                                                                                                                                                                                                                                                                                                                                                                                                                                                                                                                                                                                                                                                                                                                                                                                                                                                                                                                                                                                                                                                                                                                                                                                                                                                                                                                                                                                                     | Diameter (m):       | Thick/depth (m); 35x                  |
| Soil colour: PARK GRETIS                  | H BROWN                                                                                                                                                                                                                                                                                                                                                                                                                                                                                                                                                                                                                                                                                                                                                                                                                                                                                                                                                                                                                                                                                                                                                                                                                                                                                                                                                                                                                                                                                                                                                                                                                                                                                                                                                                                                                                                                                                                                                                                                                                                                                                                        |                     |                                       |
| •                                         | LOAM                                                                                                                                                                                                                                                                                                                                                                                                                                                                                                                                                                                                                                                                                                                                                                                                                                                                                                                                                                                                                                                                                                                                                                                                                                                                                                                                                                                                                                                                                                                                                                                                                                                                                                                                                                                                                                                                                                                                                                                                                                                                                                                           |                     |                                       |
| Coarse components:  SlAUSE SA   SK R      |                                                                                                                                                                                                                                                                                                                                                                                                                                                                                                                                                                                                                                                                                                                                                                                                                                                                                                                                                                                                                                                                                                                                                                                                                                                                                                                                                                                                                                                                                                                                                                                                                                                                                                                                                                                                                                                                                                                                                                                                                                                                                                                                | 8 Atrougita         |                                       |
| '                                         | INTS \$50M M                                                                                                                                                                                                                                                                                                                                                                                                                                                                                                                                                                                                                                                                                                                                                                                                                                                                                                                                                                                                                                                                                                                                                                                                                                                                                                                                                                                                                                                                                                                                                                                                                                                                                                                                                                                                                                                                                                                                                                                                                                                                                                                   |                     |                                       |
| Archaeological components:                |                                                                                                                                                                                                                                                                                                                                                                                                                                                                                                                                                                                                                                                                                                                                                                                                                                                                                                                                                                                                                                                                                                                                                                                                                                                                                                                                                                                                                                                                                                                                                                                                                                                                                                                                                                                                                                                                                                                                                                                                                                                                                                                                | Object nos          | 3.                                    |
| Additional description:                   | The second secon |                     | Camples                               |
| Additional description.                   | - ~ .                                                                                                                                                                                                                                                                                                                                                                                                                                                                                                                                                                                                                                                                                                                                                                                                                                                                                                                                                                                                                                                                                                                                                                                                                                                                                                                                                                                                                                                                                                                                                                                                                                                                                                                                                                                                                                                                                                                                                                                                                                                                                                                          | with.               | Samples:                              |
| CABLE TO INTERVENTION IS                  | 10 0-35 m                                                                                                                                                                                                                                                                                                                                                                                                                                                                                                                                                                                                                                                                                                                                                                                                                                                                                                                                                                                                                                                                                                                                                                                                                                                                                                                                                                                                                                                                                                                                                                                                                                                                                                                                                                                                                                                                                                                                                                                                                                                                                                                      | ) ( jo              |                                       |
| JE OBSERGE                                | escot.                                                                                                                                                                                                                                                                                                                                                                                                                                                                                                                                                                                                                                                                                                                                                                                                                                                                                                                                                                                                                                                                                                                                                                                                                                                                                                                                                                                                                                                                                                                                                                                                                                                                                                                                                                                                                                                                                                                                                                                                                                                                                                                         |                     |                                       |
| Casil                                     |                                                                                                                                                                                                                                                                                                                                                                                                                                                                                                                                                                                                                                                                                                                                                                                                                                                                                                                                                                                                                                                                                                                                                                                                                                                                                                                                                                                                                                                                                                                                                                                                                                                                                                                                                                                                                                                                                                                                                                                                                                                                                                                                |                     |                                       |
| INTERVENTION IS                           | A CABLE                                                                                                                                                                                                                                                                                                                                                                                                                                                                                                                                                                                                                                                                                                                                                                                                                                                                                                                                                                                                                                                                                                                                                                                                                                                                                                                                                                                                                                                                                                                                                                                                                                                                                                                                                                                                                                                                                                                                                                                                                                                                                                                        | TRENCH-             |                                       |
| 100                                       | , 3,13                                                                                                                                                                                                                                                                                                                                                                                                                                                                                                                                                                                                                                                                                                                                                                                                                                                                                                                                                                                                                                                                                                                                                                                                                                                                                                                                                                                                                                                                                                                                                                                                                                                                                                                                                                                                                                                                                                                                                                                                                                                                                                                         | •                   |                                       |
|                                           |                                                                                                                                                                                                                                                                                                                                                                                                                                                                                                                                                                                                                                                                                                                                                                                                                                                                                                                                                                                                                                                                                                                                                                                                                                                                                                                                                                                                                                                                                                                                                                                                                                                                                                                                                                                                                                                                                                                                                                                                                                                                                                                                |                     |                                       |
| Plans:                                    | Sections:                                                                                                                                                                                                                                                                                                                                                                                                                                                                                                                                                                                                                                                                                                                                                                                                                                                                                                                                                                                                                                                                                                                                                                                                                                                                                                                                                                                                                                                                                                                                                                                                                                                                                                                                                                                                                                                                                                                                                                                                                                                                                                                      | Photograp           | ohs:                                  |
|                                           |                                                                                                                                                                                                                                                                                                                                                                                                                                                                                                                                                                                                                                                                                                                                                                                                                                                                                                                                                                                                                                                                                                                                                                                                                                                                                                                                                                                                                                                                                                                                                                                                                                                                                                                                                                                                                                                                                                                                                                                                                                                                                                                                |                     | · · · · · · · · · · · · · · · · · · · |
| - ^                                       |                                                                                                                                                                                                                                                                                                                                                                                                                                                                                                                                                                                                                                                                                                                                                                                                                                                                                                                                                                                                                                                                                                                                                                                                                                                                                                                                                                                                                                                                                                                                                                                                                                                                                                                                                                                                                                                                                                                                                                                                                                                                                                                                |                     |                                       |
| Interpretative category: Tof              | Soil                                                                                                                                                                                                                                                                                                                                                                                                                                                                                                                                                                                                                                                                                                                                                                                                                                                                                                                                                                                                                                                                                                                                                                                                                                                                                                                                                                                                                                                                                                                                                                                                                                                                                                                                                                                                                                                                                                                                                                                                                                                                                                                           |                     |                                       |
| Interpretation (including relationship t  | ·                                                                                                                                                                                                                                                                                                                                                                                                                                                                                                                                                                                                                                                                                                                                                                                                                                                                                                                                                                                                                                                                                                                                                                                                                                                                                                                                                                                                                                                                                                                                                                                                                                                                                                                                                                                                                                                                                                                                                                                                                                                                                                                              |                     |                                       |
| REFER P                                   | SITE PLAN                                                                                                                                                                                                                                                                                                                                                                                                                                                                                                                                                                                                                                                                                                                                                                                                                                                                                                                                                                                                                                                                                                                                                                                                                                                                                                                                                                                                                                                                                                                                                                                                                                                                                                                                                                                                                                                                                                                                                                                                                                                                                                                      |                     |                                       |
| Recorded by: TB Da                        | ate: 26/2/19 Che                                                                                                                                                                                                                                                                                                                                                                                                                                                                                                                                                                                                                                                                                                                                                                                                                                                                                                                                                                                                                                                                                                                                                                                                                                                                                                                                                                                                                                                                                                                                                                                                                                                                                                                                                                                                                                                                                                                                                                                                                                                                                                               | ecked by            | Date:                                 |